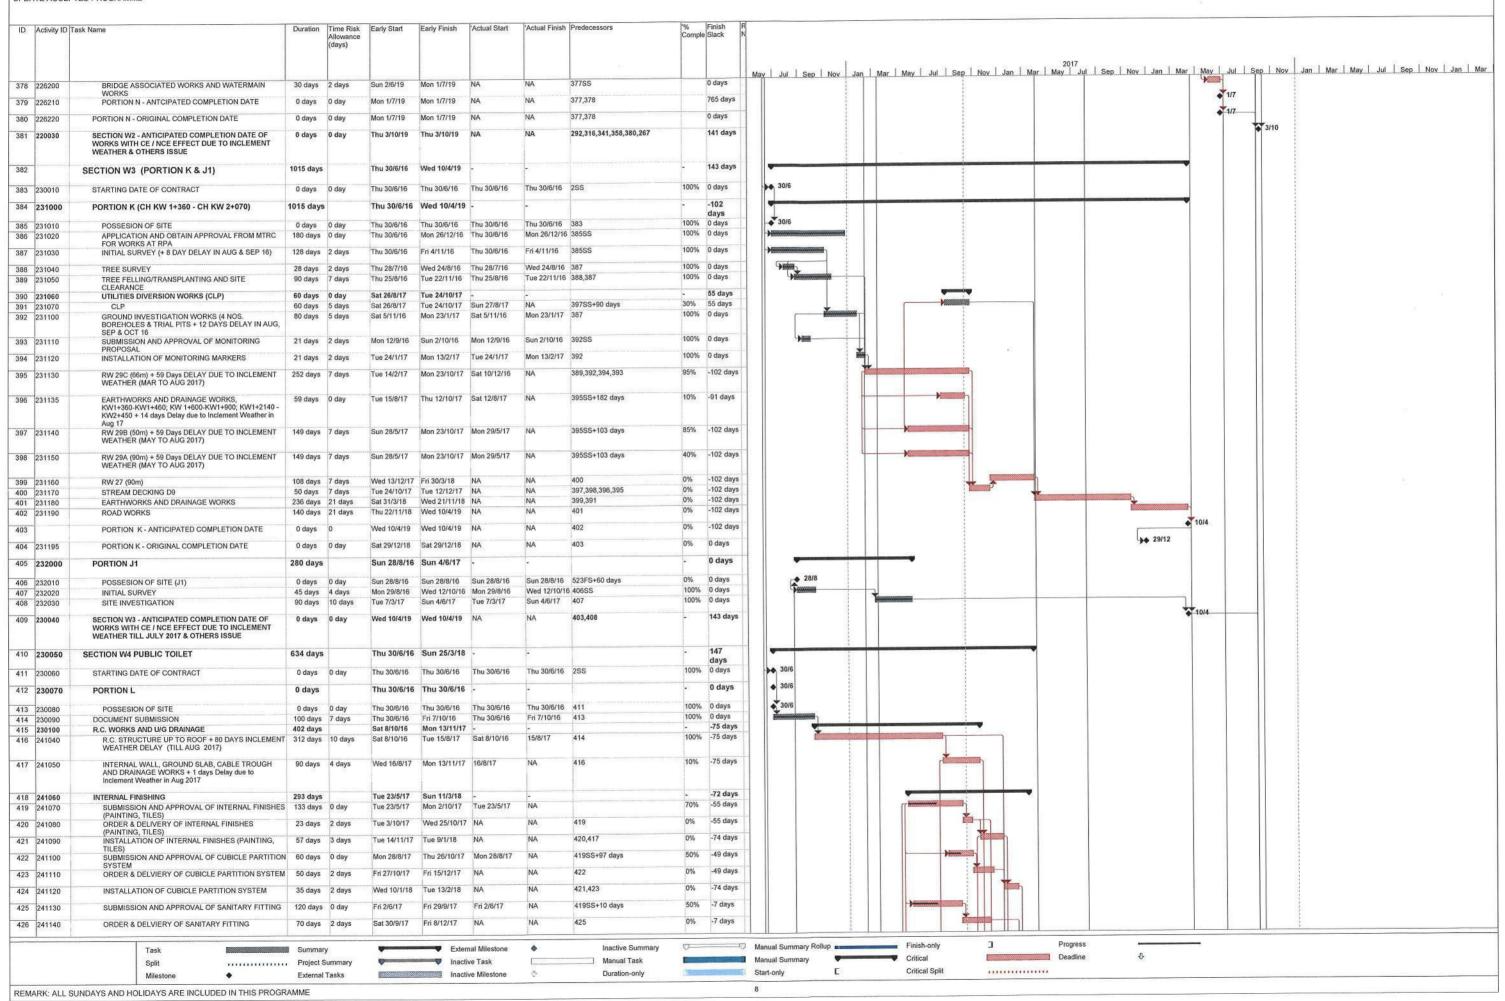

## LIST OF APPENDICES

- A Work Programme
- B Action and Limit Levels for Noise
- C Copies of Calibration Certificates
- D Environmental Monitoring Schedules
- E Noise Monitoring Results and Graphical Presentations
- F Summary of Exceedance
- G Site Audit Summary
- H Event and Action Plans
- I Environmental Mitigation Implementation Schedule (EMIS)
- J Summaries of Environmental Complaint, Warning, Summon and Notification of Successful Prosecution
- K Summary of Waste Generation and Disposal Records

## **Background**

- 1.1 "Construction of Cycle Tracks and the Associated Supporting Facilities from Sha Po Tsuen to Shek Sheung River" (the EIA Report) is a Schedule 2 Designated Project (DP) under Environmental Impact Assessment Ordinance (EIAO). The Environmental Impact Assessment (EIA) Report (Registered No.: AEIAR-133/2009) and the associated Environmental Monitoring and Audit (EM&A) Manual was approved on 12 March 2009.
- 1.2 Civil Engineering and Development Department (CEDD) implemented the DP in two stages, i.e. Stage 1 and Stage 2. An Environmental Permit (EP) No. EP-450/2013 has been granted for Stage 1 works on 30 May 2013. Pursuant to Section 13 of the EIAO, the Director of Environmental Protection amends the Environmental Permit (No. EP-450/2013) based on the Application No. VEP-478/2015 and the EP (Permit No. EP-450/2013/A) was issued on 25 August 2015 to CEDD as the Permit Holder.
- 1.3 An Environmental Review (ER) Report of the "Construction of Cycle Tracks and the Associated Supporting Facilities from Sha Po Tsuen to Shek Sheung River Stage 2" had been prepared in July 2015 and the Environmental Monitoring and Audit Manual (EM&A Manual) was also included as part of the ER report in the application (Application No.: AEP-501-2015). An Environmental Permit No. EP-501/2015 was issued on 2 September 2015 for Stage 2 works to CEDD as the Permit Holder.
- 1.4 "Agreement No. CE 67/2015 (HY) Cycle Tracks from Tuen Mun to Sheung Shui Remaining Works Design and Construction" (hereinafter called the "Project") covers the Stage 1 (Part) and Stage 2 works of the DP. This Project was commissioned to Sang Hing Kuly Joint Venture (hereinafter called the "Contractor") for "Contract No.: YL/2015/01 Cycle Tracks from Tuen Mun to Sheung Shui Remaining Works". The site location and work programme are shown in **Figure 1a-1h** and **Appendix A** respectively.
- 1.5 Cinotech Consultants Ltd. was designated as the Environmental Team (ET) to undertake the Environmental Monitoring and Audit (EM&A) works for the Project. The construction commencement of the Project was on 23<sup>rd</sup> November 2016. This is the 17<sup>th</sup> Monthly EM&A Report summarizing the EM&A works for the Project from 1 31 March 2018.