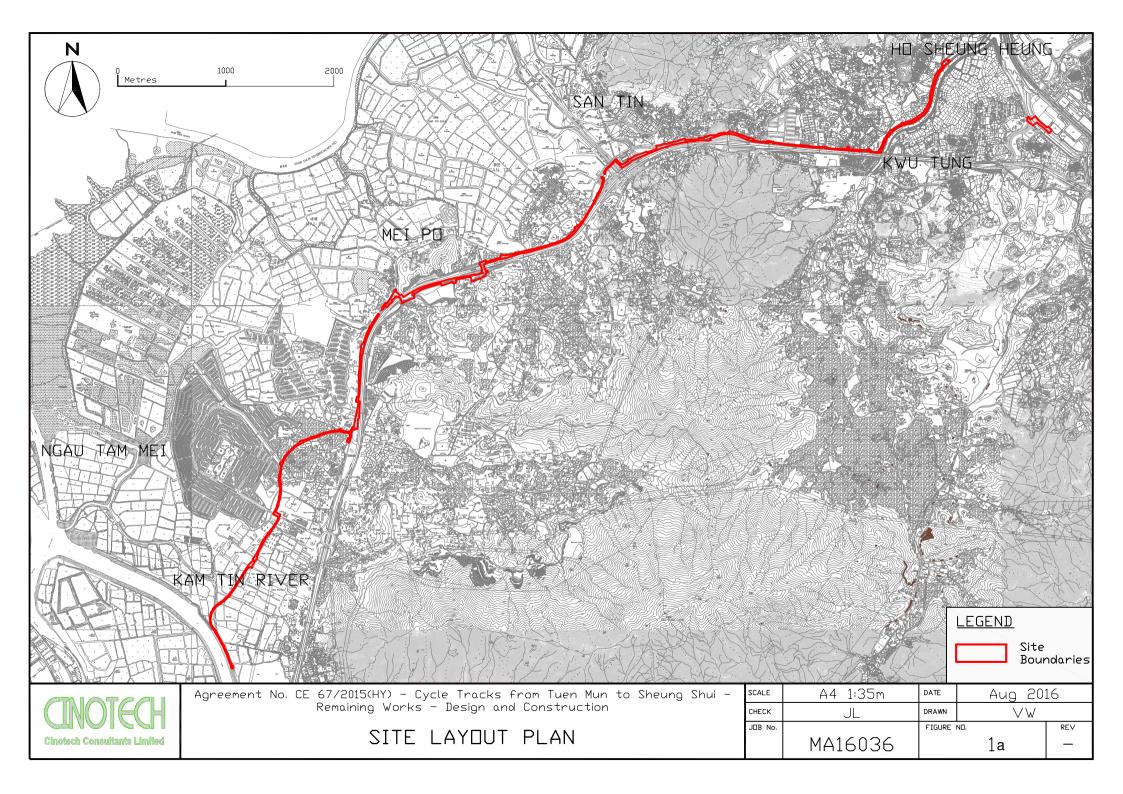

## **Background**

- 1.1 "Construction of Cycle Tracks and the Associated Supporting Facilities from Sha Po Tsuen to Shek Sheung River" (the EIA Report) is a Schedule 2 Designated Project (DP) under Environmental Impact Assessment Ordinance (EIAO). The Environmental Impact Assessment (EIA) Report (Registered No.: AEIAR-133/2009) and the associated Environmental Monitoring and Audit (EM&A) Manual was approved on 12 March 2009.
- 1.2 Civil Engineering and Development Department (CEDD) implemented the DP in two stages, i.e. Stage 1 and Stage 2. An Environmental Permit (EP) No. EP-450/2013 has been granted for Stage 1 works on 30 May 2013. Pursuant to Section 13 of the EIAO, the Director of Environmental Protection amends the Environmental Permit (No. EP-450/2013) based on the Application No. VEP-478/2015 and the EP (Permit No. EP-450/2013/A) was issued on 25 August 2015 to CEDD as the Permit Holder.
- 1.3 An Environmental Review (ER) Report of the "Construction of Cycle Tracks and the Associated Supporting Facilities from Sha Po Tsuen to Shek Sheung River Stage 2" had been prepared in July 2015 and the Environmental Monitoring and Audit Manual (EM&A Manual) was also included as part of the ER report in the application (Application No.: AEP-501-2015). An Environmental Permit No. EP-501/2015 was issued on 2 September 2015 for Stage 2 works to CEDD as the Permit Holder.
- 1.4 "Agreement No. CE 67/2015 (HY) Cycle Tracks from Tuen Mun to Sheung Shui Remaining Works Design and Construction" (hereinafter called the "Project") covers the Stage 1 (Part) and Stage 2 works of the DP. This Project was commissioned to Sang Hing Kuly Joint Venture (hereinafter called the "Contractor") for "Contract No.: YL/2015/01 Cycle Tracks from Tuen Mun to Sheung Shui Remaining Works". The site location and work programme are shown in **Figure 1a-1h** and **Appendix A** respectively.
- 1.5 Cinotech Consultants Ltd. was designated as the Environmental Team (ET) to undertake the Environmental Monitoring and Audit (EM&A) works for the Project. The construction commencement of the Project was on 23<sup>rd</sup> November 2016. This is the 17<sup>th</sup> Monthly EM&A Report summarizing the EM&A works for the Project from 1 31 March 2018.