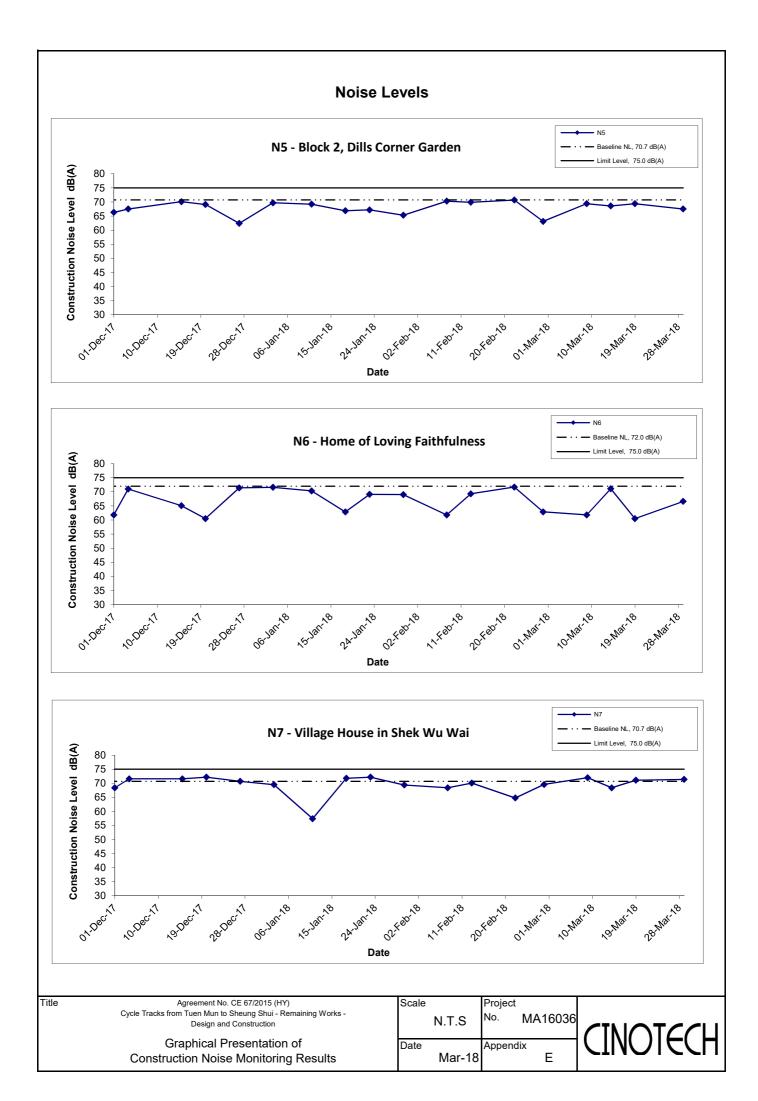

#### **Results and Observations**

- 4.11 All construction noise monitoring was conducted as scheduled in the reporting month. No Action/Limit Level exceedance was recorded. The summary of exceedance record in the reporting month is shown in **Appendix F**.
- 4.12 The baseline noise level and the Noise Limit Level at each designated noise monitoring stations are presented in **Table 4.5**.
- 4.13 Noise monitoring results and graphical presentations are shown in **Appendix E**.
- 4.14 The other noise sources identified which might affect the noise monitoring results at the designated noise monitoring stations are as follows:

**Table 4.5** Baseline Noise Level and Noise Limit Level for Monitoring Stations

| Station | Baseline Noise Level, dB (A) | Noise Limit Level, dB (A)  |
|---------|------------------------------|----------------------------|
| N1      | 62.2 (at 0700 – 1900 hrs on  | 70* (at 0700 – 1900 hrs on |

Cycle Tracks from Tuen Mun to Sheung Shui –
Remaining Works – Design and Construction
Monthly EM&A Report – March 2018

|    | normal weekdays)                             | normal weekdays)                           |
|----|----------------------------------------------|--------------------------------------------|
| N2 | 55.2 (at 0700 – 1900 hrs on normal weekdays) |                                            |
| N3 | 68.8 (at 0700 – 1900 hrs on normal weekdays) | 75 (at 0700 – 1900 hrs on normal weekdays) |
| N5 | 70.7 (at 0700 – 1900 hrs on normal weekdays) | 75 (at 0700 – 1900 hrs on normal weekdays) |
| N6 | 72.0 (at 0700 – 1900 hrs on normal weekdays) | 75 (at 0700 – 1900 hrs on normal weekdays) |
| M7 | 70.7 (at 0700 – 1900 hrs on normal weekdays) | 75 (at 0700 – 1900 hrs on normal weekdays) |

Table 5.1 Comparison of Noise Monitoring Data with Predictions in EIA Report and ERR

| Stations                                          | Predicted Mitigated Construction Noise Levels in EIA (2009), dB(A) | Predicted Mitigated Worst Case Construction Noise Levels in ERR for Stage 2 (2015), dB(A) | Reporting Month (March 18), Leq (30min) dB(A) |
|---------------------------------------------------|--------------------------------------------------------------------|-------------------------------------------------------------------------------------------|-----------------------------------------------|
| N1 - HKMLC Wong Chan Sook<br>Ying Memorial School | 55-62                                                              | 62 <sup>(1)</sup>                                                                         | 60.0 – 62.2                                   |
| N2 – Bethel High School                           | 57-64                                                              | 64 <sup>(1)</sup>                                                                         | 46.1 – 56.7                                   |
| N3 – No. 159 Mai Po San Tsuen                     | 70-73                                                              | 74 <sup>(2)</sup>                                                                         | 67.9 – 72.1                                   |
| N5 – Block 2, Dills Corner Garden                 | 73-75                                                              | 75 <sup>(2)</sup>                                                                         | 67.5 – 69.4                                   |
| N6 – Home of Loving Faithfulness                  | 64-73                                                              | 74 <sup>(1)</sup>                                                                         | 60.5 – 71.1                                   |
| N7 – Village House in Shek Wu Wai                 | N/A <sup>(3)</sup>                                                 | 70 <sup>(2)</sup>                                                                         | 68.4 – 72.0                                   |

#### Remark:

- (1) With adoptions of quiet PMEs, temporary noise barrier and enclosure
- (2) With sub-grouping of construction activities
- (3) No construction noise level was predicted in EIA Report (2009)
- 5.2 When comparing the noise monitoring results to the predicted mitigated construction noise levels in the EIA Report, the results at N2, N3, N5 and N6 were lower than the range of the predicted mitigated construction noise levels in the EIA Report. Moreover, the noise monitoring results at N1 was slightly higher than the range of the predicted mitigated construction noise levels in the EIA Report.
- 5.3 When comparing the noise monitoring results to the predicted mitigated worst case construction noise levels in the ERR for Stage 2 Works, the results at monitoring stations N2, N3, N5, N6 were lower than the predicted mitigated worst case construction noise levels in the ERR for Stage 2 Works. The noise monitoring result at monitoring station N1 and N7 were slightly higher than the predicted mitigated worst case construction noise levels in the ERR for Stage 2 Works.