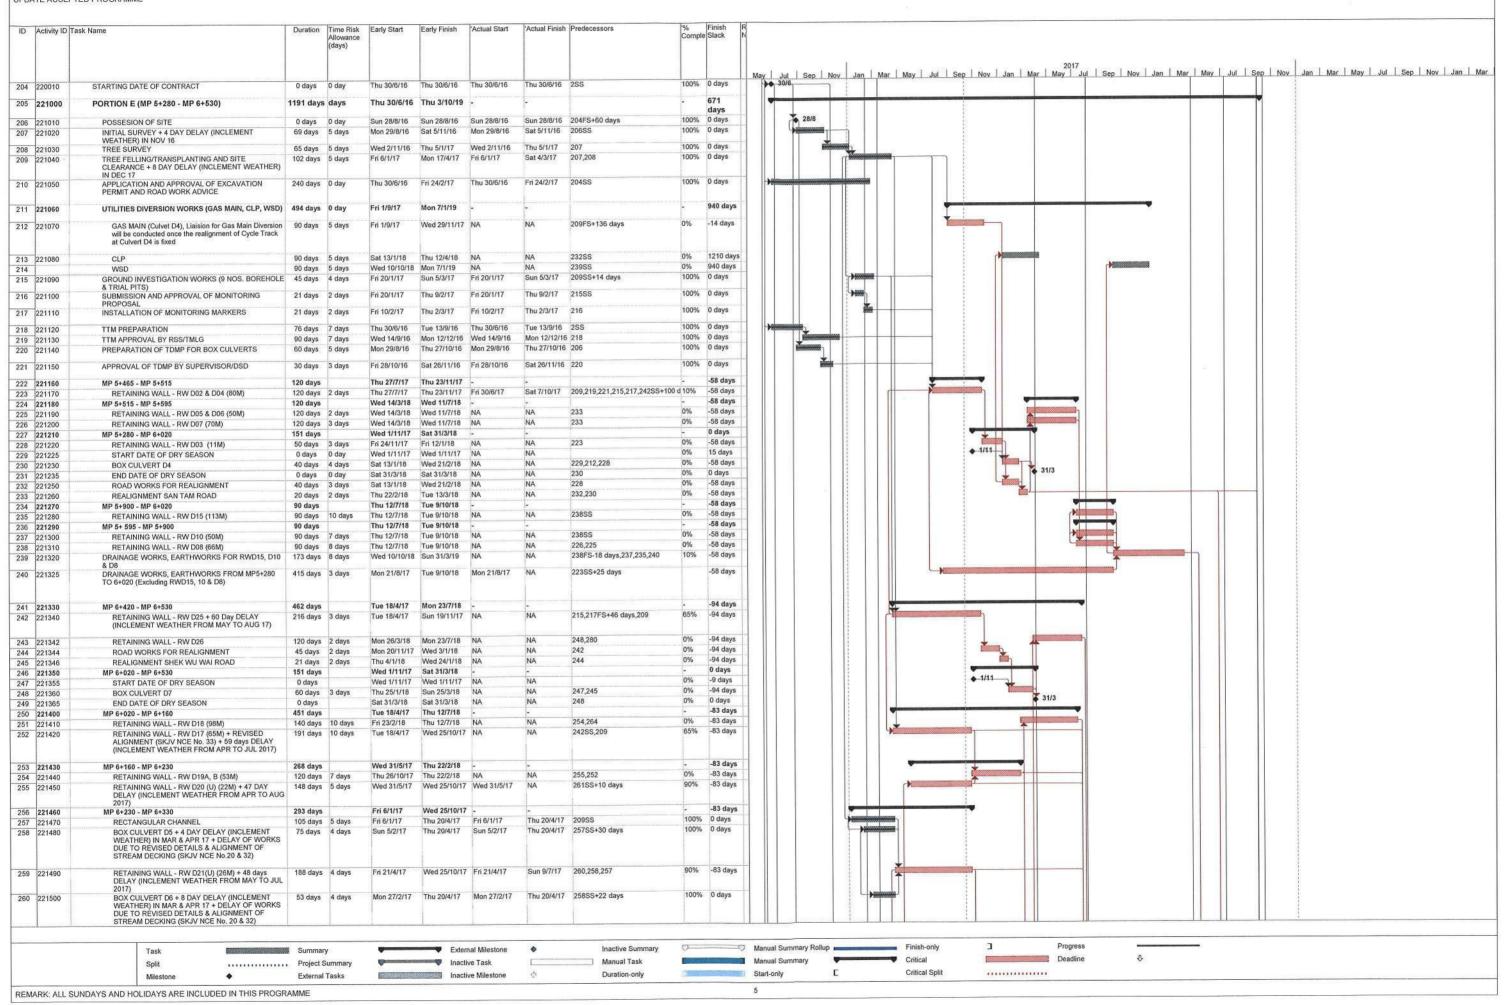

## LIST OF APPENDICES

- A Work Programme
- B Action and Limit Levels for Noise
- C Copies of Calibration Certificates
- D Environmental Monitoring Schedules
- E Noise Monitoring Results and Graphical Presentations
- F Summary of Exceedance
- G Site Audit Summary
- H Event and Action Plans
- I Environmental Mitigation Implementation Schedule (EMIS)
- J Summaries of Environmental Complaint, Warning, Summon and Notification of Successful Prosecution
- K Summary of Waste Generation and Disposal Records

## **Background**

- 1.1 "Construction of Cycle Tracks and the Associated Supporting Facilities from Sha Po Tsuen to Shek Sheung River" (the EIA Report) is a Schedule 2 Designated Project (DP) under Environmental Impact Assessment Ordinance (EIAO). The Environmental Impact Assessment (EIA) Report (Registered No.: AEIAR-133/2009) and the associated Environmental Monitoring and Audit (EM&A) Manual was approved on 12 March 2009.
- 1.2 Civil Engineering and Development Department (CEDD) implemented the DP in two stages, i.e. Stage 1 and Stage 2. An Environmental Permit (EP) No. EP-450/2013 has been granted for Stage 1 works on 30 May 2013. Pursuant to Section 13 of the EIAO, the Director of Environmental Protection amends the Environmental Permit (No. EP-450/2013) based on the Application No. VEP-478/2015 and the EP (Permit No. EP-450/2013/A) was issued on 25 August 2015 to CEDD as the Permit Holder.
- 1.3 An Environmental Review (ER) Report of the "Construction of Cycle Tracks and the Associated Supporting Facilities from Sha Po Tsuen to Shek Sheung River Stage 2" had been prepared in July 2015 and the Environmental Monitoring and Audit Manual (EM&A Manual) was also included as part of the ER report in the application (Application No.: AEP-501-2015). An Environmental Permit No. EP-501/2015 was issued on 2 September 2015 for Stage 2 works to CEDD as the Permit Holder.
- 1.4 "Agreement No. CE 67/2015 (HY) Cycle Tracks from Tuen Mun to Sheung Shui Remaining Works Design and Construction" (hereinafter called the "Project") covers the Stage 1 (Part) and Stage 2 works of the DP. This Project was commissioned to Sang Hing Kuly Joint Venture (hereinafter called the "Contractor") for "Contract No.: YL/2015/01 Cycle Tracks from Tuen Mun to Sheung Shui Remaining Works". The site location and work programme are shown in **Figure 1a-1h** and **Appendix A** respectively.
- 1.5 Cinotech Consultants Ltd. was designated as the Environmental Team (ET) to undertake the Environmental Monitoring and Audit (EM&A) works for the Project. The construction commencement of the Project was on 23<sup>rd</sup> November 2016. This is the 17<sup>th</sup> Monthly EM&A Report summarizing the EM&A works for the Project from 1 31 March 2018.