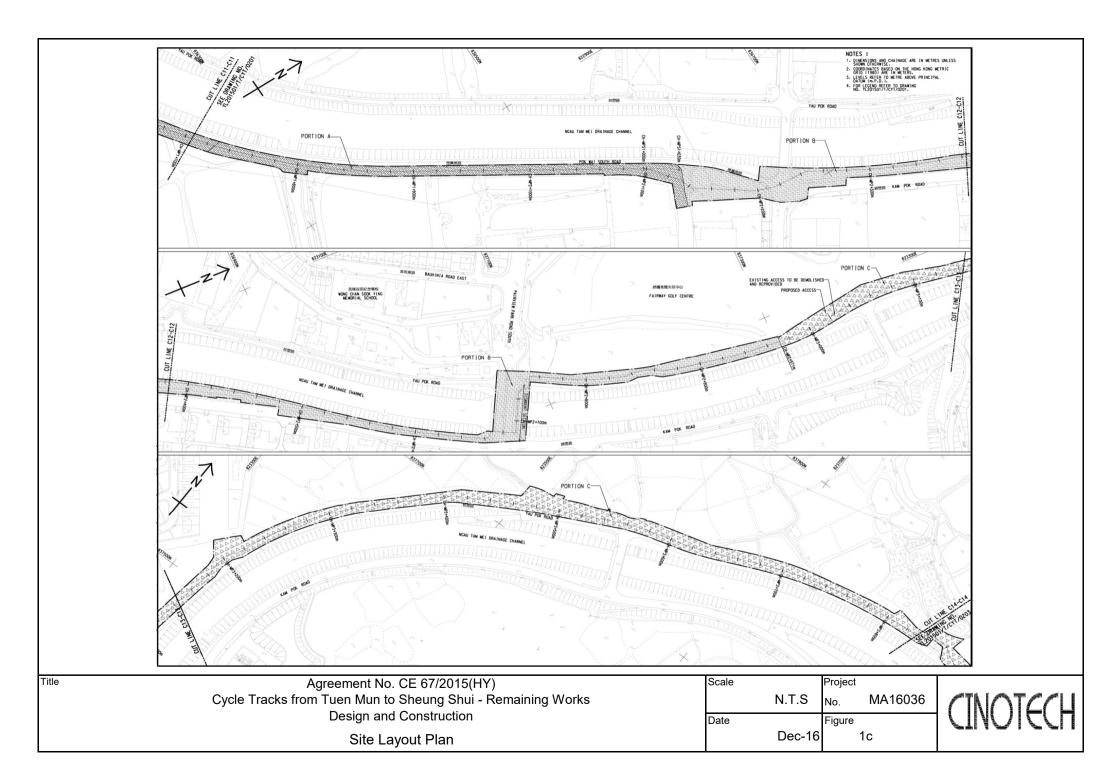

## **Background**

- 1.1 "Construction of Cycle Tracks and the Associated Supporting Facilities from Sha Po Tsuen to Shek Sheung River" (the EIA Report) is a Schedule 2 Designated Project (DP) under Environmental Impact Assessment Ordinance (EIAO). The Environmental Impact Assessment (EIA) Report (Registered No.: AEIAR-133/2009) and the associated Environmental Monitoring and Audit (EM&A) Manual was approved on 12 March 2009.
- 1.2 Civil Engineering and Development Department (CEDD) implemented the DP in two stages, i.e. Stage 1 and Stage 2. An Environmental Permit (EP) No. EP-450/2013 has been granted for Stage 1 works on 30 May 2013. Pursuant to Section 13 of the EIAO, the Director of Environmental Protection amends the Environmental Permit (No. EP-450/2013) based on the Application No. VEP-478/2015 and the EP (Permit No. EP-450/2013/A) was issued on 25 August 2015 to CEDD as the Permit Holder.
- 1.3 An Environmental Review (ER) Report of the "Construction of Cycle Tracks and the Associated Supporting Facilities from Sha Po Tsuen to Shek Sheung River Stage 2" had been prepared in July 2015 and the Environmental Monitoring and Audit Manual (EM&A Manual) was also included as part of the ER report in the application (Application No.: AEP-501-2015). An Environmental Permit No. EP-501/2015 was issued on 2 September 2015 for Stage 2 works to CEDD as the Permit Holder.
- 1.4 "Agreement No. CE 67/2015 (HY) Cycle Tracks from Tuen Mun to Sheung Shui Remaining Works Design and Construction" (hereinafter called the "Project") covers the Stage 1 (Part) and Stage 2 works of the DP. This Project was commissioned to Sang Hing Kuly Joint Venture (hereinafter called the "Contractor") for "Contract No.: YL/2015/01 Cycle Tracks from Tuen Mun to Sheung Shui Remaining Works". The site location and work programme are shown in **Figure 1a-1h** and **Appendix A** respectively.
- 1.5 Cinotech Consultants Ltd. was designated as the Environmental Team (ET) to undertake the Environmental Monitoring and Audit (EM&A) works for the Project. The construction commencement of the Project was on 23<sup>rd</sup> November 2016. This is the 17<sup>th</sup> Monthly EM&A Report summarizing the EM&A works for the Project from 1 31 March 2018.