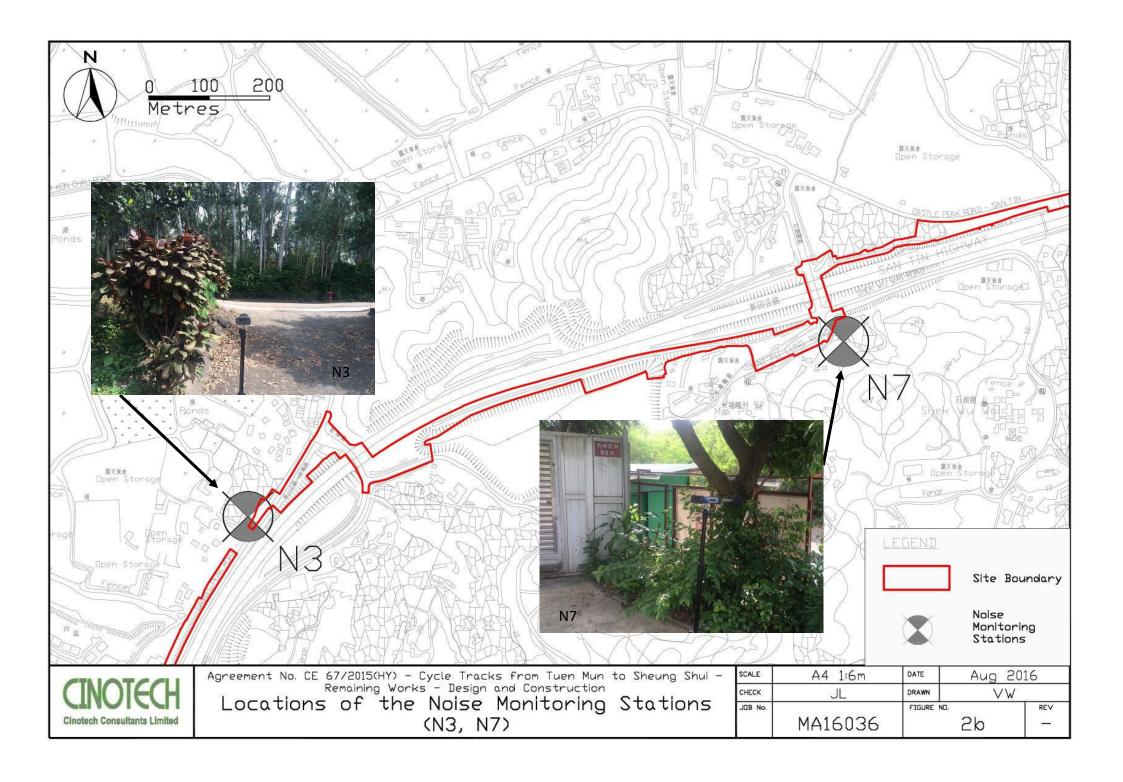

## **Monitoring Locations**

4.3 Noise monitoring was conducted at 6 designated monitoring stations (N1, N2, N3, N5, N6 and N7) in the reporting month. **Figures 2a – 2c** shows the locations of these stations.

**Table 4.1 Noise Monitoring Stations** 

| <b>Monitoring Stations</b> | Locations                                    | Location of<br>Measurement |
|----------------------------|----------------------------------------------|----------------------------|
| N1                         | HKMLC Wong Chan Sook Ying<br>Memorial School | Rooftop (about 5/F) area   |
| N2                         | Bethel High School                           | Rooftop (about 4/F) area   |
| N3                         | No. 159 Mai Po San Tsuen                     | G/F area                   |
| N5                         | Block 2, Dills Corner Garden                 | G/F area                   |
| N6                         | Home of Loving Faithfulness                  | Rooftop (about 3/F) area   |
| N7                         | Village House in Shek Wu Wai                 | G/F area                   |