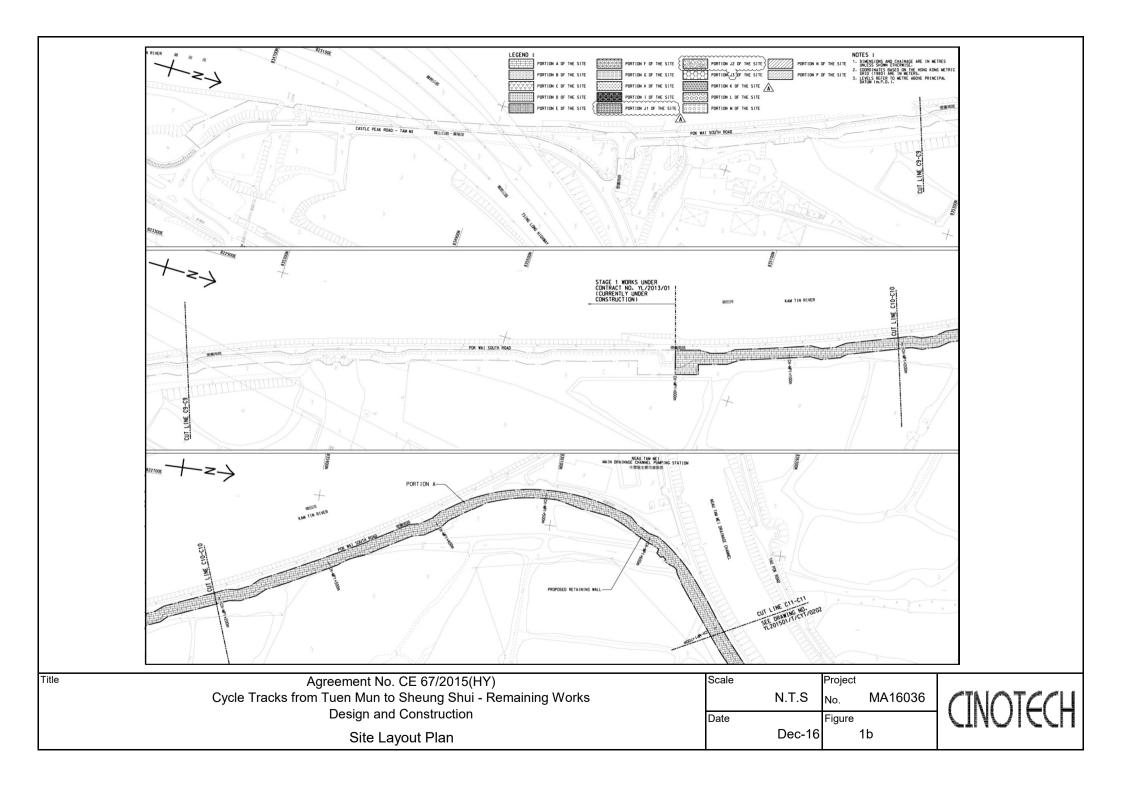

## **Background**

- 1.1 "Construction of Cycle Tracks and the Associated Supporting Facilities from Sha Po Tsuen to Shek Sheung River" (the EIA Report) is a Schedule 2 Designated Project (DP) under Environmental Impact Assessment Ordinance (EIAO). The Environmental Impact Assessment (EIA) Report (Registered No.: AEIAR-133/2009) and the associated Environmental Monitoring and Audit (EM&A) Manual was approved on 12 March 2009.
- 1.2 Civil Engineering and Development Department (CEDD) implemented the DP in two stages, i.e. Stage 1 and Stage 2. An Environmental Permit (EP) No. EP-450/2013 has been granted for Stage 1 works on 30 May 2013. Pursuant to Section 13 of the EIAO, the Director of Environmental Protection amends the Environmental Permit (No. EP-450/2013) based on the Application No. VEP-478/2015 and the EP (Permit No. EP-450/2013/A) was issued on 25 August 2015 to CEDD as the Permit Holder.
- 1.3 An Environmental Review (ER) Report of the "Construction of Cycle Tracks and the Associated Supporting Facilities from Sha Po Tsuen to Shek Sheung River Stage 2" had been prepared in July 2015 and the Environmental Monitoring and Audit Manual (EM&A Manual) was also included as part of the ER report in the application (Application No.: AEP-501-2015). An Environmental Permit No. EP-501/2015 was issued on 2 September 2015 for Stage 2 works to CEDD as the Permit Holder.
- 1.4 "Agreement No. CE 67/2015 (HY) Cycle Tracks from Tuen Mun to Sheung Shui Remaining Works Design and Construction" (hereinafter called the "Project") covers the Stage 1 (Part) and Stage 2 works of the DP. This Project was commissioned to Sang Hing Kuly Joint Venture (hereinafter called the "Contractor") for "Contract No.: YL/2015/01 Cycle Tracks from Tuen Mun to Sheung Shui Remaining Works". The site location and work programme are shown in **Figure 1a-1h** and **Appendix A** respectively.
- 1.5 Cinotech Consultants Ltd. was designated as the Environmental Team (ET) to undertake the Environmental Monitoring and Audit (EM&A) works for the Project. The construction commencement of the Project was on 23<sup>rd</sup> November 2016. This is the 17<sup>th</sup> Monthly EM&A Report summarizing the EM&A works for the Project from 1 31 March 2018.