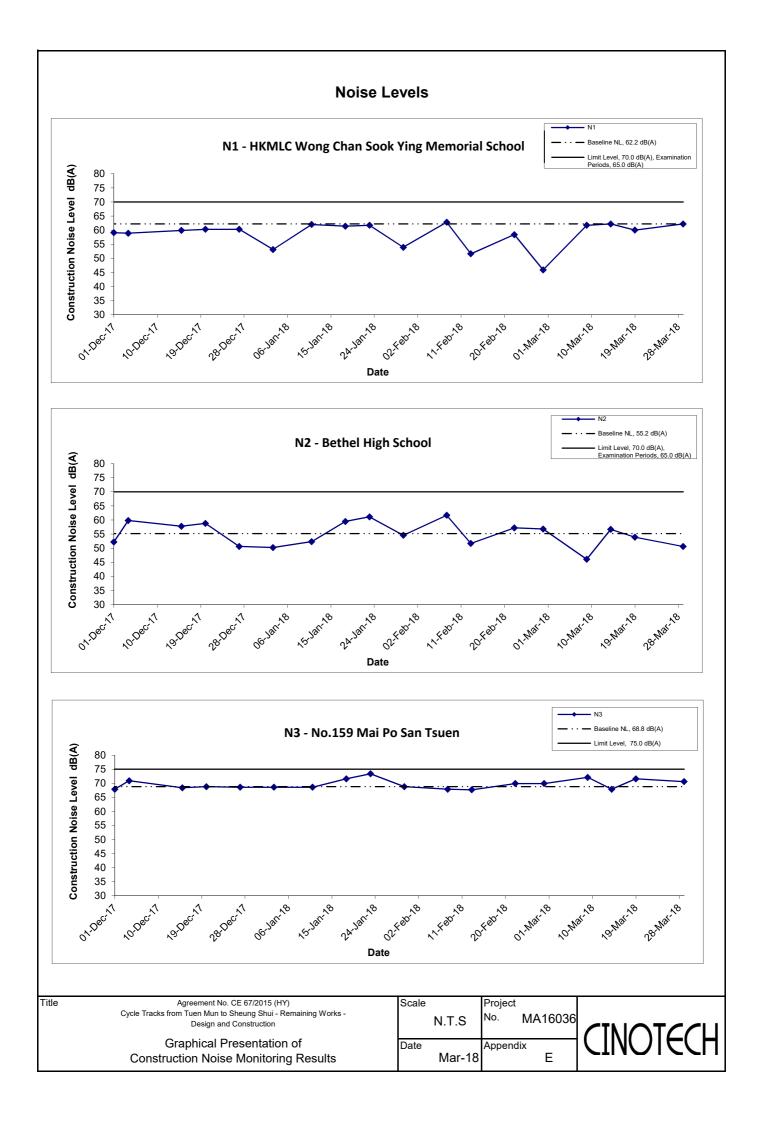

#### **Results and Observations**

- 4.11 All construction noise monitoring was conducted as scheduled in the reporting month. No Action/Limit Level exceedance was recorded. The summary of exceedance record in the reporting month is shown in **Appendix F**.
- 4.12 The baseline noise level and the Noise Limit Level at each designated noise monitoring stations are presented in **Table 4.5**.
- 4.13 Noise monitoring results and graphical presentations are shown in **Appendix E**.
- 4.14 The other noise sources identified which might affect the noise monitoring results at the designated noise monitoring stations are as follows:

**Table 4.5** Baseline Noise Level and Noise Limit Level for Monitoring Stations

| Station | Baseline Noise Level, dB (A) | Noise Limit Level, dB (A)  |
|---------|------------------------------|----------------------------|
| N1      | 62.2 (at 0700 – 1900 hrs on  | 70* (at 0700 – 1900 hrs on |

Table 5.1 Comparison of Noise Monitoring Data with Predictions in EIA Report and ERR

| Stations                                          | Predicted Mitigated Construction Noise Levels in EIA (2009), dB(A) | Predicted Mitigated Worst Case Construction Noise Levels in ERR for Stage 2 (2015), dB(A) | Reporting Month (March 18), Leq (30min) dB(A) |
|---------------------------------------------------|--------------------------------------------------------------------|-------------------------------------------------------------------------------------------|-----------------------------------------------|
| N1 - HKMLC Wong Chan Sook<br>Ying Memorial School | 55-62                                                              | 62 <sup>(1)</sup>                                                                         | 60.0 – 62.2                                   |
| N2 – Bethel High School                           | 57-64                                                              | 64 <sup>(1)</sup>                                                                         | 46.1 – 56.7                                   |
| N3 – No. 159 Mai Po San Tsuen                     | 70-73                                                              | 74 <sup>(2)</sup>                                                                         | 67.9 – 72.1                                   |
| N5 – Block 2, Dills Corner Garden                 | 73-75                                                              | 75 <sup>(2)</sup>                                                                         | 67.5 – 69.4                                   |
| N6 – Home of Loving Faithfulness                  | 64-73                                                              | 74 <sup>(1)</sup>                                                                         | 60.5 – 71.1                                   |
| N7 – Village House in Shek Wu Wai                 | N/A <sup>(3)</sup>                                                 | 70 <sup>(2)</sup>                                                                         | 68.4 – 72.0                                   |

#### Remark:

- (1) With adoptions of quiet PMEs, temporary noise barrier and enclosure
- (2) With sub-grouping of construction activities
- (3) No construction noise level was predicted in EIA Report (2009)
- 5.2 When comparing the noise monitoring results to the predicted mitigated construction noise levels in the EIA Report, the results at N2, N3, N5 and N6 were lower than the range of the predicted mitigated construction noise levels in the EIA Report. Moreover, the noise monitoring results at N1 was slightly higher than the range of the predicted mitigated construction noise levels in the EIA Report.
- 5.3 When comparing the noise monitoring results to the predicted mitigated worst case construction noise levels in the ERR for Stage 2 Works, the results at monitoring stations N2, N3, N5, N6 were lower than the predicted mitigated worst case construction noise levels in the ERR for Stage 2 Works. The noise monitoring result at monitoring station N1 and N7 were slightly higher than the predicted mitigated worst case construction noise levels in the ERR for Stage 2 Works.