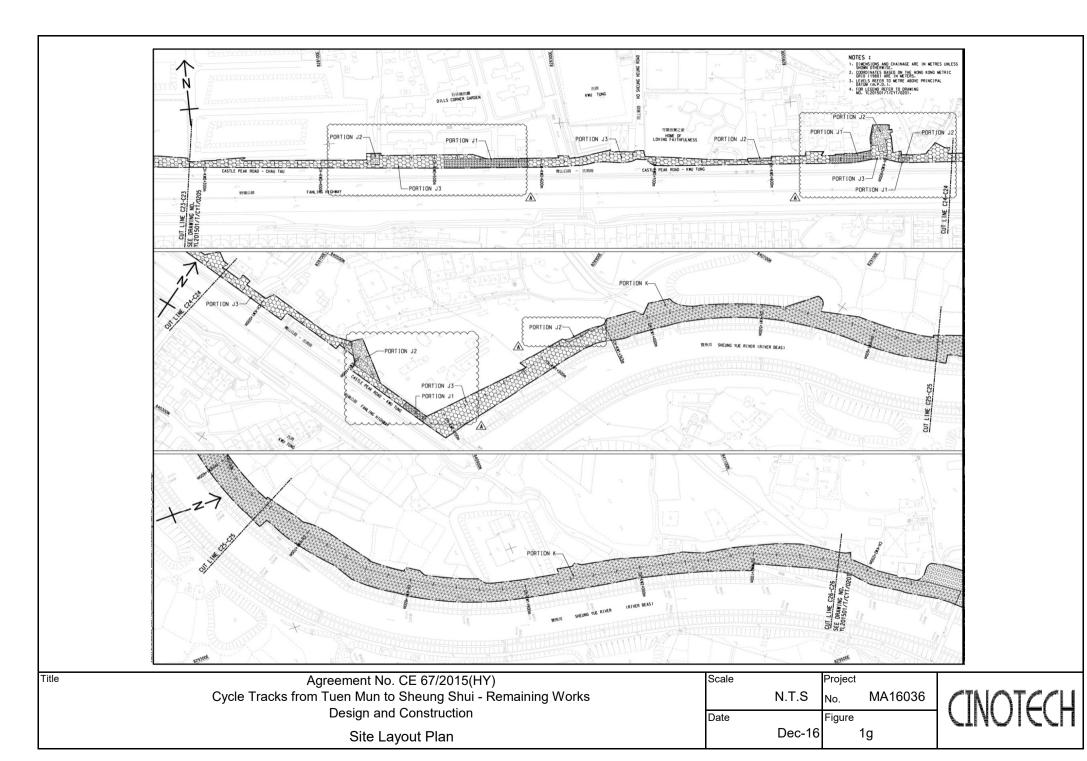

## **Background**

- 1.1 "Construction of Cycle Tracks and the Associated Supporting Facilities from Sha Po Tsuen to Shek Sheung River" (the EIA Report) is a Schedule 2 Designated Project (DP) under Environmental Impact Assessment Ordinance (EIAO). The Environmental Impact Assessment (EIA) Report (Registered No.: AEIAR-133/2009) and the associated Environmental Monitoring and Audit (EM&A) Manual was approved on 12 March 2009.
- 1.2 Civil Engineering and Development Department (CEDD) implemented the DP in two stages, i.e. Stage 1 and Stage 2. An Environmental Permit (EP) No. EP-450/2013 has been granted for Stage 1 works on 30 May 2013. Pursuant to Section 13 of the EIAO, the Director of Environmental Protection amends the Environmental Permit (No. EP-450/2013) based on the Application No. VEP-478/2015 and the EP (Permit No. EP-450/2013/A) was issued on 25 August 2015 to CEDD as the Permit Holder.
- 1.3 An Environmental Review (ER) Report of the "Construction of Cycle Tracks and the Associated Supporting Facilities from Sha Po Tsuen to Shek Sheung River Stage 2" had been prepared in July 2015 and the Environmental Monitoring and Audit Manual (EM&A Manual) was also included as part of the ER report in the application (Application No.: AEP-501-2015). An Environmental Permit No. EP-501/2015 was issued on 2 September 2015 for Stage 2 works to CEDD as the Permit Holder.
- 1.4 "Agreement No. CE 67/2015 (HY) Cycle Tracks from Tuen Mun to Sheung Shui Remaining Works Design and Construction" (hereinafter called the "Project") covers the Stage 1 (Part) and Stage 2 works of the DP. This Project was commissioned to Sang Hing Kuly Joint Venture (hereinafter called the "Contractor") for "Contract No.: YL/2015/01 Cycle Tracks from Tuen Mun to Sheung Shui Remaining Works". The site location and work programme are shown in **Figure 1a-1h** and **Appendix A** respectively.
- 1.5 Cinotech Consultants Ltd. was designated as the Environmental Team (ET) to undertake the Environmental Monitoring and Audit (EM&A) works for the Project. The construction commencement of the Project was on 23<sup>rd</sup> November 2016. This is the 17<sup>th</sup> Monthly EM&A Report summarizing the EM&A works for the Project from 1 31 March 2018.

# **FIGURES**

N.T.S No. MA16036

Date Dec-16 Figure 1e

N.T.S No. MA16036

Date Dec-16 Figure 1h