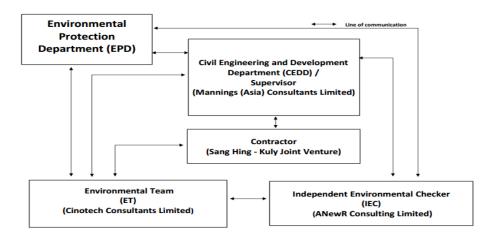

#### **Project Organizations**

- 1.6 Different parties with different levels of involvement in the project organization include:
  - Project Proponent Civil Engineering and Development Department (CEDD)
  - Supervisor Representative Mannings (Asia) Consultants Limited (Mannings)
  - Environmental Team (ET) Cinotech Consultants Limited (Cinotech)
  - Independent Environmental Checker (IEC) ANewR Consulting Limited (ANewR)
  - Contractor Sang Hing Kuly Joint Venture (SKJV)
- 1.7 The Organizational Structure for Environmental Management is shown in **Figure 3**.

Figure 3 Organization Structure (Environmental Aspects)

1.8 The key contacts of the Project are shown in **Table 1.1**.

**Table 1.1** Key Project Contacts

| Tubic III | Table 1.1 Key 110 Jeet Contacts         |                         |           |           |
|-----------|-----------------------------------------|-------------------------|-----------|-----------|
| Party     | Role                                    | Contact Person          | Phone No. | Fax No.   |
| CEDD      | Project Proponent                       | Mr. Chu Wai Lun, Thomas | 2417 6370 | 2412 0358 |
| Mannings  | Supervisor<br>Representative            | Mr. Simon Ng            | 3168 2028 | 3168 2022 |
| G: 1      | Environmental<br>Team                   | Dr. Priscilla Choy      | 2151 2089 | 2107 1200 |
| Cinotech  |                                         | Ms. Ivy Tam             | 2151 2090 | 3107 1388 |
| ANewR     | Independent<br>Environmental<br>Checker | Mr. Adi Lee             | 2618 2836 | 3007 8648 |
| SKJV      | Contractor                              | Mr. Ma Kin Man          | 9552 1734 | 2890 8205 |