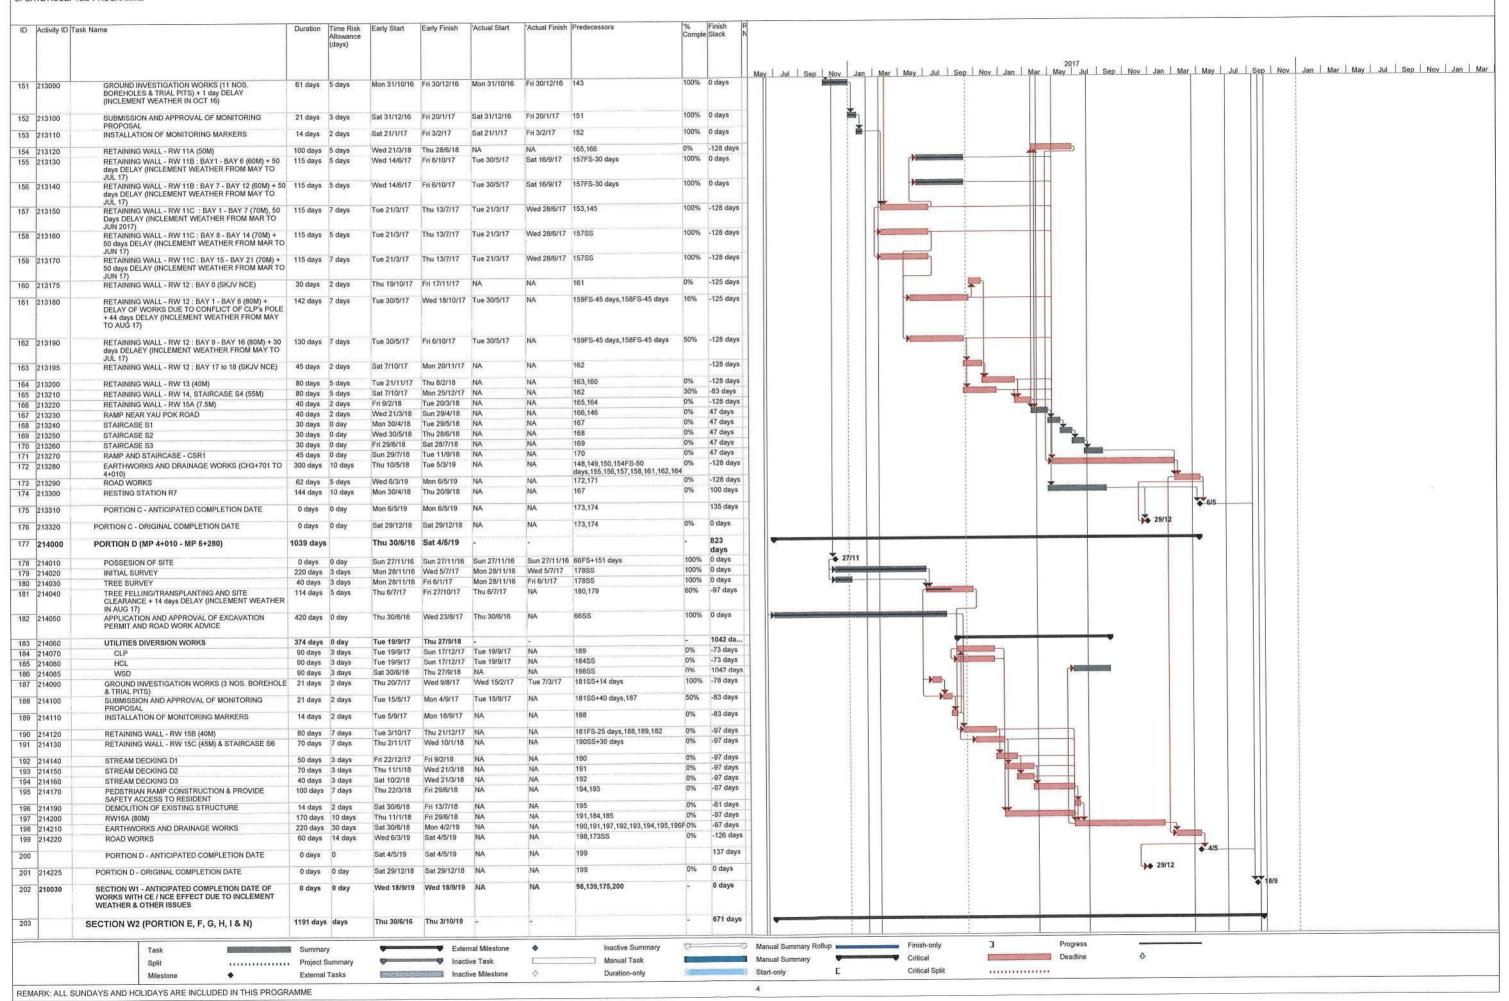

## **Background**

- 1.1 "Construction of Cycle Tracks and the Associated Supporting Facilities from Sha Po Tsuen to Shek Sheung River" (the EIA Report) is a Schedule 2 Designated Project (DP) under Environmental Impact Assessment Ordinance (EIAO). The Environmental Impact Assessment (EIA) Report (Registered No.: AEIAR-133/2009) and the associated Environmental Monitoring and Audit (EM&A) Manual was approved on 12 March 2009.
- 1.2 Civil Engineering and Development Department (CEDD) implemented the DP in two stages, i.e. Stage 1 and Stage 2. An Environmental Permit (EP) No. EP-450/2013 has been granted for Stage 1 works on 30 May 2013. Pursuant to Section 13 of the EIAO, the Director of Environmental Protection amends the Environmental Permit (No. EP-450/2013) based on the Application No. VEP-478/2015 and the EP (Permit No. EP-450/2013/A) was issued on 25 August 2015 to CEDD as the Permit Holder.
- 1.3 An Environmental Review (ER) Report of the "Construction of Cycle Tracks and the Associated Supporting Facilities from Sha Po Tsuen to Shek Sheung River Stage 2" had been prepared in July 2015 and the Environmental Monitoring and Audit Manual (EM&A Manual) was also included as part of the ER report in the application (Application No.: AEP-501-2015). An Environmental Permit No. EP-501/2015 was issued on 2 September 2015 for Stage 2 works to CEDD as the Permit Holder.
- 1.4 "Agreement No. CE 67/2015 (HY) Cycle Tracks from Tuen Mun to Sheung Shui Remaining Works Design and Construction" (hereinafter called the "Project") covers the Stage 1 (Part) and Stage 2 works of the DP. This Project was commissioned to Sang Hing Kuly Joint Venture (hereinafter called the "Contractor") for "Contract No.: YL/2015/01 Cycle Tracks from Tuen Mun to Sheung Shui Remaining Works". The site location and work programme are shown in **Figure 1a-1h** and **Appendix A** respectively.
- 1.5 Cinotech Consultants Ltd. was designated as the Environmental Team (ET) to undertake the Environmental Monitoring and Audit (EM&A) works for the Project. The construction commencement of the Project was on 23<sup>rd</sup> November 2016. This is the 17<sup>th</sup> Monthly EM&A Report summarizing the EM&A works for the Project from 1 31 March 2018.

## Construction Activities undertaken during the Reporting Month

- 1.9 The major site activities undertaken in the reporting month included:
- Portion A Construction of Retaining Wall,
- Portion B Construction of Subway A
- Portion C Construction of Retaining Wall
- Portion D Utilities Diversion Works
- Portion E Construction of Utilities Works, Construction of Retaining Wall
- Portion F Construction of Retaining Wall
- Portion G Construction of Abutment
- Portion H Construction of Retaining Wall
- Portion I Construction of Subway D
- Portion J Construction of Retaining Wall, Construction of Stream Decking
- Portion K Construction of Retaining Wall
- Portion L Construction of Public Toilet

Portion M – Construction of Pile Cap

Portion N – Utilities Diversion Works, Pre-Drilling Works for Piles, Pile Works

Portion P – Construction of Cycle Track and Planting

1.10 Inter-relationship with environmental protection/mitigation measures are presented in **Table** 1.2.