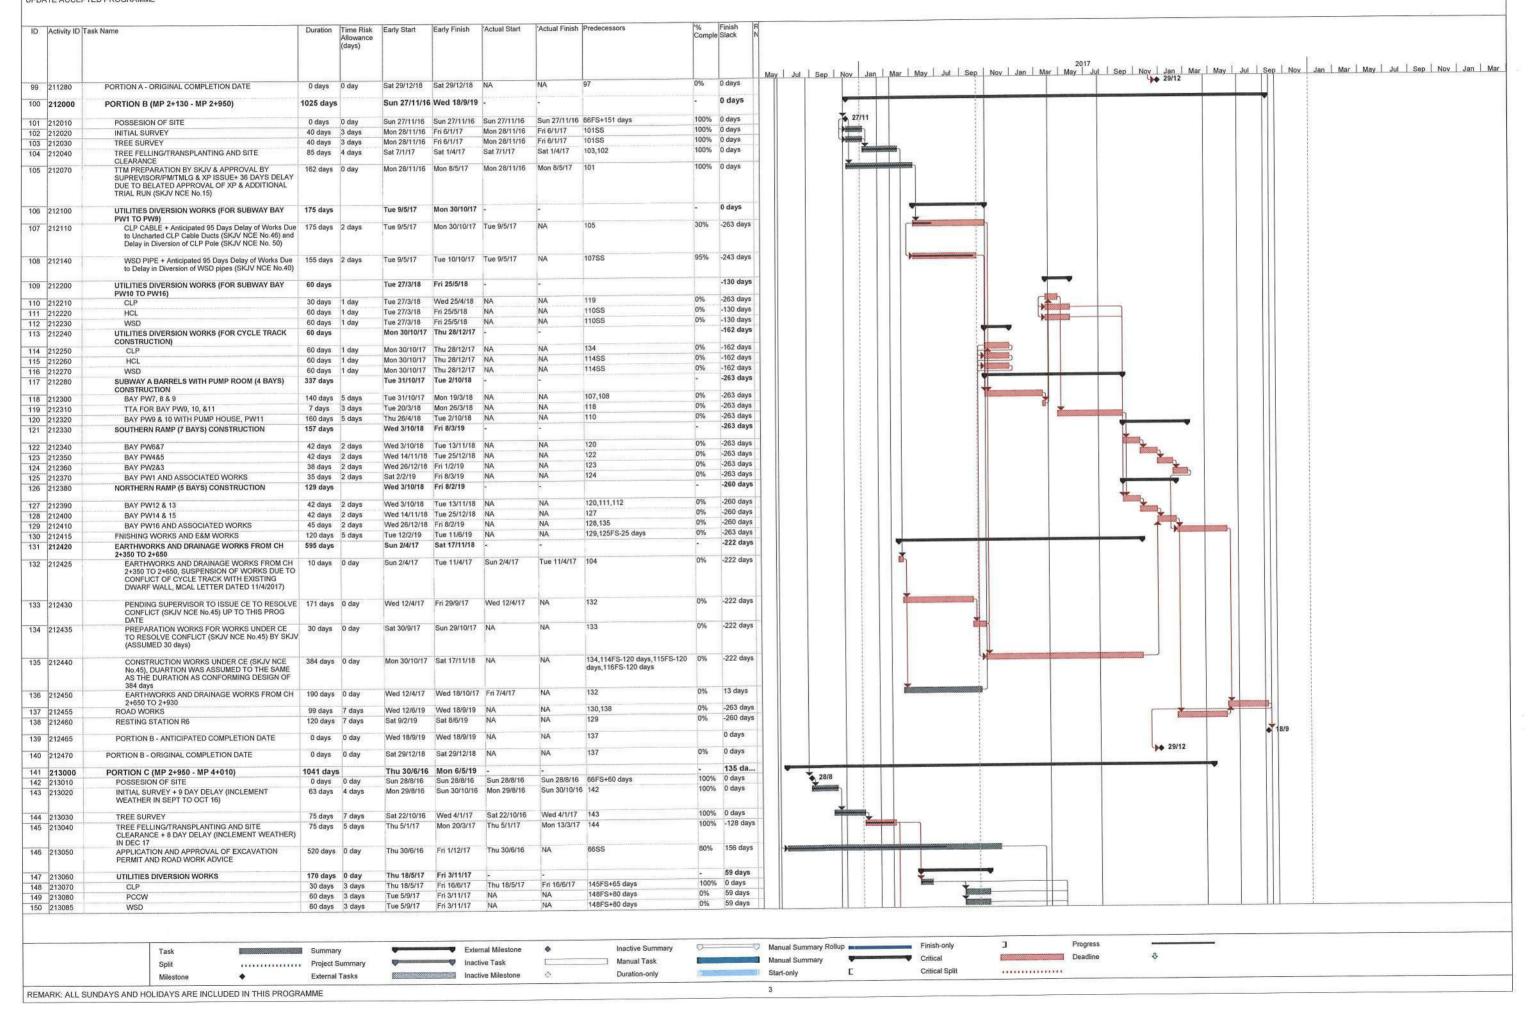

## **Background**

- 1.1 "Construction of Cycle Tracks and the Associated Supporting Facilities from Sha Po Tsuen to Shek Sheung River" (the EIA Report) is a Schedule 2 Designated Project (DP) under Environmental Impact Assessment Ordinance (EIAO). The Environmental Impact Assessment (EIA) Report (Registered No.: AEIAR-133/2009) and the associated Environmental Monitoring and Audit (EM&A) Manual was approved on 12 March 2009.
- 1.2 Civil Engineering and Development Department (CEDD) implemented the DP in two stages, i.e. Stage 1 and Stage 2. An Environmental Permit (EP) No. EP-450/2013 has been granted for Stage 1 works on 30 May 2013. Pursuant to Section 13 of the EIAO, the Director of Environmental Protection amends the Environmental Permit (No. EP-450/2013) based on the Application No. VEP-478/2015 and the EP (Permit No. EP-450/2013/A) was issued on 25 August 2015 to CEDD as the Permit Holder.
- 1.3 An Environmental Review (ER) Report of the "Construction of Cycle Tracks and the Associated Supporting Facilities from Sha Po Tsuen to Shek Sheung River Stage 2" had been prepared in July 2015 and the Environmental Monitoring and Audit Manual (EM&A Manual) was also included as part of the ER report in the application (Application No.: AEP-501-2015). An Environmental Permit No. EP-501/2015 was issued on 2 September 2015 for Stage 2 works to CEDD as the Permit Holder.
- 1.4 "Agreement No. CE 67/2015 (HY) Cycle Tracks from Tuen Mun to Sheung Shui Remaining Works Design and Construction" (hereinafter called the "Project") covers the Stage 1 (Part) and Stage 2 works of the DP. This Project was commissioned to Sang Hing Kuly Joint Venture (hereinafter called the "Contractor") for "Contract No.: YL/2015/01 Cycle Tracks from Tuen Mun to Sheung Shui Remaining Works". The site location and work programme are shown in **Figure 1a-1h** and **Appendix A** respectively.
- 1.5 Cinotech Consultants Ltd. was designated as the Environmental Team (ET) to undertake the Environmental Monitoring and Audit (EM&A) works for the Project. The construction commencement of the Project was on 23<sup>rd</sup> November 2016. This is the 17<sup>th</sup> Monthly EM&A Report summarizing the EM&A works for the Project from 1 31 March 2018.

## Construction Activities undertaken during the Reporting Month

- 1.9 The major site activities undertaken in the reporting month included:
- Portion A Construction of Retaining Wall,
- Portion B Construction of Subway A
- Portion C Construction of Retaining Wall
- Portion D Utilities Diversion Works
- Portion E Construction of Utilities Works, Construction of Retaining Wall
- Portion F Construction of Retaining Wall
- Portion G Construction of Abutment
- Portion H Construction of Retaining Wall
- Portion I Construction of Subway D
- Portion J Construction of Retaining Wall, Construction of Stream Decking
- Portion K Construction of Retaining Wall
- Portion L Construction of Public Toilet

Portion M – Construction of Pile Cap

Portion N – Utilities Diversion Works, Pre-Drilling Works for Piles, Pile Works

Portion P – Construction of Cycle Track and Planting

1.10 Inter-relationship with environmental protection/mitigation measures are presented in **Table** 1.2.