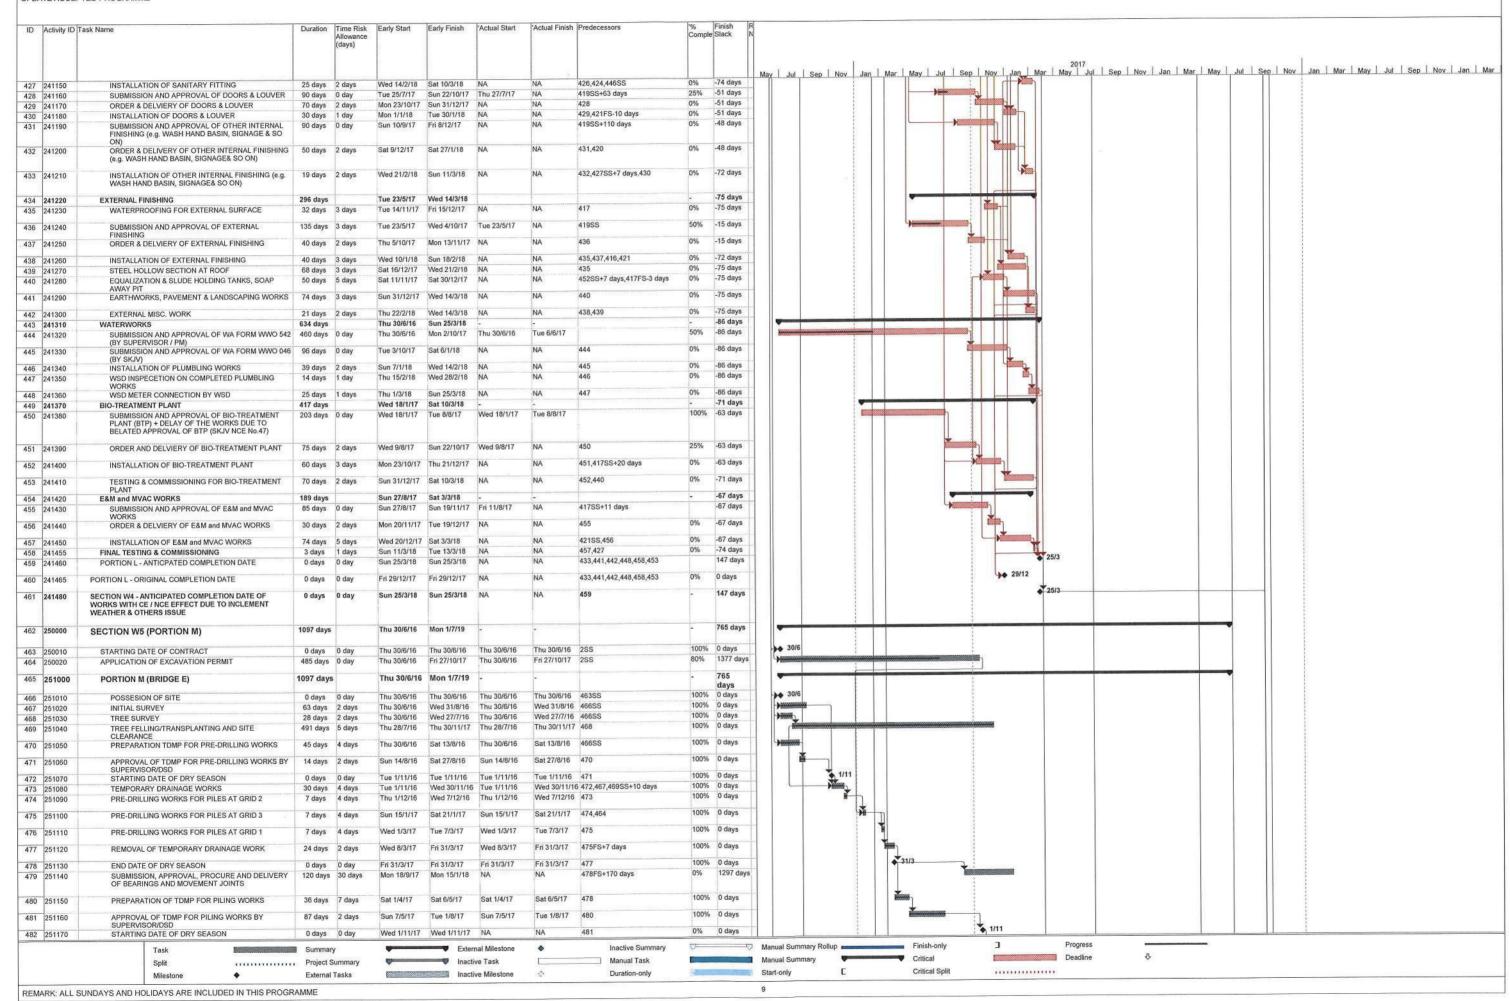

## **Background**

- 1.1 "Construction of Cycle Tracks and the Associated Supporting Facilities from Sha Po Tsuen to Shek Sheung River" (the EIA Report) is a Schedule 2 Designated Project (DP) under Environmental Impact Assessment Ordinance (EIAO). The Environmental Impact Assessment (EIA) Report (Registered No.: AEIAR-133/2009) and the associated Environmental Monitoring and Audit (EM&A) Manual was approved on 12 March 2009.
- 1.2 Civil Engineering and Development Department (CEDD) implemented the DP in two stages, i.e. Stage 1 and Stage 2. An Environmental Permit (EP) No. EP-450/2013 has been granted for Stage 1 works on 30 May 2013. Pursuant to Section 13 of the EIAO, the Director of Environmental Protection amends the Environmental Permit (No. EP-450/2013) based on the Application No. VEP-478/2015 and the EP (Permit No. EP-450/2013/A) was issued on 25 August 2015 to CEDD as the Permit Holder.
- 1.3 An Environmental Review (ER) Report of the "Construction of Cycle Tracks and the Associated Supporting Facilities from Sha Po Tsuen to Shek Sheung River Stage 2" had been prepared in July 2015 and the Environmental Monitoring and Audit Manual (EM&A Manual) was also included as part of the ER report in the application (Application No.: AEP-501-2015). An Environmental Permit No. EP-501/2015 was issued on 2 September 2015 for Stage 2 works to CEDD as the Permit Holder.
- 1.4 "Agreement No. CE 67/2015 (HY) Cycle Tracks from Tuen Mun to Sheung Shui Remaining Works Design and Construction" (hereinafter called the "Project") covers the Stage 1 (Part) and Stage 2 works of the DP. This Project was commissioned to Sang Hing Kuly Joint Venture (hereinafter called the "Contractor") for "Contract No.: YL/2015/01 Cycle Tracks from Tuen Mun to Sheung Shui Remaining Works". The site location and work programme are shown in **Figure 1a-1h** and **Appendix A** respectively.
- 1.5 Cinotech Consultants Ltd. was designated as the Environmental Team (ET) to undertake the Environmental Monitoring and Audit (EM&A) works for the Project. The construction commencement of the Project was on 23<sup>rd</sup> November 2016. This is the 17<sup>th</sup> Monthly EM&A Report summarizing the EM&A works for the Project from 1 31 March 2018.

Table 1.2 Construction Programme Showing the Inter-Relationship with Environmental Protection/Mitigation Measures

| Construction<br>Works       | Major Environmental<br>Impact                          | Control Measures                                                                                                                                                                                                                                                                                                                                                                                                                                                                                                                                                                                                                                                                                                                                              |
|-----------------------------|--------------------------------------------------------|---------------------------------------------------------------------------------------------------------------------------------------------------------------------------------------------------------------------------------------------------------------------------------------------------------------------------------------------------------------------------------------------------------------------------------------------------------------------------------------------------------------------------------------------------------------------------------------------------------------------------------------------------------------------------------------------------------------------------------------------------------------|
| As mentioned in Section 1.9 | Noise, dust impact, water quality and waste generation | <ul> <li>Sufficient watering of the works site with active dust emitting activities</li> <li>Properly cover the stockpiles</li> <li>On-site waste sorting and implementation of trip ticket system</li> <li>Appropriate desilting/sedimentation devices provided on site for treatment with valid Discharge License before discharge</li> <li>Well maintain the drainage system to prevent the spillage of wastewater during heavy rainfall</li> <li>Use of quiet plant and well-maintained construction plant</li> <li>Provide movable noise barrier</li> <li>Proper wheel washing for construction vehicles before leaving the site</li> <li>Provide sufficient mitigation measures as recommended in Approved EM&amp;A Manual/Lease requirement</li> </ul> |