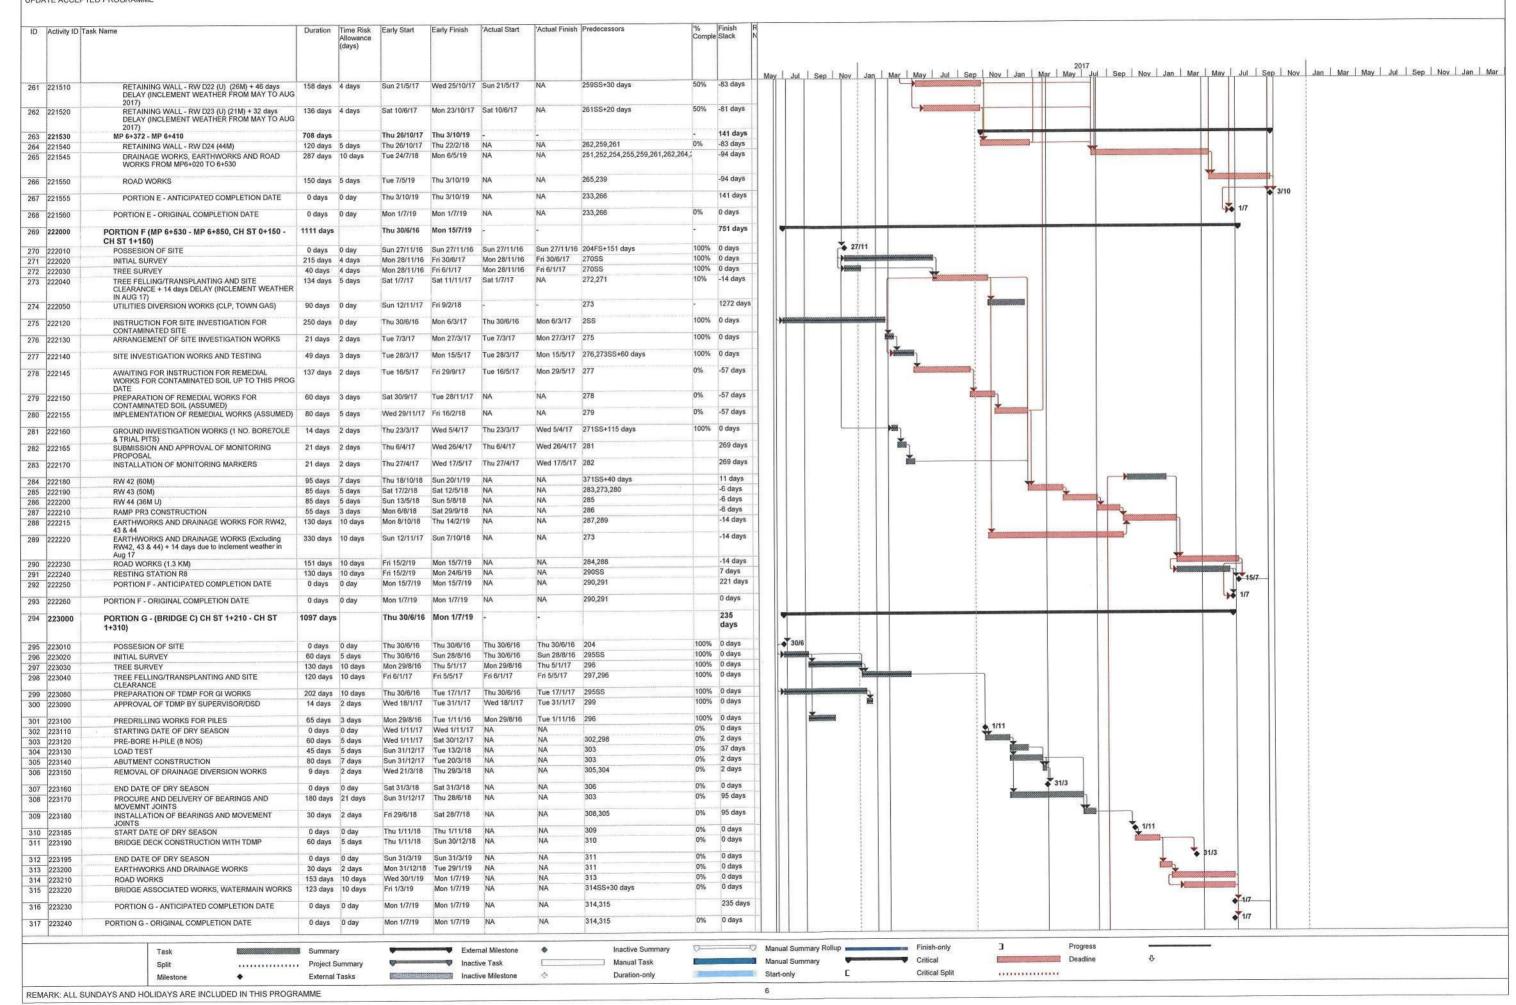

## LIST OF APPENDICES

- A Work Programme
- B Action and Limit Levels for Noise
- C Copies of Calibration Certificates
- D Environmental Monitoring Schedules
- E Noise Monitoring Results and Graphical Presentations
- F Summary of Exceedance
- G Site Audit Summary
- H Event and Action Plans
- I Environmental Mitigation Implementation Schedule (EMIS)
- J Summaries of Environmental Complaint, Warning, Summon and Notification of Successful Prosecution
- K Summary of Waste Generation and Disposal Records

## **Background**

- 1.1 "Construction of Cycle Tracks and the Associated Supporting Facilities from Sha Po Tsuen to Shek Sheung River" (the EIA Report) is a Schedule 2 Designated Project (DP) under Environmental Impact Assessment Ordinance (EIAO). The Environmental Impact Assessment (EIA) Report (Registered No.: AEIAR-133/2009) and the associated Environmental Monitoring and Audit (EM&A) Manual was approved on 12 March 2009.
- 1.2 Civil Engineering and Development Department (CEDD) implemented the DP in two stages, i.e. Stage 1 and Stage 2. An Environmental Permit (EP) No. EP-450/2013 has been granted for Stage 1 works on 30 May 2013. Pursuant to Section 13 of the EIAO, the Director of Environmental Protection amends the Environmental Permit (No. EP-450/2013) based on the Application No. VEP-478/2015 and the EP (Permit No. EP-450/2013/A) was issued on 25 August 2015 to CEDD as the Permit Holder.
- 1.3 An Environmental Review (ER) Report of the "Construction of Cycle Tracks and the Associated Supporting Facilities from Sha Po Tsuen to Shek Sheung River Stage 2" had been prepared in July 2015 and the Environmental Monitoring and Audit Manual (EM&A Manual) was also included as part of the ER report in the application (Application No.: AEP-501-2015). An Environmental Permit No. EP-501/2015 was issued on 2 September 2015 for Stage 2 works to CEDD as the Permit Holder.
- 1.4 "Agreement No. CE 67/2015 (HY) Cycle Tracks from Tuen Mun to Sheung Shui Remaining Works Design and Construction" (hereinafter called the "Project") covers the Stage 1 (Part) and Stage 2 works of the DP. This Project was commissioned to Sang Hing Kuly Joint Venture (hereinafter called the "Contractor") for "Contract No.: YL/2015/01 Cycle Tracks from Tuen Mun to Sheung Shui Remaining Works". The site location and work programme are shown in **Figure 1a-1h** and **Appendix A** respectively.
- 1.5 Cinotech Consultants Ltd. was designated as the Environmental Team (ET) to undertake the Environmental Monitoring and Audit (EM&A) works for the Project. The construction commencement of the Project was on 23<sup>rd</sup> November 2016. This is the 17<sup>th</sup> Monthly EM&A Report summarizing the EM&A works for the Project from 1 31 March 2018.