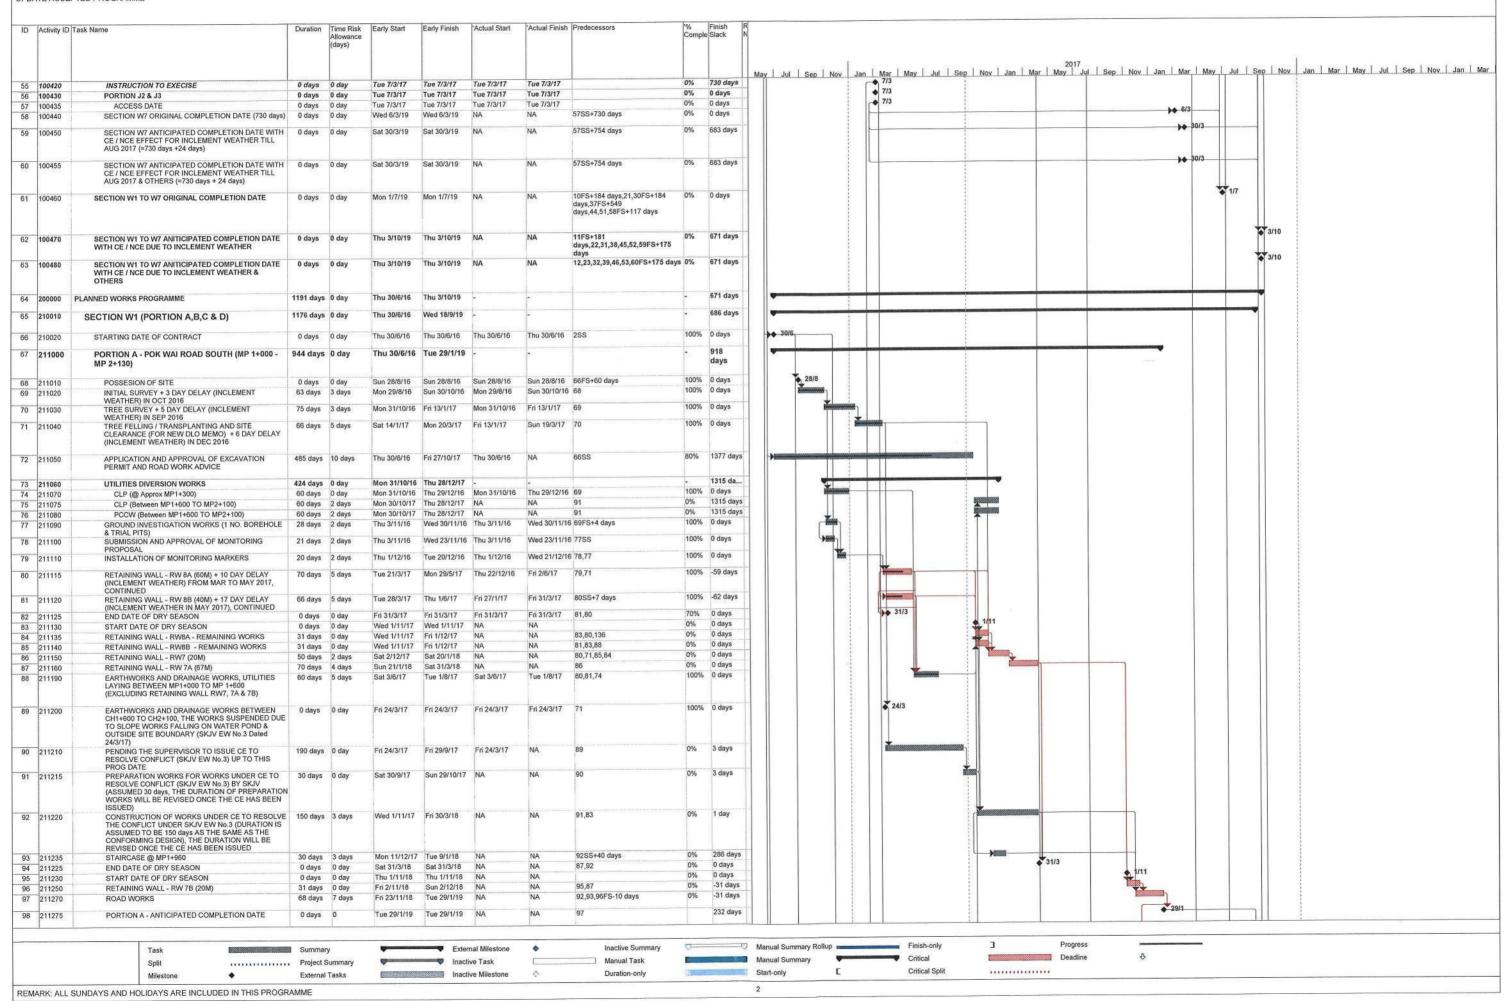

## **Background**

- 1.1 "Construction of Cycle Tracks and the Associated Supporting Facilities from Sha Po Tsuen to Shek Sheung River" (the EIA Report) is a Schedule 2 Designated Project (DP) under Environmental Impact Assessment Ordinance (EIAO). The Environmental Impact Assessment (EIA) Report (Registered No.: AEIAR-133/2009) and the associated Environmental Monitoring and Audit (EM&A) Manual was approved on 12 March 2009.
- 1.2 Civil Engineering and Development Department (CEDD) implemented the DP in two stages, i.e. Stage 1 and Stage 2. An Environmental Permit (EP) No. EP-450/2013 has been granted for Stage 1 works on 30 May 2013. Pursuant to Section 13 of the EIAO, the Director of Environmental Protection amends the Environmental Permit (No. EP-450/2013) based on the Application No. VEP-478/2015 and the EP (Permit No. EP-450/2013/A) was issued on 25 August 2015 to CEDD as the Permit Holder.
- 1.3 An Environmental Review (ER) Report of the "Construction of Cycle Tracks and the Associated Supporting Facilities from Sha Po Tsuen to Shek Sheung River Stage 2" had been prepared in July 2015 and the Environmental Monitoring and Audit Manual (EM&A Manual) was also included as part of the ER report in the application (Application No.: AEP-501-2015). An Environmental Permit No. EP-501/2015 was issued on 2 September 2015 for Stage 2 works to CEDD as the Permit Holder.
- 1.4 "Agreement No. CE 67/2015 (HY) Cycle Tracks from Tuen Mun to Sheung Shui Remaining Works Design and Construction" (hereinafter called the "Project") covers the Stage 1 (Part) and Stage 2 works of the DP. This Project was commissioned to Sang Hing Kuly Joint Venture (hereinafter called the "Contractor") for "Contract No.: YL/2015/01 Cycle Tracks from Tuen Mun to Sheung Shui Remaining Works". The site location and work programme are shown in **Figure 1a-1h** and **Appendix A** respectively.
- 1.5 Cinotech Consultants Ltd. was designated as the Environmental Team (ET) to undertake the Environmental Monitoring and Audit (EM&A) works for the Project. The construction commencement of the Project was on 23<sup>rd</sup> November 2016. This is the 17<sup>th</sup> Monthly EM&A Report summarizing the EM&A works for the Project from 1 31 March 2018.

## Construction Activities undertaken during the Reporting Month

- 1.9 The major site activities undertaken in the reporting month included:
- Portion A Construction of Retaining Wall,
- Portion B Construction of Subway A
- Portion C Construction of Retaining Wall
- Portion D Utilities Diversion Works
- Portion E Construction of Utilities Works, Construction of Retaining Wall
- Portion F Construction of Retaining Wall
- Portion G Construction of Abutment
- Portion H Construction of Retaining Wall
- Portion I Construction of Subway D
- Portion J Construction of Retaining Wall, Construction of Stream Decking
- Portion K Construction of Retaining Wall
- Portion L Construction of Public Toilet

Portion M – Construction of Pile Cap

Portion N – Utilities Diversion Works, Pre-Drilling Works for Piles, Pile Works

Portion P – Construction of Cycle Track and Planting

1.10 Inter-relationship with environmental protection/mitigation measures are presented in **Table** 1.2.