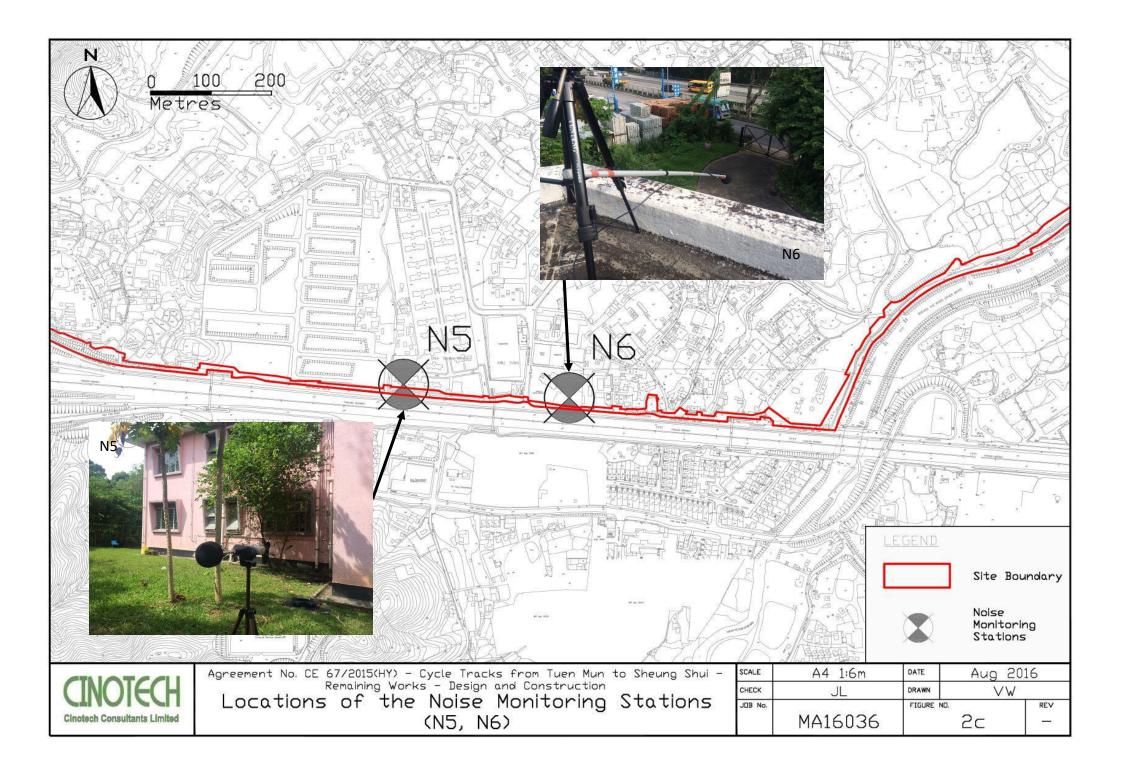

## **Monitoring Locations**

4.3 Noise monitoring was conducted at 6 designated monitoring stations (N1, N2, N3, N5, N6 and N7) in the reporting month. **Figures 2a – 2c** shows the locations of these stations.

**Table 4.1 Noise Monitoring Stations** 

| <b>Monitoring Stations</b> | Locations                                    | Location of<br>Measurement |
|----------------------------|----------------------------------------------|----------------------------|
| N1                         | HKMLC Wong Chan Sook Ying<br>Memorial School | Rooftop (about 5/F) area   |
| N2                         | Bethel High School                           | Rooftop (about 4/F) area   |
| N3                         | No. 159 Mai Po San Tsuen                     | G/F area                   |
| N5                         | Block 2, Dills Corner Garden                 | G/F area                   |
| N6                         | Home of Loving Faithfulness                  | Rooftop (about 3/F) area   |
| N7                         | Village House in Shek Wu Wai                 | G/F area                   |