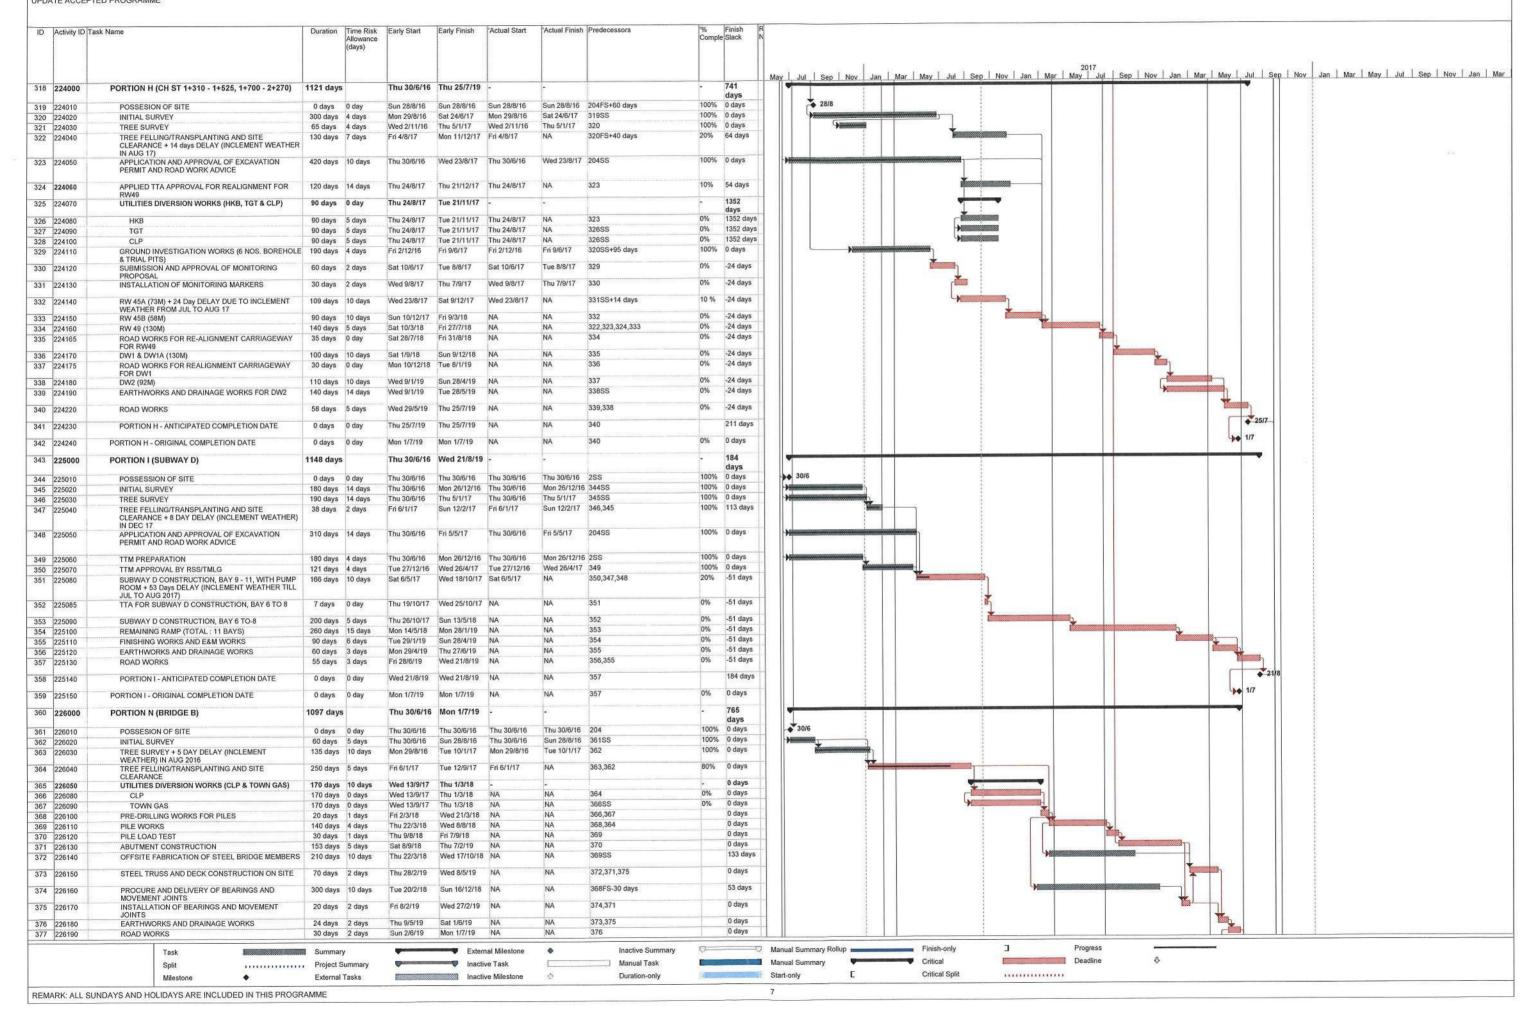

## LIST OF APPENDICES

- A Work Programme
- B Action and Limit Levels for Noise
- C Copies of Calibration Certificates
- D Environmental Monitoring Schedules
- E Noise Monitoring Results and Graphical Presentations
- F Summary of Exceedance
- G Site Audit Summary
- H Event and Action Plans
- I Environmental Mitigation Implementation Schedule (EMIS)
- J Summaries of Environmental Complaint, Warning, Summon and Notification of Successful Prosecution
- K Summary of Waste Generation and Disposal Records

## **Background**

- 1.1 "Construction of Cycle Tracks and the Associated Supporting Facilities from Sha Po Tsuen to Shek Sheung River" (the EIA Report) is a Schedule 2 Designated Project (DP) under Environmental Impact Assessment Ordinance (EIAO). The Environmental Impact Assessment (EIA) Report (Registered No.: AEIAR-133/2009) and the associated Environmental Monitoring and Audit (EM&A) Manual was approved on 12 March 2009.
- 1.2 Civil Engineering and Development Department (CEDD) implemented the DP in two stages, i.e. Stage 1 and Stage 2. An Environmental Permit (EP) No. EP-450/2013 has been granted for Stage 1 works on 30 May 2013. Pursuant to Section 13 of the EIAO, the Director of Environmental Protection amends the Environmental Permit (No. EP-450/2013) based on the Application No. VEP-478/2015 and the EP (Permit No. EP-450/2013/A) was issued on 25 August 2015 to CEDD as the Permit Holder.
- 1.3 An Environmental Review (ER) Report of the "Construction of Cycle Tracks and the Associated Supporting Facilities from Sha Po Tsuen to Shek Sheung River Stage 2" had been prepared in July 2015 and the Environmental Monitoring and Audit Manual (EM&A Manual) was also included as part of the ER report in the application (Application No.: AEP-501-2015). An Environmental Permit No. EP-501/2015 was issued on 2 September 2015 for Stage 2 works to CEDD as the Permit Holder.
- 1.4 "Agreement No. CE 67/2015 (HY) Cycle Tracks from Tuen Mun to Sheung Shui Remaining Works Design and Construction" (hereinafter called the "Project") covers the Stage 1 (Part) and Stage 2 works of the DP. This Project was commissioned to Sang Hing Kuly Joint Venture (hereinafter called the "Contractor") for "Contract No.: YL/2015/01 Cycle Tracks from Tuen Mun to Sheung Shui Remaining Works". The site location and work programme are shown in **Figure 1a-1h** and **Appendix A** respectively.
- 1.5 Cinotech Consultants Ltd. was designated as the Environmental Team (ET) to undertake the Environmental Monitoring and Audit (EM&A) works for the Project. The construction commencement of the Project was on 23<sup>rd</sup> November 2016. This is the 17<sup>th</sup> Monthly EM&A Report summarizing the EM&A works for the Project from 1 31 March 2018.