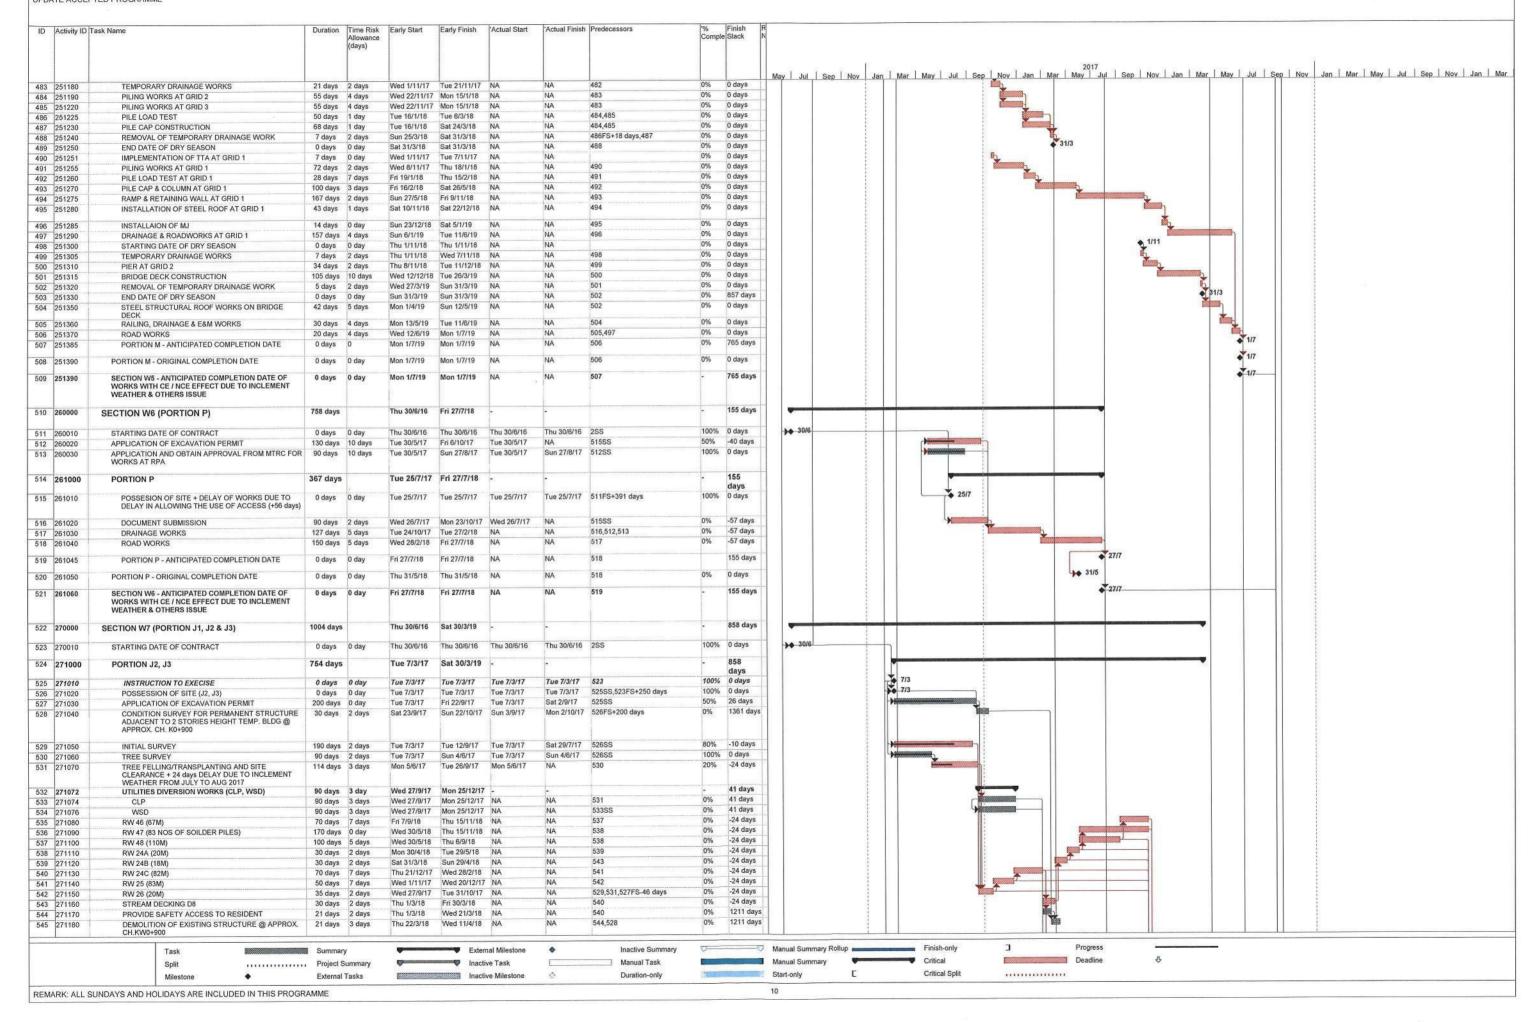

Table 1.2 Construction Programme Showing the Inter-Relationship with Environmental Protection/Mitigation Measures

| Construction<br>Works       | Major Environmental<br>Impact                          | Control Measures                                                                                                                                                                                                                                                                                                                                                                                                                                                                                                                                                                                                                                                                                                                                              |
|-----------------------------|--------------------------------------------------------|---------------------------------------------------------------------------------------------------------------------------------------------------------------------------------------------------------------------------------------------------------------------------------------------------------------------------------------------------------------------------------------------------------------------------------------------------------------------------------------------------------------------------------------------------------------------------------------------------------------------------------------------------------------------------------------------------------------------------------------------------------------|
| As mentioned in Section 1.9 | Noise, dust impact, water quality and waste generation | <ul> <li>Sufficient watering of the works site with active dust emitting activities</li> <li>Properly cover the stockpiles</li> <li>On-site waste sorting and implementation of trip ticket system</li> <li>Appropriate desilting/sedimentation devices provided on site for treatment with valid Discharge License before discharge</li> <li>Well maintain the drainage system to prevent the spillage of wastewater during heavy rainfall</li> <li>Use of quiet plant and well-maintained construction plant</li> <li>Provide movable noise barrier</li> <li>Proper wheel washing for construction vehicles before leaving the site</li> <li>Provide sufficient mitigation measures as recommended in Approved EM&amp;A Manual/Lease requirement</li> </ul> |