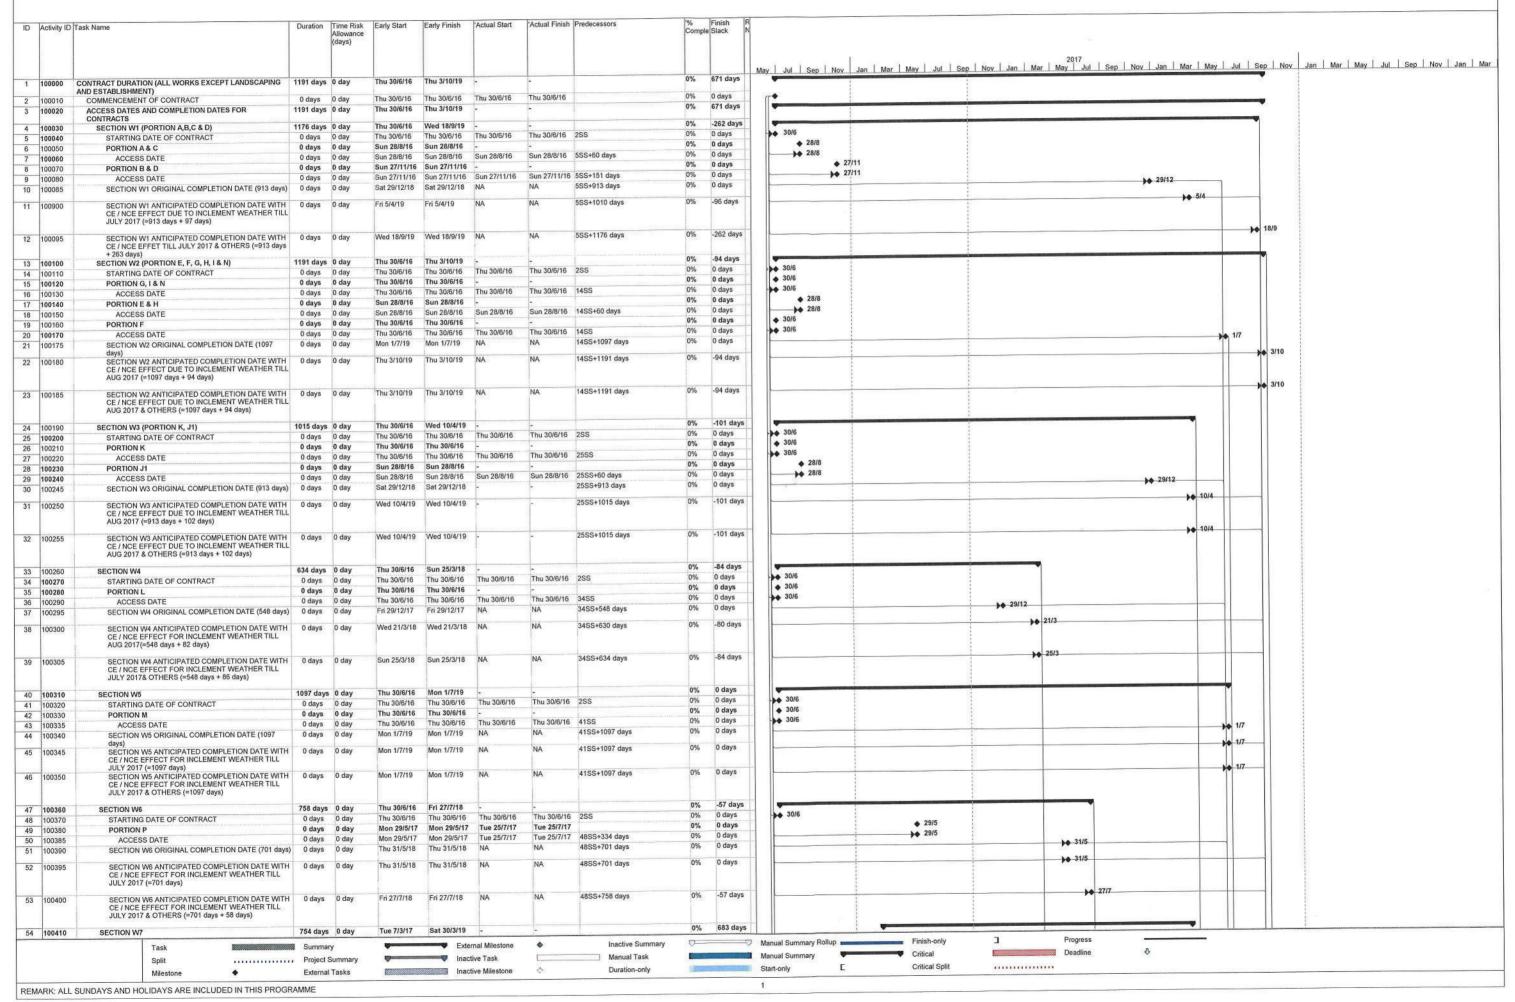

## **Background**

- 1.1 "Construction of Cycle Tracks and the Associated Supporting Facilities from Sha Po Tsuen to Shek Sheung River" (the EIA Report) is a Schedule 2 Designated Project (DP) under Environmental Impact Assessment Ordinance (EIAO). The Environmental Impact Assessment (EIA) Report (Registered No.: AEIAR-133/2009) and the associated Environmental Monitoring and Audit (EM&A) Manual was approved on 12 March 2009.
- 1.2 Civil Engineering and Development Department (CEDD) implemented the DP in two stages, i.e. Stage 1 and Stage 2. An Environmental Permit (EP) No. EP-450/2013 has been granted for Stage 1 works on 30 May 2013. Pursuant to Section 13 of the EIAO, the Director of Environmental Protection amends the Environmental Permit (No. EP-450/2013) based on the Application No. VEP-478/2015 and the EP (Permit No. EP-450/2013/A) was issued on 25 August 2015 to CEDD as the Permit Holder.
- 1.3 An Environmental Review (ER) Report of the "Construction of Cycle Tracks and the Associated Supporting Facilities from Sha Po Tsuen to Shek Sheung River Stage 2" had been prepared in July 2015 and the Environmental Monitoring and Audit Manual (EM&A Manual) was also included as part of the ER report in the application (Application No.: AEP-501-2015). An Environmental Permit No. EP-501/2015 was issued on 2 September 2015 for Stage 2 works to CEDD as the Permit Holder.
- 1.4 "Agreement No. CE 67/2015 (HY) Cycle Tracks from Tuen Mun to Sheung Shui Remaining Works Design and Construction" (hereinafter called the "Project") covers the Stage 1 (Part) and Stage 2 works of the DP. This Project was commissioned to Sang Hing Kuly Joint Venture (hereinafter called the "Contractor") for "Contract No.: YL/2015/01 Cycle Tracks from Tuen Mun to Sheung Shui Remaining Works". The site location and work programme are shown in **Figure 1a-1h** and **Appendix A** respectively.
- 1.5 Cinotech Consultants Ltd. was designated as the Environmental Team (ET) to undertake the Environmental Monitoring and Audit (EM&A) works for the Project. The construction commencement of the Project was on 23<sup>rd</sup> November 2016. This is the 17<sup>th</sup> Monthly EM&A Report summarizing the EM&A works for the Project from 1 31 March 2018.

## Construction Activities undertaken during the Reporting Month

- 1.9 The major site activities undertaken in the reporting month included:
- Portion A Construction of Retaining Wall,
- Portion B Construction of Subway A
- Portion C Construction of Retaining Wall
- Portion D Utilities Diversion Works
- Portion E Construction of Utilities Works, Construction of Retaining Wall
- Portion F Construction of Retaining Wall
- Portion G Construction of Abutment
- Portion H Construction of Retaining Wall
- Portion I Construction of Subway D
- Portion J Construction of Retaining Wall, Construction of Stream Decking
- Portion K Construction of Retaining Wall
- Portion L Construction of Public Toilet

Portion M – Construction of Pile Cap

Portion N – Utilities Diversion Works, Pre-Drilling Works for Piles, Pile Works

Portion P – Construction of Cycle Track and Planting

1.10 Inter-relationship with environmental protection/mitigation measures are presented in **Table** 1.2.