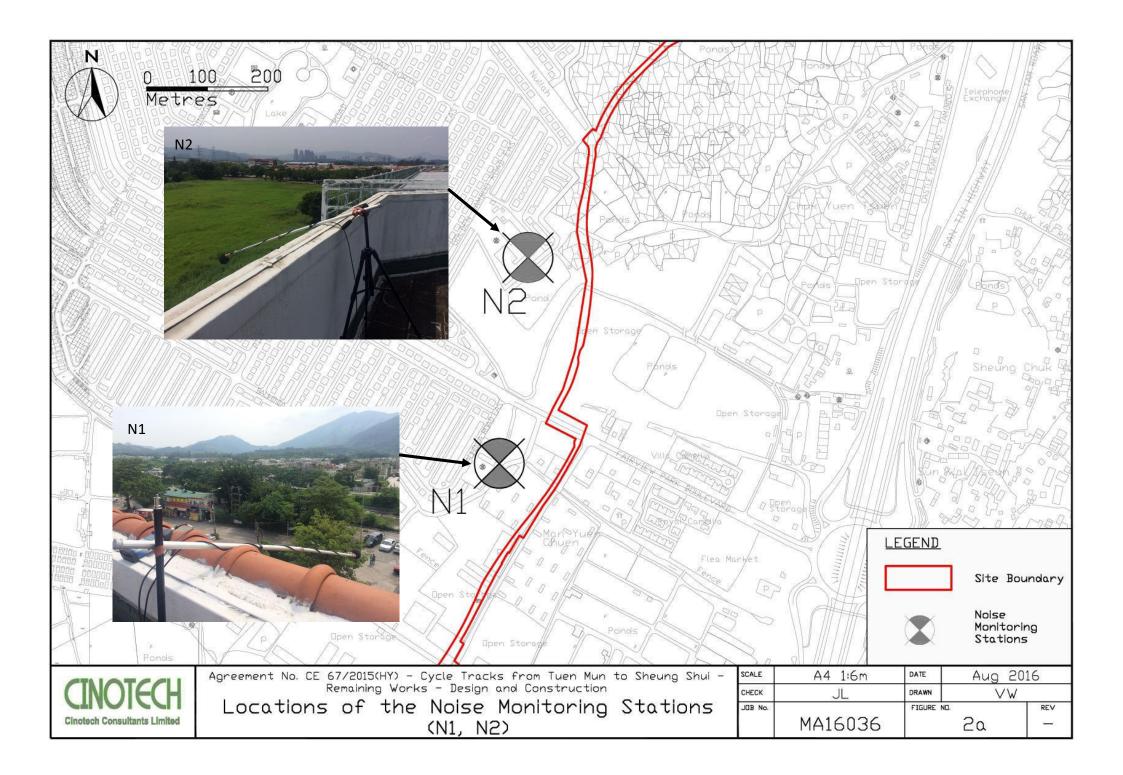

## **Monitoring Locations**

4.3 Noise monitoring was conducted at 6 designated monitoring stations (N1, N2, N3, N5, N6 and N7) in the reporting month. **Figures 2a – 2c** shows the locations of these stations.

**Table 4.1 Noise Monitoring Stations** 

| <b>Monitoring Stations</b> | Locations                                    | Location of<br>Measurement |
|----------------------------|----------------------------------------------|----------------------------|
| N1                         | HKMLC Wong Chan Sook Ying<br>Memorial School | Rooftop (about 5/F) area   |
| N2                         | Bethel High School                           | Rooftop (about 4/F) area   |
| N3                         | No. 159 Mai Po San Tsuen                     | G/F area                   |
| N5                         | Block 2, Dills Corner Garden                 | G/F area                   |
| N6                         | Home of Loving Faithfulness                  | Rooftop (about 3/F) area   |
| N7                         | Village House in Shek Wu Wai                 | G/F area                   |