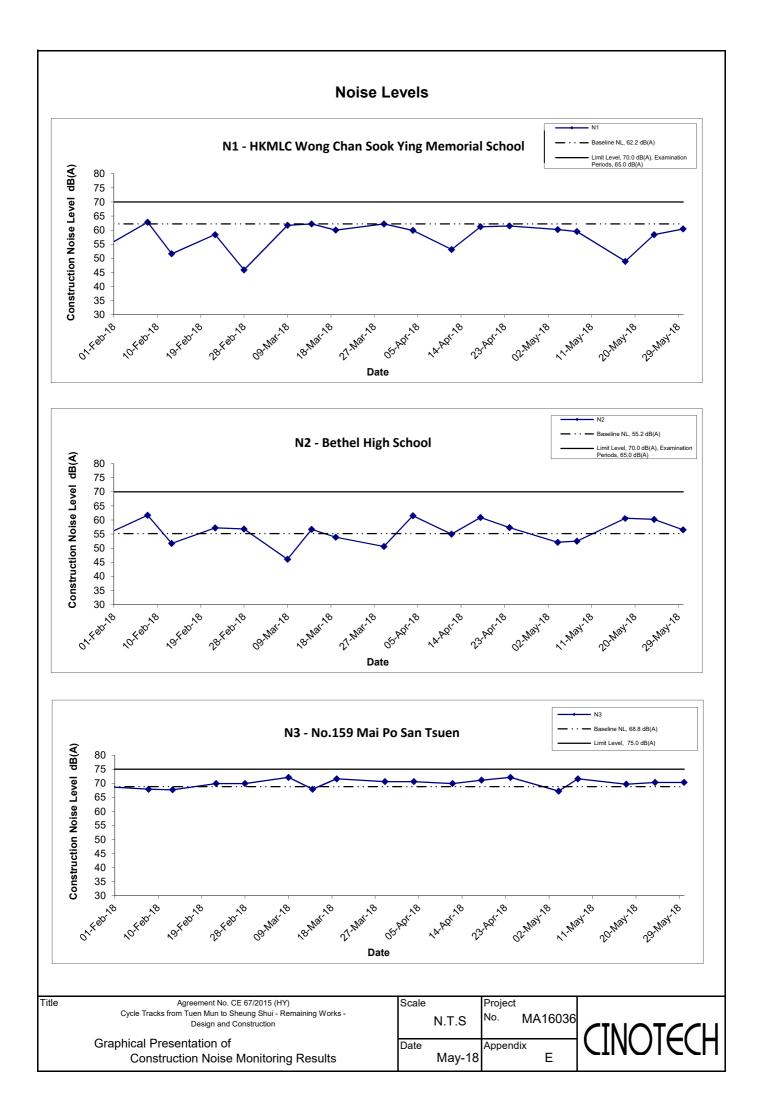

#### **Results and Observations**

- 4.11 All construction noise monitoring was conducted as scheduled in the reporting month. No Action/Limit Level exceedance was recorded. The summary of exceedance record in the reporting month is shown in **Appendix F**.
- 4.12 The baseline noise level and the Noise Limit Level at each designated noise monitoring stations are presented in **Table 4.5**.
- 4.13 Noise monitoring results and graphical presentations are shown in **Appendix E**.
- 4.14 The other noise sources identified which might affect the noise monitoring results at the designated noise monitoring stations are as follows:

**Baseline Noise Level and Noise Limit Level for Monitoring Stations Table 4.5** 

| Station | Baseline Noise Level, dB (A)                 | Noise Limit Level, dB (A)                  |
|---------|----------------------------------------------|--------------------------------------------|
| N1      | 62.2 (at 0700 – 1900 hrs on normal weekdays) | 70* (at 0700 – 1900 hrs on                 |
| N2      | 55.2 (at 0700 – 1900 hrs on normal weekdays) | normal weekdays)                           |
| N3      | 68.8 (at 0700 – 1900 hrs on normal weekdays) | 75 (at 0700 – 1900 hrs on normal weekdays) |
| N5      | 70.7 (at 0700 – 1900 hrs on normal weekdays) | 75 (at 0700 – 1900 hrs on normal weekdays) |
| N6      | 72.0 (at 0700 – 1900 hrs on normal weekdays) | 75 (at 0700 – 1900 hrs on normal weekdays) |
| M7      | 70.7 (at 0700 – 1900 hrs on normal weekdays) | 75 (at 0700 – 1900 hrs on normal weekdays) |

<sup>(\*)</sup> Noise Limit Level is 65 dB(A) during school examination periods.

Table 5.1 Comparison of Noise Monitoring Data with Predictions in EIA Report and ERR

| Stations                                          | Predicted Mitigated Construction Noise Levels in EIA (2009), dB(A) | Predicted Mitigated Worst Case Construction Noise Levels in ERR for Stage 2 (2015), dB(A) | Reporting Month (May 18), Leq (30min) dB(A) |
|---------------------------------------------------|--------------------------------------------------------------------|-------------------------------------------------------------------------------------------|---------------------------------------------|
| N1 - HKMLC Wong Chan Sook<br>Ying Memorial School | 55-62                                                              | 62 <sup>(1)</sup>                                                                         | 48.9 – 60.4                                 |
| N2 – Bethel High School                           | 57-64                                                              | 64 <sup>(1)</sup>                                                                         | 52.1 – 60.6                                 |
| N3 – No. 159 Mai Po San Tsuen                     | 70-73                                                              | 74 <sup>(2)</sup>                                                                         | 67.2 – 71.6                                 |
| N5 – Block 2, Dills Corner Garden                 | 73-75                                                              | 75 <sup>(2)</sup>                                                                         | 66.9 – 70.5                                 |
| N6 – Home of Loving Faithfulness                  | 64-73                                                              | 74 <sup>(1)</sup>                                                                         | 64.4 – 71.9                                 |
| N7 – Village House in Shek Wu Wai                 | N/A <sup>(3)</sup>                                                 | 70 <sup>(2)</sup>                                                                         | 70.1 - 71.4                                 |