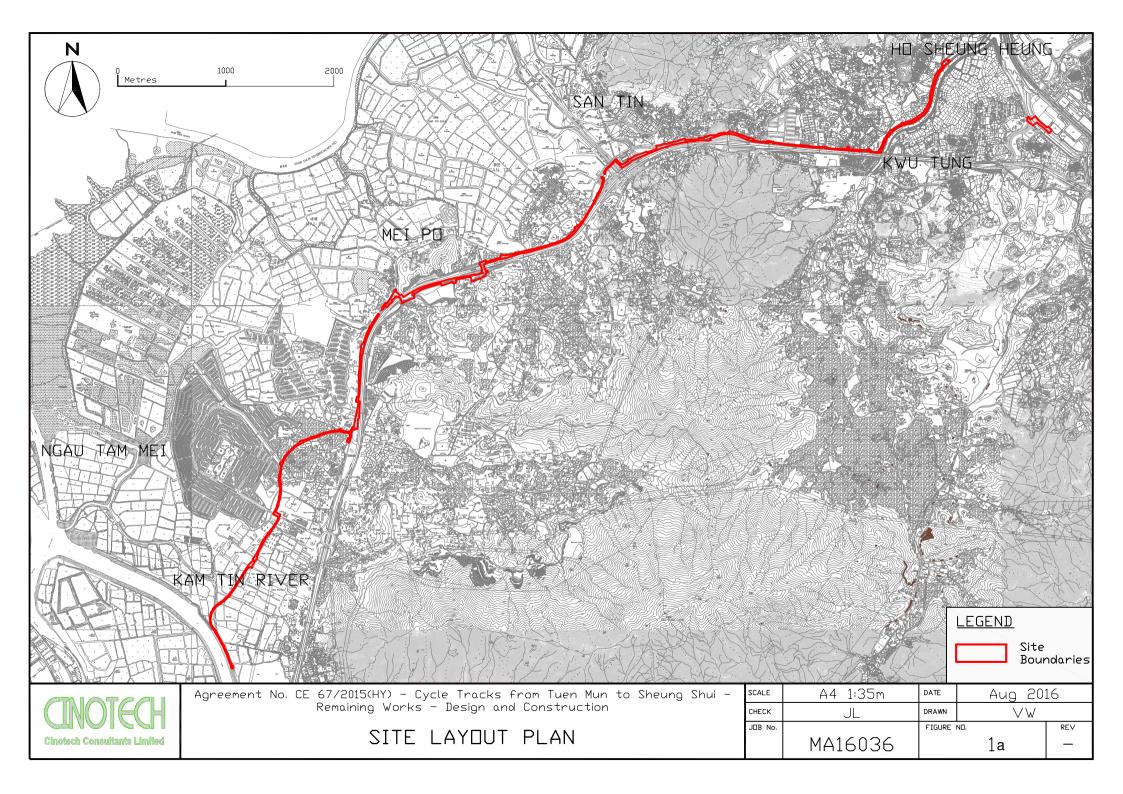

## **Background**

- 1.1 "Construction of Cycle Tracks and the Associated Supporting Facilities from Sha Po Tsuen to Shek Sheung River" (the EIA Report) is a Schedule 2 Designated Project (DP) under Environmental Impact Assessment Ordinance (EIAO). The Environmental Impact Assessment (EIA) Report (Registered No.: AEIAR-133/2009) and the associated Environmental Monitoring and Audit (EM&A) Manual was approved on 12 March 2009.
- 1.2 Civil Engineering and Development Department (CEDD) implemented the DP in two stages, i.e. Stage 1 and Stage 2. An Environmental Permit (EP) No. EP-450/2013 has been granted for Stage 1 works on 30 May 2013. Pursuant to Section 13 of the EIAO, the Director of Environmental Protection amends the Environmental Permit (No. EP-450/2013) based on the Application No. VEP-478/2015 and the EP (Permit No. EP-450/2013/A) was issued on 25 August 2015 to CEDD as the Permit Holder.
- 1.3 An Environmental Review (ER) Report of the "Construction of Cycle Tracks and the Associated Supporting Facilities from Sha Po Tsuen to Shek Sheung River Stage 2" had been prepared in July 2015 and the Environmental Monitoring and Audit Manual (EM&A Manual) was also included as part of the ER report in the application (Application No.: AEP-501-2015). An Environmental Permit No. EP-501/2015 was issued on 2 September 2015 for Stage 2 works to CEDD as the Permit Holder.
- 1.4 "Agreement No. CE 67/2015 (HY) Cycle Tracks from Tuen Mun to Sheung Shui Remaining Works Design and Construction" (hereinafter called the "Project") covers the Stage 1 (Part) and Stage 2 works of the DP. This Project was commissioned to Sang Hing Kuly Joint Venture (hereinafter called the "Contractor") for "Contract No.: YL/2015/01 Cycle Tracks from Tuen Mun to Sheung Shui Remaining Works". The site location and work programme are shown in **Figure 1a-1h** and **Appendix A** respectively.
- 1.5 Cinotech Consultants Ltd. was designated as the Environmental Team (ET) to undertake the Environmental Monitoring and Audit (EM&A) works for the Project. The construction commencement of the Project was on 23<sup>rd</sup> November 2016. This is the 19<sup>th</sup> Monthly EM&A Report summarizing the EM&A works for the Project from 1 31 May 2018.