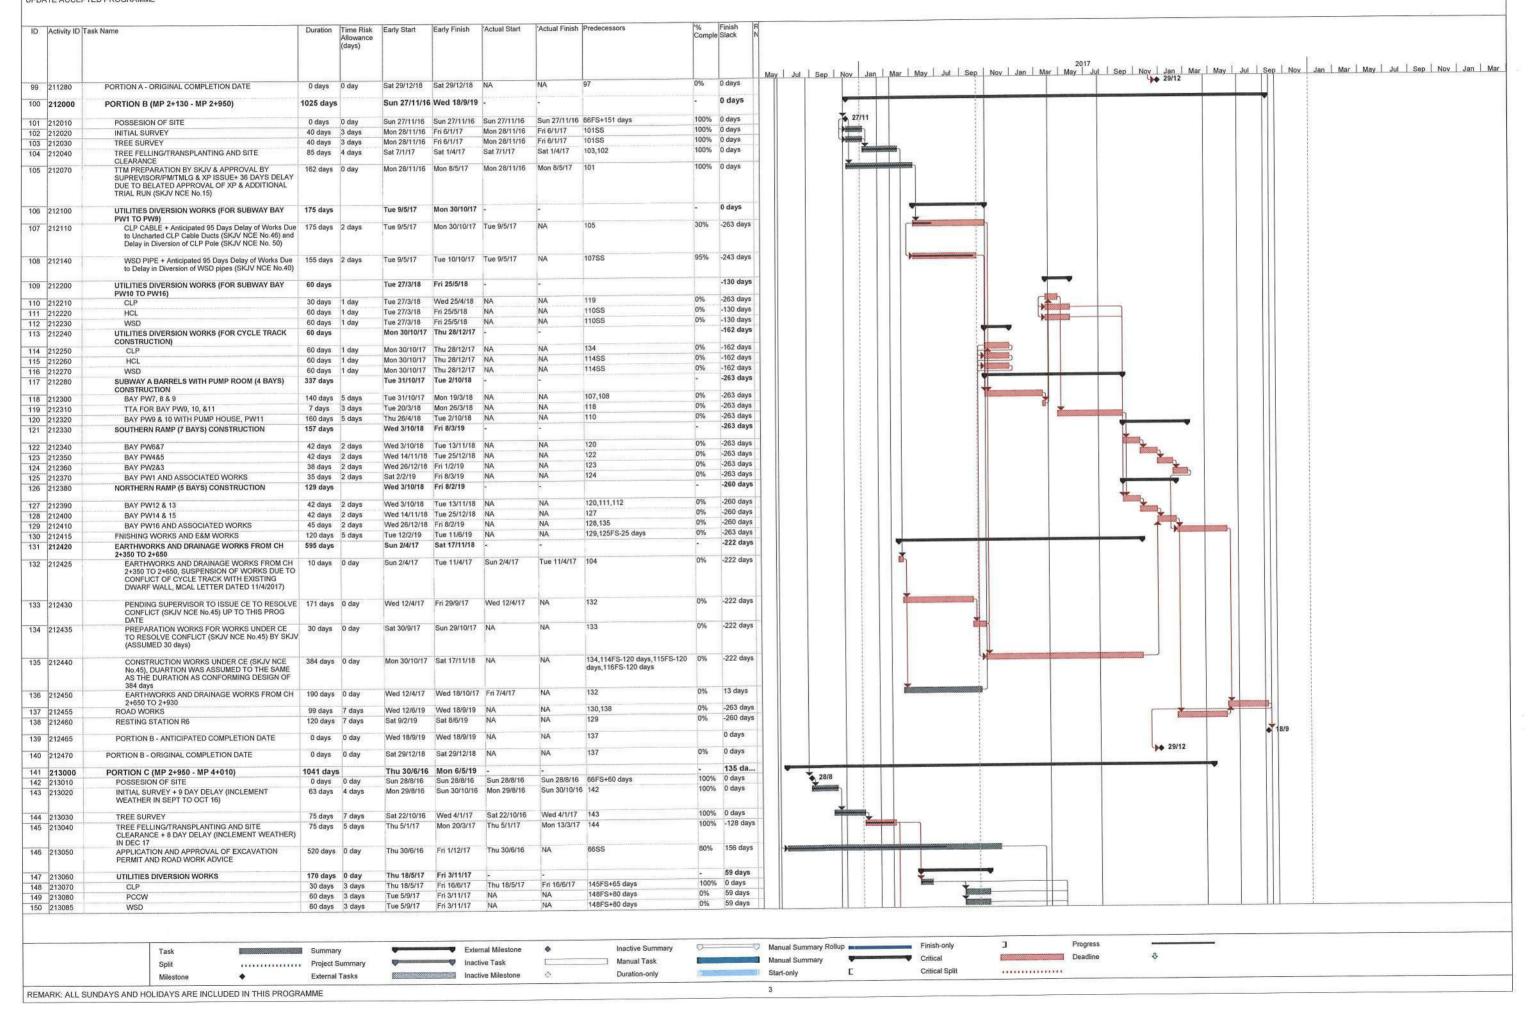

## **Background**

- 1.1 "Construction of Cycle Tracks and the Associated Supporting Facilities from Sha Po Tsuen to Shek Sheung River" (the EIA Report) is a Schedule 2 Designated Project (DP) under Environmental Impact Assessment Ordinance (EIAO). The Environmental Impact Assessment (EIA) Report (Registered No.: AEIAR-133/2009) and the associated Environmental Monitoring and Audit (EM&A) Manual was approved on 12 March 2009.
- 1.2 Civil Engineering and Development Department (CEDD) implemented the DP in two stages, i.e. Stage 1 and Stage 2. An Environmental Permit (EP) No. EP-450/2013 has been granted for Stage 1 works on 30 May 2013. Pursuant to Section 13 of the EIAO, the Director of Environmental Protection amends the Environmental Permit (No. EP-450/2013) based on the Application No. VEP-478/2015 and the EP (Permit No. EP-450/2013/A) was issued on 25 August 2015 to CEDD as the Permit Holder.
- 1.3 An Environmental Review (ER) Report of the "Construction of Cycle Tracks and the Associated Supporting Facilities from Sha Po Tsuen to Shek Sheung River Stage 2" had been prepared in July 2015 and the Environmental Monitoring and Audit Manual (EM&A Manual) was also included as part of the ER report in the application (Application No.: AEP-501-2015). An Environmental Permit No. EP-501/2015 was issued on 2 September 2015 for Stage 2 works to CEDD as the Permit Holder.
- 1.4 "Agreement No. CE 67/2015 (HY) Cycle Tracks from Tuen Mun to Sheung Shui Remaining Works Design and Construction" (hereinafter called the "Project") covers the Stage 1 (Part) and Stage 2 works of the DP. This Project was commissioned to Sang Hing Kuly Joint Venture (hereinafter called the "Contractor") for "Contract No.: YL/2015/01 Cycle Tracks from Tuen Mun to Sheung Shui Remaining Works". The site location and work programme are shown in **Figure 1a-1h** and **Appendix A** respectively.
- 1.5 Cinotech Consultants Ltd. was designated as the Environmental Team (ET) to undertake the Environmental Monitoring and Audit (EM&A) works for the Project. The construction commencement of the Project was on 23<sup>rd</sup> November 2016. This is the 19<sup>th</sup> Monthly EM&A Report summarizing the EM&A works for the Project from 1 31 May 2018.

## Construction Activities undertaken during the Reporting Month

1.9 The major site activities undertaken in the reporting month included:

Portion B – Construction of Subway A, Construction of Utilities Work, Earthworks and Drainage Works

Portion C – Construction of Resting Station

Portion D – Construction of pedestrian ramp

Portion E – Construction of Retaining Wall

Portion F – Construction of Drainage Pipe, Construction of Retaining wall, Soil Treatment for RAP, Construction of Resting Station at Man Tin Cheung Park

Portion H – Construction of Retaining Wall

Portion I – Construction of Subway D

Portion J – Construction of Retaining Wall

Portion K – Construction of Drainage Pipe

Portion L – Construction of Public Toilet