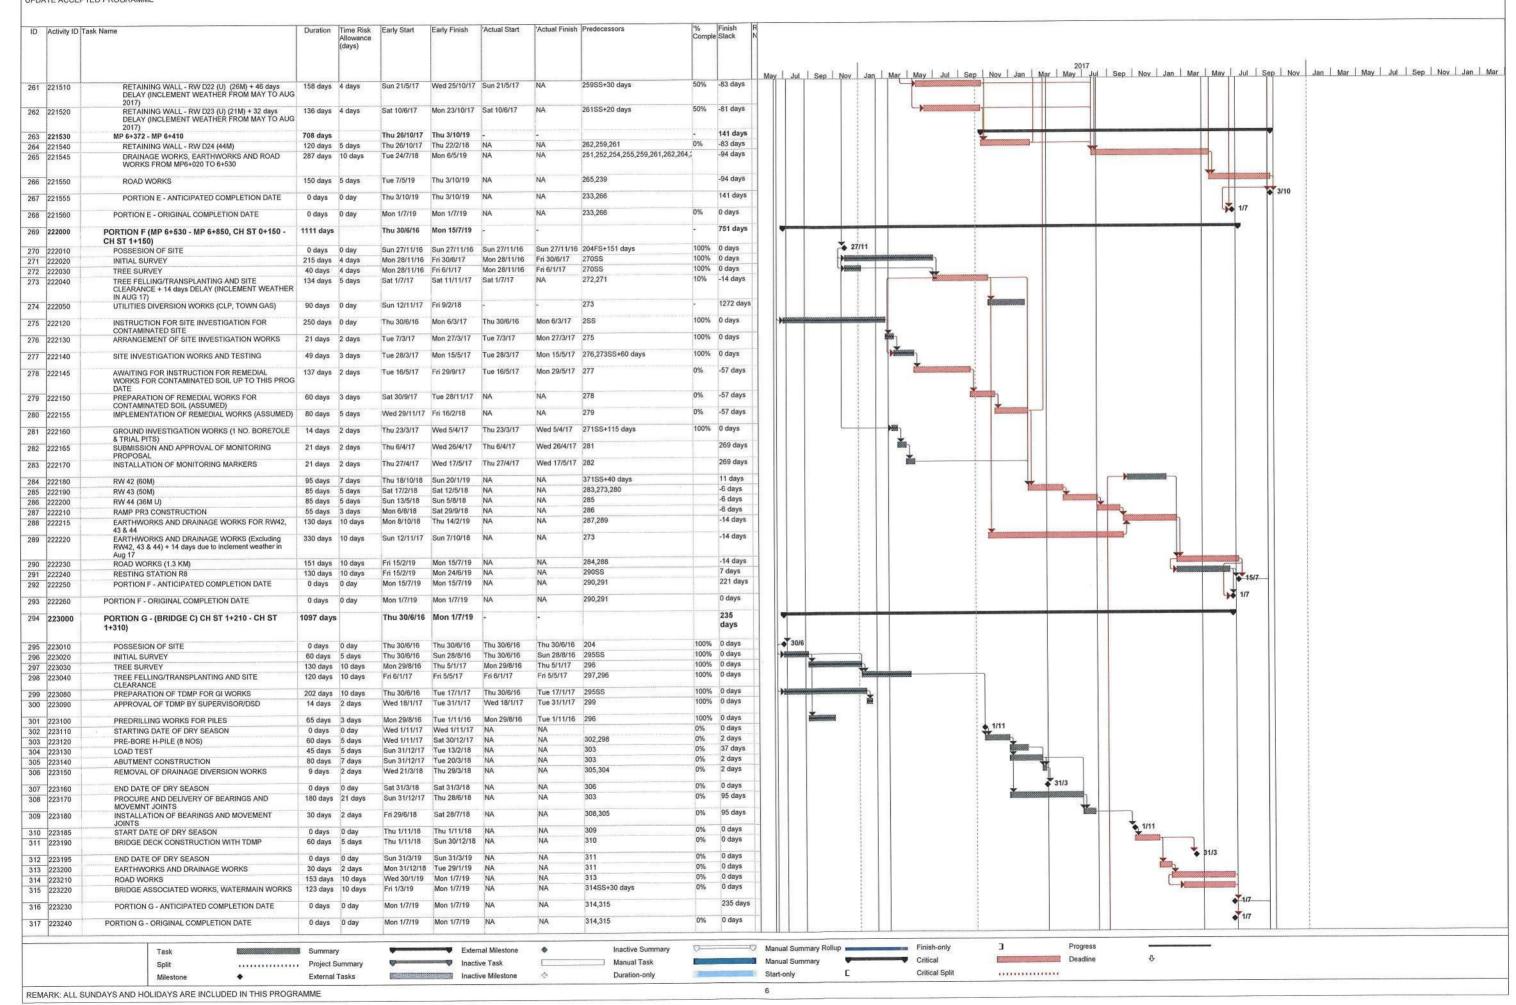

## **Background**

- 1.1 "Construction of Cycle Tracks and the Associated Supporting Facilities from Sha Po Tsuen to Shek Sheung River" (the EIA Report) is a Schedule 2 Designated Project (DP) under Environmental Impact Assessment Ordinance (EIAO). The Environmental Impact Assessment (EIA) Report (Registered No.: AEIAR-133/2009) and the associated Environmental Monitoring and Audit (EM&A) Manual was approved on 12 March 2009.
- 1.2 Civil Engineering and Development Department (CEDD) implemented the DP in two stages, i.e. Stage 1 and Stage 2. An Environmental Permit (EP) No. EP-450/2013 has been granted for Stage 1 works on 30 May 2013. Pursuant to Section 13 of the EIAO, the Director of Environmental Protection amends the Environmental Permit (No. EP-450/2013) based on the Application No. VEP-478/2015 and the EP (Permit No. EP-450/2013/A) was issued on 25 August 2015 to CEDD as the Permit Holder.
- 1.3 An Environmental Review (ER) Report of the "Construction of Cycle Tracks and the Associated Supporting Facilities from Sha Po Tsuen to Shek Sheung River Stage 2" had been prepared in July 2015 and the Environmental Monitoring and Audit Manual (EM&A Manual) was also included as part of the ER report in the application (Application No.: AEP-501-2015). An Environmental Permit No. EP-501/2015 was issued on 2 September 2015 for Stage 2 works to CEDD as the Permit Holder.
- 1.4 "Agreement No. CE 67/2015 (HY) Cycle Tracks from Tuen Mun to Sheung Shui Remaining Works Design and Construction" (hereinafter called the "Project") covers the Stage 1 (Part) and Stage 2 works of the DP. This Project was commissioned to Sang Hing Kuly Joint Venture (hereinafter called the "Contractor") for "Contract No.: YL/2015/01 Cycle Tracks from Tuen Mun to Sheung Shui Remaining Works". The site location and work programme are shown in **Figure 1a-1h** and **Appendix A** respectively.
- 1.5 Cinotech Consultants Ltd. was designated as the Environmental Team (ET) to undertake the Environmental Monitoring and Audit (EM&A) works for the Project. The construction commencement of the Project was on 23<sup>rd</sup> November 2016. This is the 19<sup>th</sup> Monthly EM&A Report summarizing the EM&A works for the Project from 1 31 May 2018.

## Construction Activities undertaken during the Reporting Month

1.9 The major site activities undertaken in the reporting month included:

Portion B – Construction of Subway A, Construction of Utilities Work, Earthworks and Drainage Works

Portion C – Construction of Resting Station

Portion D – Construction of pedestrian ramp

Portion E – Construction of Retaining Wall

Portion F – Construction of Drainage Pipe, Construction of Retaining wall, Soil Treatment for RAP, Construction of Resting Station at Man Tin Cheung Park

Portion H – Construction of Retaining Wall

Portion I – Construction of Subway D

Portion J – Construction of Retaining Wall

Portion K – Construction of Drainage Pipe

Portion L – Construction of Public Toilet

Work Area 4 (Shui Fu Road) – Decontamination of soil

Monthly EM&A Report – May 2018

1.10 Inter-relationship with environmental protection/mitigation measures are presented in **Table** 1.2.

Table 1.2 Construction Programme Showing the Inter-Relationship with Environmental Protection/Mitigation Measures