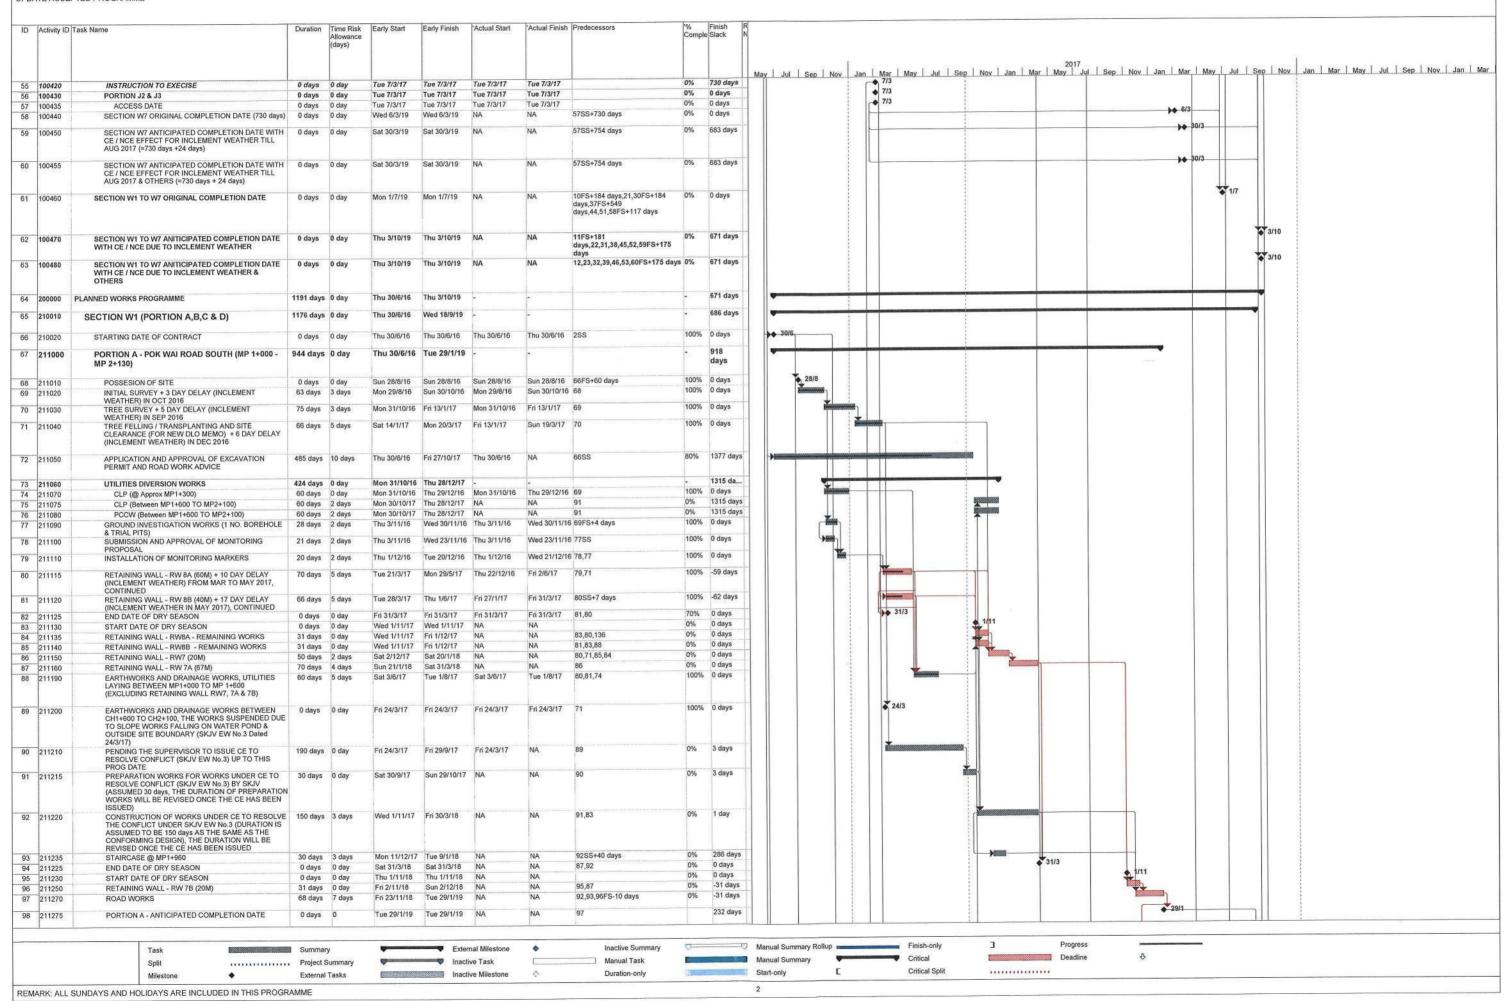

## **Background**

- 1.1 "Construction of Cycle Tracks and the Associated Supporting Facilities from Sha Po Tsuen to Shek Sheung River" (the EIA Report) is a Schedule 2 Designated Project (DP) under Environmental Impact Assessment Ordinance (EIAO). The Environmental Impact Assessment (EIA) Report (Registered No.: AEIAR-133/2009) and the associated Environmental Monitoring and Audit (EM&A) Manual was approved on 12 March 2009.
- 1.2 Civil Engineering and Development Department (CEDD) implemented the DP in two stages, i.e. Stage 1 and Stage 2. An Environmental Permit (EP) No. EP-450/2013 has been granted for Stage 1 works on 30 May 2013. Pursuant to Section 13 of the EIAO, the Director of Environmental Protection amends the Environmental Permit (No. EP-450/2013) based on the Application No. VEP-478/2015 and the EP (Permit No. EP-450/2013/A) was issued on 25 August 2015 to CEDD as the Permit Holder.
- 1.3 An Environmental Review (ER) Report of the "Construction of Cycle Tracks and the Associated Supporting Facilities from Sha Po Tsuen to Shek Sheung River Stage 2" had been prepared in July 2015 and the Environmental Monitoring and Audit Manual (EM&A Manual) was also included as part of the ER report in the application (Application No.: AEP-501-2015). An Environmental Permit No. EP-501/2015 was issued on 2 September 2015 for Stage 2 works to CEDD as the Permit Holder.
- 1.4 "Agreement No. CE 67/2015 (HY) Cycle Tracks from Tuen Mun to Sheung Shui Remaining Works Design and Construction" (hereinafter called the "Project") covers the Stage 1 (Part) and Stage 2 works of the DP. This Project was commissioned to Sang Hing Kuly Joint Venture (hereinafter called the "Contractor") for "Contract No.: YL/2015/01 Cycle Tracks from Tuen Mun to Sheung Shui Remaining Works". The site location and work programme are shown in **Figure 1a-1h** and **Appendix A** respectively.
- 1.5 Cinotech Consultants Ltd. was designated as the Environmental Team (ET) to undertake the Environmental Monitoring and Audit (EM&A) works for the Project. The construction commencement of the Project was on 23<sup>rd</sup> November 2016. This is the 19<sup>th</sup> Monthly EM&A Report summarizing the EM&A works for the Project from 1 31 May 2018.

## Construction Activities undertaken during the Reporting Month

1.9 The major site activities undertaken in the reporting month included:

Portion B – Construction of Subway A, Construction of Utilities Work, Earthworks and Drainage Works

Portion C – Construction of Resting Station

Portion D – Construction of pedestrian ramp

Portion E – Construction of Retaining Wall

Portion F – Construction of Drainage Pipe, Construction of Retaining wall, Soil Treatment for RAP, Construction of Resting Station at Man Tin Cheung Park