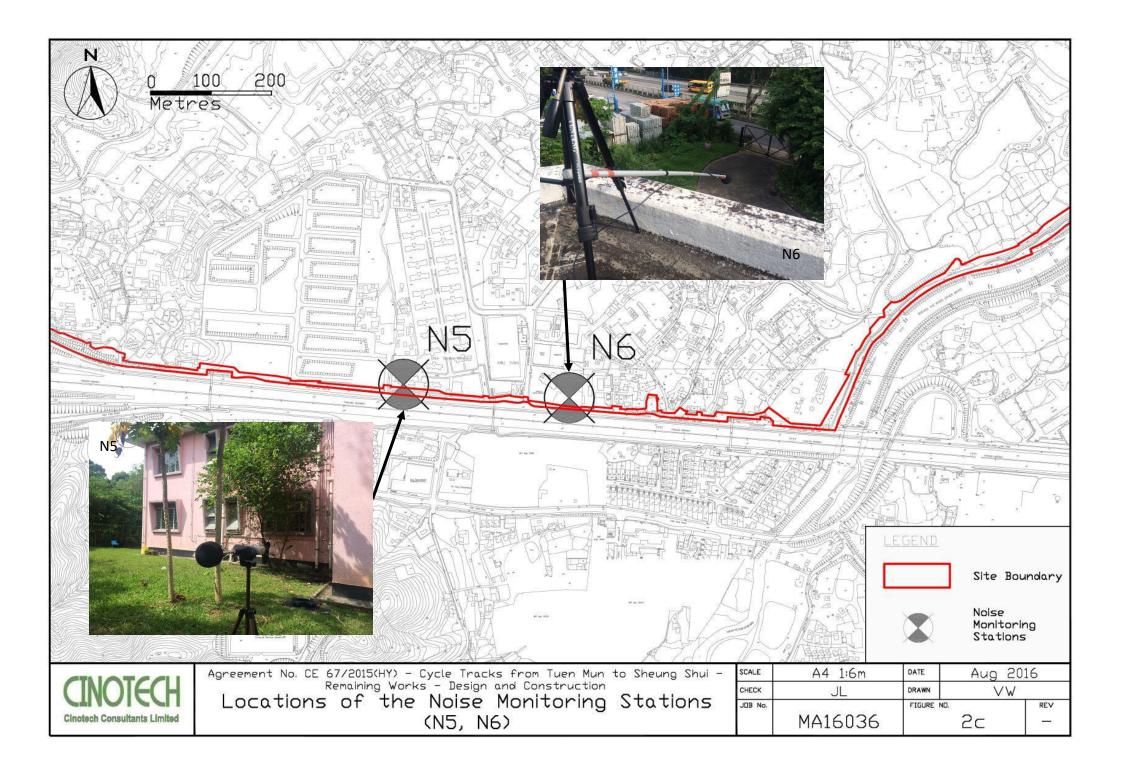

#### **Monitoring Locations**

4.3 Noise monitoring was conducted at 6 designated monitoring stations (N1, N2, N3, N5, N6 and N7) in the reporting month. **Figures 2a – 2c** shows the locations of these stations.

**Table 4.1 Noise Monitoring Stations** 

| <b>Monitoring Stations</b> | Locations                                    | Location of<br>Measurement |
|----------------------------|----------------------------------------------|----------------------------|
| N1                         | HKMLC Wong Chan Sook Ying<br>Memorial School | Rooftop (about 5/F) area   |
| N2                         | Bethel High School                           | Rooftop (about 4/F) area   |
| N3                         | No. 159 Mai Po San Tsuen                     | G/F area                   |
| N5                         | Block 2, Dills Corner Garden                 | G/F area                   |
| N6                         | Home of Loving Faithfulness                  | Rooftop (about 3/F) area   |
| N7                         | Village House in Shek Wu Wai                 | G/F area                   |