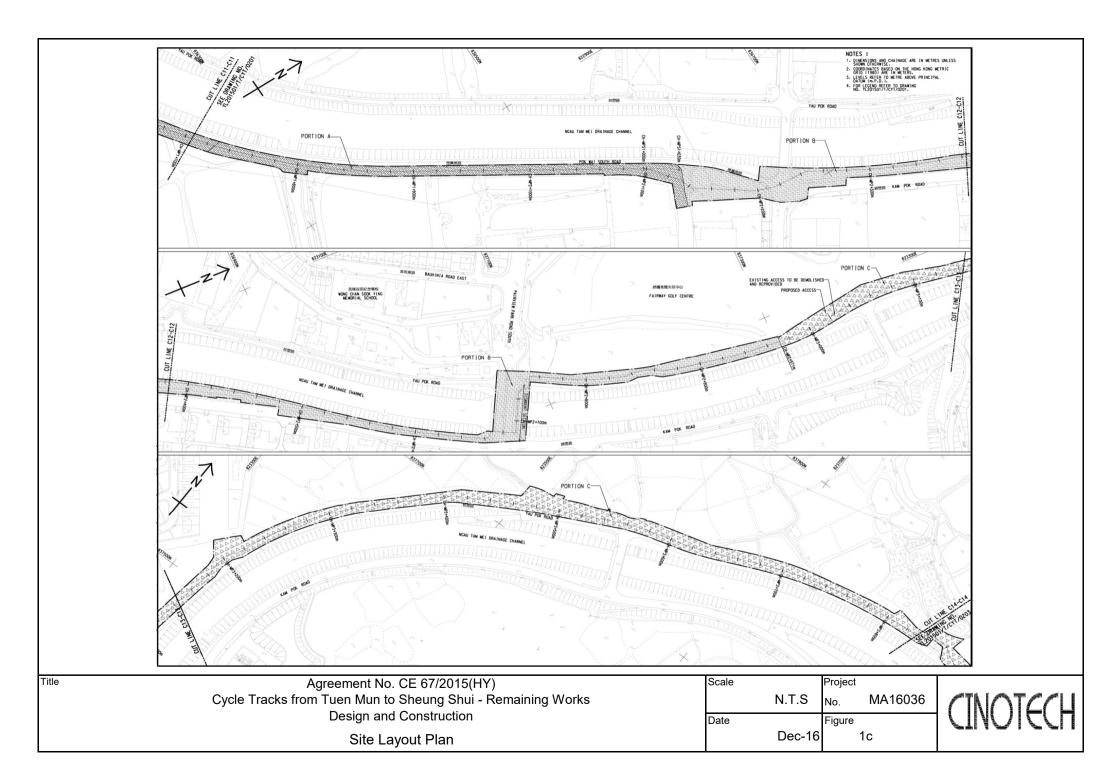

## **Background**

- 1.1 "Construction of Cycle Tracks and the Associated Supporting Facilities from Sha Po Tsuen to Shek Sheung River" (the EIA Report) is a Schedule 2 Designated Project (DP) under Environmental Impact Assessment Ordinance (EIAO). The Environmental Impact Assessment (EIA) Report (Registered No.: AEIAR-133/2009) and the associated Environmental Monitoring and Audit (EM&A) Manual was approved on 12 March 2009.
- 1.2 Civil Engineering and Development Department (CEDD) implemented the DP in two stages, i.e. Stage 1 and Stage 2. An Environmental Permit (EP) No. EP-450/2013 has been granted for Stage 1 works on 30 May 2013. Pursuant to Section 13 of the EIAO, the Director of Environmental Protection amends the Environmental Permit (No. EP-450/2013) based on the Application No. VEP-478/2015 and the EP (Permit No. EP-450/2013/A) was issued on 25 August 2015 to CEDD as the Permit Holder.
- 1.3 An Environmental Review (ER) Report of the "Construction of Cycle Tracks and the Associated Supporting Facilities from Sha Po Tsuen to Shek Sheung River Stage 2" had been prepared in July 2015 and the Environmental Monitoring and Audit Manual (EM&A Manual) was also included as part of the ER report in the application (Application No.: AEP-501-2015). An Environmental Permit No. EP-501/2015 was issued on 2 September 2015 for Stage 2 works to CEDD as the Permit Holder.
- 1.4 "Agreement No. CE 67/2015 (HY) Cycle Tracks from Tuen Mun to Sheung Shui Remaining Works Design and Construction" (hereinafter called the "Project") covers the Stage 1 (Part) and Stage 2 works of the DP. This Project was commissioned to Sang Hing Kuly Joint Venture (hereinafter called the "Contractor") for "Contract No.: YL/2015/01 Cycle Tracks from Tuen Mun to Sheung Shui Remaining Works". The site location and work programme are shown in **Figure 1a-1h** and **Appendix A** respectively.
- 1.5 Cinotech Consultants Ltd. was designated as the Environmental Team (ET) to undertake the Environmental Monitoring and Audit (EM&A) works for the Project. The construction commencement of the Project was on 23<sup>rd</sup> November 2016. This is the 19<sup>th</sup> Monthly EM&A Report summarizing the EM&A works for the Project from 1 31 May 2018.