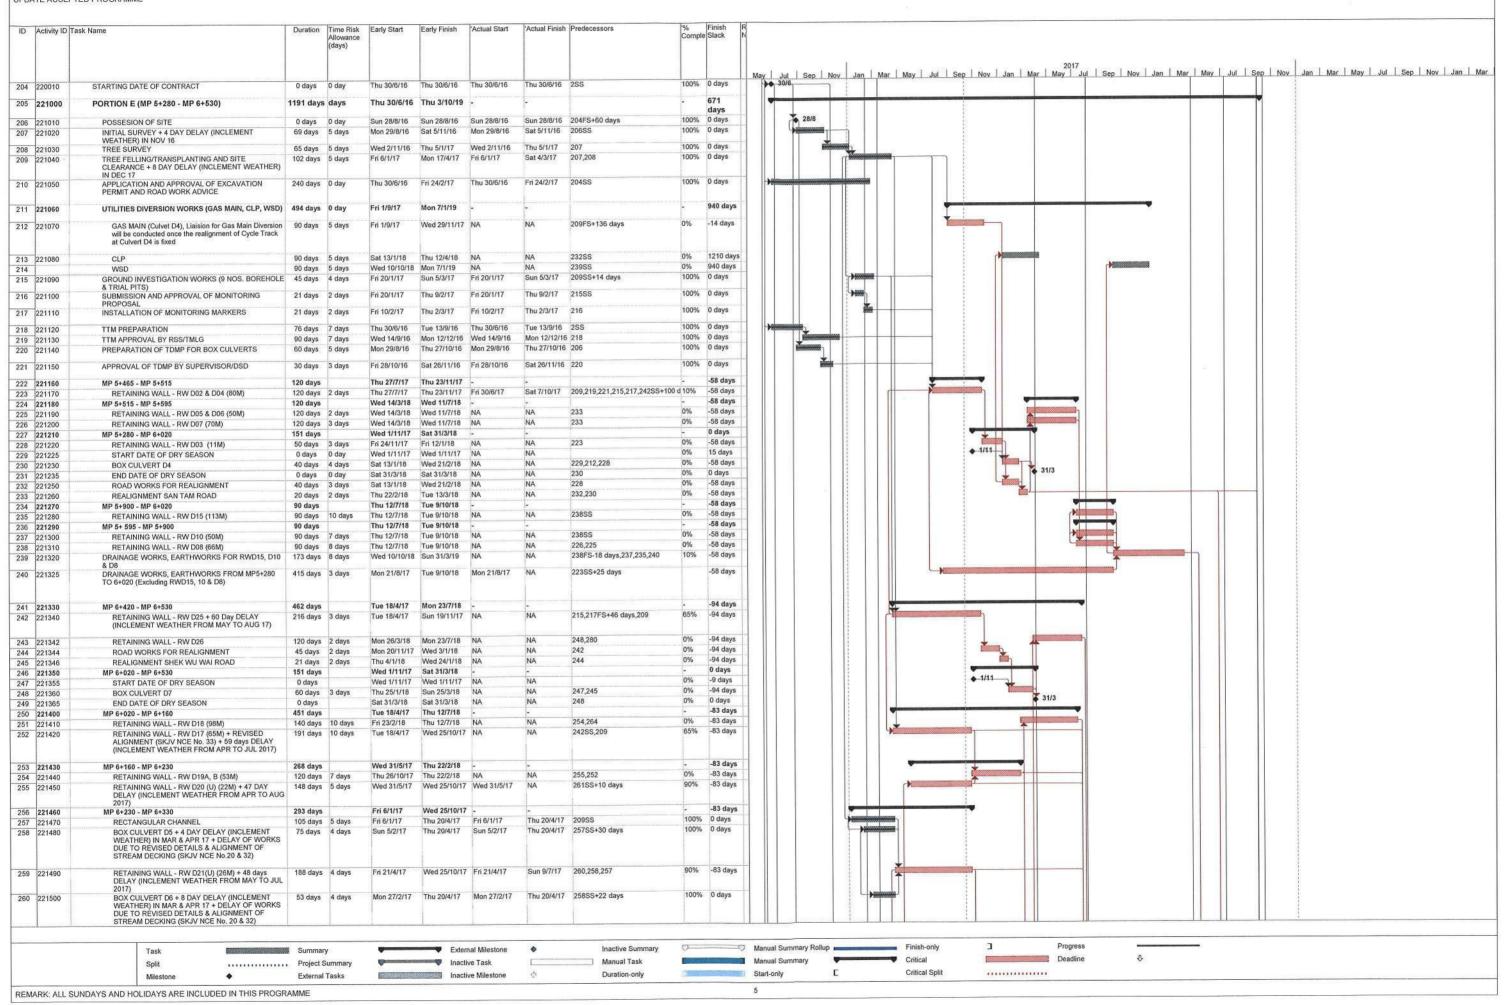

## **Background**

- 1.1 "Construction of Cycle Tracks and the Associated Supporting Facilities from Sha Po Tsuen to Shek Sheung River" (the EIA Report) is a Schedule 2 Designated Project (DP) under Environmental Impact Assessment Ordinance (EIAO). The Environmental Impact Assessment (EIA) Report (Registered No.: AEIAR-133/2009) and the associated Environmental Monitoring and Audit (EM&A) Manual was approved on 12 March 2009.
- 1.2 Civil Engineering and Development Department (CEDD) implemented the DP in two stages, i.e. Stage 1 and Stage 2. An Environmental Permit (EP) No. EP-450/2013 has been granted for Stage 1 works on 30 May 2013. Pursuant to Section 13 of the EIAO, the Director of Environmental Protection amends the Environmental Permit (No. EP-450/2013) based on the Application No. VEP-478/2015 and the EP (Permit No. EP-450/2013/A) was issued on 25 August 2015 to CEDD as the Permit Holder.
- 1.3 An Environmental Review (ER) Report of the "Construction of Cycle Tracks and the Associated Supporting Facilities from Sha Po Tsuen to Shek Sheung River Stage 2" had been prepared in July 2015 and the Environmental Monitoring and Audit Manual (EM&A Manual) was also included as part of the ER report in the application (Application No.: AEP-501-2015). An Environmental Permit No. EP-501/2015 was issued on 2 September 2015 for Stage 2 works to CEDD as the Permit Holder.
- 1.4 "Agreement No. CE 67/2015 (HY) Cycle Tracks from Tuen Mun to Sheung Shui Remaining Works Design and Construction" (hereinafter called the "Project") covers the Stage 1 (Part) and Stage 2 works of the DP. This Project was commissioned to Sang Hing Kuly Joint Venture (hereinafter called the "Contractor") for "Contract No.: YL/2015/01 Cycle Tracks from Tuen Mun to Sheung Shui Remaining Works". The site location and work programme are shown in **Figure 1a-1h** and **Appendix A** respectively.
- 1.5 Cinotech Consultants Ltd. was designated as the Environmental Team (ET) to undertake the Environmental Monitoring and Audit (EM&A) works for the Project. The construction commencement of the Project was on 23<sup>rd</sup> November 2016. This is the 19<sup>th</sup> Monthly EM&A Report summarizing the EM&A works for the Project from 1 31 May 2018.

## Construction Activities undertaken during the Reporting Month

1.9 The major site activities undertaken in the reporting month included:

Portion B – Construction of Subway A, Construction of Utilities Work, Earthworks and Drainage Works

Portion C – Construction of Resting Station

Portion D – Construction of pedestrian ramp

Portion E – Construction of Retaining Wall

Portion F – Construction of Drainage Pipe, Construction of Retaining wall, Soil Treatment for RAP, Construction of Resting Station at Man Tin Cheung Park

Portion H – Construction of Retaining Wall

Portion I – Construction of Subway D

Portion J – Construction of Retaining Wall

Portion K – Construction of Drainage Pipe

Portion L – Construction of Public Toilet

Work Area 4 (Shui Fu Road) – Decontamination of soil

Monthly EM&A Report – May 2018

1.10 Inter-relationship with environmental protection/mitigation measures are presented in **Table** 1.2.

Table 1.2 Construction Programme Showing the Inter-Relationship with Environmental Protection/Mitigation Measures