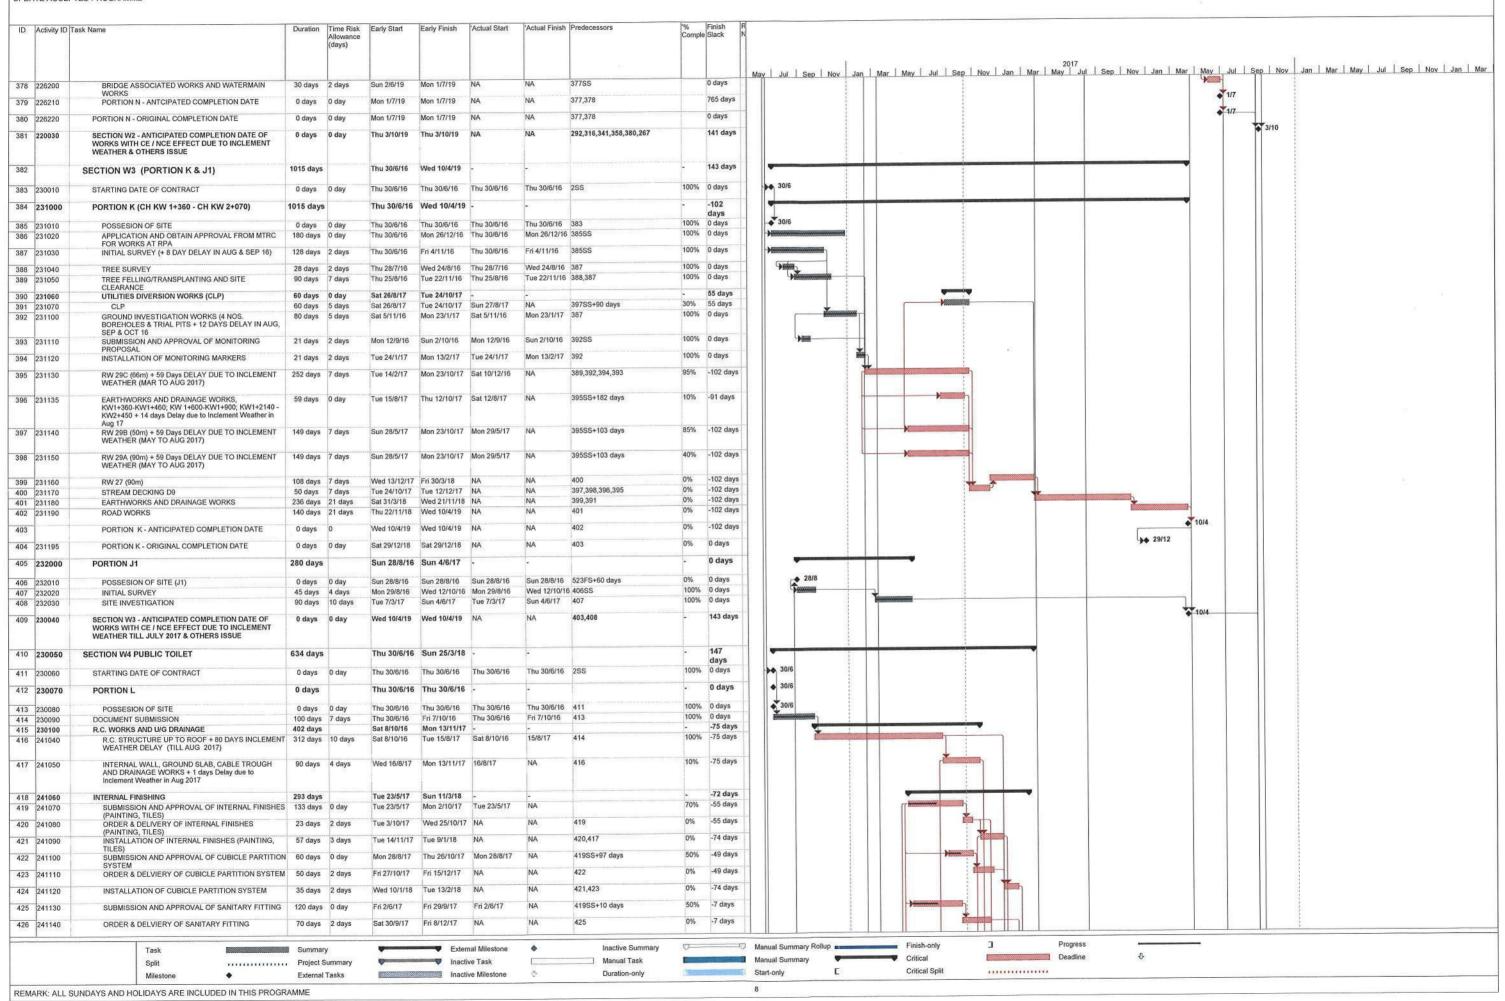

## **Background**

- 1.1 "Construction of Cycle Tracks and the Associated Supporting Facilities from Sha Po Tsuen to Shek Sheung River" (the EIA Report) is a Schedule 2 Designated Project (DP) under Environmental Impact Assessment Ordinance (EIAO). The Environmental Impact Assessment (EIA) Report (Registered No.: AEIAR-133/2009) and the associated Environmental Monitoring and Audit (EM&A) Manual was approved on 12 March 2009.
- 1.2 Civil Engineering and Development Department (CEDD) implemented the DP in two stages, i.e. Stage 1 and Stage 2. An Environmental Permit (EP) No. EP-450/2013 has been granted for Stage 1 works on 30 May 2013. Pursuant to Section 13 of the EIAO, the Director of Environmental Protection amends the Environmental Permit (No. EP-450/2013) based on the Application No. VEP-478/2015 and the EP (Permit No. EP-450/2013/A) was issued on 25 August 2015 to CEDD as the Permit Holder.
- 1.3 An Environmental Review (ER) Report of the "Construction of Cycle Tracks and the Associated Supporting Facilities from Sha Po Tsuen to Shek Sheung River Stage 2" had been prepared in July 2015 and the Environmental Monitoring and Audit Manual (EM&A Manual) was also included as part of the ER report in the application (Application No.: AEP-501-2015). An Environmental Permit No. EP-501/2015 was issued on 2 September 2015 for Stage 2 works to CEDD as the Permit Holder.
- 1.4 "Agreement No. CE 67/2015 (HY) Cycle Tracks from Tuen Mun to Sheung Shui Remaining Works Design and Construction" (hereinafter called the "Project") covers the Stage 1 (Part) and Stage 2 works of the DP. This Project was commissioned to Sang Hing Kuly Joint Venture (hereinafter called the "Contractor") for "Contract No.: YL/2015/01 Cycle Tracks from Tuen Mun to Sheung Shui Remaining Works". The site location and work programme are shown in **Figure 1a-1h** and **Appendix A** respectively.
- 1.5 Cinotech Consultants Ltd. was designated as the Environmental Team (ET) to undertake the Environmental Monitoring and Audit (EM&A) works for the Project. The construction commencement of the Project was on 23<sup>rd</sup> November 2016. This is the 19<sup>th</sup> Monthly EM&A Report summarizing the EM&A works for the Project from 1 31 May 2018.

## Construction Activities undertaken during the Reporting Month

1.9 The major site activities undertaken in the reporting month included:

Portion B – Construction of Subway A, Construction of Utilities Work, Earthworks and Drainage Works

Portion C – Construction of Resting Station

Portion D – Construction of pedestrian ramp

Portion E – Construction of Retaining Wall

Portion F – Construction of Drainage Pipe, Construction of Retaining wall, Soil Treatment for RAP, Construction of Resting Station at Man Tin Cheung Park

Portion H – Construction of Retaining Wall

Portion I – Construction of Subway D

Portion J – Construction of Retaining Wall

Portion K – Construction of Drainage Pipe

Portion L – Construction of Public Toilet

Work Area 4 (Shui Fu Road) – Decontamination of soil

Monthly EM&A Report – May 2018

1.10 Inter-relationship with environmental protection/mitigation measures are presented in **Table** 1.2.

Table 1.2 Construction Programme Showing the Inter-Relationship with Environmental Protection/Mitigation Measures