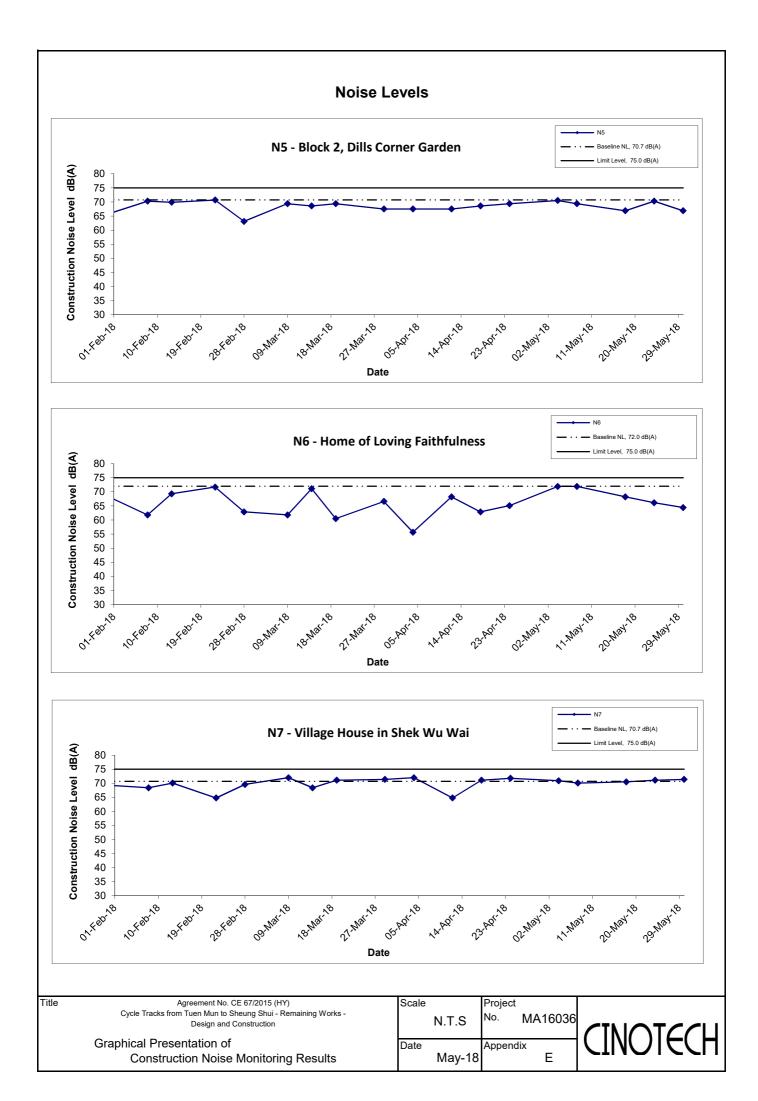

#### **Results and Observations**

- 4.11 All construction noise monitoring was conducted as scheduled in the reporting month. No Action/Limit Level exceedance was recorded. The summary of exceedance record in the reporting month is shown in **Appendix F**.
- 4.12 The baseline noise level and the Noise Limit Level at each designated noise monitoring stations are presented in **Table 4.5**.
- 4.13 Noise monitoring results and graphical presentations are shown in **Appendix E**.
- 4.14 The other noise sources identified which might affect the noise monitoring results at the designated noise monitoring stations are as follows:

**Baseline Noise Level and Noise Limit Level for Monitoring Stations Table 4.5** 

| Station | Baseline Noise Level, dB (A)                 | Noise Limit Level, dB (A)                  |
|---------|----------------------------------------------|--------------------------------------------|
| N1      | 62.2 (at 0700 – 1900 hrs on normal weekdays) | 70* (at 0700 – 1900 hrs on                 |
| N2      | 55.2 (at 0700 – 1900 hrs on normal weekdays) | normal weekdays)                           |
| N3      | 68.8 (at 0700 – 1900 hrs on normal weekdays) | 75 (at 0700 – 1900 hrs on normal weekdays) |
| N5      | 70.7 (at 0700 – 1900 hrs on normal weekdays) | 75 (at 0700 – 1900 hrs on normal weekdays) |
| N6      | 72.0 (at 0700 – 1900 hrs on normal weekdays) | 75 (at 0700 – 1900 hrs on normal weekdays) |
| M7      | 70.7 (at 0700 – 1900 hrs on normal weekdays) | 75 (at 0700 – 1900 hrs on normal weekdays) |

Table 5.1 Comparison of Noise Monitoring Data with Predictions in EIA Report and ERR

| Stations                                          | Predicted Mitigated Construction Noise Levels in EIA (2009), dB(A) | Predicted Mitigated Worst Case Construction Noise Levels in ERR for Stage 2 (2015), dB(A) | Reporting Month (May 18), Leq (30min) dB(A) |
|---------------------------------------------------|--------------------------------------------------------------------|-------------------------------------------------------------------------------------------|---------------------------------------------|
| N1 - HKMLC Wong Chan Sook<br>Ying Memorial School | 55-62                                                              | 62 <sup>(1)</sup>                                                                         | 48.9 – 60.4                                 |
| N2 – Bethel High School                           | 57-64                                                              | 64 <sup>(1)</sup>                                                                         | 52.1 – 60.6                                 |
| N3 – No. 159 Mai Po San Tsuen                     | 70-73                                                              | 74 <sup>(2)</sup>                                                                         | 67.2 – 71.6                                 |
| N5 – Block 2, Dills Corner Garden                 | 73-75                                                              | 75 <sup>(2)</sup>                                                                         | 66.9 – 70.5                                 |
| N6 – Home of Loving Faithfulness                  | 64-73                                                              | 74 <sup>(1)</sup>                                                                         | 64.4 – 71.9                                 |
| N7 – Village House in Shek Wu Wai                 | N/A <sup>(3)</sup>                                                 | 70 <sup>(2)</sup>                                                                         | 70.1 - 71.4                                 |

#### Remark:

- (1) With adoptions of quiet PMEs, temporary noise barrier and enclosure
- (2) With sub-grouping of construction activities
- (3) No construction noise level was predicted in EIA Report (2009)
- 5.2 When comparing the noise monitoring results to the predicted mitigated construction noise levels in the EIA Report, the results at N1, N2, N3 and N5 were lower than the range of the predicted mitigated construction noise levels in the EIA Report. The results at N6 was within the range of the predicted mitigated construction noise levels in the EIA Report.
- 5.3 When comparing the noise monitoring results to the predicted mitigated worst case construction noise levels in the ERR for Stage 2 Works, the results at monitoring stations N1, N2, N3, N5, N6 were lower than the predicted mitigated worst case construction noise levels in the ERR for Stage 2 Works. The noise monitoring result at monitoring station N7 was slightly higher than the predicted mitigated worst case construction noise levels in the ERR for Stage 2 Works.