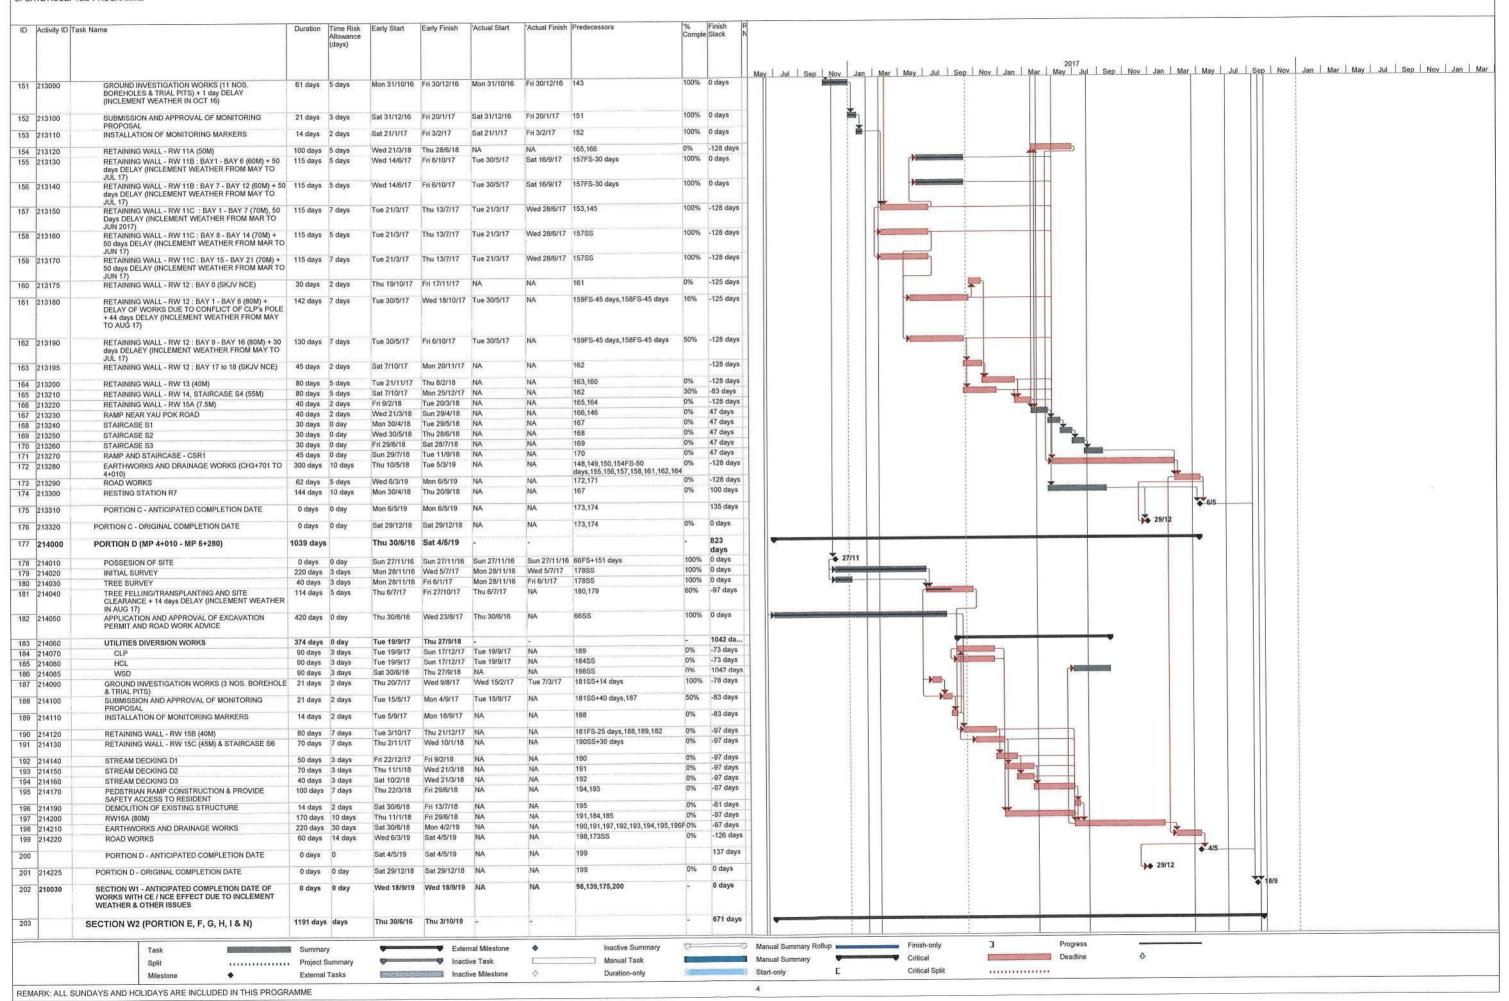

## **Background**

- 1.1 "Construction of Cycle Tracks and the Associated Supporting Facilities from Sha Po Tsuen to Shek Sheung River" (the EIA Report) is a Schedule 2 Designated Project (DP) under Environmental Impact Assessment Ordinance (EIAO). The Environmental Impact Assessment (EIA) Report (Registered No.: AEIAR-133/2009) and the associated Environmental Monitoring and Audit (EM&A) Manual was approved on 12 March 2009.
- 1.2 Civil Engineering and Development Department (CEDD) implemented the DP in two stages, i.e. Stage 1 and Stage 2. An Environmental Permit (EP) No. EP-450/2013 has been granted for Stage 1 works on 30 May 2013. Pursuant to Section 13 of the EIAO, the Director of Environmental Protection amends the Environmental Permit (No. EP-450/2013) based on the Application No. VEP-478/2015 and the EP (Permit No. EP-450/2013/A) was issued on 25 August 2015 to CEDD as the Permit Holder.
- 1.3 An Environmental Review (ER) Report of the "Construction of Cycle Tracks and the Associated Supporting Facilities from Sha Po Tsuen to Shek Sheung River Stage 2" had been prepared in July 2015 and the Environmental Monitoring and Audit Manual (EM&A Manual) was also included as part of the ER report in the application (Application No.: AEP-501-2015). An Environmental Permit No. EP-501/2015 was issued on 2 September 2015 for Stage 2 works to CEDD as the Permit Holder.
- 1.4 "Agreement No. CE 67/2015 (HY) Cycle Tracks from Tuen Mun to Sheung Shui Remaining Works Design and Construction" (hereinafter called the "Project") covers the Stage 1 (Part) and Stage 2 works of the DP. This Project was commissioned to Sang Hing Kuly Joint Venture (hereinafter called the "Contractor") for "Contract No.: YL/2015/01 Cycle Tracks from Tuen Mun to Sheung Shui Remaining Works". The site location and work programme are shown in **Figure 1a-1h** and **Appendix A** respectively.
- 1.5 Cinotech Consultants Ltd. was designated as the Environmental Team (ET) to undertake the Environmental Monitoring and Audit (EM&A) works for the Project. The construction commencement of the Project was on 23<sup>rd</sup> November 2016. This is the 19<sup>th</sup> Monthly EM&A Report summarizing the EM&A works for the Project from 1 31 May 2018.

## Construction Activities undertaken during the Reporting Month

1.9 The major site activities undertaken in the reporting month included:

Portion B – Construction of Subway A, Construction of Utilities Work, Earthworks and Drainage Works

Portion C – Construction of Resting Station

Portion D – Construction of pedestrian ramp

Portion E – Construction of Retaining Wall

Portion F – Construction of Drainage Pipe, Construction of Retaining wall, Soil Treatment for RAP, Construction of Resting Station at Man Tin Cheung Park

Portion H – Construction of Retaining Wall

Portion I – Construction of Subway D

Portion J – Construction of Retaining Wall

Portion K – Construction of Drainage Pipe

Portion L – Construction of Public Toilet