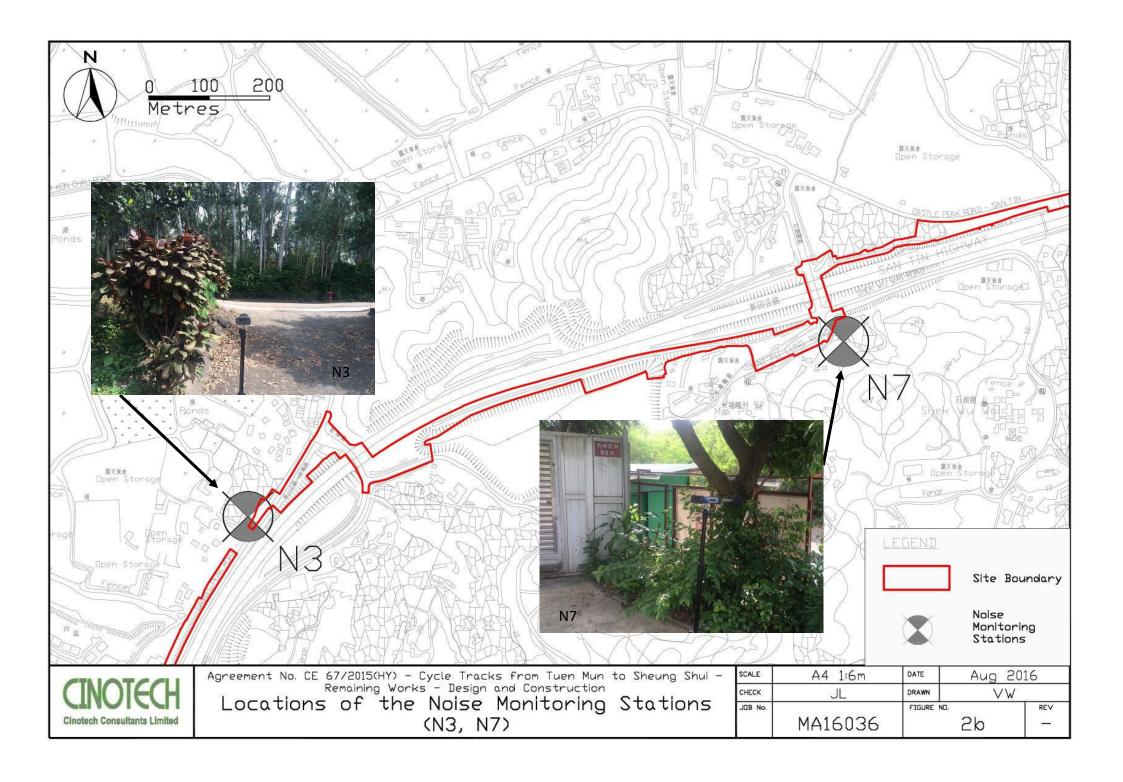

#### **Monitoring Locations**

4.3 Noise monitoring was conducted at 6 designated monitoring stations (N1, N2, N3, N5, N6 and N7) in the reporting month. **Figures 2a – 2c** shows the locations of these stations.

**Table 4.1 Noise Monitoring Stations** 

| <b>Monitoring Stations</b> | Locations                                    | Location of<br>Measurement |
|----------------------------|----------------------------------------------|----------------------------|
| N1                         | HKMLC Wong Chan Sook Ying<br>Memorial School | Rooftop (about 5/F) area   |
| N2                         | Bethel High School                           | Rooftop (about 4/F) area   |
| N3                         | No. 159 Mai Po San Tsuen                     | G/F area                   |
| N5                         | Block 2, Dills Corner Garden                 | G/F area                   |
| N6                         | Home of Loving Faithfulness                  | Rooftop (about 3/F) area   |
| N7                         | Village House in Shek Wu Wai                 | G/F area                   |