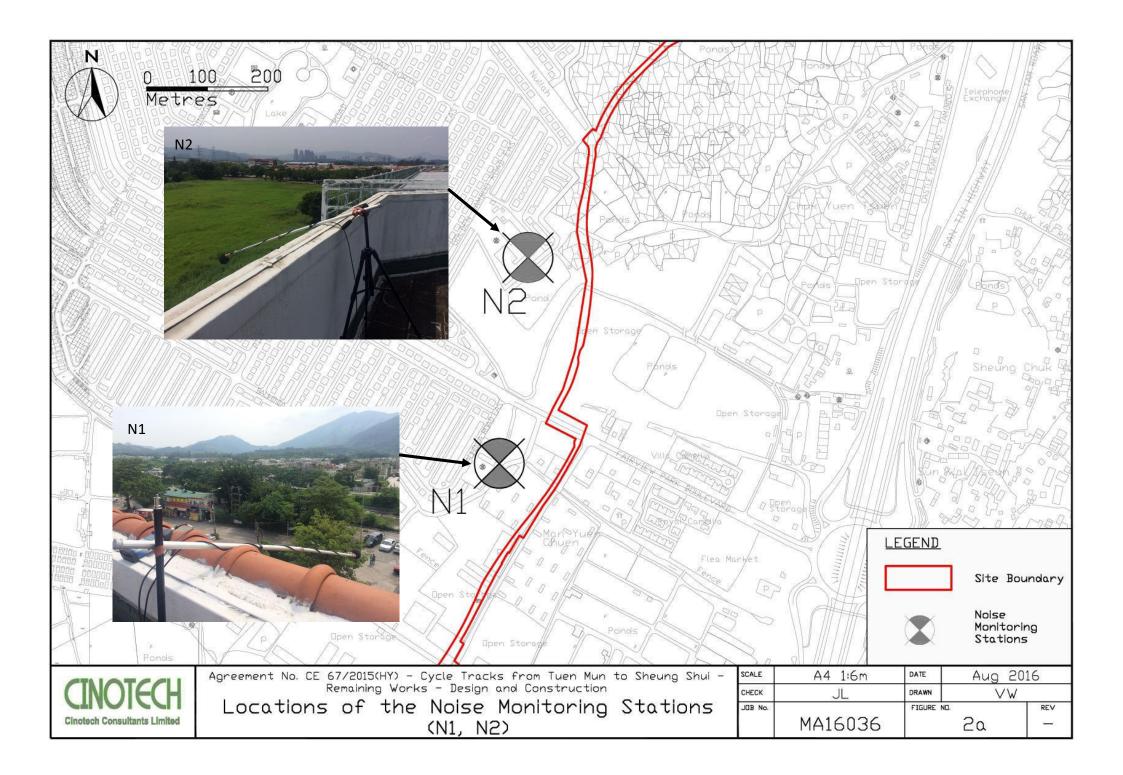

#### **Monitoring Locations**

4.3 Noise monitoring was conducted at 6 designated monitoring stations (N1, N2, N3, N5, N6 and N7) in the reporting month. **Figures 2a – 2c** shows the locations of these stations.

**Table 4.1 Noise Monitoring Stations** 

| <b>Monitoring Stations</b> | Locations                                    | Location of<br>Measurement |
|----------------------------|----------------------------------------------|----------------------------|
| N1                         | HKMLC Wong Chan Sook Ying<br>Memorial School | Rooftop (about 5/F) area   |
| N2                         | Bethel High School                           | Rooftop (about 4/F) area   |
| N3                         | No. 159 Mai Po San Tsuen                     | G/F area                   |
| N5                         | Block 2, Dills Corner Garden                 | G/F area                   |
| N6                         | Home of Loving Faithfulness                  | Rooftop (about 3/F) area   |
| N7                         | Village House in Shek Wu Wai                 | G/F area                   |