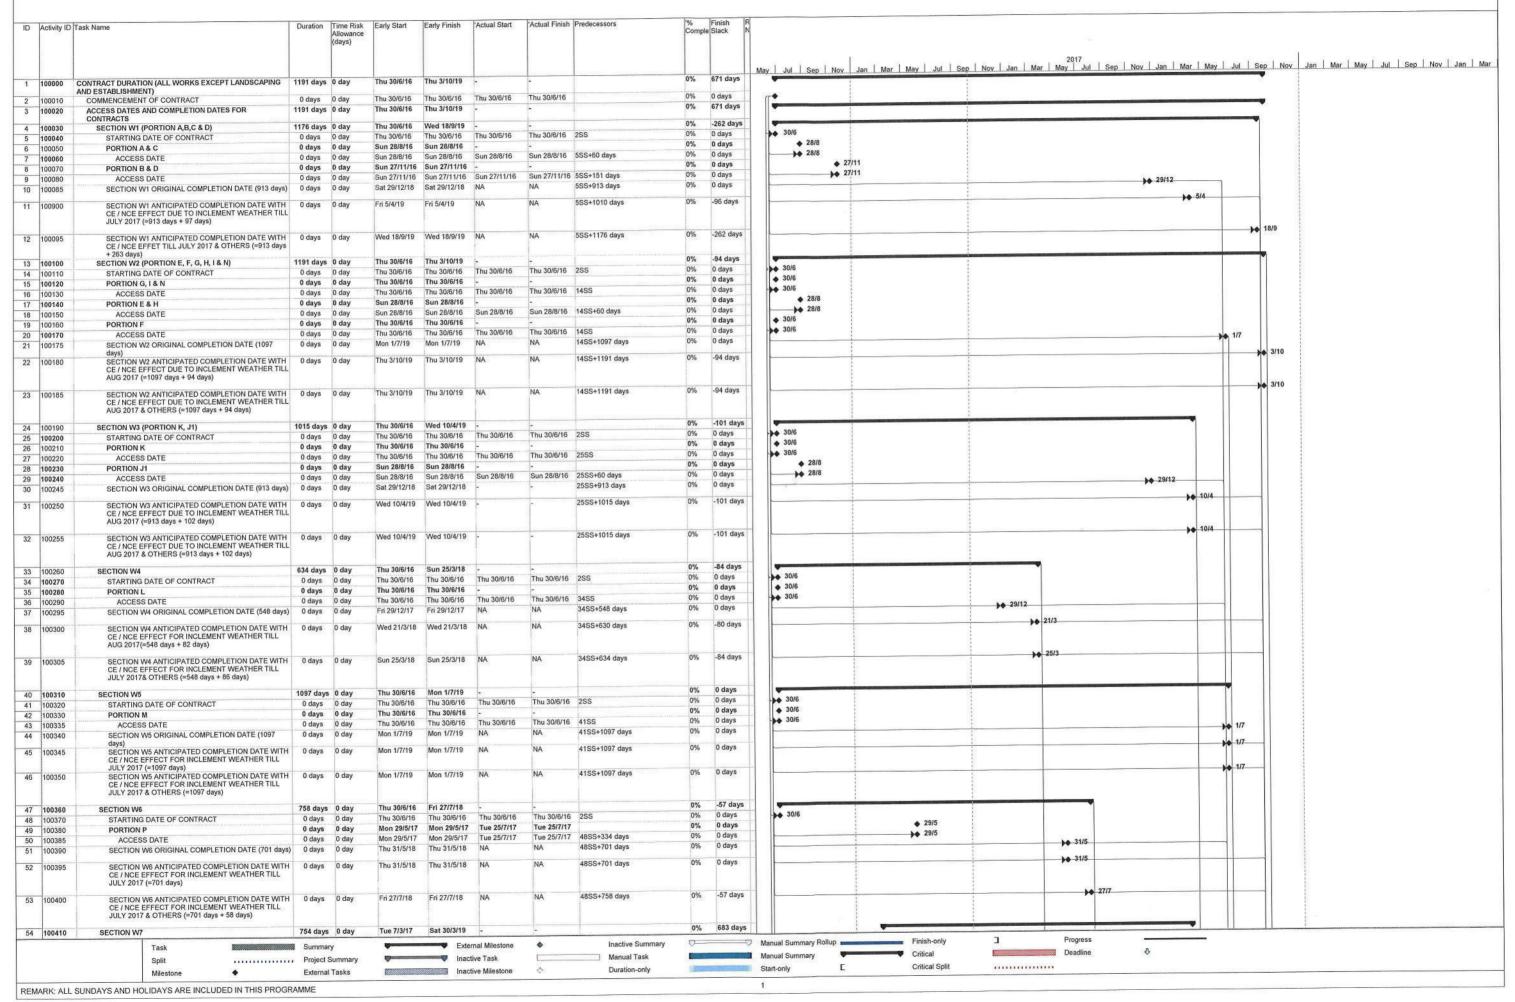

## **Background**

- 1.1 "Construction of Cycle Tracks and the Associated Supporting Facilities from Sha Po Tsuen to Shek Sheung River" (the EIA Report) is a Schedule 2 Designated Project (DP) under Environmental Impact Assessment Ordinance (EIAO). The Environmental Impact Assessment (EIA) Report (Registered No.: AEIAR-133/2009) and the associated Environmental Monitoring and Audit (EM&A) Manual was approved on 12 March 2009.
- 1.2 Civil Engineering and Development Department (CEDD) implemented the DP in two stages, i.e. Stage 1 and Stage 2. An Environmental Permit (EP) No. EP-450/2013 has been granted for Stage 1 works on 30 May 2013. Pursuant to Section 13 of the EIAO, the Director of Environmental Protection amends the Environmental Permit (No. EP-450/2013) based on the Application No. VEP-478/2015 and the EP (Permit No. EP-450/2013/A) was issued on 25 August 2015 to CEDD as the Permit Holder.
- 1.3 An Environmental Review (ER) Report of the "Construction of Cycle Tracks and the Associated Supporting Facilities from Sha Po Tsuen to Shek Sheung River Stage 2" had been prepared in July 2015 and the Environmental Monitoring and Audit Manual (EM&A Manual) was also included as part of the ER report in the application (Application No.: AEP-501-2015). An Environmental Permit No. EP-501/2015 was issued on 2 September 2015 for Stage 2 works to CEDD as the Permit Holder.
- 1.4 "Agreement No. CE 67/2015 (HY) Cycle Tracks from Tuen Mun to Sheung Shui Remaining Works Design and Construction" (hereinafter called the "Project") covers the Stage 1 (Part) and Stage 2 works of the DP. This Project was commissioned to Sang Hing Kuly Joint Venture (hereinafter called the "Contractor") for "Contract No.: YL/2015/01 Cycle Tracks from Tuen Mun to Sheung Shui Remaining Works". The site location and work programme are shown in **Figure 1a-1h** and **Appendix A** respectively.
- 1.5 Cinotech Consultants Ltd. was designated as the Environmental Team (ET) to undertake the Environmental Monitoring and Audit (EM&A) works for the Project. The construction commencement of the Project was on 23<sup>rd</sup> November 2016. This is the 19<sup>th</sup> Monthly EM&A Report summarizing the EM&A works for the Project from 1 31 May 2018.

## Construction Activities undertaken during the Reporting Month

1.9 The major site activities undertaken in the reporting month included:

Portion B – Construction of Subway A, Construction of Utilities Work, Earthworks and Drainage Works

Portion C – Construction of Resting Station

Portion D – Construction of pedestrian ramp

Portion E – Construction of Retaining Wall

Portion F – Construction of Drainage Pipe, Construction of Retaining wall, Soil Treatment for RAP, Construction of Resting Station at Man Tin Cheung Park

Portion H – Construction of Retaining Wall

Portion I – Construction of Subway D

Portion J – Construction of Retaining Wall

Portion K – Construction of Drainage Pipe

Portion L – Construction of Public Toilet

Work Area 4 (Shui Fu Road) – Decontamination of soil

Monthly EM&A Report – May 2018

1.10 Inter-relationship with environmental protection/mitigation measures are presented in **Table** 1.2.

Table 1.2 Construction Programme Showing the Inter-Relationship with Environmental Protection/Mitigation Measures