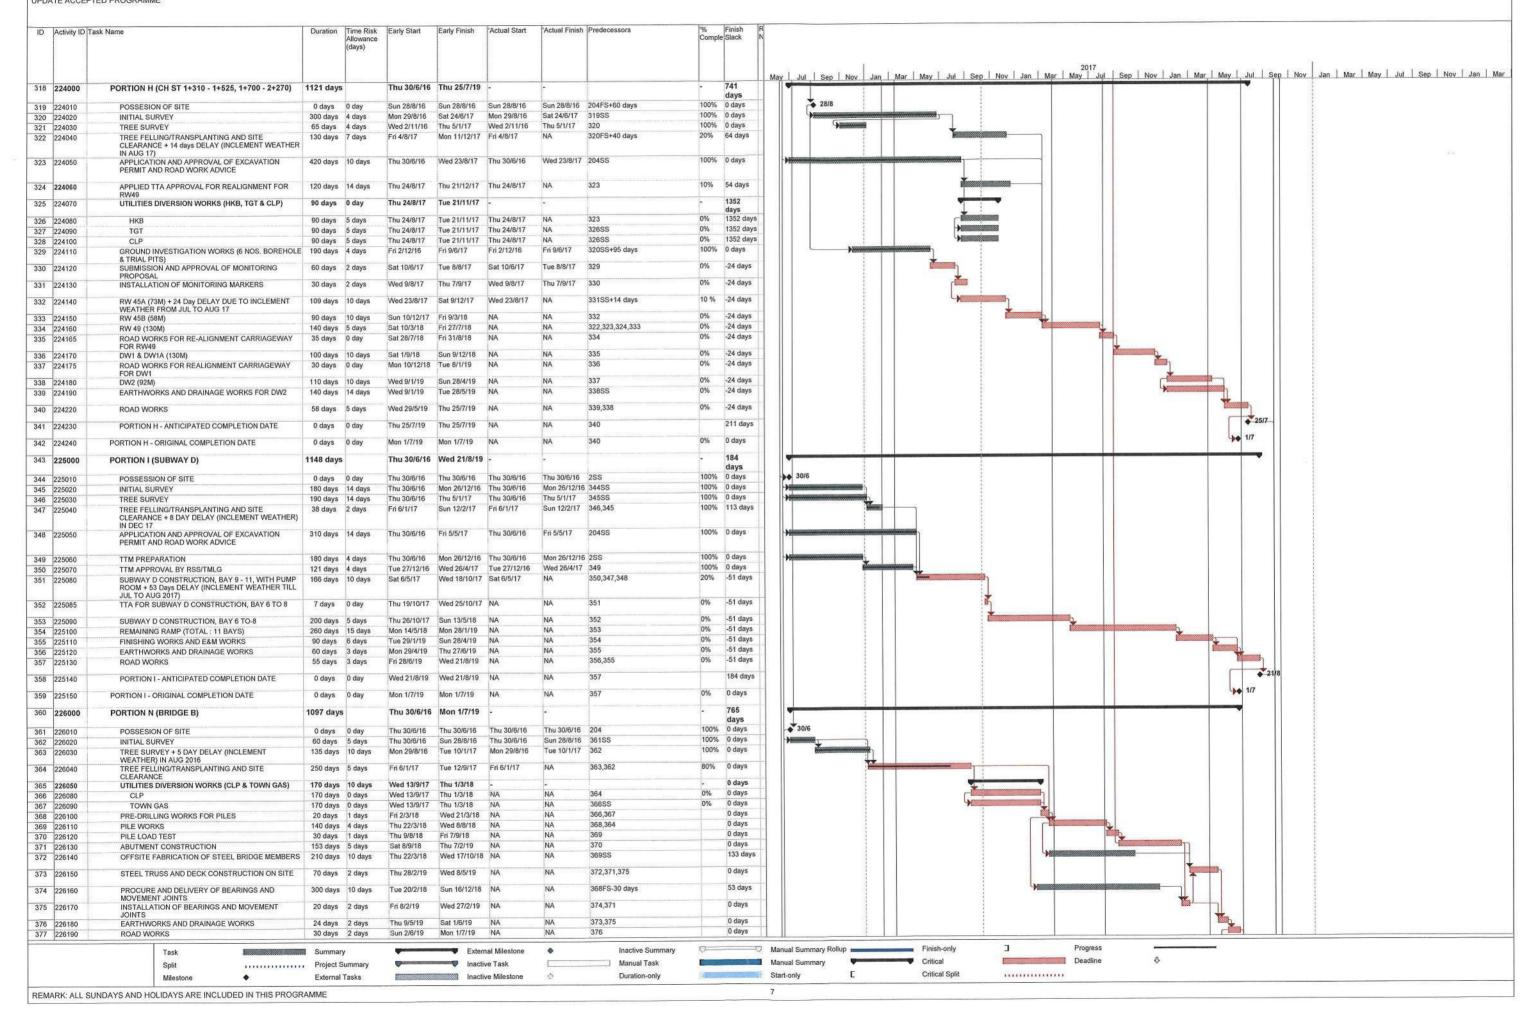

## **Background**

- 1.1 "Construction of Cycle Tracks and the Associated Supporting Facilities from Sha Po Tsuen to Shek Sheung River" (the EIA Report) is a Schedule 2 Designated Project (DP) under Environmental Impact Assessment Ordinance (EIAO). The Environmental Impact Assessment (EIA) Report (Registered No.: AEIAR-133/2009) and the associated Environmental Monitoring and Audit (EM&A) Manual was approved on 12 March 2009.
- 1.2 Civil Engineering and Development Department (CEDD) implemented the DP in two stages, i.e. Stage 1 and Stage 2. An Environmental Permit (EP) No. EP-450/2013 has been granted for Stage 1 works on 30 May 2013. Pursuant to Section 13 of the EIAO, the Director of Environmental Protection amends the Environmental Permit (No. EP-450/2013) based on the Application No. VEP-478/2015 and the EP (Permit No. EP-450/2013/A) was issued on 25 August 2015 to CEDD as the Permit Holder.
- 1.3 An Environmental Review (ER) Report of the "Construction of Cycle Tracks and the Associated Supporting Facilities from Sha Po Tsuen to Shek Sheung River Stage 2" had been prepared in July 2015 and the Environmental Monitoring and Audit Manual (EM&A Manual) was also included as part of the ER report in the application (Application No.: AEP-501-2015). An Environmental Permit No. EP-501/2015 was issued on 2 September 2015 for Stage 2 works to CEDD as the Permit Holder.
- 1.4 "Agreement No. CE 67/2015 (HY) Cycle Tracks from Tuen Mun to Sheung Shui Remaining Works Design and Construction" (hereinafter called the "Project") covers the Stage 1 (Part) and Stage 2 works of the DP. This Project was commissioned to Sang Hing Kuly Joint Venture (hereinafter called the "Contractor") for "Contract No.: YL/2015/01 Cycle Tracks from Tuen Mun to Sheung Shui Remaining Works". The site location and work programme are shown in **Figure 1a-1h** and **Appendix A** respectively.
- 1.5 Cinotech Consultants Ltd. was designated as the Environmental Team (ET) to undertake the Environmental Monitoring and Audit (EM&A) works for the Project. The construction commencement of the Project was on 23<sup>rd</sup> November 2016. This is the 19<sup>th</sup> Monthly EM&A Report summarizing the EM&A works for the Project from 1 31 May 2018.

## Construction Activities undertaken during the Reporting Month

1.9 The major site activities undertaken in the reporting month included:

Portion B – Construction of Subway A, Construction of Utilities Work, Earthworks and Drainage Works

Portion C – Construction of Resting Station

Portion D – Construction of pedestrian ramp

Portion E – Construction of Retaining Wall

Portion F – Construction of Drainage Pipe, Construction of Retaining wall, Soil Treatment for RAP, Construction of Resting Station at Man Tin Cheung Park

Portion H – Construction of Retaining Wall

Portion I – Construction of Subway D

Portion J – Construction of Retaining Wall

Portion K – Construction of Drainage Pipe

Portion L – Construction of Public Toilet

Work Area 4 (Shui Fu Road) – Decontamination of soil

Monthly EM&A Report – May 2018

1.10 Inter-relationship with environmental protection/mitigation measures are presented in **Table** 1.2.

Table 1.2 Construction Programme Showing the Inter-Relationship with Environmental Protection/Mitigation Measures