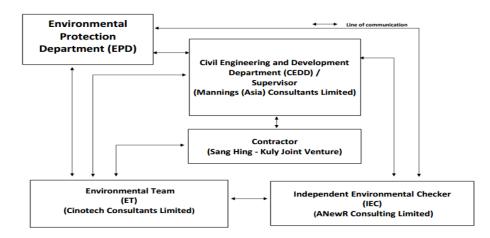

#### **Project Organizations**

- 1.6 Different parties with different levels of involvement in the project organization include:
  - Project Proponent Civil Engineering and Development Department (CEDD)
  - Supervisor Representative Mannings (Asia) Consultants Limited (Mannings)
  - Environmental Team (ET) Cinotech Consultants Limited (Cinotech)
  - Independent Environmental Checker (IEC) ANewR Consulting Limited (ANewR)
  - Contractor Sang Hing Kuly Joint Venture (SKJV)
- 1.7 The Organizational Structure for Environmental Management is shown in **Figure 3**.

Monthly EM&A Report - May 2018

Figure 3 Organization Structure (Environmental Aspects)

1.8 The key contacts of the Project are shown in **Table 1.1**.

**Table 1.1** Key Project Contacts

| Party    | Role                                    | Contact Person          | Phone No. | Fax No.   |
|----------|-----------------------------------------|-------------------------|-----------|-----------|
| CEDD     | Project Proponent                       | Mr. Chu Wai Lun, Thomas | 2417 6370 | 2412 0358 |
| Mannings | Supervisor<br>Representative            | Mr. Simon Ng            | 3168 2028 | 3168 2022 |
| Cinotech | Environmental<br>Team                   | Dr. Priscilla Choy      | 2151 2089 | 3107 1388 |
| Cinotech |                                         | Ms. Ivy Tam             | 2151 2090 |           |
| ANewR    | Independent<br>Environmental<br>Checker | Mr. Adi Lee             | 2618 2836 | 3007 8648 |
| SKJV     | Contractor                              | Mr. Ma Kin Man          | 9552 1734 | 2890 8205 |