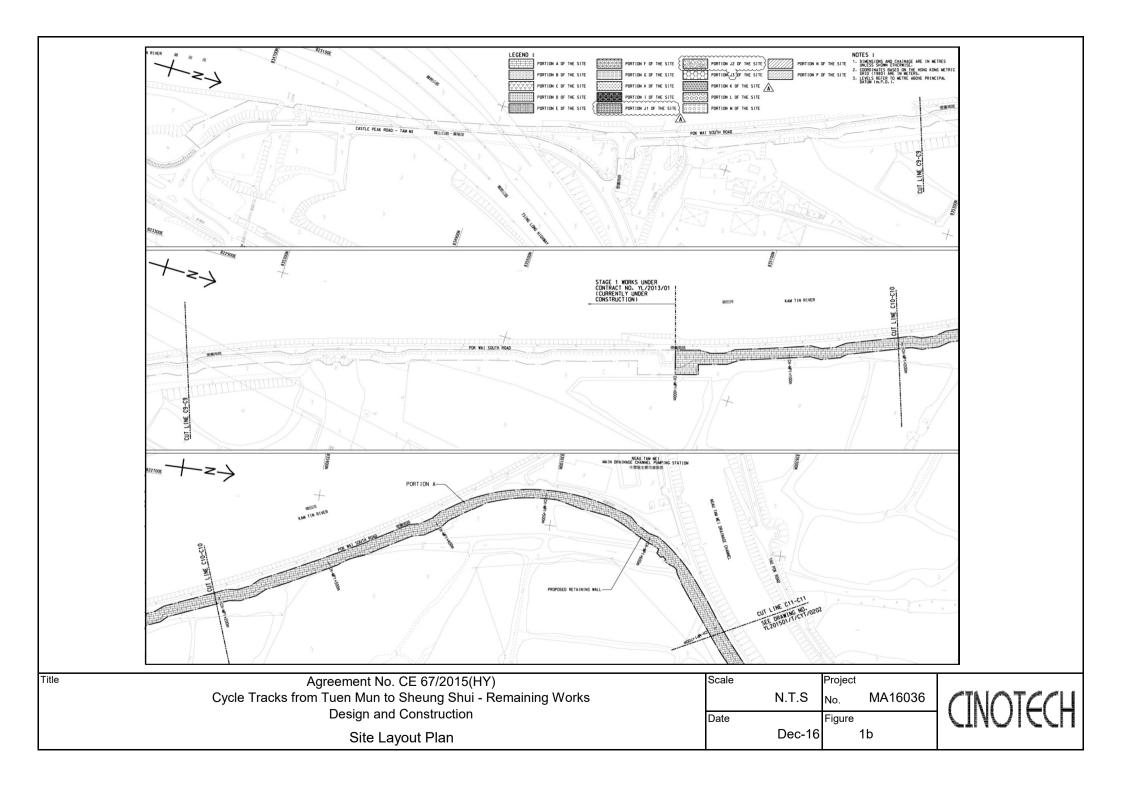

## **Background**

- 1.1 "Construction of Cycle Tracks and the Associated Supporting Facilities from Sha Po Tsuen to Shek Sheung River" (the EIA Report) is a Schedule 2 Designated Project (DP) under Environmental Impact Assessment Ordinance (EIAO). The Environmental Impact Assessment (EIA) Report (Registered No.: AEIAR-133/2009) and the associated Environmental Monitoring and Audit (EM&A) Manual was approved on 12 March 2009.
- 1.2 Civil Engineering and Development Department (CEDD) implemented the DP in two stages, i.e. Stage 1 and Stage 2. An Environmental Permit (EP) No. EP-450/2013 has been granted for Stage 1 works on 30 May 2013. Pursuant to Section 13 of the EIAO, the Director of Environmental Protection amends the Environmental Permit (No. EP-450/2013) based on the Application No. VEP-478/2015 and the EP (Permit No. EP-450/2013/A) was issued on 25 August 2015 to CEDD as the Permit Holder.
- 1.3 An Environmental Review (ER) Report of the "Construction of Cycle Tracks and the Associated Supporting Facilities from Sha Po Tsuen to Shek Sheung River Stage 2" had been prepared in July 2015 and the Environmental Monitoring and Audit Manual (EM&A Manual) was also included as part of the ER report in the application (Application No.: AEP-501-2015). An Environmental Permit No. EP-501/2015 was issued on 2 September 2015 for Stage 2 works to CEDD as the Permit Holder.
- 1.4 "Agreement No. CE 67/2015 (HY) Cycle Tracks from Tuen Mun to Sheung Shui Remaining Works Design and Construction" (hereinafter called the "Project") covers the Stage 1 (Part) and Stage 2 works of the DP. This Project was commissioned to Sang Hing Kuly Joint Venture (hereinafter called the "Contractor") for "Contract No.: YL/2015/01 Cycle Tracks from Tuen Mun to Sheung Shui Remaining Works". The site location and work programme are shown in **Figure 1a-1h** and **Appendix A** respectively.
- 1.5 Cinotech Consultants Ltd. was designated as the Environmental Team (ET) to undertake the Environmental Monitoring and Audit (EM&A) works for the Project. The construction commencement of the Project was on 23<sup>rd</sup> November 2016. This is the 19<sup>th</sup> Monthly EM&A Report summarizing the EM&A works for the Project from 1 31 May 2018.