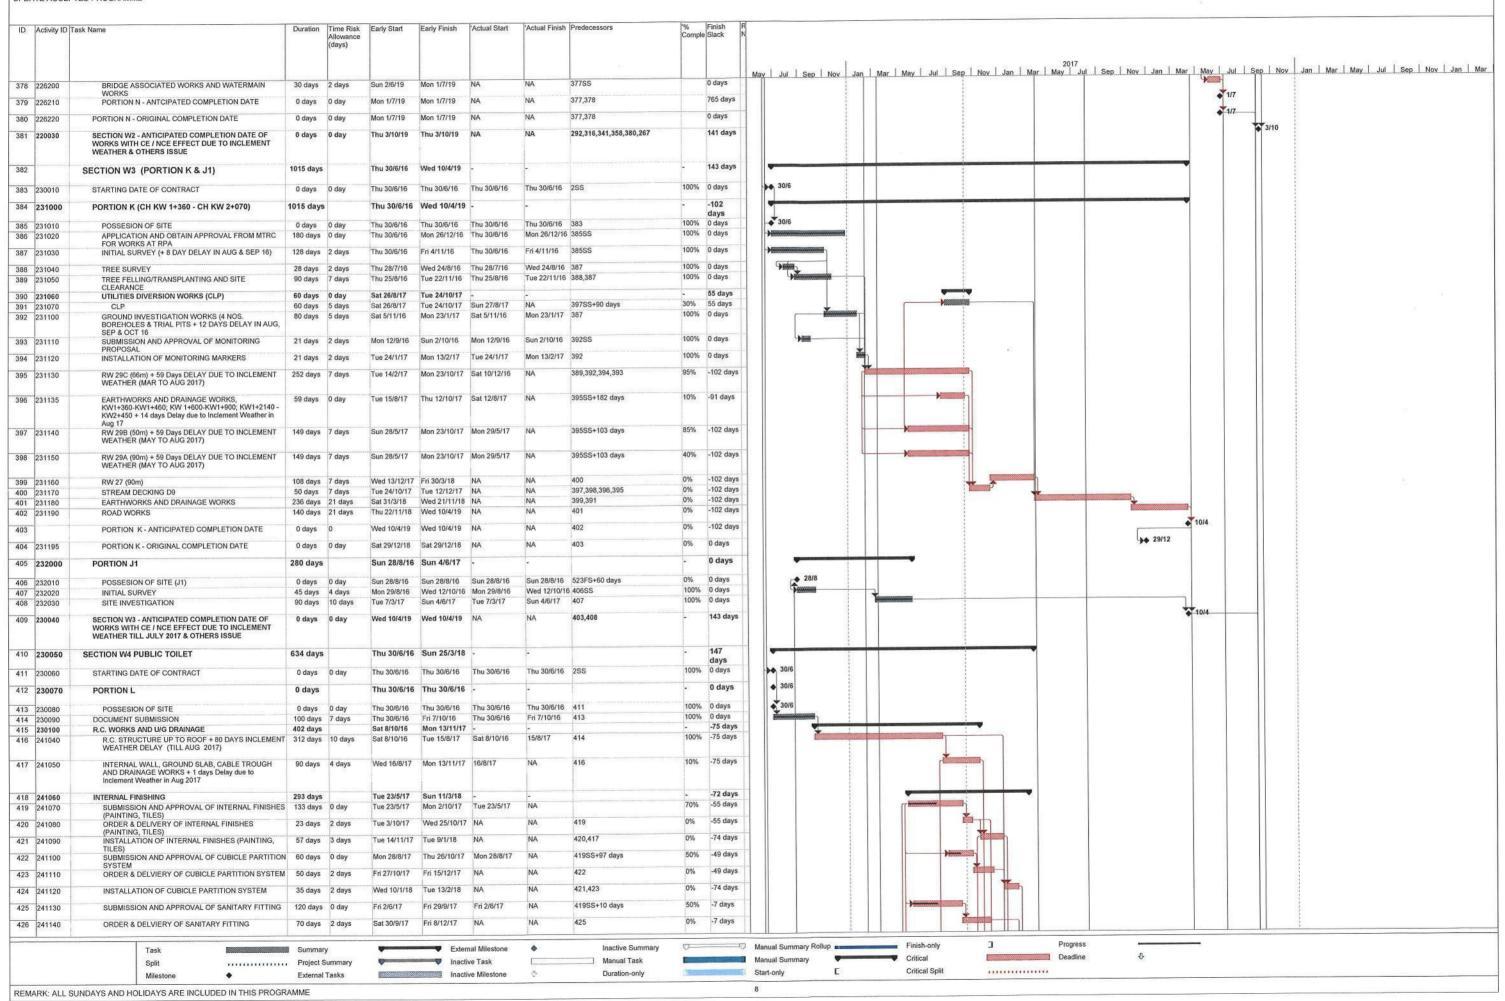

#### Introduction

- 1. This is the 7<sup>th</sup> Quarterly Environmental Monitoring and Audit (EM&A) Report prepared by Cinotech Consultants Limited for the "Agreement No. CE 67/2015 (HY) Cycle Tracks from Tuen Mun to Sheung Shui Remaining Works Design and Construction" (hereinafter called "the Project"). This report documents the findings of EM&A Works conducted between 1<sup>st</sup> May 2018 and 31<sup>st</sup> July 2018.
- 2. The construction programme is presented in **Appendix A**. The construction activities undertaken in the reporting quarter were:

### **Background**

- 1.1 "Construction of Cycle Tracks and the Associated Supporting Facilities from Sha Po Tsuen to Shek Sheung River" (the EIA Report) is a Schedule 2 Designated Project (DP) under Environmental Impact Assessment Ordinance (EIAO). The Environmental Impact Assessment (EIA) Report (Registered No.: AEIAR-133/2009) and the associated Environmental Monitoring and Audit (EM&A) Manual was approved on 12 March 2009.
- 1.2 Civil Engineering and Development Department (CEDD) implemented the DP in two stages, i.e. Stage 1 and Stage 2. An Environmental Permit (EP) No. EP-450/2013 has been granted for Stage 1 works on 30 May 2013. Pursuant to Section 13 of the EIAO, the Director of Environmental Protection amends the Environmental Permit (No. EP-450/2013) based on the Application No. VEP-478/2015 and the EP (Permit No. EP-450/2013/A) was issued on 25 August 2015 to CEDD as the Permit Holder.
- 1.3 An Environmental Review (ER) Report of the "Construction of Cycle Tracks and the Associated Supporting Facilities from Sha Po Tsuen to Shek Sheung River Stage 2" had been prepared in July 2015 and the Environmental Monitoring and Audit Manual (EM&A Manual) was also included as part of the ER report in the application (Application No.: AEP-501-2015). An Environmental Permit No. EP-501/2015 was issued on 2 September 2015 for Stage 2 works to CEDD as the Permit Holder.
- 1.4 "Agreement No. CE 67/2015 (HY) Cycle Tracks from Tuen Mun to Sheung Shui Remaining Works Design and Construction" (hereinafter called the "Project") covers the Stage 1 (Part) and Stage 2 works of the DP. This Project was commissioned to Sang Hing Kuly Joint Venture (hereinafter called the "Contractor") for "Contract No.: YL/2015/01 Cycle Tracks from Tuen Mun to Sheung Shui Remaining Works". The site location is shown in **Figure 1a-1h** respectively.
- 1.5 Cinotech Consultants Ltd. was designated as the Environmental Team (ET) to undertake the Environmental Monitoring and Audit (EM&A) works for the Project. The construction commencement of the Project was on 23<sup>rd</sup> November 2016. This is the 7<sup>th</sup> Quarterly EM&A Report summarizing the EM&A works for the Project from 1<sup>st</sup> May 2018 31<sup>st</sup> July 2018.