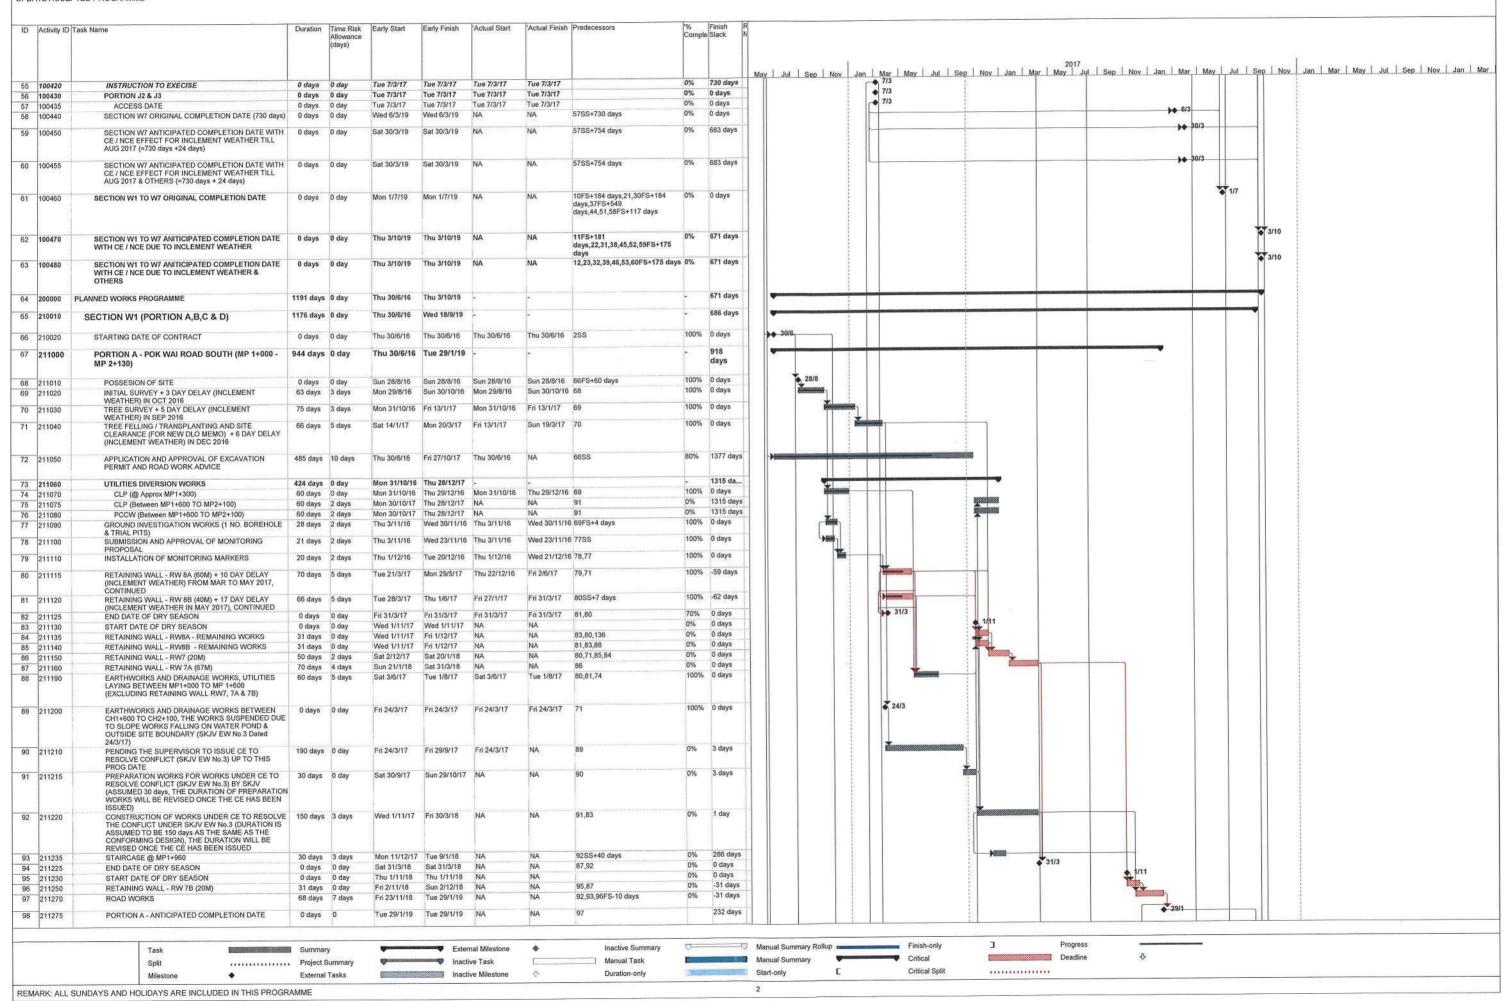

#### Introduction

- 1. This is the 7<sup>th</sup> Quarterly Environmental Monitoring and Audit (EM&A) Report prepared by Cinotech Consultants Limited for the "Agreement No. CE 67/2015 (HY) Cycle Tracks from Tuen Mun to Sheung Shui Remaining Works Design and Construction" (hereinafter called "the Project"). This report documents the findings of EM&A Works conducted between 1<sup>st</sup> May 2018 and 31<sup>st</sup> July 2018.
- 2. The construction programme is presented in **Appendix A**. The construction activities undertaken in the reporting quarter were:

Portion B – Construction of Subway A, Construction of Utilities Work, Earthworks and Drainage Works, Construction of Cycle Track

Portion C – Construction of Retaining Wall, Resting Station, Earthworks and drainage works

Portion D – Construction of pedestrian ramp, Construction of Retaining Wall, Construction of Drainage Pipe

Portion E – Construction of Retaining Wall

Portion F – Construction of Drainage Pipe, Construction of Retaining wall, Soil Treatment for RAP, Construction of Resting Station at Man Tin Cheung Park

Portion H – Construction of Retaining Wall, Construction of Road Work

Portion I – Construction of Subway D

Portion J – Construction of Retaining Wall

Portion K – Construction of Retaining Wall, Construction of Road Work, Construction of Dwarf Wall, Construction of Drainage Pipe

Portion L – Construction of Public Toilet

Portion N – Pile Works

Work Area 4 (Shui Fu Road) – Decontamination of soil