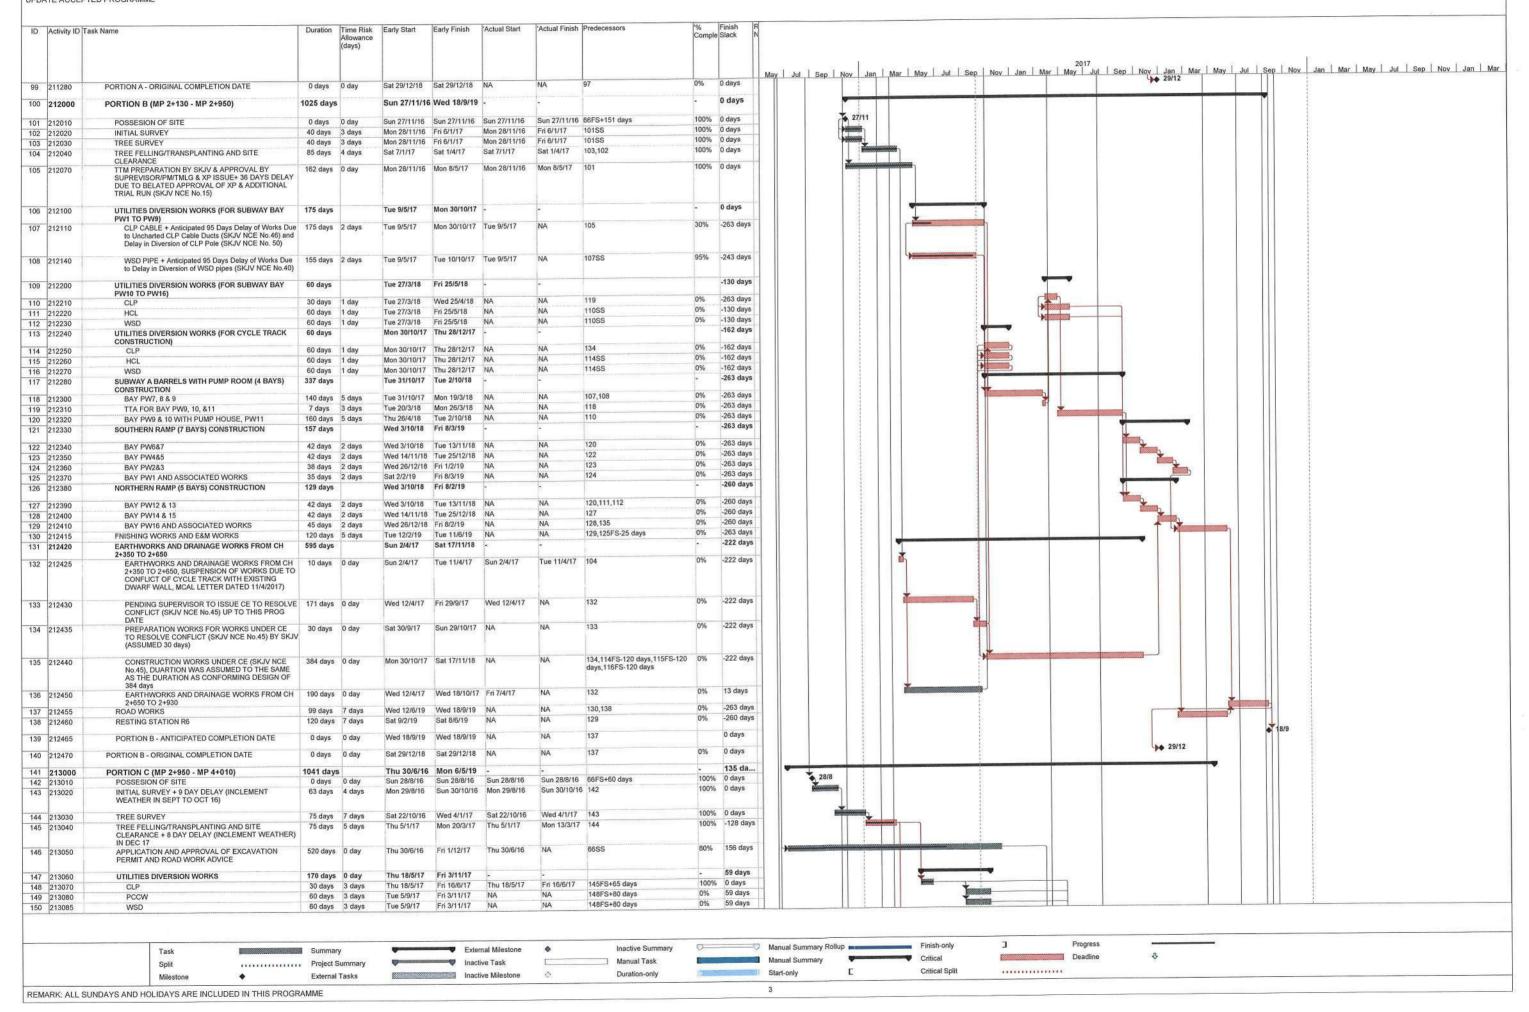

#### Introduction

- 1. This is the 7<sup>th</sup> Quarterly Environmental Monitoring and Audit (EM&A) Report prepared by Cinotech Consultants Limited for the "Agreement No. CE 67/2015 (HY) Cycle Tracks from Tuen Mun to Sheung Shui Remaining Works Design and Construction" (hereinafter called "the Project"). This report documents the findings of EM&A Works conducted between 1<sup>st</sup> May 2018 and 31<sup>st</sup> July 2018.
- 2. The construction programme is presented in **Appendix A**. The construction activities undertaken in the reporting quarter were:

Portion B – Construction of Subway A, Construction of Utilities Work, Earthworks and Drainage Works, Construction of Cycle Track

Portion C – Construction of Retaining Wall, Resting Station, Earthworks and drainage works

Portion D – Construction of pedestrian ramp, Construction of Retaining Wall, Construction of Drainage Pipe

Portion E – Construction of Retaining Wall

Portion F – Construction of Drainage Pipe, Construction of Retaining wall, Soil Treatment for RAP, Construction of Resting Station at Man Tin Cheung Park

Portion H – Construction of Retaining Wall, Construction of Road Work

Portion I – Construction of Subway D

Portion J – Construction of Retaining Wall

Portion K – Construction of Retaining Wall, Construction of Road Work, Construction of Dwarf Wall, Construction of Drainage Pipe

Portion L – Construction of Public Toilet

Portion N – Pile Works

Work Area 4 (Shui Fu Road) – Decontamination of soil