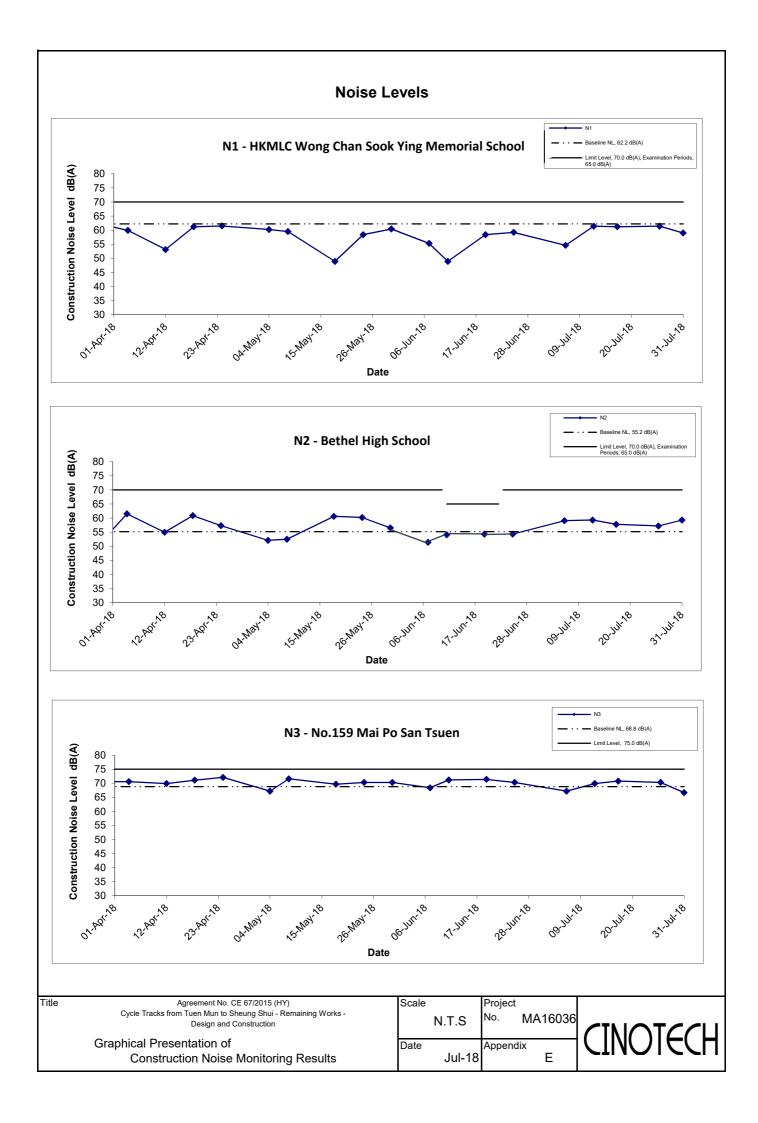

#### **Construction Noise**

- 3.4 All construction noise monitoring was conducted as scheduled in the reporting period. No Action and Limit Level exceedance was recorded.
- 3.5 The graphical presentations of the noise monitoring results are shown in **Appendix D**.

| <b>Monitoring Stations</b> | Monitoring Stations Locations                |                                                                                        |
|----------------------------|----------------------------------------------|----------------------------------------------------------------------------------------|
| N1                         | HKMLC Wong Chan Sook Ying<br>Memorial School | Road traffic noise Noise from daily school activities                                  |
| N2                         | Bethel High School                           | Road traffic noise<br>Noise from daily school<br>activities                            |
| N3                         | No. 159 Mai Po San Tsuen                     | Road traffic noise                                                                     |
| N5                         | Block 2, Dills Corner Garden                 | Road traffic noise                                                                     |
| N6                         | Home of Loving Faithfulness                  | Road traffic noise Noise from activities at the premise and workshops near the premise |
| N7                         | Village House in Shek Wu Wai                 | Road traffic noise Noise from activities at workshops near the village house           |

# Comparison of EM&A results with EIA predictions

- 3.9 According to Section 12.5.1 (viii) of the EM&A Manual, the EM&A data are compared with the EIA predictions and summarized in **Annex I**.
- 3.10 When comparing the noise monitoring results to the predicted mitigated construction noise levels in the EIA Report, the results at N1, N2, N3 and N5 were lower than the range of the predicted mitigated construction noise levels in the EIA Report in this quarter.
- 3.11 The results at N6 was within the range of predicted mitigated construction noise levels in the EIA Report in May, but lower than the range in June and July.