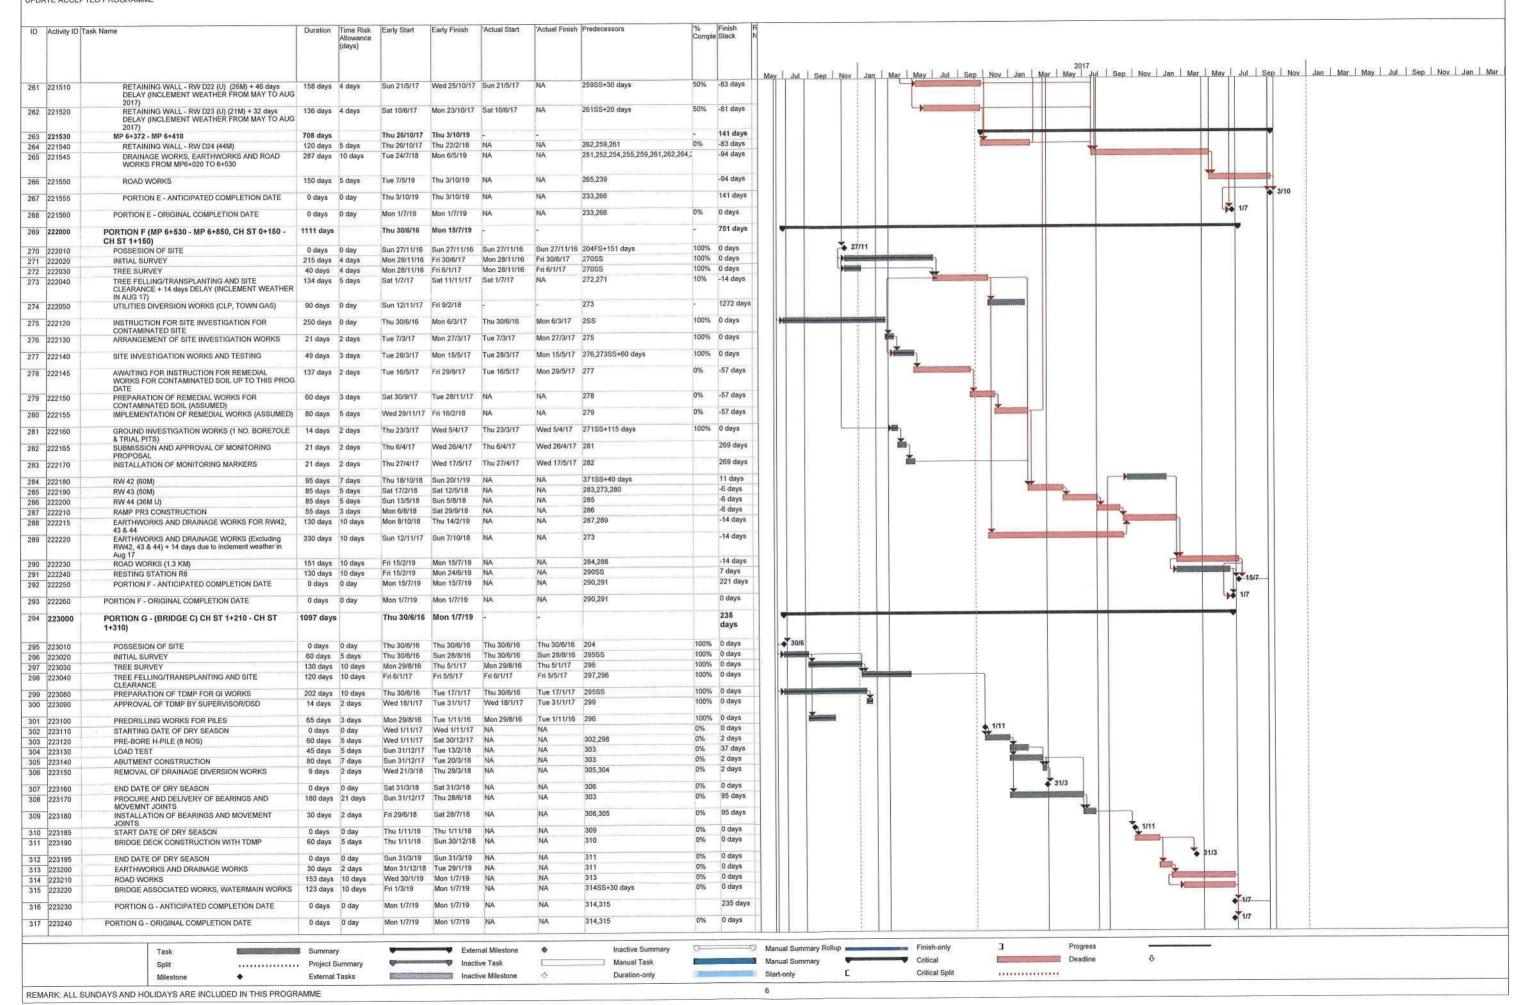

#### Introduction

- 1. This is the 7<sup>th</sup> Quarterly Environmental Monitoring and Audit (EM&A) Report prepared by Cinotech Consultants Limited for the "Agreement No. CE 67/2015 (HY) Cycle Tracks from Tuen Mun to Sheung Shui Remaining Works Design and Construction" (hereinafter called "the Project"). This report documents the findings of EM&A Works conducted between 1<sup>st</sup> May 2018 and 31<sup>st</sup> July 2018.
- 2. The construction programme is presented in **Appendix A**. The construction activities undertaken in the reporting quarter were:

### **Background**

- 1.1 "Construction of Cycle Tracks and the Associated Supporting Facilities from Sha Po Tsuen to Shek Sheung River" (the EIA Report) is a Schedule 2 Designated Project (DP) under Environmental Impact Assessment Ordinance (EIAO). The Environmental Impact Assessment (EIA) Report (Registered No.: AEIAR-133/2009) and the associated Environmental Monitoring and Audit (EM&A) Manual was approved on 12 March 2009.
- 1.2 Civil Engineering and Development Department (CEDD) implemented the DP in two stages, i.e. Stage 1 and Stage 2. An Environmental Permit (EP) No. EP-450/2013 has been granted for Stage 1 works on 30 May 2013. Pursuant to Section 13 of the EIAO, the Director of Environmental Protection amends the Environmental Permit (No. EP-450/2013) based on the Application No. VEP-478/2015 and the EP (Permit No. EP-450/2013/A) was issued on 25 August 2015 to CEDD as the Permit Holder.
- 1.3 An Environmental Review (ER) Report of the "Construction of Cycle Tracks and the Associated Supporting Facilities from Sha Po Tsuen to Shek Sheung River Stage 2" had been prepared in July 2015 and the Environmental Monitoring and Audit Manual (EM&A Manual) was also included as part of the ER report in the application (Application No.: AEP-501-2015). An Environmental Permit No. EP-501/2015 was issued on 2 September 2015 for Stage 2 works to CEDD as the Permit Holder.
- 1.4 "Agreement No. CE 67/2015 (HY) Cycle Tracks from Tuen Mun to Sheung Shui Remaining Works Design and Construction" (hereinafter called the "Project") covers the Stage 1 (Part) and Stage 2 works of the DP. This Project was commissioned to Sang Hing Kuly Joint Venture (hereinafter called the "Contractor") for "Contract No.: YL/2015/01 Cycle Tracks from Tuen Mun to Sheung Shui Remaining Works". The site location is shown in **Figure 1a-1h** respectively.
- 1.5 Cinotech Consultants Ltd. was designated as the Environmental Team (ET) to undertake the Environmental Monitoring and Audit (EM&A) works for the Project. The construction commencement of the Project was on 23<sup>rd</sup> November 2016. This is the 7<sup>th</sup> Quarterly EM&A Report summarizing the EM&A works for the Project from 1<sup>st</sup> May 2018 31<sup>st</sup> July 2018.