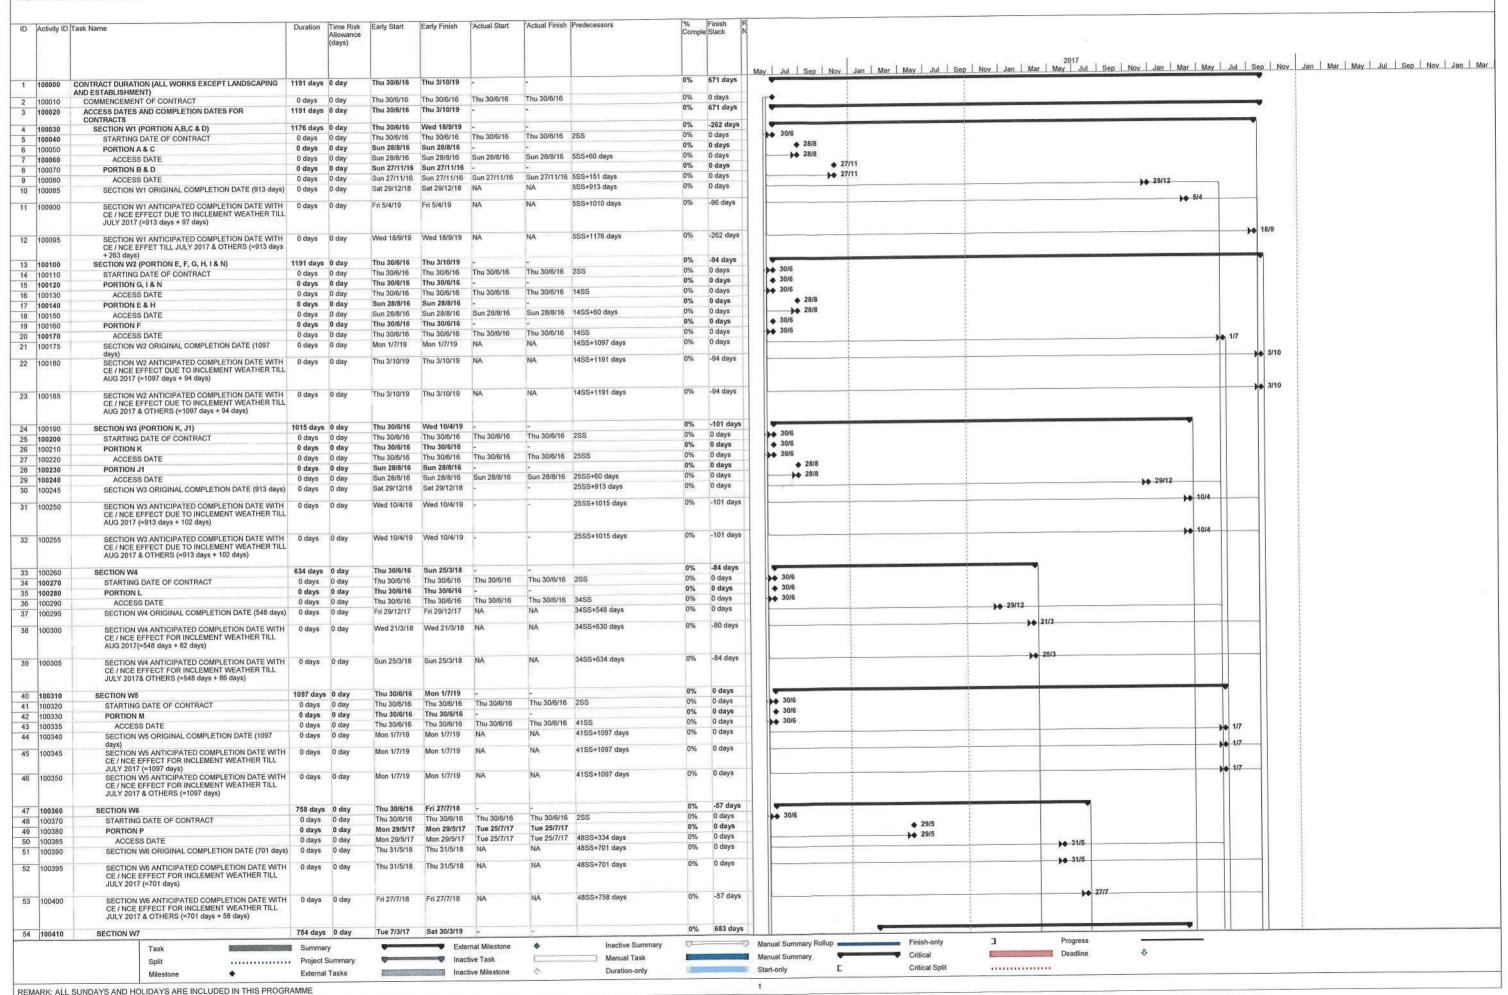

#### Introduction

- 1. This is the 7<sup>th</sup> Quarterly Environmental Monitoring and Audit (EM&A) Report prepared by Cinotech Consultants Limited for the "Agreement No. CE 67/2015 (HY) Cycle Tracks from Tuen Mun to Sheung Shui Remaining Works Design and Construction" (hereinafter called "the Project"). This report documents the findings of EM&A Works conducted between 1<sup>st</sup> May 2018 and 31<sup>st</sup> July 2018.
- 2. The construction programme is presented in **Appendix A**. The construction activities undertaken in the reporting quarter were: