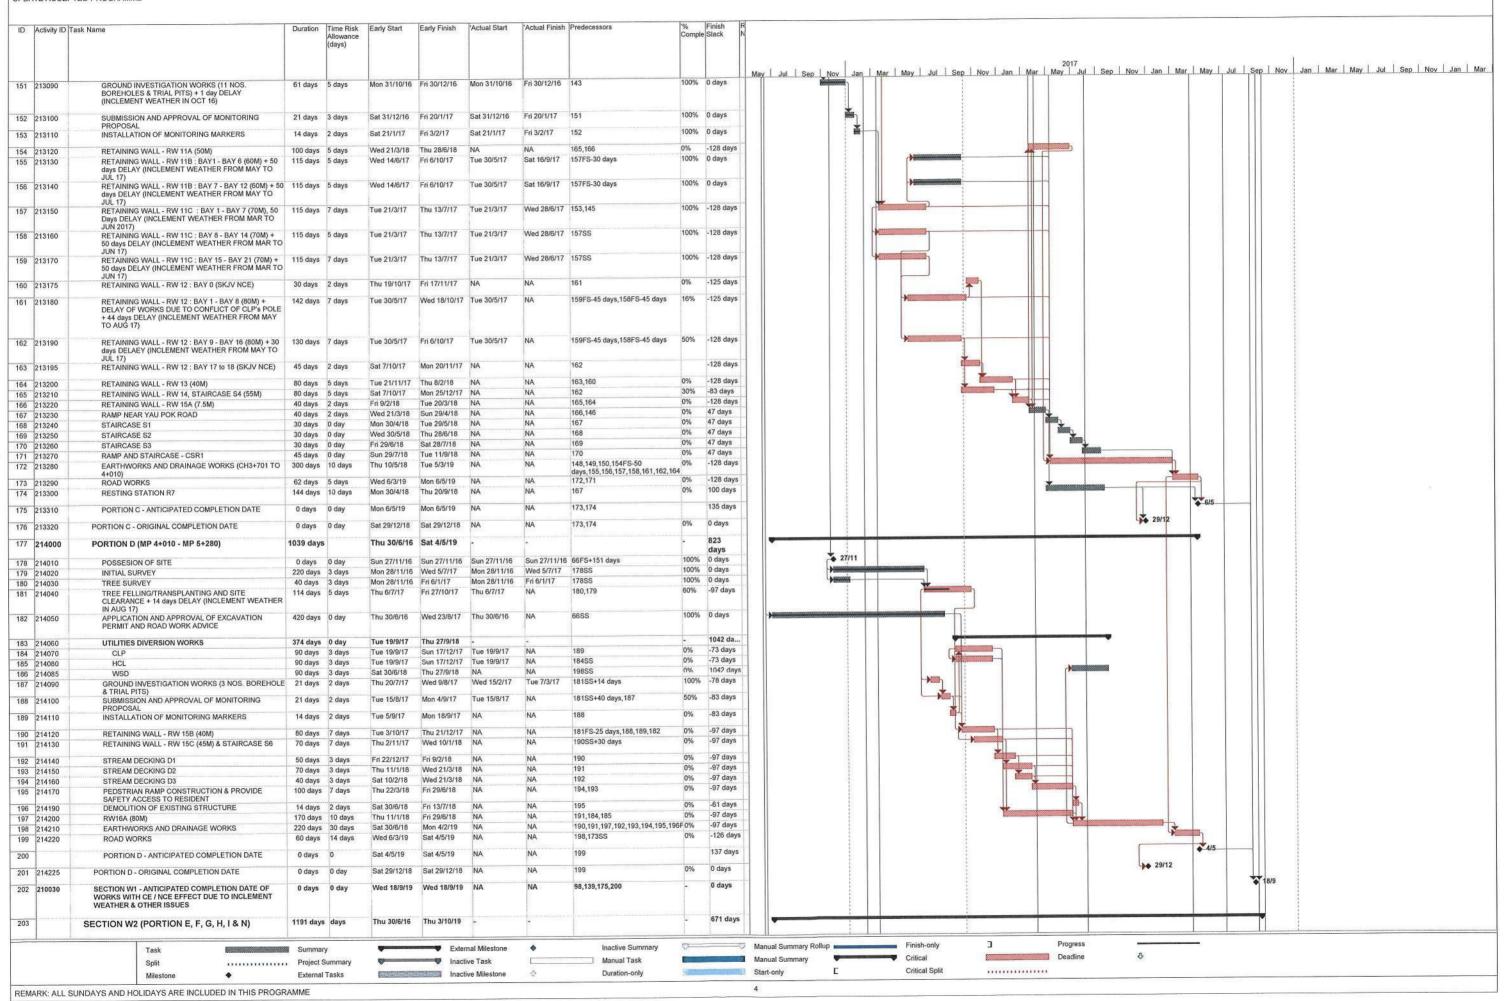

#### Introduction

- 1. This is the 7<sup>th</sup> Quarterly Environmental Monitoring and Audit (EM&A) Report prepared by Cinotech Consultants Limited for the "Agreement No. CE 67/2015 (HY) Cycle Tracks from Tuen Mun to Sheung Shui Remaining Works Design and Construction" (hereinafter called "the Project"). This report documents the findings of EM&A Works conducted between 1<sup>st</sup> May 2018 and 31<sup>st</sup> July 2018.
- 2. The construction programme is presented in **Appendix A**. The construction activities undertaken in the reporting quarter were:

Portion B – Construction of Subway A, Construction of Utilities Work, Earthworks and Drainage Works, Construction of Cycle Track

Portion C – Construction of Retaining Wall, Resting Station, Earthworks and drainage works

Portion D – Construction of pedestrian ramp, Construction of Retaining Wall, Construction of Drainage Pipe

Portion E – Construction of Retaining Wall

Portion F – Construction of Drainage Pipe, Construction of Retaining wall, Soil Treatment for RAP, Construction of Resting Station at Man Tin Cheung Park

Portion H – Construction of Retaining Wall, Construction of Road Work

Portion I – Construction of Subway D

Portion J – Construction of Retaining Wall

Portion K – Construction of Retaining Wall, Construction of Road Work, Construction of Dwarf Wall, Construction of Drainage Pipe

Portion L – Construction of Public Toilet

Portion N – Pile Works

Work Area 4 (Shui Fu Road) – Decontamination of soil