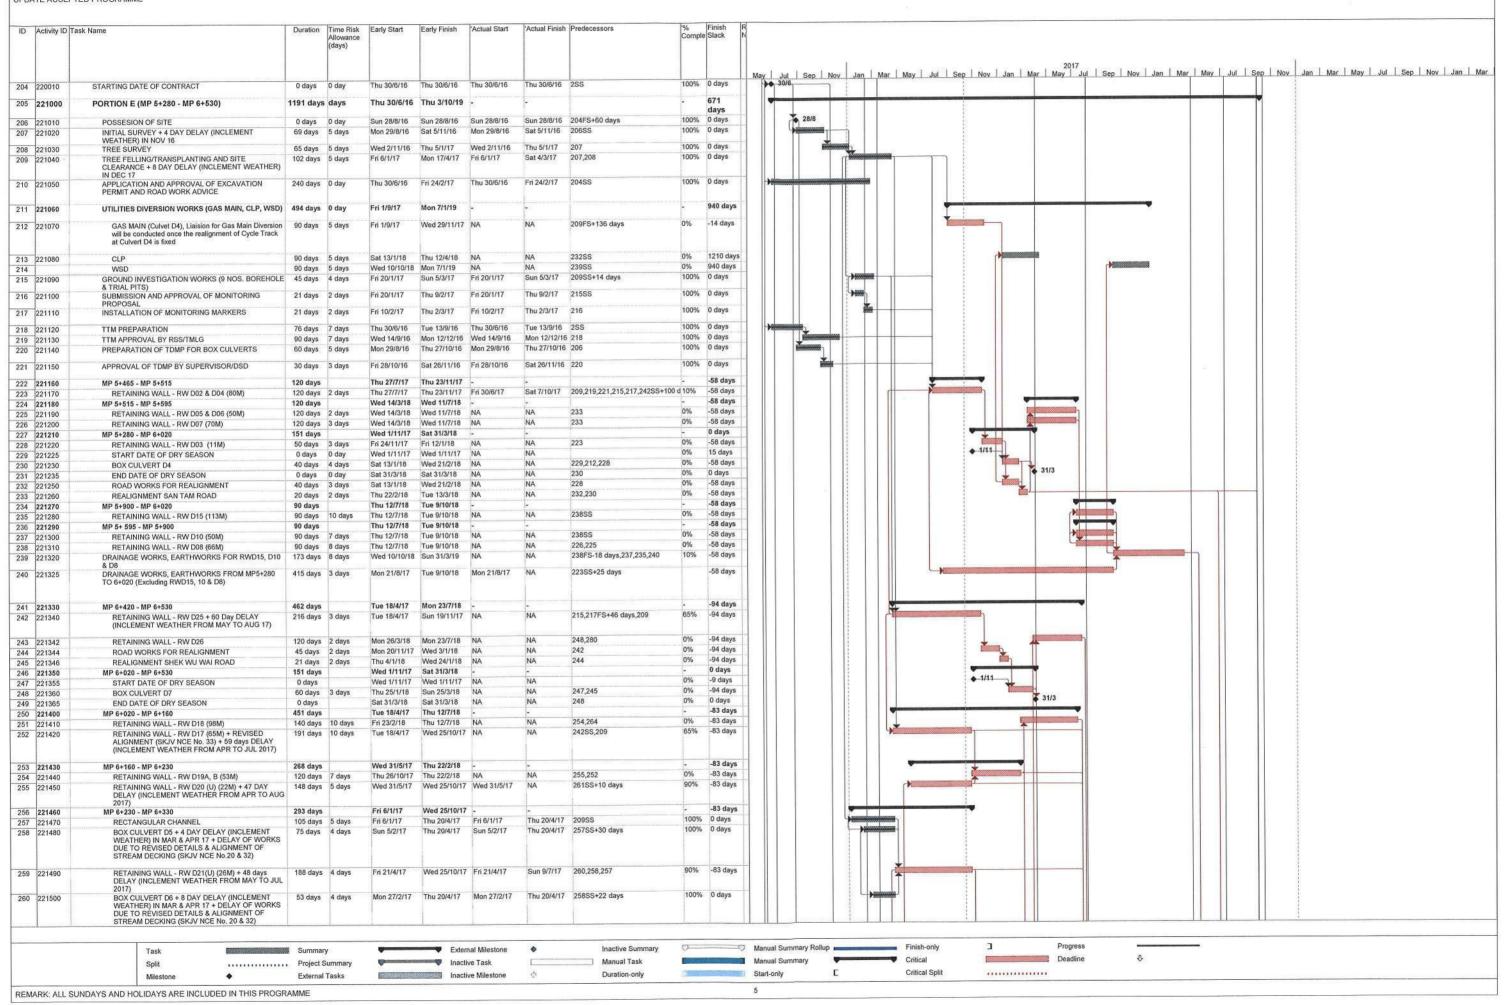

#### Introduction

- 1. This is the 7<sup>th</sup> Quarterly Environmental Monitoring and Audit (EM&A) Report prepared by Cinotech Consultants Limited for the "Agreement No. CE 67/2015 (HY) Cycle Tracks from Tuen Mun to Sheung Shui Remaining Works Design and Construction" (hereinafter called "the Project"). This report documents the findings of EM&A Works conducted between 1<sup>st</sup> May 2018 and 31<sup>st</sup> July 2018.
- 2. The construction programme is presented in **Appendix A**. The construction activities undertaken in the reporting quarter were:

Portion B – Construction of Subway A, Construction of Utilities Work, Earthworks and Drainage Works, Construction of Cycle Track

Portion C – Construction of Retaining Wall, Resting Station, Earthworks and drainage works

Portion D – Construction of pedestrian ramp, Construction of Retaining Wall, Construction of Drainage Pipe

Portion E – Construction of Retaining Wall

Portion F – Construction of Drainage Pipe, Construction of Retaining wall, Soil Treatment for RAP, Construction of Resting Station at Man Tin Cheung Park

Portion H – Construction of Retaining Wall, Construction of Road Work

Portion I – Construction of Subway D

Portion J – Construction of Retaining Wall

Portion K – Construction of Retaining Wall, Construction of Road Work, Construction of Dwarf Wall, Construction of Drainage Pipe

Portion L – Construction of Public Toilet

Portion N – Pile Works

Work Area 4 (Shui Fu Road) – Decontamination of soil