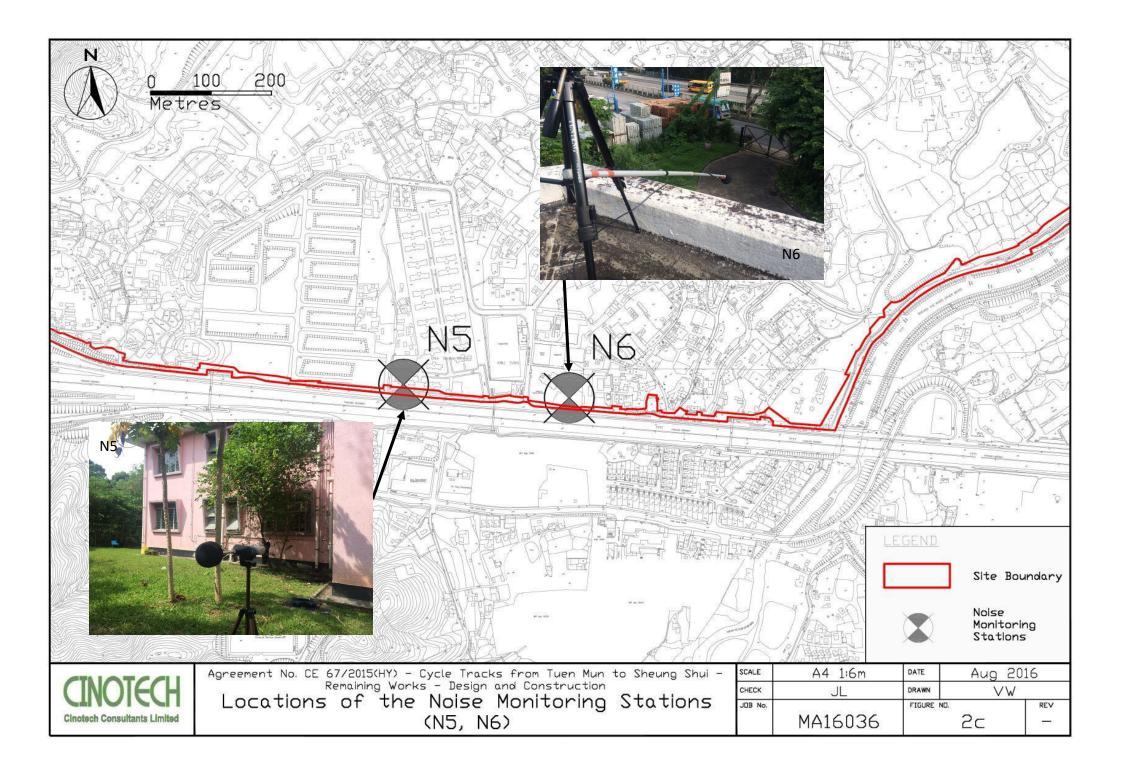

#### **Monitoring Parameters and Monitoring Locations**

2.2 The EM&A Manual designates locations for the ET to monitor environmental impacts in terms of air quality, noise, landscape and visual due to the Project. The Project area and monitoring locations are depicted in **Figures 2a-2c**. **Appendix B** gives details of monitoring requirements.

# **Influencing Factors on the Monitoring Results**

3.7 During the reporting period, the major noise sources identified at the designated monitoring stations are as follows:

3.8

Table 3.1 Major Noise Sources during the Monitoring in the Reporting Period

| <b>Monitoring Stations</b> | Monitoring Stations Locations                |                                                                                        |
|----------------------------|----------------------------------------------|----------------------------------------------------------------------------------------|
| N1                         | HKMLC Wong Chan Sook Ying<br>Memorial School | Road traffic noise Noise from daily school activities                                  |
| N2                         | Bethel High School                           | Road traffic noise<br>Noise from daily school<br>activities                            |
| N3                         | No. 159 Mai Po San Tsuen                     | Road traffic noise                                                                     |
| N5                         | Block 2, Dills Corner Garden                 | Road traffic noise                                                                     |
| N6                         | Home of Loving Faithfulness                  | Road traffic noise Noise from activities at the premise and workshops near the premise |
| N7                         | Village House in Shek Wu Wai                 | Road traffic noise Noise from activities at workshops near the village house           |