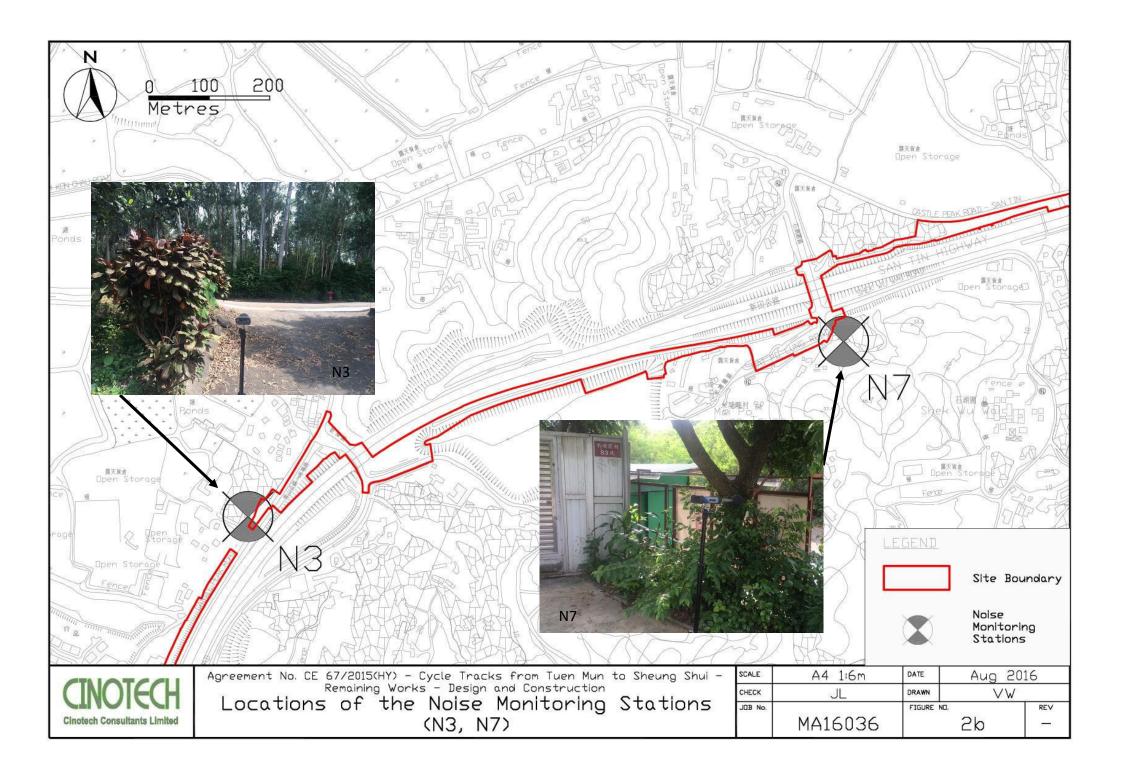

#### **Monitoring Parameters and Monitoring Locations**

2.2 The EM&A Manual designates locations for the ET to monitor environmental impacts in terms of air quality, noise, landscape and visual due to the Project. The Project area and monitoring locations are depicted in **Figures 2a-2c**. **Appendix B** gives details of monitoring requirements.

# **Influencing Factors on the Monitoring Results**

3.7 During the reporting period, the major noise sources identified at the designated monitoring stations are as follows:

3.8

Table 3.1 Major Noise Sources during the Monitoring in the Reporting Period

| <b>Monitoring Stations</b> | Monitoring Stations Locations                |                                                                                        |
|----------------------------|----------------------------------------------|----------------------------------------------------------------------------------------|
| N1                         | HKMLC Wong Chan Sook Ying<br>Memorial School | Road traffic noise Noise from daily school activities                                  |
| N2                         | Bethel High School                           | Road traffic noise<br>Noise from daily school<br>activities                            |
| N3                         | No. 159 Mai Po San Tsuen                     | Road traffic noise                                                                     |
| N5                         | Block 2, Dills Corner Garden                 | Road traffic noise                                                                     |
| N6                         | Home of Loving Faithfulness                  | Road traffic noise Noise from activities at the premise and workshops near the premise |
| N7                         | Village House in Shek Wu Wai                 | Road traffic noise Noise from activities at workshops near the village house           |