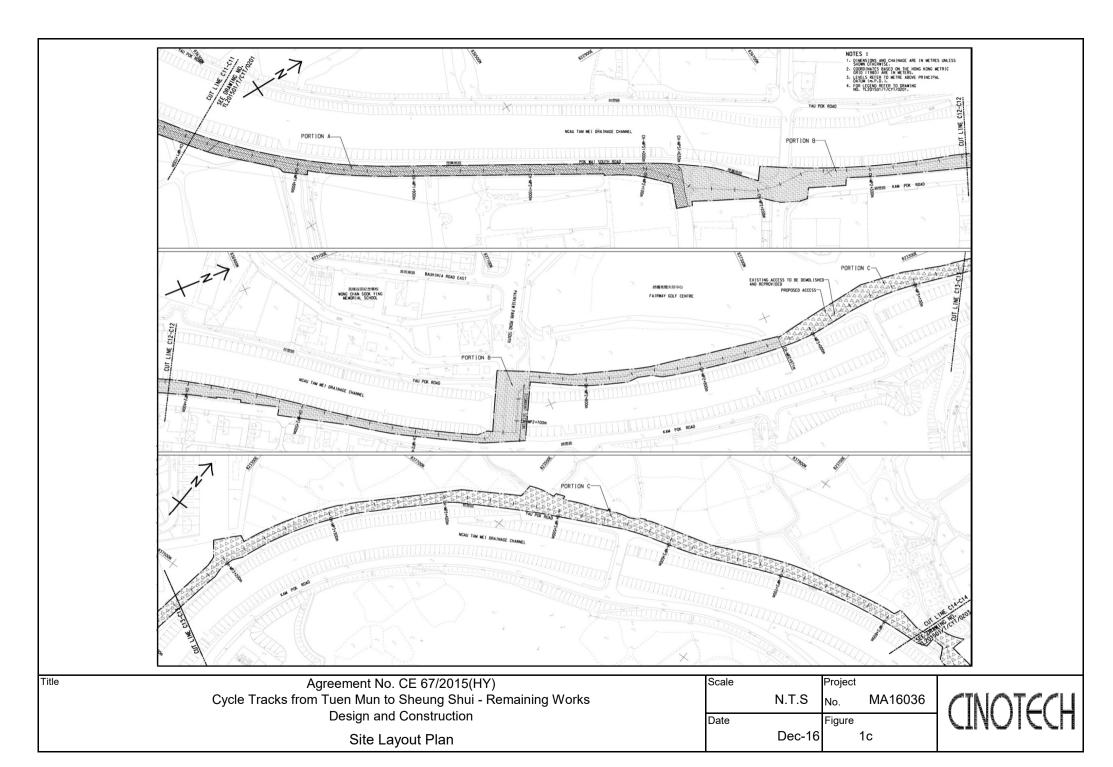

### **Background**

- 1.1 "Construction of Cycle Tracks and the Associated Supporting Facilities from Sha Po Tsuen to Shek Sheung River" (the EIA Report) is a Schedule 2 Designated Project (DP) under Environmental Impact Assessment Ordinance (EIAO). The Environmental Impact Assessment (EIA) Report (Registered No.: AEIAR-133/2009) and the associated Environmental Monitoring and Audit (EM&A) Manual was approved on 12 March 2009.
- 1.2 Civil Engineering and Development Department (CEDD) implemented the DP in two stages, i.e. Stage 1 and Stage 2. An Environmental Permit (EP) No. EP-450/2013 has been granted for Stage 1 works on 30 May 2013. Pursuant to Section 13 of the EIAO, the Director of Environmental Protection amends the Environmental Permit (No. EP-450/2013) based on the Application No. VEP-478/2015 and the EP (Permit No. EP-450/2013/A) was issued on 25 August 2015 to CEDD as the Permit Holder.
- 1.3 An Environmental Review (ER) Report of the "Construction of Cycle Tracks and the Associated Supporting Facilities from Sha Po Tsuen to Shek Sheung River Stage 2" had been prepared in July 2015 and the Environmental Monitoring and Audit Manual (EM&A Manual) was also included as part of the ER report in the application (Application No.: AEP-501-2015). An Environmental Permit No. EP-501/2015 was issued on 2 September 2015 for Stage 2 works to CEDD as the Permit Holder.
- 1.4 "Agreement No. CE 67/2015 (HY) Cycle Tracks from Tuen Mun to Sheung Shui Remaining Works Design and Construction" (hereinafter called the "Project") covers the Stage 1 (Part) and Stage 2 works of the DP. This Project was commissioned to Sang Hing Kuly Joint Venture (hereinafter called the "Contractor") for "Contract No.: YL/2015/01 Cycle Tracks from Tuen Mun to Sheung Shui Remaining Works". The site location is shown in **Figure 1a-1h** respectively.
- 1.5 Cinotech Consultants Ltd. was designated as the Environmental Team (ET) to undertake the Environmental Monitoring and Audit (EM&A) works for the Project. The construction commencement of the Project was on 23<sup>rd</sup> November 2016. This is the 7<sup>th</sup> Quarterly EM&A Report summarizing the EM&A works for the Project from 1<sup>st</sup> May 2018 31<sup>st</sup> July 2018.

# **FIGURES**

N.T.S No. MA16036

Date Dec-16 Figure 1e

N.T.S No. MA16036

Date Dec-16 Figure 1f

Scale Project
N.T.S No. MA16036

Date Figure
Dec-16 1h