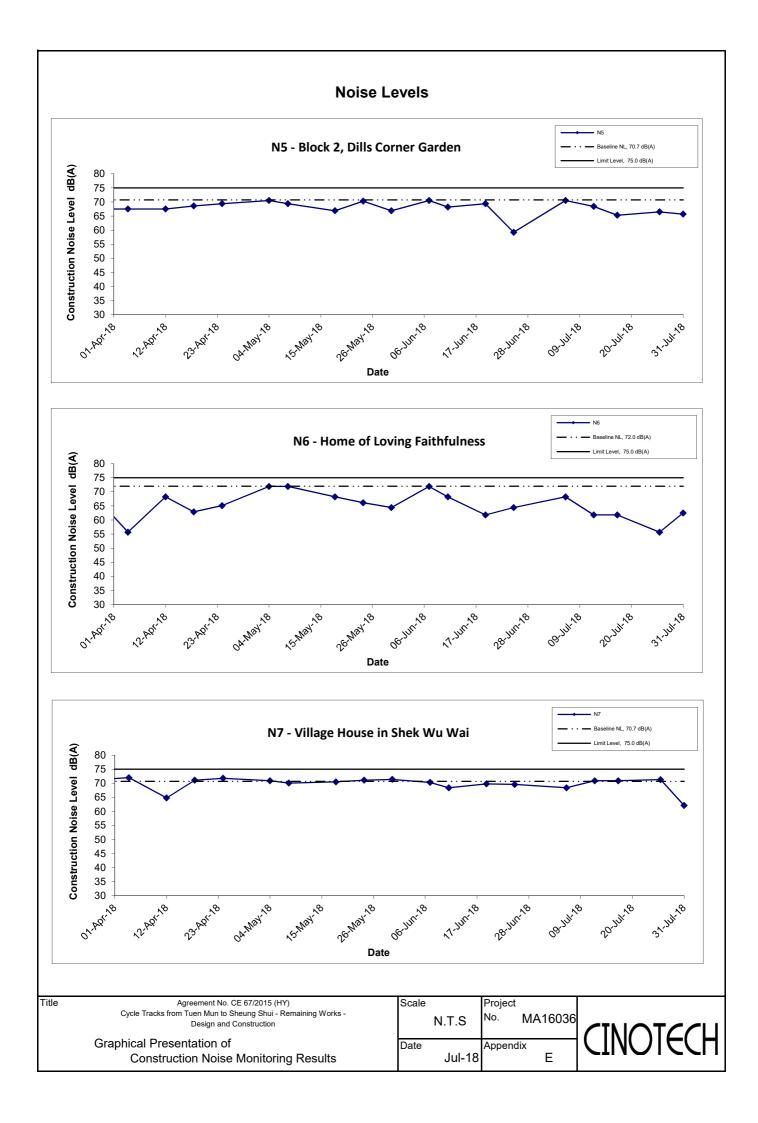

#### **Construction Noise**

- 3.4 All construction noise monitoring was conducted as scheduled in the reporting period. No Action and Limit Level exceedance was recorded.
- 3.5 The graphical presentations of the noise monitoring results are shown in **Appendix D**.

| <b>Monitoring Stations</b> | Monitoring Stations Locations                |                                                                                        |
|----------------------------|----------------------------------------------|----------------------------------------------------------------------------------------|
| N1                         | HKMLC Wong Chan Sook Ying<br>Memorial School | Road traffic noise Noise from daily school activities                                  |
| N2                         | Bethel High School                           | Road traffic noise<br>Noise from daily school<br>activities                            |
| N3                         | No. 159 Mai Po San Tsuen                     | Road traffic noise                                                                     |
| N5                         | Block 2, Dills Corner Garden                 | Road traffic noise                                                                     |
| N6                         | Home of Loving Faithfulness                  | Road traffic noise Noise from activities at the premise and workshops near the premise |
| N7                         | Village House in Shek Wu Wai                 | Road traffic noise Noise from activities at workshops near the village house           |

# Comparison of EM&A results with EIA predictions

- 3.9 According to Section 12.5.1 (viii) of the EM&A Manual, the EM&A data are compared with the EIA predictions and summarized in **Annex I**.
- 3.10 When comparing the noise monitoring results to the predicted mitigated construction noise levels in the EIA Report, the results at N1, N2, N3 and N5 were lower than the range of the predicted mitigated construction noise levels in the EIA Report in this quarter.
- 3.11 The results at N6 was within the range of predicted mitigated construction noise levels in the EIA Report in May, but lower than the range in June and July.