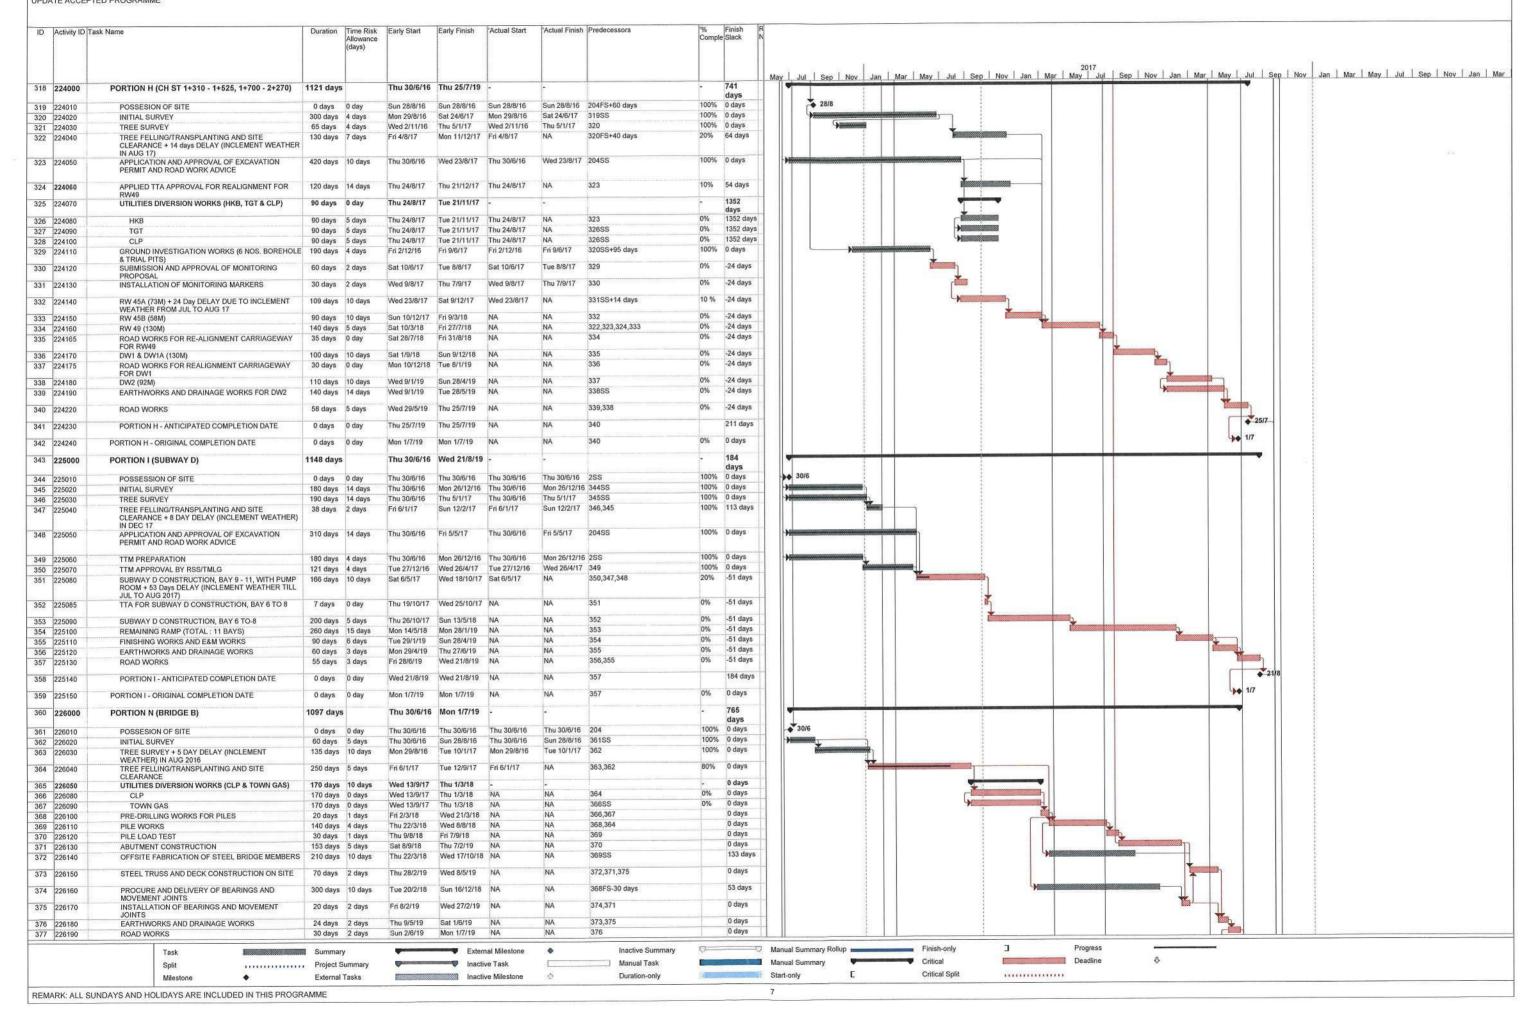

#### Introduction

- 1. This is the 7<sup>th</sup> Quarterly Environmental Monitoring and Audit (EM&A) Report prepared by Cinotech Consultants Limited for the "Agreement No. CE 67/2015 (HY) Cycle Tracks from Tuen Mun to Sheung Shui Remaining Works Design and Construction" (hereinafter called "the Project"). This report documents the findings of EM&A Works conducted between 1<sup>st</sup> May 2018 and 31<sup>st</sup> July 2018.
- 2. The construction programme is presented in **Appendix A**. The construction activities undertaken in the reporting quarter were:

### **Background**

- 1.1 "Construction of Cycle Tracks and the Associated Supporting Facilities from Sha Po Tsuen to Shek Sheung River" (the EIA Report) is a Schedule 2 Designated Project (DP) under Environmental Impact Assessment Ordinance (EIAO). The Environmental Impact Assessment (EIA) Report (Registered No.: AEIAR-133/2009) and the associated Environmental Monitoring and Audit (EM&A) Manual was approved on 12 March 2009.
- 1.2 Civil Engineering and Development Department (CEDD) implemented the DP in two stages, i.e. Stage 1 and Stage 2. An Environmental Permit (EP) No. EP-450/2013 has been granted for Stage 1 works on 30 May 2013. Pursuant to Section 13 of the EIAO, the Director of Environmental Protection amends the Environmental Permit (No. EP-450/2013) based on the Application No. VEP-478/2015 and the EP (Permit No. EP-450/2013/A) was issued on 25 August 2015 to CEDD as the Permit Holder.
- 1.3 An Environmental Review (ER) Report of the "Construction of Cycle Tracks and the Associated Supporting Facilities from Sha Po Tsuen to Shek Sheung River Stage 2" had been prepared in July 2015 and the Environmental Monitoring and Audit Manual (EM&A Manual) was also included as part of the ER report in the application (Application No.: AEP-501-2015). An Environmental Permit No. EP-501/2015 was issued on 2 September 2015 for Stage 2 works to CEDD as the Permit Holder.
- 1.4 "Agreement No. CE 67/2015 (HY) Cycle Tracks from Tuen Mun to Sheung Shui Remaining Works Design and Construction" (hereinafter called the "Project") covers the Stage 1 (Part) and Stage 2 works of the DP. This Project was commissioned to Sang Hing Kuly Joint Venture (hereinafter called the "Contractor") for "Contract No.: YL/2015/01 Cycle Tracks from Tuen Mun to Sheung Shui Remaining Works". The site location is shown in **Figure 1a-1h** respectively.
- 1.5 Cinotech Consultants Ltd. was designated as the Environmental Team (ET) to undertake the Environmental Monitoring and Audit (EM&A) works for the Project. The construction commencement of the Project was on 23<sup>rd</sup> November 2016. This is the 7<sup>th</sup> Quarterly EM&A Report summarizing the EM&A works for the Project from 1<sup>st</sup> May 2018 31<sup>st</sup> July 2018.