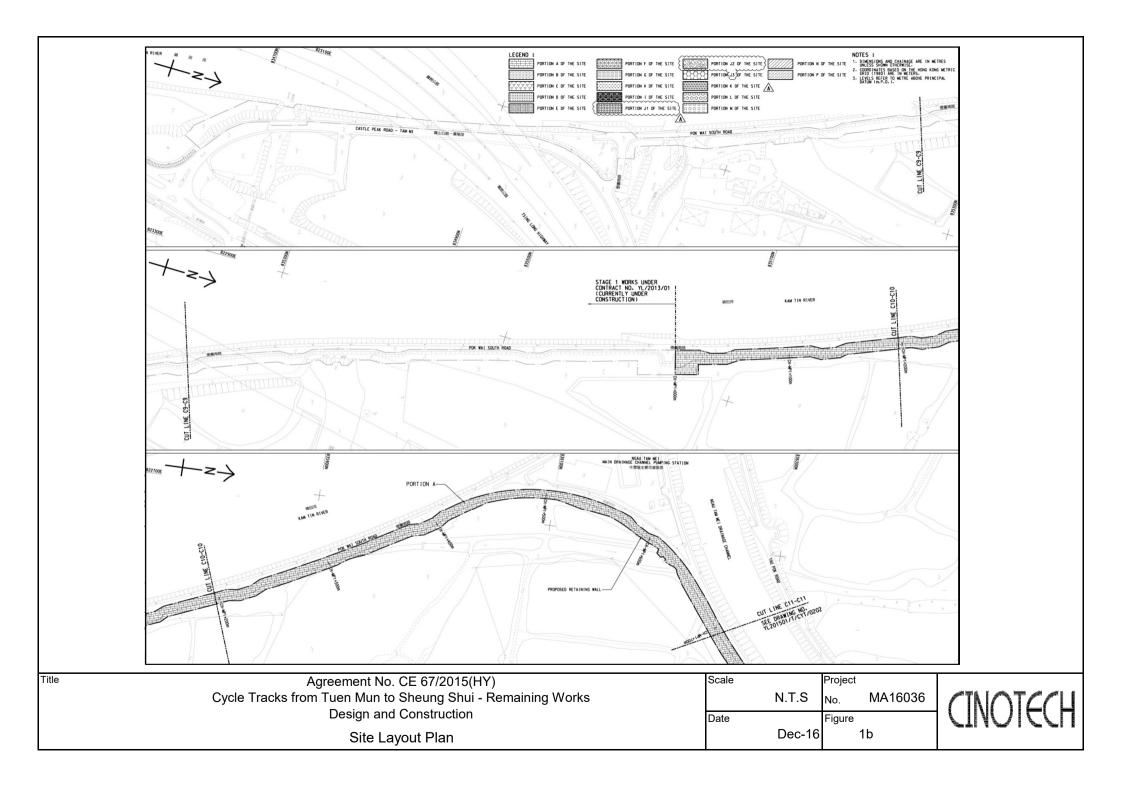

### **Background**

- 1.1 "Construction of Cycle Tracks and the Associated Supporting Facilities from Sha Po Tsuen to Shek Sheung River" (the EIA Report) is a Schedule 2 Designated Project (DP) under Environmental Impact Assessment Ordinance (EIAO). The Environmental Impact Assessment (EIA) Report (Registered No.: AEIAR-133/2009) and the associated Environmental Monitoring and Audit (EM&A) Manual was approved on 12 March 2009.
- 1.2 Civil Engineering and Development Department (CEDD) implemented the DP in two stages, i.e. Stage 1 and Stage 2. An Environmental Permit (EP) No. EP-450/2013 has been granted for Stage 1 works on 30 May 2013. Pursuant to Section 13 of the EIAO, the Director of Environmental Protection amends the Environmental Permit (No. EP-450/2013) based on the Application No. VEP-478/2015 and the EP (Permit No. EP-450/2013/A) was issued on 25 August 2015 to CEDD as the Permit Holder.
- 1.3 An Environmental Review (ER) Report of the "Construction of Cycle Tracks and the Associated Supporting Facilities from Sha Po Tsuen to Shek Sheung River Stage 2" had been prepared in July 2015 and the Environmental Monitoring and Audit Manual (EM&A Manual) was also included as part of the ER report in the application (Application No.: AEP-501-2015). An Environmental Permit No. EP-501/2015 was issued on 2 September 2015 for Stage 2 works to CEDD as the Permit Holder.
- 1.4 "Agreement No. CE 67/2015 (HY) Cycle Tracks from Tuen Mun to Sheung Shui Remaining Works Design and Construction" (hereinafter called the "Project") covers the Stage 1 (Part) and Stage 2 works of the DP. This Project was commissioned to Sang Hing Kuly Joint Venture (hereinafter called the "Contractor") for "Contract No.: YL/2015/01 Cycle Tracks from Tuen Mun to Sheung Shui Remaining Works". The site location is shown in **Figure 1a-1h** respectively.
- 1.5 Cinotech Consultants Ltd. was designated as the Environmental Team (ET) to undertake the Environmental Monitoring and Audit (EM&A) works for the Project. The construction commencement of the Project was on 23<sup>rd</sup> November 2016. This is the 7<sup>th</sup> Quarterly EM&A Report summarizing the EM&A works for the Project from 1<sup>st</sup> May 2018 31<sup>st</sup> July 2018.

# **FIGURES**

N.T.S No. MA16036

Date Dec-16 Figure 1e

N.T.S No. MA16036

Date Dec-16 Figure 1f

Scale Project
N.T.S No. MA16036

Date Figure
Dec-16 1h