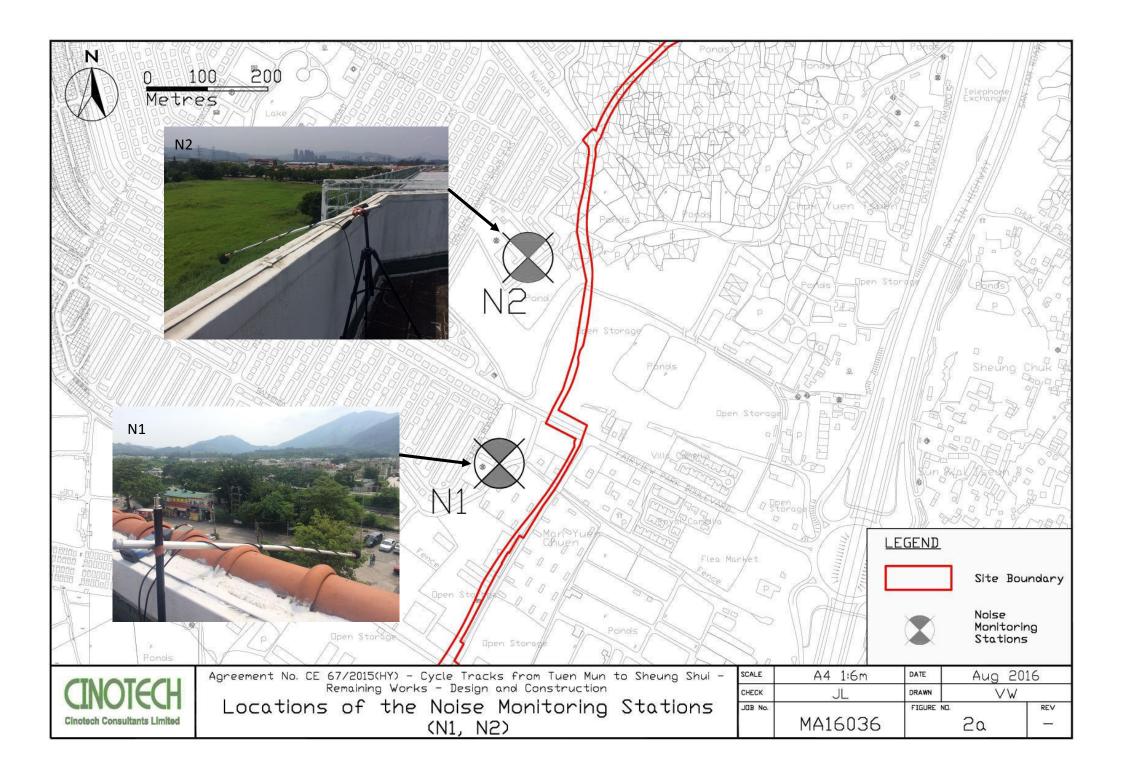

#### **Monitoring Parameters and Monitoring Locations**

2.2 The EM&A Manual designates locations for the ET to monitor environmental impacts in terms of air quality, noise, landscape and visual due to the Project. The Project area and monitoring locations are depicted in **Figures 2a-2c**. **Appendix B** gives details of monitoring requirements.

# **Influencing Factors on the Monitoring Results**

3.7 During the reporting period, the major noise sources identified at the designated monitoring stations are as follows:

3.8

Table 3.1 Major Noise Sources during the Monitoring in the Reporting Period

| <b>Monitoring Stations</b> | Monitoring Stations Locations                |                                                                                        |
|----------------------------|----------------------------------------------|----------------------------------------------------------------------------------------|
| N1                         | HKMLC Wong Chan Sook Ying<br>Memorial School | Road traffic noise Noise from daily school activities                                  |
| N2                         | Bethel High School                           | Road traffic noise<br>Noise from daily school<br>activities                            |
| N3                         | No. 159 Mai Po San Tsuen                     | Road traffic noise                                                                     |
| N5                         | Block 2, Dills Corner Garden                 | Road traffic noise                                                                     |
| N6                         | Home of Loving Faithfulness                  | Road traffic noise Noise from activities at the premise and workshops near the premise |
| N7                         | Village House in Shek Wu Wai                 | Road traffic noise Noise from activities at workshops near the village house           |