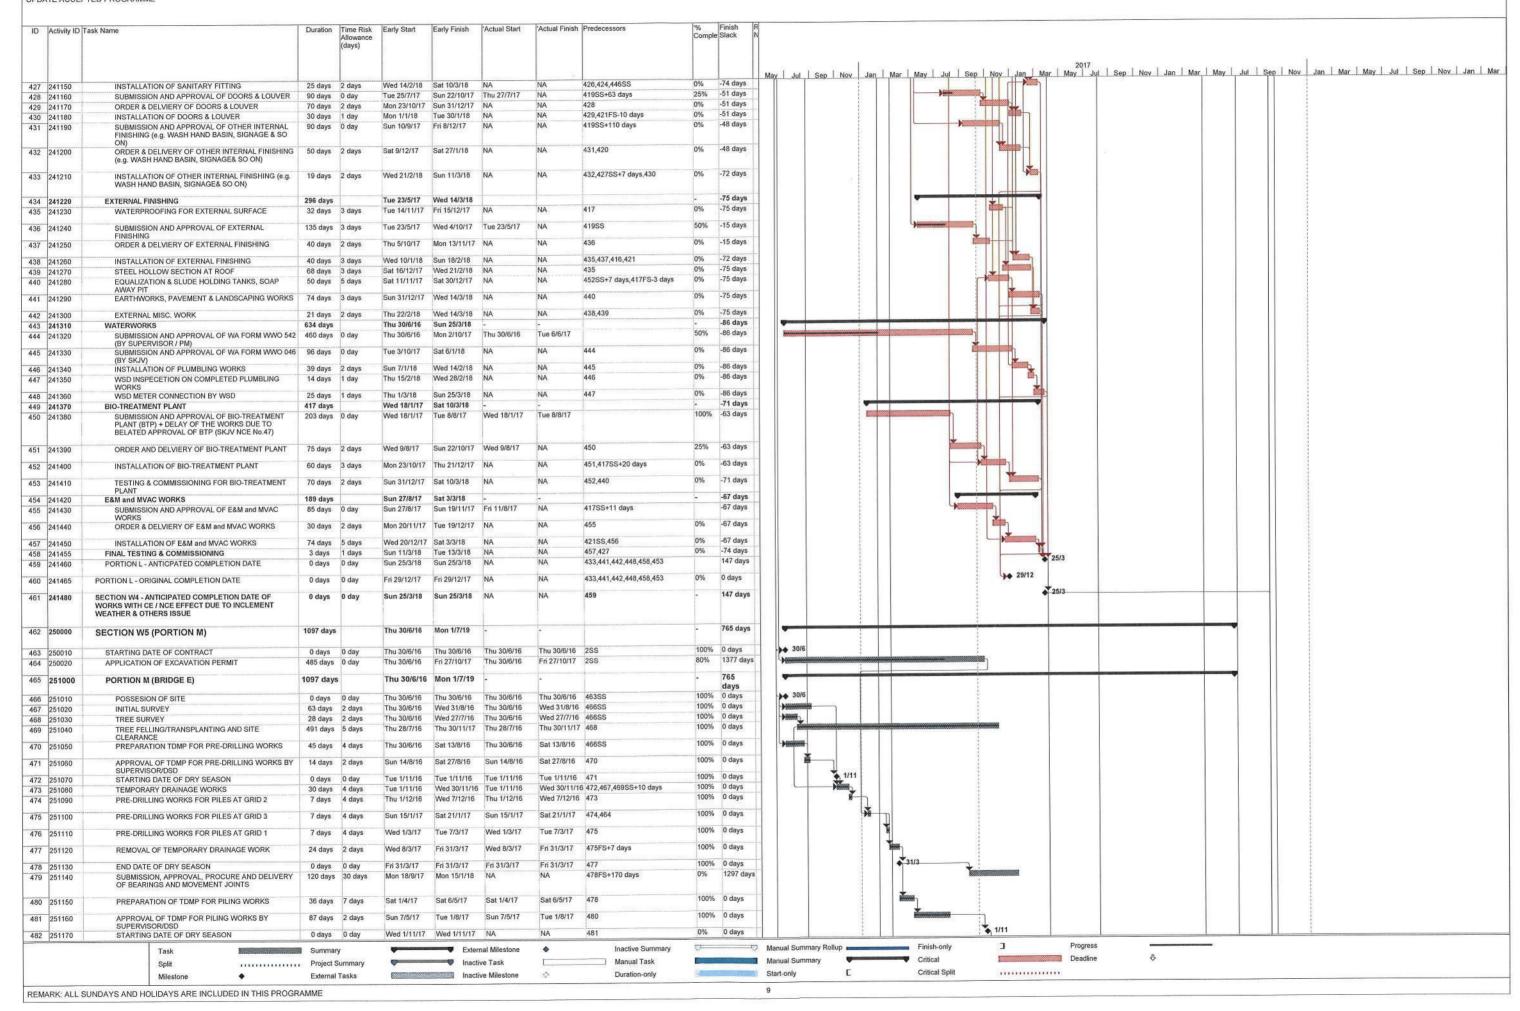

#### Introduction

- 1. This is the 7<sup>th</sup> Quarterly Environmental Monitoring and Audit (EM&A) Report prepared by Cinotech Consultants Limited for the "Agreement No. CE 67/2015 (HY) Cycle Tracks from Tuen Mun to Sheung Shui Remaining Works Design and Construction" (hereinafter called "the Project"). This report documents the findings of EM&A Works conducted between 1<sup>st</sup> May 2018 and 31<sup>st</sup> July 2018.
- 2. The construction programme is presented in **Appendix A**. The construction activities undertaken in the reporting quarter were:

### **Background**

- 1.1 "Construction of Cycle Tracks and the Associated Supporting Facilities from Sha Po Tsuen to Shek Sheung River" (the EIA Report) is a Schedule 2 Designated Project (DP) under Environmental Impact Assessment Ordinance (EIAO). The Environmental Impact Assessment (EIA) Report (Registered No.: AEIAR-133/2009) and the associated Environmental Monitoring and Audit (EM&A) Manual was approved on 12 March 2009.
- 1.2 Civil Engineering and Development Department (CEDD) implemented the DP in two stages, i.e. Stage 1 and Stage 2. An Environmental Permit (EP) No. EP-450/2013 has been granted for Stage 1 works on 30 May 2013. Pursuant to Section 13 of the EIAO, the Director of Environmental Protection amends the Environmental Permit (No. EP-450/2013) based on the Application No. VEP-478/2015 and the EP (Permit No. EP-450/2013/A) was issued on 25 August 2015 to CEDD as the Permit Holder.
- 1.3 An Environmental Review (ER) Report of the "Construction of Cycle Tracks and the Associated Supporting Facilities from Sha Po Tsuen to Shek Sheung River Stage 2" had been prepared in July 2015 and the Environmental Monitoring and Audit Manual (EM&A Manual) was also included as part of the ER report in the application (Application No.: AEP-501-2015). An Environmental Permit No. EP-501/2015 was issued on 2 September 2015 for Stage 2 works to CEDD as the Permit Holder.
- 1.4 "Agreement No. CE 67/2015 (HY) Cycle Tracks from Tuen Mun to Sheung Shui Remaining Works Design and Construction" (hereinafter called the "Project") covers the Stage 1 (Part) and Stage 2 works of the DP. This Project was commissioned to Sang Hing Kuly Joint Venture (hereinafter called the "Contractor") for "Contract No.: YL/2015/01 Cycle Tracks from Tuen Mun to Sheung Shui Remaining Works". The site location is shown in **Figure 1a-1h** respectively.
- 1.5 Cinotech Consultants Ltd. was designated as the Environmental Team (ET) to undertake the Environmental Monitoring and Audit (EM&A) works for the Project. The construction commencement of the Project was on 23<sup>rd</sup> November 2016. This is the 7<sup>th</sup> Quarterly EM&A Report summarizing the EM&A works for the Project from 1<sup>st</sup> May 2018 31<sup>st</sup> July 2018.