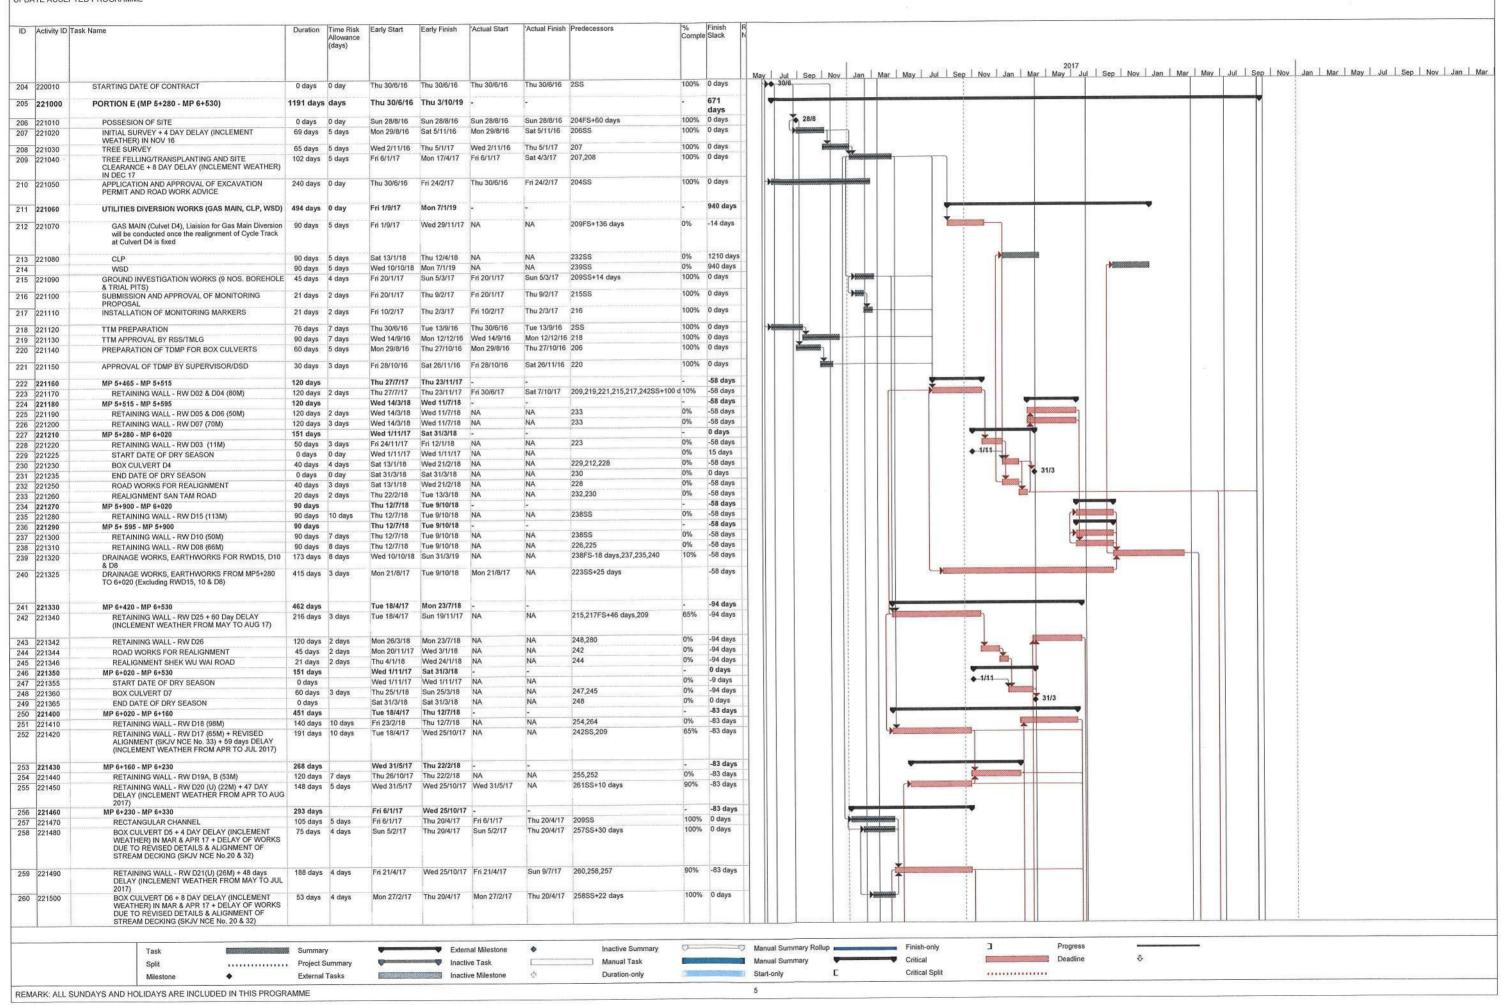

## LIST OF APPENDICES

- A Work Programme
- B Action and Limit Levels for Noise
- C Copies of Calibration Certificates
- D Environmental Monitoring Schedules
- E Noise Monitoring Results and Graphical Presentations
- F Summary of Exceedance
- G Site Audit Summary
- H Event and Action Plans
- I Environmental Mitigation Implementation Schedule (EMIS)
- J Summaries of Environmental Complaint, Warning, Summon and Notification of Successful Prosecution
- K Summary of Waste Generation and Disposal Records

## **Background**

- 1.1 "Construction of Cycle Tracks and the Associated Supporting Facilities from Sha Po Tsuen to Shek Sheung River" (the EIA Report) is a Schedule 2 Designated Project (DP) under Environmental Impact Assessment Ordinance (EIAO). The Environmental Impact Assessment (EIA) Report (Registered No.: AEIAR-133/2009) and the associated Environmental Monitoring and Audit (EM&A) Manual was approved on 12 March 2009.
- 1.2 Civil Engineering and Development Department (CEDD) implemented the DP in two stages, i.e. Stage 1 and Stage 2. An Environmental Permit (EP) No. EP-450/2013 has been granted for Stage 1 works on 30 May 2013. Pursuant to Section 13 of the EIAO, the Director of Environmental Protection amends the Environmental Permit (No. EP-450/2013) based on the Application No. VEP-478/2015 and the EP (Permit No. EP-450/2013/A) was issued on 25 August 2015 to CEDD as the Permit Holder.
- 1.3 An Environmental Review (ER) Report of the "Construction of Cycle Tracks and the Associated Supporting Facilities from Sha Po Tsuen to Shek Sheung River Stage 2" had been prepared in July 2015 and the Environmental Monitoring and Audit Manual (EM&A Manual) was also included as part of the ER report in the application (Application No.: AEP-501-2015). An Environmental Permit No. EP-501/2015 was issued on 2 September 2015 for Stage 2 works to CEDD as the Permit Holder.
- 1.4 "Agreement No. CE 67/2015 (HY) Cycle Tracks from Tuen Mun to Sheung Shui Remaining Works Design and Construction" (hereinafter called the "Project") covers the Stage 1 (Part) and Stage 2 works of the DP. This Project was commissioned to Sang Hing Kuly Joint Venture (hereinafter called the "Contractor") for "Contract No.: YL/2015/01 Cycle Tracks from Tuen Mun to Sheung Shui Remaining Works". The site location and work programme are shown in **Figure 1a-1h** and **Appendix A** respectively.
- 1.5 Cinotech Consultants Ltd. was designated as the Environmental Team (ET) to undertake the Environmental Monitoring and Audit (EM&A) works for the Project. The construction commencement of the Project was on 23<sup>rd</sup> November 2016. This is the 21<sup>st</sup> Monthly EM&A Report summarizing the EM&A works for the Project from 1 31 July 2018.