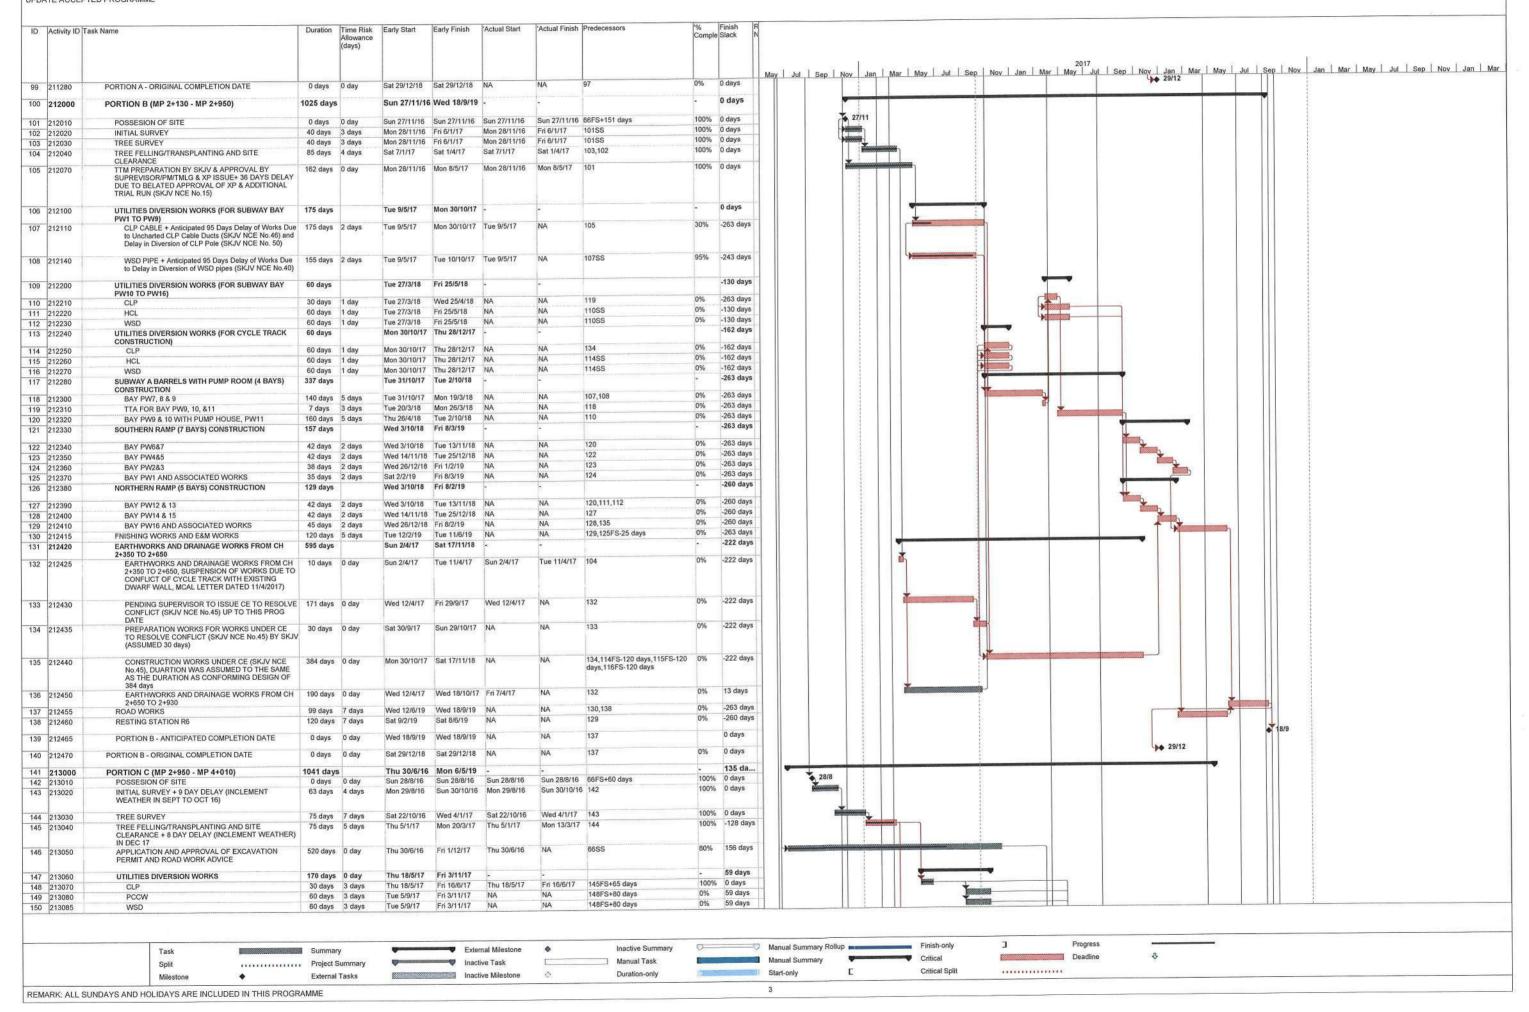

## **Background**

- 1.1 "Construction of Cycle Tracks and the Associated Supporting Facilities from Sha Po Tsuen to Shek Sheung River" (the EIA Report) is a Schedule 2 Designated Project (DP) under Environmental Impact Assessment Ordinance (EIAO). The Environmental Impact Assessment (EIA) Report (Registered No.: AEIAR-133/2009) and the associated Environmental Monitoring and Audit (EM&A) Manual was approved on 12 March 2009.
- 1.2 Civil Engineering and Development Department (CEDD) implemented the DP in two stages, i.e. Stage 1 and Stage 2. An Environmental Permit (EP) No. EP-450/2013 has been granted for Stage 1 works on 30 May 2013. Pursuant to Section 13 of the EIAO, the Director of Environmental Protection amends the Environmental Permit (No. EP-450/2013) based on the Application No. VEP-478/2015 and the EP (Permit No. EP-450/2013/A) was issued on 25 August 2015 to CEDD as the Permit Holder.
- 1.3 An Environmental Review (ER) Report of the "Construction of Cycle Tracks and the Associated Supporting Facilities from Sha Po Tsuen to Shek Sheung River Stage 2" had been prepared in July 2015 and the Environmental Monitoring and Audit Manual (EM&A Manual) was also included as part of the ER report in the application (Application No.: AEP-501-2015). An Environmental Permit No. EP-501/2015 was issued on 2 September 2015 for Stage 2 works to CEDD as the Permit Holder.
- 1.4 "Agreement No. CE 67/2015 (HY) Cycle Tracks from Tuen Mun to Sheung Shui Remaining Works Design and Construction" (hereinafter called the "Project") covers the Stage 1 (Part) and Stage 2 works of the DP. This Project was commissioned to Sang Hing Kuly Joint Venture (hereinafter called the "Contractor") for "Contract No.: YL/2015/01 Cycle Tracks from Tuen Mun to Sheung Shui Remaining Works". The site location and work programme are shown in **Figure 1a-1h** and **Appendix A** respectively.
- 1.5 Cinotech Consultants Ltd. was designated as the Environmental Team (ET) to undertake the Environmental Monitoring and Audit (EM&A) works for the Project. The construction commencement of the Project was on 23<sup>rd</sup> November 2016. This is the 21<sup>st</sup> Monthly EM&A Report summarizing the EM&A works for the Project from 1 31 July 2018.

## Construction Activities undertaken during the Reporting Month

- 1.9 The major site activities undertaken in the reporting month included:
  - Portion B Construction of Subway A, Construction of Cycle Track
  - Portion C Construction of Retaining Wall, Resting Station R7, Earthworks and Drainage Works
  - Portion D Construction of Drainage Pipe
  - Portion E Construction of Retaining Wall
  - Portion F Construction of Drainage Pipe, Construction of Retaining wall RW 43
  - Portion H Construction of Retaining Wall, Construction of Road Work
  - Portion I Construction of Subway D
  - Portion J Construction of Retaining Wall
  - Portion K Construction of Retaining Wall, Construction of Road Work, Construction of Dwarf Wall, Construction of Drainage Pipe
  - Portion N Pile Works