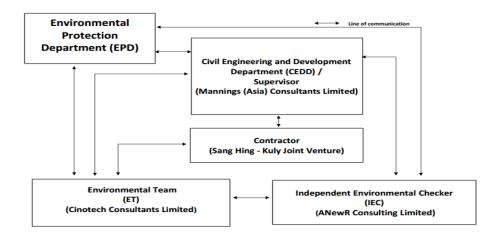

#### **Project Organizations**

- 1.6 Different parties with different levels of involvement in the project organization include:
  - Project Proponent Civil Engineering and Development Department (CEDD)
  - Supervisor Representative Mannings (Asia) Consultants Limited (Mannings)
  - Environmental Team (ET) Cinotech Consultants Limited (Cinotech)
  - Independent Environmental Checker (IEC) ANewR Consulting Limited (ANewR)
  - Contractor Sang Hing Kuly Joint Venture (SKJV)
- 1.7 The Organizational Structure for Environmental Management is shown in **Figure 3**.

Figure 3 Organization Structure (Environmental Aspects)

1.8 The key contacts of the Project are shown in **Table 1.1**.

**Table 1.1 Key Project Contacts** 

| Tuble 111 Rey 110ject Contacts        |                                         |                         |           |           |
|---------------------------------------|-----------------------------------------|-------------------------|-----------|-----------|
| Party                                 | Role                                    | Contact Person          | Phone No. | Fax No.   |
| CEDD                                  | Project Proponent                       | Mr. Chu Wai Lun, Thomas | 2417 6370 | 2412 0358 |
| Mannings Supervisor<br>Representative |                                         | Mr. Simon Ng            | 3168 2028 | 3168 2022 |
| Cinotech                              | Environmental                           | Dr. Priscilla Choy      | 2151 2089 | 3107 1388 |
| Cinotecn                              | Team                                    | Ms. Ivy Tam             | 2151 2090 | 3107 1300 |
| ANewR                                 | Independent<br>Environmental<br>Checker | Mr. Adi Lee             | 2618 2836 | 3007 8648 |
| SKJV                                  | Contractor                              | Mr. Ma Kin Man          | 9552 1734 | 2890 8205 |