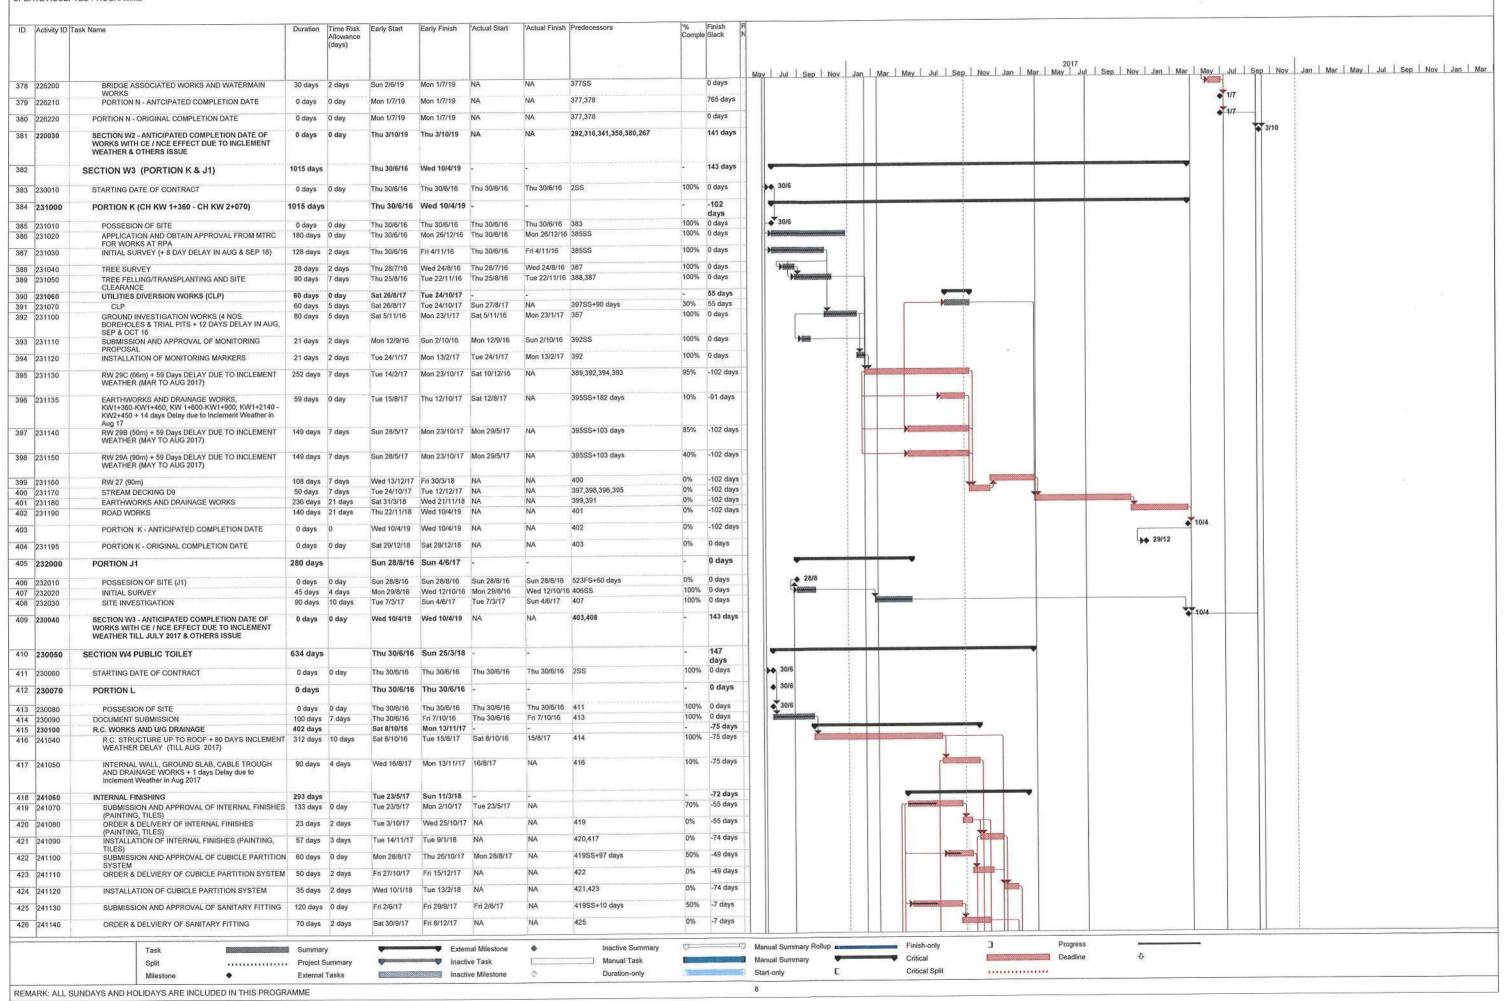

## LIST OF APPENDICES

- A Work Programme
- B Action and Limit Levels for Noise
- C Copies of Calibration Certificates
- D Environmental Monitoring Schedules
- E Noise Monitoring Results and Graphical Presentations
- F Summary of Exceedance
- G Site Audit Summary
- H Event and Action Plans
- I Environmental Mitigation Implementation Schedule (EMIS)
- J Summaries of Environmental Complaint, Warning, Summon and Notification of Successful Prosecution
- K Summary of Waste Generation and Disposal Records

## **Background**

- 1.1 "Construction of Cycle Tracks and the Associated Supporting Facilities from Sha Po Tsuen to Shek Sheung River" (the EIA Report) is a Schedule 2 Designated Project (DP) under Environmental Impact Assessment Ordinance (EIAO). The Environmental Impact Assessment (EIA) Report (Registered No.: AEIAR-133/2009) and the associated Environmental Monitoring and Audit (EM&A) Manual was approved on 12 March 2009.
- 1.2 Civil Engineering and Development Department (CEDD) implemented the DP in two stages, i.e. Stage 1 and Stage 2. An Environmental Permit (EP) No. EP-450/2013 has been granted for Stage 1 works on 30 May 2013. Pursuant to Section 13 of the EIAO, the Director of Environmental Protection amends the Environmental Permit (No. EP-450/2013) based on the Application No. VEP-478/2015 and the EP (Permit No. EP-450/2013/A) was issued on 25 August 2015 to CEDD as the Permit Holder.
- 1.3 An Environmental Review (ER) Report of the "Construction of Cycle Tracks and the Associated Supporting Facilities from Sha Po Tsuen to Shek Sheung River Stage 2" had been prepared in July 2015 and the Environmental Monitoring and Audit Manual (EM&A Manual) was also included as part of the ER report in the application (Application No.: AEP-501-2015). An Environmental Permit No. EP-501/2015 was issued on 2 September 2015 for Stage 2 works to CEDD as the Permit Holder.
- 1.4 "Agreement No. CE 67/2015 (HY) Cycle Tracks from Tuen Mun to Sheung Shui Remaining Works Design and Construction" (hereinafter called the "Project") covers the Stage 1 (Part) and Stage 2 works of the DP. This Project was commissioned to Sang Hing Kuly Joint Venture (hereinafter called the "Contractor") for "Contract No.: YL/2015/01 Cycle Tracks from Tuen Mun to Sheung Shui Remaining Works". The site location and work programme are shown in **Figure 1a-1h** and **Appendix A** respectively.
- 1.5 Cinotech Consultants Ltd. was designated as the Environmental Team (ET) to undertake the Environmental Monitoring and Audit (EM&A) works for the Project. The construction commencement of the Project was on 23<sup>rd</sup> November 2016. This is the 21<sup>st</sup> Monthly EM&A Report summarizing the EM&A works for the Project from 1 31 July 2018.