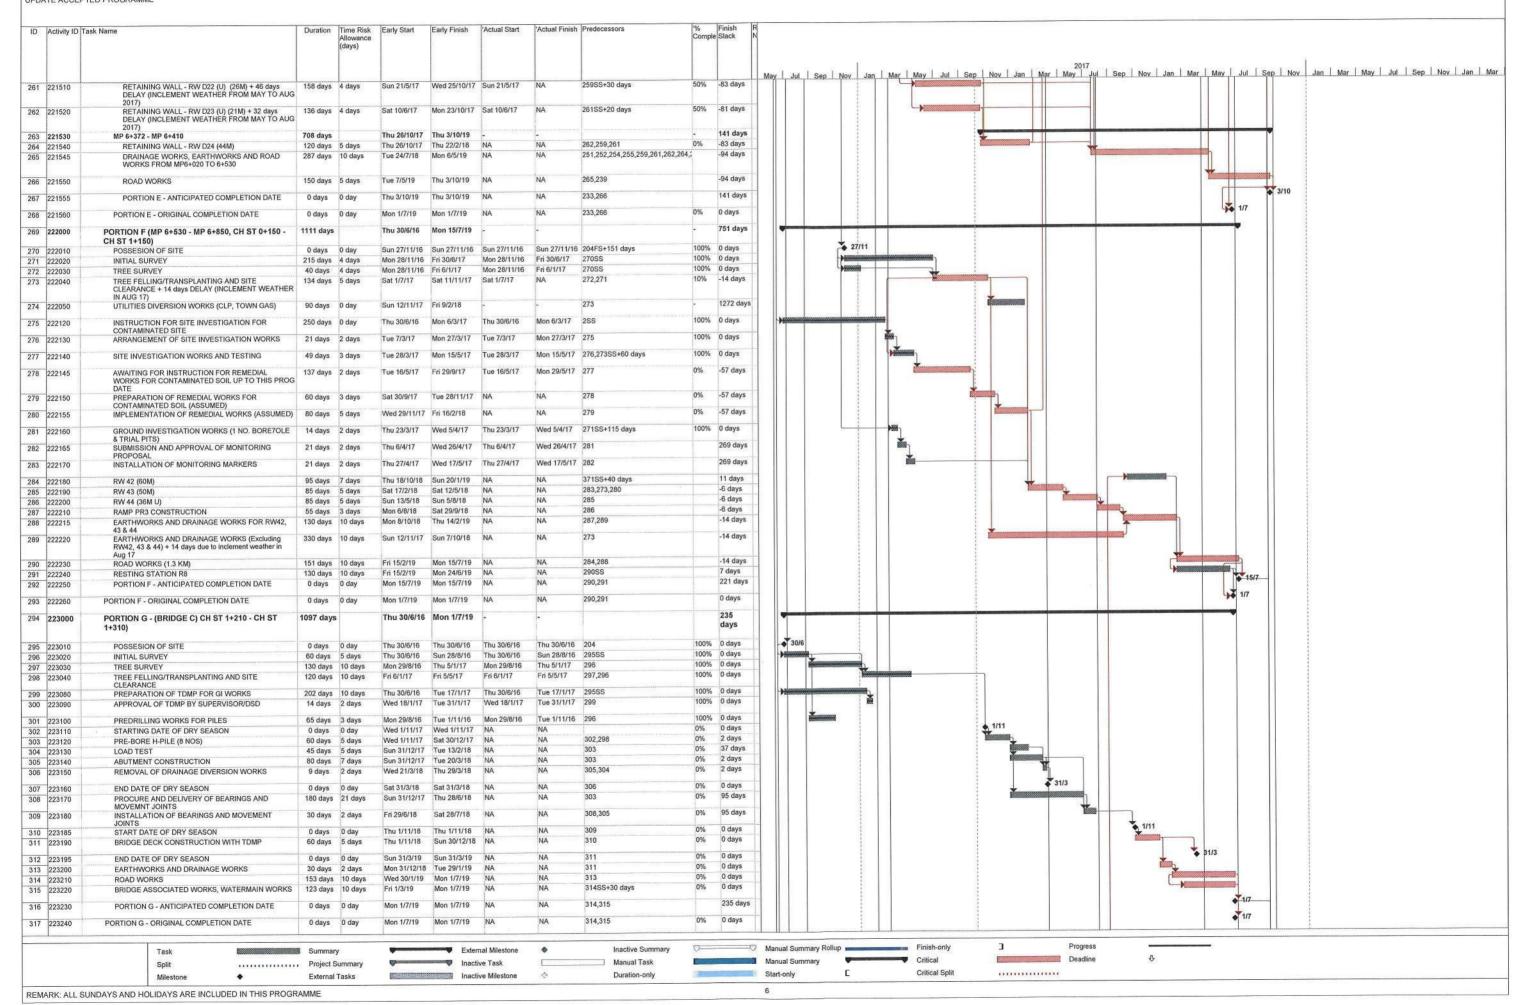

## LIST OF APPENDICES

- A Work Programme
- B Action and Limit Levels for Noise
- C Copies of Calibration Certificates
- D Environmental Monitoring Schedules
- E Noise Monitoring Results and Graphical Presentations
- F Summary of Exceedance
- G Site Audit Summary
- H Event and Action Plans
- I Environmental Mitigation Implementation Schedule (EMIS)
- J Summaries of Environmental Complaint, Warning, Summon and Notification of Successful Prosecution
- K Summary of Waste Generation and Disposal Records

## **Background**

- 1.1 "Construction of Cycle Tracks and the Associated Supporting Facilities from Sha Po Tsuen to Shek Sheung River" (the EIA Report) is a Schedule 2 Designated Project (DP) under Environmental Impact Assessment Ordinance (EIAO). The Environmental Impact Assessment (EIA) Report (Registered No.: AEIAR-133/2009) and the associated Environmental Monitoring and Audit (EM&A) Manual was approved on 12 March 2009.
- 1.2 Civil Engineering and Development Department (CEDD) implemented the DP in two stages, i.e. Stage 1 and Stage 2. An Environmental Permit (EP) No. EP-450/2013 has been granted for Stage 1 works on 30 May 2013. Pursuant to Section 13 of the EIAO, the Director of Environmental Protection amends the Environmental Permit (No. EP-450/2013) based on the Application No. VEP-478/2015 and the EP (Permit No. EP-450/2013/A) was issued on 25 August 2015 to CEDD as the Permit Holder.
- 1.3 An Environmental Review (ER) Report of the "Construction of Cycle Tracks and the Associated Supporting Facilities from Sha Po Tsuen to Shek Sheung River Stage 2" had been prepared in July 2015 and the Environmental Monitoring and Audit Manual (EM&A Manual) was also included as part of the ER report in the application (Application No.: AEP-501-2015). An Environmental Permit No. EP-501/2015 was issued on 2 September 2015 for Stage 2 works to CEDD as the Permit Holder.
- 1.4 "Agreement No. CE 67/2015 (HY) Cycle Tracks from Tuen Mun to Sheung Shui Remaining Works Design and Construction" (hereinafter called the "Project") covers the Stage 1 (Part) and Stage 2 works of the DP. This Project was commissioned to Sang Hing Kuly Joint Venture (hereinafter called the "Contractor") for "Contract No.: YL/2015/01 Cycle Tracks from Tuen Mun to Sheung Shui Remaining Works". The site location and work programme are shown in **Figure 1a-1h** and **Appendix A** respectively.
- 1.5 Cinotech Consultants Ltd. was designated as the Environmental Team (ET) to undertake the Environmental Monitoring and Audit (EM&A) works for the Project. The construction commencement of the Project was on 23<sup>rd</sup> November 2016. This is the 21<sup>st</sup> Monthly EM&A Report summarizing the EM&A works for the Project from 1 31 July 2018.