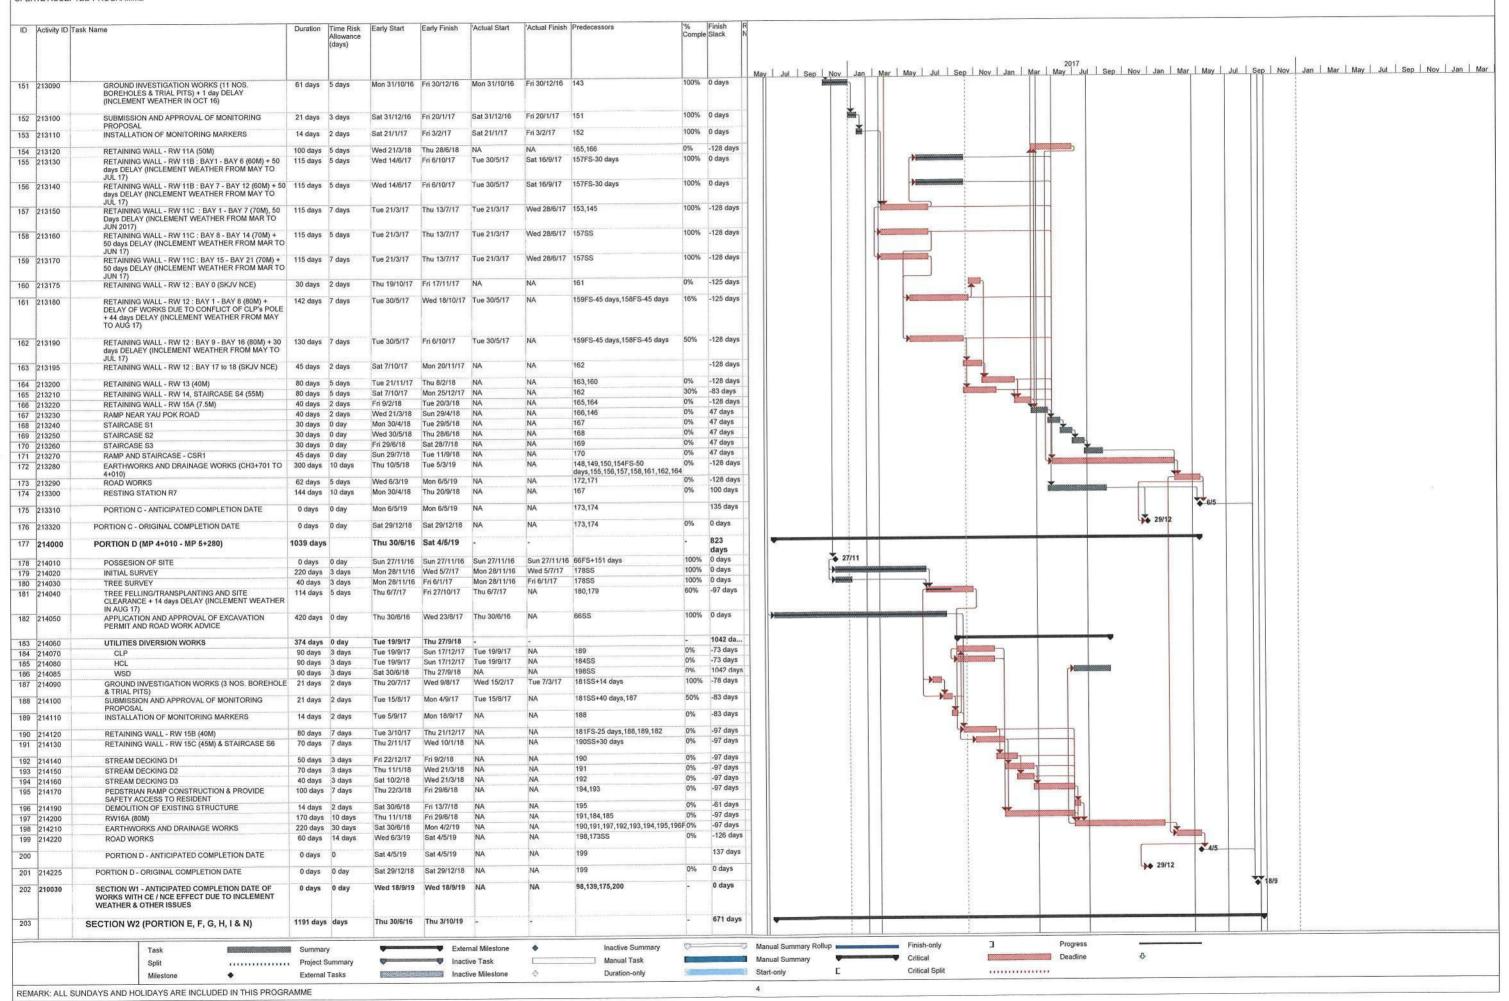

## **Background**

- 1.1 "Construction of Cycle Tracks and the Associated Supporting Facilities from Sha Po Tsuen to Shek Sheung River" (the EIA Report) is a Schedule 2 Designated Project (DP) under Environmental Impact Assessment Ordinance (EIAO). The Environmental Impact Assessment (EIA) Report (Registered No.: AEIAR-133/2009) and the associated Environmental Monitoring and Audit (EM&A) Manual was approved on 12 March 2009.
- 1.2 Civil Engineering and Development Department (CEDD) implemented the DP in two stages, i.e. Stage 1 and Stage 2. An Environmental Permit (EP) No. EP-450/2013 has been granted for Stage 1 works on 30 May 2013. Pursuant to Section 13 of the EIAO, the Director of Environmental Protection amends the Environmental Permit (No. EP-450/2013) based on the Application No. VEP-478/2015 and the EP (Permit No. EP-450/2013/A) was issued on 25 August 2015 to CEDD as the Permit Holder.
- 1.3 An Environmental Review (ER) Report of the "Construction of Cycle Tracks and the Associated Supporting Facilities from Sha Po Tsuen to Shek Sheung River Stage 2" had been prepared in July 2015 and the Environmental Monitoring and Audit Manual (EM&A Manual) was also included as part of the ER report in the application (Application No.: AEP-501-2015). An Environmental Permit No. EP-501/2015 was issued on 2 September 2015 for Stage 2 works to CEDD as the Permit Holder.
- 1.4 "Agreement No. CE 67/2015 (HY) Cycle Tracks from Tuen Mun to Sheung Shui Remaining Works Design and Construction" (hereinafter called the "Project") covers the Stage 1 (Part) and Stage 2 works of the DP. This Project was commissioned to Sang Hing Kuly Joint Venture (hereinafter called the "Contractor") for "Contract No.: YL/2015/01 Cycle Tracks from Tuen Mun to Sheung Shui Remaining Works". The site location and work programme are shown in **Figure 1a-1h** and **Appendix A** respectively.
- 1.5 Cinotech Consultants Ltd. was designated as the Environmental Team (ET) to undertake the Environmental Monitoring and Audit (EM&A) works for the Project. The construction commencement of the Project was on 23<sup>rd</sup> November 2016. This is the 21<sup>st</sup> Monthly EM&A Report summarizing the EM&A works for the Project from 1 31 July 2018.

## Construction Activities undertaken during the Reporting Month

- 1.9 The major site activities undertaken in the reporting month included:
  - Portion B Construction of Subway A, Construction of Cycle Track
  - Portion C Construction of Retaining Wall, Resting Station R7, Earthworks and Drainage Works
  - Portion D Construction of Drainage Pipe
  - Portion E Construction of Retaining Wall
  - Portion F Construction of Drainage Pipe, Construction of Retaining wall RW 43
  - Portion H Construction of Retaining Wall, Construction of Road Work
  - Portion I Construction of Subway D
  - Portion J Construction of Retaining Wall
  - Portion K Construction of Retaining Wall, Construction of Road Work, Construction of Dwarf Wall, Construction of Drainage Pipe
  - Portion N Pile Works