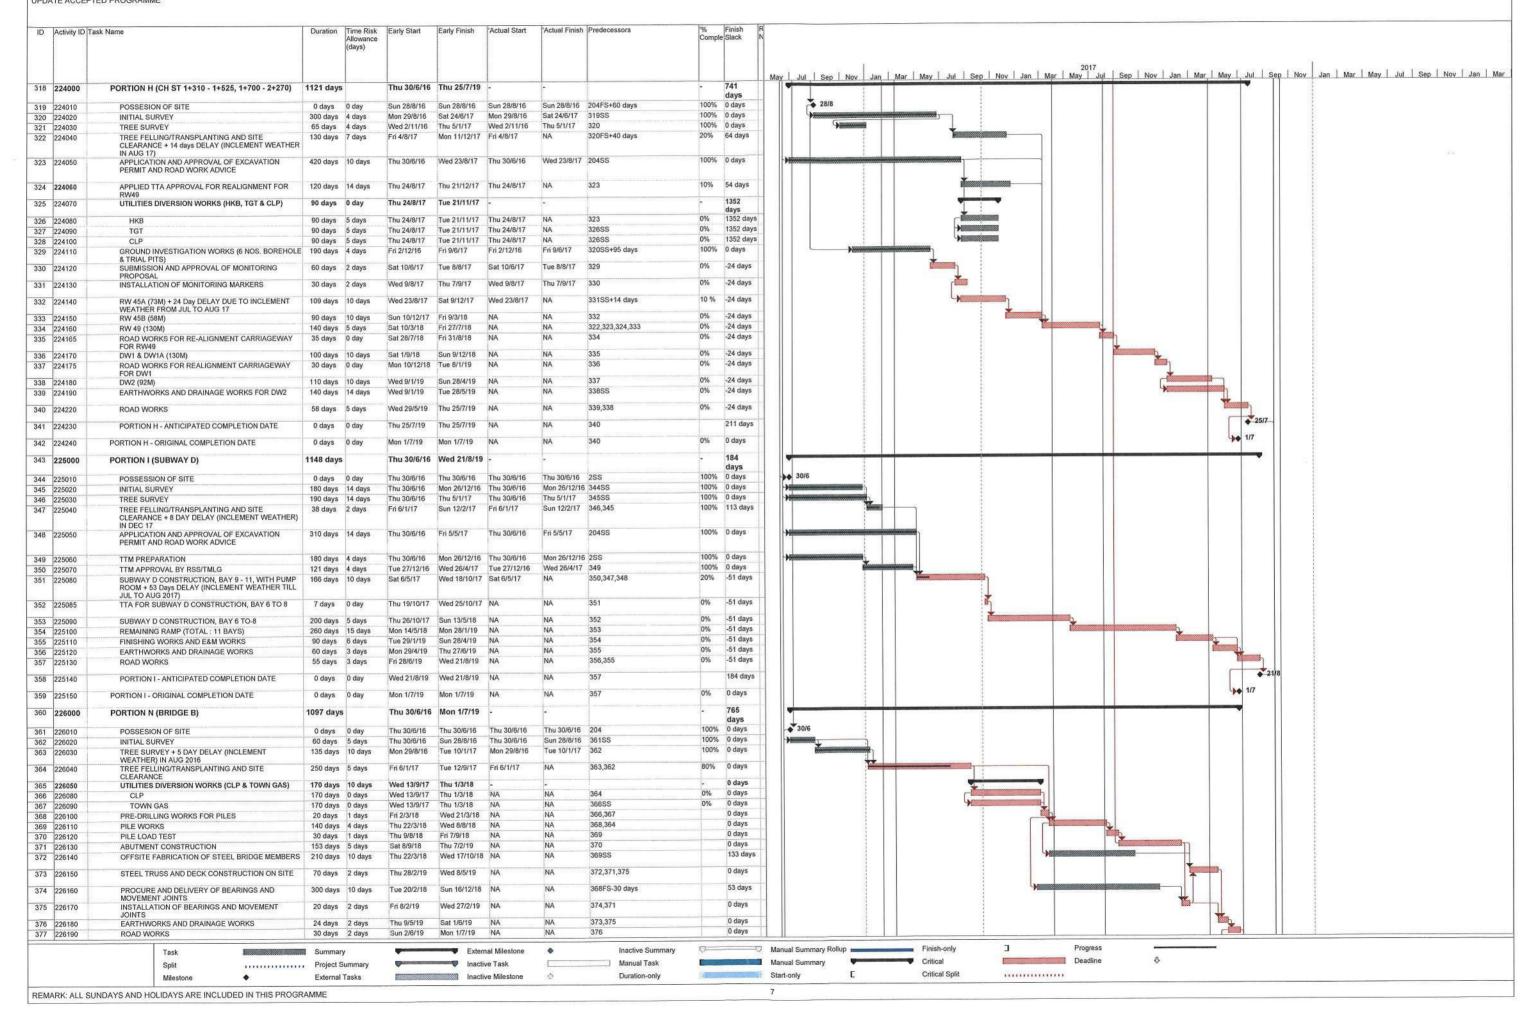

## LIST OF APPENDICES

- A Work Programme
- B Action and Limit Levels for Noise
- C Copies of Calibration Certificates
- D Environmental Monitoring Schedules
- E Noise Monitoring Results and Graphical Presentations
- F Summary of Exceedance
- G Site Audit Summary
- H Event and Action Plans
- I Environmental Mitigation Implementation Schedule (EMIS)
- J Summaries of Environmental Complaint, Warning, Summon and Notification of Successful Prosecution
- K Summary of Waste Generation and Disposal Records

## **Background**

- 1.1 "Construction of Cycle Tracks and the Associated Supporting Facilities from Sha Po Tsuen to Shek Sheung River" (the EIA Report) is a Schedule 2 Designated Project (DP) under Environmental Impact Assessment Ordinance (EIAO). The Environmental Impact Assessment (EIA) Report (Registered No.: AEIAR-133/2009) and the associated Environmental Monitoring and Audit (EM&A) Manual was approved on 12 March 2009.
- 1.2 Civil Engineering and Development Department (CEDD) implemented the DP in two stages, i.e. Stage 1 and Stage 2. An Environmental Permit (EP) No. EP-450/2013 has been granted for Stage 1 works on 30 May 2013. Pursuant to Section 13 of the EIAO, the Director of Environmental Protection amends the Environmental Permit (No. EP-450/2013) based on the Application No. VEP-478/2015 and the EP (Permit No. EP-450/2013/A) was issued on 25 August 2015 to CEDD as the Permit Holder.
- 1.3 An Environmental Review (ER) Report of the "Construction of Cycle Tracks and the Associated Supporting Facilities from Sha Po Tsuen to Shek Sheung River Stage 2" had been prepared in July 2015 and the Environmental Monitoring and Audit Manual (EM&A Manual) was also included as part of the ER report in the application (Application No.: AEP-501-2015). An Environmental Permit No. EP-501/2015 was issued on 2 September 2015 for Stage 2 works to CEDD as the Permit Holder.
- 1.4 "Agreement No. CE 67/2015 (HY) Cycle Tracks from Tuen Mun to Sheung Shui Remaining Works Design and Construction" (hereinafter called the "Project") covers the Stage 1 (Part) and Stage 2 works of the DP. This Project was commissioned to Sang Hing Kuly Joint Venture (hereinafter called the "Contractor") for "Contract No.: YL/2015/01 Cycle Tracks from Tuen Mun to Sheung Shui Remaining Works". The site location and work programme are shown in **Figure 1a-1h** and **Appendix A** respectively.
- 1.5 Cinotech Consultants Ltd. was designated as the Environmental Team (ET) to undertake the Environmental Monitoring and Audit (EM&A) works for the Project. The construction commencement of the Project was on 23<sup>rd</sup> November 2016. This is the 21<sup>st</sup> Monthly EM&A Report summarizing the EM&A works for the Project from 1 31 July 2018.