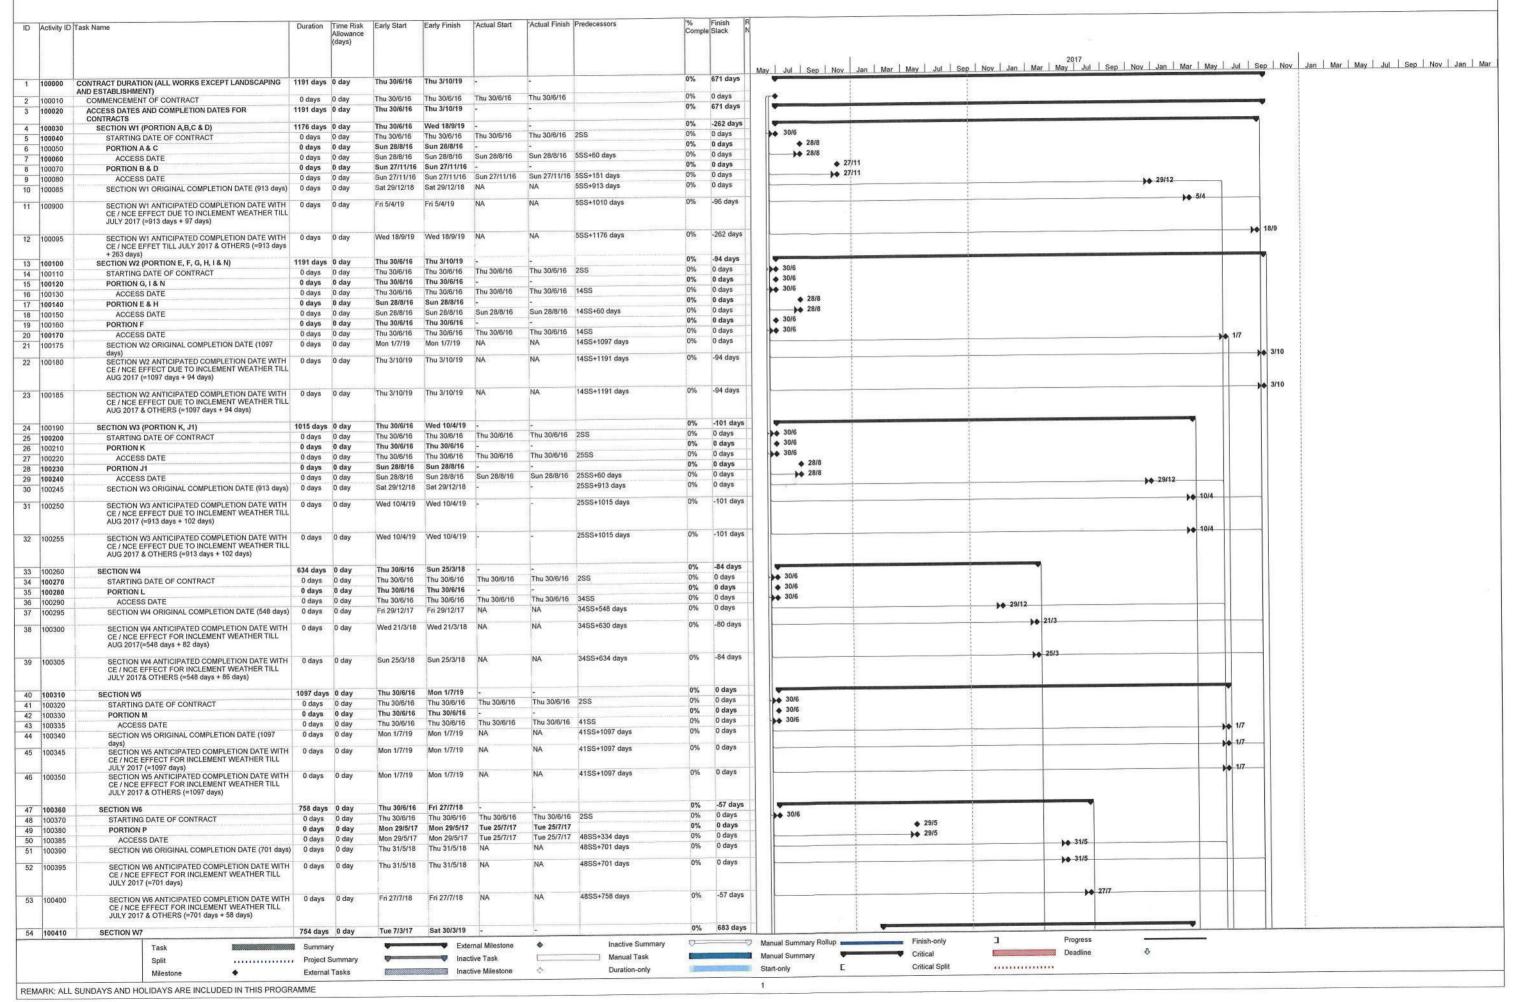

## **Background**

- 1.1 "Construction of Cycle Tracks and the Associated Supporting Facilities from Sha Po Tsuen to Shek Sheung River" (the EIA Report) is a Schedule 2 Designated Project (DP) under Environmental Impact Assessment Ordinance (EIAO). The Environmental Impact Assessment (EIA) Report (Registered No.: AEIAR-133/2009) and the associated Environmental Monitoring and Audit (EM&A) Manual was approved on 12 March 2009.
- 1.2 Civil Engineering and Development Department (CEDD) implemented the DP in two stages, i.e. Stage 1 and Stage 2. An Environmental Permit (EP) No. EP-450/2013 has been granted for Stage 1 works on 30 May 2013. Pursuant to Section 13 of the EIAO, the Director of Environmental Protection amends the Environmental Permit (No. EP-450/2013) based on the Application No. VEP-478/2015 and the EP (Permit No. EP-450/2013/A) was issued on 25 August 2015 to CEDD as the Permit Holder.
- 1.3 An Environmental Review (ER) Report of the "Construction of Cycle Tracks and the Associated Supporting Facilities from Sha Po Tsuen to Shek Sheung River Stage 2" had been prepared in July 2015 and the Environmental Monitoring and Audit Manual (EM&A Manual) was also included as part of the ER report in the application (Application No.: AEP-501-2015). An Environmental Permit No. EP-501/2015 was issued on 2 September 2015 for Stage 2 works to CEDD as the Permit Holder.
- 1.4 "Agreement No. CE 67/2015 (HY) Cycle Tracks from Tuen Mun to Sheung Shui Remaining Works Design and Construction" (hereinafter called the "Project") covers the Stage 1 (Part) and Stage 2 works of the DP. This Project was commissioned to Sang Hing Kuly Joint Venture (hereinafter called the "Contractor") for "Contract No.: YL/2015/01 Cycle Tracks from Tuen Mun to Sheung Shui Remaining Works". The site location and work programme are shown in **Figure 1a-1h** and **Appendix A** respectively.
- 1.5 Cinotech Consultants Ltd. was designated as the Environmental Team (ET) to undertake the Environmental Monitoring and Audit (EM&A) works for the Project. The construction commencement of the Project was on 23<sup>rd</sup> November 2016. This is the 21<sup>st</sup> Monthly EM&A Report summarizing the EM&A works for the Project from 1 31 July 2018.

## Construction Activities undertaken during the Reporting Month

- 1.9 The major site activities undertaken in the reporting month included:
  - Portion B Construction of Subway A, Construction of Cycle Track
  - Portion C Construction of Retaining Wall, Resting Station R7, Earthworks and Drainage Works
  - Portion D Construction of Drainage Pipe
  - Portion E Construction of Retaining Wall
  - Portion F Construction of Drainage Pipe, Construction of Retaining wall RW 43
  - Portion H Construction of Retaining Wall, Construction of Road Work
  - Portion I Construction of Subway D
  - Portion J Construction of Retaining Wall
  - Portion K Construction of Retaining Wall, Construction of Road Work, Construction of Dwarf Wall, Construction of Drainage Pipe
  - Portion N Pile Works