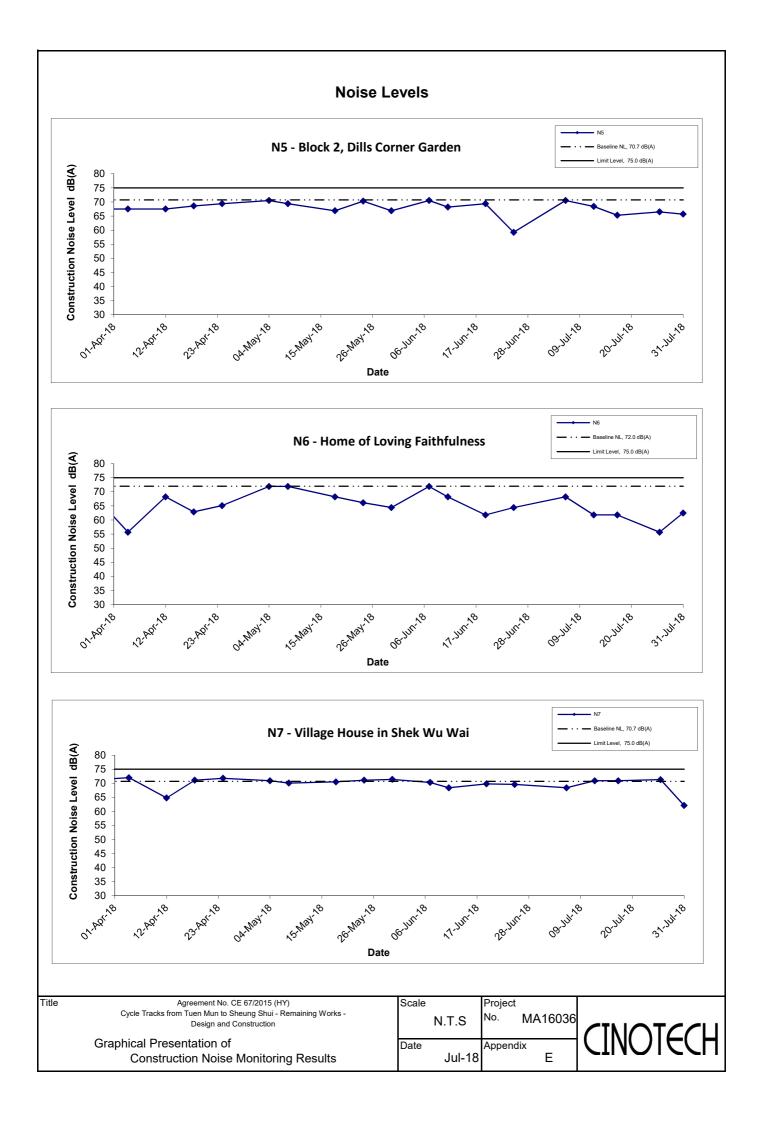

#### **Results and Observations**

- 4.11 All construction noise monitoring was conducted as scheduled in the reporting month. No Action/Limit Level exceedance was recorded. The summary of exceedance record in the reporting month is shown in **Appendix F**.
- 4.12 The baseline noise level and the Noise Limit Level at each designated noise monitoring stations are presented in **Table 4.5**.
- 4.13 Noise monitoring results and graphical presentations are shown in **Appendix E**.
- 4.14 The other noise sources identified which might affect the noise monitoring results at the designated noise monitoring stations are as follows:

Table 4.4 Other Noise Sources Identified Which Might Affect the Noise Monitoring Results

| <b>Monitoring Stations</b> | Locations                    | Other Noise Source(s)        |
|----------------------------|------------------------------|------------------------------|
|                            | HKMLC Wong Chan Sook Ying    |                              |
| N1                         | Memorial School              | Noise from daily school      |
|                            | Wiemonar School              | activities                   |
|                            |                              | Road traffic noise           |
| N2                         | Bethel High School           | Noise from daily school      |
|                            |                              | activities                   |
| N3                         | No. 159 Mai Po San Tsuen     | Road traffic noise           |
| N5                         | Block 2, Dills Corner Garden | Road traffic noise           |
|                            |                              | Road traffic noise           |
| N6                         | Home of Loying Faithfulness  | Noise from activities at the |
| NO                         | Home of Loving Faithfulness  | premise and workshops near   |
|                            |                              | the premise                  |
|                            |                              | Road traffic noise           |
| N7                         | Villaga Hausa in Chak Wu Wai | Noise from activities at     |
| 1N /                       | Village House in Shek Wu Wai | workshops near the village   |
|                            |                              | house                        |

Monthly EM&A Report – July 2018

**Table 4.5** Baseline Noise Level and Noise Limit Level for Monitoring Stations

| Station | Station Baseline Noise Level, dB (A)         |                                            |
|---------|----------------------------------------------|--------------------------------------------|
| N1      | 62.2 (at 0700 – 1900 hrs on normal weekdays) | 70* (at 0700 – 1900 hrs on                 |
| N2      | 55.2 (at 0700 – 1900 hrs on normal weekdays) | normal weekdays)                           |
| N3      | 68.8 (at 0700 – 1900 hrs on normal weekdays) | 75 (at 0700 – 1900 hrs on normal weekdays) |
| N5      | 70.7 (at 0700 – 1900 hrs on normal weekdays) | 75 (at 0700 – 1900 hrs on normal weekdays) |
| N6      | 72.0 (at 0700 – 1900 hrs on normal weekdays) | 75 (at 0700 – 1900 hrs on normal weekdays) |
| M7      | 70.7 (at 0700 – 1900 hrs on normal weekdays) | 75 (at 0700 – 1900 hrs on normal weekdays) |

Table 5.1 Comparison of Noise Monitoring Data with Predictions in EIA Report and ERR

| Stations                                          | Predicted Mitigated Construction Noise Levels in EIA (2009), dB(A) | Predicted Mitigated Worst Case Construction Noise Levels in ERR for Stage 2 (2015), dB(A) | Reporting Month (July 18), Leq (30min) dB(A) |
|---------------------------------------------------|--------------------------------------------------------------------|-------------------------------------------------------------------------------------------|----------------------------------------------|
| N1 - HKMLC Wong Chan Sook<br>Ying Memorial School | 55-62                                                              | 62 <sup>(1)</sup>                                                                         | 54.6 – 61.4                                  |
| N2 – Bethel High School                           | 57-64                                                              | 64 <sup>(1)</sup>                                                                         | 57.2 – 59.3                                  |
| N3 – No. 159 Mai Po San Tsuen                     | 70-73                                                              | 74 <sup>(2)</sup>                                                                         | 66.7 - 70.8                                  |
| N5 – Block 2, Dills Corner Garden                 | 73-75                                                              | 75 <sup>(2)</sup>                                                                         | 65.3 - 70.5                                  |
| N6 – Home of Loving Faithfulness                  | 64-73                                                              | 74 <sup>(1)</sup>                                                                         | 55.7 – 68.2                                  |
| N7 – Village House in Shek Wu Wai                 | N/A <sup>(3)</sup>                                                 | 70 <sup>(2)</sup>                                                                         | 62.1 – 71.3                                  |

#### Remark:

- (1) With adoptions of quiet PMEs, temporary noise barrier and enclosure
- (2) With sub-grouping of construction activities
- (3) No construction noise level was predicted in EIA Report (2009)
- 5.2 When comparing the noise monitoring results to the predicted mitigated construction noise levels in the EIA Report, the results at N1, N2, N3, N5 and N6 were lower than the range of the predicted mitigated construction noise levels in the EIA Report.
- 5.3 When comparing the noise monitoring results to the predicted mitigated worst case construction noise levels in the ERR for Stage 2 Works, the results at monitoring stations N1, N2, N3, N5 and N6 were lower than the predicted mitigated worst case construction noise levels in the ERR for Stage 2 Works. The noise monitoring result at monitoring station N7 was slightly higher than the predicted mitigated worst case construction noise levels in the ERR for Stage 2 Works.