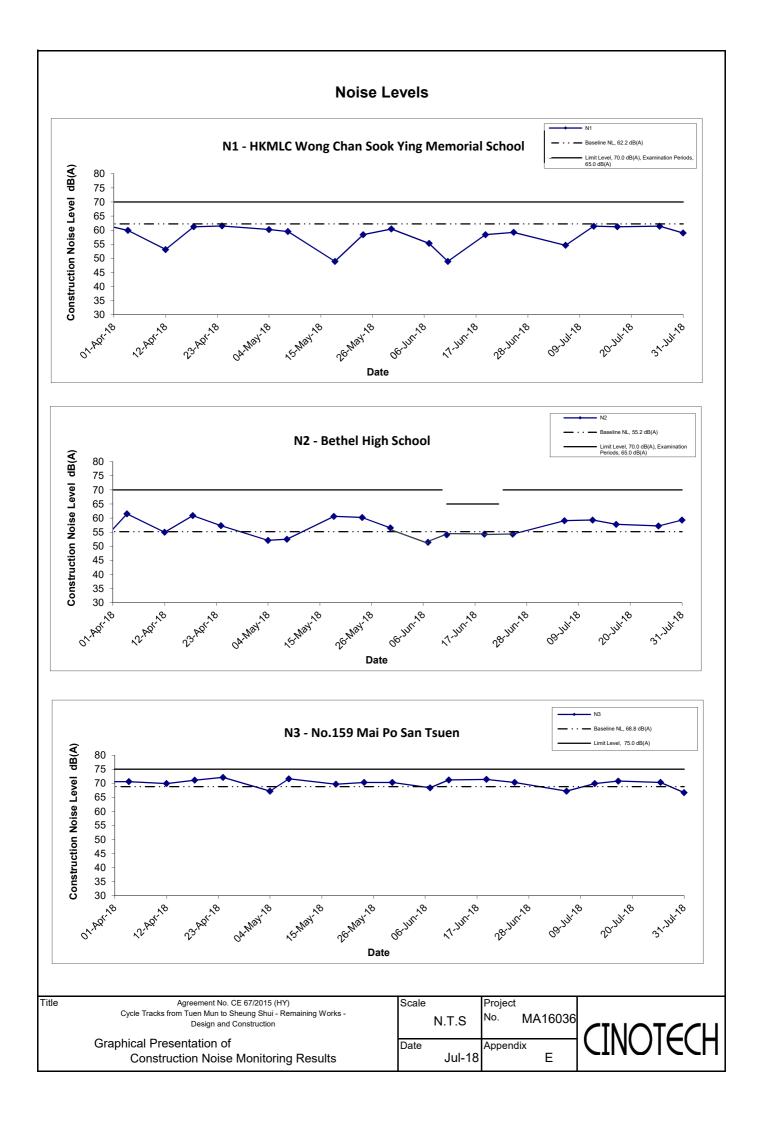

#### **Results and Observations**

- 4.11 All construction noise monitoring was conducted as scheduled in the reporting month. No Action/Limit Level exceedance was recorded. The summary of exceedance record in the reporting month is shown in **Appendix F**.
- 4.12 The baseline noise level and the Noise Limit Level at each designated noise monitoring stations are presented in **Table 4.5**.
- 4.13 Noise monitoring results and graphical presentations are shown in **Appendix E**.
- 4.14 The other noise sources identified which might affect the noise monitoring results at the designated noise monitoring stations are as follows:

Table 4.4 Other Noise Sources Identified Which Might Affect the Noise Monitoring Results

| <b>Monitoring Stations</b> | Locations                    | Other Noise Source(s)        |
|----------------------------|------------------------------|------------------------------|
|                            | HKMLC Wong Chan Sook Ying    |                              |
| N1                         | Memorial School              | Noise from daily school      |
|                            | Wiemonar School              | activities                   |
|                            |                              | Road traffic noise           |
| N2                         | Bethel High School           | Noise from daily school      |
|                            |                              | activities                   |
| N3                         | No. 159 Mai Po San Tsuen     | Road traffic noise           |
| N5                         | Block 2, Dills Corner Garden | Road traffic noise           |
|                            |                              | Road traffic noise           |
| N6                         | Home of Loying Faithfulness  | Noise from activities at the |
| NO                         | Home of Loving Faithfulness  | premise and workshops near   |
|                            |                              | the premise                  |
|                            |                              | Road traffic noise           |
| N7                         | Villaga Hausa in Chak Wu Wai | Noise from activities at     |
| 1N /                       | Village House in Shek Wu Wai | workshops near the village   |
|                            |                              | house                        |

Monthly EM&A Report – July 2018

**Table 4.5** Baseline Noise Level and Noise Limit Level for Monitoring Stations

| Station | Station Baseline Noise Level, dB (A)         |                                            |
|---------|----------------------------------------------|--------------------------------------------|
| N1      | 62.2 (at 0700 – 1900 hrs on normal weekdays) | 70* (at 0700 – 1900 hrs on                 |
| N2      | 55.2 (at 0700 – 1900 hrs on normal weekdays) | normal weekdays)                           |
| N3      | 68.8 (at 0700 – 1900 hrs on normal weekdays) | 75 (at 0700 – 1900 hrs on normal weekdays) |
| N5      | 70.7 (at 0700 – 1900 hrs on normal weekdays) | 75 (at 0700 – 1900 hrs on normal weekdays) |
| N6      | 72.0 (at 0700 – 1900 hrs on normal weekdays) | 75 (at 0700 – 1900 hrs on normal weekdays) |
| M7      | 70.7 (at 0700 – 1900 hrs on normal weekdays) | 75 (at 0700 – 1900 hrs on normal weekdays) |

<sup>(\*)</sup> Noise Limit Level is 65 dB(A) during school examination periods.

Table 5.1 Comparison of Noise Monitoring Data with Predictions in EIA Report and ERR

| Stations                                          | Predicted Mitigated Construction Noise Levels in EIA (2009), dB(A) | Predicted Mitigated Worst Case Construction Noise Levels in ERR for Stage 2 (2015), dB(A) | Reporting Month (July 18), Leq (30min) dB(A) |
|---------------------------------------------------|--------------------------------------------------------------------|-------------------------------------------------------------------------------------------|----------------------------------------------|
| N1 - HKMLC Wong Chan Sook<br>Ying Memorial School | 55-62                                                              | 62 <sup>(1)</sup>                                                                         | 54.6 – 61.4                                  |
| N2 – Bethel High School                           | 57-64                                                              | 64 <sup>(1)</sup>                                                                         | 57.2 – 59.3                                  |
| N3 – No. 159 Mai Po San Tsuen                     | 70-73                                                              | 74 <sup>(2)</sup>                                                                         | 66.7 - 70.8                                  |
| N5 – Block 2, Dills Corner Garden                 | 73-75                                                              | 75 <sup>(2)</sup>                                                                         | 65.3 - 70.5                                  |
| N6 – Home of Loving Faithfulness                  | 64-73                                                              | 74 <sup>(1)</sup>                                                                         | 55.7 – 68.2                                  |
| N7 – Village House in Shek Wu Wai                 | N/A <sup>(3)</sup>                                                 | 70 <sup>(2)</sup>                                                                         | 62.1 – 71.3                                  |