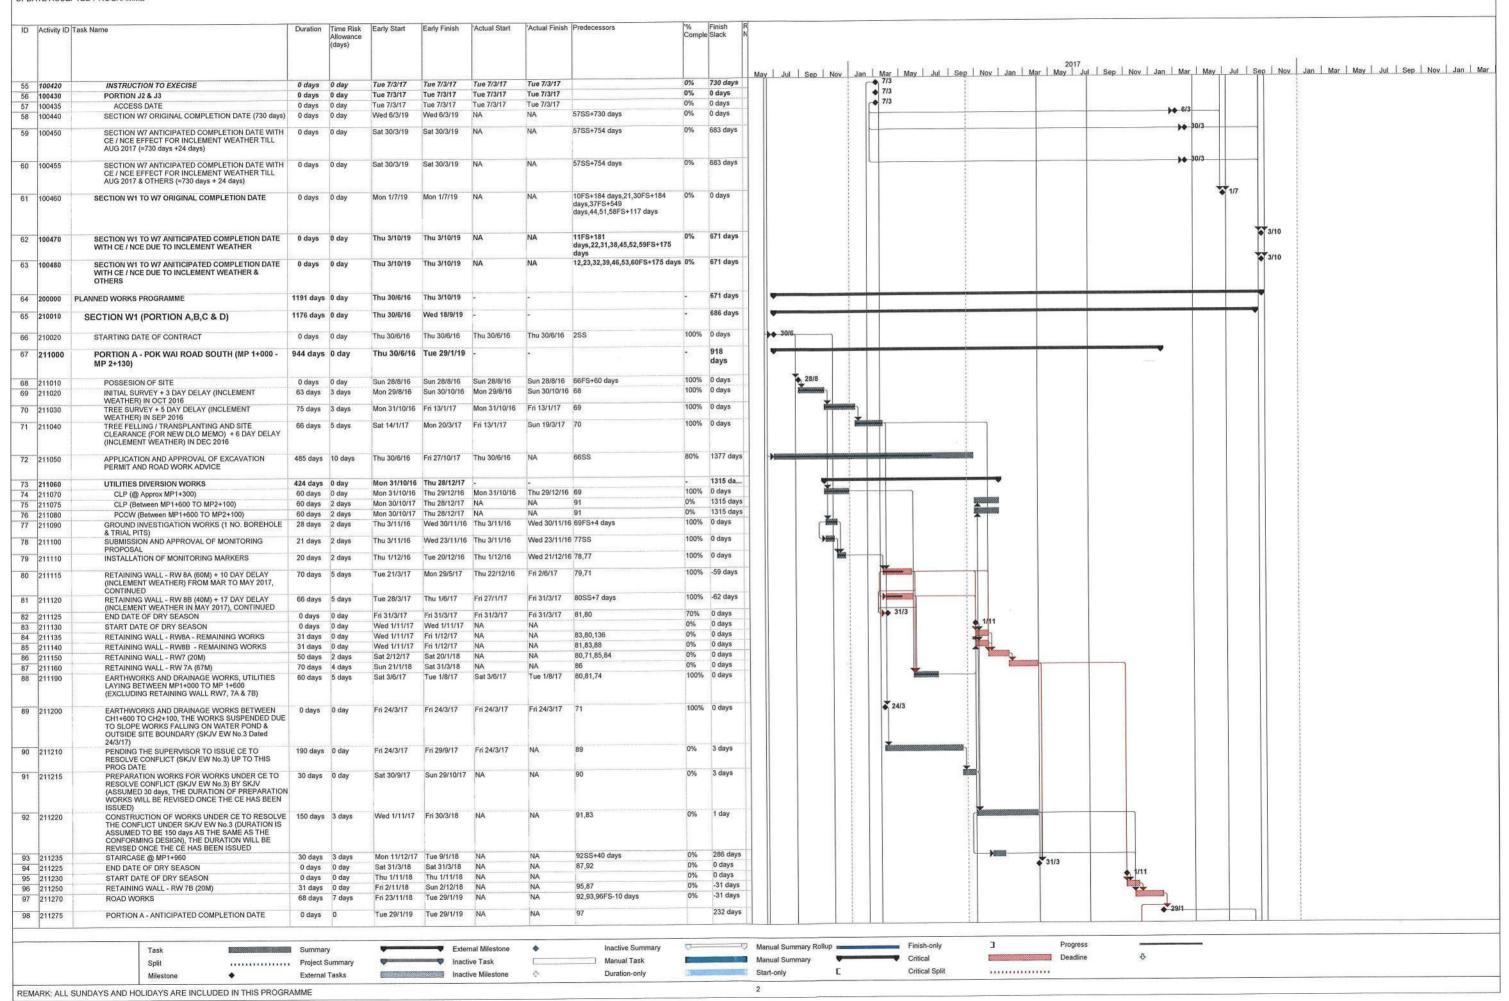

## **Background**

- 1.1 "Construction of Cycle Tracks and the Associated Supporting Facilities from Sha Po Tsuen to Shek Sheung River" (the EIA Report) is a Schedule 2 Designated Project (DP) under Environmental Impact Assessment Ordinance (EIAO). The Environmental Impact Assessment (EIA) Report (Registered No.: AEIAR-133/2009) and the associated Environmental Monitoring and Audit (EM&A) Manual was approved on 12 March 2009.
- 1.2 Civil Engineering and Development Department (CEDD) implemented the DP in two stages, i.e. Stage 1 and Stage 2. An Environmental Permit (EP) No. EP-450/2013 has been granted for Stage 1 works on 30 May 2013. Pursuant to Section 13 of the EIAO, the Director of Environmental Protection amends the Environmental Permit (No. EP-450/2013) based on the Application No. VEP-478/2015 and the EP (Permit No. EP-450/2013/A) was issued on 25 August 2015 to CEDD as the Permit Holder.
- 1.3 An Environmental Review (ER) Report of the "Construction of Cycle Tracks and the Associated Supporting Facilities from Sha Po Tsuen to Shek Sheung River Stage 2" had been prepared in July 2015 and the Environmental Monitoring and Audit Manual (EM&A Manual) was also included as part of the ER report in the application (Application No.: AEP-501-2015). An Environmental Permit No. EP-501/2015 was issued on 2 September 2015 for Stage 2 works to CEDD as the Permit Holder.
- 1.4 "Agreement No. CE 67/2015 (HY) Cycle Tracks from Tuen Mun to Sheung Shui Remaining Works Design and Construction" (hereinafter called the "Project") covers the Stage 1 (Part) and Stage 2 works of the DP. This Project was commissioned to Sang Hing Kuly Joint Venture (hereinafter called the "Contractor") for "Contract No.: YL/2015/01 Cycle Tracks from Tuen Mun to Sheung Shui Remaining Works". The site location and work programme are shown in **Figure 1a-1h** and **Appendix A** respectively.
- 1.5 Cinotech Consultants Ltd. was designated as the Environmental Team (ET) to undertake the Environmental Monitoring and Audit (EM&A) works for the Project. The construction commencement of the Project was on 23<sup>rd</sup> November 2016. This is the 21<sup>st</sup> Monthly EM&A Report summarizing the EM&A works for the Project from 1 31 July 2018.

## Construction Activities undertaken during the Reporting Month

- 1.9 The major site activities undertaken in the reporting month included:
  - Portion B Construction of Subway A, Construction of Cycle Track
  - Portion C Construction of Retaining Wall, Resting Station R7, Earthworks and Drainage Works
  - Portion D Construction of Drainage Pipe
  - Portion E Construction of Retaining Wall
  - Portion F Construction of Drainage Pipe, Construction of Retaining wall RW 43
  - Portion H Construction of Retaining Wall, Construction of Road Work
  - Portion I Construction of Subway D
  - Portion J Construction of Retaining Wall
  - Portion K Construction of Retaining Wall, Construction of Road Work, Construction of Dwarf Wall, Construction of Drainage Pipe
  - Portion N Pile Works