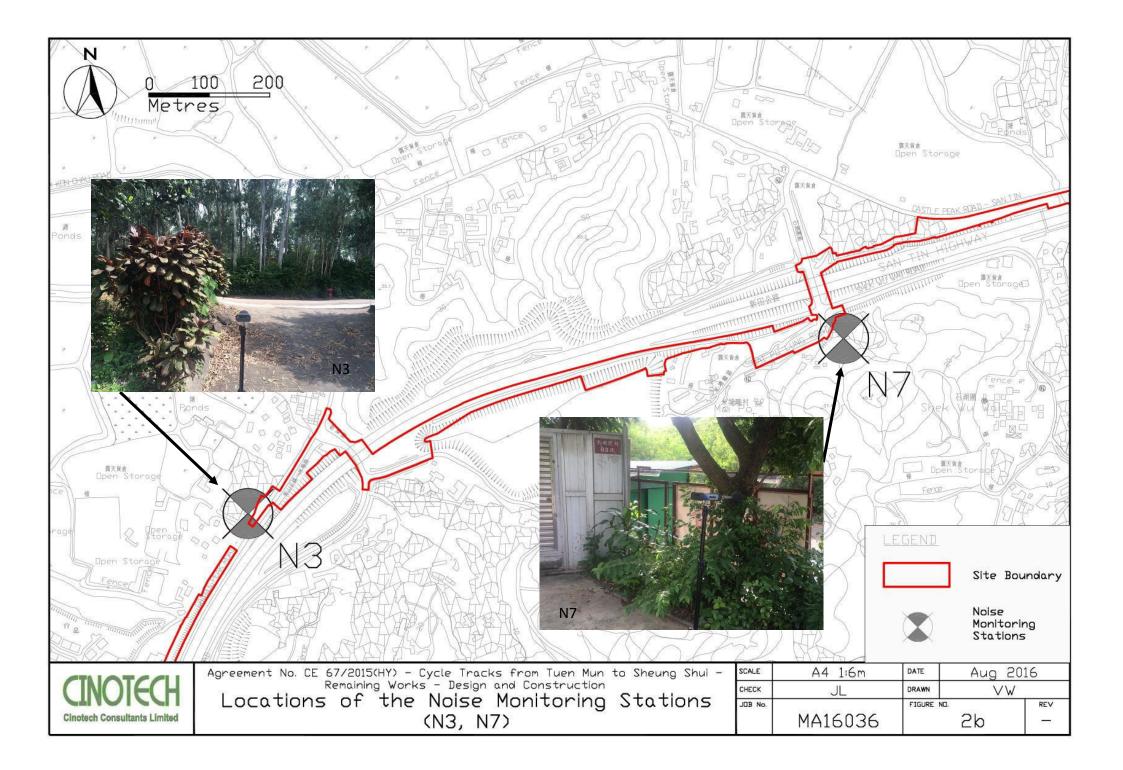

### **Monitoring Locations**

4.3 Noise monitoring was conducted at 6 designated monitoring stations (N1, N2, N3, N5, N6 and N7) in the reporting month. Figures 2a − 2c shows the locations of these stations.

| Monitoring Stations | Locations                                    | Location of<br>Measurement |
|---------------------|----------------------------------------------|----------------------------|
| N1                  | HKMLC Wong Chan Sook Ying<br>Memorial School | Rooftop (about 5/F) area   |
| N2                  | Bethel High School                           | Rooftop (about 4/F) area   |
| N3                  | No. 159 Mai Po San Tsuen                     | G/F area                   |
| N5                  | Block 2, Dills Corner Garden                 | G/F area                   |
| N6                  | Home of Loving Faithfulness                  | Rooftop (about 3/F) area   |
| N7                  | Village House in Shek Wu Wai                 | G/F area                   |