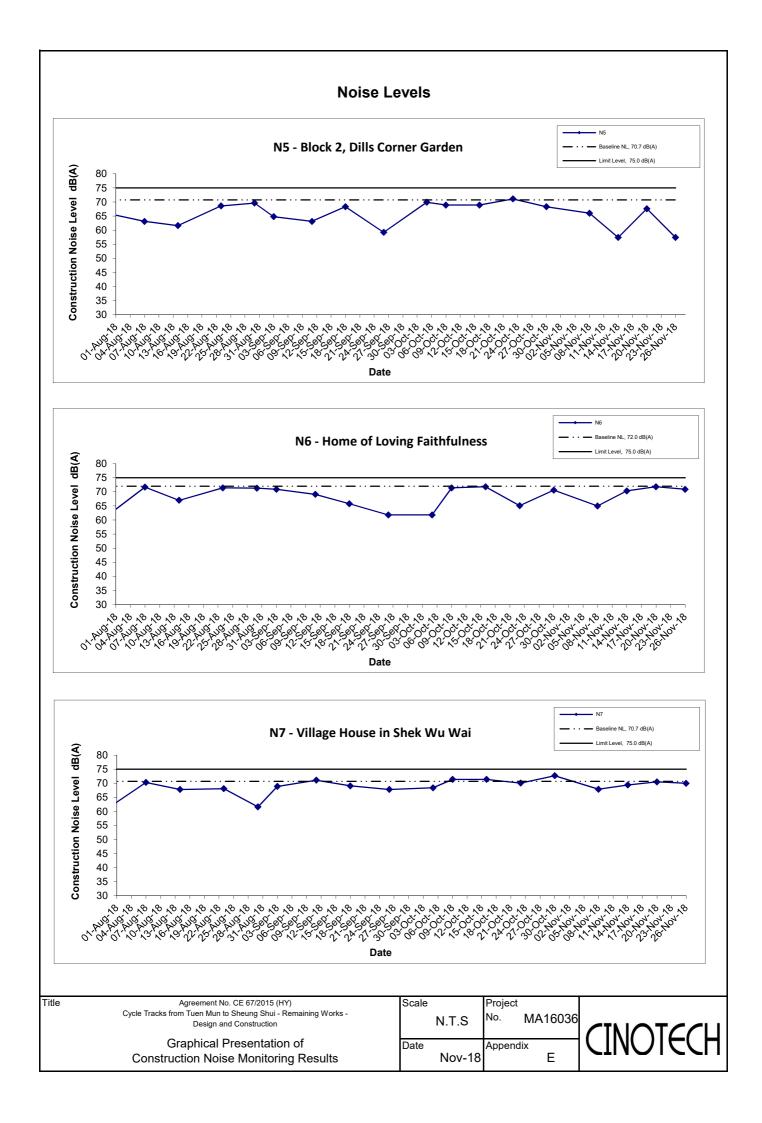

### **Results and Observations**

- 4.11 All construction noise monitoring was conducted as scheduled in the reporting month. No Action/Limit Level exceedance was recorded. The summary of exceedance record in the reporting month is shown in **Appendix F**.
- 4.12 The baseline noise level and the Noise Limit Level at each designated noise monitoring stations are presented in **Table 4.5**.
- 4.13 Noise monitoring results and graphical presentations are shown in Appendix E.
- 4.14 The other noise sources identified which might affect the noise monitoring results at the designated noise monitoring stations are as follows:

# Table 4.4Other Noise Sources Identified Which Might Affect the Noise MonitoringResults

| Monitoring Stations | Locations                                    | Other Noise Source(s)                                                                           |
|---------------------|----------------------------------------------|-------------------------------------------------------------------------------------------------|
| N1                  | HKMLC Wong Chan Sook Ying<br>Memorial School | Road traffic noise<br>Noise from daily school<br>activities                                     |
| N2                  | Bethel High School                           | Road traffic noise<br>Noise from daily school<br>activities                                     |
| N3                  | No. 159 Mai Po San Tsuen                     | Road traffic noise                                                                              |
| N5                  | Block 2, Dills Corner Garden                 | Road traffic noise                                                                              |
| N6                  | Home of Loving Faithfulness                  | Road traffic noise<br>Noise from activities at the<br>premise and workshops near<br>the premise |
| N7                  | Village House in Shek Wu Wai                 | Road traffic noise<br>Noise from activities at<br>workshops near the village<br>house           |

| Station | Baseline Noise Level, dB (A)                    | Noise Limit Level, dB (A)                     |
|---------|-------------------------------------------------|-----------------------------------------------|
| N1      | 62.2 (at 0700 – 1900 hrs on<br>normal weekdays) | 70* (at 0700 – 1900 hrs on                    |
| N2      | 55.2 (at 0700 – 1900 hrs on normal weekdays)    | normal weekdays)                              |
| N3      | 68.8 (at 0700 – 1900 hrs on normal weekdays)    | 75 (at 0700 – 1900 hrs on<br>normal weekdays) |
| N5      | 70.7 (at 0700 – 1900 hrs on<br>normal weekdays) | 75 (at 0700 – 1900 hrs on<br>normal weekdays) |
| N6      | 72.0 (at 0700 – 1900 hrs on<br>normal weekdays) | 75 (at 0700 – 1900 hrs on<br>normal weekdays) |
| N7      | 70.7 (at 0700 – 1900 hrs on<br>normal weekdays) | 75 (at 0700 – 1900 hrs on<br>normal weekdays) |

| Table 4.5 | <b>Baseline Noise</b> | Level and Noise | Limit Level for | <b>Monitoring Stations</b> |
|-----------|-----------------------|-----------------|-----------------|----------------------------|
|-----------|-----------------------|-----------------|-----------------|----------------------------|

(\*) Noise Limit Level is 65 dB(A) during school examination periods.

| Stations                                          | Predicted<br>Mitigated<br>Construction<br>Noise Levels in<br>EIA (2009),<br>dB(A) | Predicted<br>Mitigated Worst<br>Case<br>Construction<br>Noise Levels in<br>ERR for Stage 2<br>(2015), dB(A) | Reporting Month<br>(November 18),<br>L <sub>eq (30min)</sub> dB(A) |
|---------------------------------------------------|-----------------------------------------------------------------------------------|-------------------------------------------------------------------------------------------------------------|--------------------------------------------------------------------|
| N1 - HKMLC Wong Chan Sook<br>Ying Memorial School | 55-62                                                                             | 62 <sup>(1)</sup>                                                                                           | 53.9 - 62.2                                                        |
| N2 – Bethel High School                           | 57-64                                                                             | 64 <sup>(1)</sup>                                                                                           | 50.2 - 54.8                                                        |
| N3 – No. 159 Mai Po San Tsuen                     | 70-73                                                                             | 74 <sup>(2)</sup>                                                                                           | 70.6 - 72.1                                                        |
| N5 – Block 2, Dills Corner Garden                 | 73-75                                                                             | 75 <sup>(2)</sup>                                                                                           | 57.4 - 67.6                                                        |
| N6 – Home of Loving Faithfulness                  | 64-73                                                                             | 74 <sup>(1)</sup>                                                                                           | 65.0 - 71.8                                                        |
| N7 – Village House in Shek Wu Wai                 | N/A <sup>(3)</sup>                                                                | 70 <sup>(2)</sup>                                                                                           | 67.9 - 70.5                                                        |

| Table 5.1           | Comparison | of Noi | e Monitoring | Data | with | Predictions | in | EIA |
|---------------------|------------|--------|--------------|------|------|-------------|----|-----|
| <b>Report and E</b> | RR         |        |              |      |      |             |    |     |

Remark:

(1) With adoptions of quiet PMEs, temporary noise barrier and enclosure

(2) With sub-grouping of construction activities

(3) No construction noise level was predicted in EIA Report (2009)

- 5.2 When comparing the noise monitoring results to the predicted mitigated construction noise levels in the EIA Report, the results at N2 and N5 were lower than the range of the predicted mitigated construction noise levels in the EIA Report. The results at N3 and N6 were within the range of the predicted mitigated construction noise levels in the EIA Report. The results at N1 was slightly higher than the range of the predicted mitigated construction noise levels in the EIA Report.
- 5.3 When comparing the noise monitoring results to the predicted mitigated worst case construction noise levels in the ERR for Stage 2 Works, the results at monitoring stations N2, N3, N5 and N6 were lower than the predicted mitigated worst case construction noise levels in the ERR for Stage 2 Works. The noise monitoring result at monitoring station N1 and N7 were slightly higher than the predicted mitigated worst case construction noise levels in the ERR for Stage 2 Works.