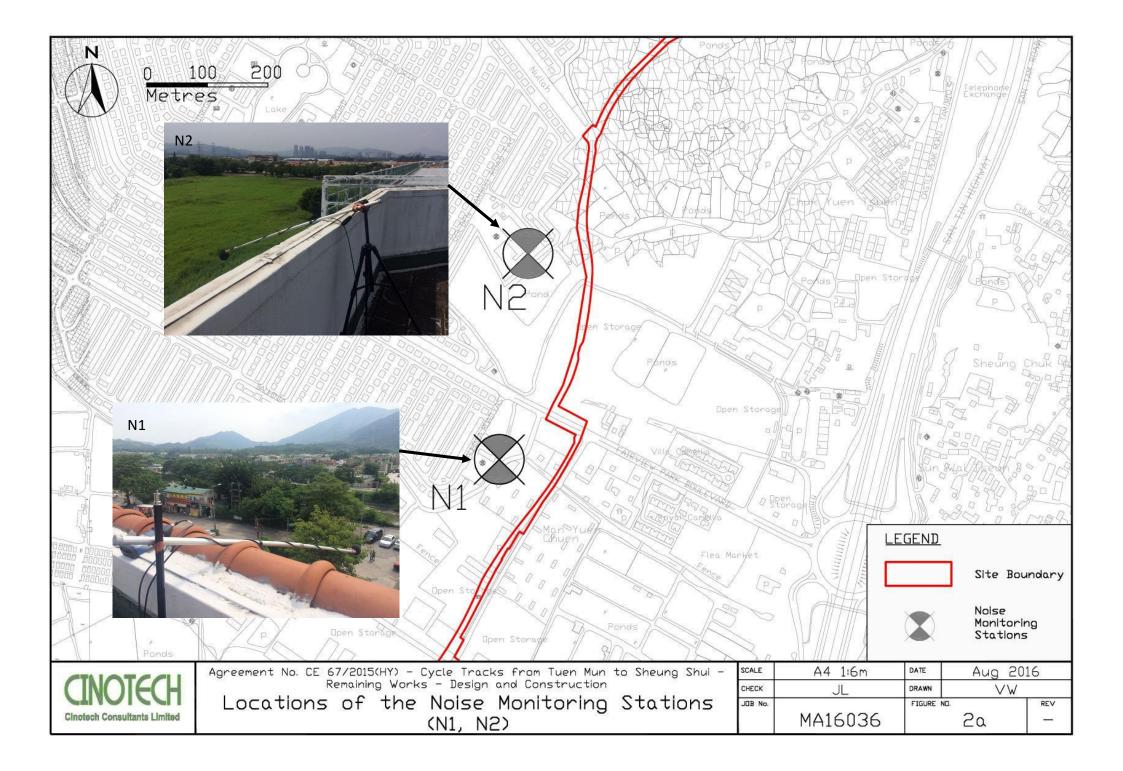

### **Monitoring Locations**

4.3 Noise monitoring was conducted at 6 designated monitoring stations (N1, N2, N3, N5, N6 and N7) in the reporting month. Figures 2a − 2c shows the locations of these stations.

| Monitoring Stations | Locations                                    | Location of<br>Measurement |
|---------------------|----------------------------------------------|----------------------------|
| N1                  | HKMLC Wong Chan Sook Ying<br>Memorial School | Rooftop (about 5/F) area   |
| N2                  | Bethel High School                           | Rooftop (about 4/F) area   |
| N3                  | No. 159 Mai Po San Tsuen                     | G/F area                   |
| N5                  | Block 2, Dills Corner Garden                 | G/F area                   |
| N6                  | Home of Loving Faithfulness                  | Rooftop (about 3/F) area   |
| N7                  | Village House in Shek Wu Wai                 | G/F area                   |