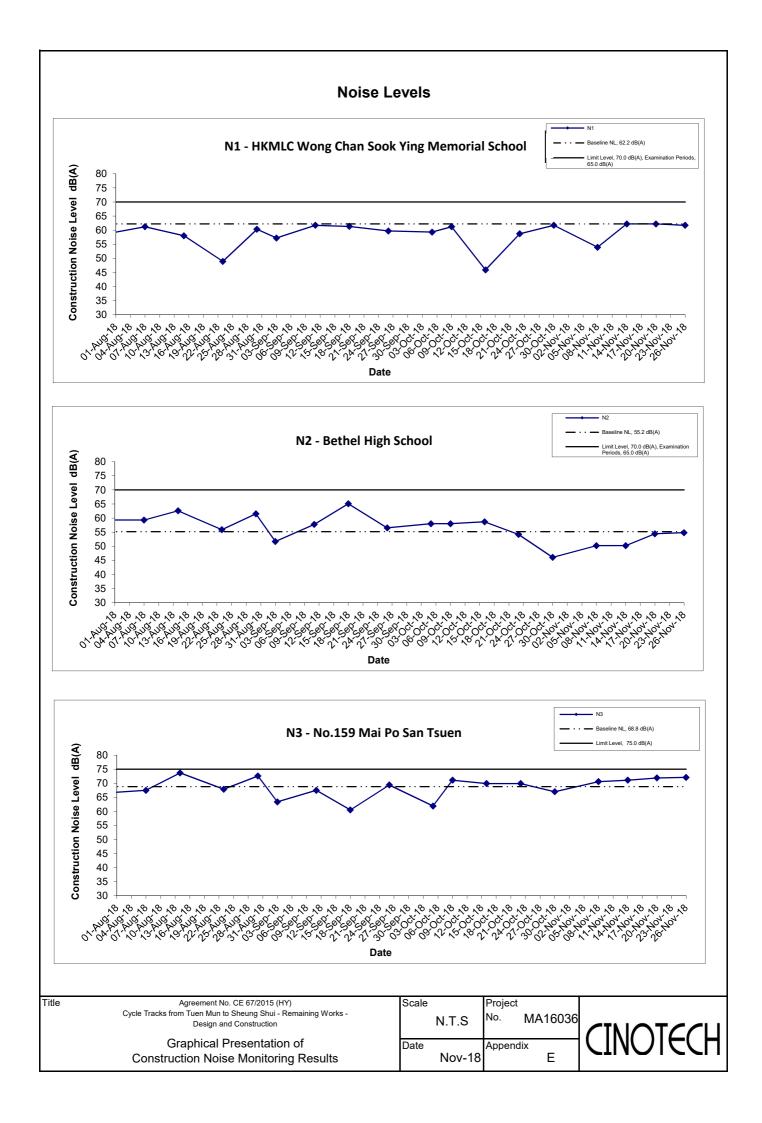

### **Results and Observations**

- 4.11 All construction noise monitoring was conducted as scheduled in the reporting month. No Action/Limit Level exceedance was recorded. The summary of exceedance record in the reporting month is shown in **Appendix F**.
- 4.12 The baseline noise level and the Noise Limit Level at each designated noise monitoring stations are presented in **Table 4.5**.
- 4.13 Noise monitoring results and graphical presentations are shown in Appendix E.
- 4.14 The other noise sources identified which might affect the noise monitoring results at the designated noise monitoring stations are as follows:

# Table 4.4Other Noise Sources Identified Which Might Affect the Noise MonitoringResults

| Monitoring Stations | Locations                                    | Other Noise Source(s)                                                                           |
|---------------------|----------------------------------------------|-------------------------------------------------------------------------------------------------|
| N1                  | HKMLC Wong Chan Sook Ying<br>Memorial School | Road traffic noise<br>Noise from daily school<br>activities                                     |
| N2                  | Bethel High School                           | Road traffic noise<br>Noise from daily school<br>activities                                     |
| N3                  | No. 159 Mai Po San Tsuen                     | Road traffic noise                                                                              |
| N5                  | Block 2, Dills Corner Garden                 | Road traffic noise                                                                              |
| N6                  | Home of Loving Faithfulness                  | Road traffic noise<br>Noise from activities at the<br>premise and workshops near<br>the premise |
| N7                  | Village House in Shek Wu Wai                 | Road traffic noise<br>Noise from activities at<br>workshops near the village<br>house           |

| Station | Baseline Noise Level, dB (A)                    | Noise Limit Level, dB (A)                     |
|---------|-------------------------------------------------|-----------------------------------------------|
| N1      | 62.2 (at 0700 – 1900 hrs on<br>normal weekdays) | 70* (at 0700 – 1900 hrs on                    |
| N2      | 55.2 (at 0700 – 1900 hrs on normal weekdays)    | normal weekdays)                              |
| N3      | 68.8 (at 0700 – 1900 hrs on normal weekdays)    | 75 (at 0700 – 1900 hrs on<br>normal weekdays) |
| N5      | 70.7 (at 0700 – 1900 hrs on<br>normal weekdays) | 75 (at 0700 – 1900 hrs on<br>normal weekdays) |
| N6      | 72.0 (at 0700 – 1900 hrs on<br>normal weekdays) | 75 (at 0700 – 1900 hrs on<br>normal weekdays) |
| N7      | 70.7 (at 0700 – 1900 hrs on<br>normal weekdays) | 75 (at 0700 – 1900 hrs on<br>normal weekdays) |

| Table 4.5 | <b>Baseline Noise</b> | Level and Noise | Limit Level for | <b>Monitoring Stations</b> |
|-----------|-----------------------|-----------------|-----------------|----------------------------|
|-----------|-----------------------|-----------------|-----------------|----------------------------|

(\*) Noise Limit Level is 65 dB(A) during school examination periods.

| Stations                                          | Predicted<br>Mitigated<br>Construction<br>Noise Levels in<br>EIA (2009),<br>dB(A) | Predicted<br>Mitigated Worst<br>Case<br>Construction<br>Noise Levels in<br>ERR for Stage 2<br>(2015), dB(A) | Reporting Month<br>(November 18),<br>L <sub>eq (30min)</sub> dB(A) |
|---------------------------------------------------|-----------------------------------------------------------------------------------|-------------------------------------------------------------------------------------------------------------|--------------------------------------------------------------------|
| N1 - HKMLC Wong Chan Sook<br>Ying Memorial School | 55-62                                                                             | 62 <sup>(1)</sup>                                                                                           | 53.9 - 62.2                                                        |
| N2 – Bethel High School                           | 57-64                                                                             | 64 <sup>(1)</sup>                                                                                           | 50.2 - 54.8                                                        |
| N3 – No. 159 Mai Po San Tsuen                     | 70-73                                                                             | 74 <sup>(2)</sup>                                                                                           | 70.6 - 72.1                                                        |
| N5 – Block 2, Dills Corner Garden                 | 73-75                                                                             | 75 <sup>(2)</sup>                                                                                           | 57.4 - 67.6                                                        |
| N6 – Home of Loving Faithfulness                  | 64-73                                                                             | 74 <sup>(1)</sup>                                                                                           | 65.0 - 71.8                                                        |
| N7 – Village House in Shek Wu Wai                 | N/A <sup>(3)</sup>                                                                | 70 <sup>(2)</sup>                                                                                           | 67.9 - 70.5                                                        |

| Table 5.1           | Comparison | of Noi | e Monitoring | Data | with | Predictions | in | EIA |
|---------------------|------------|--------|--------------|------|------|-------------|----|-----|
| <b>Report and E</b> | RR         |        |              |      |      |             |    |     |

Remark:

(1) With adoptions of quiet PMEs, temporary noise barrier and enclosure

(2) With sub-grouping of construction activities

(3) No construction noise level was predicted in EIA Report (2009)

- 5.2 When comparing the noise monitoring results to the predicted mitigated construction noise levels in the EIA Report, the results at N2 and N5 were lower than the range of the predicted mitigated construction noise levels in the EIA Report. The results at N3 and N6 were within the range of the predicted mitigated construction noise levels in the EIA Report. The results at N1 was slightly higher than the range of the predicted mitigated construction noise levels in the EIA Report.
- 5.3 When comparing the noise monitoring results to the predicted mitigated worst case construction noise levels in the ERR for Stage 2 Works, the results at monitoring stations N2, N3, N5 and N6 were lower than the predicted mitigated worst case construction noise levels in the ERR for Stage 2 Works. The noise monitoring result at monitoring station N1 and N7 were slightly higher than the predicted mitigated worst case construction noise levels in the ERR for Stage 2 Works.