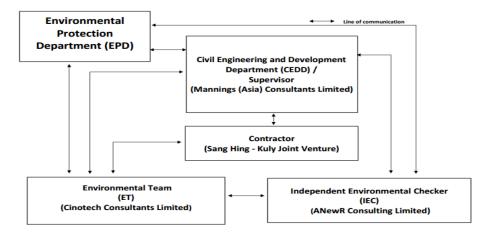

# **Project Organizations**

- 1.6 Different parties with different levels of involvement in the project organization include:
  - Project Proponent Civil Engineering and Development Department (CEDD)
  - Supervisor Representative Mannings (Asia) Consultants Limited (Mannings)
  - Environmental Team (ET) Cinotech Consultants Limited (Cinotech)
  - Independent Environmental Checker (IEC) ANewR Consulting Limited (ANewR)
  - Contractor Sang Hing Kuly Joint Venture (SKJV)
- 1.7 The Organizational Structure for Environmental Management is shown in **Figure 3**.

Figure 3 Organization Structure (Environmental Aspects)

1.8 The key contacts of the Project are shown in **Table 1.1**.

| Table 1.1     Key Project Contacts |                                         |                         |           |           |
|------------------------------------|-----------------------------------------|-------------------------|-----------|-----------|
| Party                              | Role Contact Person                     |                         | Phone No. | Fax No.   |
| CEDD                               | Project Proponent                       | Mr. Chu Wai Lun, Thomas | 2417 6370 | 2412 0358 |
| Mannings                           | Supervisor<br>Representative            | Mr. Simon Ng            | 3168 2028 | 3168 2022 |
| Environmental                      | Dr. Priscilla Choy                      | 2151 2089               | 3107 1388 |           |
| Cinotech                           | Team                                    | Ms. Ivy Tam             | 2151 2090 | 5107 1588 |
| ANewR                              | Independent<br>Environmental<br>Checker | Mr. Adi Lee             | 2618 2836 | 3007 8648 |
| SKJV Contractor                    |                                         | Mr. Ma Kin Man          | 9552 1734 | 2890 8205 |