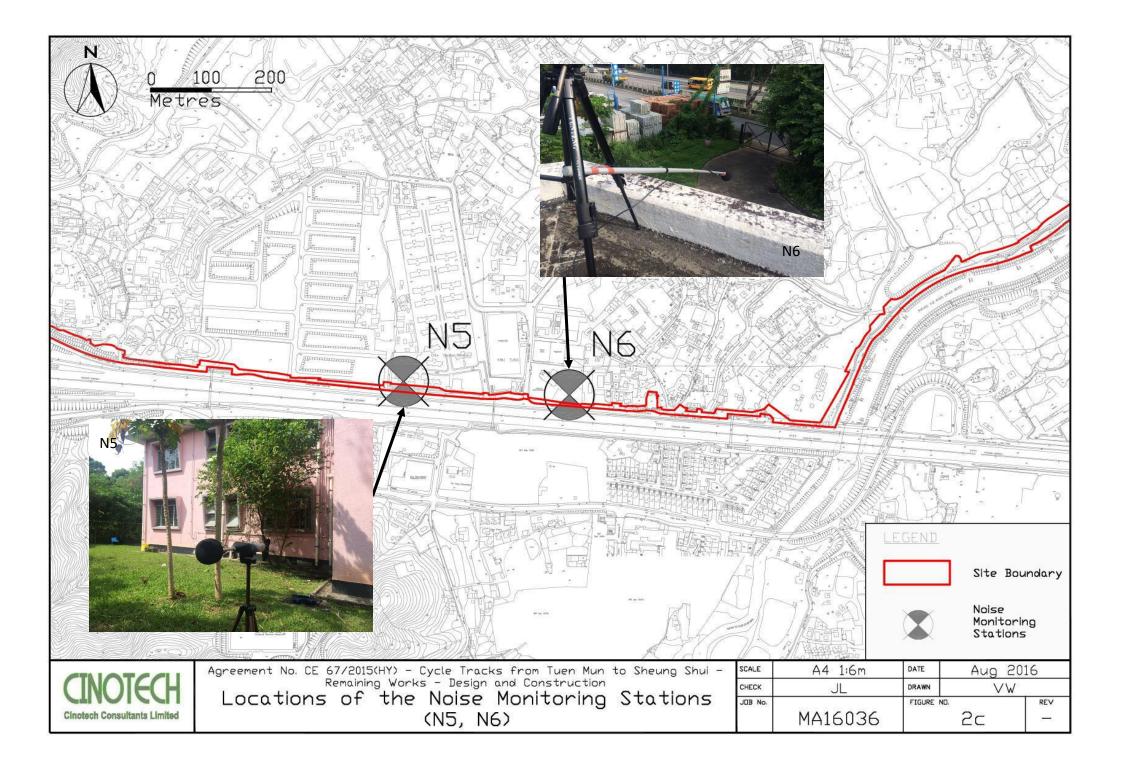

### **Monitoring Locations**

4.3 Noise monitoring was conducted at 6 designated monitoring stations (N1, N2, N3, N5, N6 and N7) in the reporting month. Figures 2a − 2c shows the locations of these stations.

| Monitoring Stations | Locations                                    | Location of<br>Measurement |
|---------------------|----------------------------------------------|----------------------------|
| N1                  | HKMLC Wong Chan Sook Ying<br>Memorial School | Rooftop (about 5/F) area   |
| N2                  | Bethel High School                           | Rooftop (about 4/F) area   |
| N3                  | No. 159 Mai Po San Tsuen                     | G/F area                   |
| N5                  | Block 2, Dills Corner Garden                 | G/F area                   |
| N6                  | Home of Loving Faithfulness                  | Rooftop (about 3/F) area   |
| N7                  | Village House in Shek Wu Wai                 | G/F area                   |