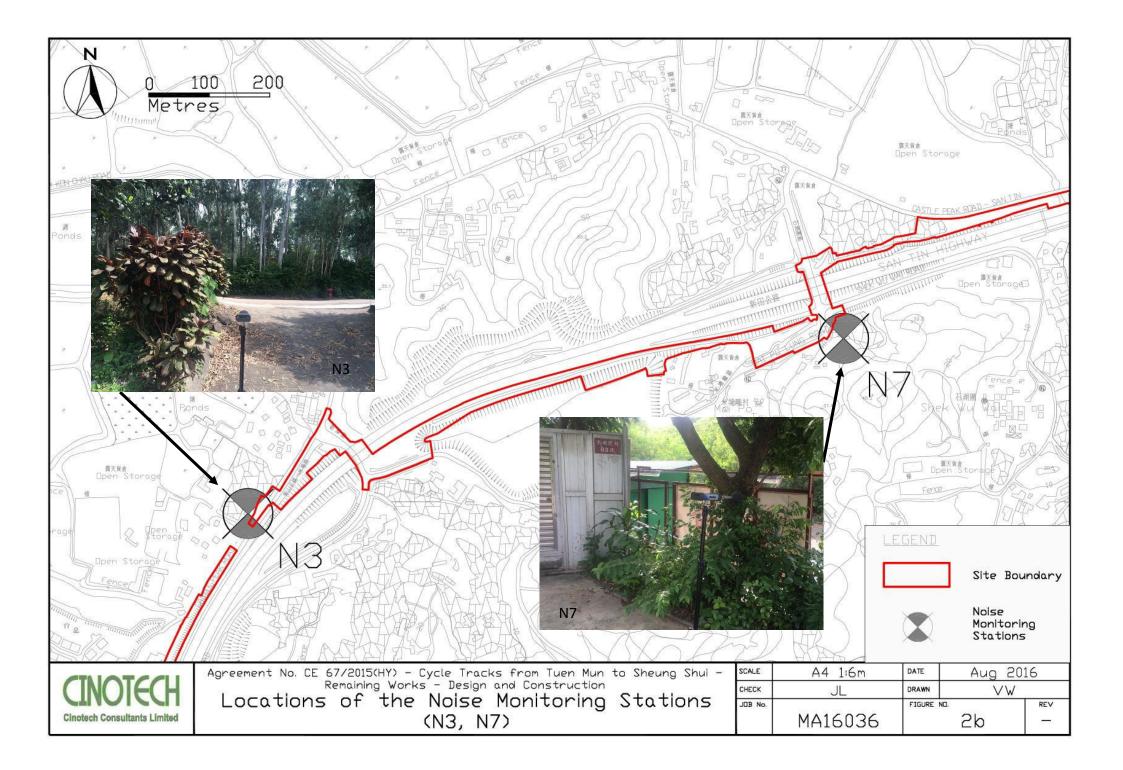

# **Monitoring Locations**

4.3 Noise monitoring was conducted at 6 designated monitoring stations (N1, N2, N3, N5, N6 and N7) in the reporting month. **Figures 2a – 2c** show the locations of these stations.

| Monitoring Stations | Locations                                    | Location of Measurement  |
|---------------------|----------------------------------------------|--------------------------|
| N1                  | HKMLC Wong Chan Sook Ying<br>Memorial School | Rooftop (about 5/F) area |
| N2                  | Bethel High School                           | Rooftop (about 4/F) area |
| N3                  | No. 159 Mai Po San Tsuen                     | G/F area                 |
| N5                  | Block 2, Dills Corner Garden                 | G/F area                 |
| N6                  | Home of Loving Faithfulness                  | Rooftop (about 3/F) area |
| N7                  | Village House in Shek Wu Wai                 | G/F area                 |