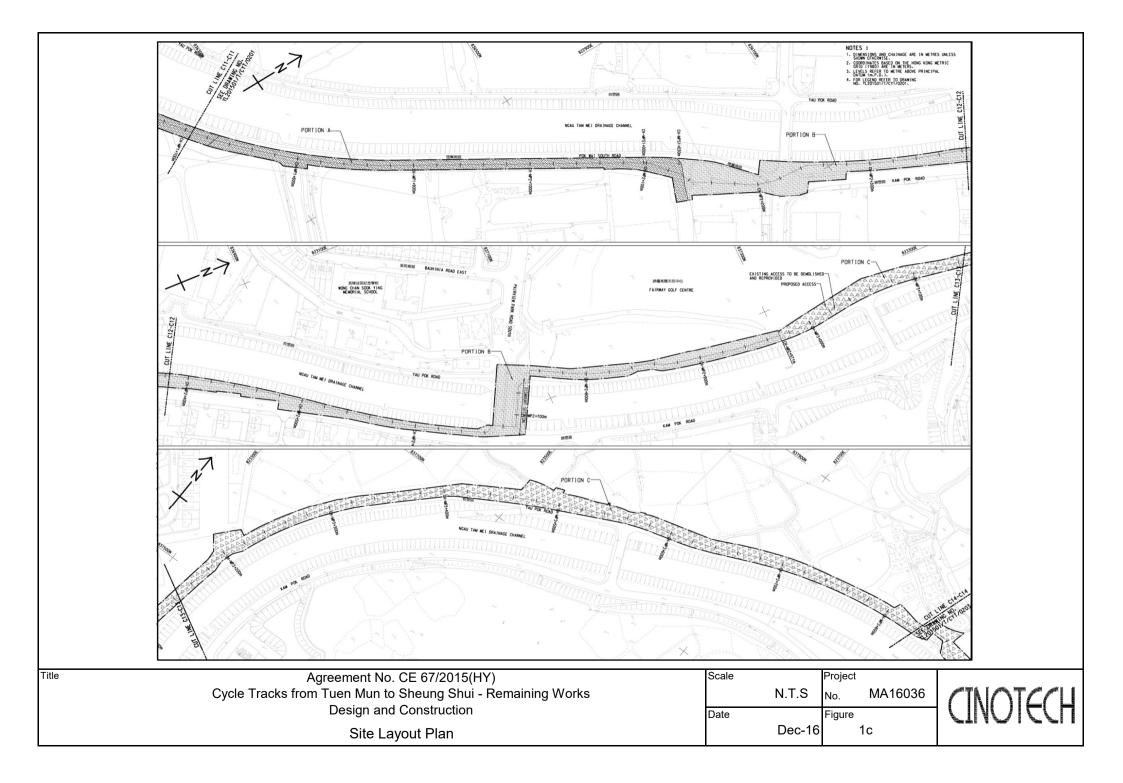

#### Background

- 1.1 "Construction of Cycle Tracks and the Associated Supporting Facilities from Sha Po Tsuen to Shek Sheung River" (the EIA Report) is a Schedule 2 Designated Project (DP) under Environmental Impact Assessment Ordinance (EIAO). The Environmental Impact Assessment (EIA) Report (Registered No.: AEIAR-133/2009) and the associated Environmental Monitoring and Audit (EM&A) Manual was approved on 12 March 2009.
- 1.2 Civil Engineering and Development Department (CEDD) implemented the DP in two stages, i.e. Stage 1 and Stage 2. An Environmental Permit (EP) No. EP-450/2013 has been granted for Stage 1 works on 30 May 2013. Pursuant to Section 13 of the EIAO, the Director of Environmental Protection amends the Environmental Permit (No. EP-450/2013) based on the Application No. VEP-478/2015 and the EP (Permit No. EP-450/2013/A) was issued on 25 August 2015 to CEDD as the Permit Holder.
- 1.3 An Environmental Review (ER) Report of the "Construction of Cycle Tracks and the Associated Supporting Facilities from Sha Po Tsuen to Shek Sheung River Stage 2" had been prepared in July 2015 and the Environmental Monitoring and Audit Manual (EM&A Manual) was also included as part of the ER report in the application (Application No.: AEP-501-2015). An Environmental Permit No. EP-501/2015 was issued on 2 September 2015 for Stage 2 works to CEDD as the Permit Holder.
- 1.4 "Agreement No. CE 67/2015 (HY) Cycle Tracks from Tuen Mun to Sheung Shui Remaining Works Design and Construction" (hereinafter called the "Project") covers the Stage 1 (Part) and Stage 2 works of the DP. This Project was commissioned to Sang Hing Kuly Joint Venture (hereinafter called the "Contractor") for "Contract No.: YL/2015/01 Cycle Tracks from Tuen Mun to Sheung Shui Remaining Works". The site location and work programme are shown in **Figure 1a-1h** and **Appendix A** respectively.
- 1.5 Cinotech Consultants Ltd. was designated as the Environmental Team (ET) to undertake the Environmental Monitoring and Audit (EM&A) works for the Project. The construction commencement of the Project was on 23<sup>rd</sup> November 2016. This is the 34<sup>th</sup> Monthly EM&A Report summarizing the EM&A works for the Project during August 2019.

# LIST OF FIGURES

- Figure 1a-1h Layout Plan of the Project Site
- Figure 2 Locations of Construction Noise Monitoring Stations
- Figure 3 Organization Chart