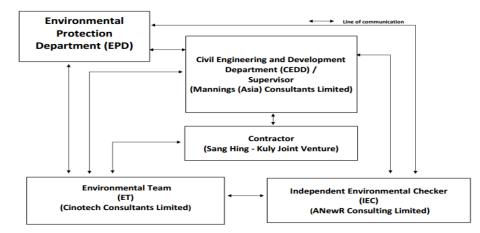

1.7 The Organizational Structure for Environmental Management is shown in **Figure 3**.

#### Figure 3 Organization Structure (Environmental Aspects)

1.8 The key contacts of the Project are shown in **Table 1.1**.

| Party                  | Role                                    | Contact Person          | Phone No. | Fax No.   |
|------------------------|-----------------------------------------|-------------------------|-----------|-----------|
| CEDD Project Proponent |                                         | Mr. Chu Wai Lun, Thomas | 2417 6370 | 2412 0358 |
| Mannings               | Supervisor<br>Representative            | Mr. Simon Ng            | 3168 2028 | 3168 2022 |
| Cinetash               | Environmental Team                      | Mr. KS Lee              | 2151 2091 | 2107 1299 |
| Cinotech               |                                         | Ms. Betty Choi          | 2151 2072 | 3107 1388 |
| ANewR                  | Independent<br>Environmental<br>Checker | Mr. Adi Lee             | 2618 2836 | 3007 8648 |
| SKJV                   | Contractor                              | Mr. Ma Kin Man          | 9552 1734 | 2890 8205 |

#### **Project Organizations**

- 1.6 Different parties with different levels of involvement in the project organization include:
  - Project Proponent Civil Engineering and Development Department (CEDD)
  - Supervisor Representative Mannings (Asia) Consultants Limited (Mannings)
  - Environmental Team (ET) Cinotech Consultants Limited (Cinotech)
  - Independent Environmental Checker (IEC) ANewR Consulting Limited (ANewR)
  - Contractor Sang Hing Kuly Joint Venture (SKJV)