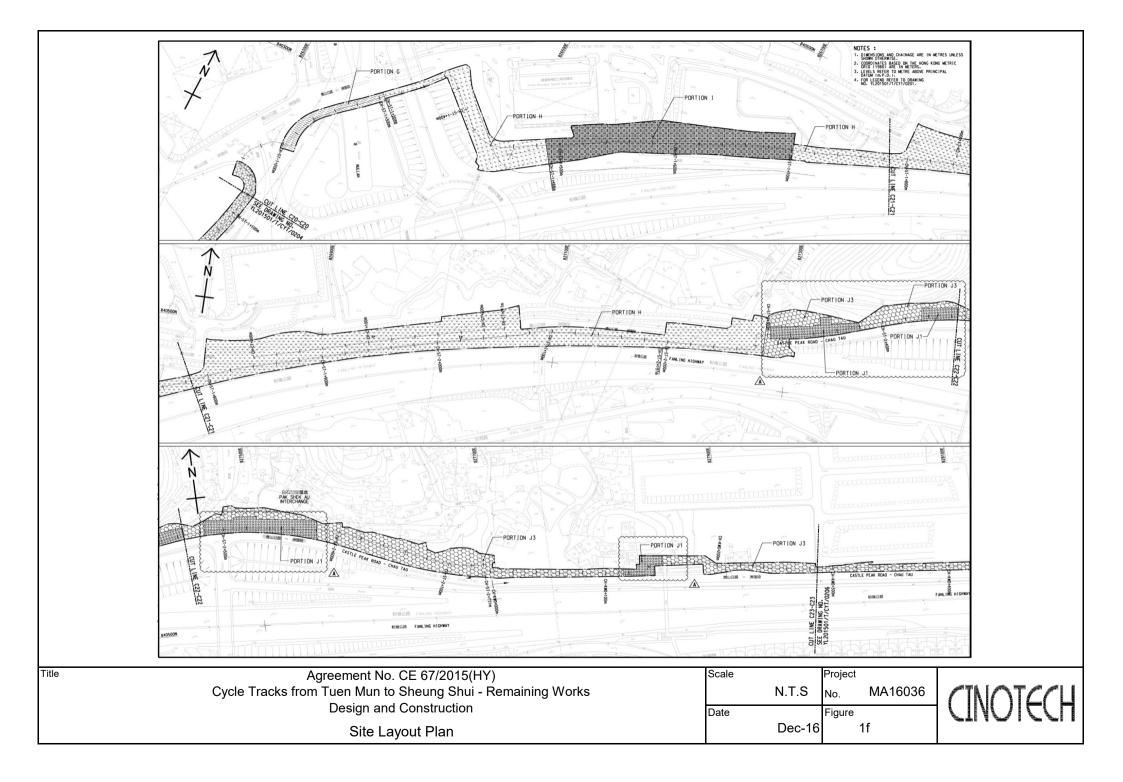

#### Background

- 1.1 "Construction of Cycle Tracks and the Associated Supporting Facilities from Sha Po Tsuen to Shek Sheung River" (the EIA Report) is a Schedule 2 Designated Project (DP) under Environmental Impact Assessment Ordinance (EIAO). The Environmental Impact Assessment (EIA) Report (Registered No.: AEIAR-133/2009) and the associated Environmental Monitoring and Audit (EM&A) Manual was approved on 12 March 2009.
- 1.2 Civil Engineering and Development Department (CEDD) implemented the DP in two stages, i.e. Stage 1 and Stage 2. An Environmental Permit (EP) No. EP-450/2013 has been granted for Stage 1 works on 30 May 2013. Pursuant to Section 13 of the EIAO, the Director of Environmental Protection amends the Environmental Permit (No. EP-450/2013) based on the Application No. VEP-478/2015 and the EP (Permit No. EP-450/2013/A) was issued on 25 August 2015 to CEDD as the Permit Holder.
- 1.3 An Environmental Review (ER) Report of the "Construction of Cycle Tracks and the Associated Supporting Facilities from Sha Po Tsuen to Shek Sheung River Stage 2" had been prepared in July 2015 and the Environmental Monitoring and Audit Manual (EM&A Manual) was also included as part of the ER report in the application (Application No.: AEP-501-2015). An Environmental Permit No. EP-501/2015 was issued on 2 September 2015 for Stage 2 works to CEDD as the Permit Holder.
- 1.4 "Agreement No. CE 67/2015 (HY) Cycle Tracks from Tuen Mun to Sheung Shui Remaining Works Design and Construction" (hereinafter called the "Project") covers the Stage 1 (Part) and Stage 2 works of the DP. This Project was commissioned to Sang Hing Kuly Joint Venture (hereinafter called the "Contractor") for "Contract No.: YL/2015/01 Cycle Tracks from Tuen Mun to Sheung Shui Remaining Works". The site location and work programme are shown in **Figure 1a-1h** and **Appendix A** respectively.
- 1.5 Cinotech Consultants Ltd. was designated as the Environmental Team (ET) to undertake the Environmental Monitoring and Audit (EM&A) works for the Project. The construction commencement of the Project was on 23<sup>rd</sup> November 2016. This is the 34<sup>th</sup> Monthly EM&A Report summarizing the EM&A works for the Project during August 2019.

# LIST OF FIGURES

- Figure 1a-1h Layout Plan of the Project Site
- Figure 2 Locations of Construction Noise Monitoring Stations
- Figure 3 Organization Chart