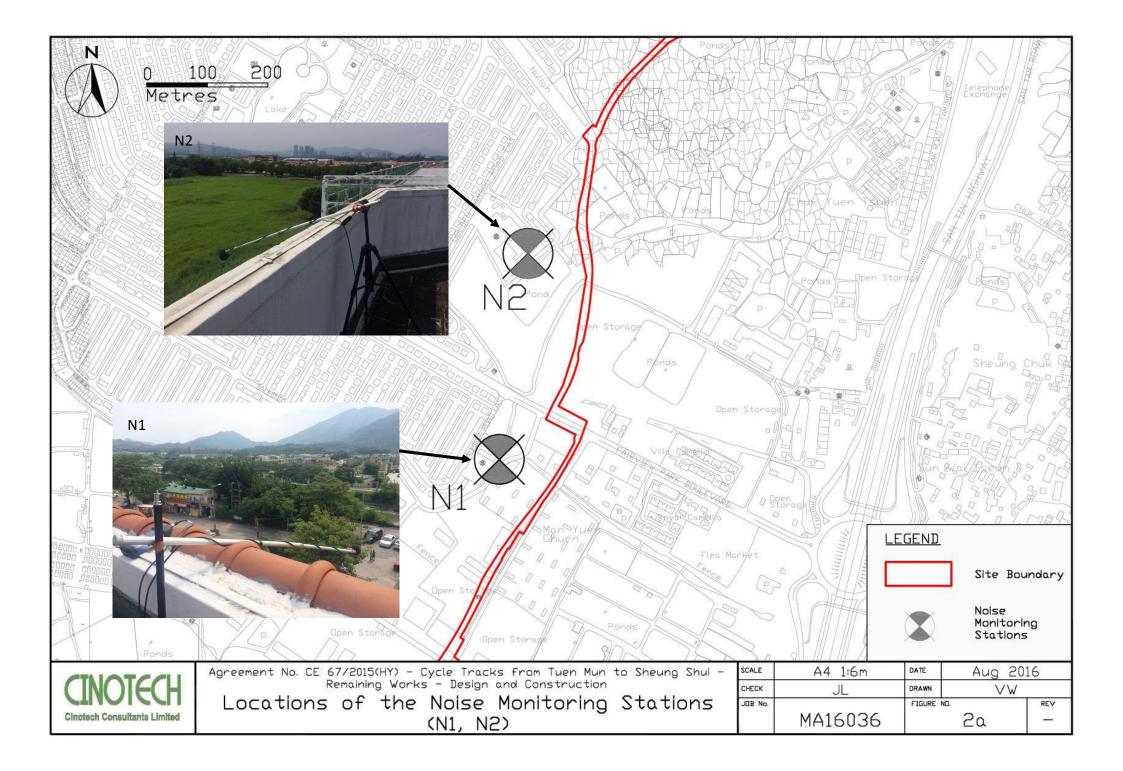

# **Monitoring Locations**

4.3 Noise monitoring was conducted at 6 designated monitoring stations (N1, N2, N3, N5, N6 and N7) in the reporting month. **Figures 2a – 2c** show the locations of these stations.

| Monitoring Stations | Locations                                    | Location of Measurement  |
|---------------------|----------------------------------------------|--------------------------|
| N1                  | HKMLC Wong Chan Sook Ying<br>Memorial School | Rooftop (about 5/F) area |
| N2                  | Bethel High School                           | Rooftop (about 4/F) area |
| N3                  | No. 159 Mai Po San Tsuen                     | G/F area                 |
| N5                  | Block 2, Dills Corner Garden                 | G/F area                 |
| N6                  | Home of Loving Faithfulness                  | Rooftop (about 3/F) area |
| N7                  | Village House in Shek Wu Wai                 | G/F area                 |