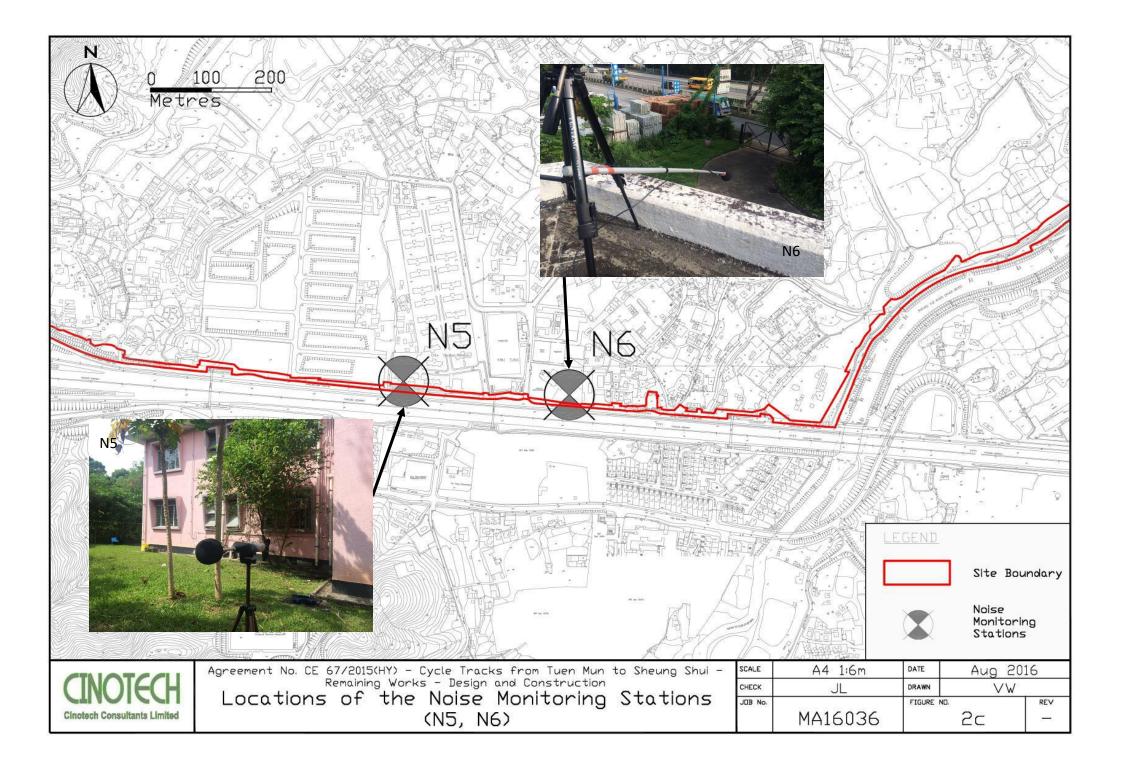

# **Monitoring Locations**

4.3 Noise monitoring was conducted at 6 designated monitoring stations (N1, N2, N3, N5, N6 and N7) in the reporting month. **Figures 2a – 2c** show the locations of these stations.

| Monitoring Stations | Locations                                    | Location of Measurement  |
|---------------------|----------------------------------------------|--------------------------|
| N1                  | HKMLC Wong Chan Sook Ying<br>Memorial School | Rooftop (about 5/F) area |
| N2                  | Bethel High School                           | Rooftop (about 4/F) area |
| N3                  | No. 159 Mai Po San Tsuen                     | G/F area                 |
| N5                  | Block 2, Dills Corner Garden                 | G/F area                 |
| N6                  | Home of Loving Faithfulness                  | Rooftop (about 3/F) area |
| N7                  | Village House in Shek Wu Wai                 | G/F area                 |

| Monitoring<br>Stations | Locations                                    | Other Noise Source(s)                                                                        |
|------------------------|----------------------------------------------|----------------------------------------------------------------------------------------------|
| N1                     | HKMLC Wong Chan Sook Ying<br>Memorial School | Road traffic noise<br>Noise from daily school activities                                     |
| N2                     | Bethel High School                           | Road traffic noise<br>Noise from daily school activities                                     |
| N3                     | No. 159 Mai Po San Tsuen                     | Road traffic noise                                                                           |
| N5                     | Block 2, Dills Corner Garden                 | Road traffic noise                                                                           |
| N6                     | Home of Loving Faithfulness                  | Road traffic noise<br>Noise from activities at the premise<br>and workshops near the premise |
| N7                     | Village House in Shek Wu Wai                 | Road traffic noise<br>Noise from activities at workshops<br>near the village house           |

Table 4.4Other Noise Sources Identified Which Might Affect the Noise Monitoring<br/>Results

| Station | Baseline Noise Level, dB (A)                    | Noise Limit Level, dB (A)                  |  |
|---------|-------------------------------------------------|--------------------------------------------|--|
| N1      | 62.2 (at 0700 – 1900 hrs on<br>normal weekdays) | 70* (at 0700 – 1900 hrs on normal          |  |
| N2      | 55.2 (at 0700 – 1900 hrs on normal weekdays)    | weekdays)                                  |  |
| N3      | 68.8 (at 0700 – 1900 hrs on normal weekdays)    | 75 (at 0700 – 1900 hrs on normal weekdays) |  |
| N5      | 70.7 (at 0700 – 1900 hrs on<br>normal weekdays) | 75 (at 0700 – 1900 hrs on normal weekdays) |  |
| N6      | 72.0 (at 0700 – 1900 hrs on<br>normal weekdays) | 75 (at 0700 – 1900 hrs on normal weekdays) |  |
| N7      | 70.7 (at 0700 – 1900 hrs on<br>normal weekdays) | 75 (at 0700 – 1900 hrs on normal weekdays) |  |