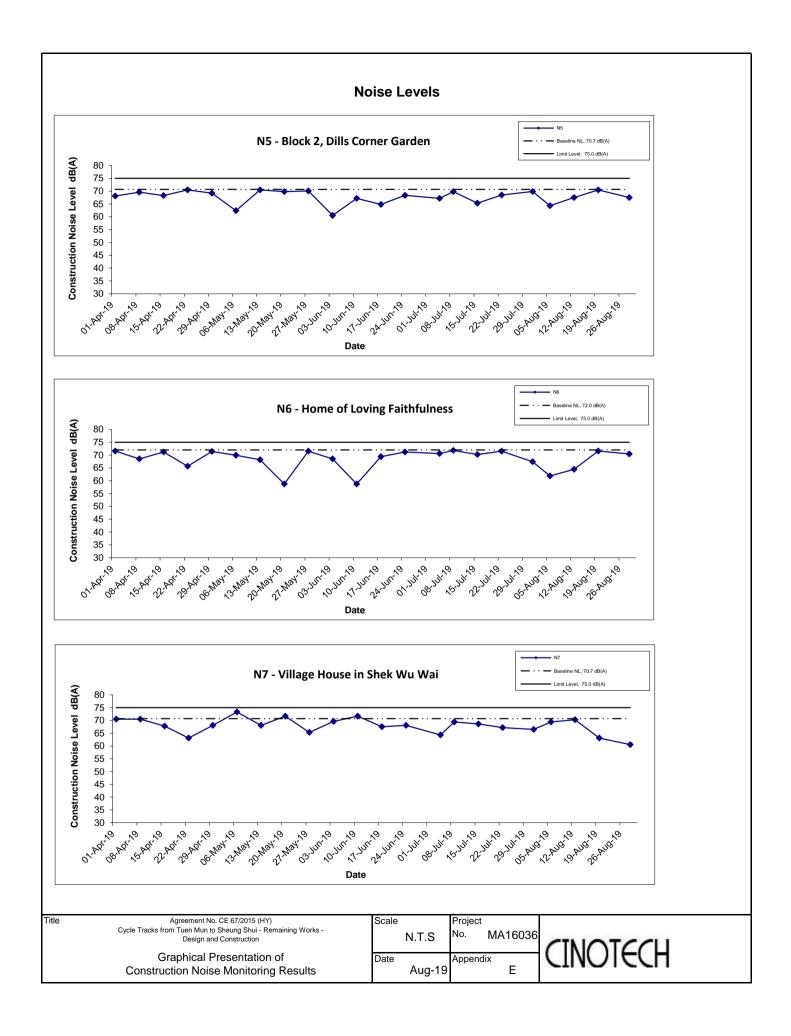

#### **Results and Observations**

- 4.11 All construction noise monitoring was conducted as scheduled in the reporting month. No Action/Limit Level exceedance was recorded. The summary of exceedance record in the reporting month is shown in **Appendix F**.
- 4.12 The baseline noise level and the Noise Limit Level at each designated noise monitoring stations are presented in **Table 4.5**.
- 4.13 Noise monitoring results and graphical presentations are shown in Appendix E.
- 4.14 The other noise sources identified which might affect the noise monitoring results at the designated noise monitoring stations are as follows:

| Monitoring<br>Stations | Locations                                    | Other Noise Source(s)                                                                        |
|------------------------|----------------------------------------------|----------------------------------------------------------------------------------------------|
| N1                     | HKMLC Wong Chan Sook Ying<br>Memorial School | Road traffic noise<br>Noise from daily school activities                                     |
| N2                     | Bethel High School                           | Road traffic noise<br>Noise from daily school activities                                     |
| N3                     | No. 159 Mai Po San Tsuen                     | Road traffic noise                                                                           |
| N5                     | Block 2, Dills Corner Garden                 | Road traffic noise                                                                           |
| N6                     | Home of Loving Faithfulness                  | Road traffic noise<br>Noise from activities at the premise<br>and workshops near the premise |
| N7                     | Village House in Shek Wu Wai                 | Road traffic noise<br>Noise from activities at workshops<br>near the village house           |

Table 4.4Other Noise Sources Identified Which Might Affect the Noise Monitoring<br/>Results

| Station | Baseline Noise Level, dB (A)                    | Noise Limit Level, dB (A)                  |  |
|---------|-------------------------------------------------|--------------------------------------------|--|
| N1      | 62.2 (at 0700 – 1900 hrs on<br>normal weekdays) | 70* (at 0700 – 1900 hrs on normal          |  |
| N2      | 55.2 (at 0700 – 1900 hrs on normal weekdays)    | weekdays)                                  |  |
| N3      | 68.8 (at 0700 – 1900 hrs on normal weekdays)    | 75 (at 0700 – 1900 hrs on normal weekdays) |  |
| N5      | 70.7 (at 0700 – 1900 hrs on<br>normal weekdays) | 75 (at 0700 – 1900 hrs on normal weekdays) |  |
| N6      | 72.0 (at 0700 – 1900 hrs on<br>normal weekdays) | 75 (at 0700 – 1900 hrs on normal weekdays) |  |
| N7      | 70.7 (at 0700 – 1900 hrs on<br>normal weekdays) | 75 (at 0700 – 1900 hrs on normal weekdays) |  |

| Stations                                          | Predicted<br>Mitigated<br>Construction<br>Noise Levels in<br>EIA (2009),<br>dB(A) | Predicted<br>Mitigated Worst<br>Case<br>Construction<br>Noise Levels in<br>ERR for Stage 2<br>(2015), dB(A) | Reporting Month<br>(August 19),<br>Leq (30min) dB(A) |
|---------------------------------------------------|-----------------------------------------------------------------------------------|-------------------------------------------------------------------------------------------------------------|------------------------------------------------------|
| N1 - HKMLC Wong Chan<br>Sook Ying Memorial School | 55-62                                                                             | 62 <sup>(1)</sup>                                                                                           | 57.3 - 61.5                                          |
| N2 – Bethel High School                           | 57-64                                                                             | 64 <sup>(1)</sup>                                                                                           | 52.9 - 55.8                                          |
| N3 – No. 159 Mai Po San<br>Tsuen                  | 70-73                                                                             | 74 <sup>(2)</sup>                                                                                           | 66.2 - 72.6                                          |
| N5 – Block 2, Dills Corner<br>Garden              | 73-75                                                                             | 75 <sup>(2)</sup>                                                                                           | 64.3 - 70.5                                          |
| N6 – Home of Loving<br>Faithfulness               | 64-73                                                                             | 74 <sup>(1)</sup>                                                                                           | 61.8 - 71.6                                          |
| N7 – Village House in Shek<br>Wu Wai              | N/A <sup>(3)</sup>                                                                | 70 <sup>(2)</sup>                                                                                           | 60.5 - 70.3                                          |

Remark:

(1) With adoptions of quiet PMEs, temporary noise barrier and enclosure

(2) With sub-grouping of construction activities

(3) No construction noise level was predicted in EIA Report (2009)

- 5.2 When comparing the noise monitoring results to the predicted mitigated construction noise levels in the EIA Report, the results at N1 was within the range of the predicted mitigated construction noise levels in the EIA Report. The results at N3 and N6 were slightly lower than the range of the predicted mitigated construction noise levels, while the results at N2 and N5 were lower than the range of the predicted mitigated construction noise levels in the EIA Report.
- 5.3 When comparing the noise monitoring results to the predicted mitigated worst case construction noise levels in the ERR for Stage 2 Works, the results at monitoring stations N1, N2, N3, N5 and N6 were lower than the predicted mitigated worst case construction noise levels in the ERR for Stage 2 Works, while the results at N7 was slightly higher than the predicted mitigated worst case construction noise levels in the ERR for Stage 2 Works.