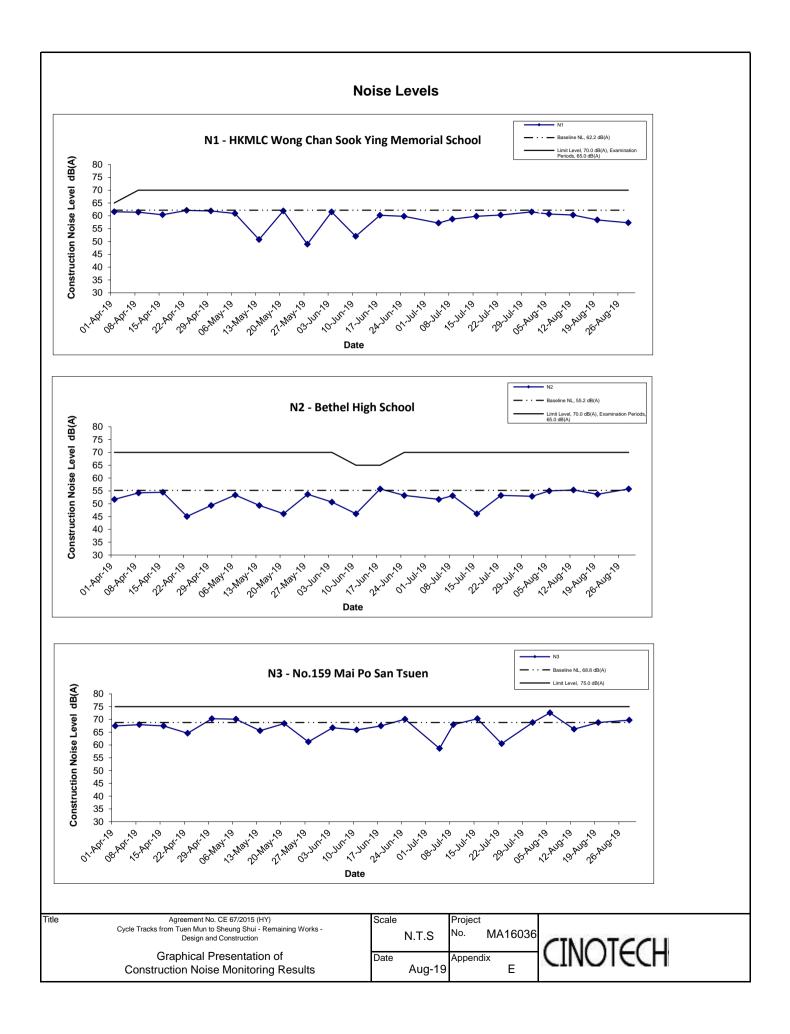

#### **Results and Observations**

- 4.11 All construction noise monitoring was conducted as scheduled in the reporting month. No Action/Limit Level exceedance was recorded. The summary of exceedance record in the reporting month is shown in **Appendix F**.
- 4.12 The baseline noise level and the Noise Limit Level at each designated noise monitoring stations are presented in **Table 4.5**.
- 4.13 Noise monitoring results and graphical presentations are shown in Appendix E.
- 4.14 The other noise sources identified which might affect the noise monitoring results at the designated noise monitoring stations are as follows:

| Monitoring<br>Stations | Locations                                    | Other Noise Source(s)                                                                        |
|------------------------|----------------------------------------------|----------------------------------------------------------------------------------------------|
| N1                     | HKMLC Wong Chan Sook Ying<br>Memorial School | Road traffic noise<br>Noise from daily school activities                                     |
| N2                     | Bethel High School                           | Road traffic noise<br>Noise from daily school activities                                     |
| N3                     | No. 159 Mai Po San Tsuen                     | Road traffic noise                                                                           |
| N5                     | Block 2, Dills Corner Garden                 | Road traffic noise                                                                           |
| N6                     | Home of Loving Faithfulness                  | Road traffic noise<br>Noise from activities at the premise<br>and workshops near the premise |
| N7                     | Village House in Shek Wu Wai                 | Road traffic noise<br>Noise from activities at workshops<br>near the village house           |

Table 4.4Other Noise Sources Identified Which Might Affect the Noise Monitoring<br/>Results

| Station | Baseline Noise Level, dB (A)                    | Noise Limit Level, dB (A)                  |  |
|---------|-------------------------------------------------|--------------------------------------------|--|
| N1      | 62.2 (at 0700 – 1900 hrs on<br>normal weekdays) | 70* (at 0700 – 1900 hrs on normal          |  |
| N2      | 55.2 (at 0700 – 1900 hrs on normal weekdays)    | weekdays)                                  |  |
| N3      | 68.8 (at 0700 – 1900 hrs on normal weekdays)    | 75 (at 0700 – 1900 hrs on normal weekdays) |  |
| N5      | 70.7 (at 0700 – 1900 hrs on<br>normal weekdays) | 75 (at 0700 – 1900 hrs on normal weekdays) |  |
| N6      | 72.0 (at 0700 – 1900 hrs on<br>normal weekdays) | 75 (at 0700 – 1900 hrs on normal weekdays) |  |
| N7      | 70.7 (at 0700 – 1900 hrs on<br>normal weekdays) | 75 (at 0700 – 1900 hrs on normal weekdays) |  |

| Stations                                          | Predicted<br>Mitigated<br>Construction<br>Noise Levels in<br>EIA (2009),<br>dB(A) | Predicted<br>Mitigated Worst<br>Case<br>Construction<br>Noise Levels in<br>ERR for Stage 2<br>(2015), dB(A) | Reporting Month<br>(August 19),<br>Leq (30min) dB(A) |
|---------------------------------------------------|-----------------------------------------------------------------------------------|-------------------------------------------------------------------------------------------------------------|------------------------------------------------------|
| N1 - HKMLC Wong Chan<br>Sook Ying Memorial School | 55-62                                                                             | 62 <sup>(1)</sup>                                                                                           | 57.3 - 61.5                                          |
| N2 – Bethel High School                           | 57-64                                                                             | 64 <sup>(1)</sup>                                                                                           | 52.9 - 55.8                                          |
| N3 – No. 159 Mai Po San<br>Tsuen                  | 70-73                                                                             | 74 <sup>(2)</sup>                                                                                           | 66.2 - 72.6                                          |
| N5 – Block 2, Dills Corner<br>Garden              | 73-75                                                                             | 75 <sup>(2)</sup>                                                                                           | 64.3 - 70.5                                          |
| N6 – Home of Loving<br>Faithfulness               | 64-73                                                                             | 74 <sup>(1)</sup>                                                                                           | 61.8 - 71.6                                          |
| N7 – Village House in Shek<br>Wu Wai              | N/A <sup>(3)</sup>                                                                | 70 <sup>(2)</sup>                                                                                           | 60.5 - 70.3                                          |

Remark:

(1) With adoptions of quiet PMEs, temporary noise barrier and enclosure

(2) With sub-grouping of construction activities

(3) No construction noise level was predicted in EIA Report (2009)

- 5.2 When comparing the noise monitoring results to the predicted mitigated construction noise levels in the EIA Report, the results at N1 was within the range of the predicted mitigated construction noise levels in the EIA Report. The results at N3 and N6 were slightly lower than the range of the predicted mitigated construction noise levels, while the results at N2 and N5 were lower than the range of the predicted mitigated construction noise levels in the EIA Report.
- 5.3 When comparing the noise monitoring results to the predicted mitigated worst case construction noise levels in the ERR for Stage 2 Works, the results at monitoring stations N1, N2, N3, N5 and N6 were lower than the predicted mitigated worst case construction noise levels in the ERR for Stage 2 Works, while the results at N7 was slightly higher than the predicted mitigated worst case construction noise levels in the ERR for Stage 2 Works.