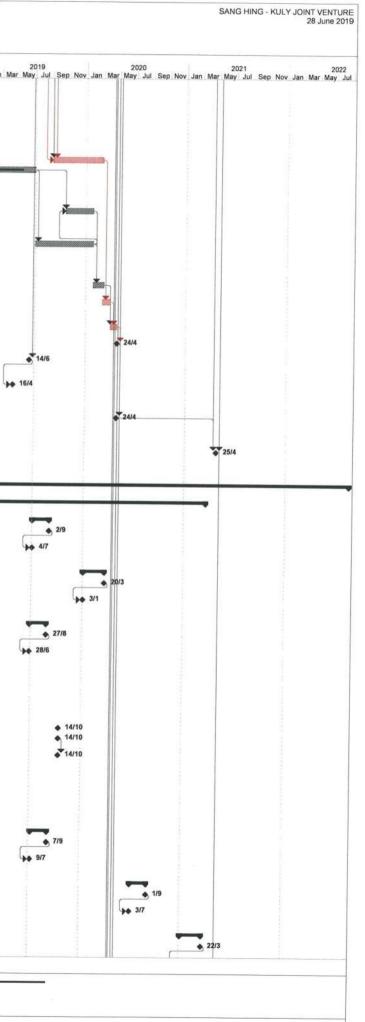

#### Contract No. YL/2015/01 Cycle Tracks from Tuen Mun to Sheung Shui – Remaining Works <u>Updated Programme</u>

Enclosed please find our updated programme for your information and acceptance. A summary is also attached herewith this letter for your easy reference.

In several meetings, we understand that CEDD and your Office would request us to complete the proposed Cycle Track by the end of this year. However, our programme are hindered by some external constraints such as Street Lighting Works by Highways Department, approval of GRP Roofing at Subway A & D, utilities diversions at Retaining Walls RW49 and RW50 and additional walls at Portions J1 to J3, etc.

Tang Wing Kal Site Agent

WKT/MKM/TL/tl

Encl.

| Remark                                                     |                                                 |                              |                         | Assume GRP                        | approval obtained<br>on 15/7/19 |                            |                                              |                                                |                                                       |   |                                  |
|------------------------------------------------------------|-------------------------------------------------|------------------------------|-------------------------|-----------------------------------|---------------------------------|----------------------------|----------------------------------------------|------------------------------------------------|-------------------------------------------------------|---|----------------------------------|
| Critical Priority                                          |                                                 |                              |                         |                                   | 2nd appr                        | 5                          |                                              |                                                |                                                       |   |                                  |
| Target<br>Completion                                       | 30-Sep-19                                       | 16-Oct-19                    | 15-Jul-19               | 15-Oct-19                         | 13-Jan-20                       | 23-Feb-20                  | 30-Sep-19                                    | 7-Nov-19                                       | 16-Oct-19                                             |   | 30-Jun-19                        |
| Major outstanding work / critical work Cc                  | 1) Street Lighting works and Colour Dressing 3( | 1) Subway A Bay 12 to Bay 16 | 2) GRP Roofing Approval | 3) GRP Roofing Order and Delivery | 4) GRP installation             | 5) Road work inside subway | 5) Street Lighting works and colour Dressing | 1) Street Lighting works and Colour Dressing 7 | 2) Additional Proposed staircase, ramp at Yau Po Road |   | 1) Approval of Street Lighting 3 |
| Updated<br>Programme<br>Completion Date                    | 30/9/2019 1)                                    | 1)                           | 2)                      | 33/0/000                          |                                 | 2)                         | 5)                                           | 11 010000 11                                   |                                                       |   | (1)                              |
| Revised Completion<br>Date (Including with<br>Time Saving) |                                                 |                              |                         |                                   |                                 |                            | 7/4/2019                                     |                                                |                                                       |   |                                  |
| Revised<br>Completion Date                                 |                                                 |                              |                         |                                   |                                 |                            | 5/6/2019                                     |                                                |                                                       | _ |                                  |
| Portion                                                    | A                                               |                              |                         | æ                                 | 2                               |                            |                                              | C                                              |                                                       |   |                                  |
| Section                                                    |                                                 |                              |                         |                                   |                                 |                            | MI                                           |                                                |                                                       |   |                                  |