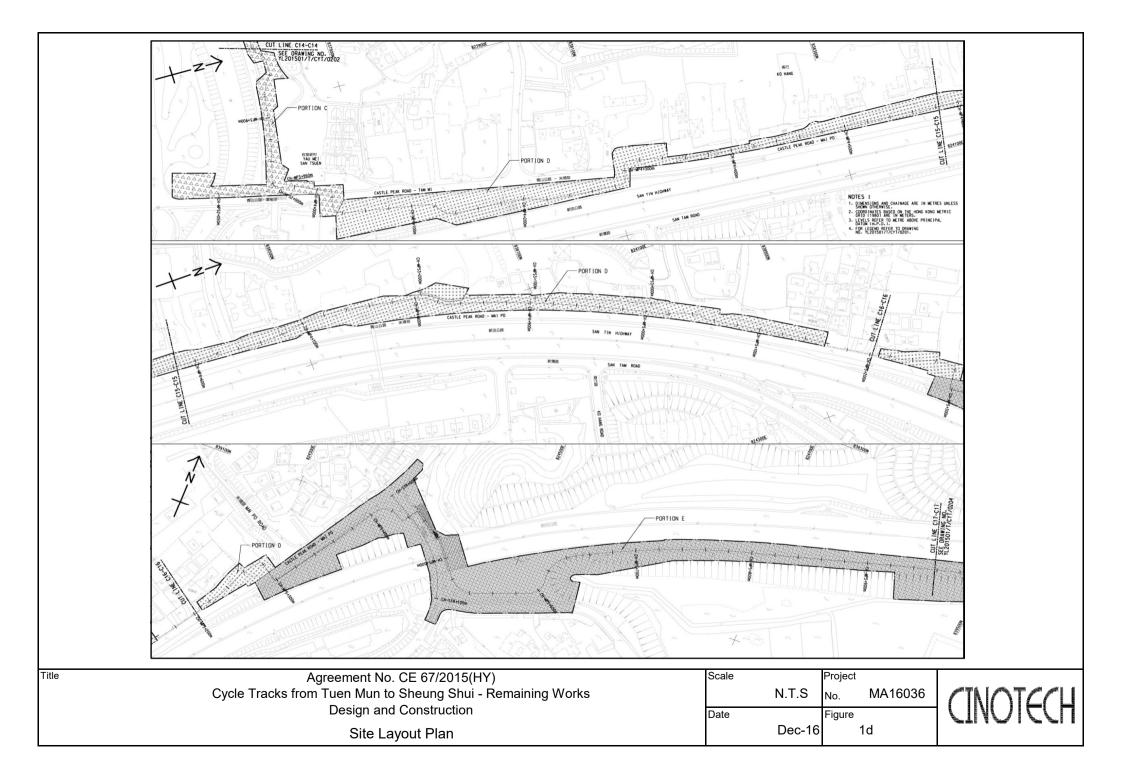

#### Background

- 1.1 "Construction of Cycle Tracks and the Associated Supporting Facilities from Sha Po Tsuen to Shek Sheung River" (the EIA Report) is a Schedule 2 Designated Project (DP) under Environmental Impact Assessment Ordinance (EIAO). The Environmental Impact Assessment (EIA) Report (Registered No.: AEIAR-133/2009) and the associated Environmental Monitoring and Audit (EM&A) Manual was approved on 12 March 2009.
- 1.2 Civil Engineering and Development Department (CEDD) implemented the DP in two stages, i.e. Stage 1 and Stage 2. An Environmental Permit (EP) No. EP-450/2013 has been granted for Stage 1 works on 30 May 2013. Pursuant to Section 13 of the EIAO, the Director of Environmental Protection amends the Environmental Permit (No. EP-450/2013) based on the Application No. VEP-478/2015 and the EP (Permit No. EP-450/2013/A) was issued on 25 August 2015 to CEDD as the Permit Holder.
- 1.3 An Environmental Review (ER) Report of the "Construction of Cycle Tracks and the Associated Supporting Facilities from Sha Po Tsuen to Shek Sheung River Stage 2" had been prepared in July 2015 and the Environmental Monitoring and Audit Manual (EM&A Manual) was also included as part of the ER report in the application (Application No.: AEP-501-2015). An Environmental Permit No. EP-501/2015 was issued on 2 September 2015 for Stage 2 works to CEDD as the Permit Holder.
- 1.4 "Agreement No. CE 67/2015 (HY) Cycle Tracks from Tuen Mun to Sheung Shui Remaining Works Design and Construction" (hereinafter called the "Project") covers the Stage 1 (Part) and Stage 2 works of the DP. This Project was commissioned to Sang Hing Kuly Joint Venture (hereinafter called the "Contractor") for "Contract No.: YL/2015/01 Cycle Tracks from Tuen Mun to Sheung Shui Remaining Works". The site location and work programme are shown in **Figure 1a-1h** and **Appendix A** respectively.
- 1.5 Cinotech Consultants Ltd. was designated as the Environmental Team (ET) to undertake the Environmental Monitoring and Audit (EM&A) works for the Project. The construction commencement of the Project was on 23<sup>rd</sup> November 2016. This is the 34<sup>th</sup> Monthly EM&A Report summarizing the EM&A works for the Project during August 2019.

# LIST OF FIGURES

- Figure 1a-1h Layout Plan of the Project Site
- Figure 2 Locations of Construction Noise Monitoring Stations
- Figure 3 Organization Chart