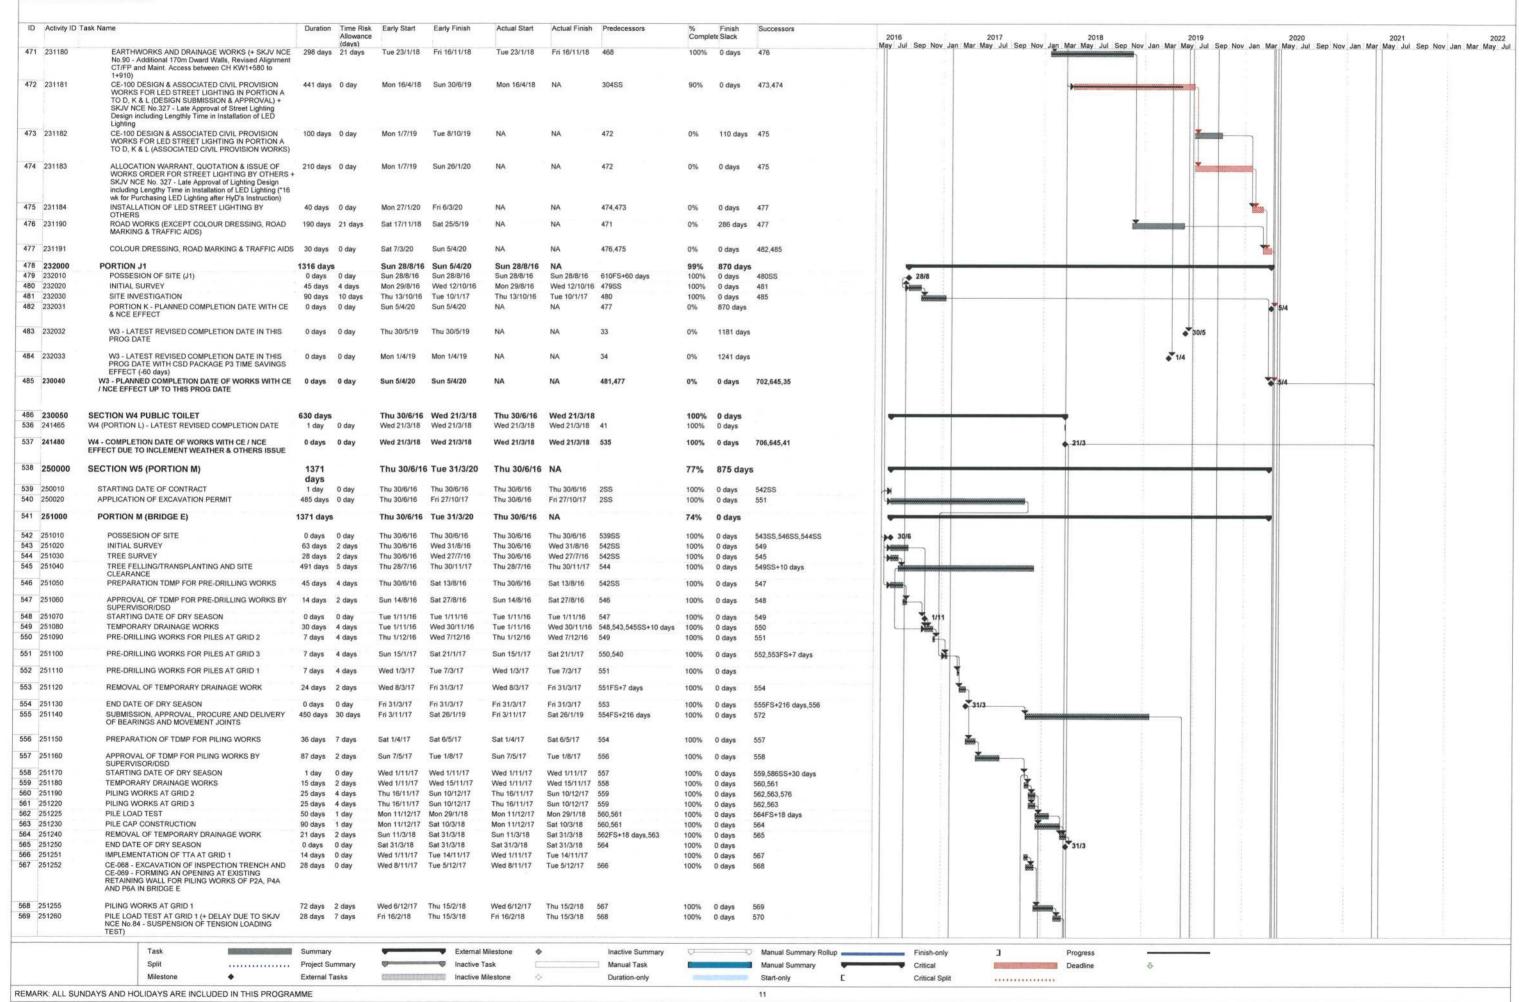

#### Introduction

- 1. This is the 12<sup>th</sup> Quarterly Environmental Monitoring and Audit (EM&A) Report prepared by Cinotech Consultants Limited for the "Agreement No. CE 67/2015 (HY) Cycle Tracks from Tuen Mun to Sheung Shui Remaining Works Design and Construction" (hereinafter called "the Project"). This report documents the findings of EM&A Works conducted between 1<sup>st</sup> August 2019 and 31<sup>st</sup> October 2019.
- 2. The construction programme is presented in **Appendix A**. The construction activities undertaken in the reporting quarter were:

| Portion A | - Installation of Traffic Aids                                                                                                   |
|-----------|----------------------------------------------------------------------------------------------------------------------------------|
| Portion B | - Construction of Subway A, Internal Finishing & E&M Works                                                                       |
| Portion C | - Construction of U-Channel, Shrubs Planting, Installation of Bicycle Parapet, CCTV for Drainage Pipe, Construction of Staircase |
| Portion D | - Construction of Drainage Pipe, Construction of RW16A                                                                           |
| Portion E | - Construction of Drainage Pipe, Laying Road Kerb, Paving Block                                                                  |
| Portion F | - Construction of Drainage Pipe, Construction of Boundary Wall,                                                                  |
|           | Relocation of Existing Bus Stop, Construction of Resting Station R8                                                              |
| Portion G | - Remaining Works for Box Culvert C, Relocation of Traffic Sign                                                                  |
|           | Gantry                                                                                                                           |
| Portion H | - Construction of Retaining Wall RW 45A, 45B Ramp, 49, DW1 &                                                                     |
|           | DW2 Construction of Drainage Pipe                                                                                                |
| Portion I | - Construction of U-channel in Subway D, Internal Finishing,                                                                     |
|           | Reinstatement of Carriageway                                                                                                     |
| Portion J | - Construction of 24A, 24AA, 24C,48, Backfilling for RW 46,                                                                      |
|           | Construction of Drainage Pipe, Construction of Road Kerb                                                                         |
| Portion K | - Installation of Bicycle Parapet, Installation of Traffic Aids, CCTV for                                                        |
|           | Drainage Pipe                                                                                                                    |
| Portion M | - Backfilling behind RW 30A, 30B, Construction of Road Kerb,                                                                     |
|           | Construction of Bridge E's Roofing, Dismantle of Existing Roof                                                                   |
| Portion N | - Construction of Bridge B                                                                                                       |