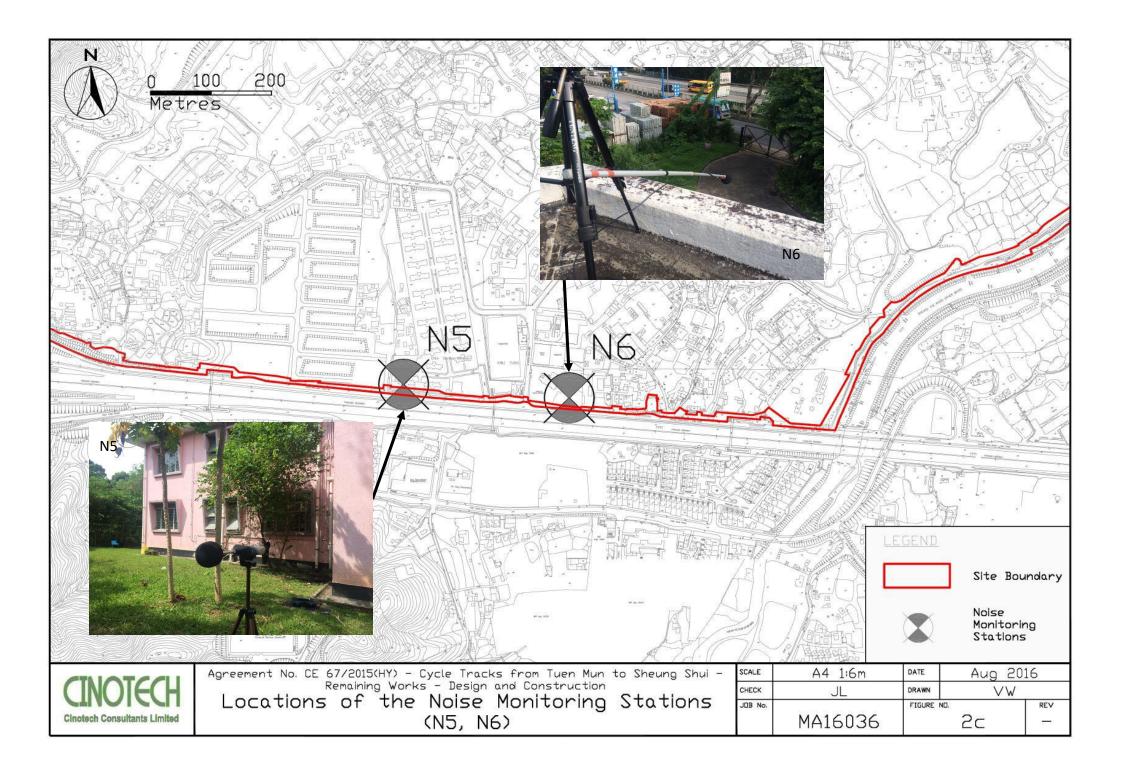

#### **Monitoring Parameters and Monitoring Locations**

2.2 The EM&A Manual designates locations for the ET to monitor environmental impacts in terms of air quality, noise, landscape and visual due to the Project. The Project area and monitoring locations are depicted in **Figures 2a-2c**. **Appendix B** gives details of monitoring requirements.

Quarterly EM&A Report – August 2019 to October 2019

Table 3.1 Major Noise Sources during the Monitoring in the Reporting Period

| <b>Monitoring Stations</b> | Locations                                    | Major Noise Source(s)                                                                  |
|----------------------------|----------------------------------------------|----------------------------------------------------------------------------------------|
| N1                         | HKMLC Wong Chan Sook Ying<br>Memorial School | Road traffic noise Noise from daily school activities                                  |
| N2                         | Bethel High School                           | Road traffic noise Noise from daily school activities                                  |
| N3                         | No. 159 Mai Po San Tsuen                     | Road traffic noise                                                                     |
| N5                         | Block 2, Dills Corner Garden                 | Road traffic noise                                                                     |
| N6                         | Home of Loving Faithfulness                  | Road traffic noise Noise from activities at the premise and workshops near the premise |
| N7                         | Village House in Shek Wu Wai                 | Road traffic noise Noise from activities at workshops near the village house           |