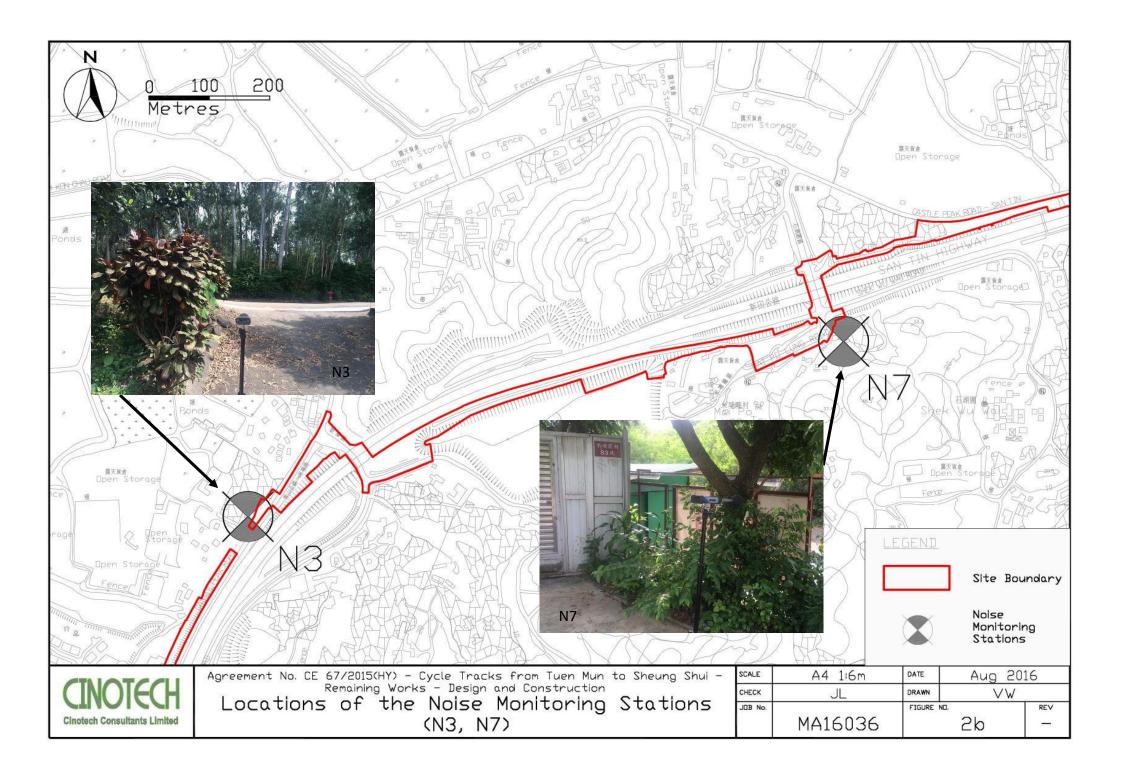

#### **Monitoring Parameters and Monitoring Locations**

2.2 The EM&A Manual designates locations for the ET to monitor environmental impacts in terms of air quality, noise, landscape and visual due to the Project. The Project area and monitoring locations are depicted in **Figures 2a-2c**. **Appendix B** gives details of monitoring requirements.

Quarterly EM&A Report – August 2019 to October 2019

Table 3.1 Major Noise Sources during the Monitoring in the Reporting Period

| <b>Monitoring Stations</b> | Locations                                    | Major Noise Source(s)                                                                  |
|----------------------------|----------------------------------------------|----------------------------------------------------------------------------------------|
| N1                         | HKMLC Wong Chan Sook Ying<br>Memorial School | Road traffic noise Noise from daily school activities                                  |
| N2                         | Bethel High School                           | Road traffic noise Noise from daily school activities                                  |
| N3                         | No. 159 Mai Po San Tsuen                     | Road traffic noise                                                                     |
| N5                         | Block 2, Dills Corner Garden                 | Road traffic noise                                                                     |
| N6                         | Home of Loving Faithfulness                  | Road traffic noise Noise from activities at the premise and workshops near the premise |
| N7                         | Village House in Shek Wu Wai                 | Road traffic noise Noise from activities at workshops near the village house           |