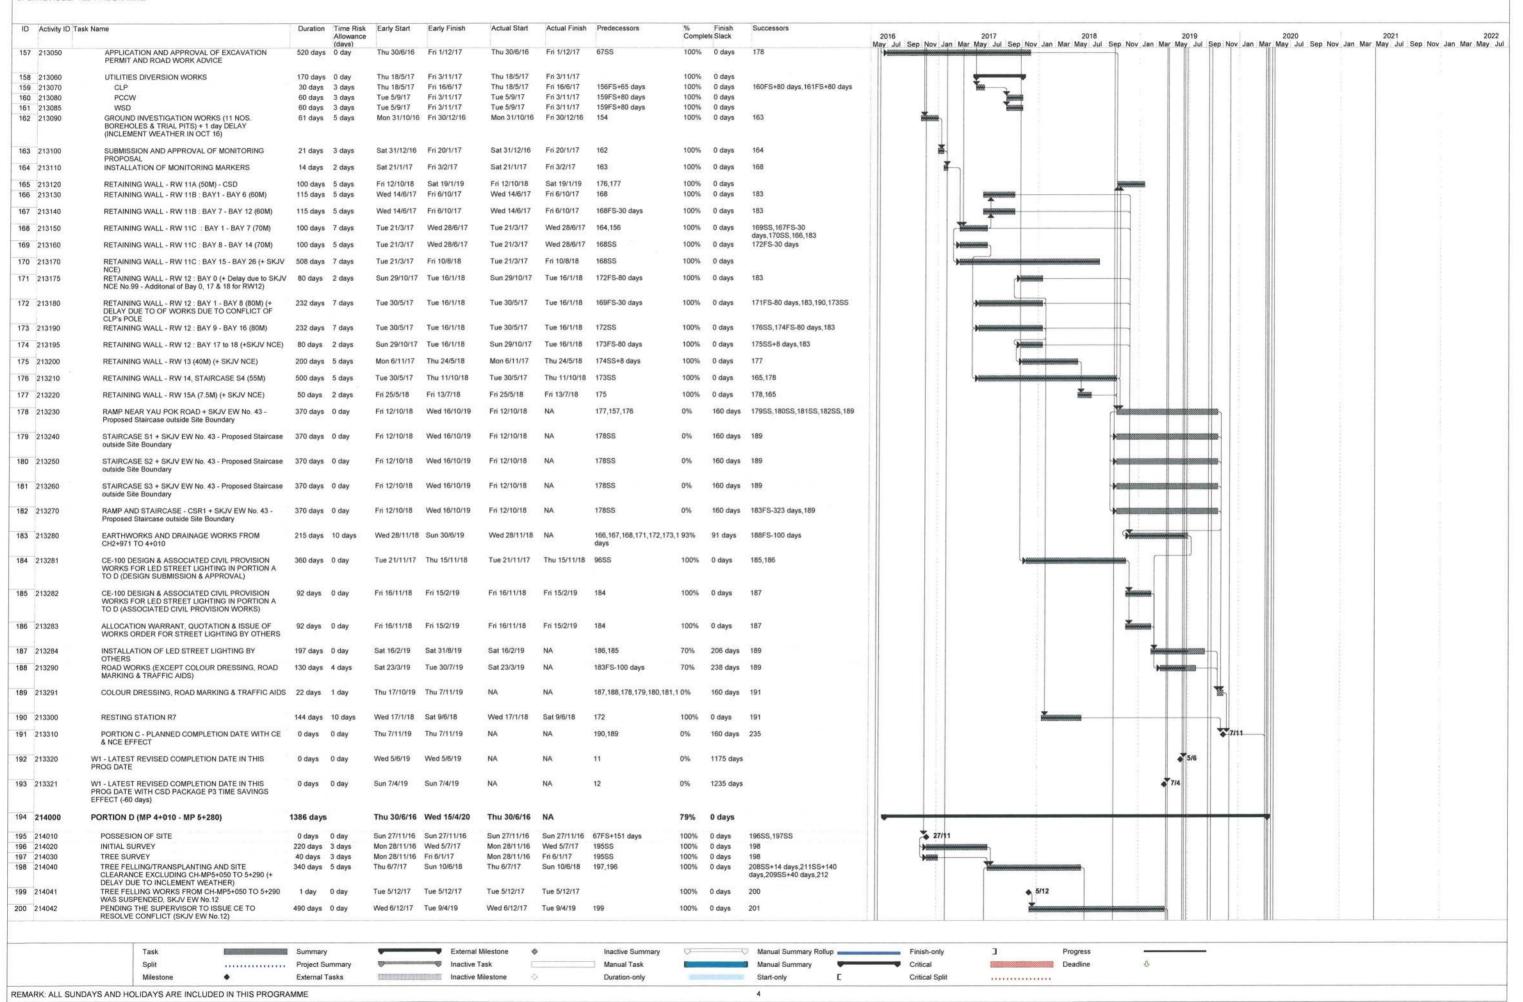

ID Activity ID Task Name Duration Time Risk Early Start Early Finish Actual Start Actual Finish Predecessors Finish CONTRACT DURATION (ALL WORKS EXCEPT LANDSCAPING 1761 days Sun 25/4/21 Thu 30/6/16 AND ESTABLISHMENT) 2 100010 COMMENCEMENT OF CONTRACT 1 day 0 day Thu 30/6/16 Thu 30/6/16 Thu 30/6/16 Thu 30/6/16 100% 0 days 67SS 237SS 454SS 487SS 539SS 50 3 100020 ACCESS DATES AND COMPLETION DATES FOR 1761 days 0 day Thu 30/6/16 Sun 25/4/21 Thu 30/6/16 99% 485 days CONTRACTS SECTION W1 (PORTION A,B,C & D) 1386 days 0 day Thu 30/6/16 Wed 15/4/20 Thu 30/6/16 100040 STARTING DATE OF CONTRACT 1 day 0 day Thu 30/6/16 Thu 30/6/16 Thu 30/6/16 Thu 30/6/16 2SS 100% 0 days 7SS+60 days.9SS+151 days.10SS+91 PORTION A & C Sun 28/8/16 Sun 28/8/16 100% 6 100050 1 day 0 day Sun 28/8/16 Sun 28/8/16 0 days ACCESS DATE Sun 28/8/16 Sun 28/8/16 Sun 28/8/16 Sun 28/8/16 100% 1 day 0 day 100060 0 days 8 100070 PORTION B & D 0 days Sun 27/11/16 Sun 27/11/16 Sun 27/11/16 Sun 27/11/16 100% A 27/11 0 days DO 27/11 9 100080 ACCESS DATE 0 days 0 day Sun 27/11/16 Sun 27/11/16 Sun 27/11/16 Sun 27/11/16 5SS+151 days 100% 0 days 10 100085 SECTION W1 ORIGINAL COMPLETION DATE (913 days) 0 days 0 day Sun 30/12/18 Sun 30/12/18 NA 5SS+914 days 0% -1 day 63FS+184 days, 11FS+157 days No 30/12 SECTION W1 LATEST REVISED COMPLETION DATE UP TO THIS PROG DATE (Incorporated Effect of Implementing CE) 11 100086 0 days 0 day Wed 5/6/19 Wed 5/6/19 10FS+157 days 1175 days 103,192,233,150,12FS-60 days 12 100087 SECTION W1 LATEST REVISED COMPLETION DATE 0 days 0 day Sun 7/4/19 Sun 7/4/19 11FS-60 days 0% 1235 days 104,234,193,151 WITH CSD PACKAGE P3 TIME SAVINGS EFFECT OF 60 Days UP TO THIS PROG DATE (Incorporated Effect of Implementing CE & CSD P3 Effect) 13 100095 15/4 SECTION W1 PLANNED COMPLETION DATE WITH CE 0 days 0 day Wed 15/4/20 Wed 15/4/20 NA NA 235 0% 860 days 64 & NCE EFFECT (Including Implemented and Implemented CE) UP TO THIS PROG DATE 14 100100 SECTION W2 (PORTION E, F, G, H, I & N) Sun 25/4/21 Thu 30/6/16 1761 days 0 day Thu 30/6/16 99% 485 days STARTING DATE OF CONTRACT Thu 30/6/16 Thu 30/6/16 15 100110 Thu 30/6/16 Thu 30/6/16 100% 17SS,19SS+60 days,21SS,22SS+109 1 day 0 day 0 days 16 100120 PORTION G, I & N 1 day 0 day Thu 30/6/16 Thu 30/6/16 Thu 30/6/16 Thu 30/6/16 100% 0 days 17 100130 ACCESS DATE 1 day 0 day Thu 30/6/16 Thu 30/6/16 Thu 30/6/16 Thu 30/6/16 1555 100% 0 days 18 100140 Sun 28/8/16 PORTION E & H 1 day Sun 28/8/16 Sun 28/8/16 Sun 28/8/16 100% 0 day 0 days ACCESS DATE Sun 28/8/16 Sun 28/8/16 Sun 28/8/16 100150 1 day 0 day Sun 28/8/16 0 days 20 100160 PORTION F 1 day 0 day Thu 30/6/16 Thu 30/6/16 Thu 30/6/16 Thu 30/6/16 100% 0 days 21 100170 ACCESS DATE 1 day 0 day Thu 30/6/16 Thu 30/6/16 Thu 30/6/16 Thu 30/6/16 **15SS** 100% 0 days SECTION W2 ORIGINAL COMPLETION DATE (1097 NA 15SS+1098 days 63,23FS+137 days 22 100175 0 days 0 day Tue 2/7/19 Tue 2/7/19 0% -1 day 23 100176 SECTION W2 LATEST REVISED COMPLETION DATE 0 days 0 day Sat 16/11/19 Sat 16/11/19 NA 22FS+137 days 1011 days 311,345,365,401,427,450,24FS-77 16/11 Implementing CE) 24 100177 SECTION W2 LATEST REVISED COMPLETION DATE 0 days 0 day Sun 1/9/19 Sun 1/9/19 23FS-77 days 1088 days 312 346 366 402 428 451 WITH CSD PACKAGE P2. P4 & P5 TIME SAVINGS EFFECT OF 77 Days UP TO THIS PROG DATE (Incorporated Effect of Implementing CE & CSD Effect) SECTION W2 PLANNED COMPLETION DATE WITH CE 0 days 0 day 25 100185 Sun 25/4/21 Sun 25/4/21 NA 452 0% 485 days 64 . 25/4 & NCE EFFECT (Including Implemented and I Implemented CE) UP TO THIS PROG DATE 26 100190 SECTION W3 (PORTION K. J1) 1376 days 0 day Thu 30/6/16 Sun 5/4/20 Thu 30/6/16 99% 870 days 100200 STARTING DATE OF CONTRACT Thu 30/6/16 Thu 30/6/16 Thu 30/6/16 Thu 30/6/16 29SS,31SS+60 days,32SS+914 days 28 100210 PORTION K 1 day 0 day Thu 30/6/16 Thu 30/6/16 Thu 30/6/16 Thu 30/6/16 100% 0 days Thu 30/6/16 Thu 30/6/16 Thu 30/6/16 29 100220 ACCESS DATE 1 day 0 day Thu 30/6/16 100% 0 days 100230 PORTION J1 Sun 28/8/16 Sun 28/8/16 Sun 28/8/16 Sun 28/8/16 100% 1 day 0 day 0 days 100240 ACCESS DATE Sun 28/8/16 Sun 28/8/16 Sun 28/8/16 Sun 28/8/16 27SS+60 days 30/12 32 100245 SECTION W3 ORIGINAL COMPLETION DATE (913 days) 0 days 0 day Sun 30/12/18 Sun 30/12/18 NA NA 27SS+914 days 0% -1 day 63FS+184 days,33FS+151 days 33 100246 SECTION W3 LATEST REVISED COMPLETION DATE 0 days 0 day Thu 30/5/19 32FS+151 days 0% 1181 days 34FS-60 days,483 UP TO THIS PROG DATE (Incorporated Effect of Implementing CE) SECTION W3 LATEST REVISED COMPLETION DATE WITH CSD PACKAGE P3 TIME SAVINGS EFFECT OF 60 Days UP TO THIS PROG DATE (Incorporated Effect of 34 100247 Mon 1/4/19 Mon 1/4/19 33FS-60 days 1241 days 484 Implementing CE & CSD Effect) 35 100255 SECTION W3 PLANNED COMPLETION DATE WITH CE 0 days 0 day Sun 5/4/20 Sun 5/4/20 NA 485 0% 870 days 64 & NOE EFFECT (Including Implemented and Implemented CE) UP TO THIS PROG DATE 36 100260 SECTION W4 629 days 0 day Thu 30/6/16 Wed 21/3/18 Thu 30/6/16 Wed 21/3/18 100% 0 days SECTION W5 1371 days 0 day Thu 30/6/16 Tue 31/3/20 Thu 30/6/16 100310 99% 875 days 43 100320 STARTING DATE OF CONTRACT Thu 30/6/16 Thu 30/6/16 Thu 30/6/16 0 days 45SS,46SS+1098 days 44 100330 PORTION M 1 day 0 day Thu 30/6/16 Thu 30/6/16 Thu 30/6/16 Thu 30/6/16 100% 0 days ACCESS DATE Thu 30/6/16 45 100335 1 day 0 day Thu 30/6/16 Thu 30/6/16 Thu 30/6/16 100% 0 days 46 100340 SECTION W5 ORIGINAL COMPLETION DATE (1097 1 day 0 day Tue 2/7/19 Tue 2/7/19 Tue 2/7/19 Tue 2/7/19 43SS+1098 days 63,47FS+71 days 100% 0 days SECTION W5 LATEST REVISED COMPLETION DATE 47 100341 0 days 0 day Wed 11/9/19 Wed 11/9/19 NA 46FS+71 days 0% 1077 days 595 11/9 UP TO THIS PROG DATE (Incorporated Effect of SECTION W5 PLANNED COMPLETION DATE WITH CE 0 days 0 day 48 100350 Tue 31/3/20 Tue 31/3/20 NA ♦ 31/3 0% 875 days 64 & NCE EFFECT (Including Implemented and Implemented CE) UP TO THIS PROG DATE 49 100360 SECTION W6 Thu 30/6/16 Fri 15/6/18 Thu 30/6/16 Fri 15/6/18 715 days 0 day 100% 0 days 100410 1145 days 0 day Tue 7/3/17 Fri 24/4/20 Tue 7/3/17 SECTION W7 99% 851 days 56 100420 INSTRUCTION TO EXECISE 0 days 0 day Tue 7/3/17 Tue 7/3/17 NA 0% 1145 days 717SS,745SS 7/3 57 100430 PORTION J2 & J3 1 day 0 day Tue 7/3/17 Tue 7/3/17 Tue 7/3/17 Tue 7/3/17 100% 0 days Tue 7/3/17 Tue 7/3/17 Tue 7/3/17 100435 ACCESS DATE 0 day Tue 7/3/17 100% 59SS+731 days 0 days 59 100440 SECTION W7 ORIGINAL COMPLETION DATE (730 days) Thu 7/3/19 Thu 7/3/19 Thu 7/3/19 58SS+731 days 100% 0 days 63FS+117 days,60FS+99 days 60 100441 SECTION W7 LATEST REVISED COMPLETION DATE Fri 14/6/19 Fri 14/6/19 NA 0 days 0 day 59FS+99 days 0% 1166 days 642 61FS-60 days UP TO THIS PROG DATE (Incorporated Effect of Implementing CE) SECTION W7 LATEST REVISED COMPLETION DATE 0 days 0 day W1TH CSD PACKAGE P1 TIME SAVINGS EFFECT OF 60 Days UP TO THIS PROG DATE (Incorporated Effect of Tue 16/4/19 Tue 16/4/19 61 100442 60FS-60 days 1226 days ementing CE & CSD Effect) Summary External Milestone Inactive Summary Manual Summary Rollup Finish-only Progress Solit Project Summary Inactive Task Manual Task Manual Summary Critical Deadline Inactive Mileston Duration-only Critical Split ...... REMARK: ALL SUNDAYS AND HOLIDAYS ARE INCLUDED IN THIS PROGRAMME