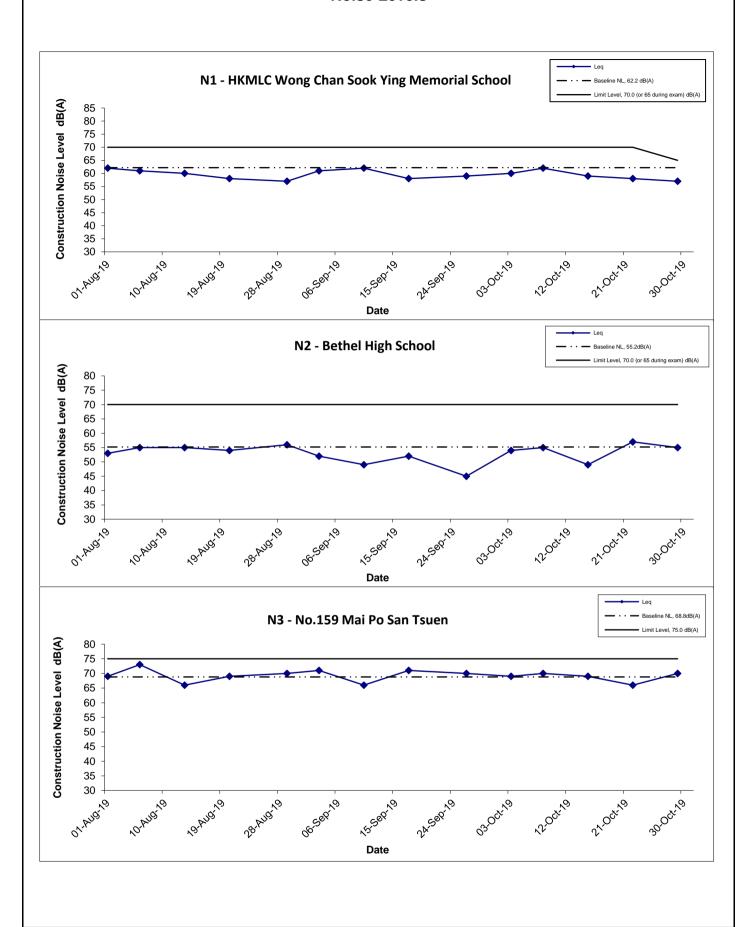

#### **Construction Noise**

- 3.4 All construction noise monitoring was conducted as scheduled in the reporting period. No Action and Limit Level exceedance was recorded.
- 3.5 The graphical presentations of the noise monitoring results are shown in **Appendix D**.

Quarterly EM&A Report – August 2019 to October 2019

Table 3.1 Major Noise Sources during the Monitoring in the Reporting Period

| <b>Monitoring Stations</b> | Locations                                    | Major Noise Source(s)                                                                  |
|----------------------------|----------------------------------------------|----------------------------------------------------------------------------------------|
| N1                         | HKMLC Wong Chan Sook Ying<br>Memorial School | Road traffic noise Noise from daily school activities                                  |
| N2                         | Bethel High School                           | Road traffic noise Noise from daily school activities                                  |
| N3                         | No. 159 Mai Po San Tsuen                     | Road traffic noise                                                                     |
| N5                         | Block 2, Dills Corner Garden                 | Road traffic noise                                                                     |
| N6                         | Home of Loving Faithfulness                  | Road traffic noise Noise from activities at the premise and workshops near the premise |
| N7                         | Village House in Shek Wu Wai                 | Road traffic noise Noise from activities at workshops near the village house           |

#### Comparison of EM&A results with EIA predictions

- 3.8 According to Section 12.5.1 (viii) of the EM&A Manual, the EM&A data are compared with the EIA predictions and summarized in **Annex I**.
- 3.9 When comparing the noise monitoring results to the predicted mitigated construction noise levels in the EIA Report, the results at N1 were within the range of predicted mitigated construction noise levels in the EIA Report in this quarter.
- 3.10 The results at N2 were lower than the range of predicted mitigated construction noise levels in the EIA Report in August and September, but slightly lower than the range in October.
- 3.11 The results at N3 were slightly lower than the range of predicted mitigated construction noise levels in the EIA Report in this quarter.
- 3.12 The results at N5 were lower than the range of the predicted mitigated construction noise levels in the EIA Report in this quarter.
- 3.13 The results at N6 were slightly lower than the range of the predicted mitigated construction noise levels in the EIA Report in this quarter.