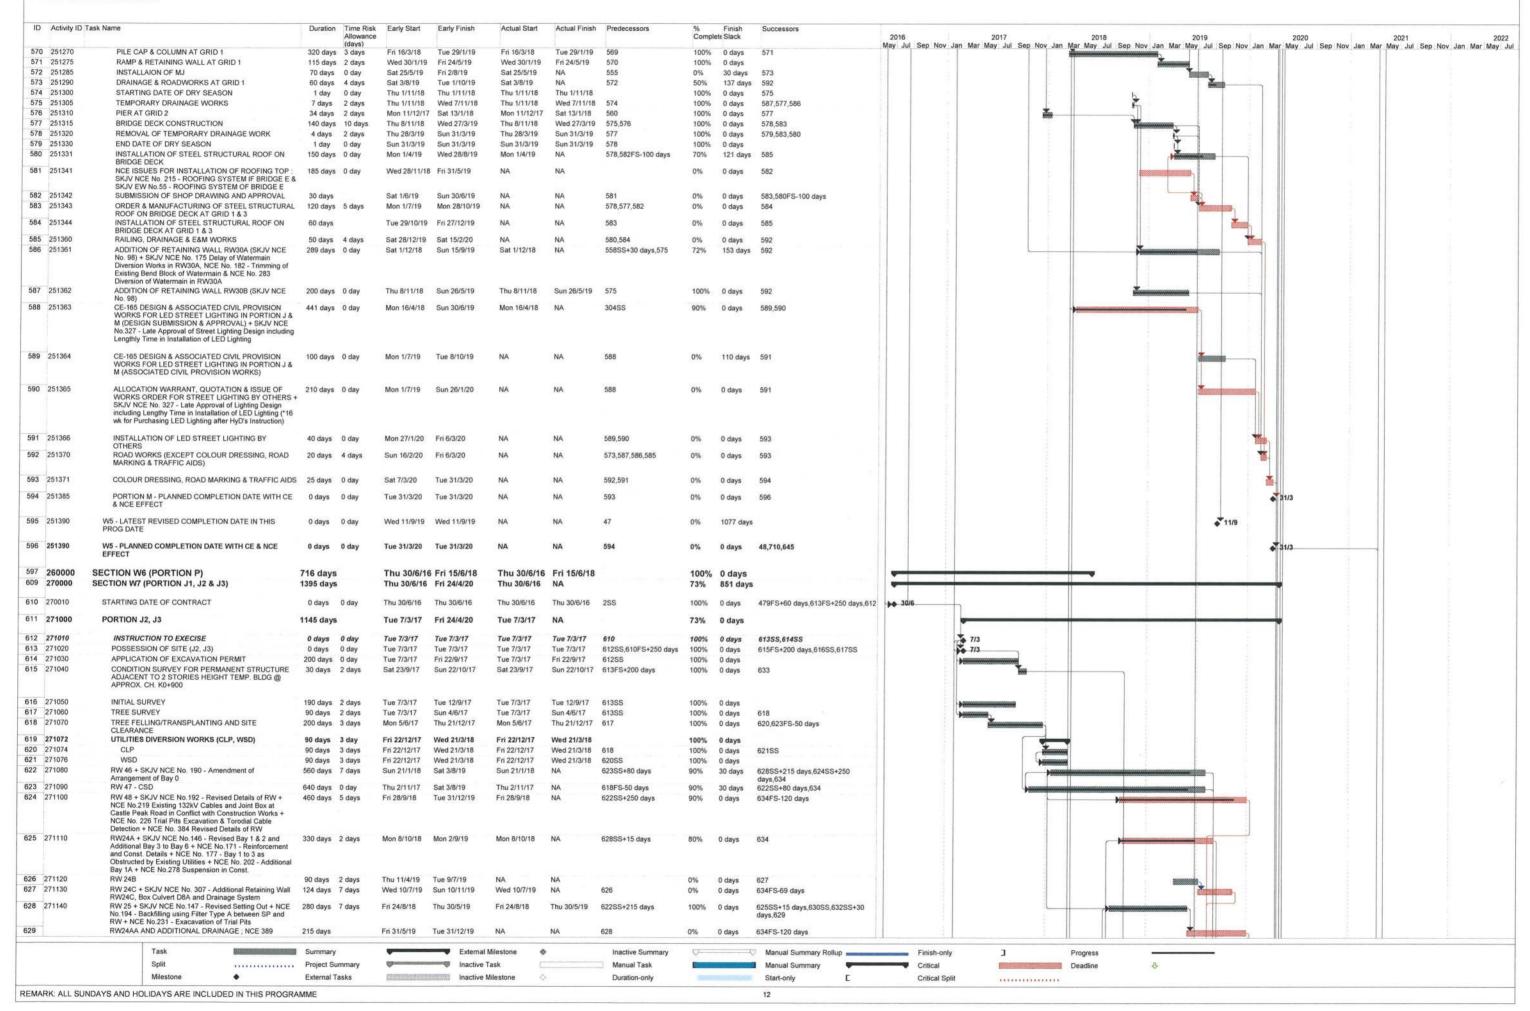

#### Introduction

- 1. This is the 12<sup>th</sup> Quarterly Environmental Monitoring and Audit (EM&A) Report prepared by Cinotech Consultants Limited for the "Agreement No. CE 67/2015 (HY) Cycle Tracks from Tuen Mun to Sheung Shui Remaining Works Design and Construction" (hereinafter called "the Project"). This report documents the findings of EM&A Works conducted between 1<sup>st</sup> August 2019 and 31<sup>st</sup> October 2019.
- 2. The construction programme is presented in **Appendix A**. The construction activities undertaken in the reporting quarter were:

| Portion A | - Installation of Traffic Aids                                                                                                   |
|-----------|----------------------------------------------------------------------------------------------------------------------------------|
| Portion B | - Construction of Subway A, Internal Finishing & E&M Works                                                                       |
| Portion C | - Construction of U-Channel, Shrubs Planting, Installation of Bicycle Parapet, CCTV for Drainage Pipe, Construction of Staircase |
| Portion D | - Construction of Drainage Pipe, Construction of RW16A                                                                           |
| Portion E | - Construction of Drainage Pipe, Laying Road Kerb, Paving Block                                                                  |
| Portion F | - Construction of Drainage Pipe, Construction of Boundary Wall,                                                                  |
|           | Relocation of Existing Bus Stop, Construction of Resting Station R8                                                              |
| Portion G | - Remaining Works for Box Culvert C, Relocation of Traffic Sign                                                                  |
|           | Gantry                                                                                                                           |
| Portion H | - Construction of Retaining Wall RW 45A, 45B Ramp, 49, DW1 &                                                                     |
|           | DW2 Construction of Drainage Pipe                                                                                                |
| Portion I | - Construction of U-channel in Subway D, Internal Finishing,                                                                     |
|           | Reinstatement of Carriageway                                                                                                     |
| Portion J | - Construction of 24A, 24AA, 24C,48, Backfilling for RW 46,                                                                      |
|           | Construction of Drainage Pipe, Construction of Road Kerb                                                                         |
| Portion K | - Installation of Bicycle Parapet, Installation of Traffic Aids, CCTV for                                                        |
|           | Drainage Pipe                                                                                                                    |
| Portion M | - Backfilling behind RW 30A, 30B, Construction of Road Kerb,                                                                     |
|           | Construction of Bridge E's Roofing, Dismantle of Existing Roof                                                                   |
| Portion N | - Construction of Bridge B                                                                                                       |