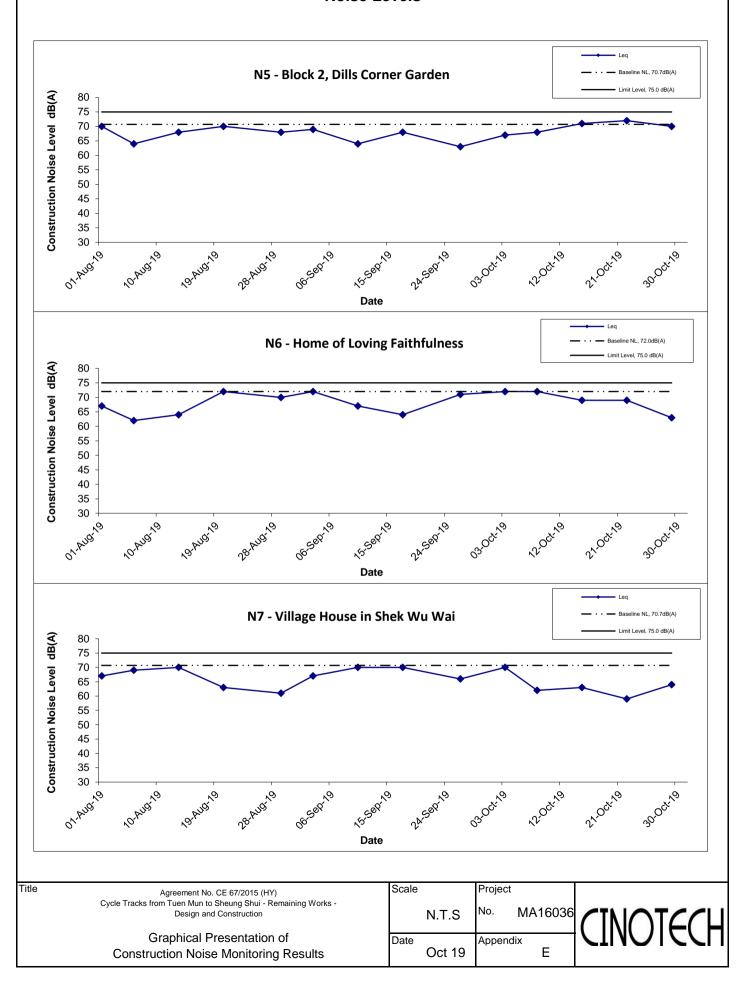

#### **Construction Noise**

- 3.4 All construction noise monitoring was conducted as scheduled in the reporting period. No Action and Limit Level exceedance was recorded.
- 3.5 The graphical presentations of the noise monitoring results are shown in **Appendix D**.

Quarterly EM&A Report – August 2019 to October 2019

Table 3.1 Major Noise Sources during the Monitoring in the Reporting Period

| <b>Monitoring Stations</b> | Locations                                    | Major Noise Source(s)                                                                  |
|----------------------------|----------------------------------------------|----------------------------------------------------------------------------------------|
| N1                         | HKMLC Wong Chan Sook Ying<br>Memorial School | Road traffic noise Noise from daily school activities                                  |
| N2                         | Bethel High School                           | Road traffic noise Noise from daily school activities                                  |
| N3                         | No. 159 Mai Po San Tsuen                     | Road traffic noise                                                                     |
| N5                         | Block 2, Dills Corner Garden                 | Road traffic noise                                                                     |
| N6                         | Home of Loving Faithfulness                  | Road traffic noise Noise from activities at the premise and workshops near the premise |
| N7                         | Village House in Shek Wu Wai                 | Road traffic noise Noise from activities at workshops near the village house           |

#### Comparison of EM&A results with EIA predictions

- 3.8 According to Section 12.5.1 (viii) of the EM&A Manual, the EM&A data are compared with the EIA predictions and summarized in **Annex I**.
- 3.9 When comparing the noise monitoring results to the predicted mitigated construction noise levels in the EIA Report, the results at N1 were within the range of predicted mitigated construction noise levels in the EIA Report in this quarter.
- 3.10 The results at N2 were lower than the range of predicted mitigated construction noise levels in the EIA Report in August and September, but slightly lower than the range in October.
- 3.11 The results at N3 were slightly lower than the range of predicted mitigated construction noise levels in the EIA Report in this quarter.
- 3.12 The results at N5 were lower than the range of the predicted mitigated construction noise levels in the EIA Report in this quarter.
- 3.13 The results at N6 were slightly lower than the range of the predicted mitigated construction noise levels in the EIA Report in this quarter.