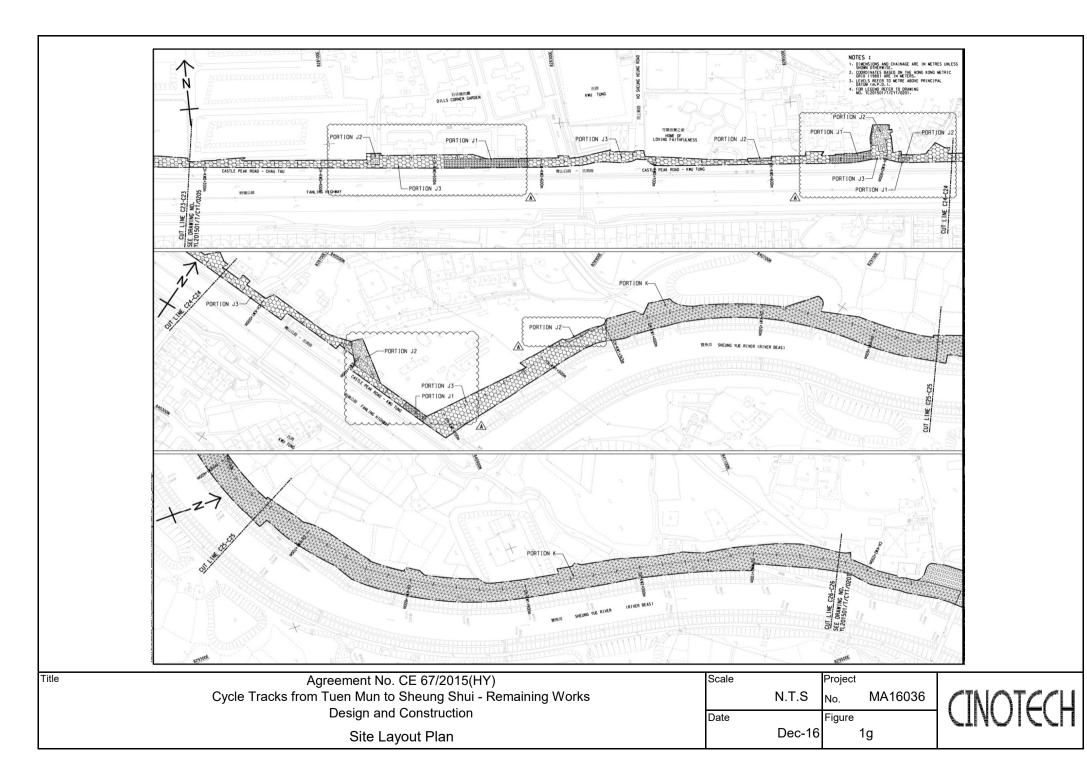

#### **Background**

- 1.1 "Construction of Cycle Tracks and the Associated Supporting Facilities from Sha Po Tsuen to Shek Sheung River" (the EIA Report) is a Schedule 2 Designated Project (DP) under Environmental Impact Assessment Ordinance (EIAO). The Environmental Impact Assessment (EIA) Report (Registered No.: AEIAR-133/2009) and the associated Environmental Monitoring and Audit (EM&A) Manual was approved on 12 March 2009.
- 1.2 Civil Engineering and Development Department (CEDD) implemented the DP in two stages, i.e. Stage 1 and Stage 2. An Environmental Permit (EP) No. EP-450/2013 has been granted for Stage 1 works on 30 May 2013. Pursuant to Section 13 of the EIAO, the Director of Environmental Protection amends the Environmental Permit (No. EP-450/2013) based on the Application No. VEP-478/2015 and the EP (Permit No. EP-450/2013/A) was issued on 25 August 2015 to CEDD as the Permit Holder.
- 1.3 An Environmental Review (ER) Report of the "Construction of Cycle Tracks and the Associated Supporting Facilities from Sha Po Tsuen to Shek Sheung River Stage 2" had been prepared in July 2015 and the Environmental Monitoring and Audit Manual (EM&A Manual) was also included as part of the ER report in the application (Application No.: AEP-501-2015). An Environmental Permit No. EP-501/2015 was issued on 2 September 2015 for Stage 2 works to CEDD as the Permit Holder.
- 1.4 "Agreement No. CE 67/2015 (HY) Cycle Tracks from Tuen Mun to Sheung Shui Remaining Works Design and Construction" (hereinafter called the "Project") covers the Stage 1 (Part) and Stage 2 works of the DP. This Project was commissioned to Sang Hing Kuly Joint Venture (hereinafter called the "Contractor") for "Contract No.: YL/2015/01 Cycle Tracks from Tuen Mun to Sheung Shui Remaining Works". The site location is shown in Figure 1a-1h respectively.
- 1.5 Cinotech Consultants Ltd. was designated as the Environmental Team (ET) to undertake the Environmental Monitoring and Audit (EM&A) works for the Project. The construction commencement of the Project was on 23<sup>rd</sup> November 2016. This is the 12<sup>th</sup> Quarterly EM&A Report summarizing the EM&A works for the Project from 1<sup>st</sup> August 2019 31<sup>st</sup> October 2019.

#### **Monitoring Parameters and Monitoring Locations**

2.2 The EM&A Manual designates locations for the ET to monitor environmental impacts in terms of air quality, noise, landscape and visual due to the Project. The Project area and monitoring locations are depicted in **Figures 2a-2c**. **Appendix B** gives details of monitoring requirements.

#### **FIGURES**

Agreement No. CE 67/2015(HY)
Cycle Tracks from Tuen Mun to Sheung Shui - Remaining Works
Design and Construction
Site Layout Plan

Agreement No. CE 67/2015(HY)
Cycle Tracks from Tuen Mun to Sheung Shui - Remaining Works
Design and Construction
Site Layout Plan