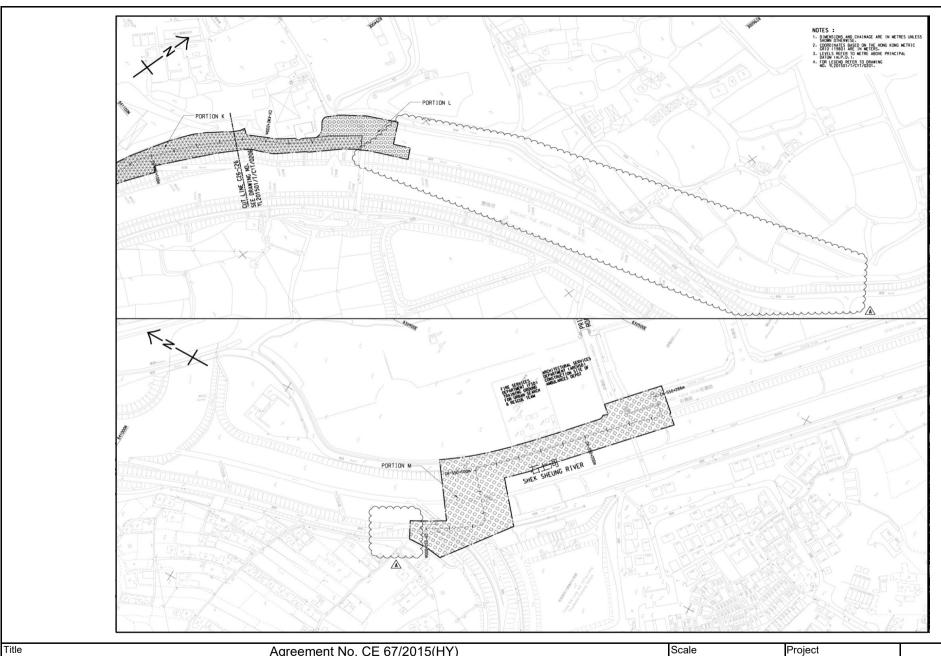

#### **Background**

- 1.1 "Construction of Cycle Tracks and the Associated Supporting Facilities from Sha Po Tsuen to Shek Sheung River" (the EIA Report) is a Schedule 2 Designated Project (DP) under Environmental Impact Assessment Ordinance (EIAO). The Environmental Impact Assessment (EIA) Report (Registered No.: AEIAR-133/2009) and the associated Environmental Monitoring and Audit (EM&A) Manual was approved on 12 March 2009.
- 1.2 Civil Engineering and Development Department (CEDD) implemented the DP in two stages, i.e. Stage 1 and Stage 2. An Environmental Permit (EP) No. EP-450/2013 has been granted for Stage 1 works on 30 May 2013. Pursuant to Section 13 of the EIAO, the Director of Environmental Protection amends the Environmental Permit (No. EP-450/2013) based on the Application No. VEP-478/2015 and the EP (Permit No. EP-450/2013/A) was issued on 25 August 2015 to CEDD as the Permit Holder.
- 1.3 An Environmental Review (ER) Report of the "Construction of Cycle Tracks and the Associated Supporting Facilities from Sha Po Tsuen to Shek Sheung River Stage 2" had been prepared in July 2015 and the Environmental Monitoring and Audit Manual (EM&A Manual) was also included as part of the ER report in the application (Application No.: AEP-501-2015). An Environmental Permit No. EP-501/2015 was issued on 2 September 2015 for Stage 2 works to CEDD as the Permit Holder.
- 1.4 "Agreement No. CE 67/2015 (HY) Cycle Tracks from Tuen Mun to Sheung Shui Remaining Works Design and Construction" (hereinafter called the "Project") covers the Stage 1 (Part) and Stage 2 works of the DP. This Project was commissioned to Sang Hing Kuly Joint Venture (hereinafter called the "Contractor") for "Contract No.: YL/2015/01 Cycle Tracks from Tuen Mun to Sheung Shui Remaining Works". The site location is shown in Figure 1a-1h respectively.
- 1.5 Cinotech Consultants Ltd. was designated as the Environmental Team (ET) to undertake the Environmental Monitoring and Audit (EM&A) works for the Project. The construction commencement of the Project was on 23<sup>rd</sup> November 2016. This is the 12<sup>th</sup> Quarterly EM&A Report summarizing the EM&A works for the Project from 1<sup>st</sup> August 2019 31<sup>st</sup> October 2019.

#### **Monitoring Parameters and Monitoring Locations**

2.2 The EM&A Manual designates locations for the ET to monitor environmental impacts in terms of air quality, noise, landscape and visual due to the Project. The Project area and monitoring locations are depicted in **Figures 2a-2c**. **Appendix B** gives details of monitoring requirements.

N.T.S No. MA16036

Date Dec-16 Figure 1h