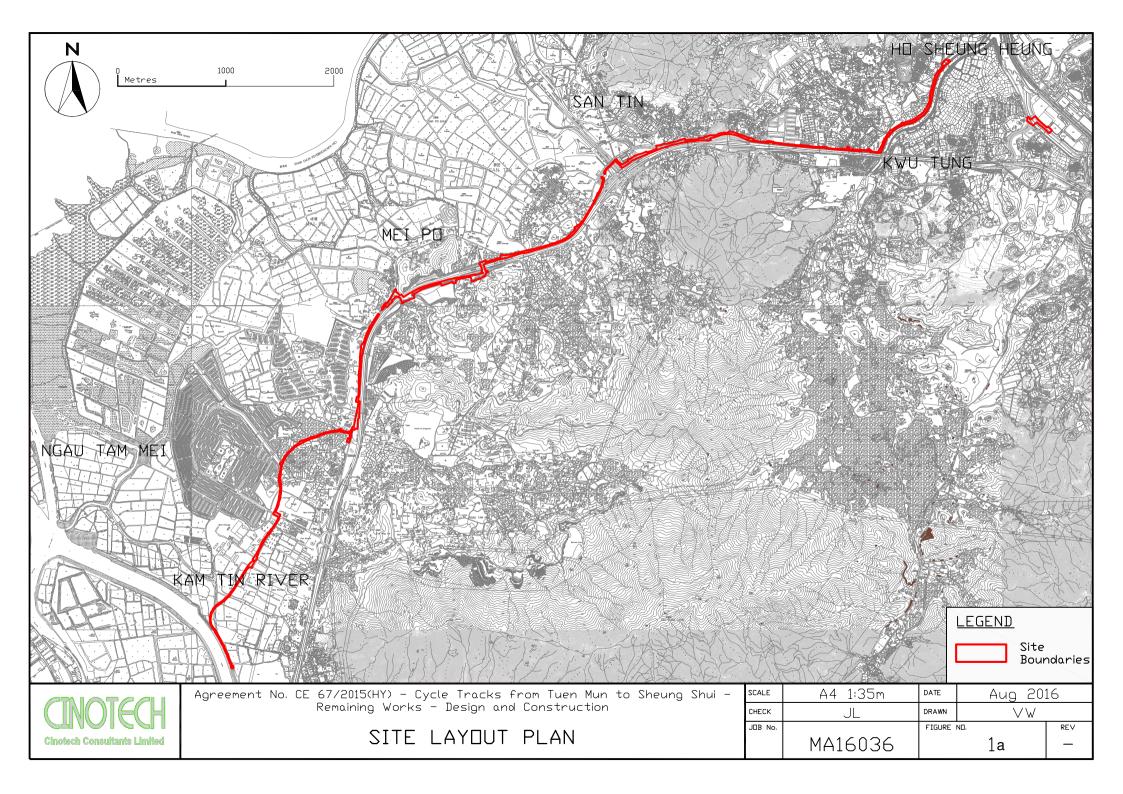

#### **Background**

- 1.1 "Construction of Cycle Tracks and the Associated Supporting Facilities from Sha Po Tsuen to Shek Sheung River" (the EIA Report) is a Schedule 2 Designated Project (DP) under Environmental Impact Assessment Ordinance (EIAO). The Environmental Impact Assessment (EIA) Report (Registered No.: AEIAR-133/2009) and the associated Environmental Monitoring and Audit (EM&A) Manual was approved on 12 March 2009.
- 1.2 Civil Engineering and Development Department (CEDD) implemented the DP in two stages, i.e. Stage 1 and Stage 2. An Environmental Permit (EP) No. EP-450/2013 has been granted for Stage 1 works on 30 May 2013. Pursuant to Section 13 of the EIAO, the Director of Environmental Protection amends the Environmental Permit (No. EP-450/2013) based on the Application No. VEP-478/2015 and the EP (Permit No. EP-450/2013/A) was issued on 25 August 2015 to CEDD as the Permit Holder.
- 1.3 An Environmental Review (ER) Report of the "Construction of Cycle Tracks and the Associated Supporting Facilities from Sha Po Tsuen to Shek Sheung River Stage 2" had been prepared in July 2015 and the Environmental Monitoring and Audit Manual (EM&A Manual) was also included as part of the ER report in the application (Application No.: AEP-501-2015). An Environmental Permit No. EP-501/2015 was issued on 2 September 2015 for Stage 2 works to CEDD as the Permit Holder.
- 1.4 "Agreement No. CE 67/2015 (HY) Cycle Tracks from Tuen Mun to Sheung Shui Remaining Works Design and Construction" (hereinafter called the "Project") covers the Stage 1 (Part) and Stage 2 works of the DP. This Project was commissioned to Sang Hing Kuly Joint Venture (hereinafter called the "Contractor") for "Contract No.: YL/2015/01 Cycle Tracks from Tuen Mun to Sheung Shui Remaining Works". The site location is shown in Figure 1a-1h respectively.
- 1.5 Cinotech Consultants Ltd. was designated as the Environmental Team (ET) to undertake the Environmental Monitoring and Audit (EM&A) works for the Project. The construction commencement of the Project was on 23<sup>rd</sup> November 2016. This is the 12<sup>th</sup> Quarterly EM&A Report summarizing the EM&A works for the Project from 1<sup>st</sup> August 2019 31<sup>st</sup> October 2019.

#### **FIGURES**

Agreement No. CE 67/2015(HY)
Cycle Tracks from Tuen Mun to Sheung Shui - Remaining Works
Design and Construction
Site Layout Plan

Agreement No. CE 67/2015(HY)
Cycle Tracks from Tuen Mun to Sheung Shui - Remaining Works
Design and Construction
Site Layout Plan