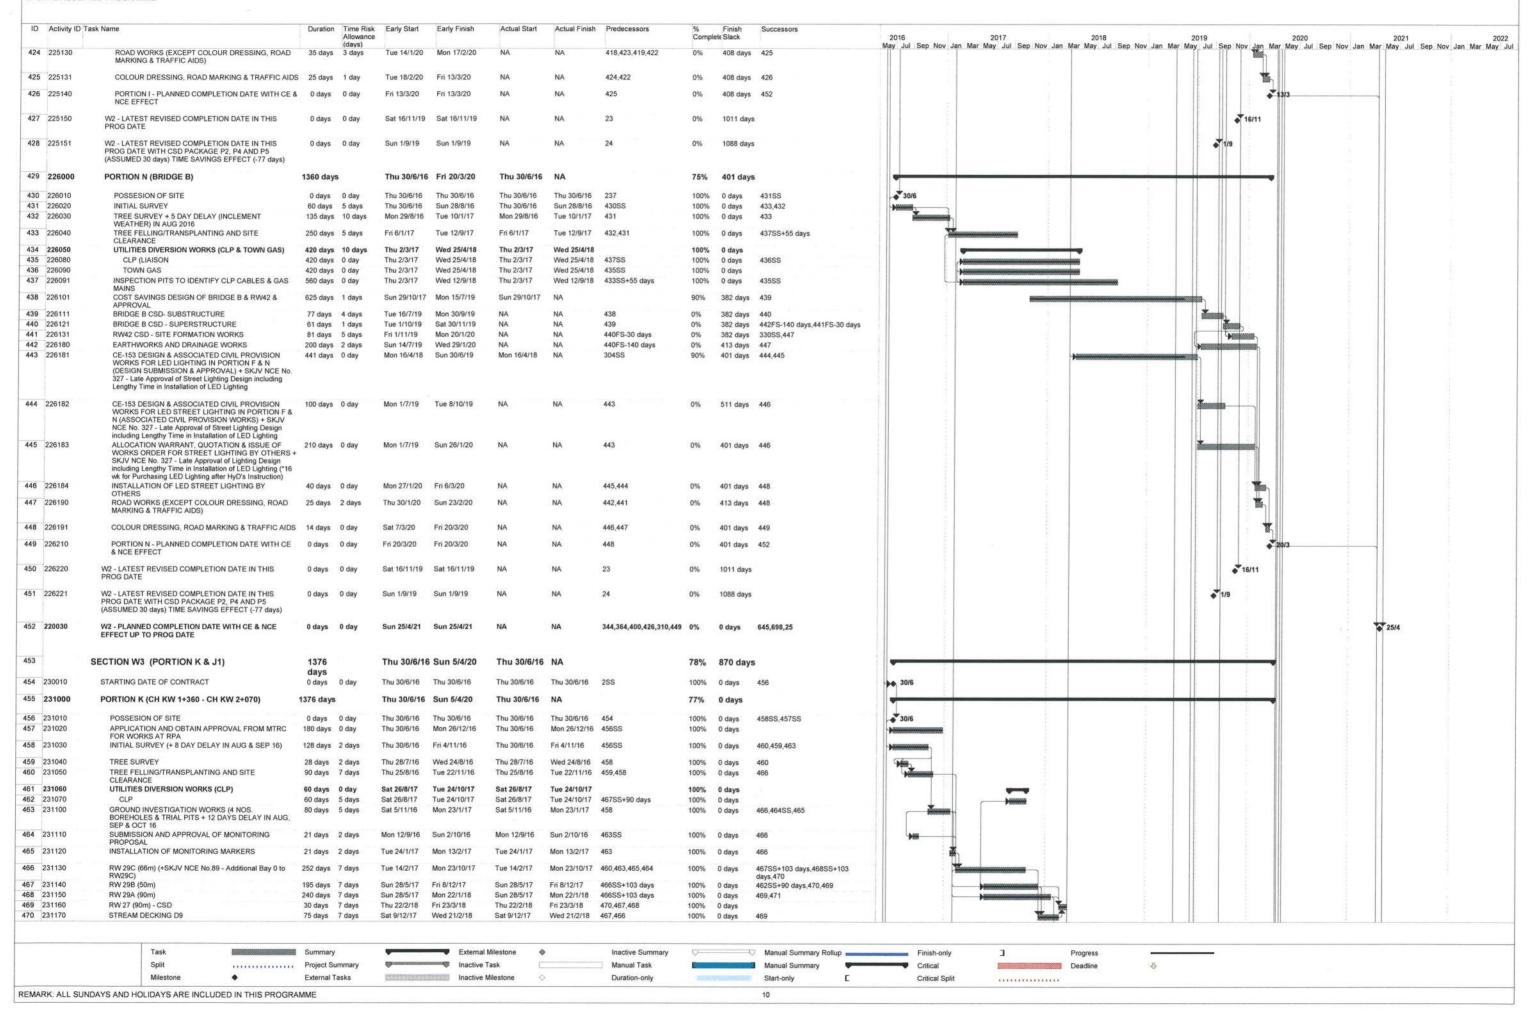

#### Introduction

- 1. This is the 12<sup>th</sup> Quarterly Environmental Monitoring and Audit (EM&A) Report prepared by Cinotech Consultants Limited for the "Agreement No. CE 67/2015 (HY) Cycle Tracks from Tuen Mun to Sheung Shui Remaining Works Design and Construction" (hereinafter called "the Project"). This report documents the findings of EM&A Works conducted between 1<sup>st</sup> August 2019 and 31<sup>st</sup> October 2019.
- 2. The construction programme is presented in **Appendix A**. The construction activities undertaken in the reporting quarter were:

| Portion A | - Installation of Traffic Aids                                                                                                   |
|-----------|----------------------------------------------------------------------------------------------------------------------------------|
| Portion B | - Construction of Subway A, Internal Finishing & E&M Works                                                                       |
| Portion C | - Construction of U-Channel, Shrubs Planting, Installation of Bicycle Parapet, CCTV for Drainage Pipe, Construction of Staircase |
| Portion D | - Construction of Drainage Pipe, Construction of RW16A                                                                           |
| Portion E | - Construction of Drainage Pipe, Laying Road Kerb, Paving Block                                                                  |
| Portion F | - Construction of Drainage Pipe, Construction of Boundary Wall,                                                                  |
|           | Relocation of Existing Bus Stop, Construction of Resting Station R8                                                              |
| Portion G | - Remaining Works for Box Culvert C, Relocation of Traffic Sign                                                                  |
|           | Gantry                                                                                                                           |
| Portion H | - Construction of Retaining Wall RW 45A, 45B Ramp, 49, DW1 &                                                                     |
|           | DW2 Construction of Drainage Pipe                                                                                                |
| Portion I | - Construction of U-channel in Subway D, Internal Finishing,                                                                     |
|           | Reinstatement of Carriageway                                                                                                     |
| Portion J | - Construction of 24A, 24AA, 24C,48, Backfilling for RW 46,                                                                      |
|           | Construction of Drainage Pipe, Construction of Road Kerb                                                                         |
| Portion K | - Installation of Bicycle Parapet, Installation of Traffic Aids, CCTV for                                                        |
|           | Drainage Pipe                                                                                                                    |
| Portion M | - Backfilling behind RW 30A, 30B, Construction of Road Kerb,                                                                     |
|           | Construction of Bridge E's Roofing, Dismantle of Existing Roof                                                                   |
| Portion N | - Construction of Bridge B                                                                                                       |