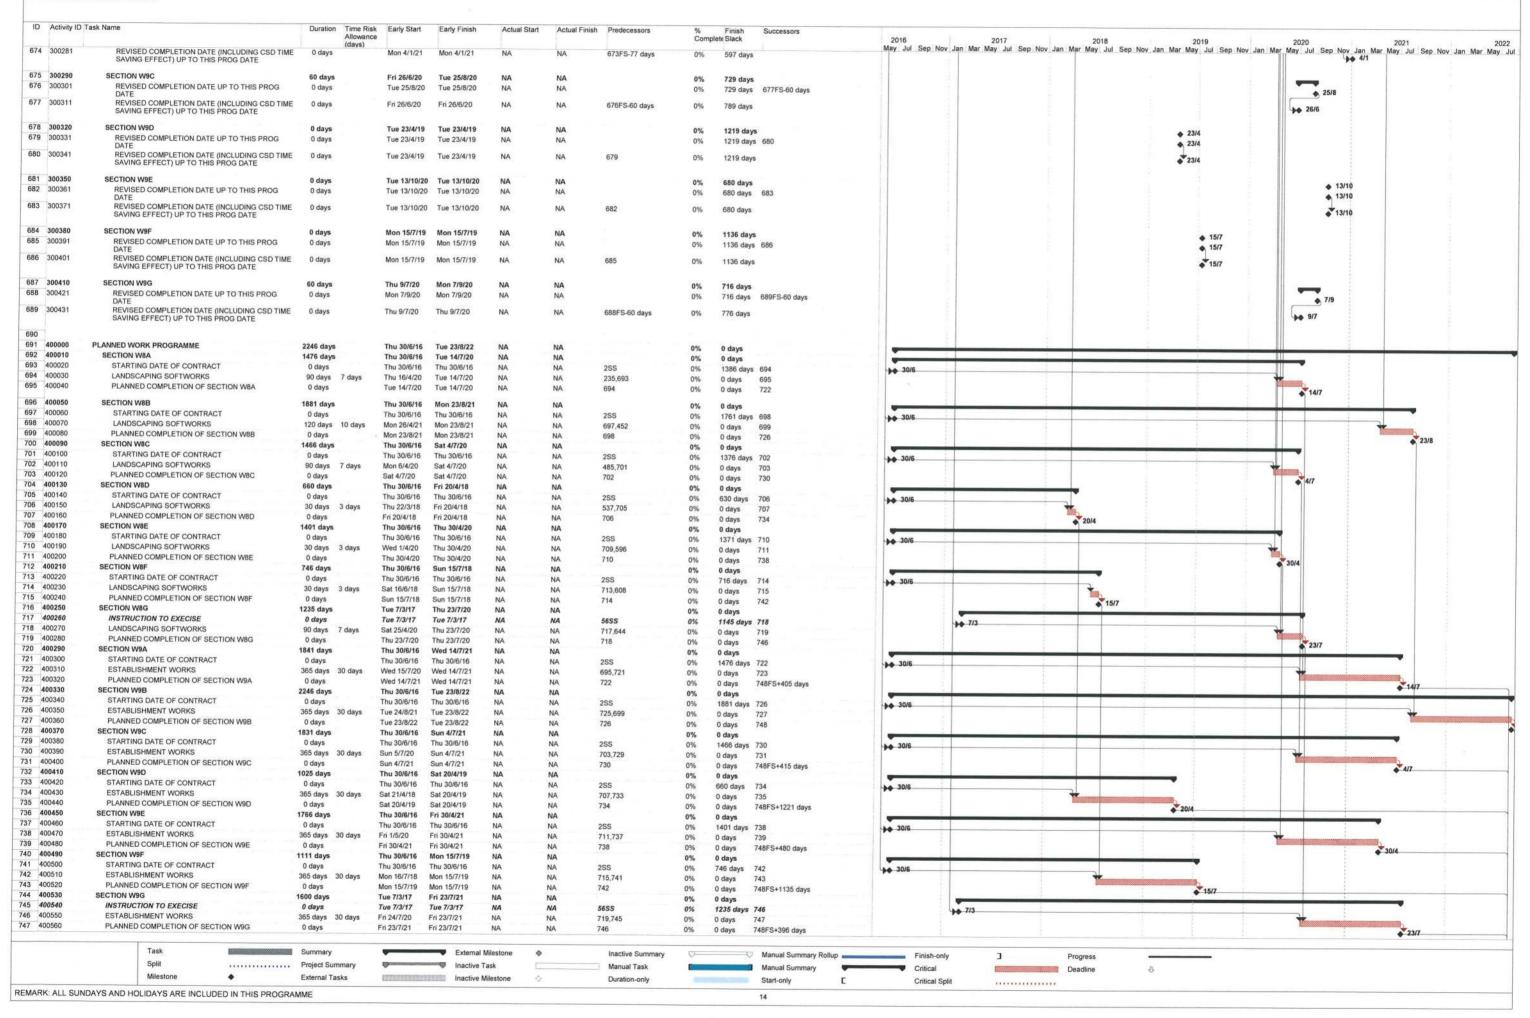

#### Introduction

- 1. This is the 12<sup>th</sup> Quarterly Environmental Monitoring and Audit (EM&A) Report prepared by Cinotech Consultants Limited for the "Agreement No. CE 67/2015 (HY) Cycle Tracks from Tuen Mun to Sheung Shui Remaining Works Design and Construction" (hereinafter called "the Project"). This report documents the findings of EM&A Works conducted between 1<sup>st</sup> August 2019 and 31<sup>st</sup> October 2019.
- 2. The construction programme is presented in **Appendix A**. The construction activities undertaken in the reporting quarter were:

| Portion A | - Installation of Traffic Aids                                                                                                   |
|-----------|----------------------------------------------------------------------------------------------------------------------------------|
| Portion B | - Construction of Subway A, Internal Finishing & E&M Works                                                                       |
| Portion C | - Construction of U-Channel, Shrubs Planting, Installation of Bicycle Parapet, CCTV for Drainage Pipe, Construction of Staircase |
| Portion D | - Construction of Drainage Pipe, Construction of RW16A                                                                           |
| Portion E | - Construction of Drainage Pipe, Laying Road Kerb, Paving Block                                                                  |
| Portion F | - Construction of Drainage Pipe, Construction of Boundary Wall,                                                                  |
|           | Relocation of Existing Bus Stop, Construction of Resting Station R8                                                              |
| Portion G | - Remaining Works for Box Culvert C, Relocation of Traffic Sign                                                                  |
|           | Gantry                                                                                                                           |
| Portion H | - Construction of Retaining Wall RW 45A, 45B Ramp, 49, DW1 &                                                                     |
|           | DW2 Construction of Drainage Pipe                                                                                                |
| Portion I | - Construction of U-channel in Subway D, Internal Finishing,                                                                     |
|           | Reinstatement of Carriageway                                                                                                     |
| Portion J | - Construction of 24A, 24AA, 24C,48, Backfilling for RW 46,                                                                      |
|           | Construction of Drainage Pipe, Construction of Road Kerb                                                                         |
| Portion K | - Installation of Bicycle Parapet, Installation of Traffic Aids, CCTV for                                                        |
|           | Drainage Pipe                                                                                                                    |
| Portion M | - Backfilling behind RW 30A, 30B, Construction of Road Kerb,                                                                     |
|           | Construction of Bridge E's Roofing, Dismantle of Existing Roof                                                                   |
| Portion N | - Construction of Bridge B                                                                                                       |