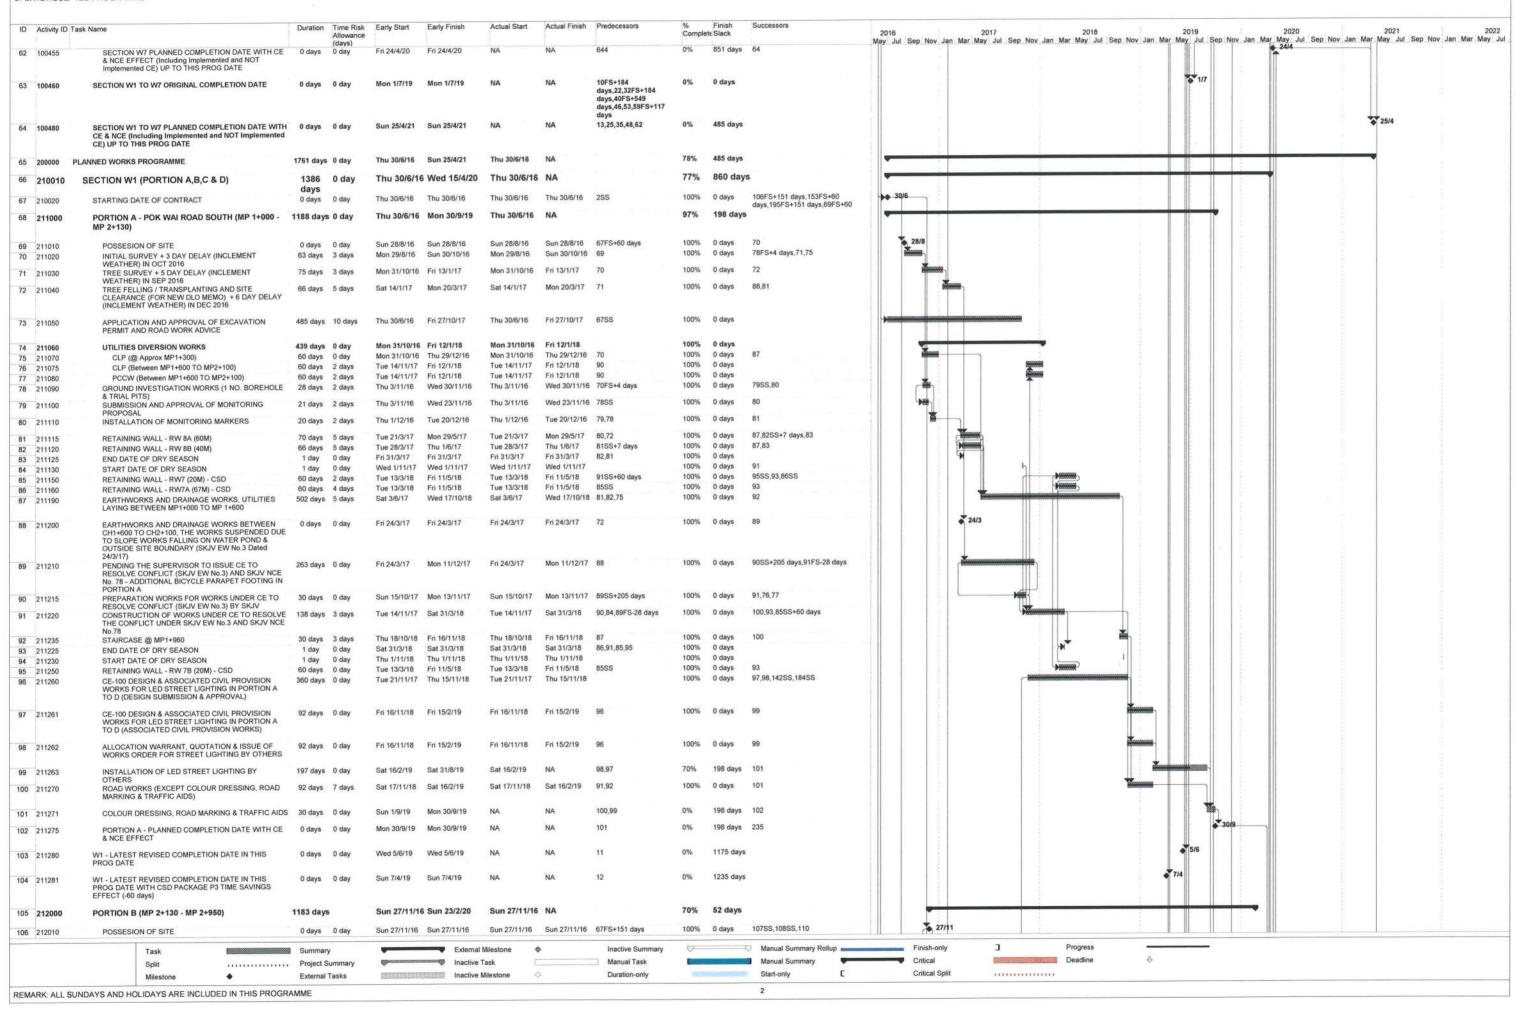

#### Introduction

- 1. This is the 12<sup>th</sup> Quarterly Environmental Monitoring and Audit (EM&A) Report prepared by Cinotech Consultants Limited for the "Agreement No. CE 67/2015 (HY) Cycle Tracks from Tuen Mun to Sheung Shui Remaining Works Design and Construction" (hereinafter called "the Project"). This report documents the findings of EM&A Works conducted between 1<sup>st</sup> August 2019 and 31<sup>st</sup> October 2019.
- 2. The construction programme is presented in **Appendix A**. The construction activities undertaken in the reporting quarter were:

## APPENDIX A CONSTRUCTION PROGRAMME