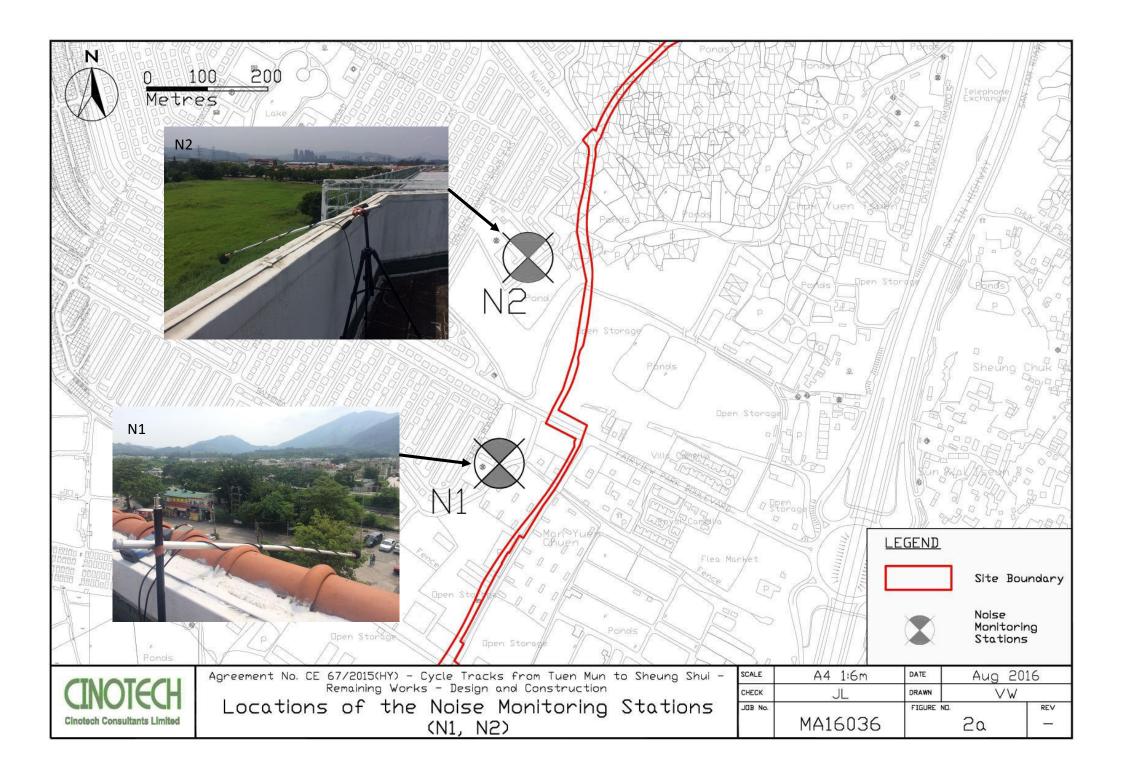

#### **Monitoring Parameters and Monitoring Locations**

2.2 The EM&A Manual designates locations for the ET to monitor environmental impacts in terms of air quality, noise, landscape and visual due to the Project. The Project area and monitoring locations are depicted in **Figures 2a-2c**. **Appendix B** gives details of monitoring requirements.

Quarterly EM&A Report – August 2019 to October 2019

Table 3.1 Major Noise Sources during the Monitoring in the Reporting Period

| <b>Monitoring Stations</b> | Locations                                    | Major Noise Source(s)                                                                  |
|----------------------------|----------------------------------------------|----------------------------------------------------------------------------------------|
| N1                         | HKMLC Wong Chan Sook Ying<br>Memorial School | Road traffic noise Noise from daily school activities                                  |
| N2                         | Bethel High School                           | Road traffic noise Noise from daily school activities                                  |
| N3                         | No. 159 Mai Po San Tsuen                     | Road traffic noise                                                                     |
| N5                         | Block 2, Dills Corner Garden                 | Road traffic noise                                                                     |
| N6                         | Home of Loving Faithfulness                  | Road traffic noise Noise from activities at the premise and workshops near the premise |
| N7                         | Village House in Shek Wu Wai                 | Road traffic noise Noise from activities at workshops near the village house           |