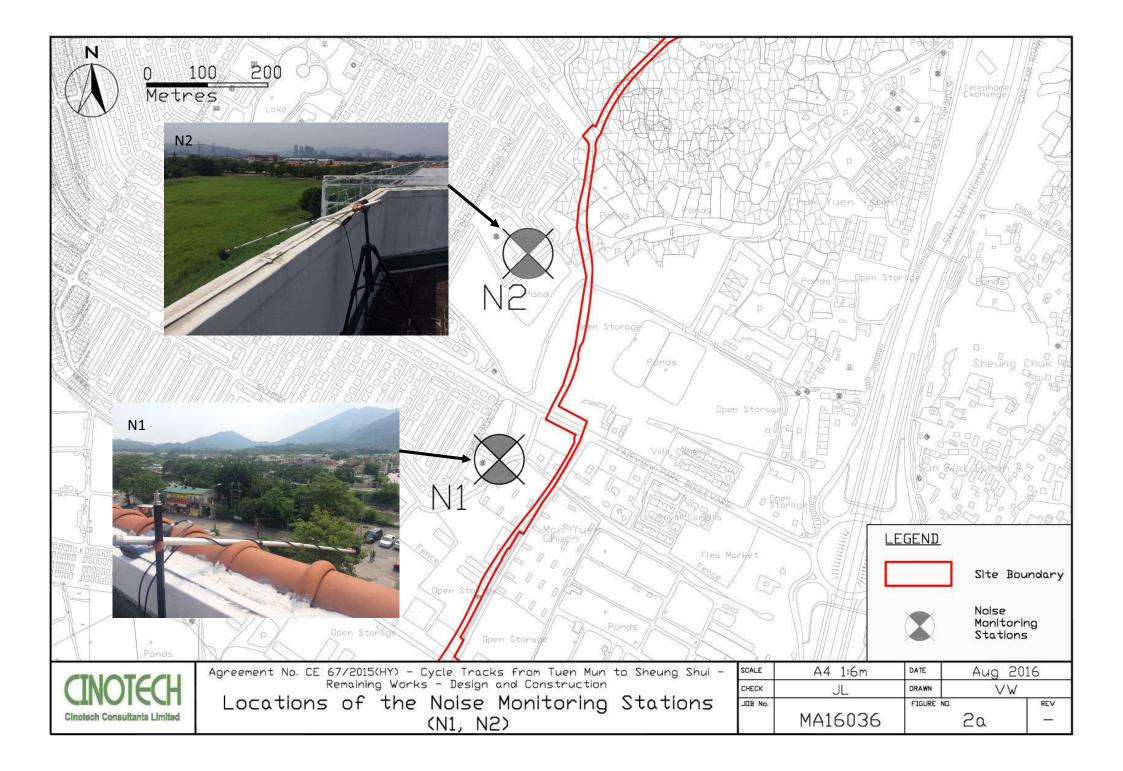

## **Monitoring Locations**

4.3 Noise monitoring was conducted at 6 designated monitoring stations (N1, N2, N3, N5, N6 and N7) in the reporting month. **Figures 2a – 2c** show the locations of these stations.