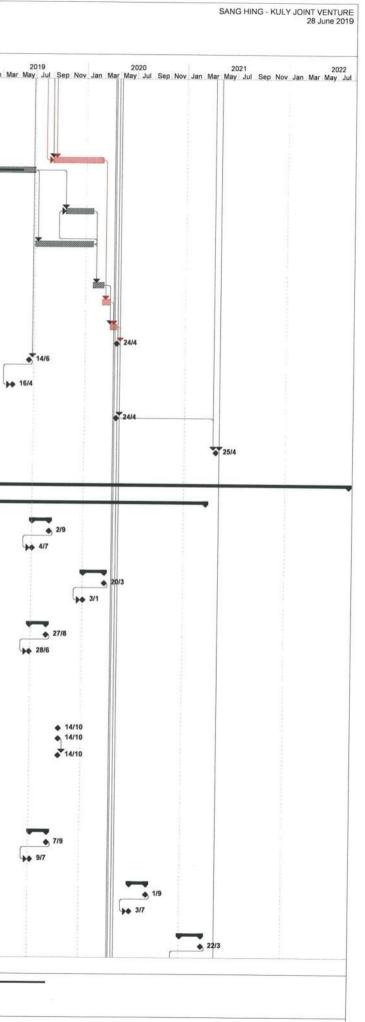

#### Contract No. YL/2015/01 Cycle Tracks from Tuen Mun to Sheung Shui – Remaining Works <u>Updated Programme</u>

Enclosed please find our updated programme for your information and acceptance. A summary is also attached herewith this letter for your easy reference.

In several meetings, we understand that CEDD and your Office would request us to complete the proposed Cycle Track by the end of this year. However, our programme are hindered by some external constraints such as Street Lighting Works by Highways Department, approval of GRP Roofing at Subway A & D, utilities diversions at Retaining Walls RW49 and RW50 and additional walls at Portions J1 to J3, etc.

Tang Wing Kal Site Agent

WKT/MKM/TL/tl

Encl.

| Remark                                                     |                                                 |                              |                         | Assume GRP                        | approval obtained<br>on 15/7/19 |                            |                                              |                                                |                                                       |   |                                  |
|------------------------------------------------------------|-------------------------------------------------|------------------------------|-------------------------|-----------------------------------|---------------------------------|----------------------------|----------------------------------------------|------------------------------------------------|-------------------------------------------------------|---|----------------------------------|
| Critical Priority                                          |                                                 |                              |                         |                                   | 2nd appr                        | 5                          |                                              |                                                |                                                       |   |                                  |
| Target<br>Completion                                       | 30-Sep-19                                       | 16-Oct-19                    | 15-Jul-19               | 15-Oct-19                         | 13-Jan-20                       | 23-Feb-20                  | 30-Sep-19                                    | 7-Nov-19                                       | 16-Oct-19                                             |   | 30-Jun-19                        |
| Major outstanding work / critical work Cc                  | 1) Street Lighting works and Colour Dressing 3( | 1) Subway A Bay 12 to Bay 16 | 2) GRP Roofing Approval | 3) GRP Roofing Order and Delivery | 4) GRP installation             | 5) Road work inside subway | 5) Street Lighting works and colour Dressing | 1) Street Lighting works and Colour Dressing 7 | 2) Additional Proposed staircase, ramp at Yau Po Road |   | 1) Approval of Street Lighting 3 |
| Updated<br>Programme<br>Completion Date                    | 30/9/2019 1)                                    | 1)                           | 2)                      | 33/2/2000                         |                                 | 2)                         | 5)                                           | 11 010000 11                                   |                                                       |   | (1)                              |
| Revised Completion<br>Date (Including with<br>Time Saving) |                                                 |                              |                         |                                   |                                 |                            | 7/4/2019                                     |                                                |                                                       |   |                                  |
| Revised<br>Completion Date                                 |                                                 |                              |                         |                                   |                                 |                            | 5/6/2019                                     |                                                |                                                       | _ |                                  |
| Portion                                                    | A                                               |                              |                         | æ                                 | 2                               |                            |                                              | C                                              |                                                       |   |                                  |
| Section                                                    |                                                 |                              |                         |                                   |                                 |                            | MI                                           |                                                |                                                       |   |                                  |