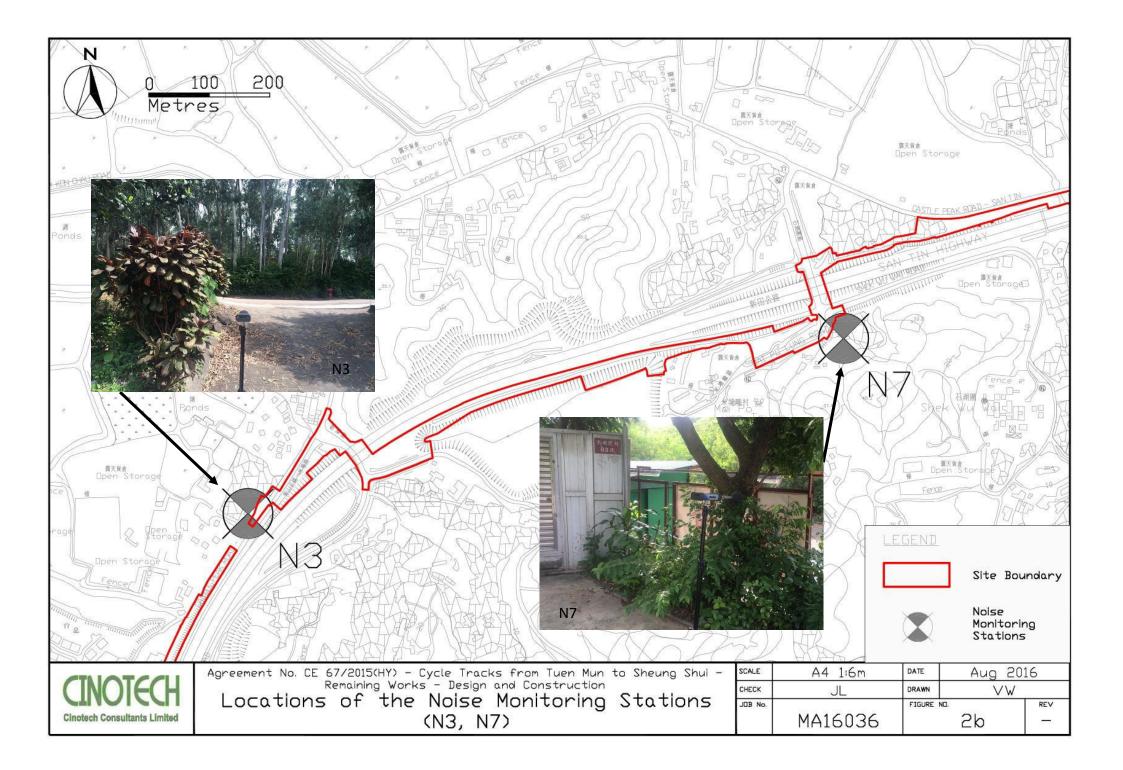

## **Monitoring Locations**

4.3 Noise monitoring was conducted at 6 designated monitoring stations (N1, N2, N3, N5, N6 and N7) in the reporting month. **Figures 2a – 2c** show the locations of these stations.