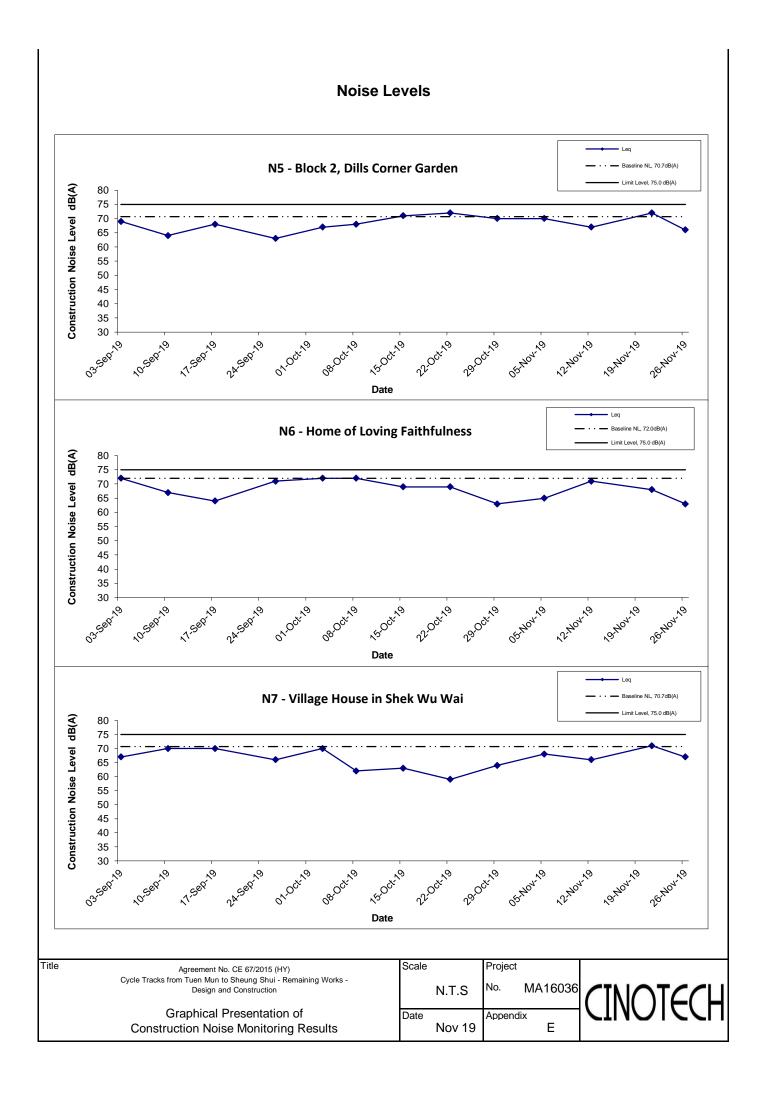

#### **Results and Observations**

- 4.11 All construction noise monitoring was conducted as scheduled in the reporting month. No Action/Limit Level exceedance was recorded. The summary of exceedance record in the reporting month is shown in **Appendix F**.
- 4.12 The baseline noise level and the Noise Limit Level at each designated noise monitoring stations are presented in **Table 4.5**.
- 4.13 Noise monitoring results and graphical presentations are shown in **Appendix E**.
- 4.14 The other noise sources identified which might affect the noise monitoring results at the designated noise monitoring stations are as follows:

Table 4.4Other Noise Sources Identified Which Might Affect the Noise Monitoring<br/>Results

| Station | Baseline Noise Level, dB (A)                    | Noise Limit Level, dB (A)                  |
|---------|-------------------------------------------------|--------------------------------------------|
| N1      | 62.2 (at 0700 – 1900 hrs on<br>normal weekdays) | 70* (at 0700 – 1900 hrs on normal          |
| N2      | 55.2 (at 0700 – 1900 hrs on normal weekdays)    | <b>`</b>                                   |
| N3      | 68.8 (at 0700 – 1900 hrs on normal weekdays)    | 75 (at 0700 – 1900 hrs on normal weekdays) |
| N5      | 70.7 (at 0700 – 1900 hrs on<br>normal weekdays) | 75 (at 0700 – 1900 hrs on normal weekdays) |
| N6      | 72.0 (at 0700 – 1900 hrs on<br>normal weekdays) | 75 (at 0700 – 1900 hrs on normal weekdays) |
| N7      | 70.7 (at 0700 – 1900 hrs on<br>normal weekdays) | 75 (at 0700 – 1900 hrs on normal weekdays) |

| Table 4.5 | Baseline Noise Level and Noise Limit Level for Monitoring Stations |
|-----------|--------------------------------------------------------------------|
|-----------|--------------------------------------------------------------------|

| Stations                                                | Predicted<br>Mitigated<br>Construction<br>Noise Levels in<br>EIA (2009),<br>dB(A) | Predicted<br>Mitigated Worst<br>Case<br>Construction<br>Noise Levels in<br>ERR for Stage 2<br>(2015), dB(A) | Reporting Month<br>(November 19),<br>L <sub>eq (30min)</sub> dB(A) |
|---------------------------------------------------------|-----------------------------------------------------------------------------------|-------------------------------------------------------------------------------------------------------------|--------------------------------------------------------------------|
| N1 - HKMLC Wong Chan<br>Sook Ying Memorial School       | 55-62                                                                             | 62 <sup>(1)</sup>                                                                                           | 55.4 - 59.7                                                        |
| N2 – Bethel High School                                 | 57-64                                                                             | 64 <sup>(1)</sup>                                                                                           | 54.9 - 61.4                                                        |
| N3 – No. 159 Mai Po San<br>Tsuen                        | 70-73                                                                             | 74 <sup>(2)</sup>                                                                                           | 66.7 - 71.6                                                        |
| N5 – Block 2, Dills Corner<br>Garden                    | 73-75                                                                             | 75 <sup>(2)</sup>                                                                                           | 65.7 - 72.0                                                        |
| N6 – Home of Loving<br>Faithfulness                     | 64-73                                                                             | 74 <sup>(1)</sup>                                                                                           | 62.9 - 71.1                                                        |
| N7 – Village House in Shek<br>Wu Wai N/A <sup>(3)</sup> |                                                                                   | 70 <sup>(2)</sup>                                                                                           | 66.1 - 70.6                                                        |

| Table 5.1 | Comparison of Noise Monitoring Data with Predictions in EIA Report and |
|-----------|------------------------------------------------------------------------|
|           | ERR                                                                    |

Remark:

(1) With adoptions of quiet PMEs, temporary noise barrier and enclosure

(2) With sub-grouping of construction activities

(3) No construction noise level was predicted in EIA Report (2009)

- 5.2 When comparing the noise monitoring results to the predicted mitigated construction noise levels in the EIA Report, the results at N1 was within the range of the predicted mitigated construction noise levels in the EIA Report. The results at N3 and N6 were slightly lower than the range of the predicted mitigated construction noise levels, while the results at N2 and N5 was lower than the range of the predicted mitigated construction noise levels in the EIA Report.
- 5.3 When comparing the noise monitoring results to the predicted mitigated worst case construction noise levels in the ERR for Stage 2 Works, the results at monitoring stations N1, N2, N3, N5 and N6 were lower than the predicted mitigated worst case construction noise levels in the ERR for Stage 2 Works, while the results at N7 was slightly higher than the predicted mitigated worst case construction noise levels in the ERR for Stage 2 Works.