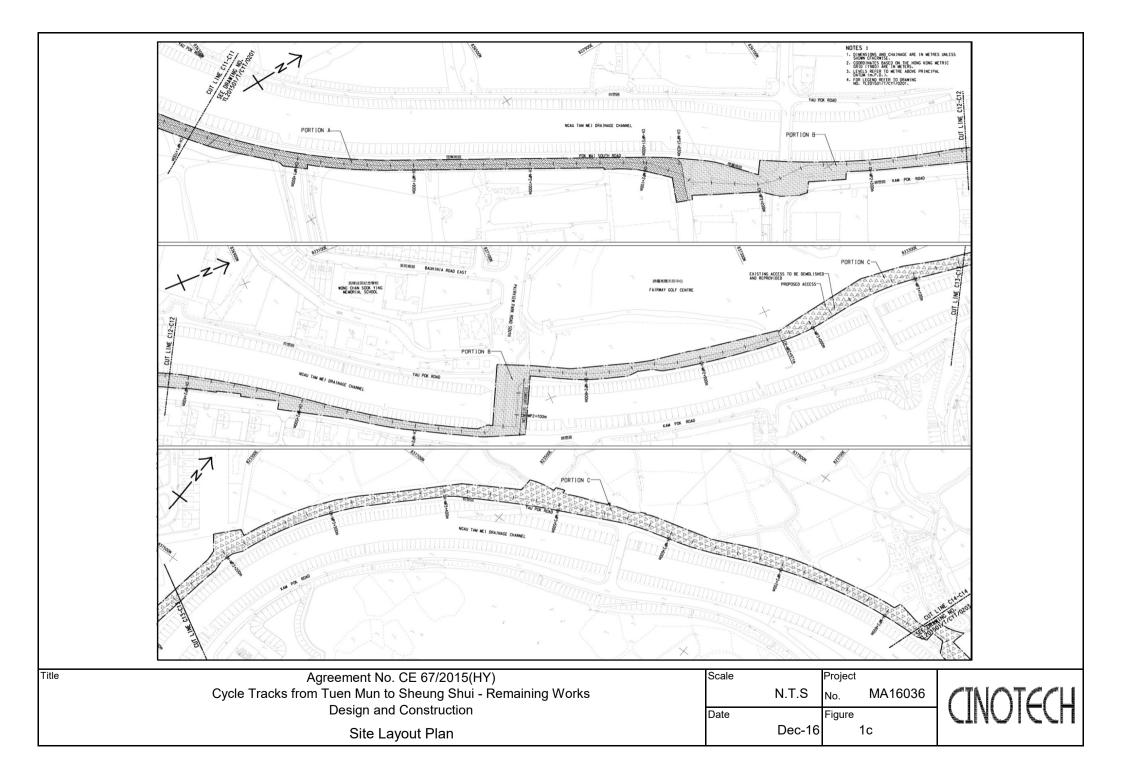

## Background

- 1.1 "Construction of Cycle Tracks and the Associated Supporting Facilities from Sha Po Tsuen to Shek Sheung River" (the EIA Report) is a Schedule 2 Designated Project (DP) under Environmental Impact Assessment Ordinance (EIAO). The Environmental Impact Assessment (EIA) Report (Registered No.: AEIAR-133/2009) and the associated Environmental Monitoring and Audit (EM&A) Manual was approved on 12 March 2009.
- 1.2 Civil Engineering and Development Department (CEDD) implemented the DP in two stages, i.e. Stage 1 and Stage 2. An Environmental Permit (EP) No. EP-450/2013 has been granted for Stage 1 works on 30 May 2013. Pursuant to Section 13 of the EIAO, the Director of Environmental Protection amends the Environmental Permit (No. EP-450/2013) based on the Application No. VEP-478/2015 and the EP (Permit No. EP-450/2013/A) was issued on 25 August 2015 to CEDD as the Permit Holder.
- 1.3 An Environmental Review (ER) Report of the "Construction of Cycle Tracks and the Associated Supporting Facilities from Sha Po Tsuen to Shek Sheung River Stage 2" had been prepared in July 2015 and the Environmental Monitoring and Audit Manual (EM&A Manual) was also included as part of the ER report in the application (Application No.: AEP-501-2015). An Environmental Permit No. EP-501/2015 was issued on 2 September 2015 for Stage 2 works to CEDD as the Permit Holder.
- 1.4 "Agreement No. CE 67/2015 (HY) Cycle Tracks from Tuen Mun to Sheung Shui Remaining Works Design and Construction" (hereinafter called the "Project") covers the Stage 1 (Part) and Stage 2 works of the DP. This Project was commissioned to Sang Hing Kuly Joint Venture (hereinafter called the "Contractor") for "Contract No.: YL/2015/01 Cycle Tracks from Tuen Mun to Sheung Shui Remaining Works". The site location and work programme are shown in Figure 1a-1h and Appendix A respectively.
- 1.5 Cinotech Consultants Ltd. was designated as the Environmental Team (ET) to undertake the Environmental Monitoring and Audit (EM&A) works for the Project. The construction commencement of the Project was on 23<sup>rd</sup> November 2016. This is the 37<sup>th</sup> Monthly EM&A Report summarizing the EM&A works for the Project during November 2019.

## **Monitoring Locations**

4.3 Noise monitoring was conducted at 6 designated monitoring stations (N1, N2, N3, N5, N6 and N7) in the reporting month. **Figures 2a – 2c** show the locations of these stations.