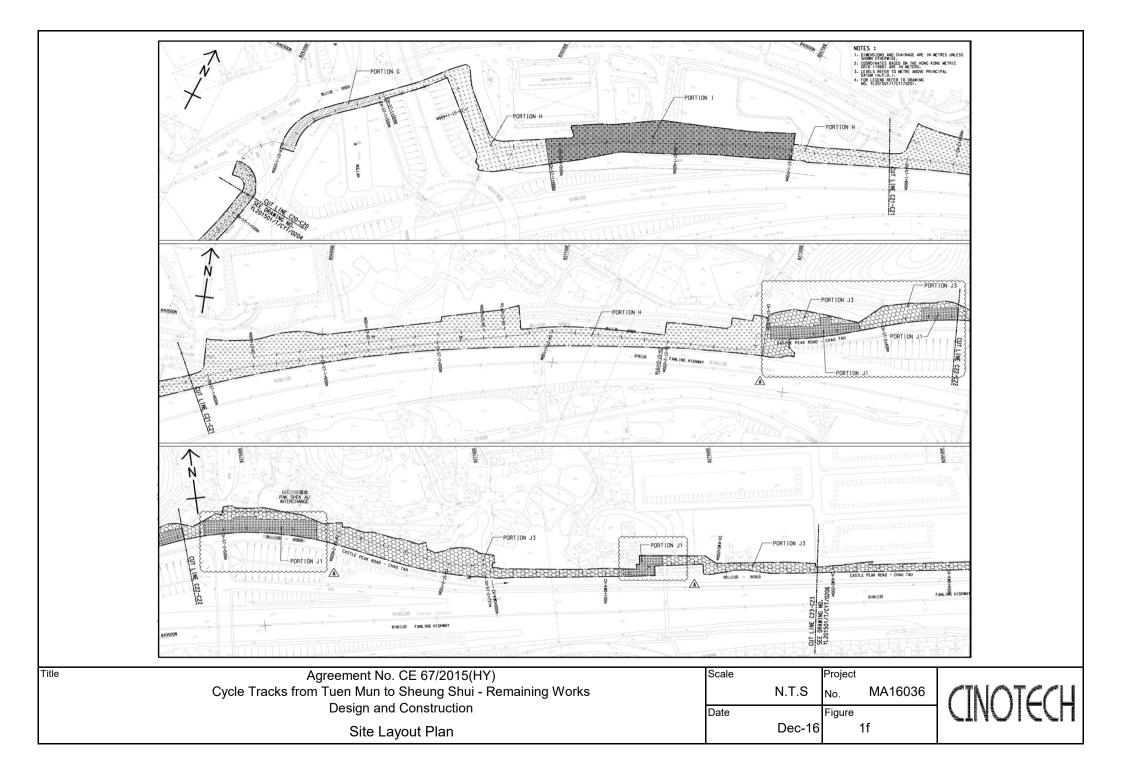

## Background

- 1.1 "Construction of Cycle Tracks and the Associated Supporting Facilities from Sha Po Tsuen to Shek Sheung River" (the EIA Report) is a Schedule 2 Designated Project (DP) under Environmental Impact Assessment Ordinance (EIAO). The Environmental Impact Assessment (EIA) Report (Registered No.: AEIAR-133/2009) and the associated Environmental Monitoring and Audit (EM&A) Manual was approved on 12 March 2009.
- 1.2 Civil Engineering and Development Department (CEDD) implemented the DP in two stages, i.e. Stage 1 and Stage 2. An Environmental Permit (EP) No. EP-450/2013 has been granted for Stage 1 works on 30 May 2013. Pursuant to Section 13 of the EIAO, the Director of Environmental Protection amends the Environmental Permit (No. EP-450/2013) based on the Application No. VEP-478/2015 and the EP (Permit No. EP-450/2013/A) was issued on 25 August 2015 to CEDD as the Permit Holder.
- 1.3 An Environmental Review (ER) Report of the "Construction of Cycle Tracks and the Associated Supporting Facilities from Sha Po Tsuen to Shek Sheung River Stage 2" had been prepared in July 2015 and the Environmental Monitoring and Audit Manual (EM&A Manual) was also included as part of the ER report in the application (Application No.: AEP-501-2015). An Environmental Permit No. EP-501/2015 was issued on 2 September 2015 for Stage 2 works to CEDD as the Permit Holder.
- 1.4 "Agreement No. CE 67/2015 (HY) Cycle Tracks from Tuen Mun to Sheung Shui Remaining Works Design and Construction" (hereinafter called the "Project") covers the Stage 1 (Part) and Stage 2 works of the DP. This Project was commissioned to Sang Hing Kuly Joint Venture (hereinafter called the "Contractor") for "Contract No.: YL/2015/01 Cycle Tracks from Tuen Mun to Sheung Shui Remaining Works". The site location and work programme are shown in Figure 1a-1h and Appendix A respectively.
- 1.5 Cinotech Consultants Ltd. was designated as the Environmental Team (ET) to undertake the Environmental Monitoring and Audit (EM&A) works for the Project. The construction commencement of the Project was on 23<sup>rd</sup> November 2016. This is the 37<sup>th</sup> Monthly EM&A Report summarizing the EM&A works for the Project during November 2019.

## **Monitoring Locations**

4.3 Noise monitoring was conducted at 6 designated monitoring stations (N1, N2, N3, N5, N6 and N7) in the reporting month. **Figures 2a – 2c** show the locations of these stations.