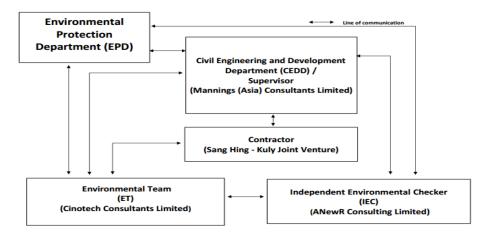

## **Project Organizations**

- 1.6 Different parties with different levels of involvement in the project organization include:
  - Project Proponent Civil Engineering and Development Department (CEDD)
  - Supervisor Representative Mannings (Asia) Consultants Limited (Mannings)
  - Environmental Team (ET) Cinotech Consultants Limited (Cinotech)
  - Independent Environmental Checker (IEC) ANewR Consulting Limited (ANewR)
  - Contractor Sang Hing Kuly Joint Venture (SKJV)

1.7 The Organizational Structure for Environmental Management is shown in **Figure 3**.

## Figure 3 Organization Structure (Environmental Aspects)

1.8 The key contacts of the Project are shown in **Table 1.1**.

| Party    | Role                                    | Contact Person          | Phone No. | Fax No.   |
|----------|-----------------------------------------|-------------------------|-----------|-----------|
| CEDD     | Project Proponent                       | Mr. Chu Wai Lun, Thomas | 2417 6370 | 2412 0358 |
| Mannings | Supervisor<br>Representative            | Mr. Simon Ng            | 3168 2028 | 3168 2022 |
|          | Environmental Team                      | Mr. KS Lee              | 2151 2091 | 2107 1299 |
| Cinotech |                                         | Ms. Betty Choi          | 2151 2072 | 3107 1388 |
| ANewR    | Independent<br>Environmental<br>Checker | Mr. Adi Lee             | 2618 2836 | 3007 8648 |
| SKJV     | Contractor                              | Mr. Ma Kin Man          | 9552 1734 | 2890 8205 |