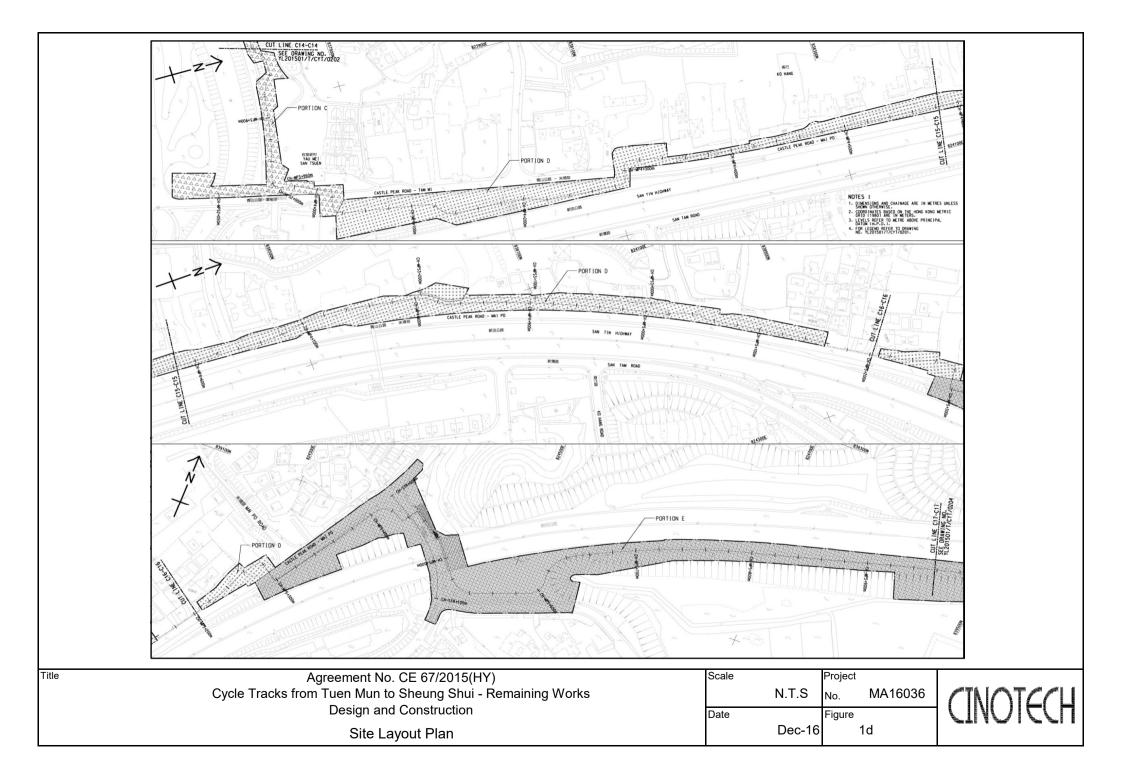

## Background

- 1.1 "Construction of Cycle Tracks and the Associated Supporting Facilities from Sha Po Tsuen to Shek Sheung River" (the EIA Report) is a Schedule 2 Designated Project (DP) under Environmental Impact Assessment Ordinance (EIAO). The Environmental Impact Assessment (EIA) Report (Registered No.: AEIAR-133/2009) and the associated Environmental Monitoring and Audit (EM&A) Manual was approved on 12 March 2009.
- 1.2 Civil Engineering and Development Department (CEDD) implemented the DP in two stages, i.e. Stage 1 and Stage 2. An Environmental Permit (EP) No. EP-450/2013 has been granted for Stage 1 works on 30 May 2013. Pursuant to Section 13 of the EIAO, the Director of Environmental Protection amends the Environmental Permit (No. EP-450/2013) based on the Application No. VEP-478/2015 and the EP (Permit No. EP-450/2013/A) was issued on 25 August 2015 to CEDD as the Permit Holder.
- 1.3 An Environmental Review (ER) Report of the "Construction of Cycle Tracks and the Associated Supporting Facilities from Sha Po Tsuen to Shek Sheung River Stage 2" had been prepared in July 2015 and the Environmental Monitoring and Audit Manual (EM&A Manual) was also included as part of the ER report in the application (Application No.: AEP-501-2015). An Environmental Permit No. EP-501/2015 was issued on 2 September 2015 for Stage 2 works to CEDD as the Permit Holder.
- 1.4 "Agreement No. CE 67/2015 (HY) Cycle Tracks from Tuen Mun to Sheung Shui Remaining Works Design and Construction" (hereinafter called the "Project") covers the Stage 1 (Part) and Stage 2 works of the DP. This Project was commissioned to Sang Hing Kuly Joint Venture (hereinafter called the "Contractor") for "Contract No.: YL/2015/01 Cycle Tracks from Tuen Mun to Sheung Shui Remaining Works". The site location and work programme are shown in Figure 1a-1h and Appendix A respectively.
- 1.5 Cinotech Consultants Ltd. was designated as the Environmental Team (ET) to undertake the Environmental Monitoring and Audit (EM&A) works for the Project. The construction commencement of the Project was on 23<sup>rd</sup> November 2016. This is the 37<sup>th</sup> Monthly EM&A Report summarizing the EM&A works for the Project during November 2019.

## **Monitoring Locations**

4.3 Noise monitoring was conducted at 6 designated monitoring stations (N1, N2, N3, N5, N6 and N7) in the reporting month. **Figures 2a – 2c** show the locations of these stations.