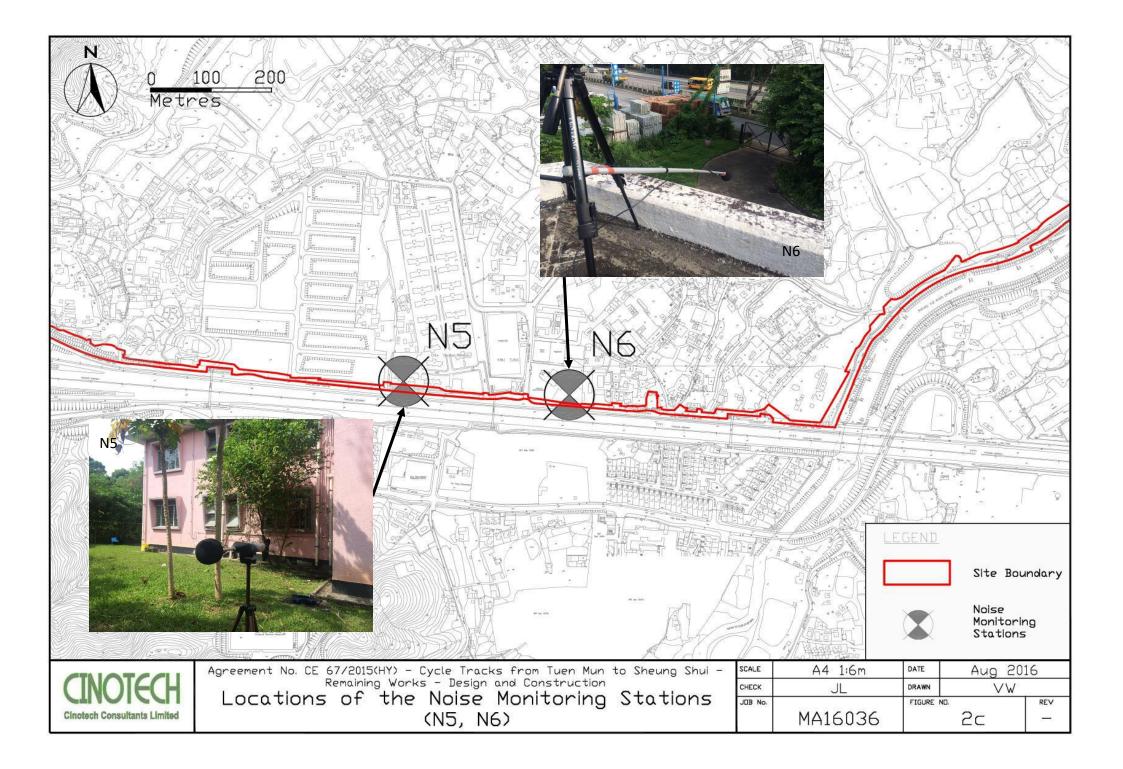

## **Monitoring Locations**

4.3 Noise monitoring was conducted at 6 designated monitoring stations (N1, N2, N3, N5, N6 and N7) in the reporting month. **Figures 2a – 2c** show the locations of these stations.

| Monitoring<br>Stations          | Locations                                                        | Location of Measurement  |
|---------------------------------|------------------------------------------------------------------|--------------------------|
| N1                              | N1 HKMLC Wong Chan Sook Ying<br>Memorial School Rooftop (about ) |                          |
| N2                              | Bethel High School                                               | Rooftop (about 4/F) area |
| N3 No. 159 Mai Po San Tsuen     |                                                                  | G/F area                 |
| N5                              | Block 2, Dills Corner Garden                                     | G/F area                 |
| N6                              | Home of Loving Faithfulness                                      | Rooftop (about 3/F) area |
| N7 Village House in Shek Wu Wai |                                                                  | G/F area                 |

Table 4.1Noise Monitoring Stations