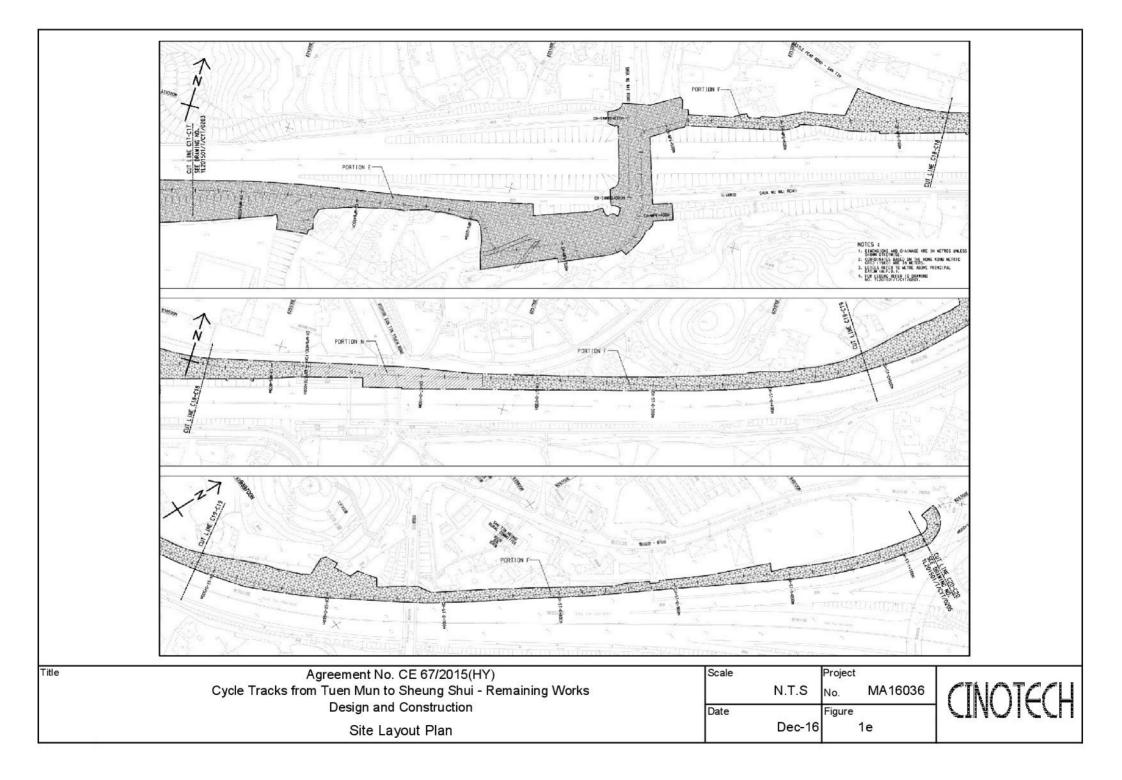

## Background

- 1.1 "Construction of Cycle Tracks and the Associated Supporting Facilities from Sha Po Tsuen to Shek Sheung River" (the EIA Report) is a Schedule 2 Designated Project (DP) under Environmental Impact Assessment Ordinance (EIAO). The Environmental Impact Assessment (EIA) Report (Registered No.: AEIAR-133/2009) and the associated Environmental Monitoring and Audit (EM&A) Manual was approved on 12 March 2009.
- 1.2 Civil Engineering and Development Department (CEDD) implemented the DP in two stages, i.e. Stage 1 and Stage 2. An Environmental Permit (EP) No. EP-450/2013 has been granted for Stage 1 works on 30 May 2013. Pursuant to Section 13 of the EIAO, the Director of Environmental Protection amends the Environmental Permit (No. EP-450/2013) based on the Application No. VEP-478/2015 and the EP (Permit No. EP-450/2013/A) was issued on 25 August 2015 to CEDD as the Permit Holder.
- 1.3 An Environmental Review (ER) Report of the "Construction of Cycle Tracks and the Associated Supporting Facilities from Sha Po Tsuen to Shek Sheung River Stage 2" had been prepared in July 2015 and the Environmental Monitoring and Audit Manual (EM&A Manual) was also included as part of the ER report in the application (Application No.: AEP-501-2015). An Environmental Permit No. EP-501/2015 was issued on 2 September 2015 for Stage 2 works to CEDD as the Permit Holder.
- 1.4 "Agreement No. CE 67/2015 (HY) Cycle Tracks from Tuen Mun to Sheung Shui Remaining Works Design and Construction" (hereinafter called the "Project") covers the Stage 1 (Part) and Stage 2 works of the DP. This Project was commissioned to Sang Hing Kuly Joint Venture (hereinafter called the "Contractor") for "Contract No.: YL/2015/01 Cycle Tracks from Tuen Mun to Sheung Shui Remaining Works". The site location and work programme are shown in Figure 1a-1h and Appendix A respectively.
- 1.5 Cinotech Consultants Ltd. was designated as the Environmental Team (ET) to undertake the Environmental Monitoring and Audit (EM&A) works for the Project. The construction commencement of the Project was on 23<sup>rd</sup> November 2016. This is the 37<sup>th</sup> Monthly EM&A Report summarizing the EM&A works for the Project during November 2019.

## **Monitoring Locations**

4.3 Noise monitoring was conducted at 6 designated monitoring stations (N1, N2, N3, N5, N6 and N7) in the reporting month. **Figures 2a – 2c** show the locations of these stations.