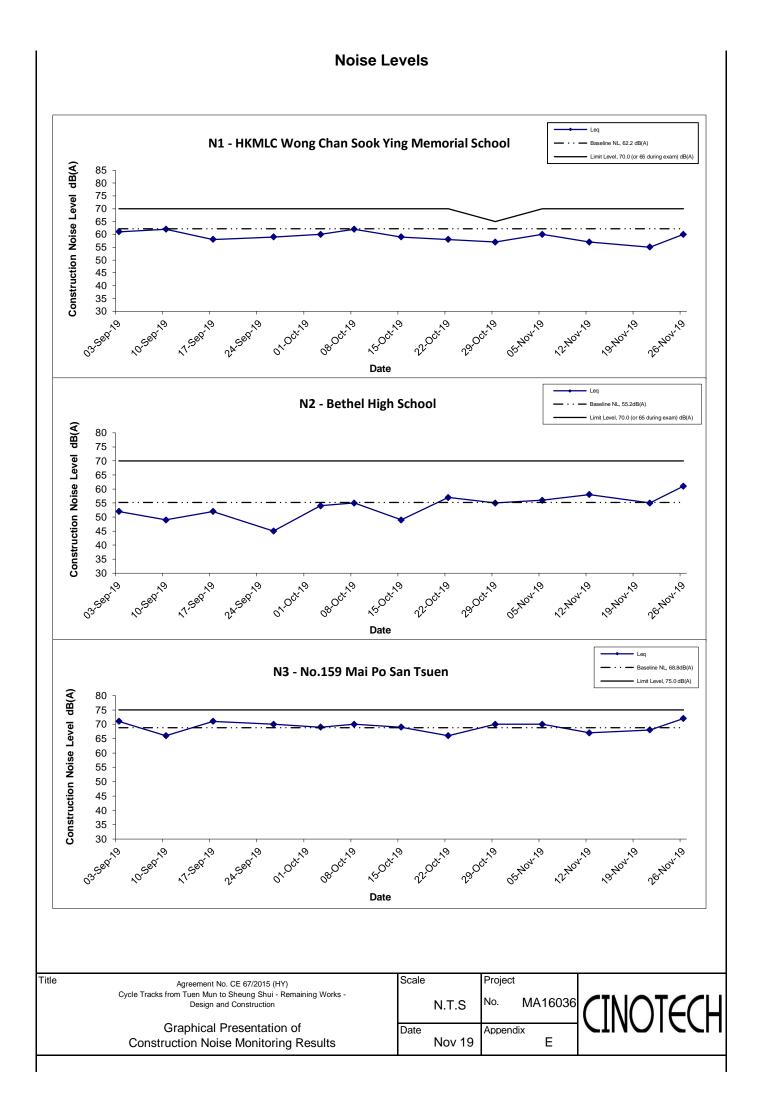

#### **Results and Observations**

- 4.11 All construction noise monitoring was conducted as scheduled in the reporting month. No Action/Limit Level exceedance was recorded. The summary of exceedance record in the reporting month is shown in **Appendix F**.
- 4.12 The baseline noise level and the Noise Limit Level at each designated noise monitoring stations are presented in **Table 4.5**.
- 4.13 Noise monitoring results and graphical presentations are shown in **Appendix E**.
- 4.14 The other noise sources identified which might affect the noise monitoring results at the designated noise monitoring stations are as follows:

Table 4.4Other Noise Sources Identified Which Might Affect the Noise Monitoring<br/>Results

| Station | Baseline Noise Level, dB (A)                    | Noise Limit Level, dB (A)                  |
|---------|-------------------------------------------------|--------------------------------------------|
| N1      | 62.2 (at 0700 – 1900 hrs on<br>normal weekdays) | 70* (at 0700 – 1900 hrs on normal          |
| N2      | 55.2 (at 0700 – 1900 hrs on normal weekdays)    | <b>`</b>                                   |
| N3      | 68.8 (at 0700 – 1900 hrs on normal weekdays)    | 75 (at 0700 – 1900 hrs on normal weekdays) |
| N5      | 70.7 (at 0700 – 1900 hrs on<br>normal weekdays) | 75 (at 0700 – 1900 hrs on normal weekdays) |
| N6      | 72.0 (at 0700 – 1900 hrs on<br>normal weekdays) | 75 (at 0700 – 1900 hrs on normal weekdays) |
| N7      | 70.7 (at 0700 – 1900 hrs on<br>normal weekdays) | 75 (at 0700 – 1900 hrs on normal weekdays) |

| Table 4.5 | Baseline Noise Level and Noise Limit Level for Monitoring Stations |
|-----------|--------------------------------------------------------------------|
|-----------|--------------------------------------------------------------------|

(\*) Noise Limit Level is 65 dB (A) during school examination periods.

| Stations                                                | Predicted<br>Mitigated<br>Construction<br>Noise Levels in<br>EIA (2009),<br>dB(A) | Predicted<br>Mitigated Worst<br>Case<br>Construction<br>Noise Levels in<br>ERR for Stage 2<br>(2015), dB(A) | Reporting Month<br>(November 19),<br>L <sub>eq (30min)</sub> dB(A) |
|---------------------------------------------------------|-----------------------------------------------------------------------------------|-------------------------------------------------------------------------------------------------------------|--------------------------------------------------------------------|
| N1 - HKMLC Wong Chan<br>Sook Ying Memorial School       | 55-62                                                                             | 62 <sup>(1)</sup>                                                                                           | 55.4 - 59.7                                                        |
| N2 – Bethel High School                                 | 57-64                                                                             | 64 <sup>(1)</sup>                                                                                           | 54.9 - 61.4                                                        |
| N3 – No. 159 Mai Po San<br>Tsuen                        | 70-73                                                                             | 74 <sup>(2)</sup>                                                                                           | 66.7 - 71.6                                                        |
| N5 – Block 2, Dills Corner<br>Garden                    | 73-75                                                                             | 75 <sup>(2)</sup>                                                                                           | 65.7 - 72.0                                                        |
| N6 – Home of Loving<br>Faithfulness                     | 64-73                                                                             | 74 <sup>(1)</sup>                                                                                           | 62.9 - 71.1                                                        |
| N7 – Village House in Shek<br>Wu Wai N/A <sup>(3)</sup> |                                                                                   | 70 <sup>(2)</sup>                                                                                           | 66.1 - 70.6                                                        |

| Table 5.1 | Comparison of Noise Monitoring Data with Predictions in EIA Report and |
|-----------|------------------------------------------------------------------------|
|           | ERR                                                                    |

Remark:

(1) With adoptions of quiet PMEs, temporary noise barrier and enclosure

(2) With sub-grouping of construction activities

(3) No construction noise level was predicted in EIA Report (2009)

- 5.2 When comparing the noise monitoring results to the predicted mitigated construction noise levels in the EIA Report, the results at N1 was within the range of the predicted mitigated construction noise levels in the EIA Report. The results at N3 and N6 were slightly lower than the range of the predicted mitigated construction noise levels, while the results at N2 and N5 was lower than the range of the predicted mitigated construction noise levels in the EIA Report.
- 5.3 When comparing the noise monitoring results to the predicted mitigated worst case construction noise levels in the ERR for Stage 2 Works, the results at monitoring stations N1, N2, N3, N5 and N6 were lower than the predicted mitigated worst case construction noise levels in the ERR for Stage 2 Works, while the results at N7 was slightly higher than the predicted mitigated worst case construction noise levels in the ERR for Stage 2 Works.