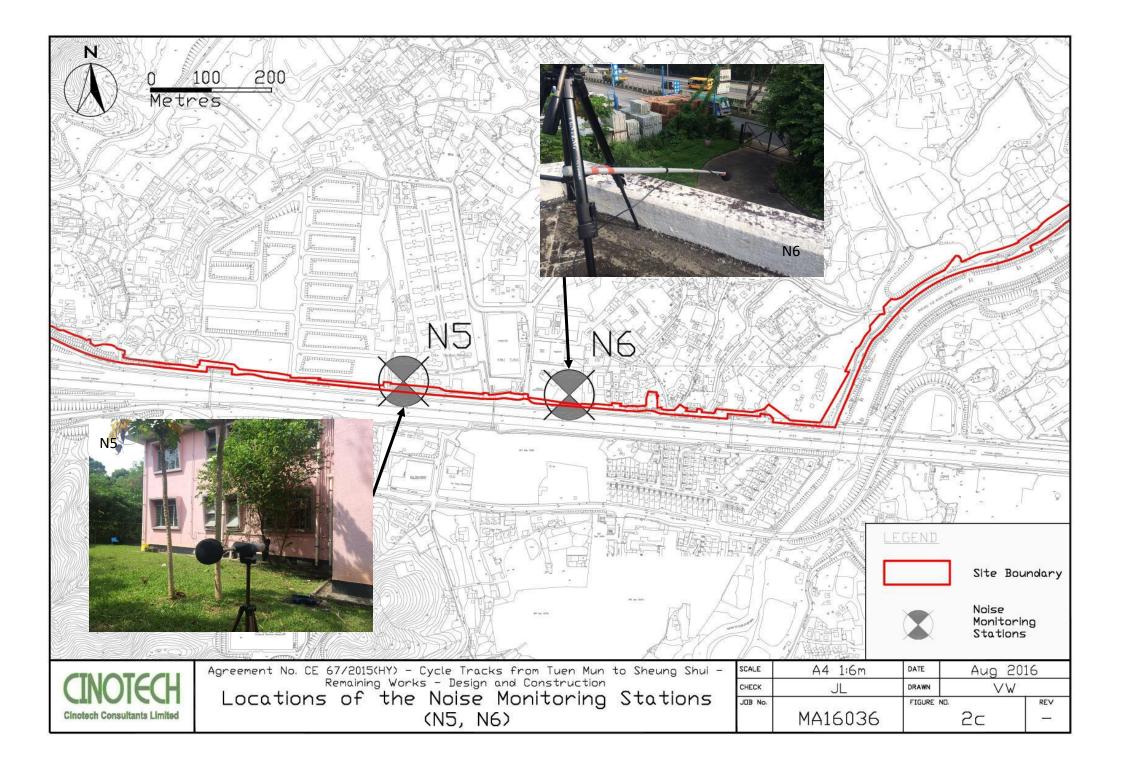

## **Monitoring Locations**

4.3 Noise monitoring was conducted at 6 designated monitoring stations (N1, N2, N3, N5, N6 and N7) in the reporting month. **Figures 2a – 2c** show the locations of these stations.

| Monitoring<br>Stations | Locations                                    | Location of Measurement  |  |
|------------------------|----------------------------------------------|--------------------------|--|
| N1                     | HKMLC Wong Chan Sook Ying<br>Memorial School | Rooftop (about 5/F) area |  |
| N2                     | Bethel High School                           | Rooftop (about 4/F) area |  |
| N3                     | No. 159 Mai Po San Tsuen                     | G/F area                 |  |
| N5                     | Block 2, Dills Corner Garden                 | G/F area                 |  |
| N6                     | Home of Loving Faithfulness                  | Rooftop (about 3/F) area |  |
| N7                     | Village House in Shek Wu Wai                 | G/F area                 |  |

Table 4.1Noise Monitoring Stations