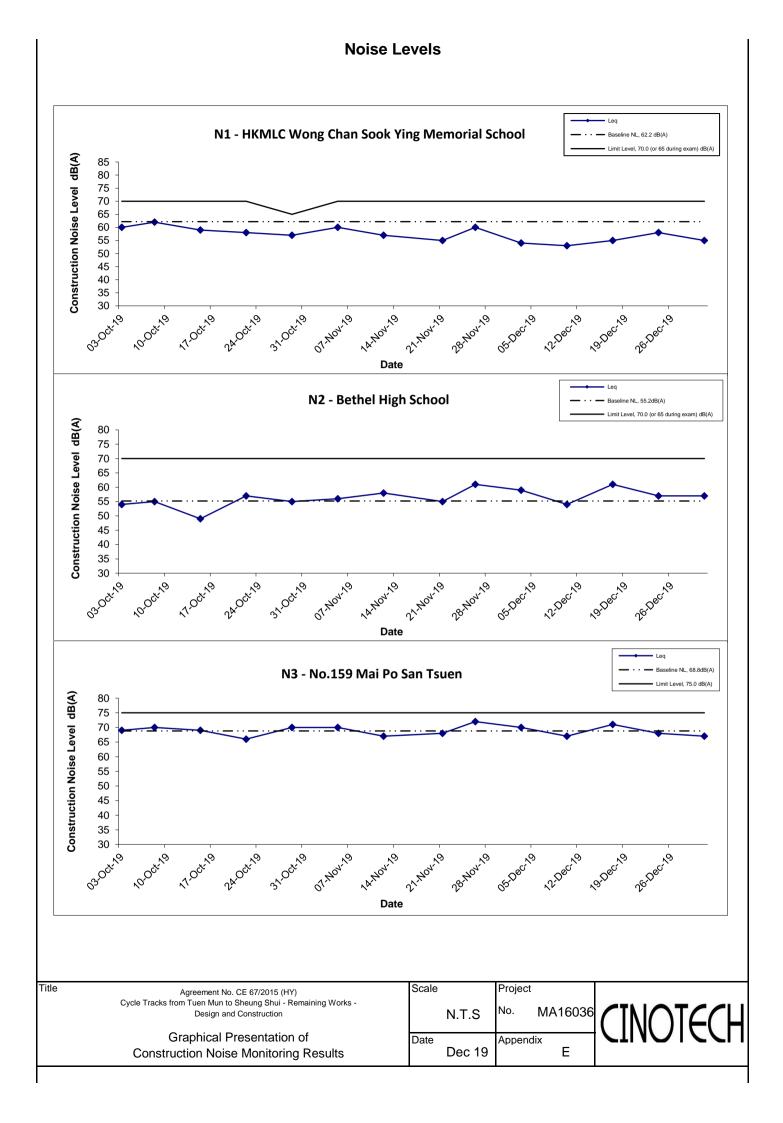

#### **Results and Observations**

- 4.11 All construction noise monitoring was conducted as scheduled in the reporting month. No Action/Limit Level exceedance was recorded. The summary of exceedance record in the reporting month is shown in **Appendix F**.
- 4.12 The baseline noise level and the Noise Limit Level at each designated noise monitoring stations are presented in **Table 4.5**.
- 4.13 Noise monitoring results and graphical presentations are shown in **Appendix E**.
- 4.14 The other noise sources identified which might affect the noise monitoring results at the designated noise monitoring stations are as follows:

| Station | Baseline Noise Level, dB (A)                    | Noise Limit Level, dB (A)                  |
|---------|-------------------------------------------------|--------------------------------------------|
| N1      | 62.2 (at 0700 – 1900 hrs on<br>normal weekdays) | 70* (at 0700 – 1900 hrs on normal          |
| N2      | 55.2 (at 0700 – 1900 hrs on normal weekdays)    | <b>`</b>                                   |
| N3      | 68.8 (at 0700 – 1900 hrs on<br>normal weekdays) | 75 (at 0700 – 1900 hrs on normal weekdays) |
| N5      | 70.7 (at 0700 – 1900 hrs on<br>normal weekdays) | 75 (at 0700 – 1900 hrs on normal weekdays) |
| N6      | 72.0 (at 0700 – 1900 hrs on<br>normal weekdays) | 75 (at 0700 – 1900 hrs on normal weekdays) |
| N7      | 70.7 (at 0700 – 1900 hrs on<br>normal weekdays) | 75 (at 0700 – 1900 hrs on normal weekdays) |

(\*) Noise Limit Level is 65 dB (A) during school examination periods.

| Stations                                          | Predicted<br>Mitigated<br>Construction<br>Noise Levels in<br>EIA (2009),<br>dB(A) | Predicted<br>Mitigated Worst<br>Case<br>Construction<br>Noise Levels in<br>ERR for Stage 2<br>(2015), dB(A) | Reporting Month<br>(December 19),<br>L <sub>eq (30min)</sub> dB(A) |
|---------------------------------------------------|-----------------------------------------------------------------------------------|-------------------------------------------------------------------------------------------------------------|--------------------------------------------------------------------|
| N1 - HKMLC Wong Chan<br>Sook Ying Memorial School | 55-62                                                                             | 62 <sup>(1)</sup>                                                                                           | 52.7 - 57.5                                                        |
| N2 – Bethel High School                           | 57-64                                                                             | 64 <sup>(1)</sup>                                                                                           | 53.9 - 61.5                                                        |
| N3 – No. 159 Mai Po San<br>Tsuen                  | 70-73                                                                             | 74 <sup>(2)</sup>                                                                                           | 67.0 - 70.8                                                        |
| N5 – Block 2, Dills Corner<br>Garden              | 73-75                                                                             | 75 <sup>(2)</sup>                                                                                           | 66.1 - 69.6                                                        |
| N6 – Home of Loving<br>Faithfulness               | 64-73                                                                             | 74 <sup>(1)</sup>                                                                                           | 71.2 - 72.0                                                        |
| N7 – Village House in Shek<br>Wu Wai              | N/A <sup>(3)</sup>                                                                | 70 <sup>(2)</sup>                                                                                           | 54.4 - 65.7                                                        |

Remark:

(1) With adoptions of quiet PMEs, temporary noise barrier and enclosure

(2) With sub-grouping of construction activities

(3) No construction noise level was predicted in EIA Report (2009)

- 5.2 When comparing the noise monitoring results to the predicted mitigated construction noise levels in the EIA Report, the results at N1, N2, N3 was slightly lower than the range of the predicted mitigated construction noise levels in the EIA Report. The results at N5 was lower than the range of the predicted mitigated construction noise levels, while the results at N6 was within the range of the predicted mitigated construction noise levels in the EIA Report.
- 5.3 When comparing the noise monitoring results to the predicted mitigated worst case construction noise levels in the ERR for Stage 2 Works, the results at monitoring stations N1, N2, N3, N5, N6 and N7 were lower than the predicted mitigated worst case construction noise levels in the ERR for Stage 2 Works.