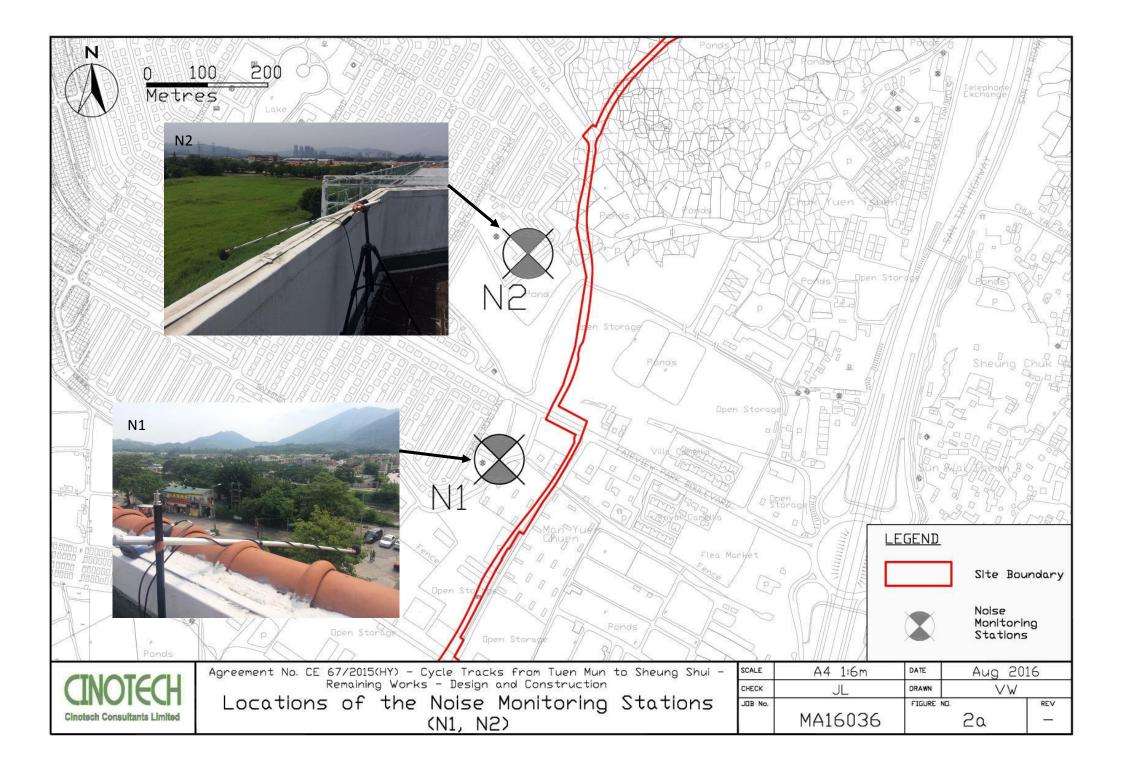

## **Monitoring Locations**

4.3 Noise monitoring was conducted at 6 designated monitoring stations (N1, N2, N3, N5, N6 and N7) in the reporting month. **Figures 2a – 2c** show the locations of these stations.

| Monitoring<br>Stations | Locations                                    | Location of Measurement  |  |
|------------------------|----------------------------------------------|--------------------------|--|
| N1                     | HKMLC Wong Chan Sook Ying<br>Memorial School | Rooftop (about 5/F) area |  |
| N2                     | Bethel High School                           | Rooftop (about 4/F) area |  |
| N3                     | No. 159 Mai Po San Tsuen                     | G/F area                 |  |
| N5                     | Block 2, Dills Corner Garden                 | G/F area                 |  |
| N6                     | Home of Loving Faithfulness                  | Rooftop (about 3/F) area |  |
| N7                     | Village House in Shek Wu Wai                 | G/F area                 |  |

| Monitoring<br>Stations | Locations                                    | Other Noise Source(s)                                                                        |
|------------------------|----------------------------------------------|----------------------------------------------------------------------------------------------|
| N1                     | HKMLC Wong Chan Sook Ying<br>Memorial School | Road traffic noise<br>Noise from daily school activities                                     |
| N2                     | Bethel High School                           | Road traffic noise<br>Noise from daily school activities                                     |
| N3                     | No. 159 Mai Po San Tsuen                     | Road traffic noise                                                                           |
| N5                     | Block 2, Dills Corner Garden                 | Road traffic noise                                                                           |
| N6                     | Home of Loving Faithfulness                  | Road traffic noise<br>Noise from activities at the premise<br>and workshops near the premise |
| N7                     | Village House in Shek Wu Wai                 | Road traffic noise<br>Noise from activities at workshops<br>near the village house           |