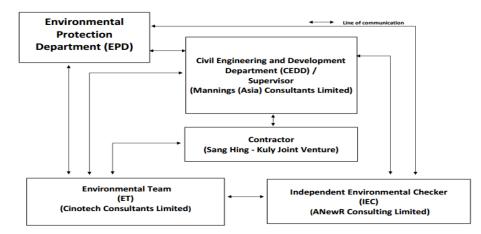

## **Project Organizations**

- 1.6 Different parties with different levels of involvement in the project organization include:
  - Project Proponent Civil Engineering and Development Department (CEDD)
  - Supervisor Representative Mannings (Asia) Consultants Limited (Mannings)
  - Environmental Team (ET) Cinotech Consultants Limited (Cinotech)
  - Independent Environmental Checker (IEC) ANewR Consulting Limited (ANewR)
  - Contractor Sang Hing Kuly Joint Venture (SKJV)

1.7 The Organizational Structure for Environmental Management is shown in **Figure 3**.

## Figure 3 Organization Structure (Environmental Aspects)

1.8 The key contacts of the Project are shown in **Table 1.1**.

| Party    | Role                                    | Contact Person          | Phone No. | Fax No.   |
|----------|-----------------------------------------|-------------------------|-----------|-----------|
| CEDD     | Project Proponent                       | Mr. Chu Wai Lun, Thomas | 2417 6370 | 2412 0358 |
| Mannings | Supervisor<br>Representative            | Mr. Simon Ng            | 3168 2028 | 3168 2022 |
| Cinotech | Environmental Team                      | Mr. KS Lee              | 2151 2091 | 2107 1299 |
| Chlotech |                                         | Ms. Betty Choi          | 2151 2072 | 3107 1388 |
| ANewR    | Independent<br>Environmental<br>Checker | Mr. Adi Lee             | 2618 2836 | 3007 8648 |
| SKJV     | Contractor                              | Mr. Ma Kin Man          | 9552 1734 | 2890 8205 |