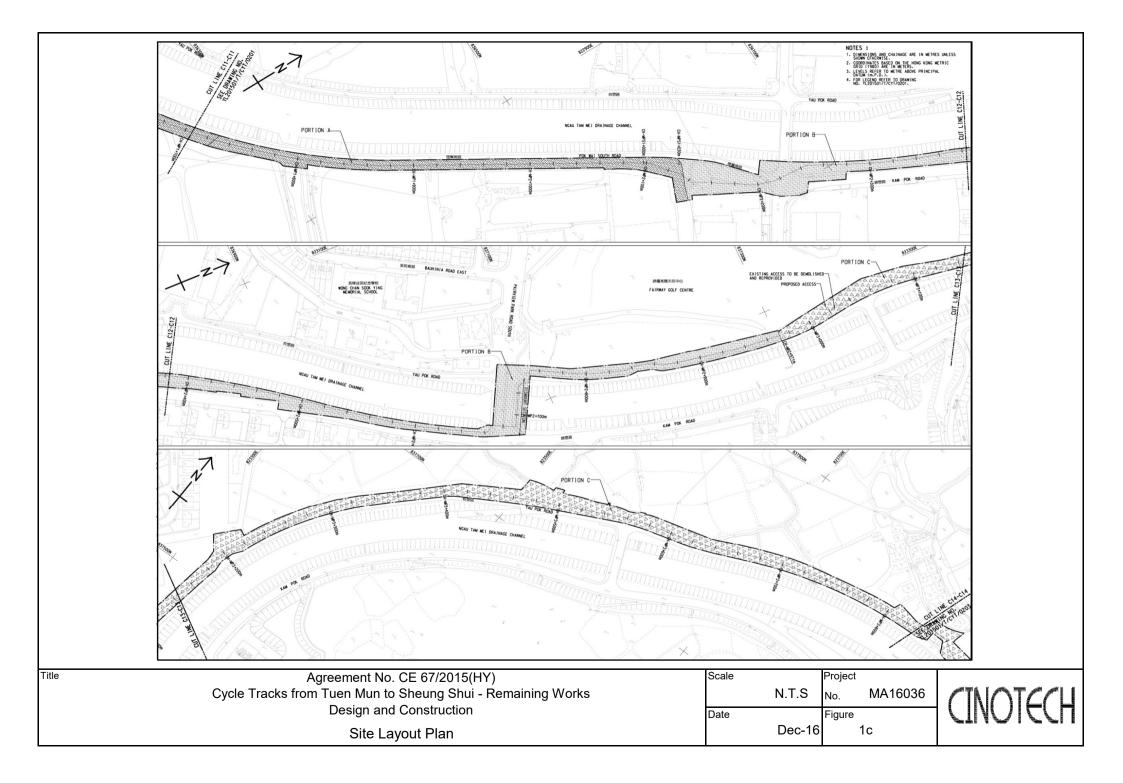

## Background

- 1.1 "Construction of Cycle Tracks and the Associated Supporting Facilities from Sha Po Tsuen to Shek Sheung River" (the EIA Report) is a Schedule 2 Designated Project (DP) under Environmental Impact Assessment Ordinance (EIAO). The Environmental Impact Assessment (EIA) Report (Registered No.: AEIAR-133/2009) and the associated Environmental Monitoring and Audit (EM&A) Manual was approved on 12 March 2009.
- 1.2 Civil Engineering and Development Department (CEDD) implemented the DP in two stages, i.e. Stage 1 and Stage 2. An Environmental Permit (EP) No. EP-450/2013 has been granted for Stage 1 works on 30 May 2013. Pursuant to Section 13 of the EIAO, the Director of Environmental Protection amends the Environmental Permit (No. EP-450/2013) based on the Application No. VEP-478/2015 and the EP (Permit No. EP-450/2013/A) was issued on 25 August 2015 to CEDD as the Permit Holder.
- 1.3 An Environmental Review (ER) Report of the "Construction of Cycle Tracks and the Associated Supporting Facilities from Sha Po Tsuen to Shek Sheung River Stage 2" had been prepared in July 2015 and the Environmental Monitoring and Audit Manual (EM&A Manual) was also included as part of the ER report in the application (Application No.: AEP-501-2015). An Environmental Permit No. EP-501/2015 was issued on 2 September 2015 for Stage 2 works to CEDD as the Permit Holder.
- 1.4 "Agreement No. CE 67/2015 (HY) Cycle Tracks from Tuen Mun to Sheung Shui Remaining Works Design and Construction" (hereinafter called the "Project") covers the Stage 1 (Part) and Stage 2 works of the DP. This Project was commissioned to Sang Hing Kuly Joint Venture (hereinafter called the "Contractor") for "Contract No.: YL/2015/01 Cycle Tracks from Tuen Mun to Sheung Shui Remaining Works". The site location and work programme are shown in Figure 1a-1h and Appendix A respectively.
- 1.5 Cinotech Consultants Ltd. was designated as the Environmental Team (ET) to undertake the Environmental Monitoring and Audit (EM&A) works for the Project. The construction commencement of the Project was on 23<sup>rd</sup> November 2016. This is the 38<sup>th</sup> Monthly EM&A Report summarizing the EM&A works for the Project during December 2019.

1.7 The Organizational Structure for Environmental Management is shown in **Figure 3**.