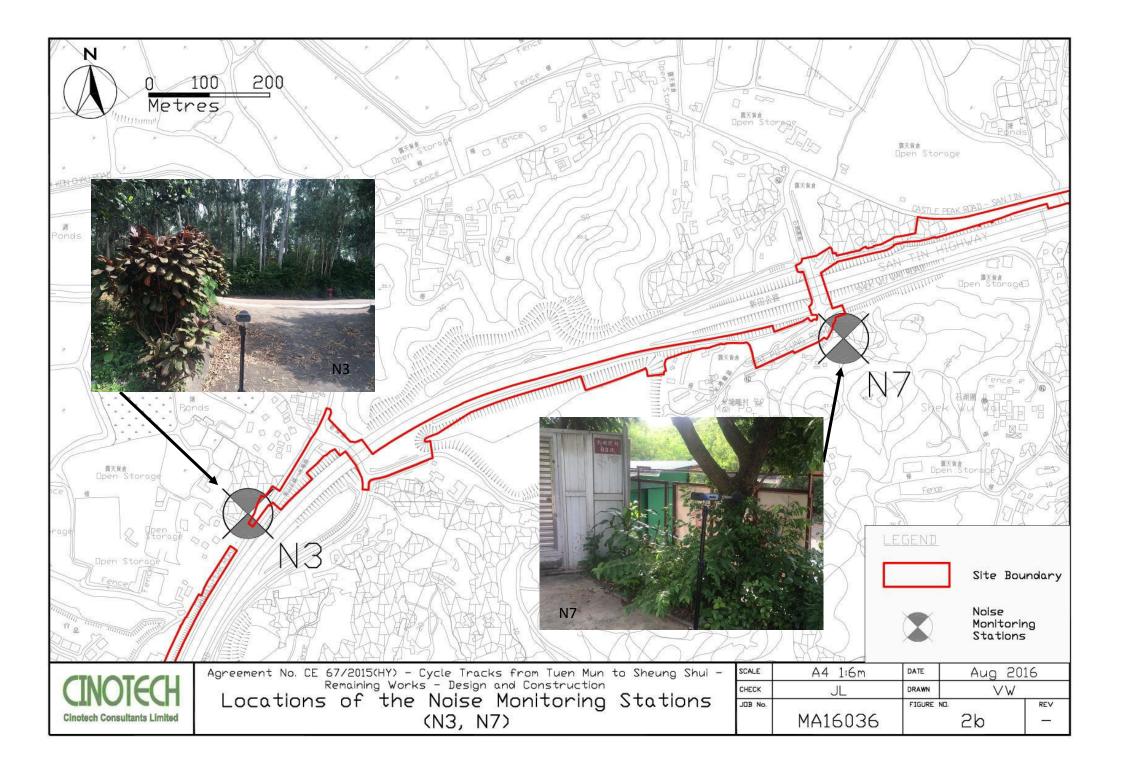

## **Monitoring Locations**

4.3 Noise monitoring was conducted at 6 designated monitoring stations (N1, N2, N3, N5, N6 and N7) in the reporting month. **Figures 2a – 2c** show the locations of these stations.

| Monitoring<br>Stations | Locations                                    | Location of Measurement  |  |
|------------------------|----------------------------------------------|--------------------------|--|
| N1                     | HKMLC Wong Chan Sook Ying<br>Memorial School | Rooftop (about 5/F) area |  |
| N2                     | Bethel High School                           | Rooftop (about 4/F) area |  |
| N3                     | No. 159 Mai Po San Tsuen                     | G/F area                 |  |
| N5                     | Block 2, Dills Corner Garden                 | G/F area                 |  |
| N6                     | Home of Loving Faithfulness                  | Rooftop (about 3/F) area |  |
| N7                     | Village House in Shek Wu Wai                 | G/F area                 |  |

| Monitoring<br>Stations | Locations                                    | Other Noise Source(s)                                                                        |
|------------------------|----------------------------------------------|----------------------------------------------------------------------------------------------|
| N1                     | HKMLC Wong Chan Sook Ying<br>Memorial School | Road traffic noise<br>Noise from daily school activities                                     |
| N2                     | Bethel High School                           | Road traffic noise<br>Noise from daily school activities                                     |
| N3                     | No. 159 Mai Po San Tsuen                     | Road traffic noise                                                                           |
| N5                     | Block 2, Dills Corner Garden                 | Road traffic noise                                                                           |
| N6                     | Home of Loving Faithfulness                  | Road traffic noise<br>Noise from activities at the premise<br>and workshops near the premise |
| N7                     | Village House in Shek Wu Wai                 | Road traffic noise<br>Noise from activities at workshops<br>near the village house           |