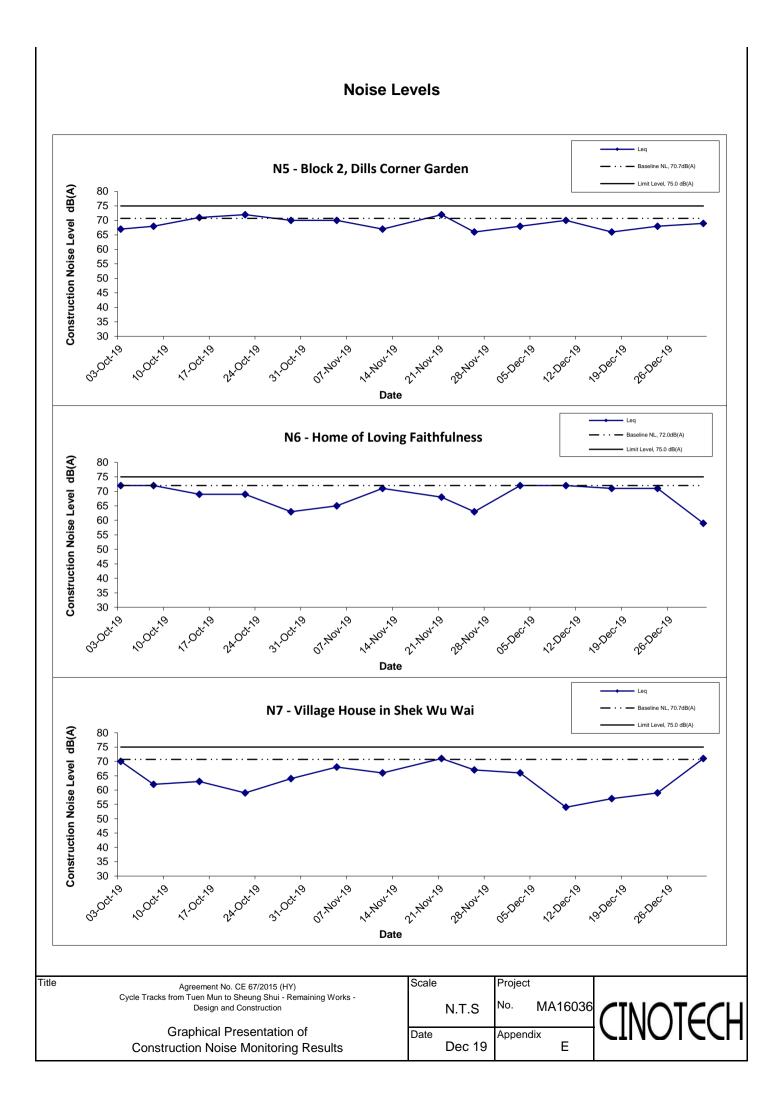

#### **Results and Observations**

- 4.11 All construction noise monitoring was conducted as scheduled in the reporting month. No Action/Limit Level exceedance was recorded. The summary of exceedance record in the reporting month is shown in **Appendix F**.
- 4.12 The baseline noise level and the Noise Limit Level at each designated noise monitoring stations are presented in **Table 4.5**.
- 4.13 Noise monitoring results and graphical presentations are shown in **Appendix E**.
- 4.14 The other noise sources identified which might affect the noise monitoring results at the designated noise monitoring stations are as follows:

| Station | Baseline Noise Level, dB (A)                    | Noise Limit Level, dB (A)                  |
|---------|-------------------------------------------------|--------------------------------------------|
| N1      | 62.2 (at 0700 – 1900 hrs on<br>normal weekdays) | 70* (at 0700 – 1900 hrs on normal          |
| N2      | 55.2 (at 0700 – 1900 hrs on normal weekdays)    | <b>`</b>                                   |
| N3      | 68.8 (at 0700 – 1900 hrs on<br>normal weekdays) | 75 (at 0700 – 1900 hrs on normal weekdays) |
| N5      | 70.7 (at 0700 – 1900 hrs on<br>normal weekdays) | 75 (at 0700 – 1900 hrs on normal weekdays) |
| N6      | 72.0 (at 0700 – 1900 hrs on<br>normal weekdays) | 75 (at 0700 – 1900 hrs on normal weekdays) |
| N7      | 70.7 (at 0700 – 1900 hrs on<br>normal weekdays) | 75 (at 0700 – 1900 hrs on normal weekdays) |

| Stations                                          | Predicted<br>Mitigated<br>Construction<br>Noise Levels in<br>EIA (2009),<br>dB(A) | Predicted<br>Mitigated Worst<br>Case<br>Construction<br>Noise Levels in<br>ERR for Stage 2<br>(2015), dB(A) | Reporting Month<br>(December 19),<br>L <sub>eq (30min)</sub> dB(A) |
|---------------------------------------------------|-----------------------------------------------------------------------------------|-------------------------------------------------------------------------------------------------------------|--------------------------------------------------------------------|
| N1 - HKMLC Wong Chan<br>Sook Ying Memorial School | 55-62                                                                             | 62 <sup>(1)</sup>                                                                                           | 52.7 - 57.5                                                        |
| N2 – Bethel High School                           | 57-64                                                                             | 64 <sup>(1)</sup>                                                                                           | 53.9 - 61.5                                                        |
| N3 – No. 159 Mai Po San<br>Tsuen                  | 70-73                                                                             | 74 <sup>(2)</sup>                                                                                           | 67.0 - 70.8                                                        |
| N5 – Block 2, Dills Corner<br>Garden              | 73-75                                                                             | 75 <sup>(2)</sup>                                                                                           | 66.1 - 69.6                                                        |
| N6 – Home of Loving<br>Faithfulness               | 64-73                                                                             | 74 <sup>(1)</sup>                                                                                           | 71.2 - 72.0                                                        |
| N7 – Village House in Shek<br>Wu Wai              | N/A <sup>(3)</sup>                                                                | 70 <sup>(2)</sup>                                                                                           | 54.4 - 65.7                                                        |

Remark:

(1) With adoptions of quiet PMEs, temporary noise barrier and enclosure

(2) With sub-grouping of construction activities

(3) No construction noise level was predicted in EIA Report (2009)

- 5.2 When comparing the noise monitoring results to the predicted mitigated construction noise levels in the EIA Report, the results at N1, N2, N3 was slightly lower than the range of the predicted mitigated construction noise levels in the EIA Report. The results at N5 was lower than the range of the predicted mitigated construction noise levels, while the results at N6 was within the range of the predicted mitigated construction noise levels in the EIA Report.
- 5.3 When comparing the noise monitoring results to the predicted mitigated worst case construction noise levels in the ERR for Stage 2 Works, the results at monitoring stations N1, N2, N3, N5, N6 and N7 were lower than the predicted mitigated worst case construction noise levels in the ERR for Stage 2 Works.