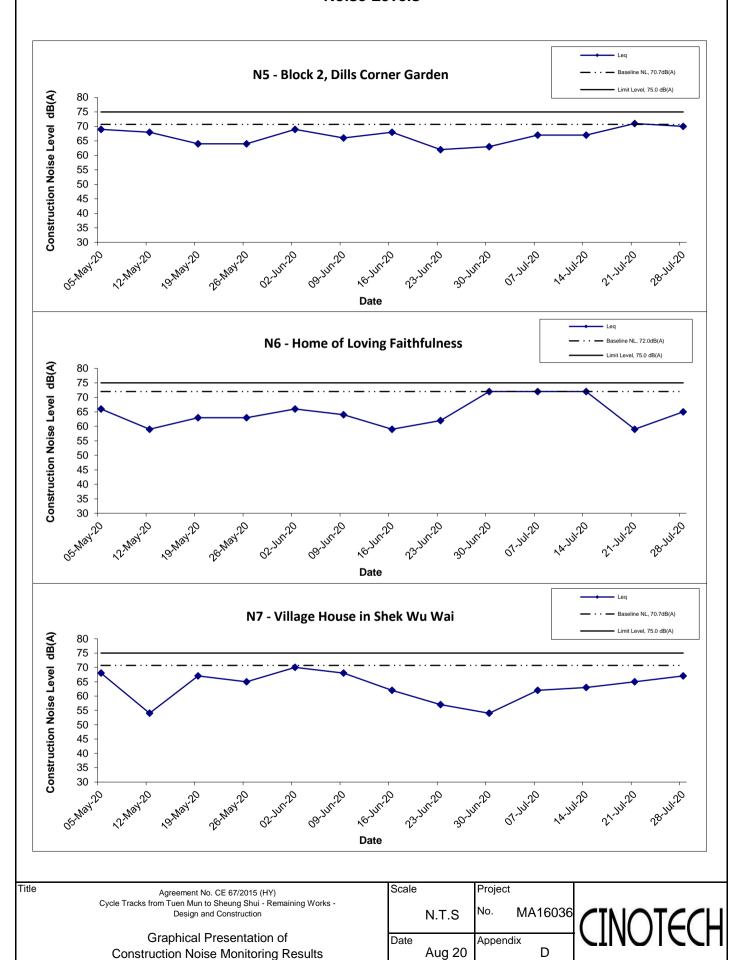

### **Construction Noise**

- 3.4 All construction noise monitoring was conducted as scheduled in the reporting period. No Action and Limit Level exceedance was recorded.
- 3.5 The graphical presentations of the noise monitoring results are shown in **Appendix D**.

Table 3.1 Major Noise Sources during the Monitoring in the Reporting Period

| <b>Monitoring Stations</b> | Locations                                    | Major Noise Source(s)                                                                  |
|----------------------------|----------------------------------------------|----------------------------------------------------------------------------------------|
| N1                         | HKMLC Wong Chan Sook Ying<br>Memorial School | Road traffic noise<br>Noise from daily school<br>activities                            |
| N2                         | Bethel High School                           | Road traffic noise<br>Noise from daily school<br>activities                            |
| N3                         | No. 159 Mai Po San Tsuen                     | Road traffic noise                                                                     |
| N5                         | Block 2, Dills Corner Garden                 | Road traffic noise                                                                     |
| N6                         | Home of Loving Faithfulness                  | Road traffic noise Noise from activities at the premise and workshops near the premise |
| N7                         | Village House in Shek Wu Wai                 | Road traffic noise Noise from activities at workshops near the village house           |

### Comparison of EM&A results with EIA predictions

- 3.8 According to Section 12.5.1 (viii) of the EM&A Manual, the EM&A data are compared with the EIA predictions and summarized in **Annex I**.
- 3.9 When comparing the noise monitoring results to the predicted mitigated construction noise levels in the EIA Report, the results at N1 were slightly lower than the range of predicted mitigated construction noise levels in the EIA Report in this quarter.
- 3.10 The results at N2 were lower than the range of predicted mitigated construction noise levels in the EIA Report in this quarter.
- 3.11 The results at N3 was lower than the range of predicted mitigated construction noise levels in the EIA Report in May, but slightly lower than the range in June and July.
- 3.12 The results at N5 were lower than the range of the predicted mitigated construction noise levels in the EIA Report in this quarter.
- 3.13 The results at N6 were slightly lower than the range of the predicted mitigated construction noise levels in the EIA Report in this quarter.

### **Environmental Monitoring Works**

3. Environmental monitoring for the Project was performed in accordance with the EM&A Manual and the monitoring results were checked and reviewed. Site Inspections/Audits were conducted once per week. The implementation of the environmental mitigation measures, Event Action Plans and environmental complaint handling procedures were also checked.