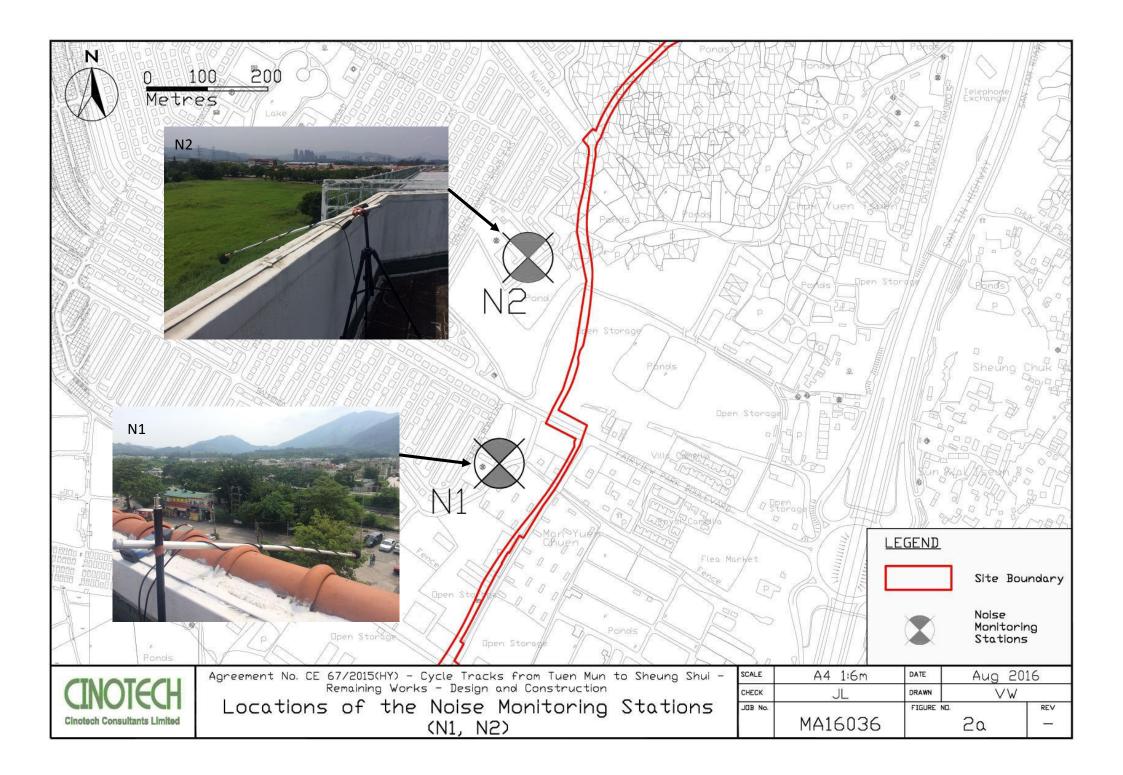

### **Monitoring Parameters and Monitoring Locations**

2.2 The EM&A Manual designates locations for the ET to monitor environmental impacts in terms of air quality, noise, landscape and visual due to the Project. The Project area and monitoring locations are depicted in **Figures 2a-2c**. **Appendix B** gives details of monitoring requirements.

Table 3.1 Major Noise Sources during the Monitoring in the Reporting Period

| <b>Monitoring Stations</b> | Locations                                    | Major Noise Source(s)                                                                  |
|----------------------------|----------------------------------------------|----------------------------------------------------------------------------------------|
| N1                         | HKMLC Wong Chan Sook Ying<br>Memorial School | Road traffic noise<br>Noise from daily school<br>activities                            |
| N2                         | Bethel High School                           | Road traffic noise<br>Noise from daily school<br>activities                            |
| N3                         | No. 159 Mai Po San Tsuen                     | Road traffic noise                                                                     |
| N5                         | Block 2, Dills Corner Garden                 | Road traffic noise                                                                     |
| N6                         | Home of Loving Faithfulness                  | Road traffic noise Noise from activities at the premise and workshops near the premise |
| N7                         | Village House in Shek Wu Wai                 | Road traffic noise Noise from activities at workshops near the village house           |