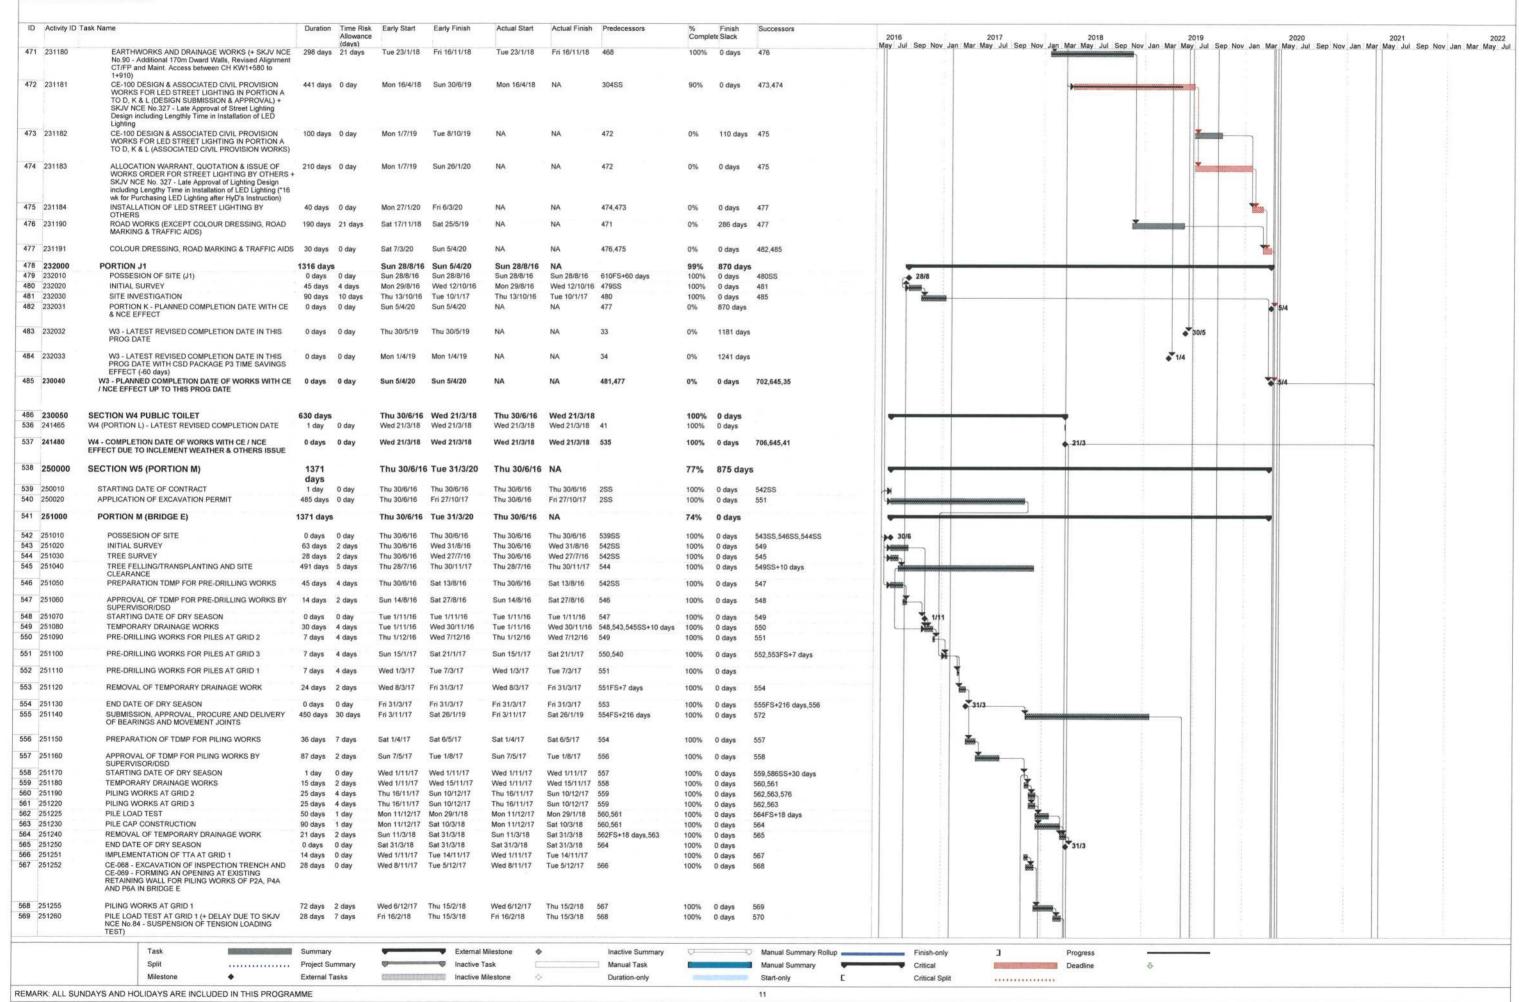

## APPENDIX A CONSTRUCTION PROGRAMME

ID Activity ID Task Name Duration Time Risk Early Start Early Finish Actual Start Actual Finish Predecessors Finish CONTRACT DURATION (ALL WORKS EXCEPT LANDSCAPING 1761 days Sun 25/4/21 Thu 30/6/16 AND ESTABLISHMENT) 2 100010 COMMENCEMENT OF CONTRACT 1 day 0 day Thu 30/6/16 Thu 30/6/16 Thu 30/6/16 Thu 30/6/16 100% 0 days 67SS 237SS 454SS 487SS 539SS 50 3 100020 ACCESS DATES AND COMPLETION DATES FOR 1761 days 0 day Thu 30/6/16 Sun 25/4/21 Thu 30/6/16 99% 485 days CONTRACTS SECTION W1 (PORTION A,B,C & D) 1386 days 0 day Thu 30/6/16 Wed 15/4/20 Thu 30/6/16 100040 STARTING DATE OF CONTRACT 1 day 0 day Thu 30/6/16 Thu 30/6/16 Thu 30/6/16 Thu 30/6/16 2SS 100% 0 days 7SS+60 days.9SS+151 days.10SS+91 PORTION A & C Sun 28/8/16 Sun 28/8/16 100% 6 100050 1 day 0 day Sun 28/8/16 Sun 28/8/16 0 days ACCESS DATE Sun 28/8/16 Sun 28/8/16 Sun 28/8/16 Sun 28/8/16 100% 1 day 0 day 100060 0 days 8 100070 PORTION B & D 0 days Sun 27/11/16 Sun 27/11/16 Sun 27/11/16 Sun 27/11/16 100% A 27/11 0 days DO 27/11 9 100080 ACCESS DATE 0 days 0 day Sun 27/11/16 Sun 27/11/16 Sun 27/11/16 Sun 27/11/16 5SS+151 days 100% 0 days 10 100085 SECTION W1 ORIGINAL COMPLETION DATE (913 days) 0 days 0 day Sun 30/12/18 Sun 30/12/18 NA 5SS+914 days 0% -1 day 63FS+184 days, 11FS+157 days No 30/12 SECTION W1 LATEST REVISED COMPLETION DATE UP TO THIS PROG DATE (Incorporated Effect of Implementing CE) 11 100086 0 days 0 day Wed 5/6/19 Wed 5/6/19 10FS+157 days 1175 days 103,192,233,150,12FS-60 days 12 100087 SECTION W1 LATEST REVISED COMPLETION DATE 0 days 0 day Sun 7/4/19 Sun 7/4/19 11FS-60 days 0% 1235 days 104,234,193,151 WITH CSD PACKAGE P3 TIME SAVINGS EFFECT OF 60 Days UP TO THIS PROG DATE (Incorporated Effect of Implementing CE & CSD P3 Effect) 13 100095 15/4 SECTION W1 PLANNED COMPLETION DATE WITH CE 0 days 0 day Wed 15/4/20 Wed 15/4/20 NA NA 235 0% 860 days 64 & NCE EFFECT (Including Implemented and Implemented CE) UP TO THIS PROG DATE 14 100100 SECTION W2 (PORTION E, F, G, H, I & N) Sun 25/4/21 Thu 30/6/16 1761 days 0 day Thu 30/6/16 99% 485 days STARTING DATE OF CONTRACT Thu 30/6/16 Thu 30/6/16 15 100110 Thu 30/6/16 Thu 30/6/16 100% 17SS,19SS+60 days,21SS,22SS+109 1 day 0 day 0 days 16 100120 PORTION G, I & N 1 day 0 day Thu 30/6/16 Thu 30/6/16 Thu 30/6/16 Thu 30/6/16 100% 0 days 17 100130 ACCESS DATE 1 day 0 day Thu 30/6/16 Thu 30/6/16 Thu 30/6/16 Thu 30/6/16 1555 100% 0 days 18 100140 Sun 28/8/16 PORTION E & H 1 day Sun 28/8/16 Sun 28/8/16 Sun 28/8/16 100% 0 day 0 days ACCESS DATE Sun 28/8/16 Sun 28/8/16 Sun 28/8/16 100150 1 day 0 day Sun 28/8/16 0 days 20 100160 PORTION F 1 day 0 day Thu 30/6/16 Thu 30/6/16 Thu 30/6/16 Thu 30/6/16 100% 0 days 21 100170 ACCESS DATE 1 day 0 day Thu 30/6/16 Thu 30/6/16 Thu 30/6/16 Thu 30/6/16 **15SS** 100% 0 days SECTION W2 ORIGINAL COMPLETION DATE (1097 NA 15SS+1098 days 63,23FS+137 days 22 100175 0 days 0 day Tue 2/7/19 Tue 2/7/19 0% -1 day 23 100176 SECTION W2 LATEST REVISED COMPLETION DATE 0 days 0 day Sat 16/11/19 Sat 16/11/19 NA 22FS+137 days 1011 days 311,345,365,401,427,450,24FS-77 16/11 Implementing CE) 24 100177 SECTION W2 LATEST REVISED COMPLETION DATE 0 days 0 day Sun 1/9/19 Sun 1/9/19 23FS-77 days 1088 days 312 346 366 402 428 451 WITH CSD PACKAGE P2. P4 & P5 TIME SAVINGS EFFECT OF 77 Days UP TO THIS PROG DATE (Incorporated Effect of Implementing CE & CSD Effect) SECTION W2 PLANNED COMPLETION DATE WITH CE 0 days 0 day 25 100185 Sun 25/4/21 Sun 25/4/21 NA 452 0% 485 days 64 . 25/4 & NCE EFFECT (Including Implemented and I Implemented CE) UP TO THIS PROG DATE 26 100190 SECTION W3 (PORTION K. J1) 1376 days 0 day Thu 30/6/16 Sun 5/4/20 Thu 30/6/16 99% 870 days 100200 STARTING DATE OF CONTRACT Thu 30/6/16 Thu 30/6/16 Thu 30/6/16 Thu 30/6/16 29SS,31SS+60 days,32SS+914 days 28 100210 PORTION K 1 day 0 day Thu 30/6/16 Thu 30/6/16 Thu 30/6/16 Thu 30/6/16 100% 0 days Thu 30/6/16 Thu 30/6/16 Thu 30/6/16 29 100220 ACCESS DATE 1 day 0 day Thu 30/6/16 100% 0 days 100230 PORTION J1 Sun 28/8/16 Sun 28/8/16 Sun 28/8/16 Sun 28/8/16 100% 1 day 0 day 0 days 100240 ACCESS DATE Sun 28/8/16 Sun 28/8/16 Sun 28/8/16 Sun 28/8/16 27SS+60 days 30/12 32 100245 SECTION W3 ORIGINAL COMPLETION DATE (913 days) 0 days 0 day Sun 30/12/18 Sun 30/12/18 NA NA 27SS+914 days 0% -1 day 63FS+184 days,33FS+151 days 33 100246 SECTION W3 LATEST REVISED COMPLETION DATE 0 days 0 day Thu 30/5/19 32FS+151 days 0% 1181 days 34FS-60 days,483 UP TO THIS PROG DATE (Incorporated Effect of Implementing CE) SECTION W3 LATEST REVISED COMPLETION DATE WITH CSD PACKAGE P3 TIME SAVINGS EFFECT OF 60 Days UP TO THIS PROG DATE (Incorporated Effect of 34 100247 Mon 1/4/19 Mon 1/4/19 33FS-60 days 1241 days 484 Implementing CE & CSD Effect) 35 100255 SECTION W3 PLANNED COMPLETION DATE WITH CE 0 days 0 day Sun 5/4/20 Sun 5/4/20 NA 485 0% 870 days 64 & NOE EFFECT (Including Implemented and Implemented CE) UP TO THIS PROG DATE 36 100260 SECTION W4 629 days 0 day Thu 30/6/16 Wed 21/3/18 Thu 30/6/16 Wed 21/3/18 100% 0 days SECTION W5 1371 days 0 day Thu 30/6/16 Tue 31/3/20 Thu 30/6/16 100310 99% 875 days 43 100320 STARTING DATE OF CONTRACT Thu 30/6/16 Thu 30/6/16 Thu 30/6/16 0 days 45SS,46SS+1098 days 44 100330 PORTION M 1 day 0 day Thu 30/6/16 Thu 30/6/16 Thu 30/6/16 Thu 30/6/16 100% 0 days ACCESS DATE Thu 30/6/16 45 100335 1 day 0 day Thu 30/6/16 Thu 30/6/16 Thu 30/6/16 100% 0 days 46 100340 SECTION W5 ORIGINAL COMPLETION DATE (1097 1 day 0 day Tue 2/7/19 Tue 2/7/19 Tue 2/7/19 Tue 2/7/19 43SS+1098 days 63,47FS+71 days 100% 0 days SECTION W5 LATEST REVISED COMPLETION DATE 47 100341 0 days 0 day Wed 11/9/19 Wed 11/9/19 NA 46FS+71 days 0% 1077 days 595 11/9 UP TO THIS PROG DATE (Incorporated Effect of SECTION W5 PLANNED COMPLETION DATE WITH CE 0 days 0 day 48 100350 Tue 31/3/20 Tue 31/3/20 NA ♦ 31/3 0% 875 days 64 & NCE EFFECT (Including Implemented and Implemented CE) UP TO THIS PROG DATE 49 100360 SECTION W6 Thu 30/6/16 Fri 15/6/18 Thu 30/6/16 Fri 15/6/18 715 days 0 day 100% 0 days 100410 1145 days 0 day Tue 7/3/17 Fri 24/4/20 Tue 7/3/17 SECTION W7 99% 851 days 56 100420 INSTRUCTION TO EXECISE 0 days 0 day Tue 7/3/17 Tue 7/3/17 NA 0% 1145 days 717SS,745SS 7/3 57 100430 PORTION J2 & J3 1 day 0 day Tue 7/3/17 Tue 7/3/17 Tue 7/3/17 Tue 7/3/17 100% 0 days Tue 7/3/17 Tue 7/3/17 Tue 7/3/17 100435 ACCESS DATE 0 day Tue 7/3/17 100% 59SS+731 days 0 days 59 100440 SECTION W7 ORIGINAL COMPLETION DATE (730 days) Thu 7/3/19 Thu 7/3/19 Thu 7/3/19 58SS+731 days 100% 0 days 63FS+117 days,60FS+99 days 60 100441 SECTION W7 LATEST REVISED COMPLETION DATE Fri 14/6/19 Fri 14/6/19 NA 0 days 0 day 59FS+99 days 0% 1166 days 642 61FS-60 days UP TO THIS PROG DATE (Incorporated Effect of Implementing CE) SECTION W7 LATEST REVISED COMPLETION DATE 0 days 0 day W1TH CSD PACKAGE P1 TIME SAVINGS EFFECT OF 60 Days UP TO THIS PROG DATE (Incorporated Effect of Tue 16/4/19 Tue 16/4/19 61 100442 60FS-60 days 1226 days ementing CE & CSD Effect) Summary External Milestone Inactive Summary Manual Summary Rollup Finish-only Progress Solit Project Summary Inactive Task Manual Task Manual Summary Critical Deadline Inactive Mileston Duration-only Critical Split ...... REMARK: ALL SUNDAYS AND HOLIDAYS ARE INCLUDED IN THIS PROGRAMME