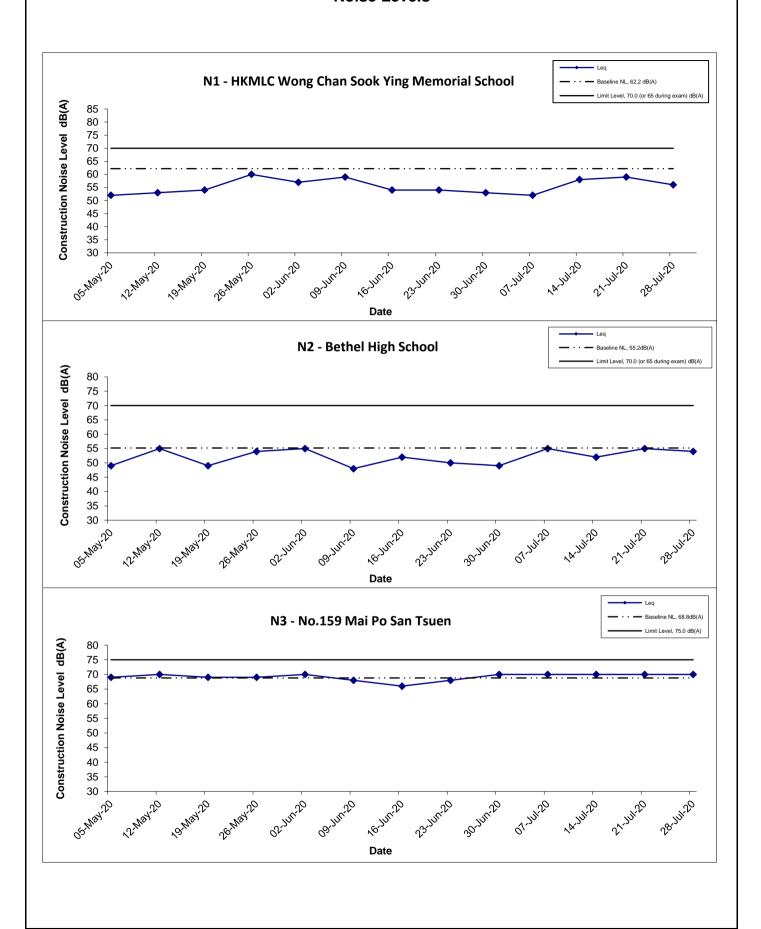

### **Construction Noise**

- 3.4 All construction noise monitoring was conducted as scheduled in the reporting period. No Action and Limit Level exceedance was recorded.
- 3.5 The graphical presentations of the noise monitoring results are shown in **Appendix D**.

Table 3.1 Major Noise Sources during the Monitoring in the Reporting Period

| <b>Monitoring Stations</b> | Locations                                    | Major Noise Source(s)                                                                  |
|----------------------------|----------------------------------------------|----------------------------------------------------------------------------------------|
| N1                         | HKMLC Wong Chan Sook Ying<br>Memorial School | Road traffic noise<br>Noise from daily school<br>activities                            |
| N2                         | Bethel High School                           | Road traffic noise<br>Noise from daily school<br>activities                            |
| N3                         | No. 159 Mai Po San Tsuen                     | Road traffic noise                                                                     |
| N5                         | Block 2, Dills Corner Garden                 | Road traffic noise                                                                     |
| N6                         | Home of Loving Faithfulness                  | Road traffic noise Noise from activities at the premise and workshops near the premise |
| N7                         | Village House in Shek Wu Wai                 | Road traffic noise Noise from activities at workshops near the village house           |

### Comparison of EM&A results with EIA predictions

- 3.8 According to Section 12.5.1 (viii) of the EM&A Manual, the EM&A data are compared with the EIA predictions and summarized in **Annex I**.
- 3.9 When comparing the noise monitoring results to the predicted mitigated construction noise levels in the EIA Report, the results at N1 were slightly lower than the range of predicted mitigated construction noise levels in the EIA Report in this quarter.
- 3.10 The results at N2 were lower than the range of predicted mitigated construction noise levels in the EIA Report in this quarter.
- 3.11 The results at N3 was lower than the range of predicted mitigated construction noise levels in the EIA Report in May, but slightly lower than the range in June and July.
- 3.12 The results at N5 were lower than the range of the predicted mitigated construction noise levels in the EIA Report in this quarter.
- 3.13 The results at N6 were slightly lower than the range of the predicted mitigated construction noise levels in the EIA Report in this quarter.