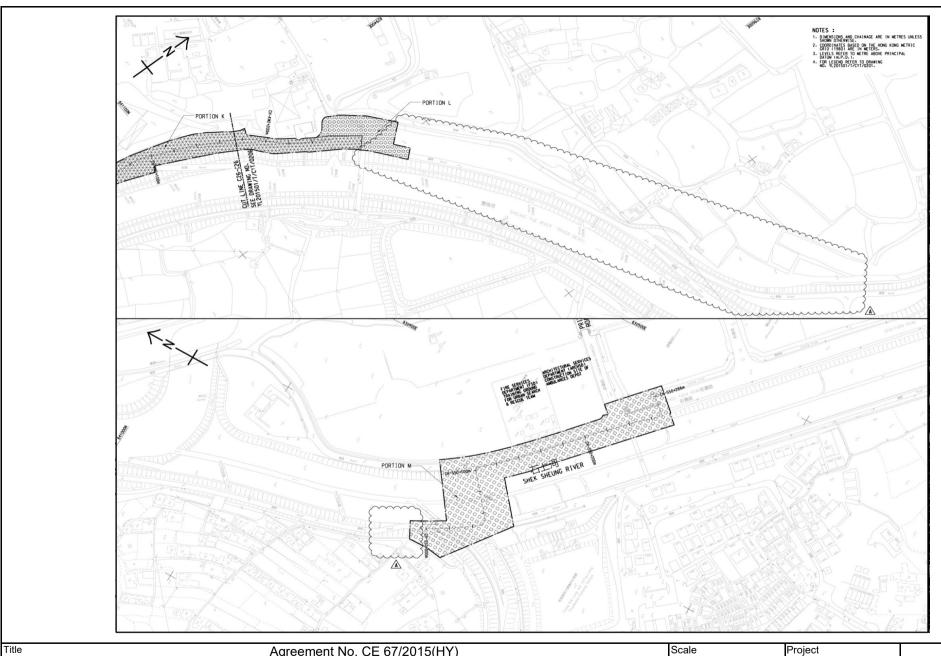

### **Background**

- 1.1 "Construction of Cycle Tracks and the Associated Supporting Facilities from Sha Po Tsuen to Shek Sheung River" (the EIA Report) is a Schedule 2 Designated Project (DP) under Environmental Impact Assessment Ordinance (EIAO). The Environmental Impact Assessment (EIA) Report (Registered No.: AEIAR-133/2009) and the associated Environmental Monitoring and Audit (EM&A) Manual was approved on 12 March 2009.
- 1.2 Civil Engineering and Development Department (CEDD) implemented the DP in two stages, i.e. Stage 1 and Stage 2. An Environmental Permit (EP) No. EP-450/2013 has been granted for Stage 1 works on 30 May 2013. Pursuant to Section 13 of the EIAO, the Director of Environmental Protection amends the Environmental Permit (No. EP-450/2013) based on the Application No. VEP-478/2015 and the EP (Permit No. EP-450/2013/A) was issued on 25 August 2015 to CEDD as the Permit Holder.
- 1.3 An Environmental Review (ER) Report of the "Construction of Cycle Tracks and the Associated Supporting Facilities from Sha Po Tsuen to Shek Sheung River Stage 2" had been prepared in July 2015 and the Environmental Monitoring and Audit Manual (EM&A Manual) was also included as part of the ER report in the application (Application No.: AEP-501-2015). An Environmental Permit No. EP-501/2015 was issued on 2 September 2015 for Stage 2 works to CEDD as the Permit Holder.
- 1.4 "Agreement No. CE 67/2015 (HY) Cycle Tracks from Tuen Mun to Sheung Shui Remaining Works Design and Construction" (hereinafter called the "Project") covers the Stage 1 (Part) and Stage 2 works of the DP. This Project was commissioned to Sang Hing Kuly Joint Venture (hereinafter called the "Contractor") for "Contract No.: YL/2015/01 Cycle Tracks from Tuen Mun to Sheung Shui Remaining Works". The site location is shown in Figure 1a-1h respectively.
- 1.5 Cinotech Consultants Ltd. was designated as the Environmental Team (ET) to undertake the Environmental Monitoring and Audit (EM&A) works for the Project. The construction commencement of the Project was on 23<sup>rd</sup> November 2016. This is the 15<sup>th</sup> Quarterly EM&A Report summarizing the EM&A works for the Project from 1<sup>st</sup> May 2020 31<sup>st</sup> July 2020.

### **Monitoring Parameters and Monitoring Locations**

2.2 The EM&A Manual designates locations for the ET to monitor environmental impacts in terms of air quality, noise, landscape and visual due to the Project. The Project area and monitoring locations are depicted in **Figures 2a-2c**. **Appendix B** gives details of monitoring requirements.