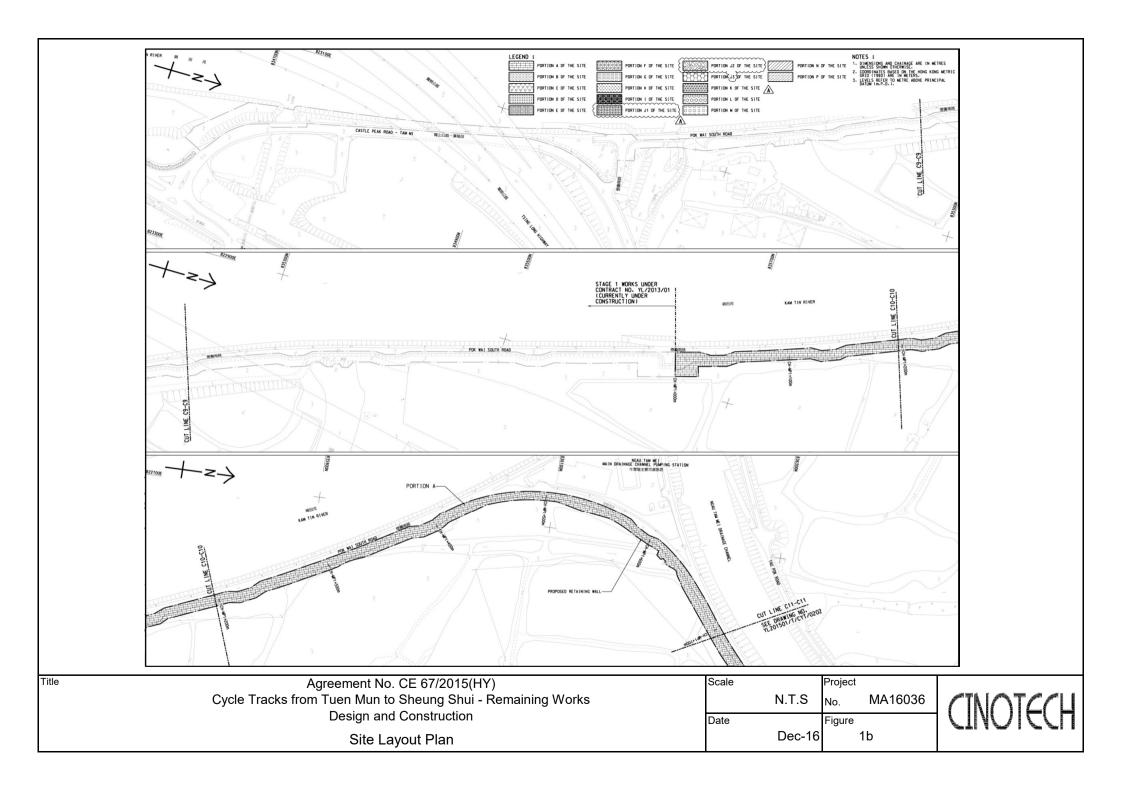

### **Background**

- 1.1 "Construction of Cycle Tracks and the Associated Supporting Facilities from Sha Po Tsuen to Shek Sheung River" (the EIA Report) is a Schedule 2 Designated Project (DP) under Environmental Impact Assessment Ordinance (EIAO). The Environmental Impact Assessment (EIA) Report (Registered No.: AEIAR-133/2009) and the associated Environmental Monitoring and Audit (EM&A) Manual was approved on 12 March 2009.
- 1.2 Civil Engineering and Development Department (CEDD) implemented the DP in two stages, i.e. Stage 1 and Stage 2. An Environmental Permit (EP) No. EP-450/2013 has been granted for Stage 1 works on 30 May 2013. Pursuant to Section 13 of the EIAO, the Director of Environmental Protection amends the Environmental Permit (No. EP-450/2013) based on the Application No. VEP-478/2015 and the EP (Permit No. EP-450/2013/A) was issued on 25 August 2015 to CEDD as the Permit Holder.
- 1.3 An Environmental Review (ER) Report of the "Construction of Cycle Tracks and the Associated Supporting Facilities from Sha Po Tsuen to Shek Sheung River Stage 2" had been prepared in July 2015 and the Environmental Monitoring and Audit Manual (EM&A Manual) was also included as part of the ER report in the application (Application No.: AEP-501-2015). An Environmental Permit No. EP-501/2015 was issued on 2 September 2015 for Stage 2 works to CEDD as the Permit Holder.
- 1.4 "Agreement No. CE 67/2015 (HY) Cycle Tracks from Tuen Mun to Sheung Shui Remaining Works Design and Construction" (hereinafter called the "Project") covers the Stage 1 (Part) and Stage 2 works of the DP. This Project was commissioned to Sang Hing Kuly Joint Venture (hereinafter called the "Contractor") for "Contract No.: YL/2015/01 Cycle Tracks from Tuen Mun to Sheung Shui Remaining Works". The site location is shown in Figure 1a-1h respectively.
- 1.5 Cinotech Consultants Ltd. was designated as the Environmental Team (ET) to undertake the Environmental Monitoring and Audit (EM&A) works for the Project. The construction commencement of the Project was on 23<sup>rd</sup> November 2016. This is the 15<sup>th</sup> Quarterly EM&A Report summarizing the EM&A works for the Project from 1<sup>st</sup> May 2020 31<sup>st</sup> July 2020.

### **Monitoring Parameters and Monitoring Locations**

2.2 The EM&A Manual designates locations for the ET to monitor environmental impacts in terms of air quality, noise, landscape and visual due to the Project. The Project area and monitoring locations are depicted in **Figures 2a-2c**. **Appendix B** gives details of monitoring requirements.