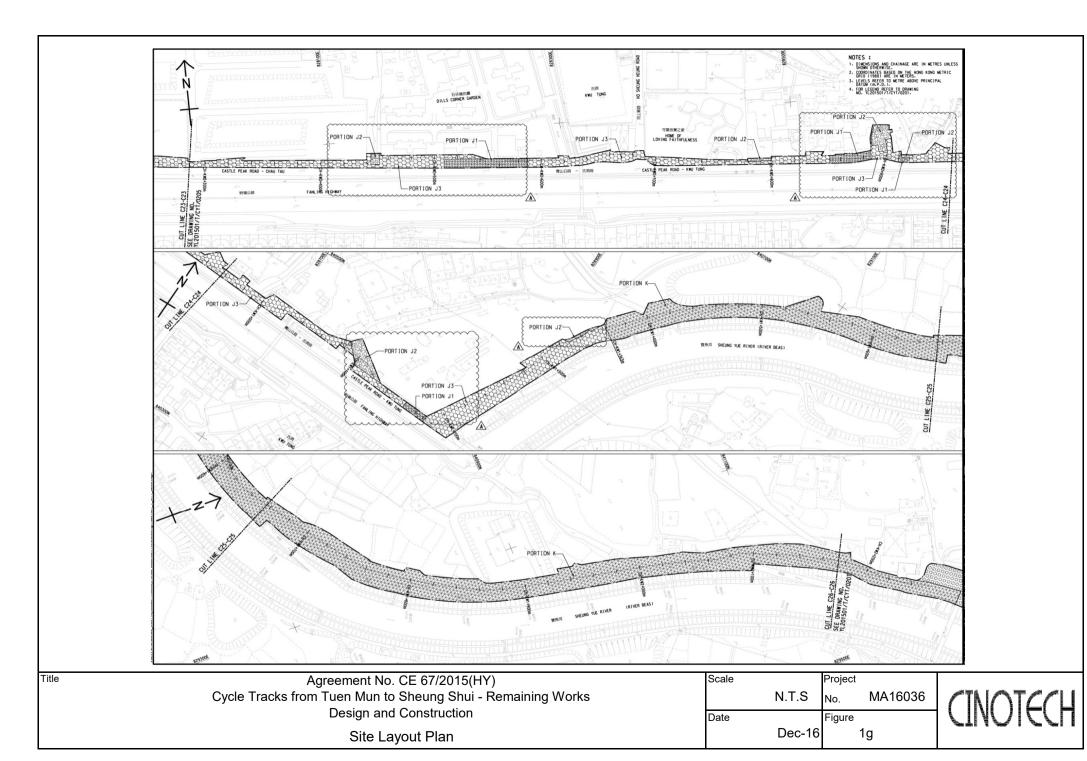

### **Background**

- 1.1 "Construction of Cycle Tracks and the Associated Supporting Facilities from Sha Po Tsuen to Shek Sheung River" (the EIA Report) is a Schedule 2 Designated Project (DP) under Environmental Impact Assessment Ordinance (EIAO). The Environmental Impact Assessment (EIA) Report (Registered No.: AEIAR-133/2009) and the associated Environmental Monitoring and Audit (EM&A) Manual was approved on 12 March 2009.
- 1.2 Civil Engineering and Development Department (CEDD) implemented the DP in two stages, i.e. Stage 1 and Stage 2. An Environmental Permit (EP) No. EP-450/2013 has been granted for Stage 1 works on 30 May 2013. Pursuant to Section 13 of the EIAO, the Director of Environmental Protection amends the Environmental Permit (No. EP-450/2013) based on the Application No. VEP-478/2015 and the EP (Permit No. EP-450/2013/A) was issued on 25 August 2015 to CEDD as the Permit Holder.
- 1.3 An Environmental Review (ER) Report of the "Construction of Cycle Tracks and the Associated Supporting Facilities from Sha Po Tsuen to Shek Sheung River Stage 2" had been prepared in July 2015 and the Environmental Monitoring and Audit Manual (EM&A Manual) was also included as part of the ER report in the application (Application No.: AEP-501-2015). An Environmental Permit No. EP-501/2015 was issued on 2 September 2015 for Stage 2 works to CEDD as the Permit Holder.
- 1.4 "Agreement No. CE 67/2015 (HY) Cycle Tracks from Tuen Mun to Sheung Shui Remaining Works Design and Construction" (hereinafter called the "Project") covers the Stage 1 (Part) and Stage 2 works of the DP. This Project was commissioned to Sang Hing Kuly Joint Venture (hereinafter called the "Contractor") for "Contract No.: YL/2015/01 Cycle Tracks from Tuen Mun to Sheung Shui Remaining Works". The site location is shown in Figure 1a-1h respectively.
- 1.5 Cinotech Consultants Ltd. was designated as the Environmental Team (ET) to undertake the Environmental Monitoring and Audit (EM&A) works for the Project. The construction commencement of the Project was on 23<sup>rd</sup> November 2016. This is the 15<sup>th</sup> Quarterly EM&A Report summarizing the EM&A works for the Project from 1<sup>st</sup> May 2020 31<sup>st</sup> July 2020.

### **Monitoring Parameters and Monitoring Locations**

2.2 The EM&A Manual designates locations for the ET to monitor environmental impacts in terms of air quality, noise, landscape and visual due to the Project. The Project area and monitoring locations are depicted in **Figures 2a-2c**. **Appendix B** gives details of monitoring requirements.

N.T.S No. MA16036

Date Dec-16 Figure 1h