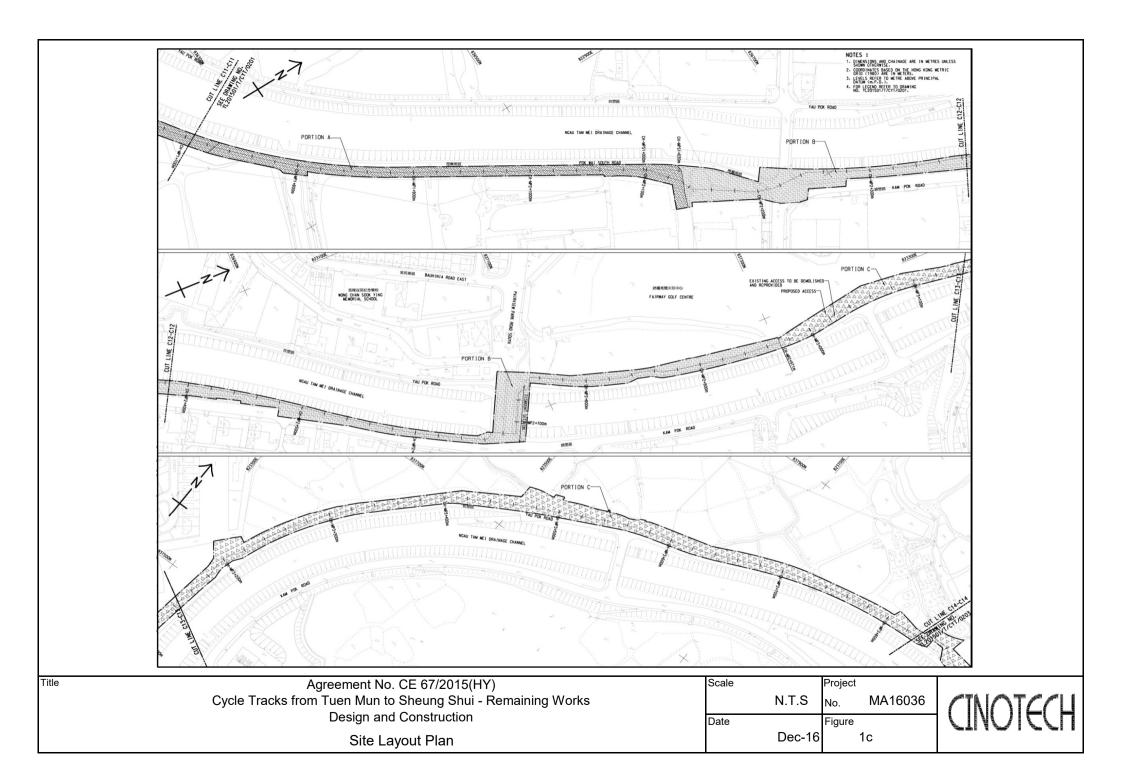

### **Background**

- 1.1 "Construction of Cycle Tracks and the Associated Supporting Facilities from Sha Po Tsuen to Shek Sheung River" (the EIA Report) is a Schedule 2 Designated Project (DP) under Environmental Impact Assessment Ordinance (EIAO). The Environmental Impact Assessment (EIA) Report (Registered No.: AEIAR-133/2009) and the associated Environmental Monitoring and Audit (EM&A) Manual was approved on 12 March 2009.
- 1.2 Civil Engineering and Development Department (CEDD) implemented the DP in two stages, i.e. Stage 1 and Stage 2. An Environmental Permit (EP) No. EP-450/2013 has been granted for Stage 1 works on 30 May 2013. Pursuant to Section 13 of the EIAO, the Director of Environmental Protection amends the Environmental Permit (No. EP-450/2013) based on the Application No. VEP-478/2015 and the EP (Permit No. EP-450/2013/A) was issued on 25 August 2015 to CEDD as the Permit Holder.
- 1.3 An Environmental Review (ER) Report of the "Construction of Cycle Tracks and the Associated Supporting Facilities from Sha Po Tsuen to Shek Sheung River Stage 2" had been prepared in July 2015 and the Environmental Monitoring and Audit Manual (EM&A Manual) was also included as part of the ER report in the application (Application No.: AEP-501-2015). An Environmental Permit No. EP-501/2015 was issued on 2 September 2015 for Stage 2 works to CEDD as the Permit Holder.
- 1.4 "Agreement No. CE 67/2015 (HY) Cycle Tracks from Tuen Mun to Sheung Shui Remaining Works Design and Construction" (hereinafter called the "Project") covers the Stage 1 (Part) and Stage 2 works of the DP. This Project was commissioned to Sang Hing Kuly Joint Venture (hereinafter called the "Contractor") for "Contract No.: YL/2015/01 Cycle Tracks from Tuen Mun to Sheung Shui Remaining Works". The site location is shown in Figure 1a-1h respectively.
- 1.5 Cinotech Consultants Ltd. was designated as the Environmental Team (ET) to undertake the Environmental Monitoring and Audit (EM&A) works for the Project. The construction commencement of the Project was on 23<sup>rd</sup> November 2016. This is the 15<sup>th</sup> Quarterly EM&A Report summarizing the EM&A works for the Project from 1<sup>st</sup> May 2020 31<sup>st</sup> July 2020.

### **Monitoring Parameters and Monitoring Locations**

2.2 The EM&A Manual designates locations for the ET to monitor environmental impacts in terms of air quality, noise, landscape and visual due to the Project. The Project area and monitoring locations are depicted in **Figures 2a-2c**. **Appendix B** gives details of monitoring requirements.