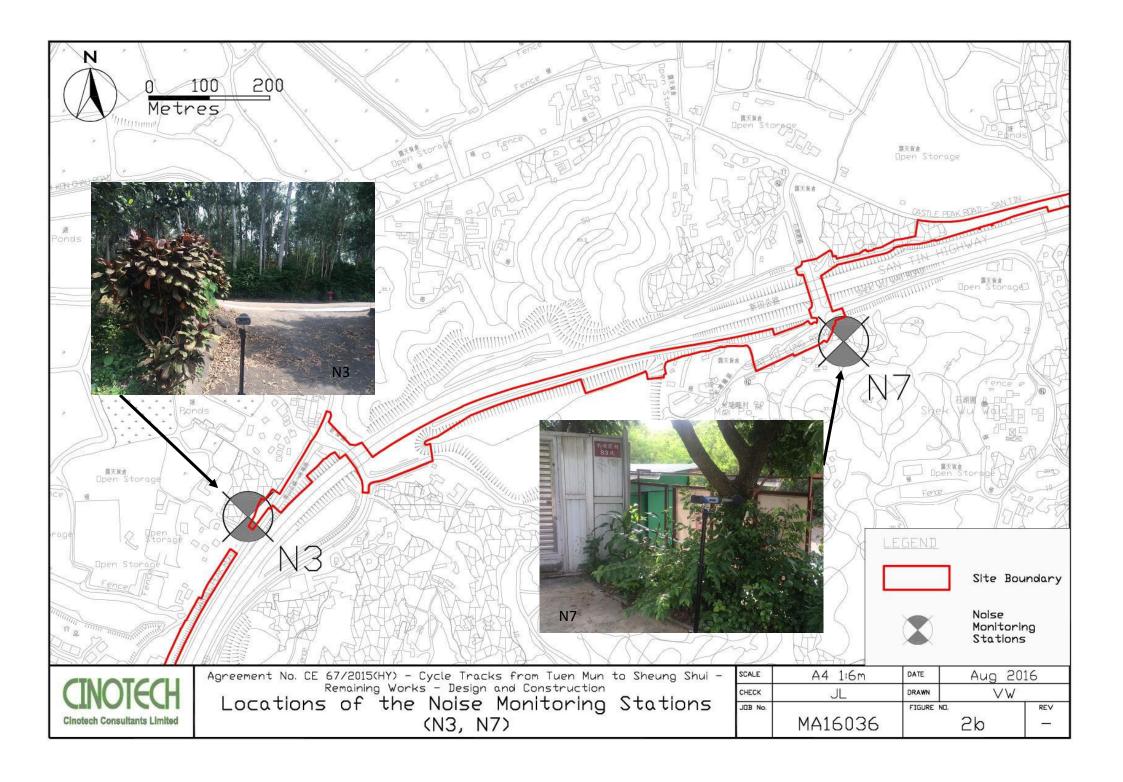

### **Monitoring Parameters and Monitoring Locations**

2.2 The EM&A Manual designates locations for the ET to monitor environmental impacts in terms of air quality, noise, landscape and visual due to the Project. The Project area and monitoring locations are depicted in **Figures 2a-2c**. **Appendix B** gives details of monitoring requirements.

Table 3.1 Major Noise Sources during the Monitoring in the Reporting Period

| <b>Monitoring Stations</b> | Locations                                    | Major Noise Source(s)                                                                  |
|----------------------------|----------------------------------------------|----------------------------------------------------------------------------------------|
| N1                         | HKMLC Wong Chan Sook Ying<br>Memorial School | Road traffic noise<br>Noise from daily school<br>activities                            |
| N2                         | Bethel High School                           | Road traffic noise<br>Noise from daily school<br>activities                            |
| N3                         | No. 159 Mai Po San Tsuen                     | Road traffic noise                                                                     |
| N5                         | Block 2, Dills Corner Garden                 | Road traffic noise                                                                     |
| N6                         | Home of Loving Faithfulness                  | Road traffic noise Noise from activities at the premise and workshops near the premise |
| N7                         | Village House in Shek Wu Wai                 | Road traffic noise Noise from activities at workshops near the village house           |