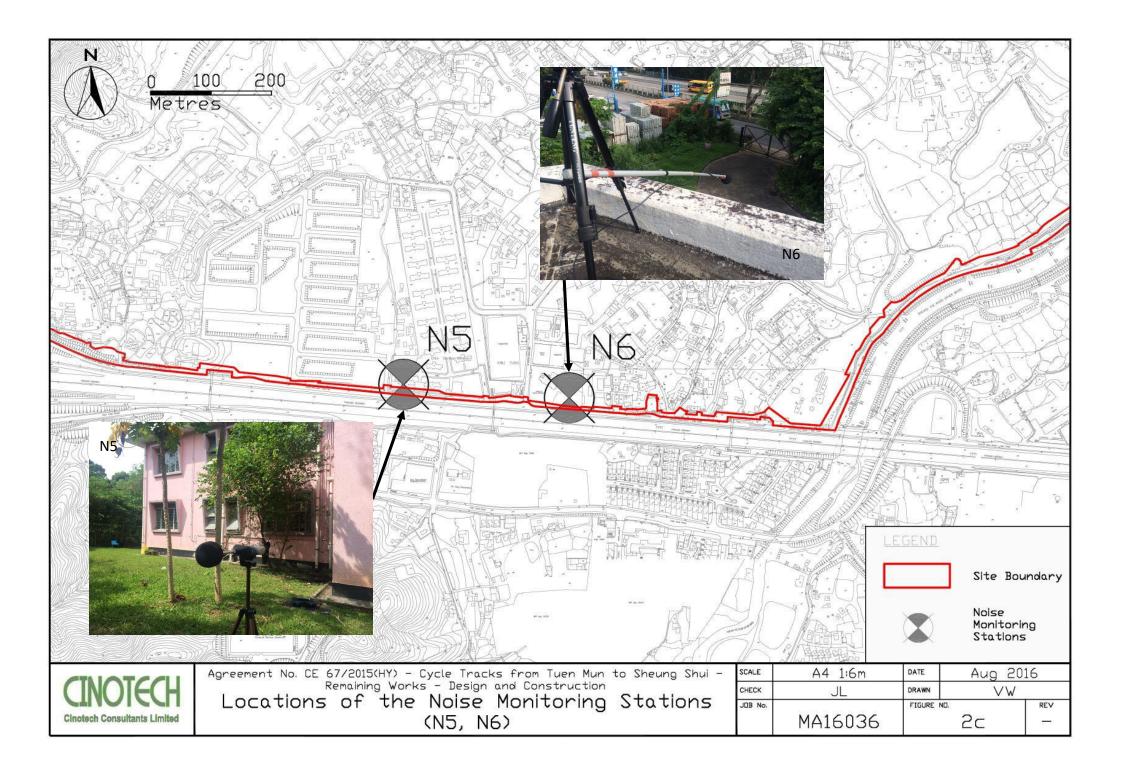

### **Monitoring Parameters and Monitoring Locations**

2.2 The EM&A Manual designates locations for the ET to monitor environmental impacts in terms of air quality, noise, landscape and visual due to the Project. The Project area and monitoring locations are depicted in **Figures 2a-2c**. **Appendix B** gives details of monitoring requirements.

Table 3.1 Major Noise Sources during the Monitoring in the Reporting Period

| <b>Monitoring Stations</b> | Locations                                    | Major Noise Source(s)                                                                  |
|----------------------------|----------------------------------------------|----------------------------------------------------------------------------------------|
| N1                         | HKMLC Wong Chan Sook Ying<br>Memorial School | Road traffic noise<br>Noise from daily school<br>activities                            |
| N2                         | Bethel High School                           | Road traffic noise<br>Noise from daily school<br>activities                            |
| N3                         | No. 159 Mai Po San Tsuen                     | Road traffic noise                                                                     |
| N5                         | Block 2, Dills Corner Garden                 | Road traffic noise                                                                     |
| N6                         | Home of Loving Faithfulness                  | Road traffic noise Noise from activities at the premise and workshops near the premise |
| N7                         | Village House in Shek Wu Wai                 | Road traffic noise Noise from activities at workshops near the village house           |