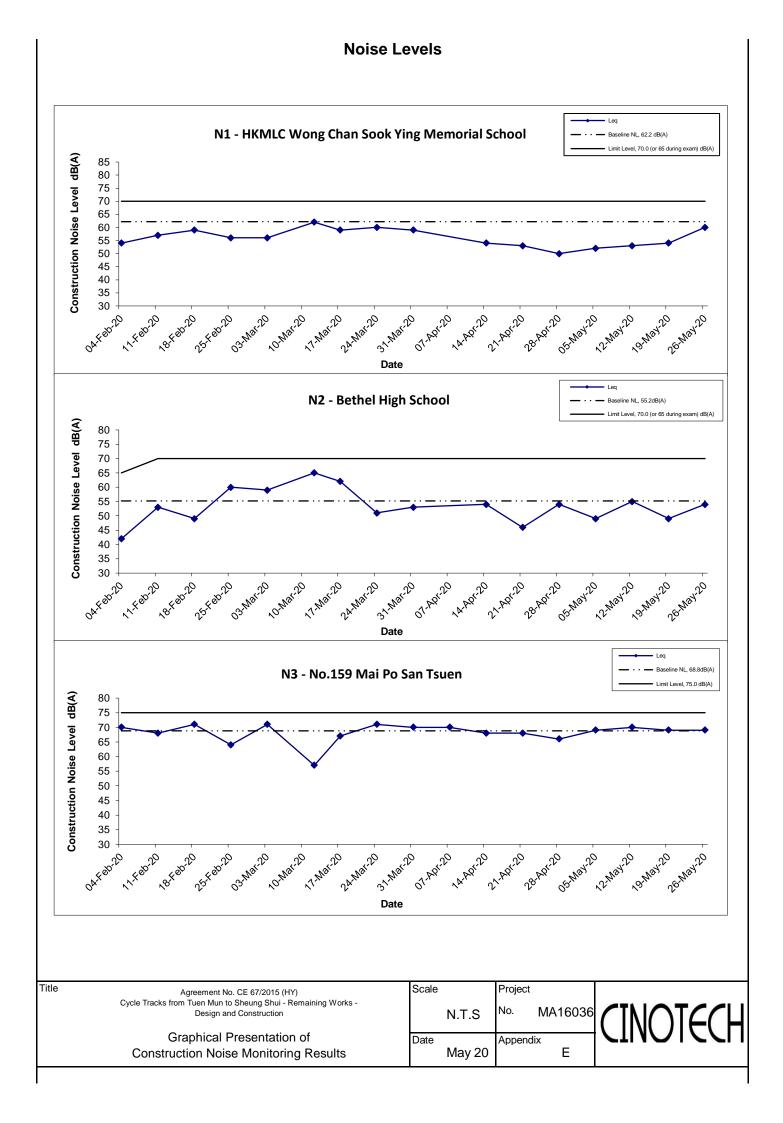

#### **Results and Observations**

- 4.11 All construction noise monitoring were conducted as scheduled in the reporting month. No Action/Limit Level exceedance was recorded. The summary of exceedance record in the reporting month is shown in **Appendix F**.
- 4.12 The baseline noise level and the Noise Limit Level at each designated noise monitoring stations are presented in **Table 4.5**.
- 4.13 Noise monitoring results and graphical presentations are shown in Appendix E.
- 4.14 The other noise sources identified which might affect the noise monitoring results at the designated noise monitoring stations are as follows:

| Stations                                          | Predicted<br>Mitigated<br>Construction<br>Noise Levels in<br>EIA (2009),<br>dB(A) | Predicted<br>Mitigated Worst<br>Case<br>Construction<br>Noise Levels in<br>ERR for Stage 2<br>(2015), dB(A) | Reporting Month<br>(May 20),<br>L <sub>eq (30min)</sub> dB(A) |
|---------------------------------------------------|-----------------------------------------------------------------------------------|-------------------------------------------------------------------------------------------------------------|---------------------------------------------------------------|
| N1 - HKMLC Wong Chan<br>Sook Ying Memorial School | 55-62                                                                             | 62 <sup>(1)</sup>                                                                                           | 51.5 - 59.7                                                   |
| N2 – Bethel High School                           | 57-64                                                                             | 64 <sup>(1)</sup>                                                                                           | 48.8 - 55.1                                                   |
| N3 – No. 159 Mai Po San<br>Tsuen                  | 70-73                                                                             | 74 <sup>(2)</sup>                                                                                           | 68.8 - 69.9                                                   |
| N5 – Block 2, Dills Corner<br>Garden              | 73-75                                                                             | 75 <sup>(2)</sup>                                                                                           | 63.8 - 68.9                                                   |
| N6 – Home of Loving<br>Faithfulness               | 64-73                                                                             | 74 <sup>(1)</sup>                                                                                           | 58.7 - 65.6                                                   |
| N7 – Village House in Shek<br>Wu Wai              | N/A <sup>(3)</sup>                                                                | 70 <sup>(2)</sup>                                                                                           | 54.4 - 67.8                                                   |

Remark:

(1) With adoptions of quiet PMEs, temporary noise barrier and enclosure

(2) With sub-grouping of construction activities

(3) No construction noise level was predicted in EIA Report (2009)

5.2 When comparing the noise monitoring results to the predicted mitigated construction noise levels in the EIA Report, the results at N1 and N6 were slightly lower range of the predicted mitigated construction noise levels in the EIA Report. The results at N2, N3 and N5 were lower the range of the predicted mitigated construction noise levels in the EIA Report.

When comparing the noise monitoring results to the predicted mitigated worst case construction noise levels in the ERR for Stage 2 Works, the results at monitoring stations N1, N2, N3, N5, N6 and N7 were lower than the predicted mitigated worst case construction noise levels in the ERR for Stage 2 Works.