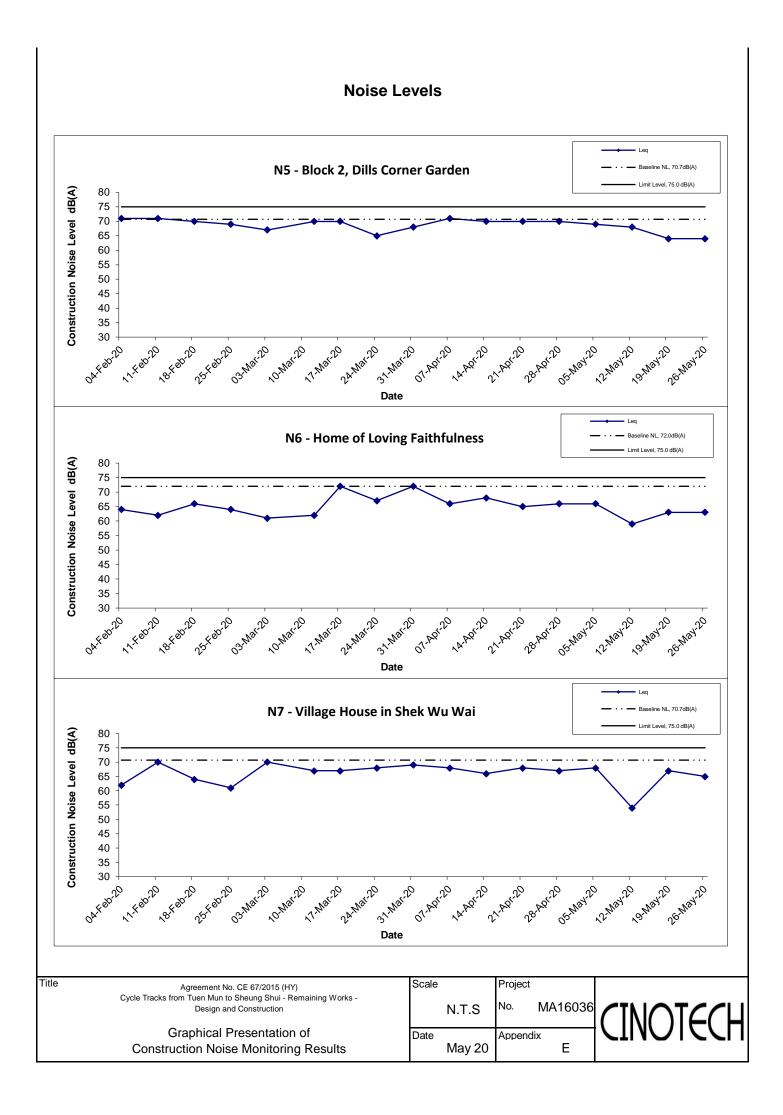

#### **Results and Observations**

- 4.11 All construction noise monitoring were conducted as scheduled in the reporting month. No Action/Limit Level exceedance was recorded. The summary of exceedance record in the reporting month is shown in **Appendix F**.
- 4.12 The baseline noise level and the Noise Limit Level at each designated noise monitoring stations are presented in **Table 4.5**.
- 4.13 Noise monitoring results and graphical presentations are shown in Appendix E.
- 4.14 The other noise sources identified which might affect the noise monitoring results at the designated noise monitoring stations are as follows:

| Stations                                          | Predicted<br>Mitigated<br>Construction<br>Noise Levels in<br>EIA (2009),<br>dB(A) | Predicted<br>Mitigated Worst<br>Case<br>Construction<br>Noise Levels in<br>ERR for Stage 2<br>(2015), dB(A) | Reporting Month<br>(May 20),<br>L <sub>eq (30min)</sub> dB(A) |
|---------------------------------------------------|-----------------------------------------------------------------------------------|-------------------------------------------------------------------------------------------------------------|---------------------------------------------------------------|
| N1 - HKMLC Wong Chan<br>Sook Ying Memorial School | 55-62                                                                             | 62 <sup>(1)</sup>                                                                                           | 51.5 - 59.7                                                   |
| N2 – Bethel High School                           | 57-64                                                                             | 64 <sup>(1)</sup>                                                                                           | 48.8 - 55.1                                                   |
| N3 – No. 159 Mai Po San<br>Tsuen                  | 70-73                                                                             | 74 <sup>(2)</sup>                                                                                           | 68.8 - 69.9                                                   |
| N5 – Block 2, Dills Corner<br>Garden              | 73-75                                                                             | 75 <sup>(2)</sup>                                                                                           | 63.8 - 68.9                                                   |
| N6 – Home of Loving<br>Faithfulness               | 64-73                                                                             | 74 <sup>(1)</sup>                                                                                           | 58.7 - 65.6                                                   |
| N7 – Village House in Shek<br>Wu Wai              | N/A <sup>(3)</sup>                                                                | 70 <sup>(2)</sup>                                                                                           | 54.4 - 67.8                                                   |

Remark:

(1) With adoptions of quiet PMEs, temporary noise barrier and enclosure

(2) With sub-grouping of construction activities

(3) No construction noise level was predicted in EIA Report (2009)

5.2 When comparing the noise monitoring results to the predicted mitigated construction noise levels in the EIA Report, the results at N1 and N6 were slightly lower range of the predicted mitigated construction noise levels in the EIA Report. The results at N2, N3 and N5 were lower the range of the predicted mitigated construction noise levels in the EIA Report.

When comparing the noise monitoring results to the predicted mitigated worst case construction noise levels in the ERR for Stage 2 Works, the results at monitoring stations N1, N2, N3, N5, N6 and N7 were lower than the predicted mitigated worst case construction noise levels in the ERR for Stage 2 Works.