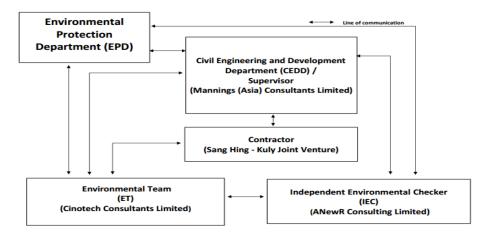

# **Project Organizations**

- 1.6 Different parties with different levels of involvement in the project organization include:
  - Project Proponent Civil Engineering and Development Department (CEDD)
  - Supervisor Representative Mannings (Asia) Consultants Limited (Mannings)
  - Environmental Team (ET) Cinotech Consultants Limited (Cinotech)
  - Independent Environmental Checker (IEC) ANewR Consulting Limited (ANewR)
  - Contractor Sang Hing Kuly Joint Venture (SKJV)

1.7 The Organizational Structure for Environmental Management is shown in **Figure 3**.

# Figure 3 Organization Structure (Environmental Aspects)

1.8 The key contacts of the Project are shown in **Table 1.1**.

| Party    | Role                                                          | Contact Person          | Phone No. | Fax No.   |
|----------|---------------------------------------------------------------|-------------------------|-----------|-----------|
| CEDD     | Project Proponent                                             | Mr. Chu Wai Lun, Thomas | 2417 6370 | 2412 0358 |
| Mannings | Supervisor<br>Representative                                  | Mr. Simon Ng            | 3168 2028 | 3168 2022 |
| Cinotech | Environmental Team<br>Independent<br>Environmental<br>Checker | Mr. KS Lee              | 2151 2091 | 2107 1200 |
| Chioteen |                                                               | Ms. Betty Choi          | 2151 2072 | 3107 1388 |
| ANewR    |                                                               | Mr. Adi Lee             | 2618 2836 | 3007 8648 |
| SKJV     | Contractor                                                    | Mr. Ma Kin Man          | 9552 1734 | 2890 8205 |