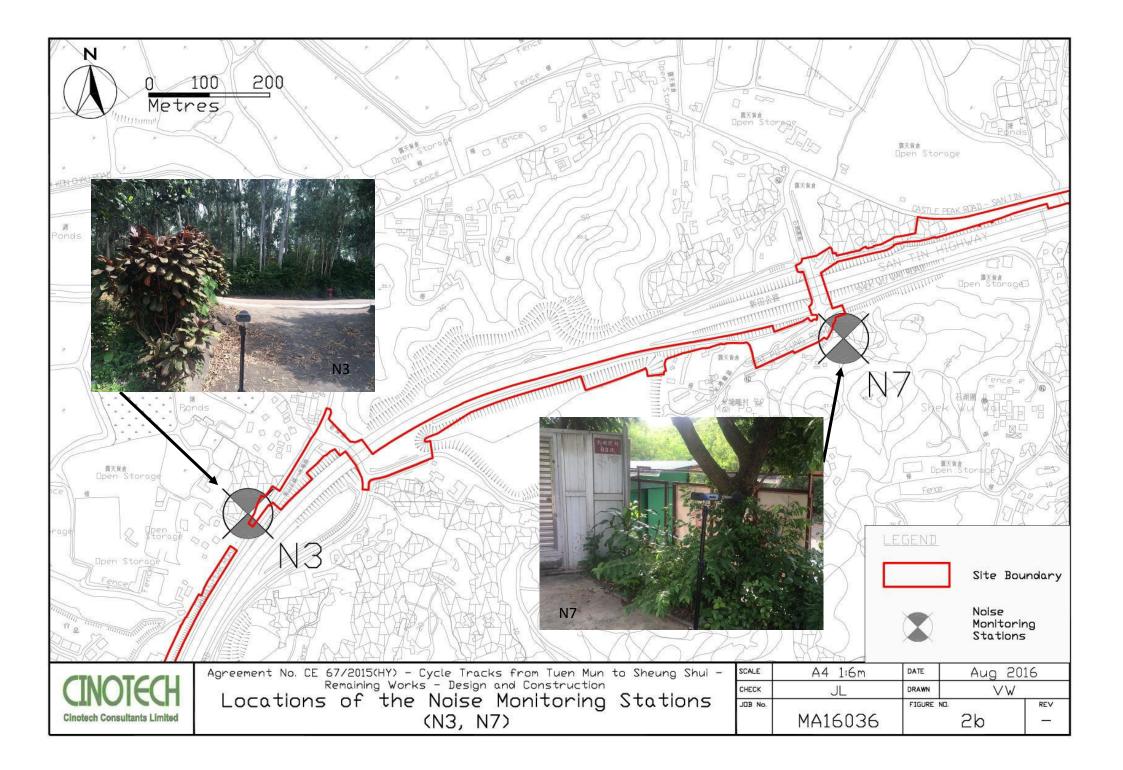

# **Monitoring Locations**

4.3 Noise monitoring was conducted at 6 designated monitoring stations (N1, N2, N3, N5, N6 and N7) in the reporting month. **Figures 2a – 2c** show the locations of these stations.

| Monitoring<br>Stations | Locations                                    | Location of Measurement  |
|------------------------|----------------------------------------------|--------------------------|
| N1                     | HKMLC Wong Chan Sook Ying<br>Memorial School | Rooftop (about 5/F) area |
| N2                     | Bethel High School                           | Rooftop (about 4/F) area |
| N3                     | No. 159 Mai Po San Tsuen                     | G/F area                 |
| N5                     | Block 2, Dills Corner Garden                 | G/F area                 |
| N6                     | Home of Loving Faithfulness                  | Rooftop (about 3/F) area |
| N7                     | Village House in Shek Wu Wai                 | G/F area                 |

Table 4.1Noise Monitoring Stations