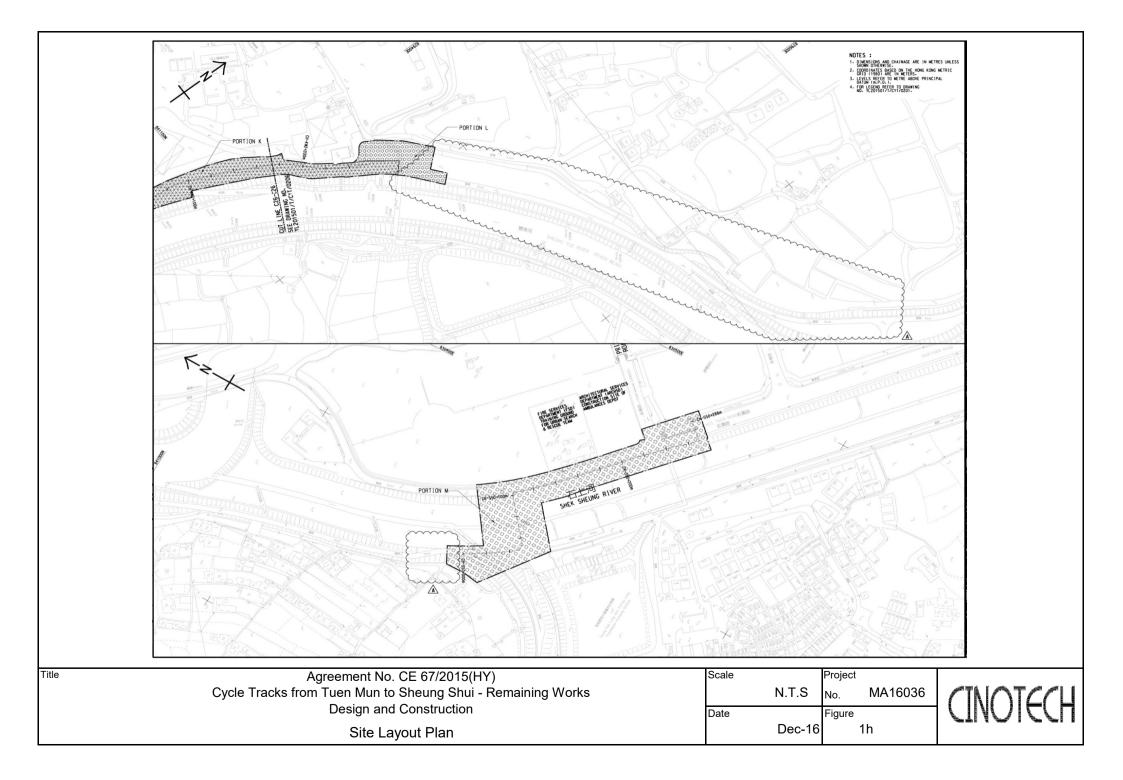

# Background

- 1.1 "Construction of Cycle Tracks and the Associated Supporting Facilities from Sha Po Tsuen to Shek Sheung River" (the EIA Report) is a Schedule 2 Designated Project (DP) under Environmental Impact Assessment Ordinance (EIAO). The Environmental Impact Assessment (EIA) Report (Registered No.: AEIAR-133/2009) and the associated Environmental Monitoring and Audit (EM&A) Manual was approved on 12 March 2009.
- 1.2 Civil Engineering and Development Department (CEDD) implemented the DP in two stages, i.e. Stage 1 and Stage 2. An Environmental Permit (EP) No. EP-450/2013 has been granted for Stage 1 works on 30 May 2013. Pursuant to Section 13 of the EIAO, the Director of Environmental Protection amends the Environmental Permit (No. EP-450/2013) based on the Application No. VEP-478/2015 and the EP (Permit No. EP-450/2013/A) was issued on 25 August 2015 to CEDD as the Permit Holder.
- 1.3 An Environmental Review (ER) Report of the "Construction of Cycle Tracks and the Associated Supporting Facilities from Sha Po Tsuen to Shek Sheung River Stage 2" had been prepared in July 2015 and the Environmental Monitoring and Audit Manual (EM&A Manual) was also included as part of the ER report in the application (Application No.: AEP-501-2015). An Environmental Permit No. EP-501/2015 was issued on 2 September 2015 for Stage 2 works to CEDD as the Permit Holder.
- 1.4 "Agreement No. CE 67/2015 (HY) Cycle Tracks from Tuen Mun to Sheung Shui Remaining Works Design and Construction" (hereinafter called the "Project") covers the Stage 1 (Part) and Stage 2 works of the DP. This Project was commissioned to Sang Hing Kuly Joint Venture (hereinafter called the "Contractor") for "Contract No.: YL/2015/01 Cycle Tracks from Tuen Mun to Sheung Shui Remaining Works". The site location and work programme are shown in **Figure 1a-1h** and **Appendix A** respectively.
- 1.5 Cinotech Consultants Ltd. was designated as the Environmental Team (ET) to undertake the Environmental Monitoring and Audit (EM&A) works for the Project. The construction commencement of the Project was on 23<sup>rd</sup> November 2016. This is the 43<sup>rd</sup> Monthly EM&A Report summarizing the EM&A works for the Project during May 2020.