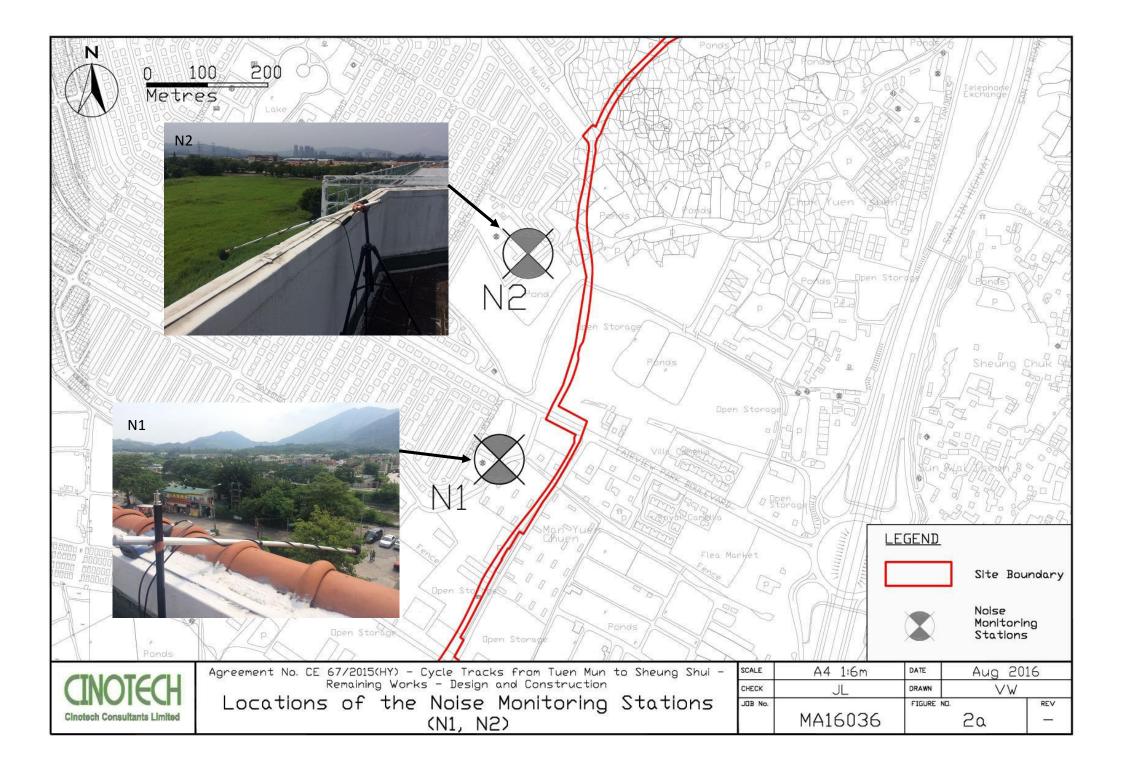

# **Monitoring Locations**

4.3 Noise monitoring was conducted at 6 designated monitoring stations (N1, N2, N3, N5, N6 and N7) in the reporting month. **Figures 2a – 2c** show the locations of these stations.

| Monitoring<br>Stations | Locations                                    | Location of Measurement  |
|------------------------|----------------------------------------------|--------------------------|
| N1                     | HKMLC Wong Chan Sook Ying<br>Memorial School | Rooftop (about 5/F) area |
| N2                     | Bethel High School                           | Rooftop (about 4/F) area |
| N3                     | No. 159 Mai Po San Tsuen                     | G/F area                 |
| N5                     | Block 2, Dills Corner Garden                 | G/F area                 |
| N6                     | Home of Loving Faithfulness                  | Rooftop (about 3/F) area |
| N7                     | Village House in Shek Wu Wai                 | G/F area                 |

Table 4.1Noise Monitoring Stations