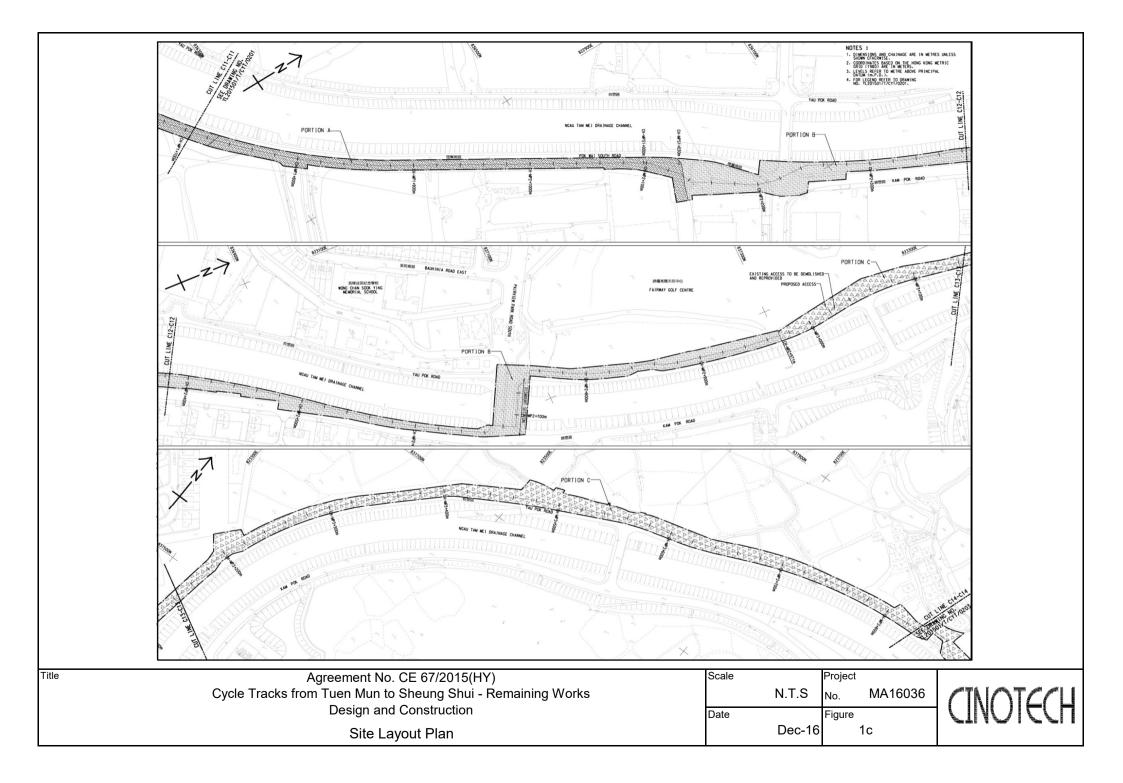

# Background

- 1.1 "Construction of Cycle Tracks and the Associated Supporting Facilities from Sha Po Tsuen to Shek Sheung River" (the EIA Report) is a Schedule 2 Designated Project (DP) under Environmental Impact Assessment Ordinance (EIAO). The Environmental Impact Assessment (EIA) Report (Registered No.: AEIAR-133/2009) and the associated Environmental Monitoring and Audit (EM&A) Manual was approved on 12 March 2009.
- 1.2 Civil Engineering and Development Department (CEDD) implemented the DP in two stages, i.e. Stage 1 and Stage 2. An Environmental Permit (EP) No. EP-450/2013 has been granted for Stage 1 works on 30 May 2013. Pursuant to Section 13 of the EIAO, the Director of Environmental Protection amends the Environmental Permit (No. EP-450/2013) based on the Application No. VEP-478/2015 and the EP (Permit No. EP-450/2013/A) was issued on 25 August 2015 to CEDD as the Permit Holder.
- 1.3 An Environmental Review (ER) Report of the "Construction of Cycle Tracks and the Associated Supporting Facilities from Sha Po Tsuen to Shek Sheung River Stage 2" had been prepared in July 2015 and the Environmental Monitoring and Audit Manual (EM&A Manual) was also included as part of the ER report in the application (Application No.: AEP-501-2015). An Environmental Permit No. EP-501/2015 was issued on 2 September 2015 for Stage 2 works to CEDD as the Permit Holder.
- 1.4 "Agreement No. CE 67/2015 (HY) Cycle Tracks from Tuen Mun to Sheung Shui Remaining Works Design and Construction" (hereinafter called the "Project") covers the Stage 1 (Part) and Stage 2 works of the DP. This Project was commissioned to Sang Hing Kuly Joint Venture (hereinafter called the "Contractor") for "Contract No.: YL/2015/01 Cycle Tracks from Tuen Mun to Sheung Shui Remaining Works". The site location and work programme are shown in **Figure 1a-1h** and **Appendix A** respectively.
- 1.5 Cinotech Consultants Ltd. was designated as the Environmental Team (ET) to undertake the Environmental Monitoring and Audit (EM&A) works for the Project. The construction commencement of the Project was on 23<sup>rd</sup> November 2016. This is the 43<sup>rd</sup> Monthly EM&A Report summarizing the EM&A works for the Project during May 2020.