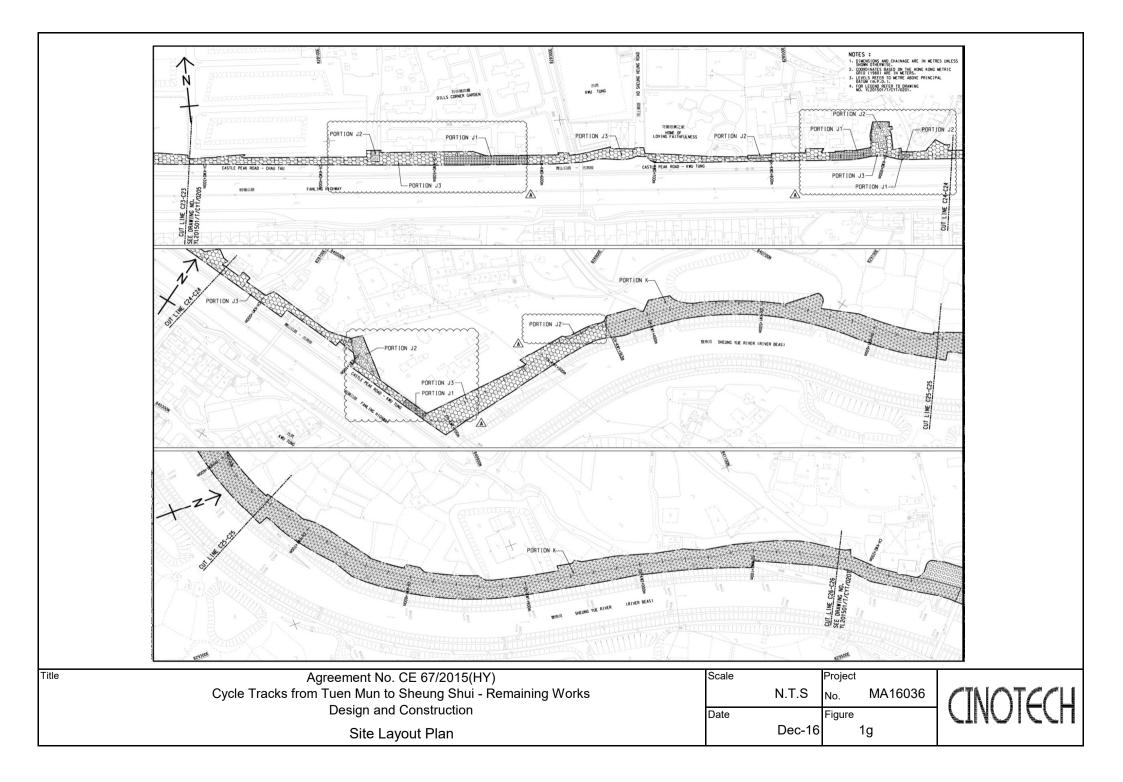

# Background

- 1.1 "Construction of Cycle Tracks and the Associated Supporting Facilities from Sha Po Tsuen to Shek Sheung River" (the EIA Report) is a Schedule 2 Designated Project (DP) under Environmental Impact Assessment Ordinance (EIAO). The Environmental Impact Assessment (EIA) Report (Registered No.: AEIAR-133/2009) and the associated Environmental Monitoring and Audit (EM&A) Manual was approved on 12 March 2009.
- 1.2 Civil Engineering and Development Department (CEDD) implemented the DP in two stages, i.e. Stage 1 and Stage 2. An Environmental Permit (EP) No. EP-450/2013 has been granted for Stage 1 works on 30 May 2013. Pursuant to Section 13 of the EIAO, the Director of Environmental Protection amends the Environmental Permit (No. EP-450/2013) based on the Application No. VEP-478/2015 and the EP (Permit No. EP-450/2013/A) was issued on 25 August 2015 to CEDD as the Permit Holder.
- 1.3 An Environmental Review (ER) Report of the "Construction of Cycle Tracks and the Associated Supporting Facilities from Sha Po Tsuen to Shek Sheung River Stage 2" had been prepared in July 2015 and the Environmental Monitoring and Audit Manual (EM&A Manual) was also included as part of the ER report in the application (Application No.: AEP-501-2015). An Environmental Permit No. EP-501/2015 was issued on 2 September 2015 for Stage 2 works to CEDD as the Permit Holder.
- 1.4 "Agreement No. CE 67/2015 (HY) Cycle Tracks from Tuen Mun to Sheung Shui Remaining Works Design and Construction" (hereinafter called the "Project") covers the Stage 1 (Part) and Stage 2 works of the DP. This Project was commissioned to Sang Hing Kuly Joint Venture (hereinafter called the "Contractor") for "Contract No.: YL/2015/01 Cycle Tracks from Tuen Mun to Sheung Shui Remaining Works". The site location and work programme are shown in **Figure 1a-1h** and **Appendix A** respectively.
- 1.5 Cinotech Consultants Ltd. was designated as the Environmental Team (ET) to undertake the Environmental Monitoring and Audit (EM&A) works for the Project. The construction commencement of the Project was on 23<sup>rd</sup> November 2016. This is the 43<sup>rd</sup> Monthly EM&A Report summarizing the EM&A works for the Project during May 2020.