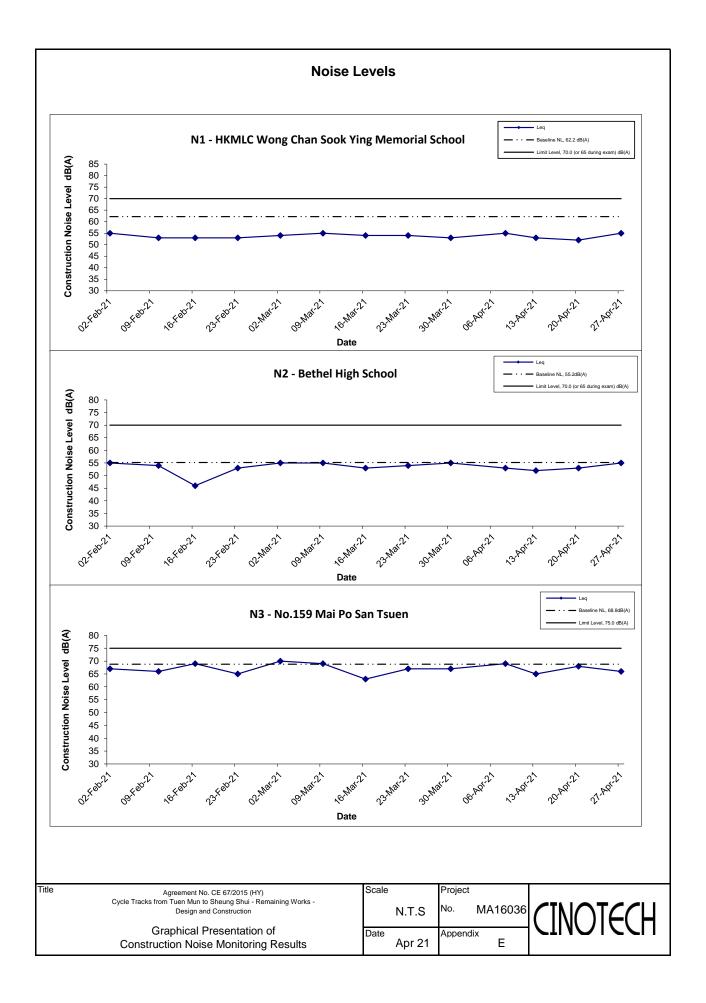

#### **Results and Observations**

- 4.11 All construction noise monitoring were conducted as scheduled in the reporting month. No Action/Limit Level exceedance was recorded. The summary of exceedance record in the reporting month is shown in **Appendix F**.
- 4.12 The baseline noise level and the Noise Limit Level at each designated noise monitoring stations are presented in **Table 4.5**.
- 4.13 Noise monitoring results and graphical presentations are shown in **Appendix E**.
- 4.14 The other noise sources identified which might affect the noise monitoring results at the designated noise monitoring stations are as follows:

Table 4.4Other Noise Sources Identified Which Might Affect the Noise Monitoring<br/>Results

| Station | Baseline Noise Level, dB (A)                    | Noise Limit Level, dB (A)                  |  |
|---------|-------------------------------------------------|--------------------------------------------|--|
| N1      | 62.2 (at 0700 – 1900 hrs on<br>normal weekdays) | 70* (at 0700 – 1900 hrs on normal          |  |
| N2      | 55.2 (at 0700 – 1900 hrs on normal weekdays)    | weekdays)                                  |  |
|         |                                                 | 75 (at 0700 – 1900 hrs on normal weekdays) |  |
| NI5     |                                                 | 75 (at 0700 – 1900 hrs on normal weekdays) |  |
| NC      |                                                 | 75 (at 0700 – 1900 hrs on normal weekdays) |  |
| N7      | 70.7 (at 0700 – 1900 hrs on<br>normal weekdays) | 75 (at 0700 – 1900 hrs on normal weekdays) |  |

 Table 4.5
 Baseline Noise Level and Noise Limit Level for Monitoring Stations

(\*) Noise Limit Level is 65 dB (A) during school examination periods.

| Stations                                          | Predicted<br>Mitigated<br>Construction<br>Noise Levels in<br>EIA (2009),<br>dB(A) | Predicted<br>Mitigated Worst<br>Case<br>Construction<br>Noise Levels in<br>ERR for Stage 2<br>(2015), dB(A) | Reporting Month<br>(April 2021),<br>L <sub>eq (30min)</sub> dB(A) |
|---------------------------------------------------|-----------------------------------------------------------------------------------|-------------------------------------------------------------------------------------------------------------|-------------------------------------------------------------------|
| N1 - HKMLC Wong Chan<br>Sook Ying Memorial School | 55-62                                                                             | 62 <sup>(1)</sup>                                                                                           | 51.6 - 55.1                                                       |
| N2 – Bethel High School                           | 57-64                                                                             | 64 <sup>(1)</sup>                                                                                           | 52.4 - 54.6                                                       |
| N3 – No. 159 Mai Po San<br>Tsuen                  | 70-73                                                                             | 74 <sup>(2)</sup>                                                                                           | 65.3 - 69.0                                                       |
| N5 – Block 2, Dills Corner<br>Garden              | 73-75                                                                             | 75 <sup>(2)</sup>                                                                                           | 57.4 - 66.1                                                       |
| N6 – Home of Loving<br>Faithfulness               | 64-73                                                                             | 74 <sup>(1)</sup>                                                                                           | 70.1 - 71.2                                                       |
| N7 – Village House in Shek<br>Wu Wai              | N/A <sup>(3)</sup>                                                                | 70 <sup>(2)</sup>                                                                                           | 54.4 - 70.5                                                       |

Remark:

(1) With adoptions of quiet PMEs, temporary noise barrier and enclosure

(2) With sub-grouping of construction activities

(3) No construction noise level was predicted in EIA Report (2009)

5.2 When comparing the noise monitoring results to the predicted mitigated construction noise levels in the EIA Report, the results at N1, N2, N3 and N5 were lower than the range of the predicted mitigated construction noise levels in the EIA Report. The results at N6 were within the range of the predicted mitigated construction noise levels in the EIA Report. No construction noise level was predicted in the EIA Report for N7.

When comparing the noise monitoring results to the predicted mitigated worst case construction noise levels in the ERR for Stage 2 Works, the results at monitoring stations N1, N2, N3, N5 and N6 were lower than the predicted mitigated worst case construction noise levels in the ERR for Stage 2 Works. The result at N7 was slightly lower the predicted mitigated worst case construction noise levels in the ERR for Stage 2 Works.