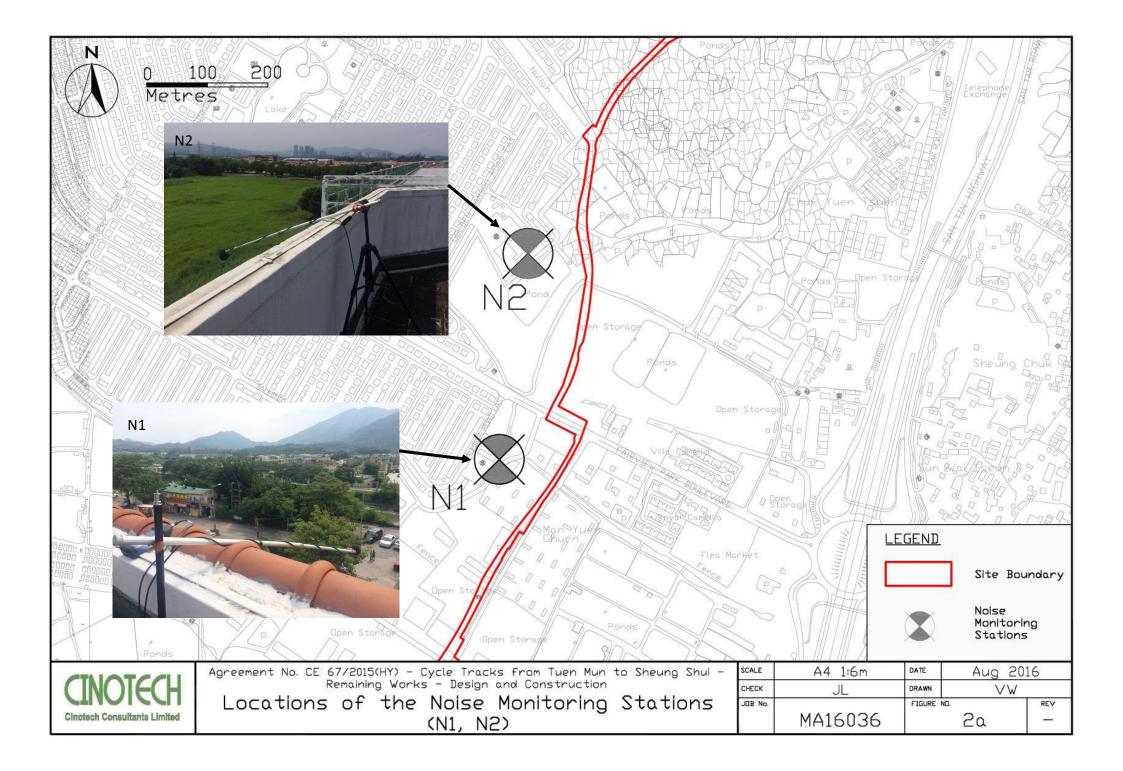

# **Monitoring Locations**

4.3 Noise monitoring was conducted at 6 designated monitoring stations (N1, N2, N3, N5, N6 and N7) in the reporting month. **Figures 2a – 2c** show the locations of these stations.

| Monitoring<br>Stations      | Locations                                    | Location of Measurement  |
|-----------------------------|----------------------------------------------|--------------------------|
| N1                          | HKMLC Wong Chan Sook Ying<br>Memorial School | Rooftop (about 5/F) area |
| N2                          | Bethel High School                           | Rooftop (about 4/F) area |
| N3 No. 159 Mai Po San Tsuen |                                              | G/F area                 |
| N5                          | Block 2, Dills Corner Garden                 | G/F area                 |
| N6                          | Home of Loving Faithfulness                  | Rooftop (about 3/F) area |
| N7                          | Village House in Shek Wu Wai                 | G/F area                 |