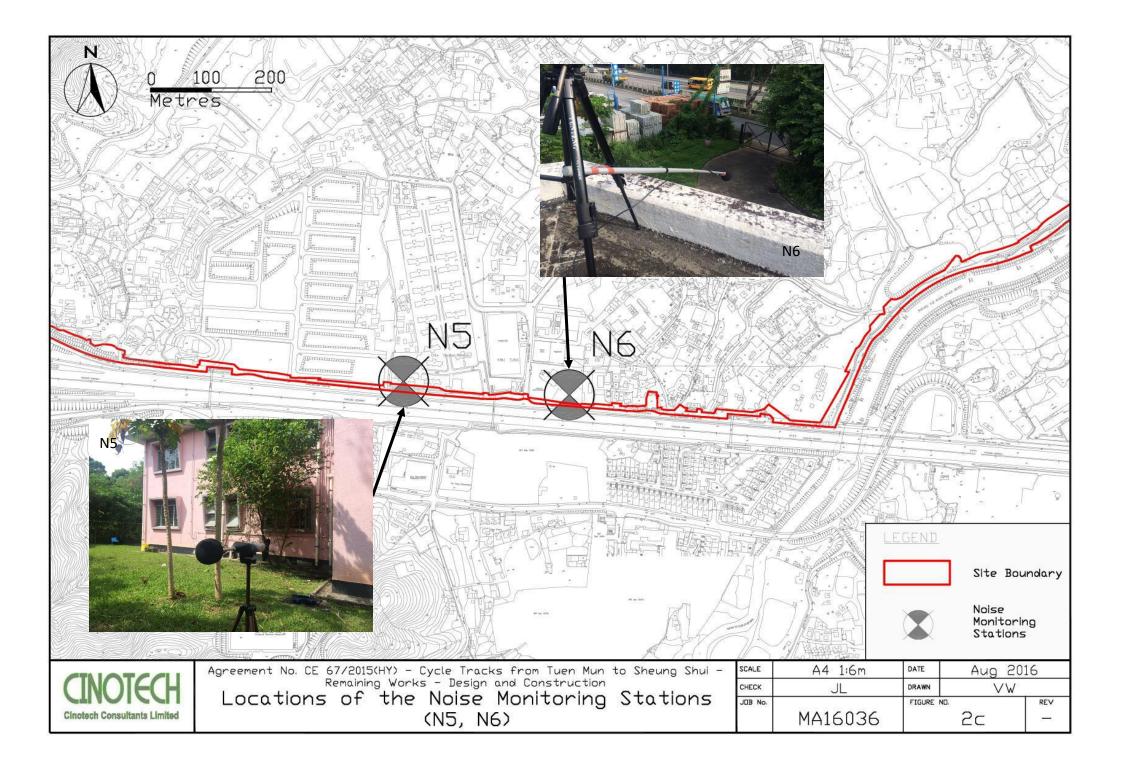

# **Monitoring Locations**

4.3 Noise monitoring was conducted at 6 designated monitoring stations (N1, N2, N3, N5, N6 and N7) in the reporting month. **Figures 2a – 2c** show the locations of these stations.

| Monitoring<br>Stations      | Locations                                    | Location of Measurement  |
|-----------------------------|----------------------------------------------|--------------------------|
| N1                          | HKMLC Wong Chan Sook Ying<br>Memorial School | Rooftop (about 5/F) area |
| N2                          | Bethel High School                           | Rooftop (about 4/F) area |
| N3 No. 159 Mai Po San Tsuen |                                              | G/F area                 |
| N5                          | Block 2, Dills Corner Garden                 | G/F area                 |
| N6                          | Home of Loving Faithfulness                  | Rooftop (about 3/F) area |
| N7                          | Village House in Shek Wu Wai                 | G/F area                 |

Table 4.1Noise Monitoring Stations