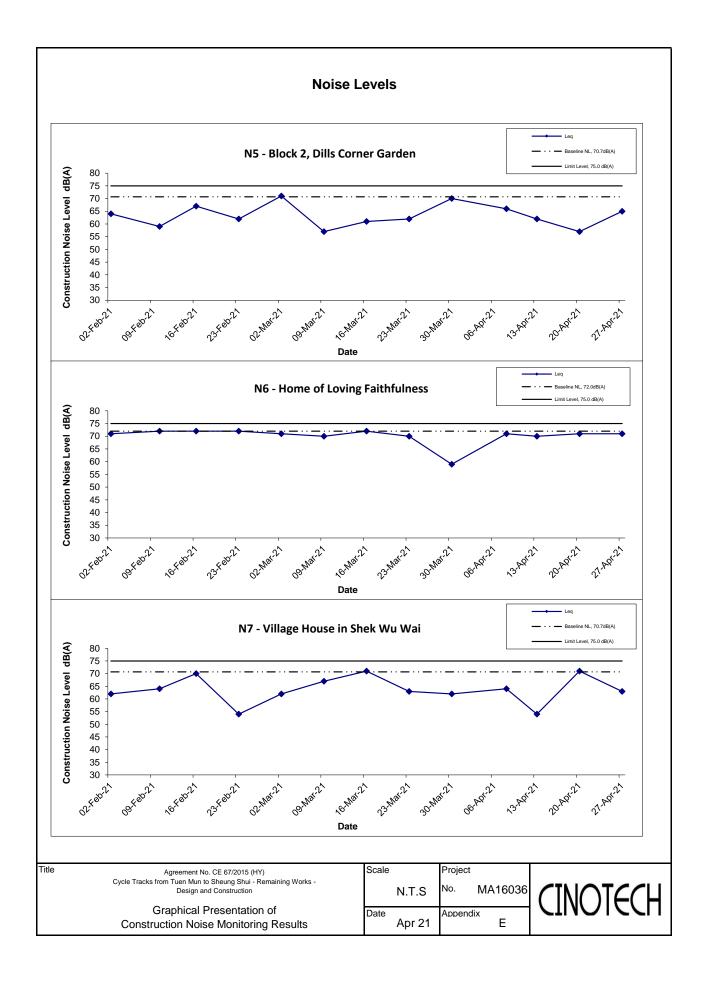

#### **Results and Observations**

- 4.11 All construction noise monitoring were conducted as scheduled in the reporting month. No Action/Limit Level exceedance was recorded. The summary of exceedance record in the reporting month is shown in **Appendix F**.
- 4.12 The baseline noise level and the Noise Limit Level at each designated noise monitoring stations are presented in **Table 4.5**.
- 4.13 Noise monitoring results and graphical presentations are shown in **Appendix E**.
- 4.14 The other noise sources identified which might affect the noise monitoring results at the designated noise monitoring stations are as follows:

Table 4.4Other Noise Sources Identified Which Might Affect the Noise Monitoring<br/>Results

| Station | Baseline Noise Level, dB (A)                    | Noise Limit Level, dB (A)                  |  |
|---------|-------------------------------------------------|--------------------------------------------|--|
| N1      | 62.2 (at 0700 – 1900 hrs on<br>normal weekdays) | 70* (at 0700 – 1900 hrs on normal          |  |
| N2      | 55.2 (at 0700 – 1900 hrs on normal weekdays)    | weekdays)                                  |  |
|         |                                                 | 75 (at 0700 – 1900 hrs on normal weekdays) |  |
| NI5     |                                                 | 75 (at 0700 – 1900 hrs on normal weekdays) |  |
| NC      |                                                 | 75 (at 0700 – 1900 hrs on normal weekdays) |  |
| N7      | 70.7 (at 0700 – 1900 hrs on<br>normal weekdays) | 75 (at 0700 – 1900 hrs on normal weekdays) |  |

 Table 4.5
 Baseline Noise Level and Noise Limit Level for Monitoring Stations

(\*) Noise Limit Level is 65 dB (A) during school examination periods.

| Stations                                          | Predicted<br>Mitigated<br>Construction<br>Noise Levels in<br>EIA (2009),<br>dB(A) | Predicted<br>Mitigated Worst<br>Case<br>Construction<br>Noise Levels in<br>ERR for Stage 2<br>(2015), dB(A) | Reporting Month<br>(April 2021),<br>L <sub>eq (30min)</sub> dB(A) |
|---------------------------------------------------|-----------------------------------------------------------------------------------|-------------------------------------------------------------------------------------------------------------|-------------------------------------------------------------------|
| N1 - HKMLC Wong Chan<br>Sook Ying Memorial School | 55-62                                                                             | 62 <sup>(1)</sup>                                                                                           | 51.6 - 55.1                                                       |
| N2 – Bethel High School                           | 57-64                                                                             | 64 <sup>(1)</sup>                                                                                           | 52.4 - 54.6                                                       |
| N3 – No. 159 Mai Po San<br>Tsuen                  | 70-73                                                                             | 74 <sup>(2)</sup>                                                                                           | 65.3 - 69.0                                                       |
| N5 – Block 2, Dills Corner<br>Garden              | 73-75                                                                             | 75 <sup>(2)</sup>                                                                                           | 57.4 - 66.1                                                       |
| N6 – Home of Loving<br>Faithfulness               | 64-73                                                                             | 74 <sup>(1)</sup>                                                                                           | 70.1 - 71.2                                                       |
| N7 – Village House in Shek<br>Wu Wai              | N/A <sup>(3)</sup>                                                                | 70 <sup>(2)</sup>                                                                                           | 54.4 - 70.5                                                       |

Remark:

(1) With adoptions of quiet PMEs, temporary noise barrier and enclosure

(2) With sub-grouping of construction activities

(3) No construction noise level was predicted in EIA Report (2009)

5.2 When comparing the noise monitoring results to the predicted mitigated construction noise levels in the EIA Report, the results at N1, N2, N3 and N5 were lower than the range of the predicted mitigated construction noise levels in the EIA Report. The results at N6 were within the range of the predicted mitigated construction noise levels in the EIA Report. No construction noise level was predicted in the EIA Report for N7.

When comparing the noise monitoring results to the predicted mitigated worst case construction noise levels in the ERR for Stage 2 Works, the results at monitoring stations N1, N2, N3, N5 and N6 were lower than the predicted mitigated worst case construction noise levels in the ERR for Stage 2 Works. The result at N7 was slightly lower the predicted mitigated worst case construction noise levels in the ERR for Stage 2 Works.