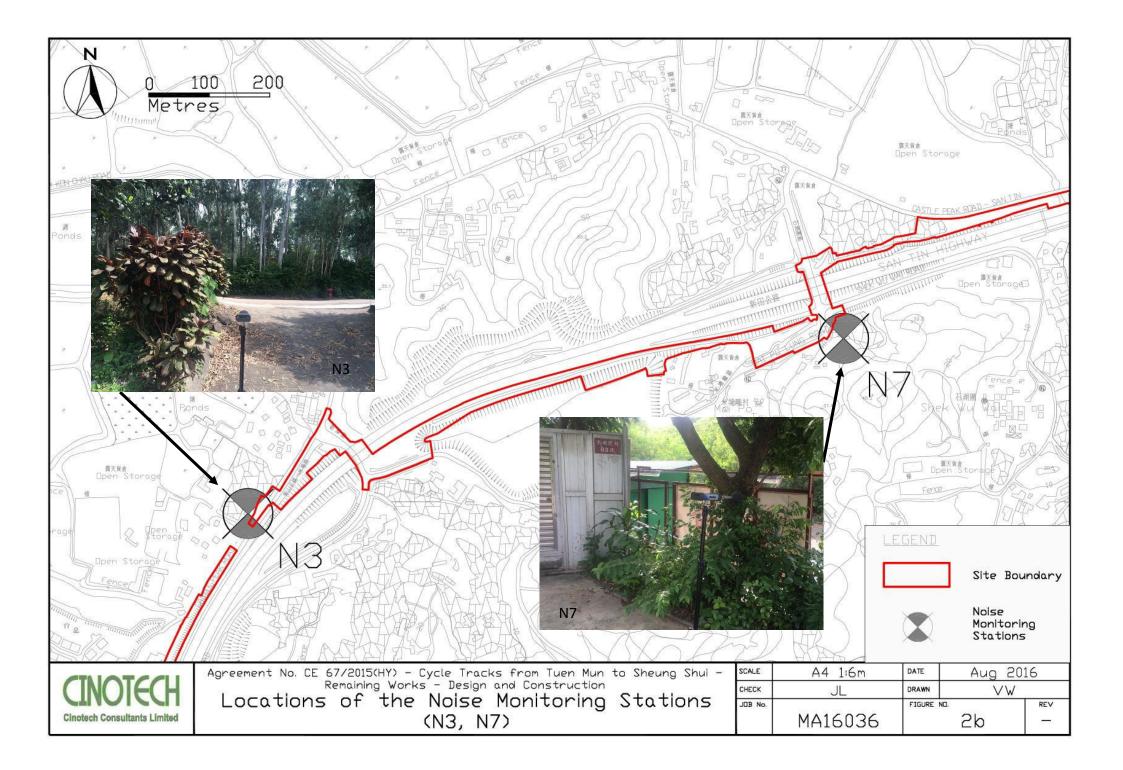

# **Monitoring Locations**

4.3 Noise monitoring was conducted at 6 designated monitoring stations (N1, N2, N3, N5, N6 and N7) in the reporting month. **Figures 2a – 2c** show the locations of these stations.

| Monitoring<br>Stations      | Locations                                    | Location of Measurement  |
|-----------------------------|----------------------------------------------|--------------------------|
| N1                          | HKMLC Wong Chan Sook Ying<br>Memorial School | Rooftop (about 5/F) area |
| N2                          | Bethel High School                           | Rooftop (about 4/F) area |
| N3 No. 159 Mai Po San Tsuen |                                              | G/F area                 |
| N5                          | Block 2, Dills Corner Garden                 | G/F area                 |
| N6                          | Home of Loving Faithfulness                  | Rooftop (about 3/F) area |
| N7                          | Village House in Shek Wu Wai                 | G/F area                 |