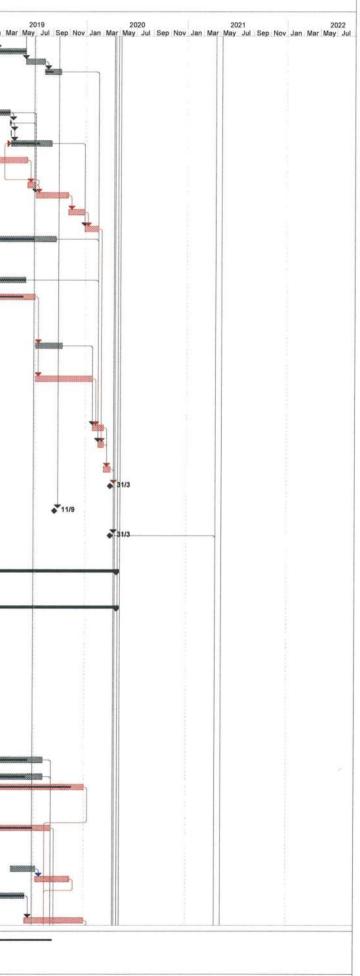

|                                      | Assume Aminual                 | given on 30 June                                          | 2019               |
|--------------------------------------|--------------------------------|-----------------------------------------------------------|--------------------|
|                                      |                                | lst                                                       |                    |
| 27-Dec-19                            | 30-Jun-19                      | 6-Mar-20                                                  | 31-Mar-20          |
| 1) Steel roofing and E&M of Bridge E | 2) Approval of Street Lighting | 3) Allocation Warrant and Installation of Street Lighting | 4) Colour Dressing |
|                                      | 31/3/0/00                      | NAVAICITC                                                 |                    |
|                                      | 0100/0/11                      |                                                           |                    |
|                                      | 6100/6/11                      |                                                           |                    |
|                                      | X                              |                                                           |                    |
|                                      | W5                             |                                                           |                    |

|                             |                                 |                                       | Assume Amiroval                | given on 30 June                                          | 2019               |
|-----------------------------|---------------------------------|---------------------------------------|--------------------------------|-----------------------------------------------------------|--------------------|
|                             | lst                             |                                       |                                | 2nd                                                       |                    |
| 31-Dec-19                   | 29-Feb-20                       | 30-Mar-20                             | 30-Jun-19                      | 6-Mar-20                                                  | 24-Apr-20          |
| 1) RW48, RW24A, RW24AA, etc | 2) Earthwork and Drainage works | 3) Road Work (except colour dressing) | 2) Approval of Street Lighting | 3) Allocation Warrant and Installation of Street Lighting | 4) Colour Dressing |
|                             |                                 | UCUCIVIUC                             | 070715107                      |                                                           |                    |
|                             |                                 | 010(17/10)                            | (107L)01                       |                                                           |                    |
|                             |                                 | 14/6/2019                             | 11021011                       |                                                           |                    |
|                             |                                 | 11 12 13                              | -                              |                                                           |                    |
|                             |                                 | ΜŢ                                    |                                |                                                           |                    |