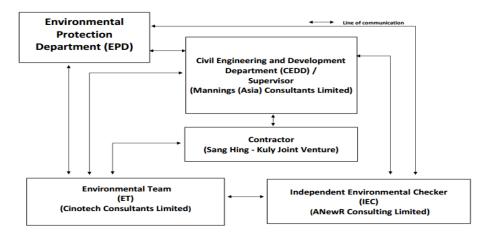

#### **Project Organizations**

- 1.6 Different parties with different levels of involvement in the project organization include:
  - Project Proponent Civil Engineering and Development Department (CEDD)
  - Supervisor Representative Mannings (Asia) Consultants Limited (Mannings)
  - Environmental Team (ET) Cinotech Consultants Limited (Cinotech)
  - Independent Environmental Checker (IEC) ANewR Consulting Limited (ANewR)
  - Contractor Sang Hing Kuly Joint Venture (SKJV)

1.7 The Organizational Structure for Environmental Management is shown in **Figure 3**.

# Figure 3 Organization Structure (Environmental Aspects)

1.8 The key contacts of the Project are shown in **Table 1.1**.

| Party     | Role                                    | Contact Person          | Phone No. | Fax No.   |
|-----------|-----------------------------------------|-------------------------|-----------|-----------|
| CEDD      | Project Proponent                       | Mr. Chu Wai Lun, Thomas | 2417 6370 | 2412 0358 |
| Mannings  | Supervisor<br>Representative            | Mr. Simon Ng            | 3168 2028 | 3168 2022 |
| Cinotech  | Environmental Team                      | Mr. KS Lee              | 2151 2091 | 3107 1388 |
| Cillotech |                                         | Ms. Betty Choi          | 2151 2072 | 5107 1588 |
| ANewR     | Independent<br>Environmental<br>Checker | Mr. James Choi          | 2618 2836 | 3007 8648 |
| SKJV      | Contractor                              | Mr. Ma Kin Man          | 9552 1734 | 2890 8205 |