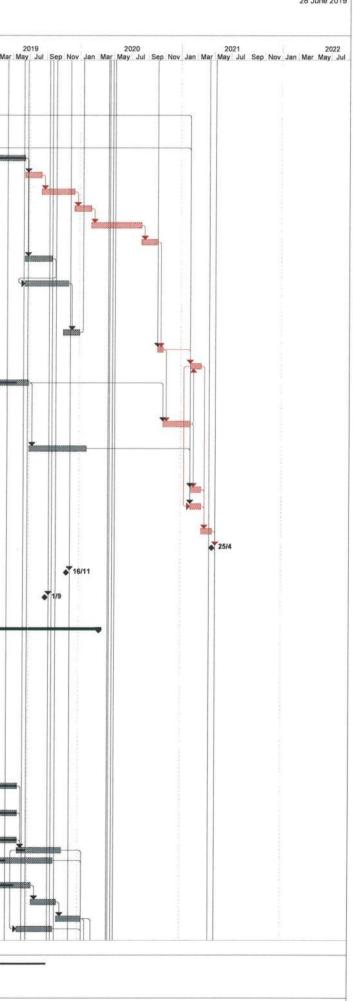

|    |            |          |           | 1) Retaining Wall RW D03                                                                      | 26-Mar-20 | 3rd |                                 |
|----|------------|----------|-----------|-----------------------------------------------------------------------------------------------|-----------|-----|---------------------------------|
| щ  |            |          | 0000/1/51 | 2) Approval of Street Lighting                                                                | 30-Jun-19 |     | A series A muran                |
|    |            |          | 02021L/C1 | 3) Allocation Warrant and Installation of Street Lighting                                     | 6-Mar-20  | 2nd | given on 30 June                |
|    |            |          |           | 4) Colour Dressing                                                                            | 15-Apr-20 |     | 2019                            |
|    |            |          |           |                                                                                               |           |     |                                 |
|    |            |          |           | 1) RW 42 (CSD)                                                                                | 30-Dec-19 | i c |                                 |
|    |            |          |           | 2) RW 44 and Ramp PR3                                                                         | 19-Dec-19 | DIC |                                 |
| Щ  |            |          | 15/4/2020 | 3) Approval of Street Lighting                                                                | 30-Jun-19 |     | Tourney Common                  |
|    |            |          |           | 4) Allocation Warrant and Installation of Street Lighting                                     | 6-Mar-20  | 2nd | given on 30 June                |
|    |            |          |           | 5) Colour Dressing                                                                            | 15-Apr-20 |     | 2019                            |
|    |            |          |           |                                                                                               |           |     |                                 |
|    |            |          |           | 1) Approval of Street Lighting                                                                | 30-Jun-19 |     | A contract A mutual             |
| IJ |            |          | 31/3/2020 | 2) Allocation Warrant and Installation of Street Lighting                                     | 6-Mar-20  | 2nd | given on 30 June                |
|    |            |          |           | 3) Colour Dressing                                                                            | 31-Mar-20 |     | 2019                            |
|    |            |          |           |                                                                                               |           |     |                                 |
|    |            |          |           | 1) Additional RW49 & RW50                                                                     | 10/2/2020 |     |                                 |
|    | 16/11/2019 | 1/9/2019 |           | 2) Additional Diversion of utilities along RW49 & RW50                                        | 8/8/2020  |     |                                 |
| Н  |            |          | 25/4/2021 | <ol> <li>Drainage and Gullies for re-alignment carriageway for<br/>RW49 &amp; RW50</li> </ol> | 7/10/2020 | lst |                                 |
|    |            |          |           | 4) Road Works for re-alignment of DW1 and DW2 and<br>street lighting works                    | 25/4/2021 |     |                                 |
|    |            |          |           |                                                                                               |           |     |                                 |
|    |            | 6        |           | 1) Subway D E&M works                                                                         | 1-Nov-19  |     |                                 |
|    |            |          |           | 2) GRP Roofing Approval                                                                       | 15-Jul-19 |     |                                 |
| I  |            |          | 13/3/2020 | 3) GRP Roofing Order and Delivery                                                             | 15-Oct-19 | -   | Assume GRP                      |
|    |            |          |           | 4) GRP installation                                                                           | 13-Jan-20 | DU7 | approval obtained<br>on 15/7/19 |
|    |            | 52       |           | 5) Road work inside subway                                                                    | 13-Mar-20 |     |                                 |
|    |            |          |           |                                                                                               |           |     |                                 |
|    |            | 1        |           | 1) Bridge B - Substructure                                                                    | 30-Sep-19 |     |                                 |
|    |            |          |           | 2) Bridge B - Superstructure                                                                  | 30-Nov-19 | 3rd |                                 |
| Z  |            |          | UCUCIENCE | 3) Bridge B - Site formation                                                                  | 20-Jan-20 |     |                                 |
|    |            |          |           | 4) Approval of Street Lighting                                                                | 30-Jun-19 |     | Assima Amina A                  |
|    |            |          |           | 5) Allocation Warrant and Installation of Street Lighting                                     | 6-Mar-20  | 2nd | given on 30 June                |
|    |            |          |           | 6) Colour Dressing                                                                            | OC-YOM-OC |     | 2019                            |

| Assime Amiral                  | given on 30 June                                          | 2019               |
|--------------------------------|-----------------------------------------------------------|--------------------|
|                                | lst                                                       |                    |
| 30-Jun-19                      | 6-Mar-20                                                  | 5-Apr-20           |
| 1) Approval of Street Lighting | 2) Allocation Warrant and Installation of Street Lighting | 3) Colour Dressing |
|                                | 5/4/2020                                                  |                    |
|                                | 1/4/2019                                                  |                    |
|                                | 30/5/2019                                                 |                    |
|                                | K&JI                                                      |                    |
|                                | W3                                                        |                    |

|                                      | Assume Aminual                 | given on 30 June                                          | 2019               |
|--------------------------------------|--------------------------------|-----------------------------------------------------------|--------------------|
|                                      |                                | lst                                                       |                    |
| 27-Dec-19                            | 30-Jun-19                      | 6-Mar-20                                                  | 31-Mar-20          |
| 1) Steel roofing and E&M of Bridge E | 2) Approval of Street Lighting | 3) Allocation Warrant and Installation of Street Lighting | 4) Colour Dressing |
|                                      | 31/3/0/00                      | NAVAICITC                                                 |                    |
|                                      | 0100/0/11                      |                                                           |                    |
|                                      | 6100/6/11                      |                                                           |                    |
|                                      | X                              |                                                           |                    |
|                                      | W5                             |                                                           |                    |