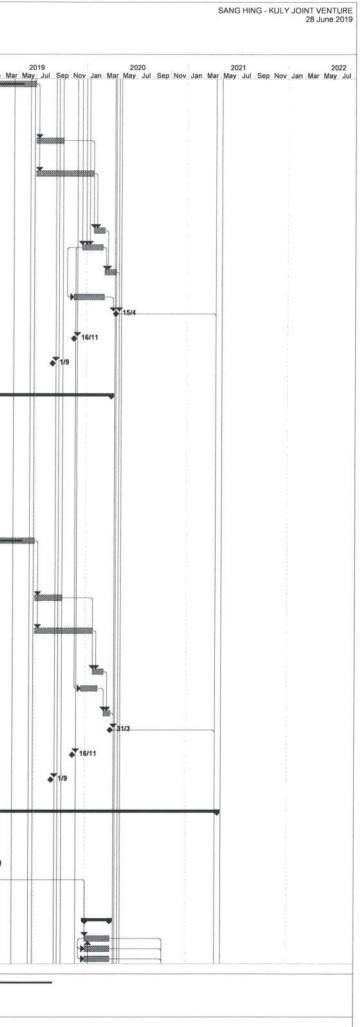

### Permits/Licences

• Environmental licences should be properly displayed at every entrance.

FIGURES

APPENDIX A WORK PROGRAMME

| Remark                                                     |                                                 |                              |                         | Assume GRP                        | approval obtained<br>on 15/7/19 |                            |                                              |                                                |                                                       |   |                                  |
|------------------------------------------------------------|-------------------------------------------------|------------------------------|-------------------------|-----------------------------------|---------------------------------|----------------------------|----------------------------------------------|------------------------------------------------|-------------------------------------------------------|---|----------------------------------|
| Critical Priority                                          |                                                 |                              |                         |                                   | 2nd appr                        | 5                          |                                              |                                                |                                                       |   |                                  |
| Target<br>Completion                                       | 30-Sep-19                                       | 16-Oct-19                    | 15-Jul-19               | 15-Oct-19                         | 13-Jan-20                       | 23-Feb-20                  | 30-Sep-19                                    | 7-Nov-19                                       | 16-Oct-19                                             |   | 30-Jun-19                        |
| Major outstanding work / critical work Cc                  | 1) Street Lighting works and Colour Dressing 3( | 1) Subway A Bay 12 to Bay 16 | 2) GRP Roofing Approval | 3) GRP Roofing Order and Delivery | 4) GRP installation             | 5) Road work inside subway | 5) Street Lighting works and colour Dressing | 1) Street Lighting works and Colour Dressing 7 | 2) Additional Proposed staircase, ramp at Yau Po Road |   | 1) Approval of Street Lighting 3 |
| Updated<br>Programme<br>Completion Date                    | 30/9/2019 1)                                    | 1)                           | 2)                      | 33/0/000                          |                                 | 2)                         | 5)                                           | 11 010000 11                                   |                                                       |   | (1)                              |
| Revised Completion<br>Date (Including with<br>Time Saving) |                                                 |                              |                         |                                   |                                 |                            | 7/4/2019                                     |                                                |                                                       |   |                                  |
| Revised<br>Completion Date                                 |                                                 |                              |                         |                                   |                                 |                            | 5/6/2019                                     |                                                |                                                       | _ |                                  |
| Portion                                                    | A                                               |                              |                         | æ                                 | 2                               |                            |                                              | C                                              |                                                       |   |                                  |
| Section                                                    |                                                 |                              |                         |                                   |                                 |                            | MI                                           |                                                |                                                       |   |                                  |

|    |            |          |           | 1) Retaining Wall RW D03                                                                      | 26-Mar-20 | 3rd |                                 |
|----|------------|----------|-----------|-----------------------------------------------------------------------------------------------|-----------|-----|---------------------------------|
| щ  |            |          | 0000/1/51 | 2) Approval of Street Lighting                                                                | 30-Jun-19 |     | A series A muran                |
|    |            |          | 02021L/C1 | 3) Allocation Warrant and Installation of Street Lighting                                     | 6-Mar-20  | 2nd | given on 30 June                |
|    |            |          |           | 4) Colour Dressing                                                                            | 15-Apr-20 |     | 2019                            |
|    |            |          |           |                                                                                               |           |     |                                 |
|    |            |          |           | 1) RW 42 (CSD)                                                                                | 30-Dec-19 | i c |                                 |
|    |            |          |           | 2) RW 44 and Ramp PR3                                                                         | 19-Dec-19 | DIC |                                 |
| Щ  |            |          | 15/4/2020 | 3) Approval of Street Lighting                                                                | 30-Jun-19 |     | Tourney Common                  |
|    |            |          |           | 4) Allocation Warrant and Installation of Street Lighting                                     | 6-Mar-20  | 2nd | given on 30 June                |
|    |            |          |           | 5) Colour Dressing                                                                            | 15-Apr-20 |     | 2019                            |
|    |            |          |           |                                                                                               |           |     |                                 |
|    |            |          |           | 1) Approval of Street Lighting                                                                | 30-Jun-19 |     | A contract A mutual             |
| IJ |            |          | 31/3/2020 | 2) Allocation Warrant and Installation of Street Lighting                                     | 6-Mar-20  | 2nd | given on 30 June                |
|    |            |          |           | 3) Colour Dressing                                                                            | 31-Mar-20 |     | 2019                            |
|    |            |          |           |                                                                                               |           |     |                                 |
|    |            |          |           | 1) Additional RW49 & RW50                                                                     | 10/2/2020 |     |                                 |
|    | 16/11/2019 | 1/9/2019 |           | 2) Additional Diversion of utilities along RW49 & RW50                                        | 8/8/2020  |     |                                 |
| Н  |            |          | 25/4/2021 | <ol> <li>Drainage and Gullies for re-alignment carriageway for<br/>RW49 &amp; RW50</li> </ol> | 7/10/2020 | lst |                                 |
|    |            |          |           | 4) Road Works for re-alignment of DW1 and DW2 and<br>street lighting works                    | 25/4/2021 |     |                                 |
|    |            |          |           |                                                                                               |           |     |                                 |
|    |            | 6        |           | 1) Subway D E&M works                                                                         | 1-Nov-19  |     |                                 |
|    |            |          |           | 2) GRP Roofing Approval                                                                       | 15-Jul-19 |     |                                 |
| I  |            |          | 13/3/2020 | 3) GRP Roofing Order and Delivery                                                             | 15-Oct-19 | -   | Assume GRP                      |
|    |            |          |           | 4) GRP installation                                                                           | 13-Jan-20 | DU7 | approval obtained<br>on 15/7/19 |
|    |            | 52       |           | 5) Road work inside subway                                                                    | 13-Mar-20 |     |                                 |
|    |            |          |           |                                                                                               |           |     |                                 |
|    |            | 1        |           | 1) Bridge B - Substructure                                                                    | 30-Sep-19 |     |                                 |
|    |            |          |           | 2) Bridge B - Superstructure                                                                  | 30-Nov-19 | 3rd |                                 |
| Z  |            |          | UCUCIENCE | 3) Bridge B - Site formation                                                                  | 20-Jan-20 |     |                                 |
|    |            |          |           | 4) Approval of Street Lighting                                                                | 30-Jun-19 |     | Assima Amina A                  |
|    |            |          |           | 5) Allocation Warrant and Installation of Street Lighting                                     | 6-Mar-20  | 2nd | given on 30 June                |
|    |            |          |           | 6) Colour Dressing                                                                            | OC-YOM-OC |     | 2019                            |

| Assime Amiral                  | given on 30 June                                          | 2019               |
|--------------------------------|-----------------------------------------------------------|--------------------|
|                                | lst                                                       |                    |
| 30-Jun-19                      | 6-Mar-20                                                  | 5-Apr-20           |
| 1) Approval of Street Lighting | 2) Allocation Warrant and Installation of Street Lighting | 3) Colour Dressing |
|                                | 5/4/2020                                                  |                    |
|                                | 1/4/2019                                                  |                    |
|                                | 30/5/2019                                                 |                    |
|                                | K&JI                                                      |                    |
|                                | W3                                                        |                    |