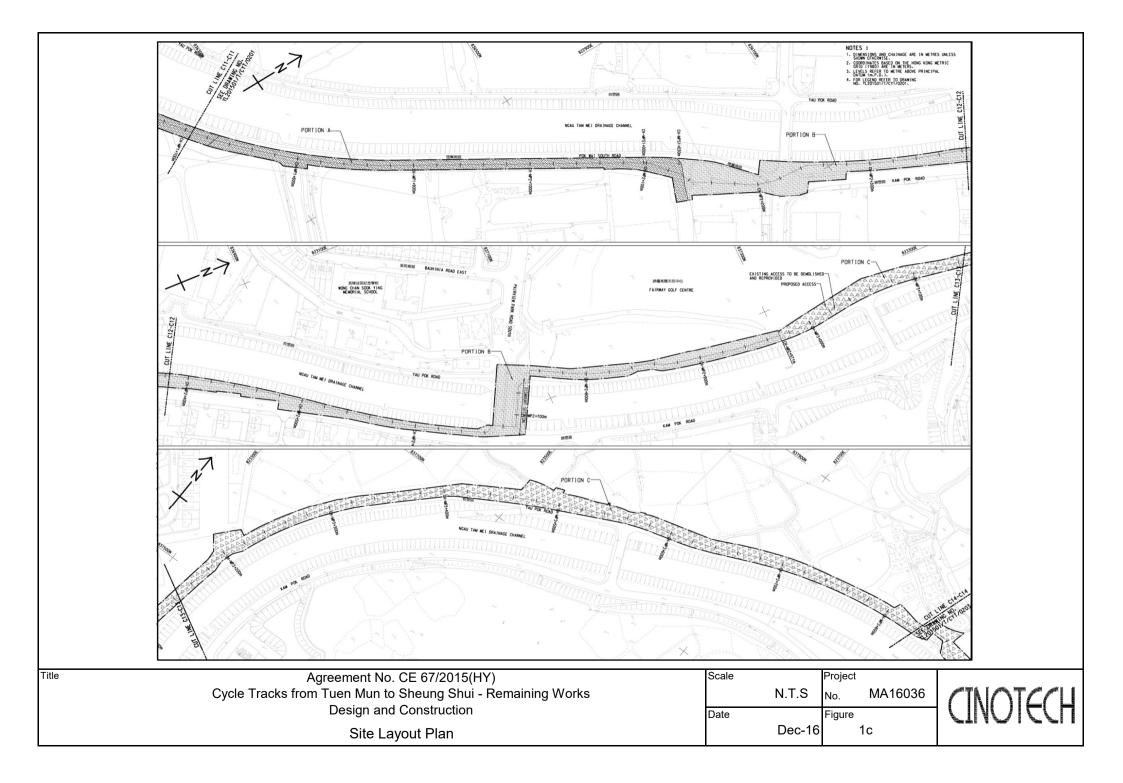

### Background

- 1.1 "Construction of Cycle Tracks and the Associated Supporting Facilities from Sha Po Tsuen to Shek Sheung River" (the EIA Report) is a Schedule 2 Designated Project (DP) under Environmental Impact Assessment Ordinance (EIAO). The Environmental Impact Assessment (EIA) Report (Registered No.: AEIAR-133/2009) and the associated Environmental Monitoring and Audit (EM&A) Manual was approved on 12 March 2009.
- 1.2 Civil Engineering and Development Department (CEDD) implemented the DP in two stages, i.e. Stage 1 and Stage 2. An Environmental Permit (EP) No. EP-450/2013 has been granted for Stage 1 works on 30 May 2013. Pursuant to Section 13 of the EIAO, the Director of Environmental Protection amends the Environmental Permit (No. EP-450/2013) based on the Application No. VEP-478/2015 and the EP (Permit No. EP-450/2013/A) was issued on 25 August 2015 to CEDD as the Permit Holder.
- 1.3 An Environmental Review (ER) Report of the "Construction of Cycle Tracks and the Associated Supporting Facilities from Sha Po Tsuen to Shek Sheung River Stage 2" had been prepared in July 2015 and the Environmental Monitoring and Audit Manual (EM&A Manual) was also included as part of the ER report in the application (Application No.: AEP-501-2015). An Environmental Permit No. EP-501/2015 was issued on 2 September 2015 for Stage 2 works to CEDD as the Permit Holder.
- 1.4 "Agreement No. CE 67/2015 (HY) Cycle Tracks from Tuen Mun to Sheung Shui Remaining Works Design and Construction" (hereinafter called the "Project") covers the Stage 1 (Part) and Stage 2 works of the DP. This Project was commissioned to Sang Hing Kuly Joint Venture (hereinafter called the "Contractor") for "Contract No.: YL/2015/01 Cycle Tracks from Tuen Mun to Sheung Shui Remaining Works". The site location and work programme are shown in **Figure 1a-1h** and **Appendix A** respectively.
- 1.5 Cinotech Consultants Ltd. was designated as the Environmental Team (ET) to undertake the Environmental Monitoring and Audit (EM&A) works for the Project. The construction commencement of the Project was on 23<sup>rd</sup> November 2016. This is the 54<sup>th</sup> Monthly EM&A Report summarizing the EM&A works for the Project during April 2021.