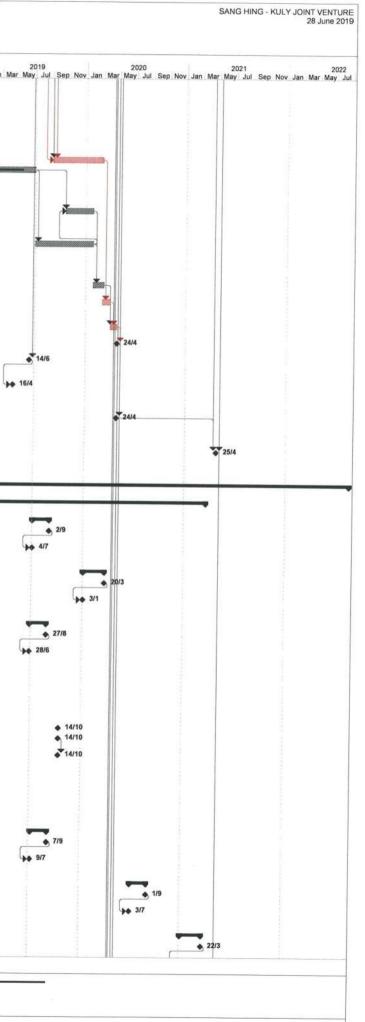

### Permits/Licences

• Environmental licences should be properly displayed at every entrance.

FIGURES

APPENDIX A WORK PROGRAMME

| Remark                                                     |                                                 |                              |                         | Assume GRP                        | approval obtained<br>on 15/7/19 |                            |                                              |                                                |                                                       |   |                                  |
|------------------------------------------------------------|-------------------------------------------------|------------------------------|-------------------------|-----------------------------------|---------------------------------|----------------------------|----------------------------------------------|------------------------------------------------|-------------------------------------------------------|---|----------------------------------|
| Critical Priority                                          |                                                 |                              |                         |                                   | 2nd appr                        | 5                          |                                              |                                                |                                                       |   |                                  |
| Target<br>Completion                                       | 30-Sep-19                                       | 16-Oct-19                    | 15-Jul-19               | 15-Oct-19                         | 13-Jan-20                       | 23-Feb-20                  | 30-Sep-19                                    | 7-Nov-19                                       | 16-Oct-19                                             |   | 30-Jun-19                        |
| Major outstanding work / critical work Cc                  | 1) Street Lighting works and Colour Dressing 3( | 1) Subway A Bay 12 to Bay 16 | 2) GRP Roofing Approval | 3) GRP Roofing Order and Delivery | 4) GRP installation             | 5) Road work inside subway | 5) Street Lighting works and colour Dressing | 1) Street Lighting works and Colour Dressing 7 | 2) Additional Proposed staircase, ramp at Yau Po Road |   | 1) Approval of Street Lighting 3 |
| Updated<br>Programme<br>Completion Date                    | 30/9/2019 1)                                    | 1)                           | 2)                      | 33/0/000                          |                                 | 2)                         | 5)                                           | 11 010000 11                                   |                                                       |   | (1)                              |
| Revised Completion<br>Date (Including with<br>Time Saving) |                                                 |                              |                         |                                   |                                 |                            | 7/4/2019                                     |                                                |                                                       |   |                                  |
| Revised<br>Completion Date                                 |                                                 |                              |                         |                                   |                                 |                            | 5/6/2019                                     |                                                |                                                       | _ |                                  |
| Portion                                                    | A                                               |                              |                         | æ                                 | 2                               |                            |                                              | C                                              |                                                       |   |                                  |
| Section                                                    |                                                 |                              |                         |                                   |                                 |                            | MI                                           |                                                |                                                       |   |                                  |

|    |            |          |           | 1) Retaining Wall RW D03                                                                      | 26-Mar-20 | 3rd |                                 |
|----|------------|----------|-----------|-----------------------------------------------------------------------------------------------|-----------|-----|---------------------------------|
| щ  |            |          | 0000/1/51 | 2) Approval of Street Lighting                                                                | 30-Jun-19 |     | A series A muran                |
|    |            |          | 02021L/C1 | 3) Allocation Warrant and Installation of Street Lighting                                     | 6-Mar-20  | 2nd | given on 30 June                |
|    |            |          |           | 4) Colour Dressing                                                                            | 15-Apr-20 |     | 2019                            |
|    |            |          |           |                                                                                               |           |     |                                 |
|    |            |          |           | 1) RW 42 (CSD)                                                                                | 30-Dec-19 | i c |                                 |
|    |            |          |           | 2) RW 44 and Ramp PR3                                                                         | 19-Dec-19 | DIC |                                 |
| Щ  |            |          | 15/4/2020 | 3) Approval of Street Lighting                                                                | 30-Jun-19 |     | Tourney Common                  |
|    |            |          |           | 4) Allocation Warrant and Installation of Street Lighting                                     | 6-Mar-20  | 2nd | given on 30 June                |
|    |            |          |           | 5) Colour Dressing                                                                            | 15-Apr-20 |     | 2019                            |
|    |            |          |           |                                                                                               |           |     |                                 |
|    |            |          |           | 1) Approval of Street Lighting                                                                | 30-Jun-19 |     | A contract A mutual             |
| IJ |            |          | 31/3/2020 | 2) Allocation Warrant and Installation of Street Lighting                                     | 6-Mar-20  | 2nd | given on 30 June                |
|    |            |          |           | 3) Colour Dressing                                                                            | 31-Mar-20 |     | 2019                            |
|    |            |          |           |                                                                                               |           |     |                                 |
|    |            |          |           | 1) Additional RW49 & RW50                                                                     | 10/2/2020 |     |                                 |
|    | 16/11/2019 | 1/9/2019 |           | 2) Additional Diversion of utilities along RW49 & RW50                                        | 8/8/2020  |     |                                 |
| Н  |            |          | 25/4/2021 | <ol> <li>Drainage and Gullies for re-alignment carriageway for<br/>RW49 &amp; RW50</li> </ol> | 7/10/2020 | lst |                                 |
|    |            |          |           | 4) Road Works for re-alignment of DW1 and DW2 and<br>street lighting works                    | 25/4/2021 |     |                                 |
|    |            |          |           |                                                                                               |           |     |                                 |
|    |            | 6        |           | 1) Subway D E&M works                                                                         | 1-Nov-19  |     |                                 |
|    |            |          |           | 2) GRP Roofing Approval                                                                       | 15-Jul-19 |     |                                 |
| I  |            |          | 13/3/2020 | 3) GRP Roofing Order and Delivery                                                             | 15-Oct-19 | -   | Assume GRP                      |
|    |            |          |           | 4) GRP installation                                                                           | 13-Jan-20 | DU7 | approval obtained<br>on 15/7/19 |
|    |            | 52       |           | 5) Road work inside subway                                                                    | 13-Mar-20 |     |                                 |
|    |            |          |           |                                                                                               |           |     |                                 |
|    |            | 1        |           | 1) Bridge B - Substructure                                                                    | 30-Sep-19 |     |                                 |
|    |            |          |           | 2) Bridge B - Superstructure                                                                  | 30-Nov-19 | 3rd |                                 |
| Z  |            |          | UCUCIENCE | 3) Bridge B - Site formation                                                                  | 20-Jan-20 |     |                                 |
|    |            |          |           | 4) Approval of Street Lighting                                                                | 30-Jun-19 |     | Assima Amina A                  |
|    |            |          |           | 5) Allocation Warrant and Installation of Street Lighting                                     | 6-Mar-20  | 2nd | given on 30 June                |
|    |            |          |           | 6) Colour Dressing                                                                            | OC-YOM-OC |     | 2019                            |