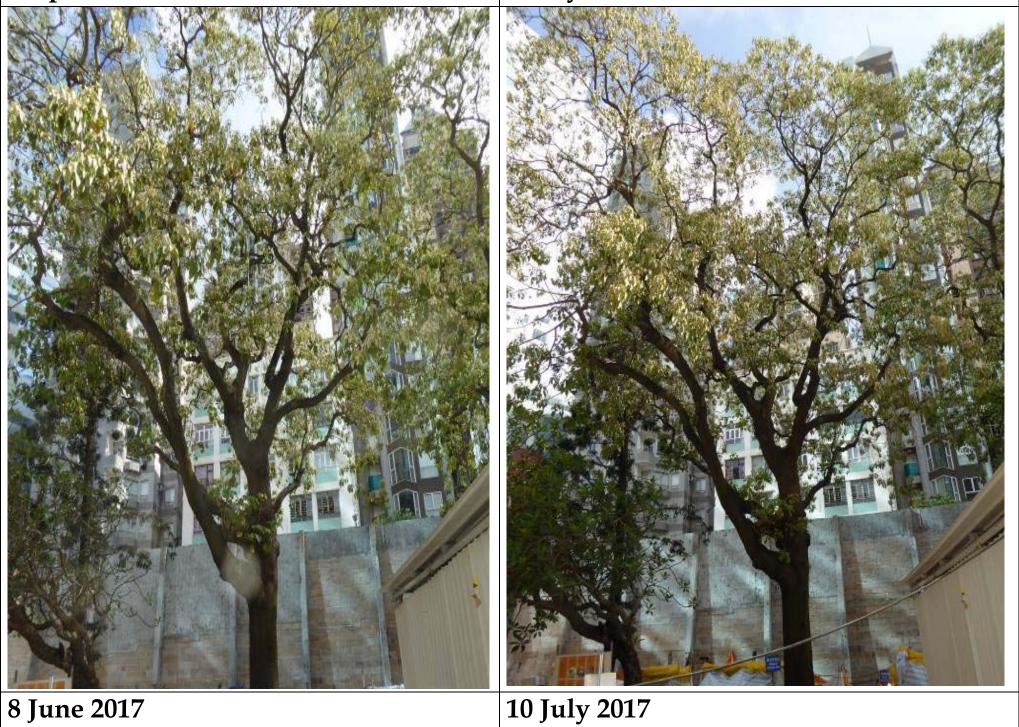

#### Investigation Report

- 1. Regular tree inspections have been carried out by a qualified arborist on a monthly basis in accordance with the requirement in the Environmental Permit (EP). The arborist will observe and identify any potential issues to the retained trees and recommend appropriate remedial actions as necessary. Routine horticultural operation for the retained trees has been undertaken, including watering of the trees for at least 2-3 times a week and adding mulch to the trees when necessary as recommended by the arborist. The latest tree inspection has been conducted by the arborist on 10 July 2017 and the observations and recommendations were reported in the Monthly Tree Inspection Report for July 2017 prepared by the arborist.
- 2. As indicated in the Monthly Tree Inspection Report for July 2017, signs of pests (*Trialeurodes vaporariorum*) have been observed on some faded leaves of Tree 6 and Tree 7 during the tree inspection on 10 July 2017. A decayed log was also found on the upper branches of Tree 7. The arborist has recommended the application of pesticides to Tree 6 and Tree 7 and pruning of the decayed log on Tree 7 to be conducted as soon as possible to control and eliminate the pests. Although there are signs of pests, the health condition of the trunks of Tree 6 and Tree 7 is considered fair by the arborist. Some young and green leaves are growing on Tree 6, but leaves on the crown of Tree 7 are observed to be rather sparse. The tree protection zone around the planters of Tree 6 and Tree 7 are also in good condition and the areas in the vicinity of the trees are clean and tidy.
- 3. After the tree inspection on 10 July 2017, application of pesticides on the tree crown of Tree 6 and Tree 7 and pruning of decayed log on Tree 7 have been arranged and conducted on 3 and 4 August 2017. Residents near the Project Site have been informed of the pesticide application dates in advance. Application of pesticides could not be arranged in July due to presence of frequent rainy days towards the end of July. A Registered Consulting Arborist assessed Tree 6 and Tree 7 on 12 August 2017. He commented that the pests on Tree 6 and Tree 7 appeared to be under control due to the pesticide application on 3 and 4 August 2017. According to the Registered Consulting Arborist, new and healthy branches and roots were observed on the trees. He advised the Contractor to maintain sufficient mulch in the planters and conduct regular watering to the trees. Further application of pesticides is considered not necessary at the moment but the arborist will continue to closely monitor the effectiveness of the pesticide and the health of the trees and apply further measures if required.
- 4. Tree 6 and Tree 7 were cordoned off with a fence of about 2.5m height as a tree protection zone since the commencement of the construction works on site in accordance with the requirement in Appendix Part B of the EP. The fence was removed in April 2016 due to various works at Prison Yard, including laying of floor paving, making of chairs next to the planters and planter repairing works, etc. Construction works have substantially completed at the Prison Yard but barricades are still being set up around Tree 6 and Tree 7 to cordon off the trees. No root pruning has been conducted for Tree 6 and Tree 7. A foliage sprinkler cleansing system was installed at Tree 6 and Tree 7 for washing off any accumulated dust from the leaves in accordance with the requirement in Appendix Part B of the EP. As no major construction works have been conducted at the Prison Yard since April 2016 and construction works have substantially completed since April 2017, accumulation of dust on the leaves is no longer expected and the foliage sprinkler cleansing system was removed since May 2017. The areas in the vicinity of Tree 6 and Tree 7 have generally been kept clean and tidy. Construction activities in the vicinity of Tree 6 and Tree 7 were kept at a minimum. Other mitigation measures for landscape and visual impacts as required under the EP are complied with. A wide tree strip for compensatory tree planting has been reserved at the eastern part of the Parade Ground in accordance with the requirement in EP Condition 2.9. Planters for the compensatory trees are currently being built.
- 5. Photo records of Tree 6 and Tree 7 taken during the monthly tree inspections from December 2015 to July 2017 were provided below for reference. It can be seen that there is a gradual loss of leaves at Tree 6 and Tree 7 since around May 2016. However, as it is considered there is still reasonable amount of leaves on Tree 6 and Tree 7 with no apparent issues on the health of the trees observed, no actions were recommended or taken by the arborist until pests were observed during the tree inspection on 10 July 2017. The arborist has suggested two possible reasons for the loss of leaves on Tree 6 and Tree 7 since around May 2016:

6 April 2016

4 May 2016

| 8 June 2016 | 4 July 2016 |
|-------------|-------------|
|             |             |
|             |             |
|             |             |
|             |             |
|             |             |