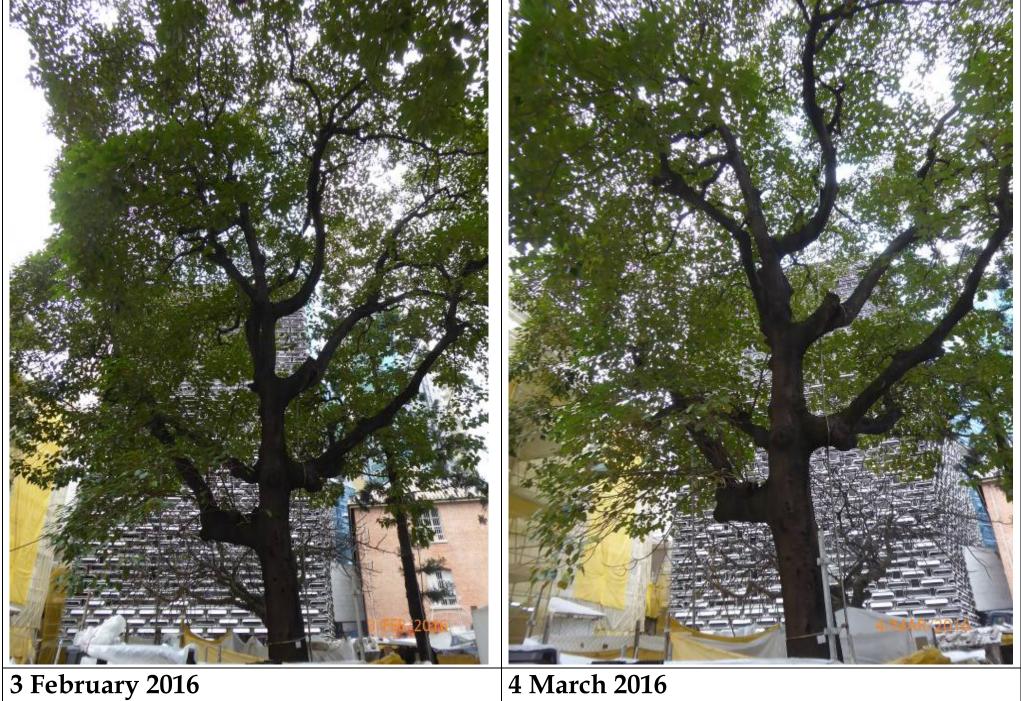

#### Investigation Report

- 1. Regular tree inspections have been carried out by a qualified arborist on a monthly basis in accordance with the requirement in the Environmental Permit (EP). The arborist will observe and identify any potential issues to the retained trees and recommend appropriate remedial actions as necessary. Routine horticultural operation for the retained trees has been undertaken, including watering of the trees for at least 2-3 times a week and adding mulch to the trees when necessary as recommended by the arborist. The latest tree inspection has been conducted by the arborist on 10 July 2017 and the observations and recommendations were reported in the Monthly Tree Inspection Report for July 2017 prepared by the arborist.
- 2. As indicated in the Monthly Tree Inspection Report for July 2017, signs of pests (*Trialeurodes vaporariorum*) have been observed on some faded leaves of Tree 6 and Tree 7 during the tree inspection on 10 July 2017. A decayed log was also found on the upper branches of Tree 7. The arborist has recommended the application of pesticides to Tree 6 and Tree 7 and pruning of the decayed log on Tree 7 to be conducted as soon as possible to control and eliminate the pests. Although there are signs of pests, the health condition of the trunks of Tree 6 and Tree 7 is considered fair by the arborist. Some young and green leaves are growing on Tree 6, but leaves on the crown of Tree 7 are observed to be rather sparse. The tree protection zone around the planters of Tree 6 and Tree 7 are also in good condition and the areas in the vicinity of the trees are clean and tidy.
- 3. After the tree inspection on 10 July 2017, application of pesticides on the tree crown of Tree 6 and Tree 7 and pruning of decayed log on Tree 7 have been arranged and conducted on 3 and 4 August 2017. Residents near the Project Site have been informed of the pesticide application dates in advance. Application of pesticides could not be arranged in July due to presence of frequent rainy days towards the end of July. A Registered Consulting Arborist assessed Tree 6 and Tree 7 on 12 August 2017. He commented that the pests on Tree 6 and Tree 7 appeared to be under control due to the pesticide application on 3 and 4 August 2017. According to the Registered Consulting Arborist, new and healthy branches and roots were observed on the trees. He advised the Contractor to maintain sufficient mulch in the planters and conduct regular watering to the trees. Further application of pesticides is considered not necessary at the moment but the arborist will continue to closely monitor the effectiveness of the pesticide and the health of the trees and apply further measures if required.
- 4. Tree 6 and Tree 7 were cordoned off with a fence of about 2.5m height as a tree protection zone since the commencement of the construction works on site in accordance with the requirement in Appendix Part B of the EP. The fence was removed in April 2016 due to various works at Prison Yard, including laying of floor paving, making of chairs next to the planters and planter repairing works, etc. Construction works have substantially completed at the Prison Yard but barricades are still being set up around Tree 6 and Tree 7 to cordon off the trees. No root pruning has been conducted for Tree 6 and Tree 7. A foliage sprinkler cleansing system was installed at Tree 6 and Tree 7 for washing off any accumulated dust from the leaves in accordance with the requirement in Appendix Part B of the EP. As no major construction works have been conducted at the Prison Yard since April 2016 and construction works have substantially completed since April 2017, accumulation of dust on the leaves is no longer expected and the foliage sprinkler cleansing system was removed since May 2017. The areas in the vicinity of Tree 6 and Tree 7 have generally been kept clean and tidy. Construction activities in the vicinity of Tree 6 and Tree 7 were kept at a minimum. Other mitigation measures for landscape and visual impacts as required under the EP are complied with. A wide tree strip for compensatory tree planting has been reserved at the eastern part of the Parade Ground in accordance with the requirement in EP Condition 2.9. Planters for the compensatory trees are currently being built.
- 5. Photo records of Tree 6 and Tree 7 taken during the monthly tree inspections from December 2015 to July 2017 were provided below for reference. It can be seen that there is a gradual loss of leaves at Tree 6 and Tree 7 since around May 2016. However, as it is considered there is still reasonable amount of leaves on Tree 6 and Tree 7 with no apparent issues on the health of the trees observed, no actions were recommended or taken by the arborist until pests were observed during the tree inspection on 10 July 2017. The arborist has suggested two possible reasons for the loss of leaves on Tree 6 and Tree 7 since around May 2016:

i) Presence of pests – Besides the pests (*Trialeurodes vaporariorum*) which were recently discovered during the tree inspection on 10 July 2017, Tree 6 and Tree 7 have also been infected with the pest Mealy Bugs in April 2016. Pests present on the leaves take up nutrients from the trees, causing loss of leaves and potential deterioration of the health of the trees. Subsequent application of pesticides and pruning of affected leaves and branches were performed on 25 April 2016 and proved effective with signs of pests apparently reduced and hardly found after the application. Although the trees were clear of pests after the pest application on 25 April 2016, gradual loss of leaves at Tree 6 and Tree 7 can be observed since around May 2016.

ii) Age of the trees – Tree 6 and Tree 7 were planted in 1960s and are currently about 50-60 years of age. According to the arborist responsible for the trees on site and other experienced arborists in Hong Kong, Aleurites moluccana (Tree 6 and Tree 7), which is a non-native species, generally has a life expectancy of about 60 to 80 years. The loss of leaves and possible deterioration of health may reflect the natural aging of the tree.

6 April 2016

4 May 2016

| 8 June 2016 | 4 July 2016 |
|-------------|-------------|
|             |             |
|             |             |
|             |             |
|             |             |
|             |             |