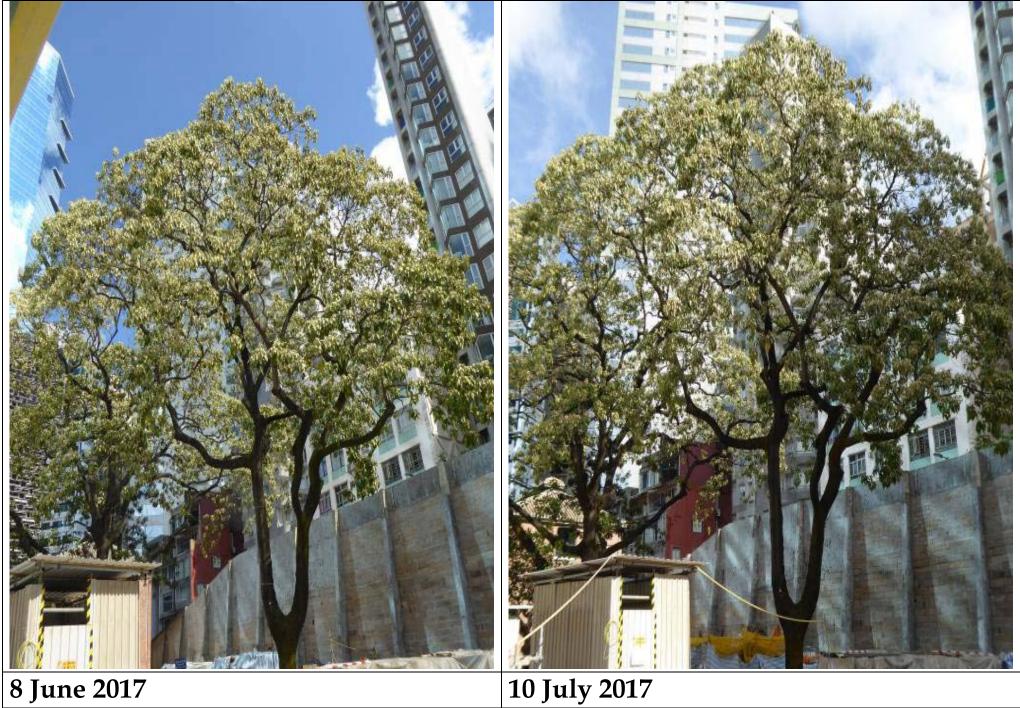

#### Investigation Report

- 1. Regular tree inspections have been carried out by a qualified arborist on a monthly basis in accordance with the requirement in the Environmental Permit (EP). The arborist will observe and identify any potential issues to the retained trees and recommend appropriate remedial actions as necessary. Routine horticultural operation for the retained trees has been undertaken, including watering of the trees for at least 2-3 times a week and adding mulch to the trees when necessary as recommended by the arborist. The latest tree inspection has been conducted by the arborist on 10 July 2017 and the observations and recommendations were reported in the Monthly Tree Inspection Report for July 2017 prepared by the arborist.
- 2. As indicated in the Monthly Tree Inspection Report for July 2017, signs of pests (*Trialeurodes vaporariorum*) have been observed on some faded leaves of Tree 6 and Tree 7 during the tree inspection on 10 July 2017. A decayed log was also found on the upper branches of Tree 7. The arborist has recommended the application of pesticides to Tree 6 and Tree 7 and pruning of the decayed log on Tree 7 to be conducted as soon as possible to control and eliminate the pests. Although there are signs of pests, the health condition of the trunks of Tree 6 and Tree 7 is considered fair by the arborist. Some young and green leaves are growing on Tree 6, but leaves on the crown of Tree 7 are observed to be rather sparse. The tree protection zone around the planters of Tree 6 and Tree 7 are also in good condition and the areas in the vicinity of the trees are clean and tidy.
- 3. After the tree inspection on 10 July 2017, application of pesticides on the tree crown of Tree 6 and Tree 7 and pruning of decayed log on Tree 7 have been arranged and conducted on 3 and 4 August 2017. Residents near the Project Site have been informed of the pesticide application dates in advance. Application of pesticides could not be arranged in July due to presence of frequent rainy days towards the end of July. A Registered Consulting Arborist assessed Tree 6 and Tree 7 on 12 August 2017. He commented that the pests on Tree 6 and Tree 7 appeared to be under control due to the pesticide application on 3 and 4 August 2017. According to the Registered Consulting Arborist, new and healthy branches and roots were observed on the trees. He advised the Contractor to maintain sufficient mulch in the planters and conduct regular watering to the trees. Further application of pesticides is considered not necessary at the moment but the arborist will continue to closely monitor the effectiveness of the pesticide and the health of the trees and apply further measures if required.
- 4. Tree 6 and Tree 7 were cordoned off with a fence of about 2.5m height as a tree protection zone since the commencement of the construction works on site in accordance with the requirement in Appendix Part B of the EP. The fence was removed in April 2016 due to various works at Prison Yard, including laying of floor paving, making of chairs next to the planters and planter repairing works, etc. Construction works have substantially completed at the Prison Yard but barricades are still being set up around Tree 6 and Tree 7 to cordon off the trees. No root pruning has been conducted for Tree 6 and Tree 7. A foliage sprinkler cleansing system was installed at Tree 6 and Tree 7 for washing off any accumulated dust from the leaves in accordance with the requirement in Appendix Part B of the EP. As no major construction works have been conducted at the Prison Yard since April 2016 and construction works have substantially completed since April 2017, accumulation of dust on the leaves is no longer expected and the foliage sprinkler cleansing system was removed since May 2017. The areas in the vicinity of Tree 6 and Tree 7 have generally been kept clean and tidy. Construction activities in the vicinity of Tree 6 and Tree 7 were kept at a minimum. Other mitigation measures for landscape and visual impacts as required under the EP are complied with. A wide tree strip for compensatory tree planting has been reserved at the eastern part of the Parade Ground in accordance with the requirement in EP Condition 2.9. Planters for the compensatory trees are currently being built.
- 5. Photo records of Tree 6 and Tree 7 taken during the monthly tree inspections from December 2015 to July 2017 were provided below for reference. It can be seen that there is a gradual loss of leaves at Tree 6 and Tree 7 since around May 2016. However, as it is considered there is still reasonable amount of leaves on Tree 6 and Tree 7 with no apparent issues on the health of the trees observed, no actions were recommended or taken by the arborist until pests were observed during the tree inspection on 10 July 2017. The arborist has suggested two possible reasons for the loss of leaves on Tree 6 and Tree 7 since around May 2016:

i) Presence of pests – Besides the pests (*Trialeurodes vaporariorum*) which were recently discovered during the tree inspection on 10 July 2017, Tree 6 and Tree 7 have also been infected with the pest Mealy Bugs in April 2016. Pests present on the leaves take up nutrients from the trees, causing loss of leaves and potential deterioration of the health of the trees. Subsequent application of pesticides and pruning of affected leaves and branches were performed on 25 April 2016 and proved effective with signs of pests apparently reduced and hardly found after the application. Although the trees were clear of pests after the pest application on 25 April 2016, gradual loss of leaves at Tree 6 and Tree 7 can be observed since around May 2016.

ii) Age of the trees – Tree 6 and Tree 7 were planted in 1960s and are currently about 50-60 years of age. According to the arborist responsible for the trees on site and other experienced arborists in Hong Kong, Aleurites moluccana (Tree 6 and Tree 7), which is a non-native species, generally has a life expectancy of about 60 to 80 years. The loss of leaves and possible deterioration of health may reflect the natural aging of the tree.