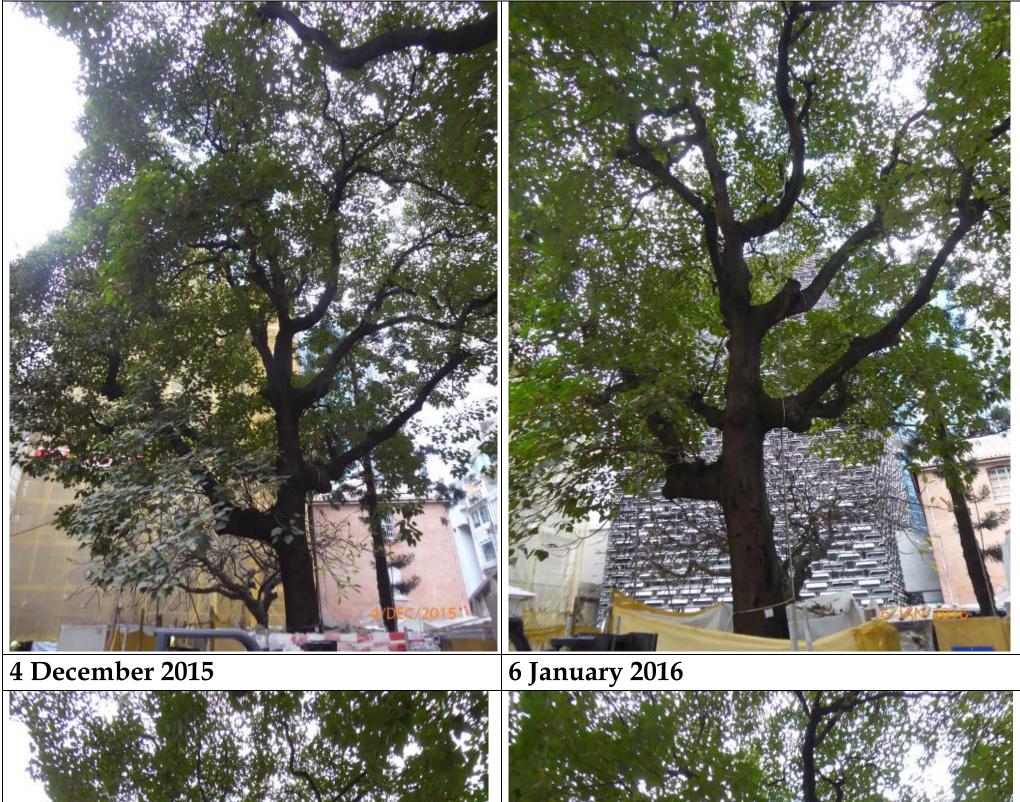

#### Investigation Report

- 1. Regular tree inspections have been carried out by a qualified arborist on a monthly basis in accordance with the requirement in the Environmental Permit (EP). The arborist will observe and identify any potential issues to the retained trees and recommend appropriate remedial actions as necessary. Routine horticultural operation for the retained trees has been undertaken, including watering of the trees for at least 2-3 times a week and adding mulch to the trees when necessary as recommended by the arborist. The latest tree inspection has been conducted by the arborist on 10 July 2017 and the observations and recommendations were reported in the Monthly Tree Inspection Report for July 2017 prepared by the arborist.
- 2. As indicated in the Monthly Tree Inspection Report for July 2017, signs of pests (*Trialeurodes vaporariorum*) have been observed on some faded leaves of Tree 6 and Tree 7 during the tree inspection on 10 July 2017. A decayed log was also found on the upper branches of Tree 7. The arborist has recommended the application of pesticides to Tree 6 and Tree 7 and pruning of the decayed log on Tree 7 to be conducted as soon as possible to control and eliminate the pests. Although there are signs of pests, the health condition of the trunks of Tree 6 and Tree 7 is considered fair by the arborist. Some young and green leaves are growing on Tree 6, but leaves on the crown of Tree 7 are observed to be rather sparse. The tree protection zone around the planters of Tree 6 and Tree 7 are also in good condition and the areas in the vicinity of the trees are clean and tidy.
- 3. After the tree inspection on 10 July 2017, application of pesticides on the tree crown of Tree 6 and Tree 7 and pruning of decayed log on Tree 7 have been arranged and conducted on 3 and 4 August 2017. Residents near the Project Site have been informed of the pesticide application dates in advance. Application of pesticides could not be arranged in July due to presence of frequent rainy days towards the end of July. A Registered Consulting Arborist assessed Tree 6 and Tree 7 on 12 August 2017. He commented that the pests on Tree 6 and Tree 7 appeared to be under control due to the pesticide application on 3 and 4 August 2017. According to the Registered Consulting Arborist, new and healthy branches and roots were observed on the trees. He advised the Contractor to maintain sufficient mulch in the planters and conduct regular watering to the trees. Further application of pesticides is considered not necessary at the moment but the arborist will continue to closely monitor the effectiveness of the pesticide and the health of the trees and apply further measures if required.
- 4. Tree 6 and Tree 7 were cordoned off with a fence of about 2.5m height as a tree protection zone since the commencement of the construction works on site in accordance with the requirement in Appendix Part B of the EP. The fence was removed in April 2016 due to various works at Prison Yard, including laying of floor paving, making of chairs next to the planters and planter repairing works, etc. Construction works have substantially completed at the Prison Yard but barricades are still being set up around Tree 6 and Tree 7 to cordon off the trees. No root pruning has been conducted for Tree 6 and Tree 7. A foliage sprinkler cleansing system was installed at Tree 6 and Tree 7 for washing off any accumulated dust from the leaves in accordance with the requirement in Appendix Part B of the EP. As no major construction works have been conducted at the Prison Yard since April 2016 and construction works have substantially completed since April 2017, accumulation of dust on the leaves is no longer expected and the foliage sprinkler cleansing system was removed since May 2017. The areas in the vicinity of Tree 6 and Tree 7 have generally been kept clean and tidy. Construction activities in the vicinity of Tree 6 and Tree 7 were kept at a minimum. Other mitigation measures for landscape and visual impacts as required under the EP are complied with. A wide tree strip for compensatory tree planting has been reserved at the eastern part of the Parade Ground in accordance with the requirement in EP Condition 2.9. Planters for the compensatory trees are currently being built.
- 5. Photo records of Tree 6 and Tree 7 taken during the monthly tree inspections from December 2015 to July 2017 were provided below for reference. It can be seen that there is a gradual loss of leaves at Tree 6 and Tree 7 since around May 2016. However, as it is considered there is still reasonable amount of leaves on Tree 6 and Tree 7 with no apparent issues on the health of the trees observed, no actions were recommended or taken by the arborist until pests were observed during the tree inspection on 10 July 2017. The arborist has suggested two possible reasons for the loss of leaves on Tree 6 and Tree 7 since around May 2016:

i) Presence of pests – Besides the pests (*Trialeurodes vaporariorum*) which were recently discovered during the tree inspection on 10 July 2017, Tree 6 and Tree 7 have also been infected with the pest Mealy Bugs in April 2016. Pests present on the leaves take up nutrients from the trees, causing loss of leaves and potential deterioration of the health of the trees. Subsequent application of pesticides and pruning of affected leaves and branches were performed on 25 April 2016 and proved effective with signs of pests apparently reduced and hardly found after the application. Although the trees were clear of pests after the pest application on 25 April 2016, gradual loss of leaves at Tree 6 and Tree 7 can be observed since around May 2016.

ii) Age of the trees – Tree 6 and Tree 7 were planted in 1960s and are currently about 50-60 years of age. According to the arborist responsible for the trees on site and other experienced arborists in Hong Kong, Aleurites moluccana (Tree 6 and Tree 7), which is a non-native species, generally has a life expectancy of about 60 to 80 years. The loss of leaves and possible deterioration of health may reflect the natural aging of the tree.