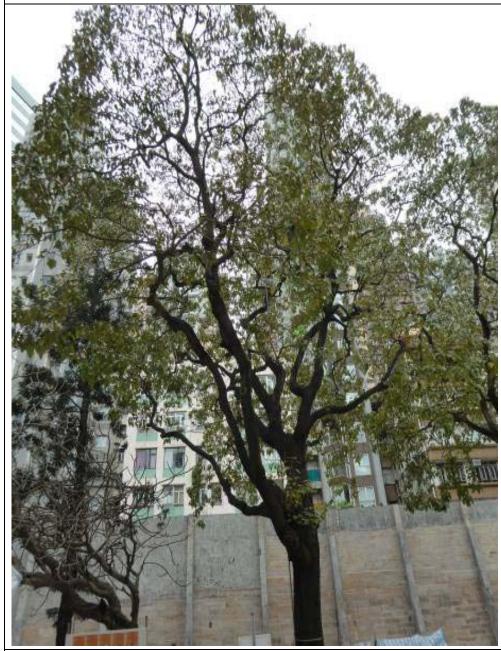

#### Investigation Report

- 1. Regular tree inspections have been carried out by a qualified arborist on a monthly basis in accordance with the requirement in the Environmental Permit (EP). The arborist will observe and identify any potential issues to the retained trees and recommend appropriate remedial actions as necessary. Routine horticultural operation for the retained trees has been undertaken, including watering of the trees for at least 2-3 times a week and adding mulch to the trees when necessary as recommended by the arborist. The latest tree inspection has been conducted by the arborist on 10 July 2017 and the observations and recommendations were reported in the Monthly Tree Inspection Report for July 2017 prepared by the arborist.
- 2. As indicated in the Monthly Tree Inspection Report for July 2017, signs of pests (*Trialeurodes vaporariorum*) have been observed on some faded leaves of Tree 6 and Tree 7 during the tree inspection on 10 July 2017. A decayed log was also found on the upper branches of Tree 7. The arborist has recommended the application of pesticides to Tree 6 and Tree 7 and pruning of the decayed log on Tree 7 to be conducted as soon as possible to control and eliminate the pests. Although there are signs of pests, the health condition of the trunks of Tree 6 and Tree 7 is considered fair by the arborist. Some young and green leaves are growing on Tree 6, but leaves on the crown of Tree 7 are observed to be rather sparse. The tree protection zone around the planters of Tree 6 and Tree 7 are also in good condition and the areas in the vicinity of the trees are clean and tidy.
- 3. After the tree inspection on 10 July 2017, application of pesticides on the tree crown of Tree 6 and Tree 7 and pruning of decayed log on Tree 7 have been arranged and conducted on 3 and 4 August 2017. Residents near the Project Site have been informed of the pesticide application dates in advance. Application of pesticides could not be arranged in July due to presence of frequent rainy days towards the end of July. A Registered Consulting Arborist assessed Tree 6 and Tree 7 on 12 August 2017. He commented that the pests on Tree 6 and Tree 7 appeared to be under control due to the pesticide application on 3 and 4 August 2017. According to the Registered Consulting Arborist, new and healthy branches and roots were observed on the trees. He advised the Contractor to maintain sufficient mulch in the planters and conduct regular watering to the trees. Further application of pesticides is considered not necessary at the moment but the arborist will continue to closely monitor the effectiveness of the pesticide and the health of the trees and apply further measures if required.
- 4. Tree 6 and Tree 7 were cordoned off with a fence of about 2.5m height as a tree protection zone since the commencement of the construction works on site in accordance with the requirement in Appendix Part B of the EP. The fence was removed in April 2016 due to various works at Prison Yard, including laying of floor paving, making of chairs next to the planters and planter repairing works, etc. Construction works have substantially completed at the Prison Yard but barricades are still being set up around Tree 6 and Tree 7 to cordon off the trees. No root pruning has been conducted for Tree 6 and Tree 7. A foliage sprinkler cleansing system was installed at Tree 6 and Tree 7 for washing off any accumulated dust from the leaves in accordance with the requirement in Appendix Part B of the EP. As no major construction works have been conducted at the Prison Yard since April 2016 and construction works have substantially completed since April 2017, accumulation of dust on the leaves is no longer expected and the foliage sprinkler cleansing system was removed since May 2017. The areas in the vicinity of Tree 6 and Tree 7 have generally been kept clean and tidy. Construction activities in the vicinity of Tree 6 and Tree 7 were kept at a minimum. Other mitigation measures for landscape and visual impacts as required under the EP are complied with. A wide tree strip for compensatory tree planting has been reserved at the eastern part of the Parade Ground in accordance with the requirement in EP Condition 2.9. Planters for the compensatory trees are currently being built.
- 5. Photo records of Tree 6 and Tree 7 taken during the monthly tree inspections from December 2015 to July 2017 were provided below for reference. It can be seen that there is a gradual loss of leaves at Tree 6 and Tree 7 since around May 2016. However, as it is considered there is still reasonable amount of leaves on Tree 6 and Tree 7 with no apparent issues on the health of the trees observed, no actions were recommended or taken by the arborist until pests were observed during the tree inspection on 10 July 2017. The arborist has suggested two possible reasons for the loss of leaves on Tree 6 and Tree 7 since around May 2016:

| 4 October 2016 | 2 November 2016 |
|----------------|-----------------|

| 8 February 2017 | 15 March 2017 |
|-----------------|---------------|

10 August 2016

7 April 2017

5 May 2017