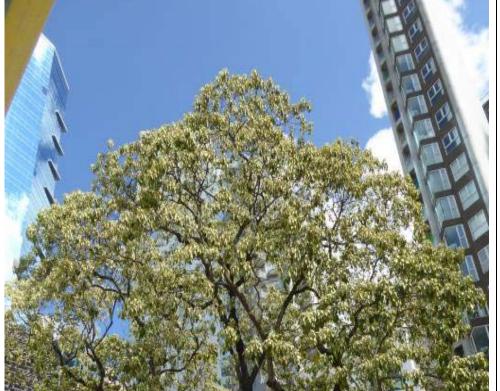

#### Details of Enquiry

Ming Pao, a Chinese newspaper in Hong Kong, has published two articles on 31 July 2017 and 5 August 2017, respectively, concerning the health condition of the retained trees *Aleurites moluccana* (Tree 6 and Tree 7) located at the prison yard of the CPS Site. The 31 July 2017 article indicated that pests were found on Tree 6 and 7 and the current amount of leaves on Tree 6 and Tree 7 have seemingly reduced in comparison with the photo of the trees which was said to be taken in December 2015, suggesting that the health of Tree 6 and Tree 7 may have deteriorated. The report enquired if the construction work has been carried out in compliance with the requirements in the Environmental Permit and potential measures to rectify the condition of Tree 6 and Tree 7. The 5 August 2017 article reported that the contractor has applied pesticides to the trees but queried if the contractor did not rectify the problem in a timely manner.

#### Investigation Report

- 1. Regular tree inspections have been carried out by a qualified arborist on a monthly basis in accordance with the requirement in the Environmental Permit (EP). The arborist will observe and identify any potential issues to the retained trees and recommend appropriate remedial actions as necessary. Routine horticultural operation for the retained trees has been undertaken, including watering of the trees for at least 2-3 times a week and adding mulch to the trees when necessary as recommended by the arborist. The latest tree inspection has been conducted by the arborist on 10 July 2017 and the observations and recommendations were reported in the Monthly Tree Inspection Report for July 2017 prepared by the arborist.
- 2. As indicated in the Monthly Tree Inspection Report for July 2017, signs of pests (*Trialeurodes vaporariorum*) have been observed on some faded leaves of Tree 6 and Tree 7 during the tree inspection on 10 July 2017. A decayed log was also found on the upper branches of Tree 7. The arborist has recommended the application of pesticides to Tree 6 and Tree 7 and pruning of the decayed log on Tree 7 to be conducted as soon as possible to control and eliminate the pests. Although there are signs of pests, the health condition of the trunks of Tree 6 and Tree 7 is considered fair by the arborist. Some young and green leaves are growing on Tree 6, but leaves on the crown of Tree 7 are observed to be rather sparse. The tree protection zone around the planters of Tree 6 and Tree 7 are also in good condition and the areas in the vicinity of the trees are clean and tidy.
- 3. After the tree inspection on 10 July 2017, application of pesticides on the tree crown of Tree 6 and Tree 7 and pruning of decayed log on Tree 7 have been arranged and conducted on 3 and 4 August 2017. Residents near the Project Site have been informed of the pesticide application dates in advance. Application of pesticides could not be arranged in July due to presence of frequent rainy days towards the end of July. A Registered Consulting Arborist assessed Tree 6 and Tree 7 on 12 August 2017. He commented that the pests on Tree 6 and Tree 7 appeared to be under control due to the pesticide application on 3 and 4 August 2017. According to the Registered Consulting Arborist, new and healthy branches and roots were observed on the trees. He advised the Contractor to maintain sufficient mulch in the planters and conduct regular watering to the trees. Further application of pesticides is considered not necessary at the moment but the arborist will continue to closely monitor the effectiveness of the pesticide and the health of the trees and apply further measures if required.
- 4. Tree 6 and Tree 7 were cordoned off with a fence of about 2.5m height as a tree protection zone since the commencement of the construction works on site in accordance with the requirement in Appendix Part B of the EP. The fence was removed in April 2016 due to various works at Prison Yard, including laying of floor paving, making of chairs next to the planters and planter repairing works, etc. Construction works have substantially completed at the Prison Yard but barricades are still being set up around Tree 6 and Tree 7 to cordon off the trees. No root pruning has been conducted for Tree 6 and Tree 7. A foliage sprinkler cleansing system was installed at Tree 6 and Tree 7 for washing off any accumulated dust from the leaves in accordance with the requirement in Appendix Part B of the EP. As no major construction works have been conducted at the Prison Yard since April 2016 and construction works have substantially completed since April 2017, accumulation of dust on the leaves is no longer expected and the foliage sprinkler cleansing system was removed since May 2017. The areas in the vicinity of Tree 6 and Tree 7 have generally been kept clean and tidy. Construction activities in the vicinity of Tree 6 and Tree 7 were kept at a minimum. Other mitigation measures for landscape and visual impacts as required under the EP are complied with. A wide tree strip for compensatory tree planting has been reserved at the eastern part of the Parade Ground in accordance with the requirement in EP Condition 2.9. Planters for the compensatory trees are currently being built.
- 5. Photo records of Tree 6 and Tree 7 taken during the monthly tree inspections from December 2015 to July 2017 were provided below for reference. It can be seen that there is a gradual loss of leaves at Tree 6 and Tree 7 since around May 2016. However, as it is considered there is still reasonable amount of leaves on Tree 6 and Tree 7 with no apparent issues on the health of the trees observed, no actions were recommended or taken by the arborist until pests were observed during the tree inspection on 10 July 2017. The arborist has suggested two possible reasons for the loss of leaves on Tree 6 and Tree 7 since around May 2016: