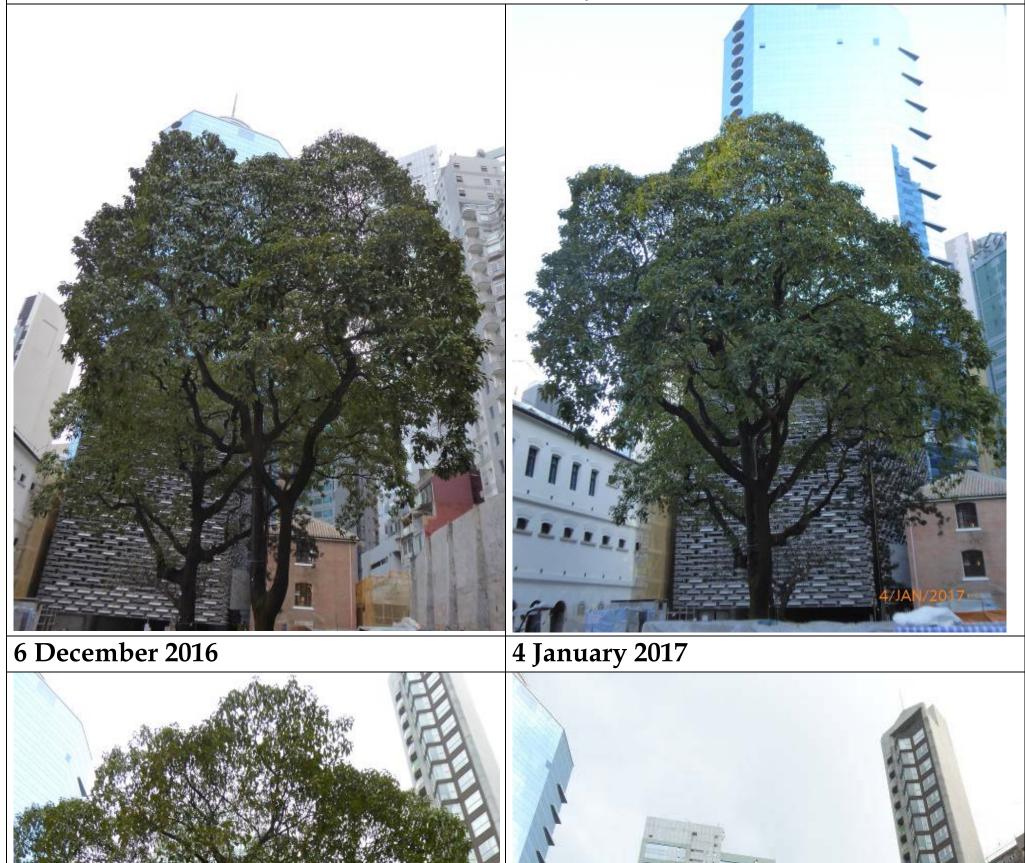

#### Investigation Report

- 1. Regular tree inspections have been carried out by a qualified arborist on a monthly basis in accordance with the requirement in the Environmental Permit (EP). The arborist will observe and identify any potential issues to the retained trees and recommend appropriate remedial actions as necessary. Routine horticultural operation for the retained trees has been undertaken, including watering of the trees for at least 2-3 times a week and adding mulch to the trees when necessary as recommended by the arborist. The latest tree inspection has been conducted by the arborist on 10 July 2017 and the observations and recommendations were reported in the Monthly Tree Inspection Report for July 2017 prepared by the arborist.
- 2. As indicated in the Monthly Tree Inspection Report for July 2017, signs of pests (*Trialeurodes vaporariorum*) have been observed on some faded leaves of Tree 6 and Tree 7 during the tree inspection on 10 July 2017. A decayed log was also found on the upper branches of Tree 7. The arborist has recommended the application of pesticides to Tree 6 and Tree 7 and pruning of the decayed log on Tree 7 to be conducted as soon as possible to control and eliminate the pests. Although there are signs of pests, the health condition of the trunks of Tree 6 and Tree 7 is considered fair by the arborist. Some young and green leaves are growing on Tree 6, but leaves on the crown of Tree 7 are observed to be rather sparse. The tree protection zone around the planters of Tree 6 and Tree 7 are also in good condition and the areas in the vicinity of the trees are clean and tidy.
- 3. After the tree inspection on 10 July 2017, application of pesticides on the tree crown of Tree 6 and Tree 7 and pruning of decayed log on Tree 7 have been arranged and conducted on 3 and 4 August 2017. Residents near the Project Site have been informed of the pesticide application dates in advance. Application of pesticides could not be arranged in July due to presence of frequent rainy days towards the end of July. A Registered Consulting Arborist assessed Tree 6 and Tree 7 on 12 August 2017. He commented that the pests on Tree 6 and Tree 7 appeared to be under control due to the pesticide application on 3 and 4 August 2017. According to the Registered Consulting Arborist, new and healthy branches and roots were observed on the trees. He advised the Contractor to maintain sufficient mulch in the planters and conduct regular watering to the trees. Further application of pesticides is considered not necessary at the moment but the arborist will continue to closely monitor the effectiveness of the pesticide and the health of the trees and apply further measures if required.
- 4. Tree 6 and Tree 7 were cordoned off with a fence of about 2.5m height as a tree protection zone since the commencement of the construction works on site in accordance with the requirement in Appendix Part B of the EP. The fence was removed in April 2016 due to various works at Prison Yard, including laying of floor paving, making of chairs next to the planters and planter repairing works, etc. Construction works have substantially completed at the Prison Yard but barricades are still being set up around Tree 6 and Tree 7 to cordon off the trees. No root pruning has been conducted for Tree 6 and Tree 7. A foliage sprinkler cleansing system was installed at Tree 6 and Tree 7 for washing off any accumulated dust from the leaves in accordance with the requirement in Appendix Part B of the EP. As no major construction works have been conducted at the Prison Yard since April 2016 and construction works have substantially completed since April 2017, accumulation of dust on the leaves is no longer expected and the foliage sprinkler cleansing system was removed since May 2017. The areas in the vicinity of Tree 6 and Tree 7 have generally been kept clean and tidy. Construction activities in the vicinity of Tree 6 and Tree 7 were kept at a minimum. Other mitigation measures for landscape and visual impacts as required under the EP are complied with. A wide tree strip for compensatory tree planting has been reserved at the eastern part of the Parade Ground in accordance with the requirement in EP Condition 2.9. Planters for the compensatory trees are currently being built.
- 5. Photo records of Tree 6 and Tree 7 taken during the monthly tree inspections from December 2015 to July 2017 were provided below for reference. It can be seen that there is a gradual loss of leaves at Tree 6 and Tree 7 since around May 2016. However, as it is considered there is still reasonable amount of leaves on Tree 6 and Tree 7 with no apparent issues on the health of the trees observed, no actions were recommended or taken by the arborist until pests were observed during the tree inspection on 10 July 2017. The arborist has suggested two possible reasons for the loss of leaves on Tree 6 and Tree 7 since around May 2016:

i) Presence of pests – Besides the pests (*Trialeurodes vaporariorum*) which were recently discovered during the tree inspection on 10 July 2017, Tree 6 and Tree 7 have also been infected with the pest Mealy Bugs in April 2016. Pests present on the leaves take up nutrients from the trees, causing loss of leaves and potential deterioration of the health of the trees. Subsequent application of pesticides and pruning of affected leaves and branches were performed on 25 April 2016 and proved effective with signs of pests apparently reduced and hardly found after the application. Although the trees were clear of pests after the pest application on 25 April 2016, gradual loss of leaves at Tree 6 and Tree 7 can be observed since around May 2016.

ii) Age of the trees – Tree 6 and Tree 7 were planted in 1960s and are currently about 50-60 years of age. According to the arborist responsible for the trees on site and other experienced arborists in Hong Kong, Aleurites moluccana (Tree 6 and Tree 7), which is a non-native species, generally has a life expectancy of about 60 to 80 years. The loss of leaves and possible deterioration of health may reflect the natural aging of the tree.