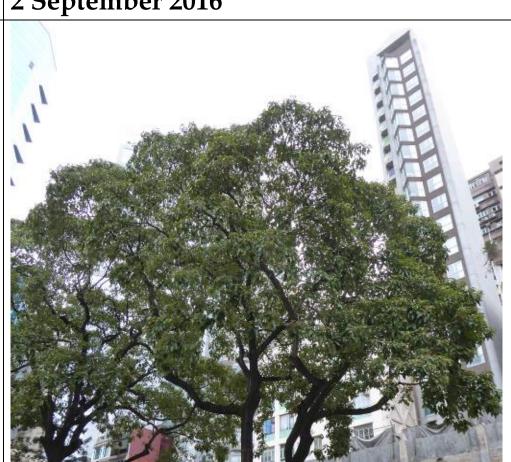

#### Investigation Report

- 1. Regular tree inspections have been carried out by a qualified arborist on a monthly basis in accordance with the requirement in the Environmental Permit (EP). The arborist will observe and identify any potential issues to the retained trees and recommend appropriate remedial actions as necessary. Routine horticultural operation for the retained trees has been undertaken, including watering of the trees for at least 2-3 times a week and adding mulch to the trees when necessary as recommended by the arborist. The latest tree inspection has been conducted by the arborist on 10 July 2017 and the observations and recommendations were reported in the Monthly Tree Inspection Report for July 2017 prepared by the arborist.
- 2. As indicated in the Monthly Tree Inspection Report for July 2017, signs of pests (*Trialeurodes vaporariorum*) have been observed on some faded leaves of Tree 6 and Tree 7 during the tree inspection on 10 July 2017. A decayed log was also found on the upper branches of Tree 7. The arborist has recommended the application of pesticides to Tree 6 and Tree 7 and pruning of the decayed log on Tree 7 to be conducted as soon as possible to control and eliminate the pests. Although there are signs of pests, the health condition of the trunks of Tree 6 and Tree 7 is considered fair by the arborist. Some young and green leaves are growing on Tree 6, but leaves on the crown of Tree 7 are observed to be rather sparse. The tree protection zone around the planters of Tree 6 and Tree 7 are also in good condition and the areas in the vicinity of the trees are clean and tidy.
- 3. After the tree inspection on 10 July 2017, application of pesticides on the tree crown of Tree 6 and Tree 7 and pruning of decayed log on Tree 7 have been arranged and conducted on 3 and 4 August 2017. Residents near the Project Site have been informed of the pesticide application dates in advance. Application of pesticides could not be arranged in July due to presence of frequent rainy days towards the end of July. A Registered Consulting Arborist assessed Tree 6 and Tree 7 on 12 August 2017. He commented that the pests on Tree 6 and Tree 7 appeared to be under control due to the pesticide application on 3 and 4 August 2017. According to the Registered Consulting Arborist, new and healthy branches and roots were observed on the trees. He advised the Contractor to maintain sufficient mulch in the planters and conduct regular watering to the trees. Further application of pesticides is considered not necessary at the moment but the arborist will continue to closely monitor the effectiveness of the pesticide and the health of the trees and apply further measures if required.
- 4. Tree 6 and Tree 7 were cordoned off with a fence of about 2.5m height as a tree protection zone since the commencement of the construction works on site in accordance with the requirement in Appendix Part B of the EP. The fence was removed in April 2016 due to various works at Prison Yard, including laying of floor paving, making of chairs next to the planters and planter repairing works, etc. Construction works have substantially completed at the Prison Yard but barricades are still being set up around Tree 6 and Tree 7 to cordon off the trees. No root pruning has been conducted for Tree 6 and Tree 7. A foliage sprinkler cleansing system was installed at Tree 6 and Tree 7 for washing off any accumulated dust from the leaves in accordance with the requirement in Appendix Part B of the EP. As no major construction works have been conducted at the Prison Yard since April 2016 and construction works have substantially completed since April 2017, accumulation of dust on the leaves is no longer expected and the foliage sprinkler cleansing system was removed since May 2017. The areas in the vicinity of Tree 6 and Tree 7 have generally been kept clean and tidy. Construction activities in the vicinity of Tree 6 and Tree 7 were kept at a minimum. Other mitigation measures for landscape and visual impacts as required under the EP are complied with. A wide tree strip for compensatory tree planting has been reserved at the eastern part of the Parade Ground in accordance with the requirement in EP Condition 2.9. Planters for the compensatory trees are currently being built.
- 5. Photo records of Tree 6 and Tree 7 taken during the monthly tree inspections from December 2015 to July 2017 were provided below for reference. It can be seen that there is a gradual loss of leaves at Tree 6 and Tree 7 since around May 2016. However, as it is considered there is still reasonable amount of leaves on Tree 6 and Tree 7 with no apparent issues on the health of the trees observed, no actions were recommended or taken by the arborist until pests were observed during the tree inspection on 10 July 2017. The arborist has suggested two possible reasons for the loss of leaves on Tree 6 and Tree 7 since around May 2016:

6 April 2016

4 May 2016

| 8 June 2016 | 4 July 2016 |
|-------------|-------------|
|             |             |
|             |             |
|             |             |
|             |             |
|             |             |

| 4 October 2016 | 2 November 2016 |
|----------------|-----------------|

| 8 February 2017 | 15 March 2017 |
|-----------------|---------------|

10 August 2016

7 April 2017

5 May 2017