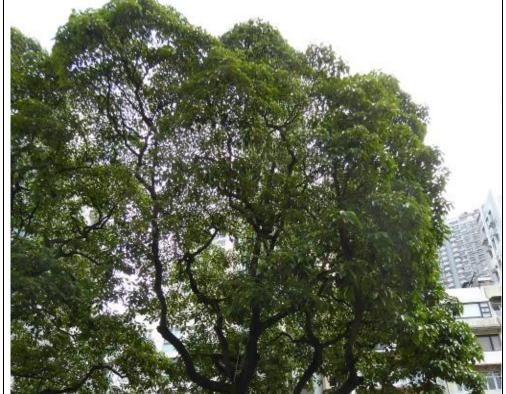

#### Investigation Report

- 1. Regular tree inspections have been carried out by a qualified arborist on a monthly basis in accordance with the requirement in the Environmental Permit (EP). The arborist will observe and identify any potential issues to the retained trees and recommend appropriate remedial actions as necessary. Routine horticultural operation for the retained trees has been undertaken, including watering of the trees for at least 2-3 times a week and adding mulch to the trees when necessary as recommended by the arborist. The latest tree inspection has been conducted by the arborist on 10 July 2017 and the observations and recommendations were reported in the Monthly Tree Inspection Report for July 2017 prepared by the arborist.
- 2. As indicated in the Monthly Tree Inspection Report for July 2017, signs of pests (*Trialeurodes vaporariorum*) have been observed on some faded leaves of Tree 6 and Tree 7 during the tree inspection on 10 July 2017. A decayed log was also found on the upper branches of Tree 7. The arborist has recommended the application of pesticides to Tree 6 and Tree 7 and pruning of the decayed log on Tree 7 to be conducted as soon as possible to control and eliminate the pests. Although there are signs of pests, the health condition of the trunks of Tree 6 and Tree 7 is considered fair by the arborist. Some young and green leaves are growing on Tree 6, but leaves on the crown of Tree 7 are observed to be rather sparse. The tree protection zone around the planters of Tree 6 and Tree 7 are also in good condition and the areas in the vicinity of the trees are clean and tidy.
- 3. After the tree inspection on 10 July 2017, application of pesticides on the tree crown of Tree 6 and Tree 7 and pruning of decayed log on Tree 7 have been arranged and conducted on 3 and 4 August 2017. Residents near the Project Site have been informed of the pesticide application dates in advance. Application of pesticides could not be arranged in July due to presence of frequent rainy days towards the end of July. A Registered Consulting Arborist assessed Tree 6 and Tree 7 on 12 August 2017. He commented that the pests on Tree 6 and Tree 7 appeared to be under control due to the pesticide application on 3 and 4 August 2017. According to the Registered Consulting Arborist, new and healthy branches and roots were observed on the trees. He advised the Contractor to maintain sufficient mulch in the planters and conduct regular watering to the trees. Further application of pesticides is considered not necessary at the moment but the arborist will continue to closely monitor the effectiveness of the pesticide and the health of the trees and apply further measures if required.
- 4. Tree 6 and Tree 7 were cordoned off with a fence of about 2.5m height as a tree protection zone since the commencement of the construction works on site in accordance with the requirement in Appendix Part B of the EP. The fence was removed in April 2016 due to various works at Prison Yard, including laying of floor paving, making of chairs next to the planters and planter repairing works, etc. Construction works have substantially completed at the Prison Yard but barricades are still being set up around Tree 6 and Tree 7 to cordon off the trees. No root pruning has been conducted for Tree 6 and Tree 7. A foliage sprinkler cleansing system was installed at Tree 6 and Tree 7 for washing off any accumulated dust from the leaves in accordance with the requirement in Appendix Part B of the EP. As no major construction works have been conducted at the Prison Yard since April 2016 and construction works have substantially completed since April 2017, accumulation of dust on the leaves is no longer expected and the foliage sprinkler cleansing system was removed since May 2017. The areas in the vicinity of Tree 6 and Tree 7 have generally been kept clean and tidy. Construction activities in the vicinity of Tree 6 and Tree 7 were kept at a minimum. Other mitigation measures for landscape and visual impacts as required under the EP are complied with. A wide tree strip for compensatory tree planting has been reserved at the eastern part of the Parade Ground in accordance with the requirement in EP Condition 2.9. Planters for the compensatory trees are currently being built.
- 5. Photo records of Tree 6 and Tree 7 taken during the monthly tree inspections from December 2015 to July 2017 were provided below for reference. It can be seen that there is a gradual loss of leaves at Tree 6 and Tree 7 since around May 2016. However, as it is considered there is still reasonable amount of leaves on Tree 6 and Tree 7 with no apparent issues on the health of the trees observed, no actions were recommended or taken by the arborist until pests were observed during the tree inspection on 10 July 2017. The arborist has suggested two possible reasons for the loss of leaves on Tree 6 and Tree 7 since around May 2016:

| 4 October 2016 | 2 November 2016 |
|----------------|-----------------|

| 8 February 2017 | 15 March 2017 |
|-----------------|---------------|

10 August 2016

7 April 2017

5 May 2017