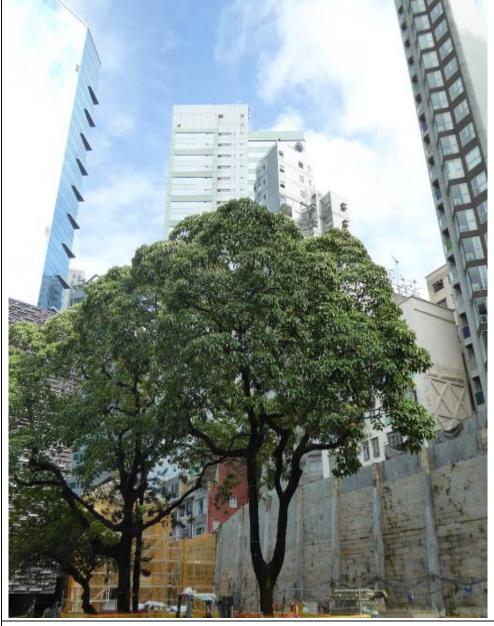

#### Investigation Report

- 1. Regular tree inspections have been carried out by a qualified arborist on a monthly basis in accordance with the requirement in the Environmental Permit (EP). The arborist will observe and identify any potential issues to the retained trees and recommend appropriate remedial actions as necessary. Routine horticultural operation for the retained trees has been undertaken, including watering of the trees for at least 2-3 times a week and adding mulch to the trees when necessary as recommended by the arborist. The latest tree inspection has been conducted by the arborist on 10 July 2017 and the observations and recommendations were reported in the Monthly Tree Inspection Report for July 2017 prepared by the arborist.
- 2. As indicated in the Monthly Tree Inspection Report for July 2017, signs of pests (*Trialeurodes vaporariorum*) have been observed on some faded leaves of Tree 6 and Tree 7 during the tree inspection on 10 July 2017. A decayed log was also found on the upper branches of Tree 7. The arborist has recommended the application of pesticides to Tree 6 and Tree 7 and pruning of the decayed log on Tree 7 to be conducted as soon as possible to control and eliminate the pests. Although there are signs of pests, the health condition of the trunks of Tree 6 and Tree 7 is considered fair by the arborist. Some young and green leaves are growing on Tree 6, but leaves on the crown of Tree 7 are observed to be rather sparse. The tree protection zone around the planters of Tree 6 and Tree 7 are also in good condition and the areas in the vicinity of the trees are clean and tidy.
- 3. After the tree inspection on 10 July 2017, application of pesticides on the tree crown of Tree 6 and Tree 7 and pruning of decayed log on Tree 7 have been arranged and conducted on 3 and 4 August 2017. Residents near the Project Site have been informed of the pesticide application dates in advance. Application of pesticides could not be arranged in July due to presence of frequent rainy days towards the end of July. A Registered Consulting Arborist assessed Tree 6 and Tree 7 on 12 August 2017. He commented that the pests on Tree 6 and Tree 7 appeared to be under control due to the pesticide application on 3 and 4 August 2017. According to the Registered Consulting Arborist, new and healthy branches and roots were observed on the trees. He advised the Contractor to maintain sufficient mulch in the planters and conduct regular watering to the trees. Further application of pesticides is considered not necessary at the moment but the arborist will continue to closely monitor the effectiveness of the pesticide and the health of the trees and apply further measures if required.
- 4. Tree 6 and Tree 7 were cordoned off with a fence of about 2.5m height as a tree protection zone since the commencement of the construction works on site in accordance with the requirement in Appendix Part B of the EP. The fence was removed in April 2016 due to various works at Prison Yard, including laying of floor paving, making of chairs next to the planters and planter repairing works, etc. Construction works have substantially completed at the Prison Yard but barricades are still being set up around Tree 6 and Tree 7 to cordon off the trees. No root pruning has been conducted for Tree 6 and Tree 7. A foliage sprinkler cleansing system was installed at Tree 6 and Tree 7 for washing off any accumulated dust from the leaves in accordance with the requirement in Appendix Part B of the EP. As no major construction works have been conducted at the Prison Yard since April 2016 and construction works have substantially completed since April 2017, accumulation of dust on the leaves is no longer expected and the foliage sprinkler cleansing system was removed since May 2017. The areas in the vicinity of Tree 6 and Tree 7 have generally been kept clean and tidy. Construction activities in the vicinity of Tree 6 and Tree 7 were kept at a minimum. Other mitigation measures for landscape and visual impacts as required under the EP are complied with. A wide tree strip for compensatory tree planting has been reserved at the eastern part of the Parade Ground in accordance with the requirement in EP Condition 2.9. Planters for the compensatory trees are currently being built.
- 5. Photo records of Tree 6 and Tree 7 taken during the monthly tree inspections from December 2015 to July 2017 were provided below for reference. It can be seen that there is a gradual loss of leaves at Tree 6 and Tree 7 since around May 2016. However, as it is considered there is still reasonable amount of leaves on Tree 6 and Tree 7 with no apparent issues on the health of the trees observed, no actions were recommended or taken by the arborist until pests were observed during the tree inspection on 10 July 2017. The arborist has suggested two possible reasons for the loss of leaves on Tree 6 and Tree 7 since around May 2016:

6 April 2016

4 May 2016

| 8 June 2016 | 4 July 2016 |
|-------------|-------------|
|             |             |
|             |             |
|             |             |
|             |             |
|             |             |

| 4 October 2016 | 2 November 2016 |
|----------------|-----------------|

| 8 February 2017 | 15 March 2017 |
|-----------------|---------------|

10 August 2016

7 April 2017

5 May 2017