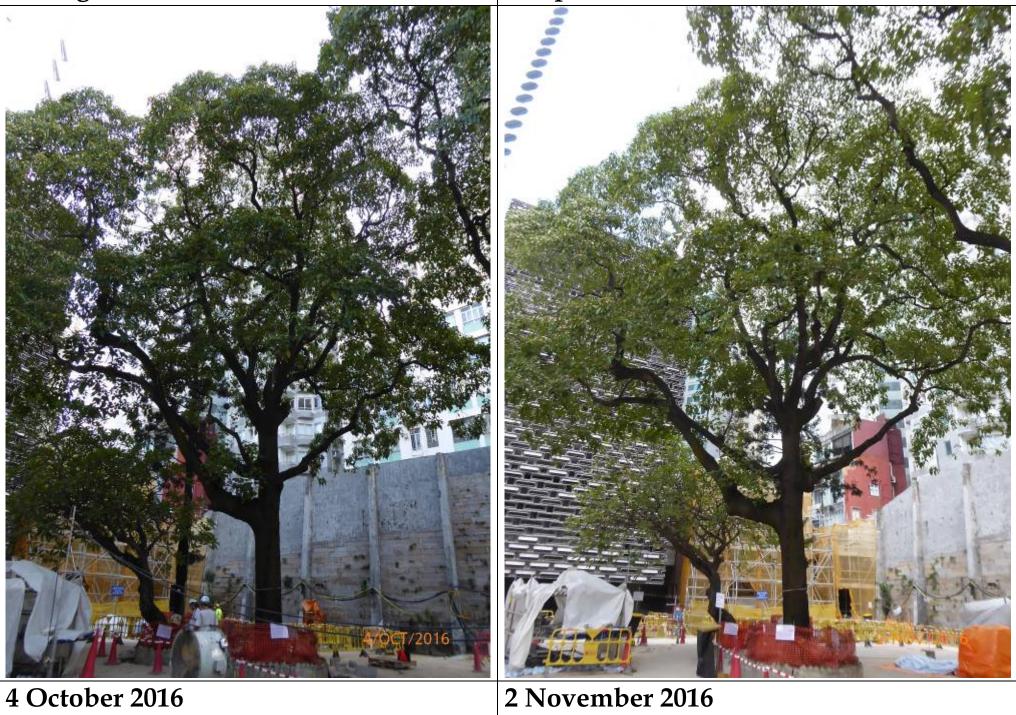

#### Investigation Report

- 1. Regular tree inspections have been carried out by a qualified arborist on a monthly basis in accordance with the requirement in the Environmental Permit (EP). The arborist will observe and identify any potential issues to the retained trees and recommend appropriate remedial actions as necessary. Routine horticultural operation for the retained trees has been undertaken, including watering of the trees for at least 2-3 times a week and adding mulch to the trees when necessary as recommended by the arborist. The latest tree inspection has been conducted by the arborist on 10 July 2017 and the observations and recommendations were reported in the Monthly Tree Inspection Report for July 2017 prepared by the arborist.
- 2. As indicated in the Monthly Tree Inspection Report for July 2017, signs of pests (*Trialeurodes vaporariorum*) have been observed on some faded leaves of Tree 6 and Tree 7 during the tree inspection on 10 July 2017. A decayed log was also found on the upper branches of Tree 7. The arborist has recommended the application of pesticides to Tree 6 and Tree 7 and pruning of the decayed log on Tree 7 to be conducted as soon as possible to control and eliminate the pests. Although there are signs of pests, the health condition of the trunks of Tree 6 and Tree 7 is considered fair by the arborist. Some young and green leaves are growing on Tree 6, but leaves on the crown of Tree 7 are observed to be rather sparse. The tree protection zone around the planters of Tree 6 and Tree 7 are also in good condition and the areas in the vicinity of the trees are clean and tidy.
- 3. After the tree inspection on 10 July 2017, application of pesticides on the tree crown of Tree 6 and Tree 7 and pruning of decayed log on Tree 7 have been arranged and conducted on 3 and 4 August 2017. Residents near the Project Site have been informed of the pesticide application dates in advance. Application of pesticides could not be arranged in July due to presence of frequent rainy days towards the end of July. A Registered Consulting Arborist assessed Tree 6 and Tree 7 on 12 August 2017. He commented that the pests on Tree 6 and Tree 7 appeared to be under control due to the pesticide application on 3 and 4 August 2017. According to the Registered Consulting Arborist, new and healthy branches and roots were observed on the trees. He advised the Contractor to maintain sufficient mulch in the planters and conduct regular watering to the trees. Further application of pesticides is considered not necessary at the moment but the arborist will continue to closely monitor the effectiveness of the pesticide and the health of the trees and apply further measures if required.
- 4. Tree 6 and Tree 7 were cordoned off with a fence of about 2.5m height as a tree protection zone since the commencement of the construction works on site in accordance with the requirement in Appendix Part B of the EP. The fence was removed in April 2016 due to various works at Prison Yard, including laying of floor paving, making of chairs next to the planters and planter repairing works, etc. Construction works have substantially completed at the Prison Yard but barricades are still being set up around Tree 6 and Tree 7 to cordon off the trees. No root pruning has been conducted for Tree 6 and Tree 7. A foliage sprinkler cleansing system was installed at Tree 6 and Tree 7 for washing off any accumulated dust from the leaves in accordance with the requirement in Appendix Part B of the EP. As no major construction works have been conducted at the Prison Yard since April 2016 and construction works have substantially completed since April 2017, accumulation of dust on the leaves is no longer expected and the foliage sprinkler cleansing system was removed since May 2017. The areas in the vicinity of Tree 6 and Tree 7 have generally been kept clean and tidy. Construction activities in the vicinity of Tree 6 and Tree 7 were kept at a minimum. Other mitigation measures for landscape and visual impacts as required under the EP are complied with. A wide tree strip for compensatory tree planting has been reserved at the eastern part of the Parade Ground in accordance with the requirement in EP Condition 2.9. Planters for the compensatory trees are currently being built.
- 5. Photo records of Tree 6 and Tree 7 taken during the monthly tree inspections from December 2015 to July 2017 were provided below for reference. It can be seen that there is a gradual loss of leaves at Tree 6 and Tree 7 since around May 2016. However, as it is considered there is still reasonable amount of leaves on Tree 6 and Tree 7 with no apparent issues on the health of the trees observed, no actions were recommended or taken by the arborist until pests were observed during the tree inspection on 10 July 2017. The arborist has suggested two possible reasons for the loss of leaves on Tree 6 and Tree 7 since around May 2016:

i) Presence of pests – Besides the pests (*Trialeurodes vaporariorum*) which were recently discovered during the tree inspection on 10 July 2017, Tree 6 and Tree 7 have also been infected with the pest Mealy Bugs in April 2016. Pests present on the leaves take up nutrients from the trees, causing loss of leaves and potential deterioration of the health of the trees. Subsequent application of pesticides and pruning of affected leaves and branches were performed on 25 April 2016 and proved effective with signs of pests apparently reduced and hardly found after the application. Although the trees were clear of pests after the pest application on 25 April 2016, gradual loss of leaves at Tree 6 and Tree 7 can be observed since around May 2016.

ii) Age of the trees – Tree 6 and Tree 7 were planted in 1960s and are currently about 50-60 years of age. According to the arborist responsible for the trees on site and other experienced arborists in Hong Kong, Aleurites moluccana (Tree 6 and Tree 7), which is a non-native species, generally has a life expectancy of about 60 to 80 years. The loss of leaves and possible deterioration of health may reflect the natural aging of the tree.