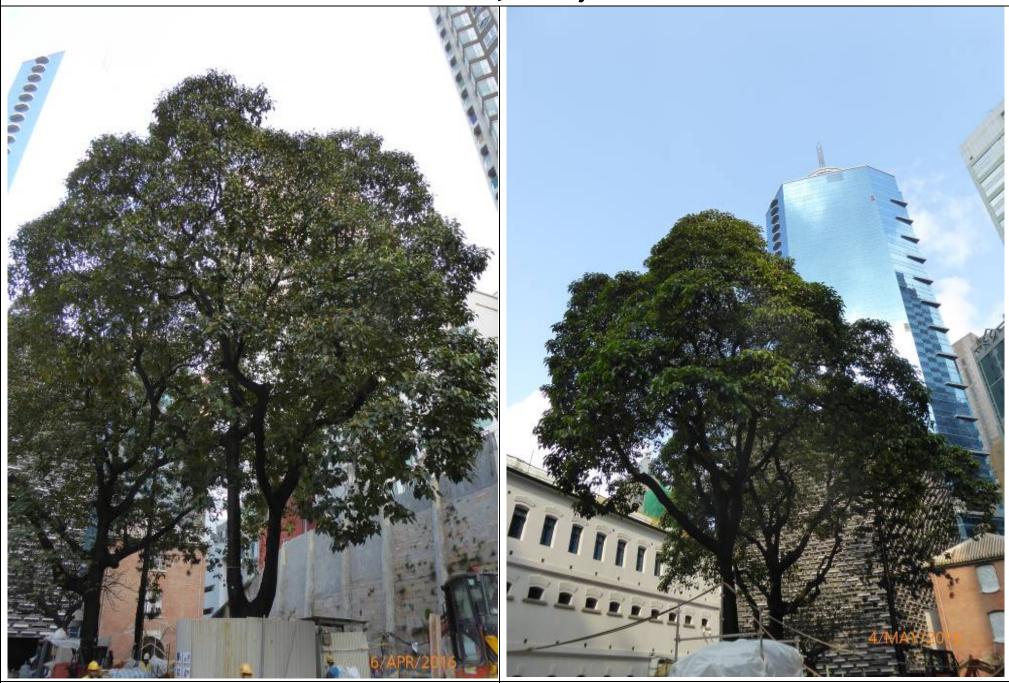

#### Investigation Report

- 1. Regular tree inspections have been carried out by a qualified arborist on a monthly basis in accordance with the requirement in the Environmental Permit (EP). The arborist will observe and identify any potential issues to the retained trees and recommend appropriate remedial actions as necessary. Routine horticultural operation for the retained trees has been undertaken, including watering of the trees for at least 2-3 times a week and adding mulch to the trees when necessary as recommended by the arborist. The latest tree inspection has been conducted by the arborist on 10 July 2017 and the observations and recommendations were reported in the Monthly Tree Inspection Report for July 2017 prepared by the arborist.
- 2. As indicated in the Monthly Tree Inspection Report for July 2017, signs of pests (*Trialeurodes vaporariorum*) have been observed on some faded leaves of Tree 6 and Tree 7 during the tree inspection on 10 July 2017. A decayed log was also found on the upper branches of Tree 7. The arborist has recommended the application of pesticides to Tree 6 and Tree 7 and pruning of the decayed log on Tree 7 to be conducted as soon as possible to control and eliminate the pests. Although there are signs of pests, the health condition of the trunks of Tree 6 and Tree 7 is considered fair by the arborist. Some young and green leaves are growing on Tree 6, but leaves on the crown of Tree 7 are observed to be rather sparse. The tree protection zone around the planters of Tree 6 and Tree 7 are also in good condition and the areas in the vicinity of the trees are clean and tidy.
- 3. After the tree inspection on 10 July 2017, application of pesticides on the tree crown of Tree 6 and Tree 7 and pruning of decayed log on Tree 7 have been arranged and conducted on 3 and 4 August 2017. Residents near the Project Site have been informed of the pesticide application dates in advance. Application of pesticides could not be arranged in July due to presence of frequent rainy days towards the end of July. A Registered Consulting Arborist assessed Tree 6 and Tree 7 on 12 August 2017. He commented that the pests on Tree 6 and Tree 7 appeared to be under control due to the pesticide application on 3 and 4 August 2017. According to the Registered Consulting Arborist, new and healthy branches and roots were observed on the trees. He advised the Contractor to maintain sufficient mulch in the planters and conduct regular watering to the trees. Further application of pesticides is considered not necessary at the moment but the arborist will continue to closely monitor the effectiveness of the pesticide and the health of the trees and apply further measures if required.
- 4. Tree 6 and Tree 7 were cordoned off with a fence of about 2.5m height as a tree protection zone since the commencement of the construction works on site in accordance with the requirement in Appendix Part B of the EP. The fence was removed in April 2016 due to various works at Prison Yard, including laying of floor paving, making of chairs next to the planters and planter repairing works, etc. Construction works have substantially completed at the Prison Yard but barricades are still being set up around Tree 6 and Tree 7 to cordon off the trees. No root pruning has been conducted for Tree 6 and Tree 7. A foliage sprinkler cleansing system was installed at Tree 6 and Tree 7 for washing off any accumulated dust from the leaves in accordance with the requirement in Appendix Part B of the EP. As no major construction works have been conducted at the Prison Yard since April 2016 and construction works have substantially completed since April 2017, accumulation of dust on the leaves is no longer expected and the foliage sprinkler cleansing system was removed since May 2017. The areas in the vicinity of Tree 6 and Tree 7 have generally been kept clean and tidy. Construction activities in the vicinity of Tree 6 and Tree 7 were kept at a minimum. Other mitigation measures for landscape and visual impacts as required under the EP are complied with. A wide tree strip for compensatory tree planting has been reserved at the eastern part of the Parade Ground in accordance with the requirement in EP Condition 2.9. Planters for the compensatory trees are currently being built.
- 5. Photo records of Tree 6 and Tree 7 taken during the monthly tree inspections from December 2015 to July 2017 were provided below for reference. It can be seen that there is a gradual loss of leaves at Tree 6 and Tree 7 since around May 2016. However, as it is considered there is still reasonable amount of leaves on Tree 6 and Tree 7 with no apparent issues on the health of the trees observed, no actions were recommended or taken by the arborist until pests were observed during the tree inspection on 10 July 2017. The arborist has suggested two possible reasons for the loss of leaves on Tree 6 and Tree 7 since around May 2016:

i) Presence of pests – Besides the pests (*Trialeurodes vaporariorum*) which were recently discovered during the tree inspection on 10 July 2017, Tree 6 and Tree 7 have also been infected with the pest Mealy Bugs in April 2016. Pests present on the leaves take up nutrients from the trees, causing loss of leaves and potential deterioration of the health of the trees. Subsequent application of pesticides and pruning of affected leaves and branches were performed on 25 April 2016 and proved effective with signs of pests apparently reduced and hardly found after the application. Although the trees were clear of pests after the pest application on 25 April 2016, gradual loss of leaves at Tree 6 and Tree 7 can be observed since around May 2016.

6 April 2016

4 May 2016

| 8 June 2016 | 4 July 2016 |
|-------------|-------------|
|             |             |
|             |             |
|             |             |
|             |             |
|             |             |