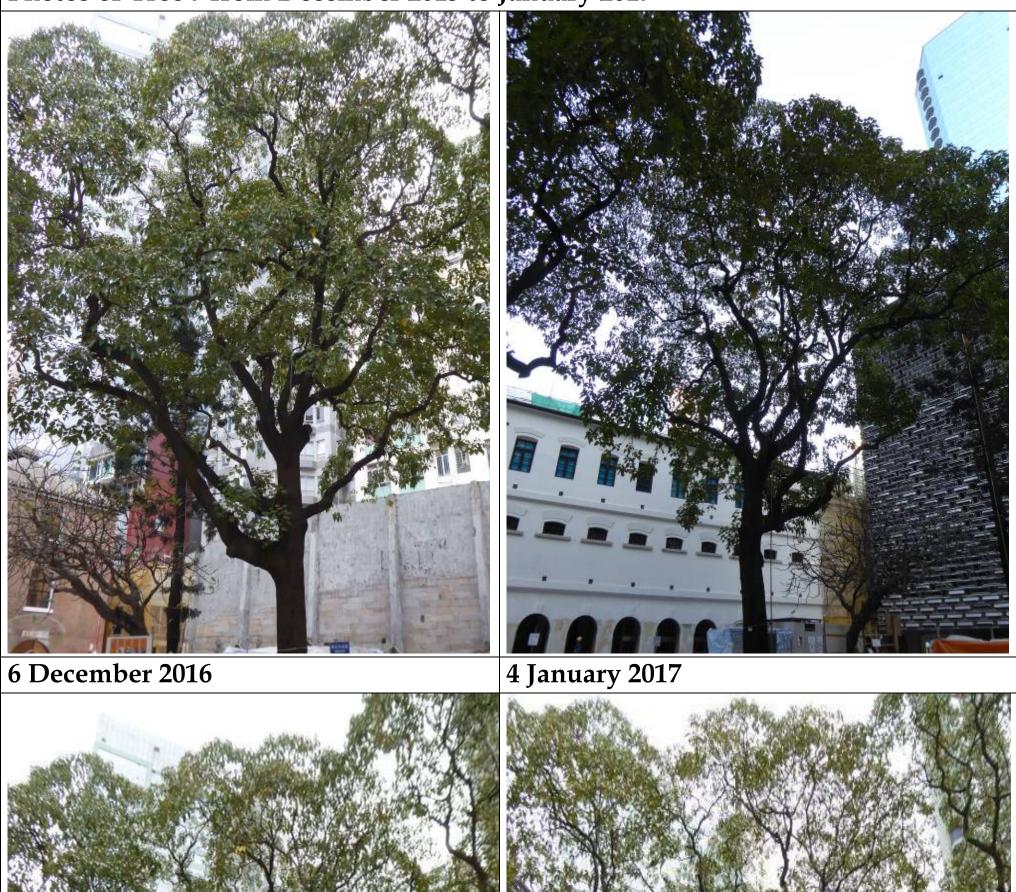

#### Investigation Report

- 1. Regular tree inspections have been carried out by a qualified arborist on a monthly basis in accordance with the requirement in the Environmental Permit (EP). The arborist will observe and identify any potential issues to the retained trees and recommend appropriate remedial actions as necessary. Routine horticultural operation for the retained trees has been undertaken, including watering of the trees for at least 2-3 times a week and adding mulch to the trees when necessary as recommended by the arborist. The latest tree inspection has been conducted by the arborist on 10 July 2017 and the observations and recommendations were reported in the Monthly Tree Inspection Report for July 2017 prepared by the arborist.
- 2. As indicated in the Monthly Tree Inspection Report for July 2017, signs of pests (*Trialeurodes vaporariorum*) have been observed on some faded leaves of Tree 6 and Tree 7 during the tree inspection on 10 July 2017. A decayed log was also found on the upper branches of Tree 7. The arborist has recommended the application of pesticides to Tree 6 and Tree 7 and pruning of the decayed log on Tree 7 to be conducted as soon as possible to control and eliminate the pests. Although there are signs of pests, the health condition of the trunks of Tree 6 and Tree 7 is considered fair by the arborist. Some young and green leaves are growing on Tree 6, but leaves on the crown of Tree 7 are observed to be rather sparse. The tree protection zone around the planters of Tree 6 and Tree 7 are also in good condition and the areas in the vicinity of the trees are clean and tidy.
- 3. After the tree inspection on 10 July 2017, application of pesticides on the tree crown of Tree 6 and Tree 7 and pruning of decayed log on Tree 7 have been arranged and conducted on 3 and 4 August 2017. Residents near the Project Site have been informed of the pesticide application dates in advance. Application of pesticides could not be arranged in July due to presence of frequent rainy days towards the end of July. A Registered Consulting Arborist assessed Tree 6 and Tree 7 on 12 August 2017. He commented that the pests on Tree 6 and Tree 7 appeared to be under control due to the pesticide application on 3 and 4 August 2017. According to the Registered Consulting Arborist, new and healthy branches and roots were observed on the trees. He advised the Contractor to maintain sufficient mulch in the planters and conduct regular watering to the trees. Further application of pesticides is considered not necessary at the moment but the arborist will continue to closely monitor the effectiveness of the pesticide and the health of the trees and apply further measures if required.
- 4. Tree 6 and Tree 7 were cordoned off with a fence of about 2.5m height as a tree protection zone since the commencement of the construction works on site in accordance with the requirement in Appendix Part B of the EP. The fence was removed in April 2016 due to various works at Prison Yard, including laying of floor paving, making of chairs next to the planters and planter repairing works, etc. Construction works have substantially completed at the Prison Yard but barricades are still being set up around Tree 6 and Tree 7 to cordon off the trees. No root pruning has been conducted for Tree 6 and Tree 7. A foliage sprinkler cleansing system was installed at Tree 6 and Tree 7 for washing off any accumulated dust from the leaves in accordance with the requirement in Appendix Part B of the EP. As no major construction works have been conducted at the Prison Yard since April 2016 and construction works have substantially completed since April 2017, accumulation of dust on the leaves is no longer expected and the foliage sprinkler cleansing system was removed since May 2017. The areas in the vicinity of Tree 6 and Tree 7 have generally been kept clean and tidy. Construction activities in the vicinity of Tree 6 and Tree 7 were kept at a minimum. Other mitigation measures for landscape and visual impacts as required under the EP are complied with. A wide tree strip for compensatory tree planting has been reserved at the eastern part of the Parade Ground in accordance with the requirement in EP Condition 2.9. Planters for the compensatory trees are currently being built.
- 5. Photo records of Tree 6 and Tree 7 taken during the monthly tree inspections from December 2015 to July 2017 were provided below for reference. It can be seen that there is a gradual loss of leaves at Tree 6 and Tree 7 since around May 2016. However, as it is considered there is still reasonable amount of leaves on Tree 6 and Tree 7 with no apparent issues on the health of the trees observed, no actions were recommended or taken by the arborist until pests were observed during the tree inspection on 10 July 2017. The arborist has suggested two possible reasons for the loss of leaves on Tree 6 and Tree 7 since around May 2016:

i) Presence of pests – Besides the pests (*Trialeurodes vaporariorum*) which were recently discovered during the tree inspection on 10 July 2017, Tree 6 and Tree 7 have also been infected with the pest Mealy Bugs in April 2016. Pests present on the leaves take up nutrients from the trees, causing loss of leaves and potential deterioration of the health of the trees. Subsequent application of pesticides and pruning of affected leaves and branches were performed on 25 April 2016 and proved effective with signs of pests apparently reduced and hardly found after the application. Although the trees were clear of pests after the pest application on 25 April 2016, gradual loss of leaves at Tree 6 and Tree 7 can be observed since around May 2016.

ii) Age of the trees – Tree 6 and Tree 7 were planted in 1960s and are currently about 50-60 years of age. According to the arborist responsible for the trees on site and other experienced arborists in Hong Kong, Aleurites moluccana (Tree 6 and Tree 7), which is a non-native species, generally has a life expectancy of about 60 to 80 years. The loss of leaves and possible deterioration of health may reflect the natural aging of the tree.