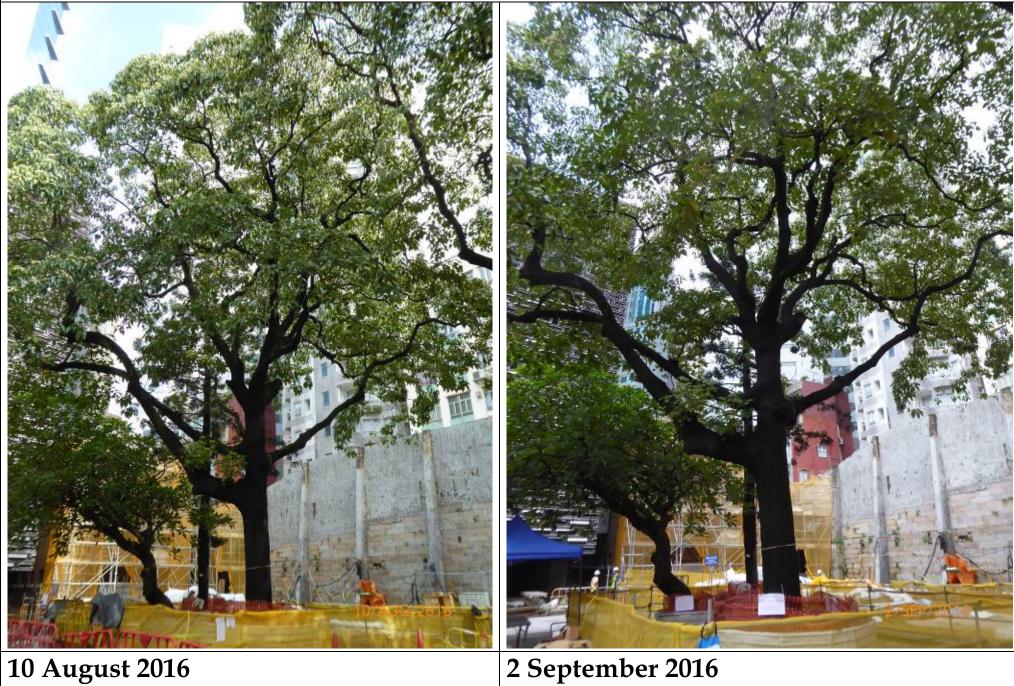

#### Investigation Report

- 1. Regular tree inspections have been carried out by a qualified arborist on a monthly basis in accordance with the requirement in the Environmental Permit (EP). The arborist will observe and identify any potential issues to the retained trees and recommend appropriate remedial actions as necessary. Routine horticultural operation for the retained trees has been undertaken, including watering of the trees for at least 2-3 times a week and adding mulch to the trees when necessary as recommended by the arborist. The latest tree inspection has been conducted by the arborist on 10 July 2017 and the observations and recommendations were reported in the Monthly Tree Inspection Report for July 2017 prepared by the arborist.
- 2. As indicated in the Monthly Tree Inspection Report for July 2017, signs of pests (*Trialeurodes vaporariorum*) have been observed on some faded leaves of Tree 6 and Tree 7 during the tree inspection on 10 July 2017. A decayed log was also found on the upper branches of Tree 7. The arborist has recommended the application of pesticides to Tree 6 and Tree 7 and pruning of the decayed log on Tree 7 to be conducted as soon as possible to control and eliminate the pests. Although there are signs of pests, the health condition of the trunks of Tree 6 and Tree 7 is considered fair by the arborist. Some young and green leaves are growing on Tree 6, but leaves on the crown of Tree 7 are observed to be rather sparse. The tree protection zone around the planters of Tree 6 and Tree 7 are also in good condition and the areas in the vicinity of the trees are clean and tidy.
- 3. After the tree inspection on 10 July 2017, application of pesticides on the tree crown of Tree 6 and Tree 7 and pruning of decayed log on Tree 7 have been arranged and conducted on 3 and 4 August 2017. Residents near the Project Site have been informed of the pesticide application dates in advance. Application of pesticides could not be arranged in July due to presence of frequent rainy days towards the end of July. A Registered Consulting Arborist assessed Tree 6 and Tree 7 on 12 August 2017. He commented that the pests on Tree 6 and Tree 7 appeared to be under control due to the pesticide application on 3 and 4 August 2017. According to the Registered Consulting Arborist, new and healthy branches and roots were observed on the trees. He advised the Contractor to maintain sufficient mulch in the planters and conduct regular watering to the trees. Further application of pesticides is considered not necessary at the moment but the arborist will continue to closely monitor the effectiveness of the pesticide and the health of the trees and apply further measures if required.
- 4. Tree 6 and Tree 7 were cordoned off with a fence of about 2.5m height as a tree protection zone since the commencement of the construction works on site in accordance with the requirement in Appendix Part B of the EP. The fence was removed in April 2016 due to various works at Prison Yard, including laying of floor paving, making of chairs next to the planters and planter repairing works, etc. Construction works have substantially completed at the Prison Yard but barricades are still being set up around Tree 6 and Tree 7 to cordon off the trees. No root pruning has been conducted for Tree 6 and Tree 7. A foliage sprinkler cleansing system was installed at Tree 6 and Tree 7 for washing off any accumulated dust from the leaves in accordance with the requirement in Appendix Part B of the EP. As no major construction works have been conducted at the Prison Yard since April 2016 and construction works have substantially completed since April 2017, accumulation of dust on the leaves is no longer expected and the foliage sprinkler cleansing system was removed since May 2017. The areas in the vicinity of Tree 6 and Tree 7 have generally been kept clean and tidy. Construction activities in the vicinity of Tree 6 and Tree 7 were kept at a minimum. Other mitigation measures for landscape and visual impacts as required under the EP are complied with. A wide tree strip for compensatory tree planting has been reserved at the eastern part of the Parade Ground in accordance with the requirement in EP Condition 2.9. Planters for the compensatory trees are currently being built.
- 5. Photo records of Tree 6 and Tree 7 taken during the monthly tree inspections from December 2015 to July 2017 were provided below for reference. It can be seen that there is a gradual loss of leaves at Tree 6 and Tree 7 since around May 2016. However, as it is considered there is still reasonable amount of leaves on Tree 6 and Tree 7 with no apparent issues on the health of the trees observed, no actions were recommended or taken by the arborist until pests were observed during the tree inspection on 10 July 2017. The arborist has suggested two possible reasons for the loss of leaves on Tree 6 and Tree 7 since around May 2016:

i) Presence of pests – Besides the pests (*Trialeurodes vaporariorum*) which were recently discovered during the tree inspection on 10 July 2017, Tree 6 and Tree 7 have also been infected with the pest Mealy Bugs in April 2016. Pests present on the leaves take up nutrients from the trees, causing loss of leaves and potential deterioration of the health of the trees. Subsequent application of pesticides and pruning of affected leaves and branches were performed on 25 April 2016 and proved effective with signs of pests apparently reduced and hardly found after the application. Although the trees were clear of pests after the pest application on 25 April 2016, gradual loss of leaves at Tree 6 and Tree 7 can be observed since around May 2016.

ii) Age of the trees – Tree 6 and Tree 7 were planted in 1960s and are currently about 50-60 years of age. According to the arborist responsible for the trees on site and other experienced arborists in Hong Kong, Aleurites moluccana (Tree 6 and Tree 7), which is a non-native species, generally has a life expectancy of about 60 to 80 years. The loss of leaves and possible deterioration of health may reflect the natural aging of the tree.