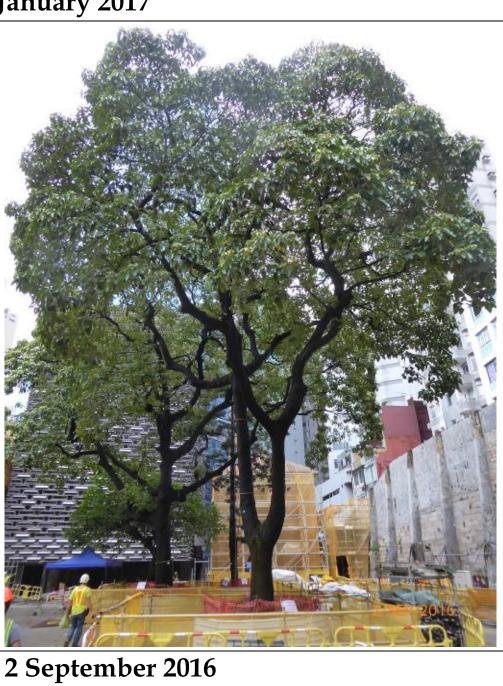

#### Investigation Report

- 1. Regular tree inspections have been carried out by a qualified arborist on a monthly basis in accordance with the requirement in the Environmental Permit (EP). The arborist will observe and identify any potential issues to the retained trees and recommend appropriate remedial actions as necessary. Routine horticultural operation for the retained trees has been undertaken, including watering of the trees for at least 2-3 times a week and adding mulch to the trees when necessary as recommended by the arborist. The latest tree inspection has been conducted by the arborist on 10 July 2017 and the observations and recommendations were reported in the Monthly Tree Inspection Report for July 2017 prepared by the arborist.
- 2. As indicated in the Monthly Tree Inspection Report for July 2017, signs of pests (*Trialeurodes vaporariorum*) have been observed on some faded leaves of Tree 6 and Tree 7 during the tree inspection on 10 July 2017. A decayed log was also found on the upper branches of Tree 7. The arborist has recommended the application of pesticides to Tree 6 and Tree 7 and pruning of the decayed log on Tree 7 to be conducted as soon as possible to control and eliminate the pests. Although there are signs of pests, the health condition of the trunks of Tree 6 and Tree 7 is considered fair by the arborist. Some young and green leaves are growing on Tree 6, but leaves on the crown of Tree 7 are observed to be rather sparse. The tree protection zone around the planters of Tree 6 and Tree 7 are also in good condition and the areas in the vicinity of the trees are clean and tidy.
- 3. After the tree inspection on 10 July 2017, application of pesticides on the tree crown of Tree 6 and Tree 7 and pruning of decayed log on Tree 7 have been arranged and conducted on 3 and 4 August 2017. Residents near the Project Site have been informed of the pesticide application dates in advance. Application of pesticides could not be arranged in July due to presence of frequent rainy days towards the end of July. A Registered Consulting Arborist assessed Tree 6 and Tree 7 on 12 August 2017. He commented that the pests on Tree 6 and Tree 7 appeared to be under control due to the pesticide application on 3 and 4 August 2017. According to the Registered Consulting Arborist, new and healthy branches and roots were observed on the trees. He advised the Contractor to maintain sufficient mulch in the planters and conduct regular watering to the trees. Further application of pesticides is considered not necessary at the moment but the arborist will continue to closely monitor the effectiveness of the pesticide and the health of the trees and apply further measures if required.
- 4. Tree 6 and Tree 7 were cordoned off with a fence of about 2.5m height as a tree protection zone since the commencement of the construction works on site in accordance with the requirement in Appendix Part B of the EP. The fence was removed in April 2016 due to various works at Prison Yard, including laying of floor paving, making of chairs next to the planters and planter repairing works, etc. Construction works have substantially completed at the Prison Yard but barricades are still being set up around Tree 6 and Tree 7 to cordon off the trees. No root pruning has been conducted for Tree 6 and Tree 7. A foliage sprinkler cleansing system was installed at Tree 6 and Tree 7 for washing off any accumulated dust from the leaves in accordance with the requirement in Appendix Part B of the EP. As no major construction works have been conducted at the Prison Yard since April 2016 and construction works have substantially completed since April 2017, accumulation of dust on the leaves is no longer expected and the foliage sprinkler cleansing system was removed since May 2017. The areas in the vicinity of Tree 6 and Tree 7 have generally been kept clean and tidy. Construction activities in the vicinity of Tree 6 and Tree 7 were kept at a minimum. Other mitigation measures for landscape and visual impacts as required under the EP are complied with. A wide tree strip for compensatory tree planting has been reserved at the eastern part of the Parade Ground in accordance with the requirement in EP Condition 2.9. Planters for the compensatory trees are currently being built.
- 5. Photo records of Tree 6 and Tree 7 taken during the monthly tree inspections from December 2015 to July 2017 were provided below for reference. It can be seen that there is a gradual loss of leaves at Tree 6 and Tree 7 since around May 2016. However, as it is considered there is still reasonable amount of leaves on Tree 6 and Tree 7 with no apparent issues on the health of the trees observed, no actions were recommended or taken by the arborist until pests were observed during the tree inspection on 10 July 2017. The arborist has suggested two possible reasons for the loss of leaves on Tree 6 and Tree 7 since around May 2016:

6 April 2016

4 May 2016

| 8 June 2016 | 4 July 2016 |
|-------------|-------------|
|             |             |
|             |             |
|             |             |
|             |             |
|             |             |

| 4 October 2016 | 2 November 2016 |
|----------------|-----------------|

| 8 February 2017 | 15 March 2017 |
|-----------------|---------------|

10 August 2016

7 April 2017

5 May 2017