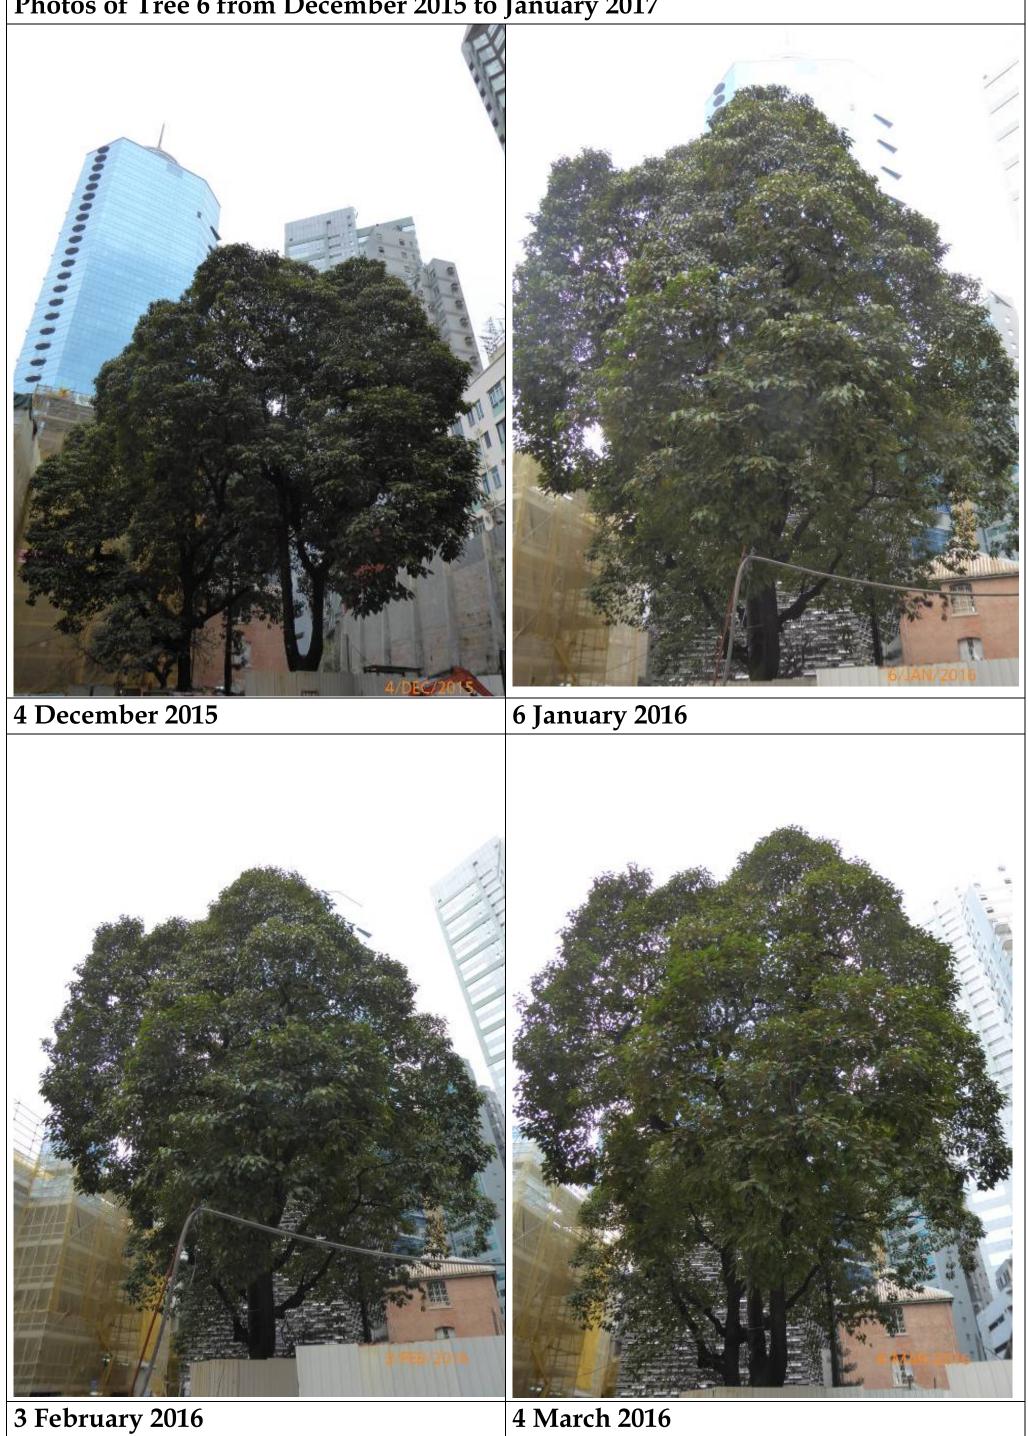

#### Details of Enquiry

Ming Pao, a Chinese newspaper in Hong Kong, has published two articles on 31 July 2017 and 5 August 2017, respectively, concerning the health condition of the retained trees *Aleurites moluccana* (Tree 6 and Tree 7) located at the prison yard of the CPS Site. The 31 July 2017 article indicated that pests were found on Tree 6 and 7 and the current amount of leaves on Tree 6 and Tree 7 have seemingly reduced in comparison with the photo of the trees which was said to be taken in December 2015, suggesting that the health of Tree 6 and Tree 7 may have deteriorated. The report enquired if the construction work has been carried out in compliance with the requirements in the Environmental Permit and potential measures to rectify the condition of Tree 6 and Tree 7. The 5 August 2017 article reported that the contractor has applied pesticides to the trees but queried if the contractor did not rectify the problem in a timely manner.

#### Investigation Report

- 1. Regular tree inspections have been carried out by a qualified arborist on a monthly basis in accordance with the requirement in the Environmental Permit (EP). The arborist will observe and identify any potential issues to the retained trees and recommend appropriate remedial actions as necessary. Routine horticultural operation for the retained trees has been undertaken, including watering of the trees for at least 2-3 times a week and adding mulch to the trees when necessary as recommended by the arborist. The latest tree inspection has been conducted by the arborist on 10 July 2017 and the observations and recommendations were reported in the Monthly Tree Inspection Report for July 2017 prepared by the arborist.
- 2. As indicated in the Monthly Tree Inspection Report for July 2017, signs of pests (*Trialeurodes vaporariorum*) have been observed on some faded leaves of Tree 6 and Tree 7 during the tree inspection on 10 July 2017. A decayed log was also found on the upper branches of Tree 7. The arborist has recommended the application of pesticides to Tree 6 and Tree 7 and pruning of the decayed log on Tree 7 to be conducted as soon as possible to control and eliminate the pests. Although there are signs of pests, the health condition of the trunks of Tree 6 and Tree 7 is considered fair by the arborist. Some young and green leaves are growing on Tree 6, but leaves on the crown of Tree 7 are observed to be rather sparse. The tree protection zone around the planters of Tree 6 and Tree 7 are also in good condition and the areas in the vicinity of the trees are clean and tidy.
- 3. After the tree inspection on 10 July 2017, application of pesticides on the tree crown of Tree 6 and Tree 7 and pruning of decayed log on Tree 7 have been arranged and conducted on 3 and 4 August 2017. Residents near the Project Site have been informed of the pesticide application dates in advance. Application of pesticides could not be arranged in July due to presence of frequent rainy days towards the end of July. A Registered Consulting Arborist assessed Tree 6 and Tree 7 on 12 August 2017. He commented that the pests on Tree 6 and Tree 7 appeared to be under control due to the pesticide application on 3 and 4 August 2017. According to the Registered Consulting Arborist, new and healthy branches and roots were observed on the trees. He advised the Contractor to maintain sufficient mulch in the planters and conduct regular watering to the trees. Further application of pesticides is considered not necessary at the moment but the arborist will continue to closely monitor the effectiveness of the pesticide and the health of the trees and apply further measures if required.
- 4. Tree 6 and Tree 7 were cordoned off with a fence of about 2.5m height as a tree protection zone since the commencement of the construction works on site in accordance with the requirement in Appendix Part B of the EP. The fence was removed in April 2016 due to various works at Prison Yard, including laying of floor paving, making of chairs next to the planters and planter repairing works, etc. Construction works have substantially completed at the Prison Yard but barricades are still being set up around Tree 6 and Tree 7 to cordon off the trees. No root pruning has been conducted for Tree 6 and Tree 7. A foliage sprinkler cleansing system was installed at Tree 6 and Tree 7 for washing off any accumulated dust from the leaves in accordance with the requirement in Appendix Part B of the EP. As no major construction works have been conducted at the Prison Yard since April 2016 and construction works have substantially completed since April 2017, accumulation of dust on the leaves is no longer expected and the foliage sprinkler cleansing system was removed since May 2017. The areas in the vicinity of Tree 6 and Tree 7 have generally been kept clean and tidy. Construction activities in the vicinity of Tree 6 and Tree 7 were kept at a minimum. Other mitigation measures for landscape and visual impacts as required under the EP are complied with. A wide tree strip for compensatory tree planting has been reserved at the eastern part of the Parade Ground in accordance with the requirement in EP Condition 2.9. Planters for the compensatory trees are currently being built.
- 5. Photo records of Tree 6 and Tree 7 taken during the monthly tree inspections from December 2015 to July 2017 were provided below for reference. It can be seen that there is a gradual loss of leaves at Tree 6 and Tree 7 since around May 2016. However, as it is considered there is still reasonable amount of leaves on Tree 6 and Tree 7 with no apparent issues on the health of the trees observed, no actions were recommended or taken by the arborist until pests were observed during the tree inspection on 10 July 2017. The arborist has suggested two possible reasons for the loss of leaves on Tree 6 and Tree 7 since around May 2016: