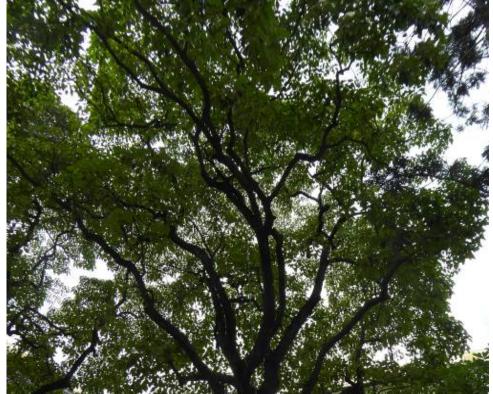

#### Investigation Report

- 1. Regular tree inspections have been carried out by a qualified arborist on a monthly basis in accordance with the requirement in the Environmental Permit (EP). The arborist will observe and identify any potential issues to the retained trees and recommend appropriate remedial actions as necessary. Routine horticultural operation for the retained trees has been undertaken, including watering of the trees for at least 2-3 times a week and adding mulch to the trees when necessary as recommended by the arborist. The latest tree inspection has been conducted by the arborist on 10 July 2017 and the observations and recommendations were reported in the Monthly Tree Inspection Report for July 2017 prepared by the arborist.
- 2. As indicated in the Monthly Tree Inspection Report for July 2017, signs of pests (*Trialeurodes vaporariorum*) have been observed on some faded leaves of Tree 6 and Tree 7 during the tree inspection on 10 July 2017. A decayed log was also found on the upper branches of Tree 7. The arborist has recommended the application of pesticides to Tree 6 and Tree 7 and pruning of the decayed log on Tree 7 to be conducted as soon as possible to control and eliminate the pests. Although there are signs of pests, the health condition of the trunks of Tree 6 and Tree 7 is considered fair by the arborist. Some young and green leaves are growing on Tree 6, but leaves on the crown of Tree 7 are observed to be rather sparse. The tree protection zone around the planters of Tree 6 and Tree 7 are also in good condition and the areas in the vicinity of the trees are clean and tidy.
- 3. After the tree inspection on 10 July 2017, application of pesticides on the tree crown of Tree 6 and Tree 7 and pruning of decayed log on Tree 7 have been arranged and conducted on 3 and 4 August 2017. Residents near the Project Site have been informed of the pesticide application dates in advance. Application of pesticides could not be arranged in July due to presence of frequent rainy days towards the end of July. A Registered Consulting Arborist assessed Tree 6 and Tree 7 on 12 August 2017. He commented that the pests on Tree 6 and Tree 7 appeared to be under control due to the pesticide application on 3 and 4 August 2017. According to the Registered Consulting Arborist, new and healthy branches and roots were observed on the trees. He advised the Contractor to maintain sufficient mulch in the planters and conduct regular watering to the trees. Further application of pesticides is considered not necessary at the moment but the arborist will continue to closely monitor the effectiveness of the pesticide and the health of the trees and apply further measures if required.
- 4. Tree 6 and Tree 7 were cordoned off with a fence of about 2.5m height as a tree protection zone since the commencement of the construction works on site in accordance with the requirement in Appendix Part B of the EP. The fence was removed in April 2016 due to various works at Prison Yard, including laying of floor paving, making of chairs next to the planters and planter repairing works, etc. Construction works have substantially completed at the Prison Yard but barricades are still being set up around Tree 6 and Tree 7 to cordon off the trees. No root pruning has been conducted for Tree 6 and Tree 7. A foliage sprinkler cleansing system was installed at Tree 6 and Tree 7 for washing off any accumulated dust from the leaves in accordance with the requirement in Appendix Part B of the EP. As no major construction works have been conducted at the Prison Yard since April 2016 and construction works have substantially completed since April 2017, accumulation of dust on the leaves is no longer expected and the foliage sprinkler cleansing system was removed since May 2017. The areas in the vicinity of Tree 6 and Tree 7 have generally been kept clean and tidy. Construction activities in the vicinity of Tree 6 and Tree 7 were kept at a minimum. Other mitigation measures for landscape and visual impacts as required under the EP are complied with. A wide tree strip for compensatory tree planting has been reserved at the eastern part of the Parade Ground in accordance with the requirement in EP Condition 2.9. Planters for the compensatory trees are currently being built.
- 5. Photo records of Tree 6 and Tree 7 taken during the monthly tree inspections from December 2015 to July 2017 were provided below for reference. It can be seen that there is a gradual loss of leaves at Tree 6 and Tree 7 since around May 2016. However, as it is considered there is still reasonable amount of leaves on Tree 6 and Tree 7 with no apparent issues on the health of the trees observed, no actions were recommended or taken by the arborist until pests were observed during the tree inspection on 10 July 2017. The arborist has suggested two possible reasons for the loss of leaves on Tree 6 and Tree 7 since around May 2016:

i) Presence of pests – Besides the pests (*Trialeurodes vaporariorum*) which were recently discovered during the tree inspection on 10 July 2017, Tree 6 and Tree 7 have also been infected with the pest Mealy Bugs in April 2016. Pests present on the leaves take up nutrients from the trees, causing loss of leaves and potential deterioration of the health of the trees. Subsequent application of pesticides and pruning of affected leaves and branches were performed on 25 April 2016 and proved effective with signs of pests apparently reduced and hardly found after the application. Although the trees were clear of pests after the pest application on 25 April 2016, gradual loss of leaves at Tree 6 and Tree 7 can be observed since around May 2016.

ii) Age of the trees – Tree 6 and Tree 7 were planted in 1960s and are currently about 50-60 years of age. According to the arborist responsible for the trees on site and other experienced arborists in Hong Kong, Aleurites moluccana (Tree 6 and Tree 7), which is a non-native species, generally has a life expectancy of about 60 to 80 years. The loss of leaves and possible deterioration of health may reflect the natural aging of the tree.