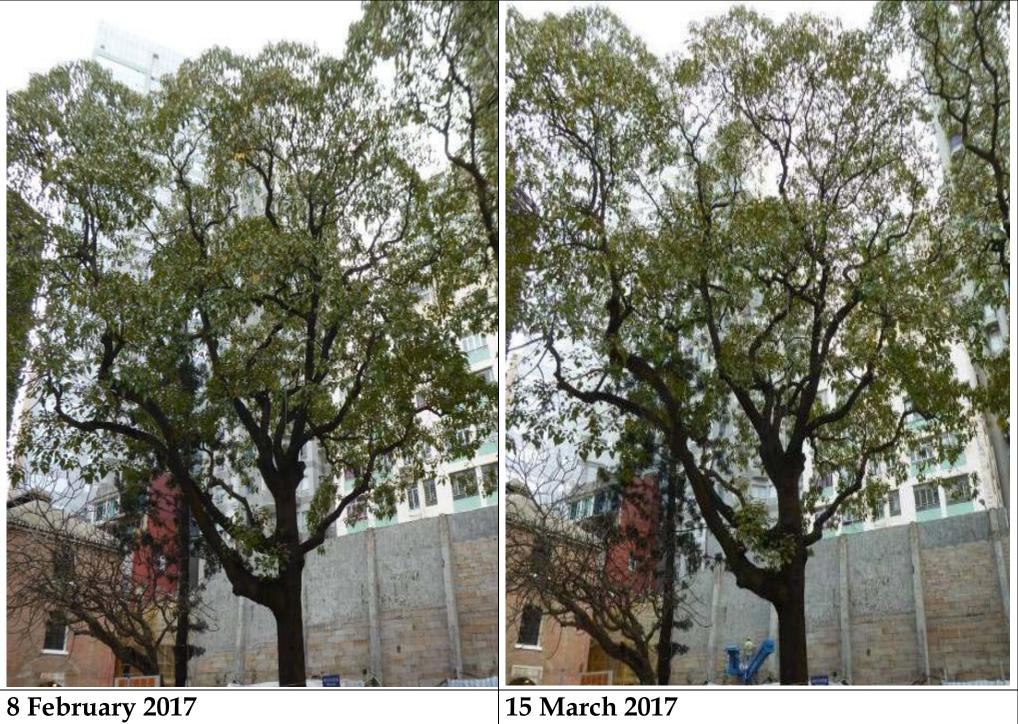

#### Investigation Report

- 1. Regular tree inspections have been carried out by a qualified arborist on a monthly basis in accordance with the requirement in the Environmental Permit (EP). The arborist will observe and identify any potential issues to the retained trees and recommend appropriate remedial actions as necessary. Routine horticultural operation for the retained trees has been undertaken, including watering of the trees for at least 2-3 times a week and adding mulch to the trees when necessary as recommended by the arborist. The latest tree inspection has been conducted by the arborist on 10 July 2017 and the observations and recommendations were reported in the Monthly Tree Inspection Report for July 2017 prepared by the arborist.
- 2. As indicated in the Monthly Tree Inspection Report for July 2017, signs of pests (*Trialeurodes vaporariorum*) have been observed on some faded leaves of Tree 6 and Tree 7 during the tree inspection on 10 July 2017. A decayed log was also found on the upper branches of Tree 7. The arborist has recommended the application of pesticides to Tree 6 and Tree 7 and pruning of the decayed log on Tree 7 to be conducted as soon as possible to control and eliminate the pests. Although there are signs of pests, the health condition of the trunks of Tree 6 and Tree 7 is considered fair by the arborist. Some young and green leaves are growing on Tree 6, but leaves on the crown of Tree 7 are observed to be rather sparse. The tree protection zone around the planters of Tree 6 and Tree 7 are also in good condition and the areas in the vicinity of the trees are clean and tidy.
- 3. After the tree inspection on 10 July 2017, application of pesticides on the tree crown of Tree 6 and Tree 7 and pruning of decayed log on Tree 7 have been arranged and conducted on 3 and 4 August 2017. Residents near the Project Site have been informed of the pesticide application dates in advance. Application of pesticides could not be arranged in July due to presence of frequent rainy days towards the end of July. A Registered Consulting Arborist assessed Tree 6 and Tree 7 on 12 August 2017. He commented that the pests on Tree 6 and Tree 7 appeared to be under control due to the pesticide application on 3 and 4 August 2017. According to the Registered Consulting Arborist, new and healthy branches and roots were observed on the trees. He advised the Contractor to maintain sufficient mulch in the planters and conduct regular watering to the trees. Further application of pesticides is considered not necessary at the moment but the arborist will continue to closely monitor the effectiveness of the pesticide and the health of the trees and apply further measures if required.
- 4. Tree 6 and Tree 7 were cordoned off with a fence of about 2.5m height as a tree protection zone since the commencement of the construction works on site in accordance with the requirement in Appendix Part B of the EP. The fence was removed in April 2016 due to various works at Prison Yard, including laying of floor paving, making of chairs next to the planters and planter repairing works, etc. Construction works have substantially completed at the Prison Yard but barricades are still being set up around Tree 6 and Tree 7 to cordon off the trees. No root pruning has been conducted for Tree 6 and Tree 7. A foliage sprinkler cleansing system was installed at Tree 6 and Tree 7 for washing off any accumulated dust from the leaves in accordance with the requirement in Appendix Part B of the EP. As no major construction works have been conducted at the Prison Yard since April 2016 and construction works have substantially completed since April 2017, accumulation of dust on the leaves is no longer expected and the foliage sprinkler cleansing system was removed since May 2017. The areas in the vicinity of Tree 6 and Tree 7 have generally been kept clean and tidy. Construction activities in the vicinity of Tree 6 and Tree 7 were kept at a minimum. Other mitigation measures for landscape and visual impacts as required under the EP are complied with. A wide tree strip for compensatory tree planting has been reserved at the eastern part of the Parade Ground in accordance with the requirement in EP Condition 2.9. Planters for the compensatory trees are currently being built.
- 5. Photo records of Tree 6 and Tree 7 taken during the monthly tree inspections from December 2015 to July 2017 were provided below for reference. It can be seen that there is a gradual loss of leaves at Tree 6 and Tree 7 since around May 2016. However, as it is considered there is still reasonable amount of leaves on Tree 6 and Tree 7 with no apparent issues on the health of the trees observed, no actions were recommended or taken by the arborist until pests were observed during the tree inspection on 10 July 2017. The arborist has suggested two possible reasons for the loss of leaves on Tree 6 and Tree 7 since around May 2016:

| 4 October 2016 | 2 November 2016 |
|----------------|-----------------|

| 8 February 2017 | 15 March 2017 |
|-----------------|---------------|

10 August 2016

7 April 2017

5 May 2017