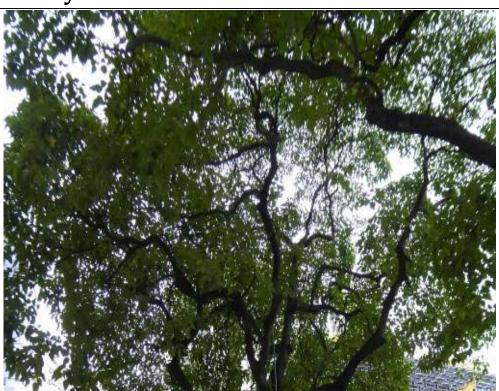

#### Investigation Report

- 1. Regular tree inspections have been carried out by a qualified arborist on a monthly basis in accordance with the requirement in the Environmental Permit (EP). The arborist will observe and identify any potential issues to the retained trees and recommend appropriate remedial actions as necessary. Routine horticultural operation for the retained trees has been undertaken, including watering of the trees for at least 2-3 times a week and adding mulch to the trees when necessary as recommended by the arborist. The latest tree inspection has been conducted by the arborist on 10 July 2017 and the observations and recommendations were reported in the Monthly Tree Inspection Report for July 2017 prepared by the arborist.
- 2. As indicated in the Monthly Tree Inspection Report for July 2017, signs of pests (*Trialeurodes vaporariorum*) have been observed on some faded leaves of Tree 6 and Tree 7 during the tree inspection on 10 July 2017. A decayed log was also found on the upper branches of Tree 7. The arborist has recommended the application of pesticides to Tree 6 and Tree 7 and pruning of the decayed log on Tree 7 to be conducted as soon as possible to control and eliminate the pests. Although there are signs of pests, the health condition of the trunks of Tree 6 and Tree 7 is considered fair by the arborist. Some young and green leaves are growing on Tree 6, but leaves on the crown of Tree 7 are observed to be rather sparse. The tree protection zone around the planters of Tree 6 and Tree 7 are also in good condition and the areas in the vicinity of the trees are clean and tidy.
- 3. After the tree inspection on 10 July 2017, application of pesticides on the tree crown of Tree 6 and Tree 7 and pruning of decayed log on Tree 7 have been arranged and conducted on 3 and 4 August 2017. Residents near the Project Site have been informed of the pesticide application dates in advance. Application of pesticides could not be arranged in July due to presence of frequent rainy days towards the end of July. A Registered Consulting Arborist assessed Tree 6 and Tree 7 on 12 August 2017. He commented that the pests on Tree 6 and Tree 7 appeared to be under control due to the pesticide application on 3 and 4 August 2017. According to the Registered Consulting Arborist, new and healthy branches and roots were observed on the trees. He advised the Contractor to maintain sufficient mulch in the planters and conduct regular watering to the trees. Further application of pesticides is considered not necessary at the moment but the arborist will continue to closely monitor the effectiveness of the pesticide and the health of the trees and apply further measures if required.
- 4. Tree 6 and Tree 7 were cordoned off with a fence of about 2.5m height as a tree protection zone since the commencement of the construction works on site in accordance with the requirement in Appendix Part B of the EP. The fence was removed in April 2016 due to various works at Prison Yard, including laying of floor paving, making of chairs next to the planters and planter repairing works, etc. Construction works have substantially completed at the Prison Yard but barricades are still being set up around Tree 6 and Tree 7 to cordon off the trees. No root pruning has been conducted for Tree 6 and Tree 7. A foliage sprinkler cleansing system was installed at Tree 6 and Tree 7 for washing off any accumulated dust from the leaves in accordance with the requirement in Appendix Part B of the EP. As no major construction works have been conducted at the Prison Yard since April 2016 and construction works have substantially completed since April 2017, accumulation of dust on the leaves is no longer expected and the foliage sprinkler cleansing system was removed since May 2017. The areas in the vicinity of Tree 6 and Tree 7 have generally been kept clean and tidy. Construction activities in the vicinity of Tree 6 and Tree 7 were kept at a minimum. Other mitigation measures for landscape and visual impacts as required under the EP are complied with. A wide tree strip for compensatory tree planting has been reserved at the eastern part of the Parade Ground in accordance with the requirement in EP Condition 2.9. Planters for the compensatory trees are currently being built.
- 5. Photo records of Tree 6 and Tree 7 taken during the monthly tree inspections from December 2015 to July 2017 were provided below for reference. It can be seen that there is a gradual loss of leaves at Tree 6 and Tree 7 since around May 2016. However, as it is considered there is still reasonable amount of leaves on Tree 6 and Tree 7 with no apparent issues on the health of the trees observed, no actions were recommended or taken by the arborist until pests were observed during the tree inspection on 10 July 2017. The arborist has suggested two possible reasons for the loss of leaves on Tree 6 and Tree 7 since around May 2016:

| 4 October 2016 | 2 November 2016 |
|----------------|-----------------|

| 8 February 2017 | 15 March 2017 |
|-----------------|---------------|

10 August 2016

7 April 2017

5 May 2017