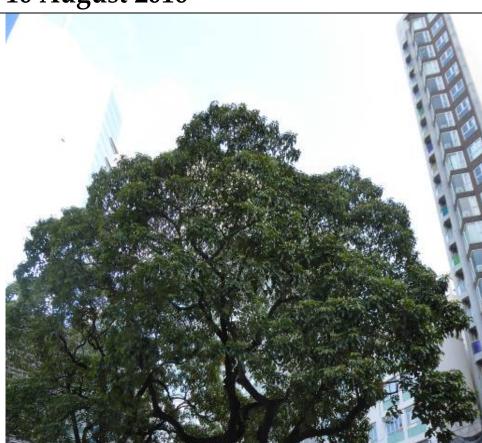

#### Investigation Report

- 1. Regular tree inspections have been carried out by a qualified arborist on a monthly basis in accordance with the requirement in the Environmental Permit (EP). The arborist will observe and identify any potential issues to the retained trees and recommend appropriate remedial actions as necessary. Routine horticultural operation for the retained trees has been undertaken, including watering of the trees for at least 2-3 times a week and adding mulch to the trees when necessary as recommended by the arborist. The latest tree inspection has been conducted by the arborist on 10 July 2017 and the observations and recommendations were reported in the Monthly Tree Inspection Report for July 2017 prepared by the arborist.
- 2. As indicated in the Monthly Tree Inspection Report for July 2017, signs of pests (*Trialeurodes vaporariorum*) have been observed on some faded leaves of Tree 6 and Tree 7 during the tree inspection on 10 July 2017. A decayed log was also found on the upper branches of Tree 7. The arborist has recommended the application of pesticides to Tree 6 and Tree 7 and pruning of the decayed log on Tree 7 to be conducted as soon as possible to control and eliminate the pests. Although there are signs of pests, the health condition of the trunks of Tree 6 and Tree 7 is considered fair by the arborist. Some young and green leaves are growing on Tree 6, but leaves on the crown of Tree 7 are observed to be rather sparse. The tree protection zone around the planters of Tree 6 and Tree 7 are also in good condition and the areas in the vicinity of the trees are clean and tidy.
- 3. After the tree inspection on 10 July 2017, application of pesticides on the tree crown of Tree 6 and Tree 7 and pruning of decayed log on Tree 7 have been arranged and conducted on 3 and 4 August 2017. Residents near the Project Site have been informed of the pesticide application dates in advance. Application of pesticides could not be arranged in July due to presence of frequent rainy days towards the end of July. A Registered Consulting Arborist assessed Tree 6 and Tree 7 on 12 August 2017. He commented that the pests on Tree 6 and Tree 7 appeared to be under control due to the pesticide application on 3 and 4 August 2017. According to the Registered Consulting Arborist, new and healthy branches and roots were observed on the trees. He advised the Contractor to maintain sufficient mulch in the planters and conduct regular watering to the trees. Further application of pesticides is considered not necessary at the moment but the arborist will continue to closely monitor the effectiveness of the pesticide and the health of the trees and apply further measures if required.
- 4. Tree 6 and Tree 7 were cordoned off with a fence of about 2.5m height as a tree protection zone since the commencement of the construction works on site in accordance with the requirement in Appendix Part B of the EP. The fence was removed in April 2016 due to various works at Prison Yard, including laying of floor paving, making of chairs next to the planters and planter repairing works, etc. Construction works have substantially completed at the Prison Yard but barricades are still being set up around Tree 6 and Tree 7 to cordon off the trees. No root pruning has been conducted for Tree 6 and Tree 7. A foliage sprinkler cleansing system was installed at Tree 6 and Tree 7 for washing off any accumulated dust from the leaves in accordance with the requirement in Appendix Part B of the EP. As no major construction works have been conducted at the Prison Yard since April 2016 and construction works have substantially completed since April 2017, accumulation of dust on the leaves is no longer expected and the foliage sprinkler cleansing system was removed since May 2017. The areas in the vicinity of Tree 6 and Tree 7 have generally been kept clean and tidy. Construction activities in the vicinity of Tree 6 and Tree 7 were kept at a minimum. Other mitigation measures for landscape and visual impacts as required under the EP are complied with. A wide tree strip for compensatory tree planting has been reserved at the eastern part of the Parade Ground in accordance with the requirement in EP Condition 2.9. Planters for the compensatory trees are currently being built.
- 5. Photo records of Tree 6 and Tree 7 taken during the monthly tree inspections from December 2015 to July 2017 were provided below for reference. It can be seen that there is a gradual loss of leaves at Tree 6 and Tree 7 since around May 2016. However, as it is considered there is still reasonable amount of leaves on Tree 6 and Tree 7 with no apparent issues on the health of the trees observed, no actions were recommended or taken by the arborist until pests were observed during the tree inspection on 10 July 2017. The arborist has suggested two possible reasons for the loss of leaves on Tree 6 and Tree 7 since around May 2016:

6 April 2016

4 May 2016

| 8 June 2016 | 4 July 2016 |
|-------------|-------------|
|             |             |
|             |             |
|             |             |
|             |             |
|             |             |

| 4 October 2016 | 2 November 2016 |
|----------------|-----------------|

| 8 February 2017 | 15 March 2017 |
|-----------------|---------------|

10 August 2016

7 April 2017

5 May 2017