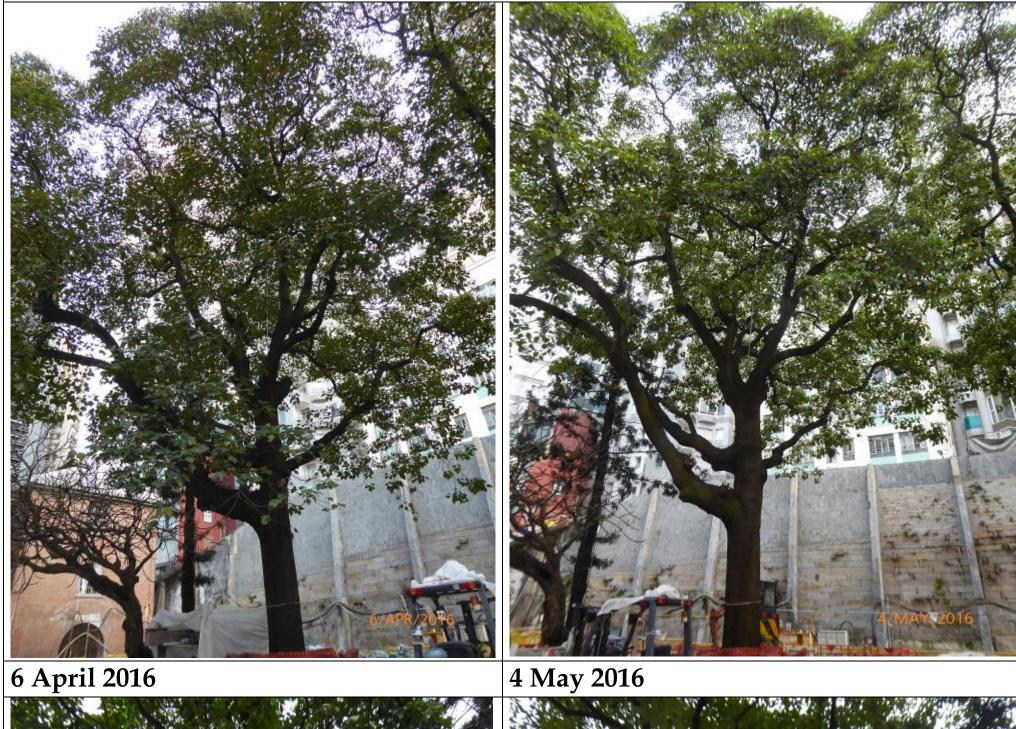

#### Investigation Report

- 1. Regular tree inspections have been carried out by a qualified arborist on a monthly basis in accordance with the requirement in the Environmental Permit (EP). The arborist will observe and identify any potential issues to the retained trees and recommend appropriate remedial actions as necessary. Routine horticultural operation for the retained trees has been undertaken, including watering of the trees for at least 2-3 times a week and adding mulch to the trees when necessary as recommended by the arborist. The latest tree inspection has been conducted by the arborist on 10 July 2017 and the observations and recommendations were reported in the Monthly Tree Inspection Report for July 2017 prepared by the arborist.
- 2. As indicated in the Monthly Tree Inspection Report for July 2017, signs of pests (*Trialeurodes vaporariorum*) have been observed on some faded leaves of Tree 6 and Tree 7 during the tree inspection on 10 July 2017. A decayed log was also found on the upper branches of Tree 7. The arborist has recommended the application of pesticides to Tree 6 and Tree 7 and pruning of the decayed log on Tree 7 to be conducted as soon as possible to control and eliminate the pests. Although there are signs of pests, the health condition of the trunks of Tree 6 and Tree 7 is considered fair by the arborist. Some young and green leaves are growing on Tree 6, but leaves on the crown of Tree 7 are observed to be rather sparse. The tree protection zone around the planters of Tree 6 and Tree 7 are also in good condition and the areas in the vicinity of the trees are clean and tidy.
- 3. After the tree inspection on 10 July 2017, application of pesticides on the tree crown of Tree 6 and Tree 7 and pruning of decayed log on Tree 7 have been arranged and conducted on 3 and 4 August 2017. Residents near the Project Site have been informed of the pesticide application dates in advance. Application of pesticides could not be arranged in July due to presence of frequent rainy days towards the end of July. A Registered Consulting Arborist assessed Tree 6 and Tree 7 on 12 August 2017. He commented that the pests on Tree 6 and Tree 7 appeared to be under control due to the pesticide application on 3 and 4 August 2017. According to the Registered Consulting Arborist, new and healthy branches and roots were observed on the trees. He advised the Contractor to maintain sufficient mulch in the planters and conduct regular watering to the trees. Further application of pesticides is considered not necessary at the moment but the arborist will continue to closely monitor the effectiveness of the pesticide and the health of the trees and apply further measures if required.
- 4. Tree 6 and Tree 7 were cordoned off with a fence of about 2.5m height as a tree protection zone since the commencement of the construction works on site in accordance with the requirement in Appendix Part B of the EP. The fence was removed in April 2016 due to various works at Prison Yard, including laying of floor paving, making of chairs next to the planters and planter repairing works, etc. Construction works have substantially completed at the Prison Yard but barricades are still being set up around Tree 6 and Tree 7 to cordon off the trees. No root pruning has been conducted for Tree 6 and Tree 7. A foliage sprinkler cleansing system was installed at Tree 6 and Tree 7 for washing off any accumulated dust from the leaves in accordance with the requirement in Appendix Part B of the EP. As no major construction works have been conducted at the Prison Yard since April 2016 and construction works have substantially completed since April 2017, accumulation of dust on the leaves is no longer expected and the foliage sprinkler cleansing system was removed since May 2017. The areas in the vicinity of Tree 6 and Tree 7 have generally been kept clean and tidy. Construction activities in the vicinity of Tree 6 and Tree 7 were kept at a minimum. Other mitigation measures for landscape and visual impacts as required under the EP are complied with. A wide tree strip for compensatory tree planting has been reserved at the eastern part of the Parade Ground in accordance with the requirement in EP Condition 2.9. Planters for the compensatory trees are currently being built.
- 5. Photo records of Tree 6 and Tree 7 taken during the monthly tree inspections from December 2015 to July 2017 were provided below for reference. It can be seen that there is a gradual loss of leaves at Tree 6 and Tree 7 since around May 2016. However, as it is considered there is still reasonable amount of leaves on Tree 6 and Tree 7 with no apparent issues on the health of the trees observed, no actions were recommended or taken by the arborist until pests were observed during the tree inspection on 10 July 2017. The arborist has suggested two possible reasons for the loss of leaves on Tree 6 and Tree 7 since around May 2016:

i) Presence of pests – Besides the pests (*Trialeurodes vaporariorum*) which were recently discovered during the tree inspection on 10 July 2017, Tree 6 and Tree 7 have also been infected with the pest Mealy Bugs in April 2016. Pests present on the leaves take up nutrients from the trees, causing loss of leaves and potential deterioration of the health of the trees. Subsequent application of pesticides and pruning of affected leaves and branches were performed on 25 April 2016 and proved effective with signs of pests apparently reduced and hardly found after the application. Although the trees were clear of pests after the pest application on 25 April 2016, gradual loss of leaves at Tree 6 and Tree 7 can be observed since around May 2016.

ii) Age of the trees – Tree 6 and Tree 7 were planted in 1960s and are currently about 50-60 years of age. According to the arborist responsible for the trees on site and other experienced arborists in Hong Kong, Aleurites moluccana (Tree 6 and Tree 7), which is a non-native species, generally has a life expectancy of about 60 to 80 years. The loss of leaves and possible deterioration of health may reflect the natural aging of the tree.

6 April 2016

4 May 2016

| 8 June 2016 | 4 July 2016 |
|-------------|-------------|
|             |             |
|             |             |
|             |             |
|             |             |
|             |             |