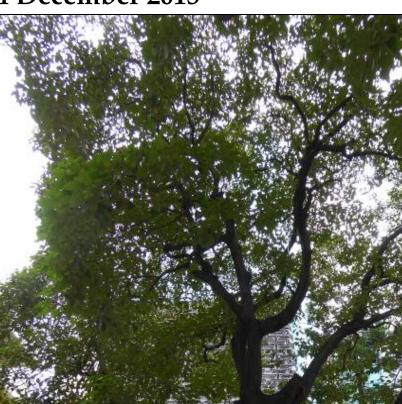

#### Investigation Report

- 1. Regular tree inspections have been carried out by a qualified arborist on a monthly basis in accordance with the requirement in the Environmental Permit (EP). The arborist will observe and identify any potential issues to the retained trees and recommend appropriate remedial actions as necessary. Routine horticultural operation for the retained trees has been undertaken, including watering of the trees for at least 2-3 times a week and adding mulch to the trees when necessary as recommended by the arborist. The latest tree inspection has been conducted by the arborist on 10 July 2017 and the observations and recommendations were reported in the Monthly Tree Inspection Report for July 2017 prepared by the arborist.
- 2. As indicated in the Monthly Tree Inspection Report for July 2017, signs of pests (*Trialeurodes vaporariorum*) have been observed on some faded leaves of Tree 6 and Tree 7 during the tree inspection on 10 July 2017. A decayed log was also found on the upper branches of Tree 7. The arborist has recommended the application of pesticides to Tree 6 and Tree 7 and pruning of the decayed log on Tree 7 to be conducted as soon as possible to control and eliminate the pests. Although there are signs of pests, the health condition of the trunks of Tree 6 and Tree 7 is considered fair by the arborist. Some young and green leaves are growing on Tree 6, but leaves on the crown of Tree 7 are observed to be rather sparse. The tree protection zone around the planters of Tree 6 and Tree 7 are also in good condition and the areas in the vicinity of the trees are clean and tidy.
- 3. After the tree inspection on 10 July 2017, application of pesticides on the tree crown of Tree 6 and Tree 7 and pruning of decayed log on Tree 7 have been arranged and conducted on 3 and 4 August 2017. Residents near the Project Site have been informed of the pesticide application dates in advance. Application of pesticides could not be arranged in July due to presence of frequent rainy days towards the end of July. A Registered Consulting Arborist assessed Tree 6 and Tree 7 on 12 August 2017. He commented that the pests on Tree 6 and Tree 7 appeared to be under control due to the pesticide application on 3 and 4 August 2017. According to the Registered Consulting Arborist, new and healthy branches and roots were observed on the trees. He advised the Contractor to maintain sufficient mulch in the planters and conduct regular watering to the trees. Further application of pesticides is considered not necessary at the moment but the arborist will continue to closely monitor the effectiveness of the pesticide and the health of the trees and apply further measures if required.
- 4. Tree 6 and Tree 7 were cordoned off with a fence of about 2.5m height as a tree protection zone since the commencement of the construction works on site in accordance with the requirement in Appendix Part B of the EP. The fence was removed in April 2016 due to various works at Prison Yard, including laying of floor paving, making of chairs next to the planters and planter repairing works, etc. Construction works have substantially completed at the Prison Yard but barricades are still being set up around Tree 6 and Tree 7 to cordon off the trees. No root pruning has been conducted for Tree 6 and Tree 7. A foliage sprinkler cleansing system was installed at Tree 6 and Tree 7 for washing off any accumulated dust from the leaves in accordance with the requirement in Appendix Part B of the EP. As no major construction works have been conducted at the Prison Yard since April 2016 and construction works have substantially completed since April 2017, accumulation of dust on the leaves is no longer expected and the foliage sprinkler cleansing system was removed since May 2017. The areas in the vicinity of Tree 6 and Tree 7 have generally been kept clean and tidy. Construction activities in the vicinity of Tree 6 and Tree 7 were kept at a minimum. Other mitigation measures for landscape and visual impacts as required under the EP are complied with. A wide tree strip for compensatory tree planting has been reserved at the eastern part of the Parade Ground in accordance with the requirement in EP Condition 2.9. Planters for the compensatory trees are currently being built.
- 5. Photo records of Tree 6 and Tree 7 taken during the monthly tree inspections from December 2015 to July 2017 were provided below for reference. It can be seen that there is a gradual loss of leaves at Tree 6 and Tree 7 since around May 2016. However, as it is considered there is still reasonable amount of leaves on Tree 6 and Tree 7 with no apparent issues on the health of the trees observed, no actions were recommended or taken by the arborist until pests were observed during the tree inspection on 10 July 2017. The arborist has suggested two possible reasons for the loss of leaves on Tree 6 and Tree 7 since around May 2016:

i) Presence of pests – Besides the pests (*Trialeurodes vaporariorum*) which were recently discovered during the tree inspection on 10 July 2017, Tree 6 and Tree 7 have also been infected with the pest Mealy Bugs in April 2016. Pests present on the leaves take up nutrients from the trees, causing loss of leaves and potential deterioration of the health of the trees. Subsequent application of pesticides and pruning of affected leaves and branches were performed on 25 April 2016 and proved effective with signs of pests apparently reduced and hardly found after the application. Although the trees were clear of pests after the pest application on 25 April 2016, gradual loss of leaves at Tree 6 and Tree 7 can be observed since around May 2016.

ii) Age of the trees – Tree 6 and Tree 7 were planted in 1960s and are currently about 50-60 years of age. According to the arborist responsible for the trees on site and other experienced arborists in Hong Kong, Aleurites moluccana (Tree 6 and Tree 7), which is a non-native species, generally has a life expectancy of about 60 to 80 years. The loss of leaves and possible deterioration of health may reflect the natural aging of the tree.