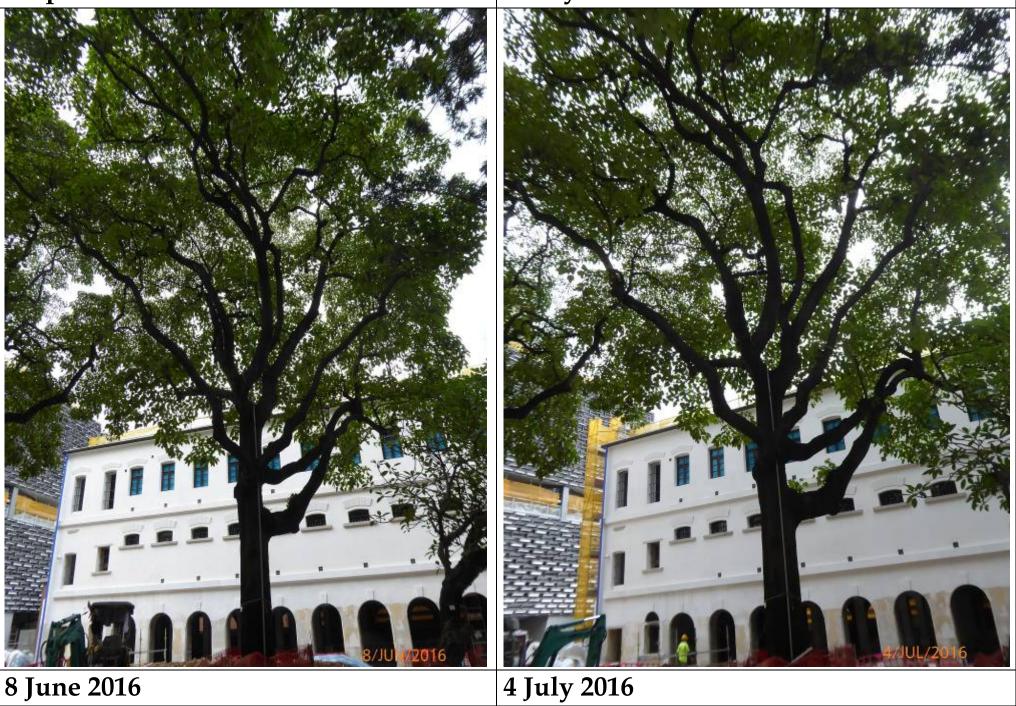

#### Investigation Report

- 1. Regular tree inspections have been carried out by a qualified arborist on a monthly basis in accordance with the requirement in the Environmental Permit (EP). The arborist will observe and identify any potential issues to the retained trees and recommend appropriate remedial actions as necessary. Routine horticultural operation for the retained trees has been undertaken, including watering of the trees for at least 2-3 times a week and adding mulch to the trees when necessary as recommended by the arborist. The latest tree inspection has been conducted by the arborist on 10 July 2017 and the observations and recommendations were reported in the Monthly Tree Inspection Report for July 2017 prepared by the arborist.
- 2. As indicated in the Monthly Tree Inspection Report for July 2017, signs of pests (*Trialeurodes vaporariorum*) have been observed on some faded leaves of Tree 6 and Tree 7 during the tree inspection on 10 July 2017. A decayed log was also found on the upper branches of Tree 7. The arborist has recommended the application of pesticides to Tree 6 and Tree 7 and pruning of the decayed log on Tree 7 to be conducted as soon as possible to control and eliminate the pests. Although there are signs of pests, the health condition of the trunks of Tree 6 and Tree 7 is considered fair by the arborist. Some young and green leaves are growing on Tree 6, but leaves on the crown of Tree 7 are observed to be rather sparse. The tree protection zone around the planters of Tree 6 and Tree 7 are also in good condition and the areas in the vicinity of the trees are clean and tidy.
- 3. After the tree inspection on 10 July 2017, application of pesticides on the tree crown of Tree 6 and Tree 7 and pruning of decayed log on Tree 7 have been arranged and conducted on 3 and 4 August 2017. Residents near the Project Site have been informed of the pesticide application dates in advance. Application of pesticides could not be arranged in July due to presence of frequent rainy days towards the end of July. A Registered Consulting Arborist assessed Tree 6 and Tree 7 on 12 August 2017. He commented that the pests on Tree 6 and Tree 7 appeared to be under control due to the pesticide application on 3 and 4 August 2017. According to the Registered Consulting Arborist, new and healthy branches and roots were observed on the trees. He advised the Contractor to maintain sufficient mulch in the planters and conduct regular watering to the trees. Further application of pesticides is considered not necessary at the moment but the arborist will continue to closely monitor the effectiveness of the pesticide and the health of the trees and apply further measures if required.
- 4. Tree 6 and Tree 7 were cordoned off with a fence of about 2.5m height as a tree protection zone since the commencement of the construction works on site in accordance with the requirement in Appendix Part B of the EP. The fence was removed in April 2016 due to various works at Prison Yard, including laying of floor paving, making of chairs next to the planters and planter repairing works, etc. Construction works have substantially completed at the Prison Yard but barricades are still being set up around Tree 6 and Tree 7 to cordon off the trees. No root pruning has been conducted for Tree 6 and Tree 7. A foliage sprinkler cleansing system was installed at Tree 6 and Tree 7 for washing off any accumulated dust from the leaves in accordance with the requirement in Appendix Part B of the EP. As no major construction works have been conducted at the Prison Yard since April 2016 and construction works have substantially completed since April 2017, accumulation of dust on the leaves is no longer expected and the foliage sprinkler cleansing system was removed since May 2017. The areas in the vicinity of Tree 6 and Tree 7 have generally been kept clean and tidy. Construction activities in the vicinity of Tree 6 and Tree 7 were kept at a minimum. Other mitigation measures for landscape and visual impacts as required under the EP are complied with. A wide tree strip for compensatory tree planting has been reserved at the eastern part of the Parade Ground in accordance with the requirement in EP Condition 2.9. Planters for the compensatory trees are currently being built.
- 5. Photo records of Tree 6 and Tree 7 taken during the monthly tree inspections from December 2015 to July 2017 were provided below for reference. It can be seen that there is a gradual loss of leaves at Tree 6 and Tree 7 since around May 2016. However, as it is considered there is still reasonable amount of leaves on Tree 6 and Tree 7 with no apparent issues on the health of the trees observed, no actions were recommended or taken by the arborist until pests were observed during the tree inspection on 10 July 2017. The arborist has suggested two possible reasons for the loss of leaves on Tree 6 and Tree 7 since around May 2016:

i) Presence of pests – Besides the pests (*Trialeurodes vaporariorum*) which were recently discovered during the tree inspection on 10 July 2017, Tree 6 and Tree 7 have also been infected with the pest Mealy Bugs in April 2016. Pests present on the leaves take up nutrients from the trees, causing loss of leaves and potential deterioration of the health of the trees. Subsequent application of pesticides and pruning of affected leaves and branches were performed on 25 April 2016 and proved effective with signs of pests apparently reduced and hardly found after the application. Although the trees were clear of pests after the pest application on 25 April 2016, gradual loss of leaves at Tree 6 and Tree 7 can be observed since around May 2016.

ii) Age of the trees – Tree 6 and Tree 7 were planted in 1960s and are currently about 50-60 years of age. According to the arborist responsible for the trees on site and other experienced arborists in Hong Kong, Aleurites moluccana (Tree 6 and Tree 7), which is a non-native species, generally has a life expectancy of about 60 to 80 years. The loss of leaves and possible deterioration of health may reflect the natural aging of the tree.

6 April 2016

4 May 2016

| 8 June 2016 | 4 July 2016 |
|-------------|-------------|
|             |             |
|             |             |
|             |             |
|             |             |
|             |             |