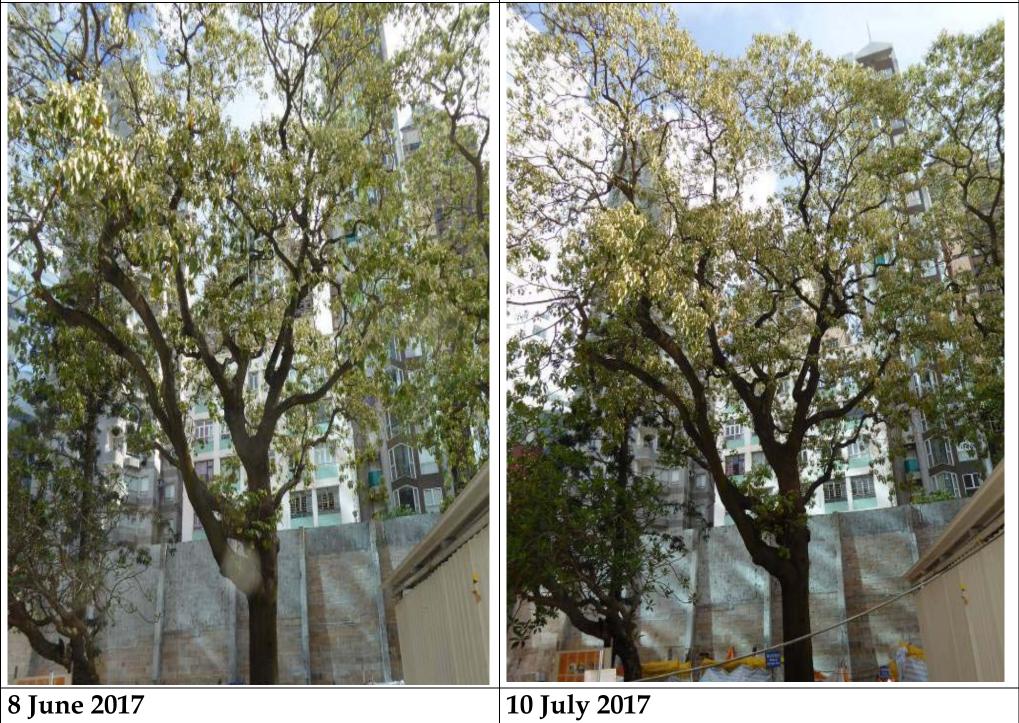

#### Investigation Report

- 1. Regular tree inspections have been carried out by a qualified arborist on a monthly basis in accordance with the requirement in the Environmental Permit (EP). The arborist will observe and identify any potential issues to the retained trees and recommend appropriate remedial actions as necessary. Routine horticultural operation for the retained trees has been undertaken, including watering of the trees for at least 2-3 times a week and adding mulch to the trees when necessary as recommended by the arborist. The latest tree inspection has been conducted by the arborist on 10 July 2017 and the observations and recommendations were reported in the Monthly Tree Inspection Report for July 2017 prepared by the arborist.
- 2. As indicated in the Monthly Tree Inspection Report for July 2017, signs of pests (*Trialeurodes vaporariorum*) have been observed on some faded leaves of Tree 6 and Tree 7 during the tree inspection on 10 July 2017. A decayed log was also found on the upper branches of Tree 7. The arborist has recommended the application of pesticides to Tree 6 and Tree 7 and pruning of the decayed log on Tree 7 to be conducted as soon as possible to control and eliminate the pests. Although there are signs of pests, the health condition of the trunks of Tree 6 and Tree 7 is considered fair by the arborist. Some young and green leaves are growing on Tree 6, but leaves on the crown of Tree 7 are observed to be rather sparse. The tree protection zone around the planters of Tree 6 and Tree 7 are also in good condition and the areas in the vicinity of the trees are clean and tidy.
- 3. After the tree inspection on 10 July 2017, application of pesticides on the tree crown of Tree 6 and Tree 7 and pruning of decayed log on Tree 7 have been arranged and conducted on 3 and 4 August 2017. Residents near the Project Site have been informed of the pesticide application dates in advance. Application of pesticides could not be arranged in July due to presence of frequent rainy days towards the end of July. A Registered Consulting Arborist assessed Tree 6 and Tree 7 on 12 August 2017. He commented that the pests on Tree 6 and Tree 7 appeared to be under control due to the pesticide application on 3 and 4 August 2017. According to the Registered Consulting Arborist, new and healthy branches and roots were observed on the trees. He advised the Contractor to maintain sufficient mulch in the planters and conduct regular watering to the trees. Further application of pesticides is considered not necessary at the moment but the arborist will continue to closely monitor the effectiveness of the pesticide and the health of the trees and apply further measures if required.
- 4. Tree 6 and Tree 7 were cordoned off with a fence of about 2.5m height as a tree protection zone since the commencement of the construction works on site in accordance with the requirement in Appendix Part B of the EP. The fence was removed in April 2016 due to various works at Prison Yard, including laying of floor paving, making of chairs next to the planters and planter repairing works, etc. Construction works have substantially completed at the Prison Yard but barricades are still being set up around Tree 6 and Tree 7 to cordon off the trees. No root pruning has been conducted for Tree 6 and Tree 7. A foliage sprinkler cleansing system was installed at Tree 6 and Tree 7 for washing off any accumulated dust from the leaves in accordance with the requirement in Appendix Part B of the EP. As no major construction works have been conducted at the Prison Yard since April 2016 and construction works have substantially completed since April 2017, accumulation of dust on the leaves is no longer expected and the foliage sprinkler cleansing system was removed since May 2017. The areas in the vicinity of Tree 6 and Tree 7 have generally been kept clean and tidy. Construction activities in the vicinity of Tree 6 and Tree 7 were kept at a minimum. Other mitigation measures for landscape and visual impacts as required under the EP are complied with. A wide tree strip for compensatory tree planting has been reserved at the eastern part of the Parade Ground in accordance with the requirement in EP Condition 2.9. Planters for the compensatory trees are currently being built.
- 5. Photo records of Tree 6 and Tree 7 taken during the monthly tree inspections from December 2015 to July 2017 were provided below for reference. It can be seen that there is a gradual loss of leaves at Tree 6 and Tree 7 since around May 2016. However, as it is considered there is still reasonable amount of leaves on Tree 6 and Tree 7 with no apparent issues on the health of the trees observed, no actions were recommended or taken by the arborist until pests were observed during the tree inspection on 10 July 2017. The arborist has suggested two possible reasons for the loss of leaves on Tree 6 and Tree 7 since around May 2016:

i) Presence of pests – Besides the pests (*Trialeurodes vaporariorum*) which were recently discovered during the tree inspection on 10 July 2017, Tree 6 and Tree 7 have also been infected with the pest Mealy Bugs in April 2016. Pests present on the leaves take up nutrients from the trees, causing loss of leaves and potential deterioration of the health of the trees. Subsequent application of pesticides and pruning of affected leaves and branches were performed on 25 April 2016 and proved effective with signs of pests apparently reduced and hardly found after the application. Although the trees were clear of pests after the pest application on 25 April 2016, gradual loss of leaves at Tree 6 and Tree 7 can be observed since around May 2016.

ii) Age of the trees – Tree 6 and Tree 7 were planted in 1960s and are currently about 50-60 years of age. According to the arborist responsible for the trees on site and other experienced arborists in Hong Kong, Aleurites moluccana (Tree 6 and Tree 7), which is a non-native species, generally has a life expectancy of about 60 to 80 years. The loss of leaves and possible deterioration of health may reflect the natural aging of the tree.