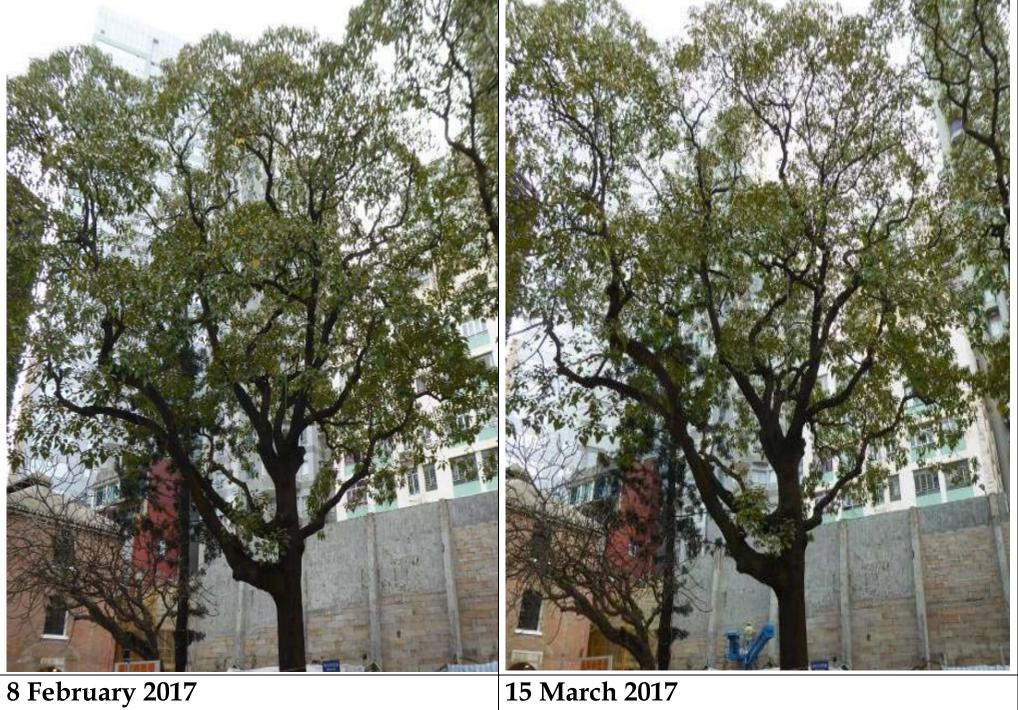

#### Investigation Report

- 1. Regular tree inspections have been carried out by a qualified arborist on a monthly basis in accordance with the requirement in the Environmental Permit (EP). The arborist will observe and identify any potential issues to the retained trees and recommend appropriate remedial actions as necessary. Routine horticultural operation for the retained trees has been undertaken, including watering of the trees for at least 2-3 times a week and adding mulch to the trees when necessary as recommended by the arborist. The latest tree inspection has been conducted by the arborist on 10 July 2017 and the observations and recommendations were reported in the Monthly Tree Inspection Report for July 2017 prepared by the arborist.
- 2. As indicated in the Monthly Tree Inspection Report for July 2017, signs of pests (*Trialeurodes vaporariorum*) have been observed on some faded leaves of Tree 6 and Tree 7 during the tree inspection on 10 July 2017. A decayed log was also found on the upper branches of Tree 7. The arborist has recommended the application of pesticides to Tree 6 and Tree 7 and pruning of the decayed log on Tree 7 to be conducted as soon as possible to control and eliminate the pests. Although there are signs of pests, the health condition of the trunks of Tree 6 and Tree 7 is considered fair by the arborist. Some young and green leaves are growing on Tree 6, but leaves on the crown of Tree 7 are observed to be rather sparse. The tree protection zone around the planters of Tree 6 and Tree 7 are also in good condition and the areas in the vicinity of the trees are clean and tidy.
- 3. After the tree inspection on 10 July 2017, application of pesticides on the tree crown of Tree 6 and Tree 7 and pruning of decayed log on Tree 7 have been arranged and conducted on 3 and 4 August 2017. Residents near the Project Site have been informed of the pesticide application dates in advance. Application of pesticides could not be arranged in July due to presence of frequent rainy days towards the end of July. A Registered Consulting Arborist assessed Tree 6 and Tree 7 on 12 August 2017. He commented that the pests on Tree 6 and Tree 7 appeared to be under control due to the pesticide application on 3 and 4 August 2017. According to the Registered Consulting Arborist, new and healthy branches and roots were observed on the trees. He advised the Contractor to maintain sufficient mulch in the planters and conduct regular watering to the trees. Further application of pesticides is considered not necessary at the moment but the arborist will continue to closely monitor the effectiveness of the pesticide and the health of the trees and apply further measures if required.
- 4. Tree 6 and Tree 7 were cordoned off with a fence of about 2.5m height as a tree protection zone since the commencement of the construction works on site in accordance with the requirement in Appendix Part B of the EP. The fence was removed in April 2016 due to various works at Prison Yard, including laying of floor paving, making of chairs next to the planters and planter repairing works, etc. Construction works have substantially completed at the Prison Yard but barricades are still being set up around Tree 6 and Tree 7 to cordon off the trees. No root pruning has been conducted for Tree 6 and Tree 7. A foliage sprinkler cleansing system was installed at Tree 6 and Tree 7 for washing off any accumulated dust from the leaves in accordance with the requirement in Appendix Part B of the EP. As no major construction works have been conducted at the Prison Yard since April 2016 and construction works have substantially completed since April 2017, accumulation of dust on the leaves is no longer expected and the foliage sprinkler cleansing system was removed since May 2017. The areas in the vicinity of Tree 6 and Tree 7 have generally been kept clean and tidy. Construction activities in the vicinity of Tree 6 and Tree 7 were kept at a minimum. Other mitigation measures for landscape and visual impacts as required under the EP are complied with. A wide tree strip for compensatory tree planting has been reserved at the eastern part of the Parade Ground in accordance with the requirement in EP Condition 2.9. Planters for the compensatory trees are currently being built.
- 5. Photo records of Tree 6 and Tree 7 taken during the monthly tree inspections from December 2015 to July 2017 were provided below for reference. It can be seen that there is a gradual loss of leaves at Tree 6 and Tree 7 since around May 2016. However, as it is considered there is still reasonable amount of leaves on Tree 6 and Tree 7 with no apparent issues on the health of the trees observed, no actions were recommended or taken by the arborist until pests were observed during the tree inspection on 10 July 2017. The arborist has suggested two possible reasons for the loss of leaves on Tree 6 and Tree 7 since around May 2016:

i) Presence of pests – Besides the pests (*Trialeurodes vaporariorum*) which were recently discovered during the tree inspection on 10 July 2017, Tree 6 and Tree 7 have also been infected with the pest Mealy Bugs in April 2016. Pests present on the leaves take up nutrients from the trees, causing loss of leaves and potential deterioration of the health of the trees. Subsequent application of pesticides and pruning of affected leaves and branches were performed on 25 April 2016 and proved effective with signs of pests apparently reduced and hardly found after the application. Although the trees were clear of pests after the pest application on 25 April 2016, gradual loss of leaves at Tree 6 and Tree 7 can be observed since around May 2016.

ii) Age of the trees – Tree 6 and Tree 7 were planted in 1960s and are currently about 50-60 years of age. According to the arborist responsible for the trees on site and other experienced arborists in Hong Kong, Aleurites moluccana (Tree 6 and Tree 7), which is a non-native species, generally has a life expectancy of about 60 to 80 years. The loss of leaves and possible deterioration of health may reflect the natural aging of the tree.