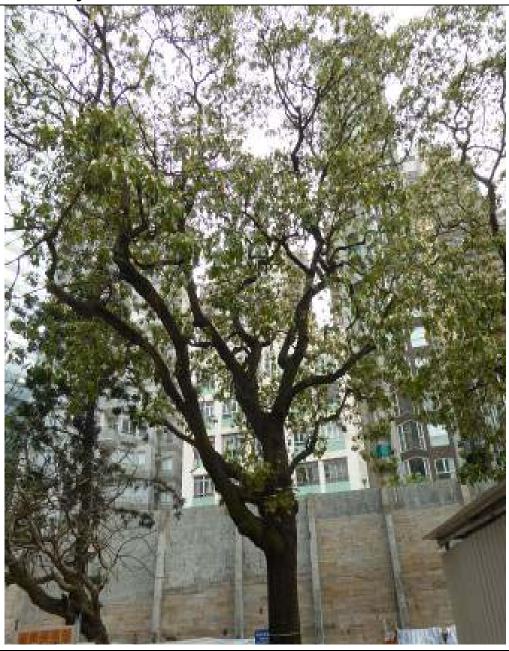

#### Investigation Report

- 1. Regular tree inspections have been carried out by a qualified arborist on a monthly basis in accordance with the requirement in the Environmental Permit (EP). The arborist will observe and identify any potential issues to the retained trees and recommend appropriate remedial actions as necessary. Routine horticultural operation for the retained trees has been undertaken, including watering of the trees for at least 2-3 times a week and adding mulch to the trees when necessary as recommended by the arborist. The latest tree inspection has been conducted by the arborist on 10 July 2017 and the observations and recommendations were reported in the Monthly Tree Inspection Report for July 2017 prepared by the arborist.
- 2. As indicated in the Monthly Tree Inspection Report for July 2017, signs of pests (*Trialeurodes vaporariorum*) have been observed on some faded leaves of Tree 6 and Tree 7 during the tree inspection on 10 July 2017. A decayed log was also found on the upper branches of Tree 7. The arborist has recommended the application of pesticides to Tree 6 and Tree 7 and pruning of the decayed log on Tree 7 to be conducted as soon as possible to control and eliminate the pests. Although there are signs of pests, the health condition of the trunks of Tree 6 and Tree 7 is considered fair by the arborist. Some young and green leaves are growing on Tree 6, but leaves on the crown of Tree 7 are observed to be rather sparse. The tree protection zone around the planters of Tree 6 and Tree 7 are also in good condition and the areas in the vicinity of the trees are clean and tidy.
- 3. After the tree inspection on 10 July 2017, application of pesticides on the tree crown of Tree 6 and Tree 7 and pruning of decayed log on Tree 7 have been arranged and conducted on 3 and 4 August 2017. Residents near the Project Site have been informed of the pesticide application dates in advance. Application of pesticides could not be arranged in July due to presence of frequent rainy days towards the end of July. A Registered Consulting Arborist assessed Tree 6 and Tree 7 on 12 August 2017. He commented that the pests on Tree 6 and Tree 7 appeared to be under control due to the pesticide application on 3 and 4 August 2017. According to the Registered Consulting Arborist, new and healthy branches and roots were observed on the trees. He advised the Contractor to maintain sufficient mulch in the planters and conduct regular watering to the trees. Further application of pesticides is considered not necessary at the moment but the arborist will continue to closely monitor the effectiveness of the pesticide and the health of the trees and apply further measures if required.
- 4. Tree 6 and Tree 7 were cordoned off with a fence of about 2.5m height as a tree protection zone since the commencement of the construction works on site in accordance with the requirement in Appendix Part B of the EP. The fence was removed in April 2016 due to various works at Prison Yard, including laying of floor paving, making of chairs next to the planters and planter repairing works, etc. Construction works have substantially completed at the Prison Yard but barricades are still being set up around Tree 6 and Tree 7 to cordon off the trees. No root pruning has been conducted for Tree 6 and Tree 7. A foliage sprinkler cleansing system was installed at Tree 6 and Tree 7 for washing off any accumulated dust from the leaves in accordance with the requirement in Appendix Part B of the EP. As no major construction works have been conducted at the Prison Yard since April 2016 and construction works have substantially completed since April 2017, accumulation of dust on the leaves is no longer expected and the foliage sprinkler cleansing system was removed since May 2017. The areas in the vicinity of Tree 6 and Tree 7 have generally been kept clean and tidy. Construction activities in the vicinity of Tree 6 and Tree 7 were kept at a minimum. Other mitigation measures for landscape and visual impacts as required under the EP are complied with. A wide tree strip for compensatory tree planting has been reserved at the eastern part of the Parade Ground in accordance with the requirement in EP Condition 2.9. Planters for the compensatory trees are currently being built.
- 5. Photo records of Tree 6 and Tree 7 taken during the monthly tree inspections from December 2015 to July 2017 were provided below for reference. It can be seen that there is a gradual loss of leaves at Tree 6 and Tree 7 since around May 2016. However, as it is considered there is still reasonable amount of leaves on Tree 6 and Tree 7 with no apparent issues on the health of the trees observed, no actions were recommended or taken by the arborist until pests were observed during the tree inspection on 10 July 2017. The arborist has suggested two possible reasons for the loss of leaves on Tree 6 and Tree 7 since around May 2016:

| 4 October 2016 | 2 November 2016 |
|----------------|-----------------|

| 8 February 2017 | 15 March 2017 |
|-----------------|---------------|

10 August 2016

7 April 2017

5 May 2017