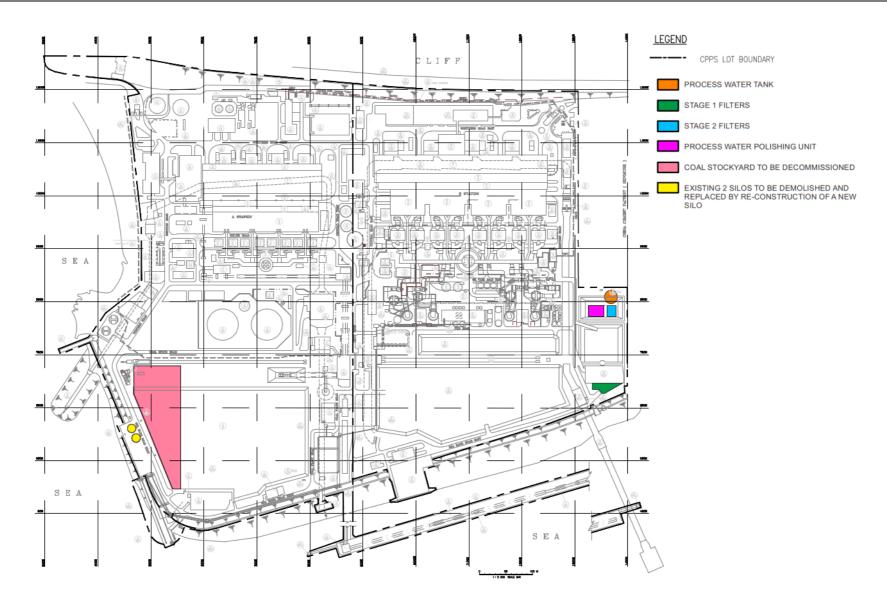

#### 2.1 Site Description

2.1.1 The Project site is located within the boundary of the existing Castle Peak Power Station (CPPS). The locations of the key project components are shown in **Appendix A**.

## Appendix A

Location Plan of Key Project Components (2017 Scheme)

Source: Environmental Review Report of "Enhanced Ash Utilisation and Water Management Facilities at castle Peak Power Station", January 2018, Castle Peak Power Company Limited