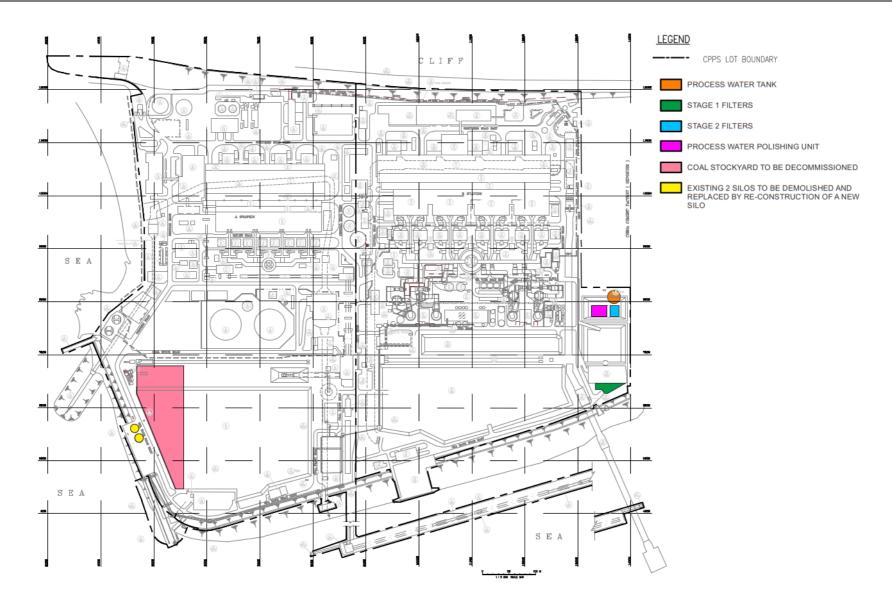

#### 2.1 Site Description

2.1.1 The Project site is located within the boundary of the existing Castle Peak Power Station (CPPS). The locations of the key project components are shown in **Appendix A**.

## Appendix A

Location Plan of Key Project Components (2017 Scheme)

Source: Environmental Review Report of "Enhanced Ash Utilisation and Water Management Facilities at castle Peak Power Station", January 2018, Castle Peak Power Company Limited