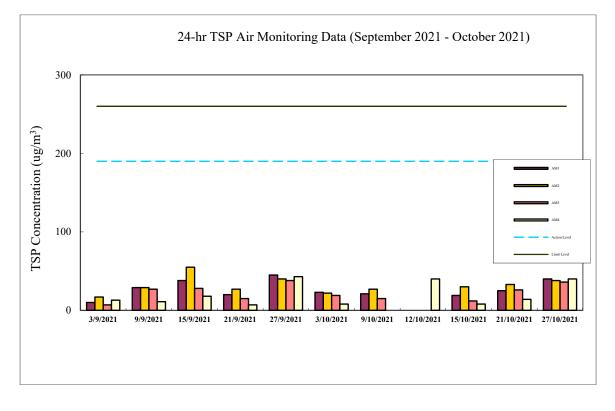

#### 2.6 Results and Observations

All dust monitoring works were conducted on schedule. All monitoring data and graphical presentation of the monitoring results are provided in Appendix D. Key findings and observations are provided below:

1-hour TSP

No exceedance of 1-hour TSP Action/Limit Level was recorded in the month.

24-hour TSP

No exceedance of 24-hour TSP Action/Limit Level was recorded in the month.

Figure 2.1 Location of Air Quality Monitoring Stations