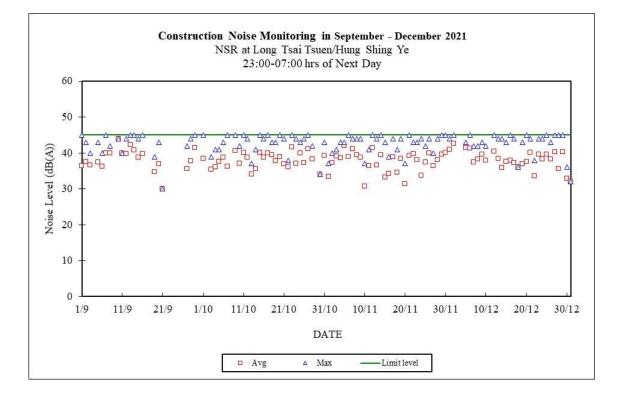

#### **3.6 Results and Observations**

Continuous noise monitoring was conducted at the two monitoring stations at Ash Lagoon and Ching Lam.

All monitoring results and their graphical presentations are provided in Appendix E. No exceedance of noise Action/Limit Level was recorded in the month.

Figure 3.1 Location of Noise Monitoring Stations