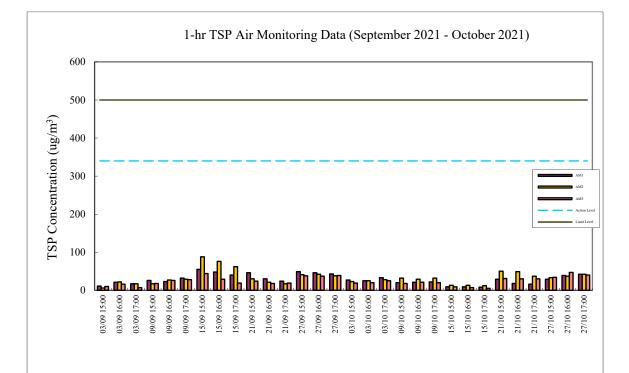

#### 2.6 Results and Observations

All dust monitoring works were conducted on schedule. All monitoring data and graphical presentation of the monitoring results are provided in Appendix D. Key findings and observations are provided below:

1-hour TSP

No exceedance of 1-hour TSP Action/Limit Level was recorded in the month.

24-hour TSP

No exceedance of 24-hour TSP Action/Limit Level was recorded in the month.

Figure 2.1 Location of Air Quality Monitoring Stations