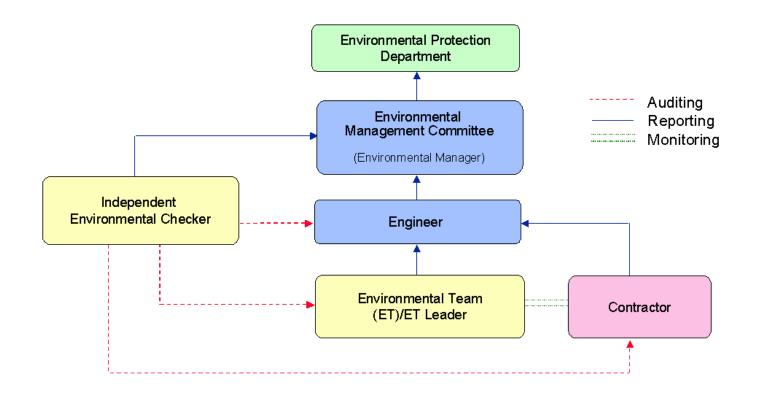

### **1.2 Project Organisation**

An Environmental Management Committee (EMC) has been set up in HEC to oversee the Project. The management structure includes the following:

- Environmental Protection Department (The Authority);
- Environmental Manager (The Chairman of the Environmental Management Committee);
- Engineer;
- Independent Environmental Checker (IEC);
- Environmental Team (ET);
- Contractor.

The project organisation chart for the construction EM&A programme is shown in Appendix A.