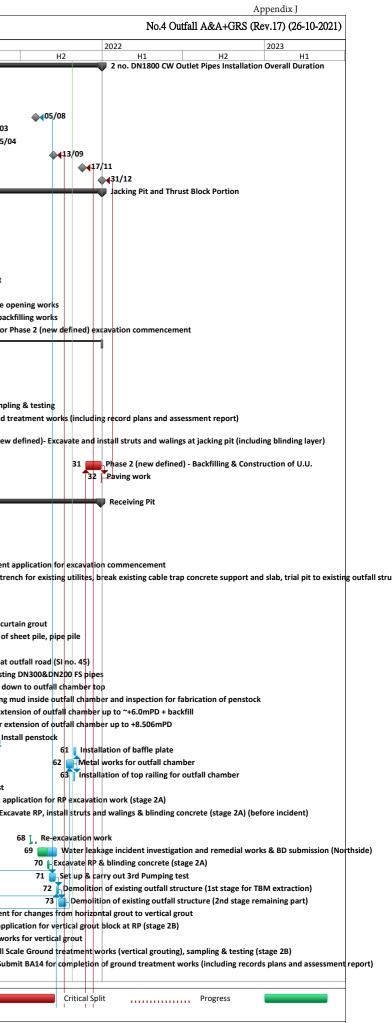

#### 5.3 Construction Program for the Next 3 Months

The tentative construction programs for the next 3 months are shown in Appendix J.

<sup>1221</sup>allemna.doc