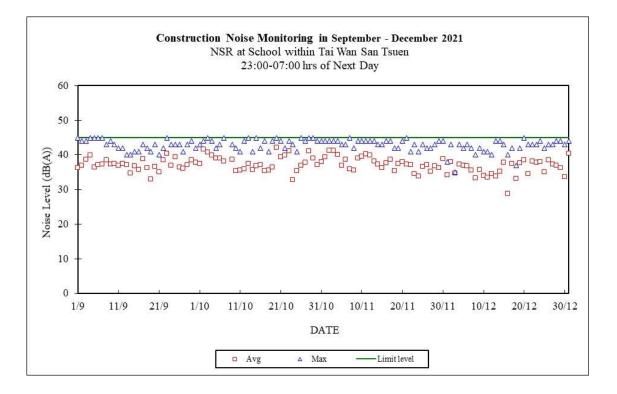

#### **3.6 Results and Observations**

Continuous noise monitoring was conducted at the two monitoring stations at Ash Lagoon and Ching Lam.

All monitoring results and their graphical presentations are provided in Appendix E. No exceedance of noise Action/Limit Level was recorded in the month.

Figure 3.1 Location of Noise Monitoring Stations