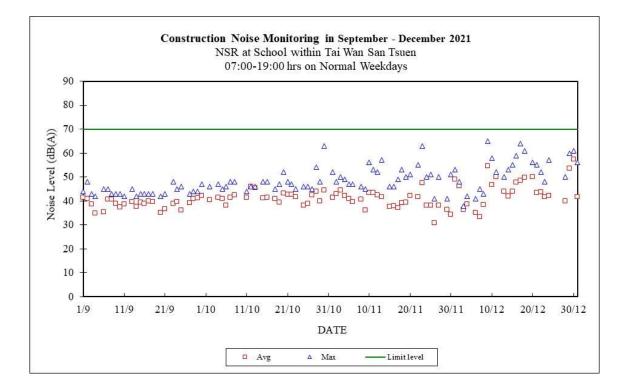

#### **3.6 Results and Observations**

Continuous noise monitoring was conducted at the two monitoring stations at Ash Lagoon and Ching Lam.

All monitoring results and their graphical presentations are provided in Appendix E. No exceedance of noise Action/Limit Level was recorded in the month.

| Parameters                                                                                                                                                                                                                                                                                                                                                                                                                                                                                                                                                                                                                                                                                                                                                                                                                                                                                                                                                                                                                                                                                                                                                                                                                                                                                                                                                                                                                                                                                                                                                                                                                                                                                                                                                                                                                                                                                                                                                                                                                                                                                                                       | Action                                                       | Limit                                                                                                                                                                                                                                                                                                                                                                                                                                               |
|----------------------------------------------------------------------------------------------------------------------------------------------------------------------------------------------------------------------------------------------------------------------------------------------------------------------------------------------------------------------------------------------------------------------------------------------------------------------------------------------------------------------------------------------------------------------------------------------------------------------------------------------------------------------------------------------------------------------------------------------------------------------------------------------------------------------------------------------------------------------------------------------------------------------------------------------------------------------------------------------------------------------------------------------------------------------------------------------------------------------------------------------------------------------------------------------------------------------------------------------------------------------------------------------------------------------------------------------------------------------------------------------------------------------------------------------------------------------------------------------------------------------------------------------------------------------------------------------------------------------------------------------------------------------------------------------------------------------------------------------------------------------------------------------------------------------------------------------------------------------------------------------------------------------------------------------------------------------------------------------------------------------------------------------------------------------------------------------------------------------------------|--------------------------------------------------------------|-----------------------------------------------------------------------------------------------------------------------------------------------------------------------------------------------------------------------------------------------------------------------------------------------------------------------------------------------------------------------------------------------------------------------------------------------------|
| Noise Levels at the NSR's at<br>Long Tsai Tsuen/Hung<br>Shing Ye and school within<br>the village of Tai Wan San<br>Tsuen predicted by the noise<br>alarm monitoring system<br>Manual noise monitoring at<br>the nearest Pak Kok Tsui<br>residences to cable landing<br>points N4 and N5                                                                                                                                                                                                                                                                                                                                                                                                                                                                                                                                                                                                                                                                                                                                                                                                                                                                                                                                                                                                                                                                                                                                                                                                                                                                                                                                                                                                                                                                                                                                                                                                                                                                                                                                                                                                                                         | When one or<br>more documented<br>complaints are<br>received | <ul> <li>a. 75 dB(A) in L<sub>Aeq,30 min</sub> (07:00-19:00 hrs on normal weekdays) (Note 1)</li> <li>b. subject to statutory control under the Noise Control Ordinance (07:00-23:00 hrs on holidays and 19:00-23:00 hrs on all other days). Set to 60 dB(A) in L<sub>Aeq,5 min</sub></li> <li>c. subject to statutory control under the Noise Control Ordinance (23:00-07:00 hrs of next day). Set to 45 dB(A) in L<sub>Aeq,5 min</sub></li> </ul> |
| Note:<br>1. For educational instituted B(A) during examination of the second seco | · · · · · · · · · · · · · · · · · · ·                        | hall be 70 dB(A), reduced to 65                                                                                                                                                                                                                                                                                                                                                                                                                     |