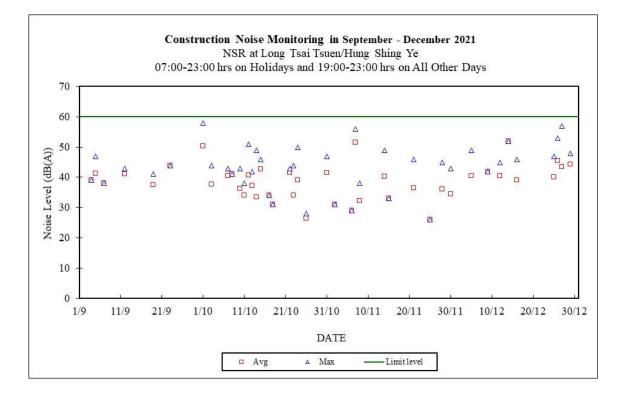

#### **3.6 Results and Observations**

Continuous noise monitoring was conducted at the two monitoring stations at Ash Lagoon and Ching Lam.

All monitoring results and their graphical presentations are provided in Appendix E. No exceedance of noise Action/Limit Level was recorded in the month.

| Parameters                                                                                                                                                                                                                                                                                                                                                                                                                                                                                                                                                                                                                                                                                                                                                                                                                                                                                                                                                                                                                                                                                                                                                                                                                                                                                                                                                                                                                                                                                                                                                                                                                                                                                                                                                                                                                                                                                                                                                                                                                                                                                                                       | Action                                                       | Limit                                                                                                                                                                                                                                                                                                                                                                                                                                               |
|----------------------------------------------------------------------------------------------------------------------------------------------------------------------------------------------------------------------------------------------------------------------------------------------------------------------------------------------------------------------------------------------------------------------------------------------------------------------------------------------------------------------------------------------------------------------------------------------------------------------------------------------------------------------------------------------------------------------------------------------------------------------------------------------------------------------------------------------------------------------------------------------------------------------------------------------------------------------------------------------------------------------------------------------------------------------------------------------------------------------------------------------------------------------------------------------------------------------------------------------------------------------------------------------------------------------------------------------------------------------------------------------------------------------------------------------------------------------------------------------------------------------------------------------------------------------------------------------------------------------------------------------------------------------------------------------------------------------------------------------------------------------------------------------------------------------------------------------------------------------------------------------------------------------------------------------------------------------------------------------------------------------------------------------------------------------------------------------------------------------------------|--------------------------------------------------------------|-----------------------------------------------------------------------------------------------------------------------------------------------------------------------------------------------------------------------------------------------------------------------------------------------------------------------------------------------------------------------------------------------------------------------------------------------------|
| Noise Levels at the NSR's at<br>Long Tsai Tsuen/Hung<br>Shing Ye and school within<br>the village of Tai Wan San<br>Tsuen predicted by the noise<br>alarm monitoring system<br>Manual noise monitoring at<br>the nearest Pak Kok Tsui<br>residences to cable landing<br>points N4 and N5                                                                                                                                                                                                                                                                                                                                                                                                                                                                                                                                                                                                                                                                                                                                                                                                                                                                                                                                                                                                                                                                                                                                                                                                                                                                                                                                                                                                                                                                                                                                                                                                                                                                                                                                                                                                                                         | When one or<br>more documented<br>complaints are<br>received | <ul> <li>a. 75 dB(A) in L<sub>Aeq,30 min</sub> (07:00-19:00 hrs on normal weekdays) (Note 1)</li> <li>b. subject to statutory control under the Noise Control Ordinance (07:00-23:00 hrs on holidays and 19:00-23:00 hrs on all other days). Set to 60 dB(A) in L<sub>Aeq,5 min</sub></li> <li>c. subject to statutory control under the Noise Control Ordinance (23:00-07:00 hrs of next day). Set to 45 dB(A) in L<sub>Aeq,5 min</sub></li> </ul> |
| Note:<br>1. For educational instituted B(A) during examination of the second seco | · · · · · · · · · · · · · · · · · · ·                        | hall be 70 dB(A), reduced to 65                                                                                                                                                                                                                                                                                                                                                                                                                     |