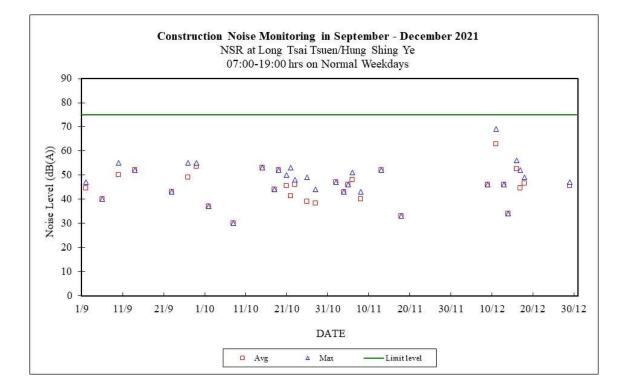

#### **3.6 Results and Observations**

Continuous noise monitoring was conducted at the two monitoring stations at Ash Lagoon and Ching Lam.

All monitoring results and their graphical presentations are provided in Appendix E. No exceedance of noise Action/Limit Level was recorded in the month.

| Parameters                                                                                                                                                                                                                                                                                                                                                                                                                                                                                                                                                                                                                                                                                                                                                                                                                                                                                                                                                                                                                                                                                                                                                                                                                                                                                                                                                                                                                                                                                                                                                                                                                                                                                                                                                                                                                                                                                                                                                                                                                                                                                                                       | Action                                                       | Limit                                                                                                                                                                                                                                                                                                                                                                                                                                               |
|----------------------------------------------------------------------------------------------------------------------------------------------------------------------------------------------------------------------------------------------------------------------------------------------------------------------------------------------------------------------------------------------------------------------------------------------------------------------------------------------------------------------------------------------------------------------------------------------------------------------------------------------------------------------------------------------------------------------------------------------------------------------------------------------------------------------------------------------------------------------------------------------------------------------------------------------------------------------------------------------------------------------------------------------------------------------------------------------------------------------------------------------------------------------------------------------------------------------------------------------------------------------------------------------------------------------------------------------------------------------------------------------------------------------------------------------------------------------------------------------------------------------------------------------------------------------------------------------------------------------------------------------------------------------------------------------------------------------------------------------------------------------------------------------------------------------------------------------------------------------------------------------------------------------------------------------------------------------------------------------------------------------------------------------------------------------------------------------------------------------------------|--------------------------------------------------------------|-----------------------------------------------------------------------------------------------------------------------------------------------------------------------------------------------------------------------------------------------------------------------------------------------------------------------------------------------------------------------------------------------------------------------------------------------------|
| Noise Levels at the NSR's at<br>Long Tsai Tsuen/Hung<br>Shing Ye and school within<br>the village of Tai Wan San<br>Tsuen predicted by the noise<br>alarm monitoring system<br>Manual noise monitoring at<br>the nearest Pak Kok Tsui<br>residences to cable landing<br>points N4 and N5                                                                                                                                                                                                                                                                                                                                                                                                                                                                                                                                                                                                                                                                                                                                                                                                                                                                                                                                                                                                                                                                                                                                                                                                                                                                                                                                                                                                                                                                                                                                                                                                                                                                                                                                                                                                                                         | When one or<br>more documented<br>complaints are<br>received | <ul> <li>a. 75 dB(A) in L<sub>Aeq,30 min</sub> (07:00-19:00 hrs on normal weekdays) (Note 1)</li> <li>b. subject to statutory control under the Noise Control Ordinance (07:00-23:00 hrs on holidays and 19:00-23:00 hrs on all other days). Set to 60 dB(A) in L<sub>Aeq,5 min</sub></li> <li>c. subject to statutory control under the Noise Control Ordinance (23:00-07:00 hrs of next day). Set to 45 dB(A) in L<sub>Aeq,5 min</sub></li> </ul> |
| Note:<br>1. For educational instituted B(A) during examination of the second seco | · · · · · · · · · · · · · · · · · · ·                        | hall be 70 dB(A), reduced to 65                                                                                                                                                                                                                                                                                                                                                                                                                     |