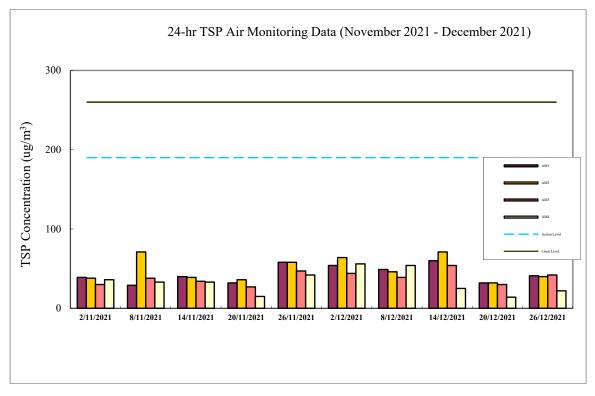

#### 2.6 Results and Observations

All dust monitoring works were conducted on schedule. All monitoring data and graphical presentation of the monitoring results are provided in Appendix D. Key findings and observations are provided below:

1-hour TSP

No exceedance of 1-hour TSP Action/Limit Level was recorded in the month.

24-hour TSP

No exceedance of 24-hour TSP Action/Limit Level was recorded in the month.

Figure 2.1 Location of Air Quality Monitoring Stations