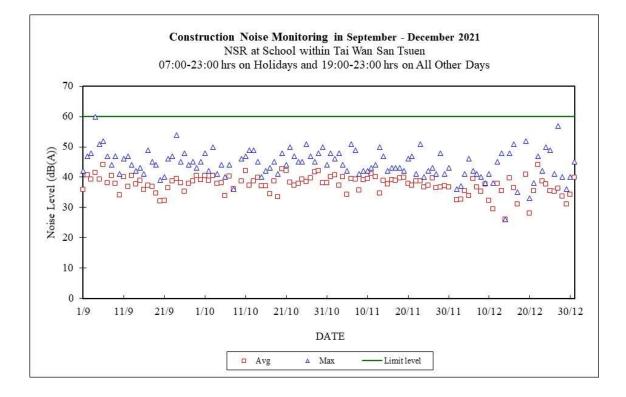

#### **3.6 Results and Observations**

Continuous noise monitoring was conducted at the two monitoring stations at Ash Lagoon and Ching Lam.

All monitoring results and their graphical presentations are provided in Appendix E. No exceedance of noise Action/Limit Level was recorded in the month.

| Parameters                                                                                                                                                                                                                                                                                                                                                                                                                                                                                                                                                                                                                                                                                                                                                                                                                                                                                                                                                                                                                                                                                                                                                                                                                                                                                                                                                                                                                                                                                                                                                                                                                                                                                                                                                                                                                                                                                                                                                                                                                                                                                                                       | Action                                                       | Limit                                                                                                                                                                                                                                                                                                                                                                                                                                               |
|----------------------------------------------------------------------------------------------------------------------------------------------------------------------------------------------------------------------------------------------------------------------------------------------------------------------------------------------------------------------------------------------------------------------------------------------------------------------------------------------------------------------------------------------------------------------------------------------------------------------------------------------------------------------------------------------------------------------------------------------------------------------------------------------------------------------------------------------------------------------------------------------------------------------------------------------------------------------------------------------------------------------------------------------------------------------------------------------------------------------------------------------------------------------------------------------------------------------------------------------------------------------------------------------------------------------------------------------------------------------------------------------------------------------------------------------------------------------------------------------------------------------------------------------------------------------------------------------------------------------------------------------------------------------------------------------------------------------------------------------------------------------------------------------------------------------------------------------------------------------------------------------------------------------------------------------------------------------------------------------------------------------------------------------------------------------------------------------------------------------------------|--------------------------------------------------------------|-----------------------------------------------------------------------------------------------------------------------------------------------------------------------------------------------------------------------------------------------------------------------------------------------------------------------------------------------------------------------------------------------------------------------------------------------------|
| Noise Levels at the NSR's at<br>Long Tsai Tsuen/Hung<br>Shing Ye and school within<br>the village of Tai Wan San<br>Tsuen predicted by the noise<br>alarm monitoring system<br>Manual noise monitoring at<br>the nearest Pak Kok Tsui<br>residences to cable landing<br>points N4 and N5                                                                                                                                                                                                                                                                                                                                                                                                                                                                                                                                                                                                                                                                                                                                                                                                                                                                                                                                                                                                                                                                                                                                                                                                                                                                                                                                                                                                                                                                                                                                                                                                                                                                                                                                                                                                                                         | When one or<br>more documented<br>complaints are<br>received | <ul> <li>a. 75 dB(A) in L<sub>Aeq,30 min</sub> (07:00-19:00 hrs on normal weekdays) (Note 1)</li> <li>b. subject to statutory control under the Noise Control Ordinance (07:00-23:00 hrs on holidays and 19:00-23:00 hrs on all other days). Set to 60 dB(A) in L<sub>Aeq,5 min</sub></li> <li>c. subject to statutory control under the Noise Control Ordinance (23:00-07:00 hrs of next day). Set to 45 dB(A) in L<sub>Aeq,5 min</sub></li> </ul> |
| Note:<br>1. For educational instituted B(A) during examination of the second seco | · · · · · · · · · · · · · · · · · · ·                        | hall be 70 dB(A), reduced to 65                                                                                                                                                                                                                                                                                                                                                                                                                     |