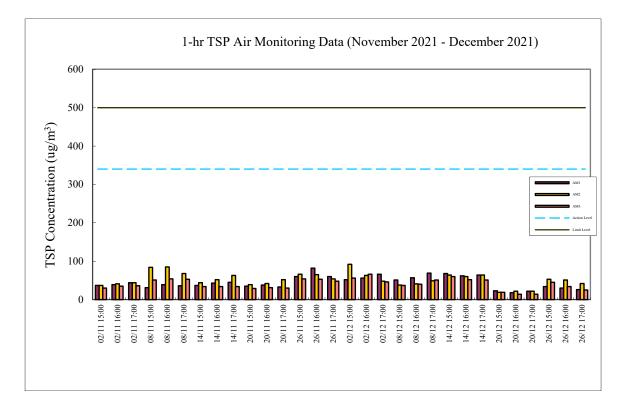

#### 2.6 Results and Observations

All dust monitoring works were conducted on schedule. All monitoring data and graphical presentation of the monitoring results are provided in Appendix D. Key findings and observations are provided below:

1-hour TSP

No exceedance of 1-hour TSP Action/Limit Level was recorded in the month.

24-hour TSP

No exceedance of 24-hour TSP Action/Limit Level was recorded in the month.

Figure 2.1 Location of Air Quality Monitoring Stations