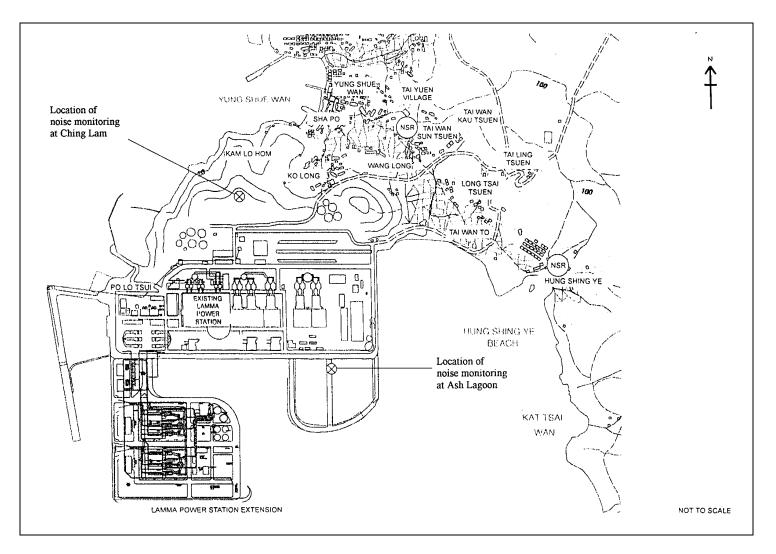

### **3.2** Monitoring Locations

In accordance with the EM&A manual, the identified noise monitoring locations of Ash Lagoon and Ching Lam are shown in Figure 3.1.

Figure 3.1 Location of Noise Monitoring Stations