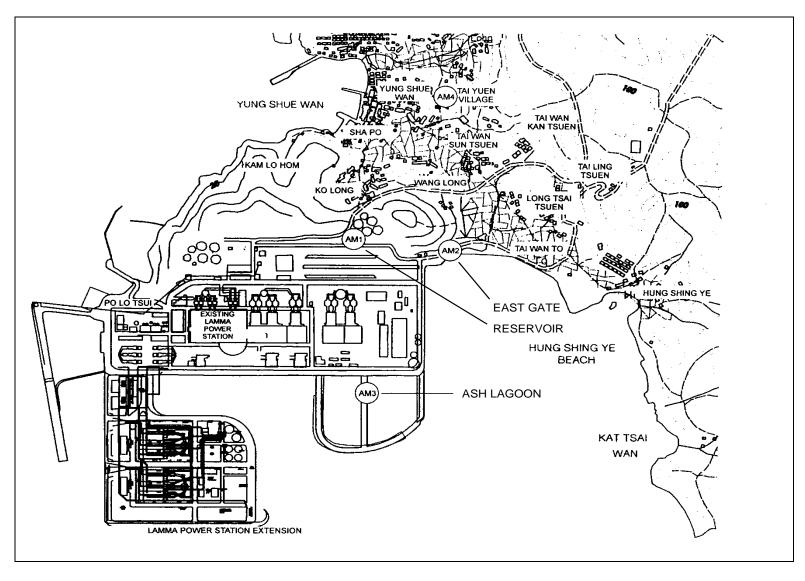

### 2.2 Monitoring Locations

Three dust monitoring locations were selected for 1-hour TSP sampling (AM1, AM2 & AM3) while four monitoring locations were selected for 24-hour TSP sampling (AM1, AM2, AM3 and AM4). Table 2.1 tabulates the monitoring stations. The locations of the monitoring stations are shown in Figure 2.1.

| Location I.D. | Description      |
|---------------|------------------|
| AM1           | Reservoir        |
| AM2           | East Gate        |
| AM3           | Ash Lagoon       |
| AM4           | Tai Yuen Village |

Table 2.1Air Quality Monitoring Locations