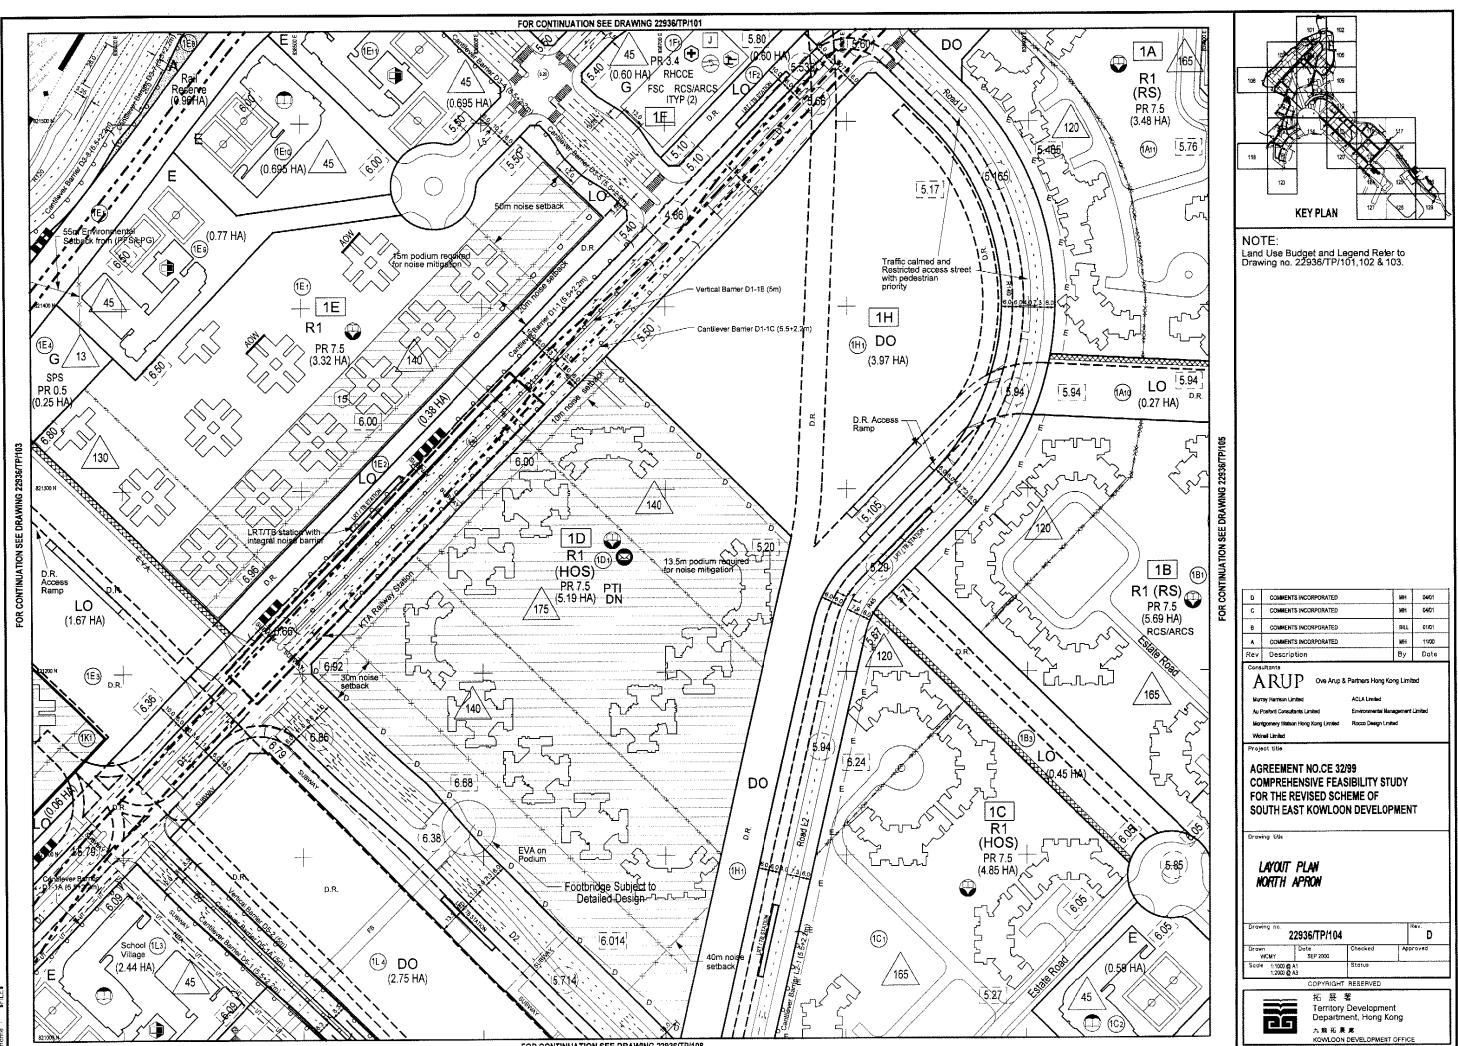

# **SECTION 14**

Locations of Air Quality Assessment Points for Land Use Option Arising from the New Locations of the Schools to Accommodate the Latest Layout of the Stadium Drawing No. 22936/EN/341

Drawing No. 22936/EN/342 Location of Traffic Noise Assessment Points and Additional Noise Mitigation Measures for Land Use Option Arising from the New Locations of the Schools to Accommodate the Latest Layout of the Stadium - Site 1E

### Barrier

APs

Drawing No. 22936/EN/342 Locations of Traffic Noise Assessment Points and Additional Noise Mitigation Measures for Land Use Option Arising from the New Locations of the Schools to Accommodate the Latest Layout of the Stadium - Site 1E