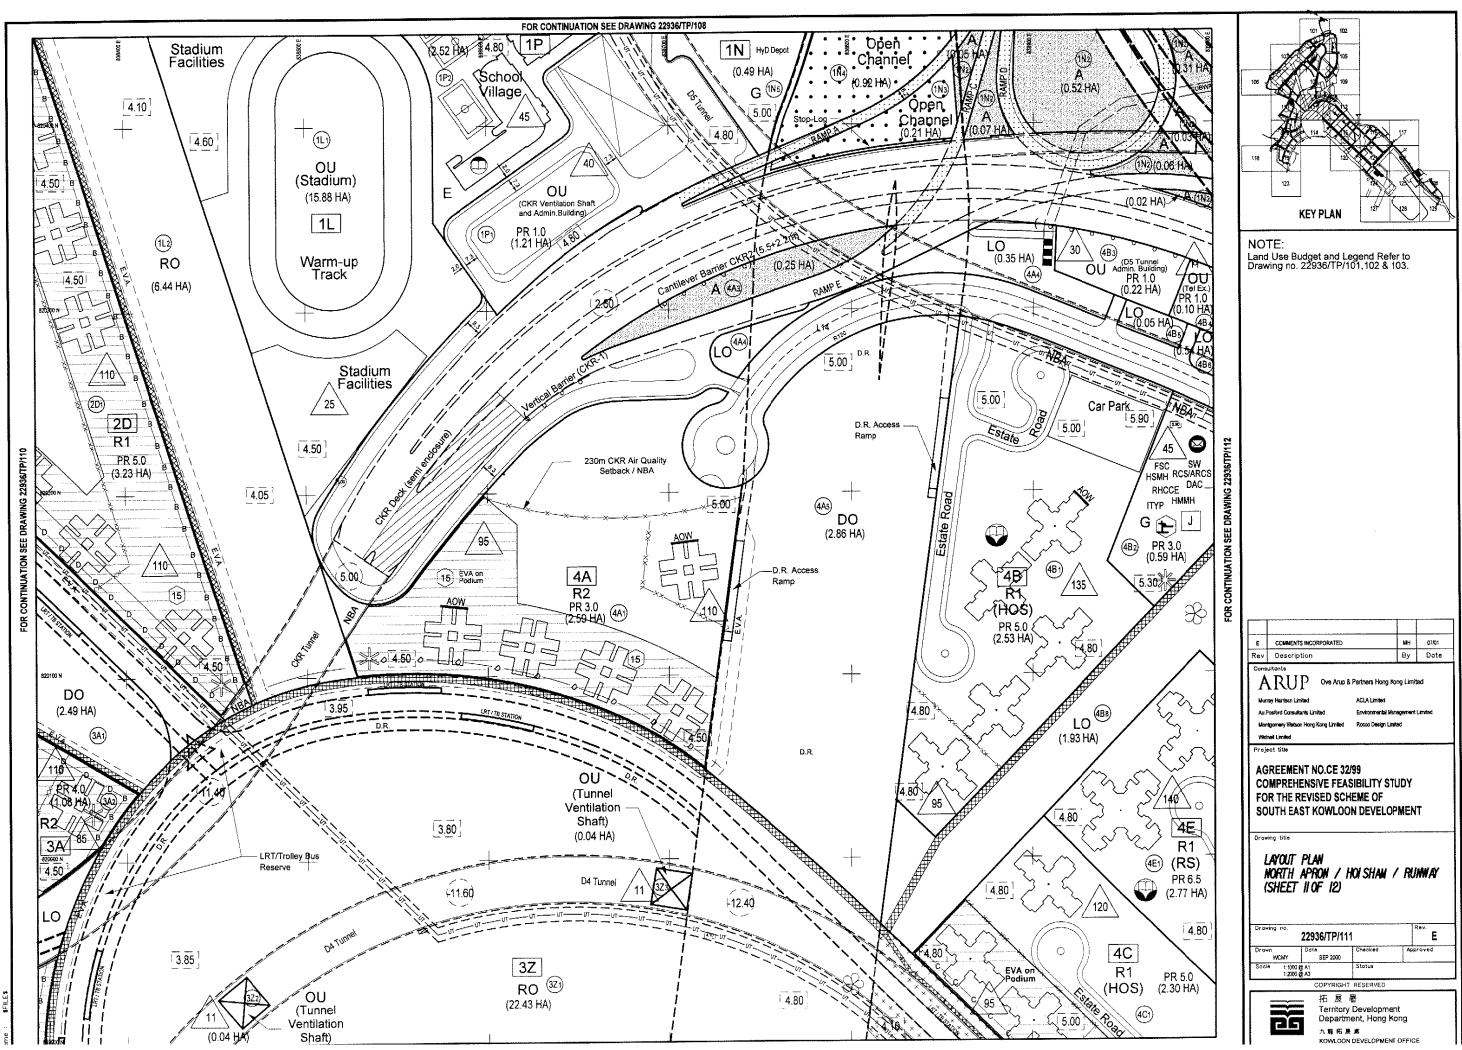

Drawing No. 22936/EN/344 Location of Traffic Noise Assessment Points and Additional Noise Mitigation Measures for Land Use Option Arising from the New Locations of the Schools to Accommodate the Latest Layout of the Stadium - Site 4A

### Barrier

APs

Drawing No. 22936/EN/344 Locations of Traffic Noise Assessment Points and Additional Noise Mitigation Measures for Land Use Option Arising from the New Locations of the Schools to Accommodate the Latest Layout of the Stadium - Site 4A