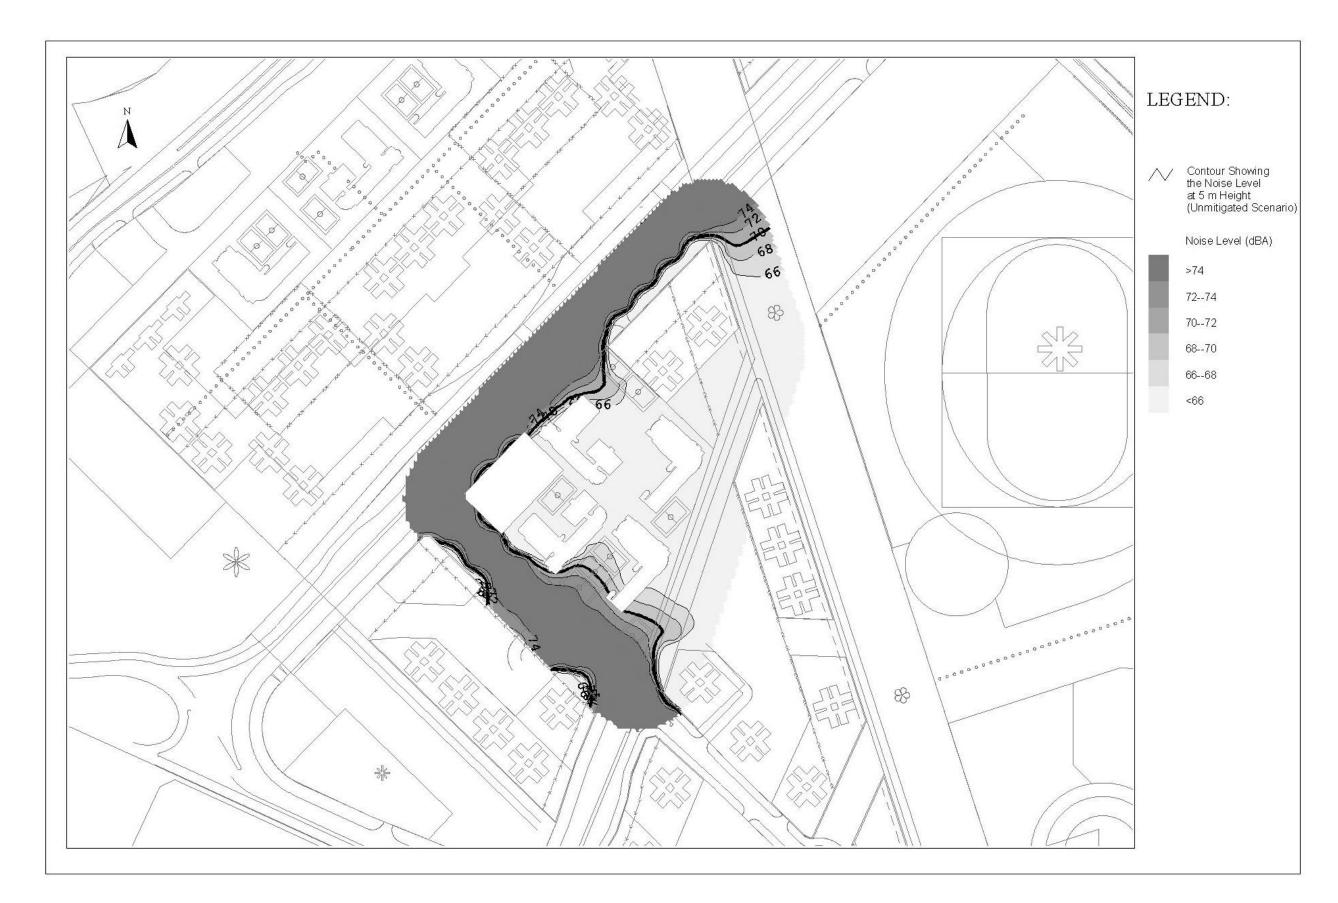

Drawing No. 22936/EN/386B Traffic Noise Contour for Alternative Layout - School Site 2B

Drawing No. 22936/EN/387A Traffic Noise Contour for Alternative Layout - School Site 4A

Drawing No. 22936/EN/387B Traffic Noise Contour for Alternative Layout - School Site 4A