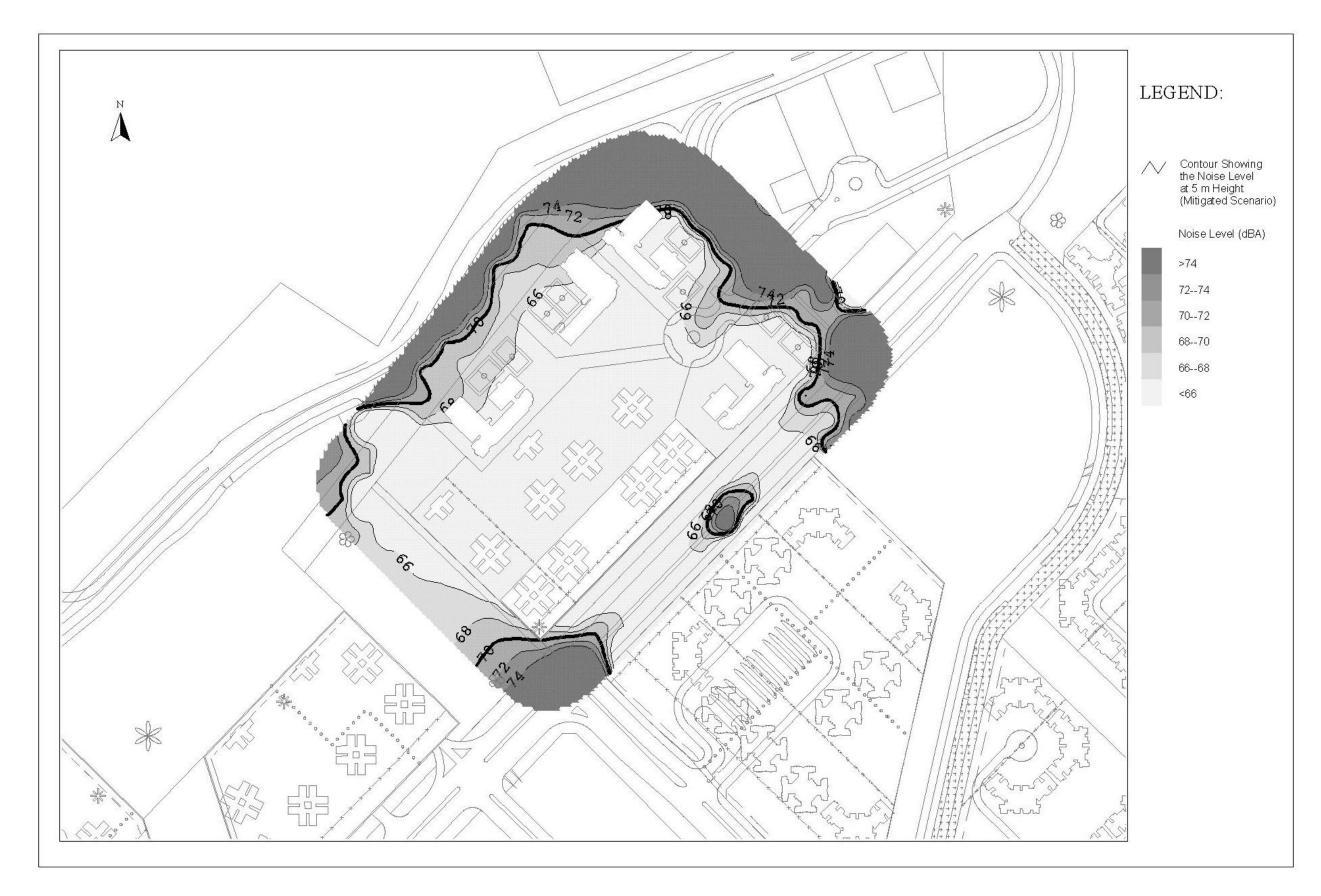

Drawing No. 22936/EN/385A Traffic Noise Contour for Alternative Layout - School Site 1E

Drawing No. 22936/EN/385B Traffic Noise Contour for Alternative Layout - School Site 1E

Drawing No. 22936/EN/386A Traffic Noise Contour for Alternative Layout - School Site 2B