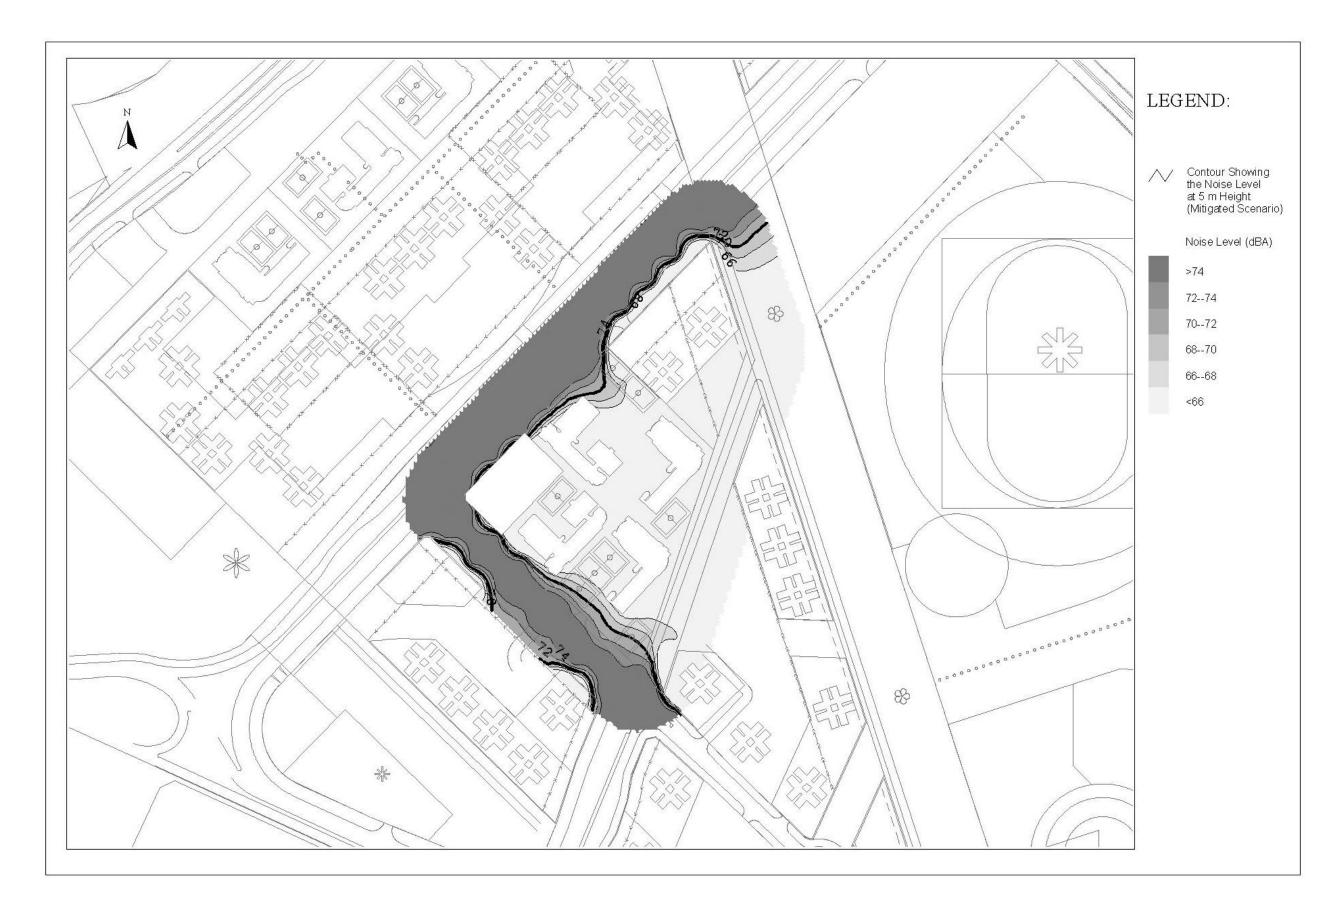

Drawing No. 22936/EN/386B Traffic Noise Contour for Alternative Layout - School Site 2B

Drawing No. 22936/EN/387A Traffic Noise Contour for Alternative Layout - School Site 4A

Drawing No. 22936/EN/387B Traffic Noise Contour for Alternative Layout - School Site 4A