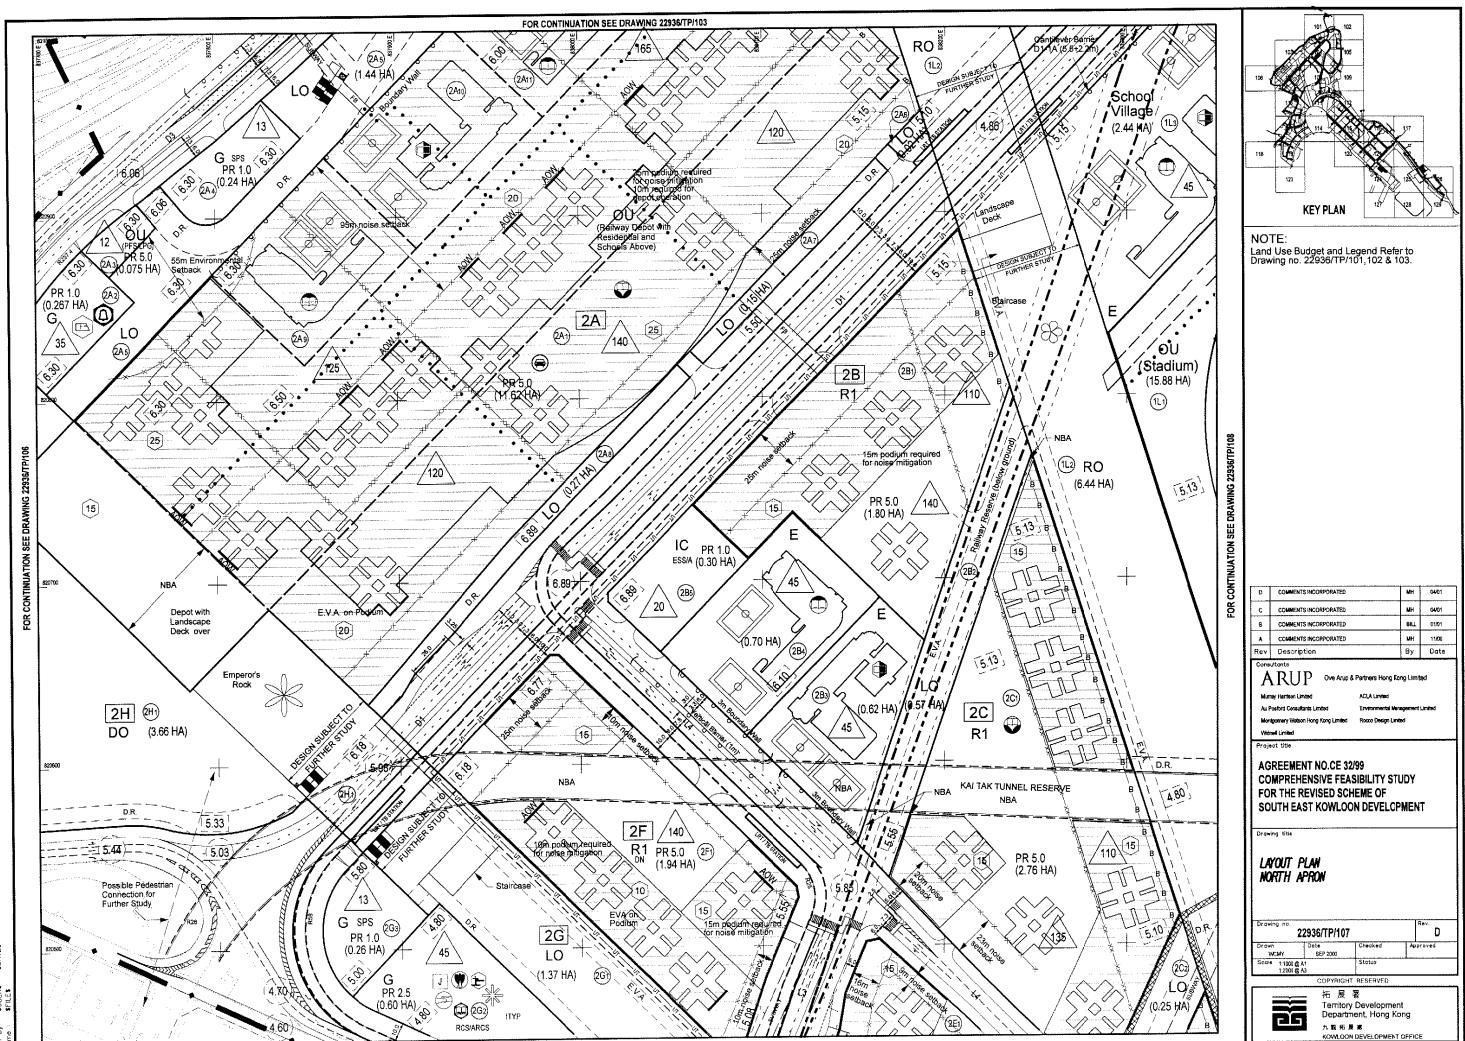

Drawing No. 22936/EN/343 Location of Traffic Noise Assessment Points and Additional Noise Mitigation Measures for Land Use Option Arising from the New Locations of the Schools to Accommodate the Latest Layout of the Stadium - Site 2B

# Barrier

APs

Locations of Traffic Noise Assessment Points and Additional Noise Mitigation Measures for Land Use Option Arising from the New Locations of the Schools to Accommodate the Latest Layout of the Stadium - Site 2B