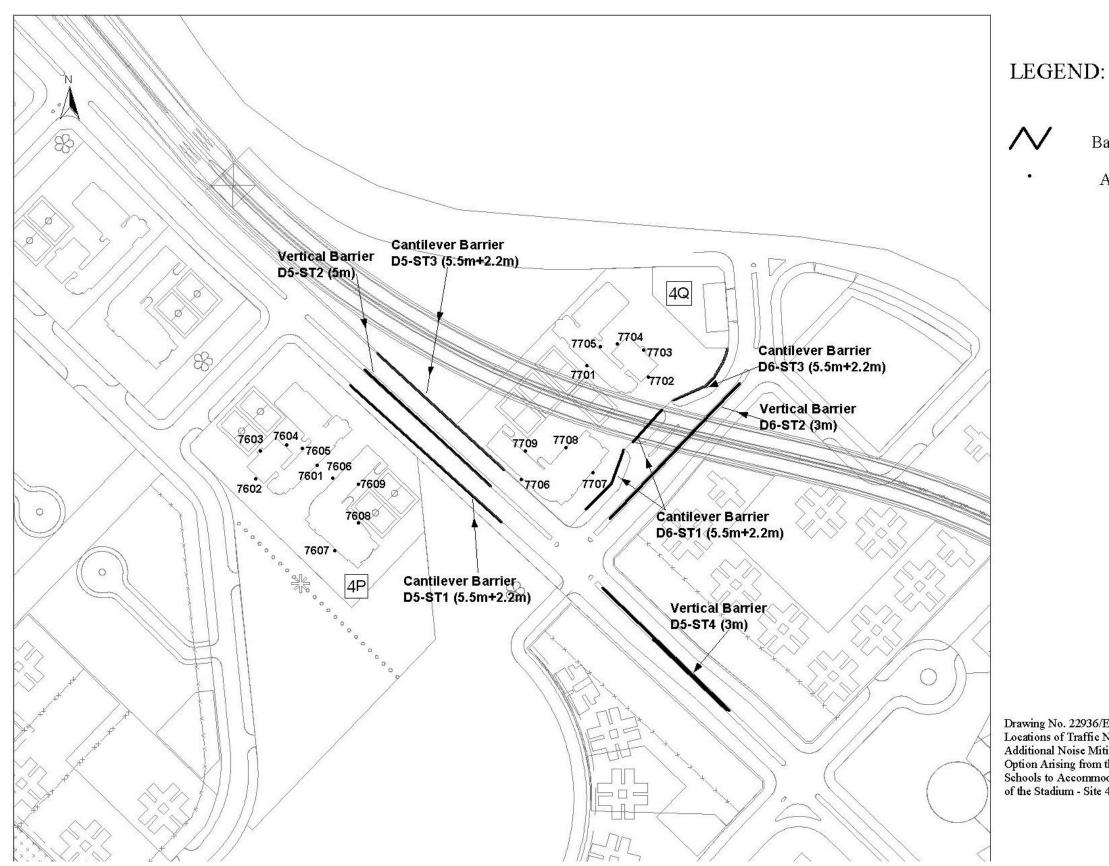

Drawing No. 22936/EN/345A Location of Traffic Noise Assessment Points and Additional Noise Mitigation Measures for Land Use Option Arising from the New Locations of the Schools to Accommodate the Latest Layout of the Stadium - Site 4P/4Q(Sheet 1 of 2)

### Barrier

APs

Drawing No. 22936/EN/345A Locations of Traffic Noise Assessment Points and Additional Noise Mitigation Measures for Land Use Option Arising from the New Locations of the Schools to Accommodate the Latest Layout of the Stadium - Site 4P/4Q (Sheet 1 of 2)