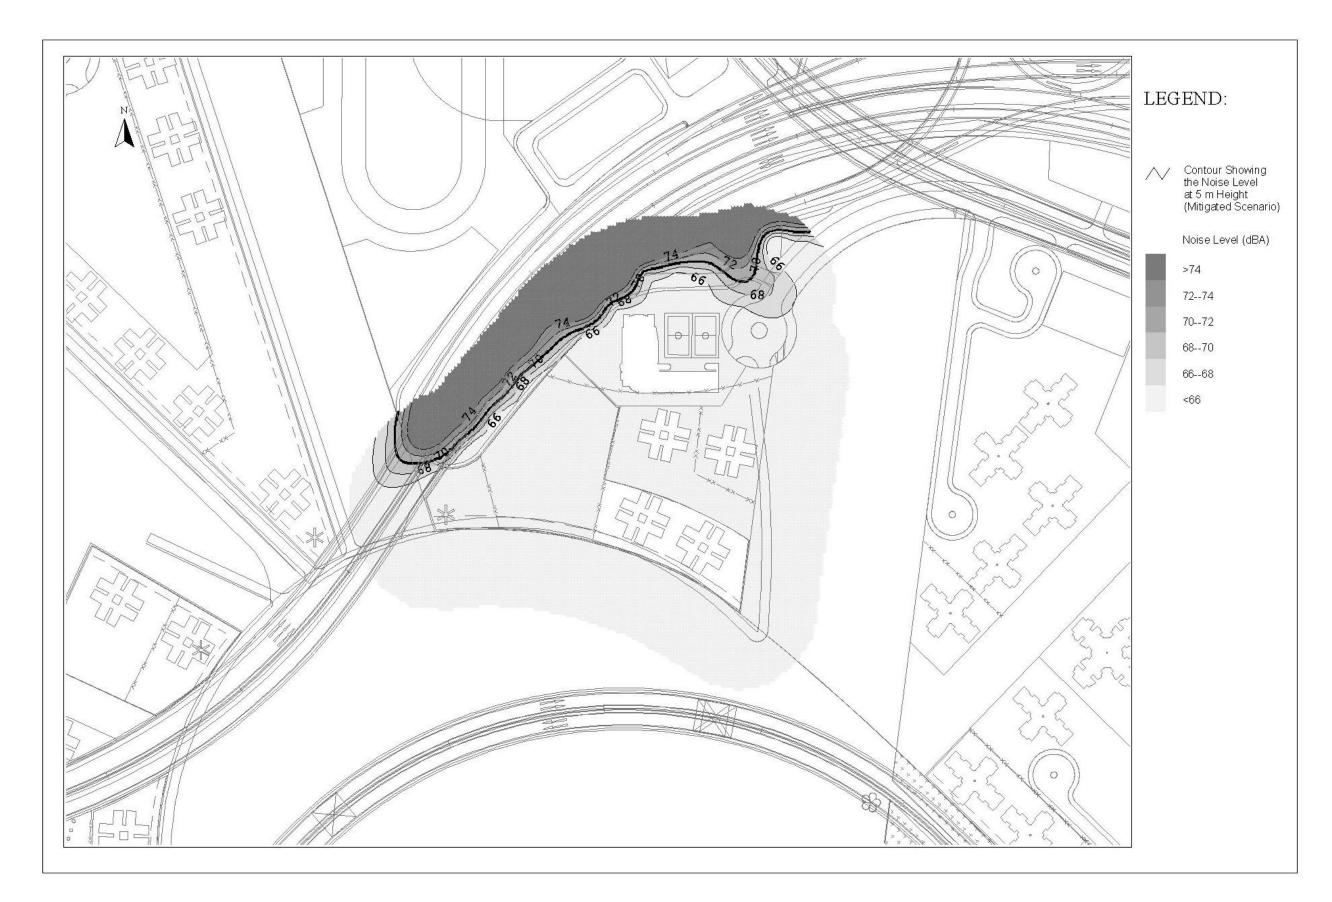

Drawing No. 22936/EN/385A Traffic Noise Contour for Alternative Layout - School Site 1E

Drawing No. 22936/EN/385B Traffic Noise Contour for Alternative Layout - School Site 1E

Drawing No. 22936/EN/386A Traffic Noise Contour for Alternative Layout - School Site 2B