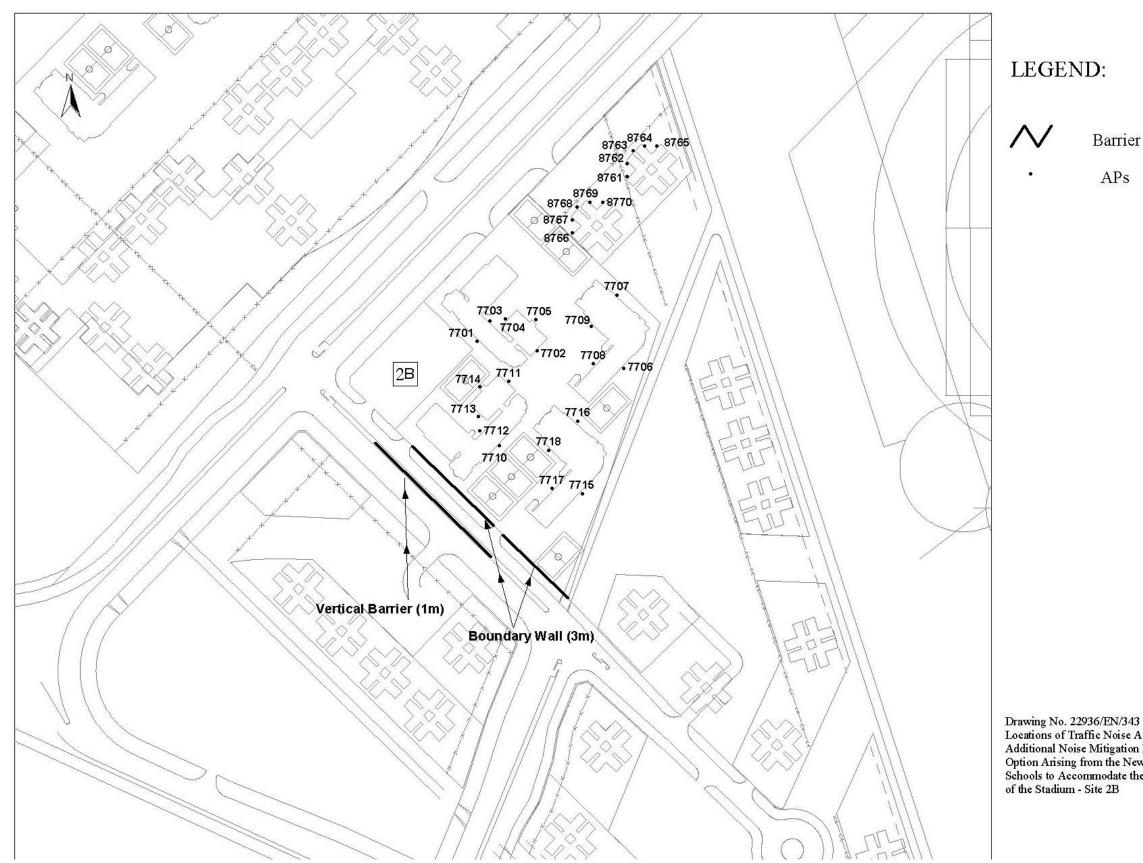

Drawing No. 22936/EN/343 Location of Traffic Noise Assessment Points and Additional Noise Mitigation Measures for Land Use Option Arising from the New Locations of the Schools to Accommodate the Latest Layout of the Stadium - Site 2B

# Barrier

APs

Locations of Traffic Noise Assessment Points and Additional Noise Mitigation Measures for Land Use Option Arising from the New Locations of the Schools to Accommodate the Latest Layout of the Stadium - Site 2B