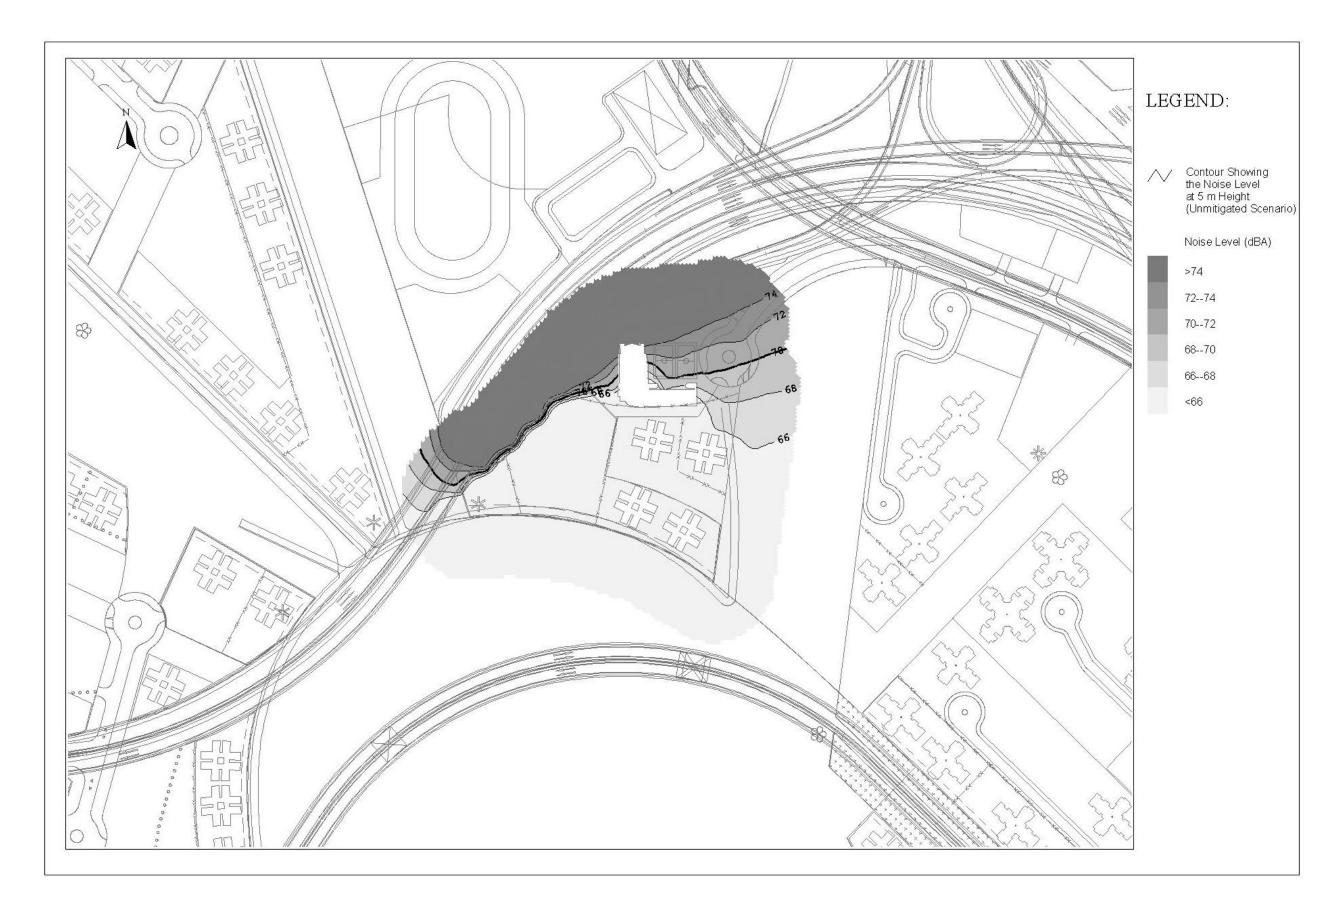

Drawing No. 22936/EN/388A Traffic Noise Contour for Alternative Layout - School Site 4P&4Q

Drawing No. 22936/EN/388B Traffic Noise Contour for Alternative Layout - School Site 4P&4Q

**S**DATE:

FOR CONTINUATION SEE DRAWING 22935/TP/108