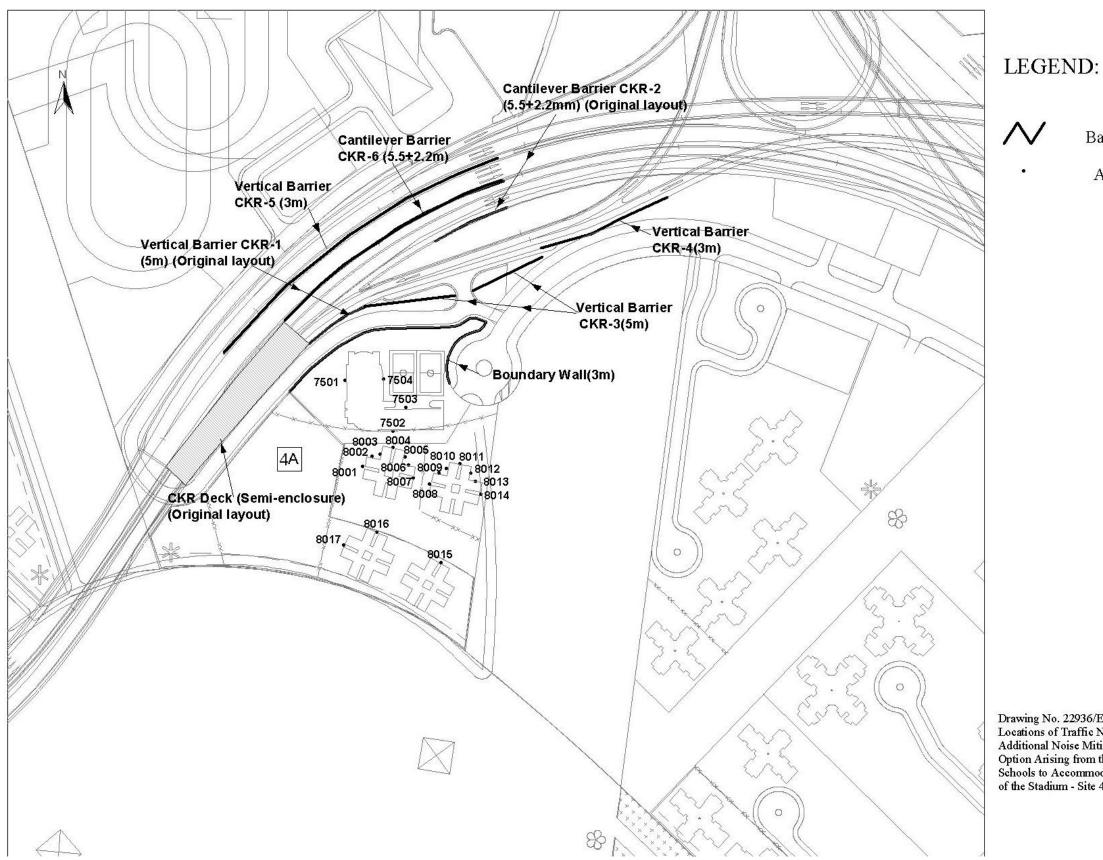

Drawing No. 22936/EN/344 Location of Traffic Noise Assessment Points and Additional Noise Mitigation Measures for Land Use Option Arising from the New Locations of the Schools to Accommodate the Latest Layout of the Stadium - Site 4A

### Barrier

APs

Drawing No. 22936/EN/344 Locations of Traffic Noise Assessment Points and Additional Noise Mitigation Measures for Land Use Option Arising from the New Locations of the Schools to Accommodate the Latest Layout of the Stadium - Site 4A