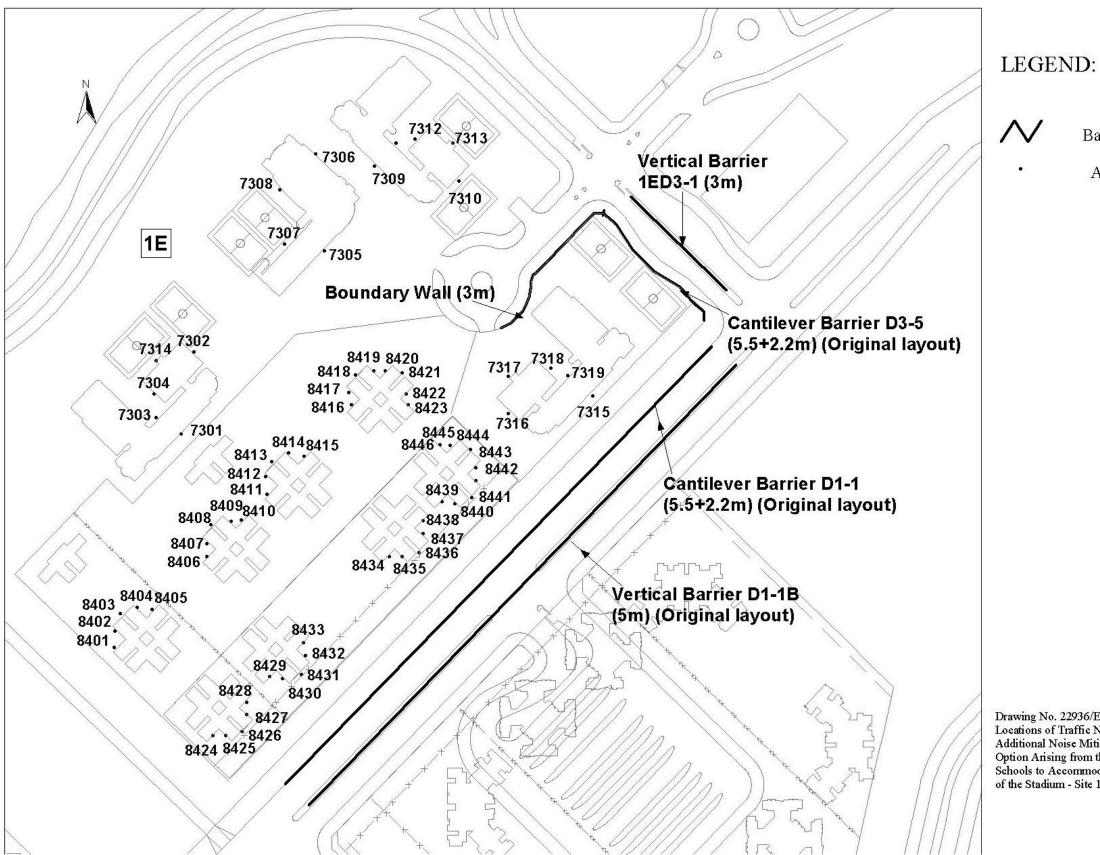

# **SECTION 14**

Locations of Air Quality Assessment Points for Land Use Option Arising from the New Locations of the Schools to Accommodate the Latest Layout of the Stadium Drawing No. 22936/EN/341

Drawing No. 22936/EN/342 Location of Traffic Noise Assessment Points and Additional Noise Mitigation Measures for Land Use Option Arising from the New Locations of the Schools to Accommodate the Latest Layout of the Stadium - Site 1E

### Barrier

APs

Drawing No. 22936/EN/342 Locations of Traffic Noise Assessment Points and Additional Noise Mitigation Measures for Land Use Option Arising from the New Locations of the Schools to Accommodate the Latest Layout of the Stadium - Site 1E