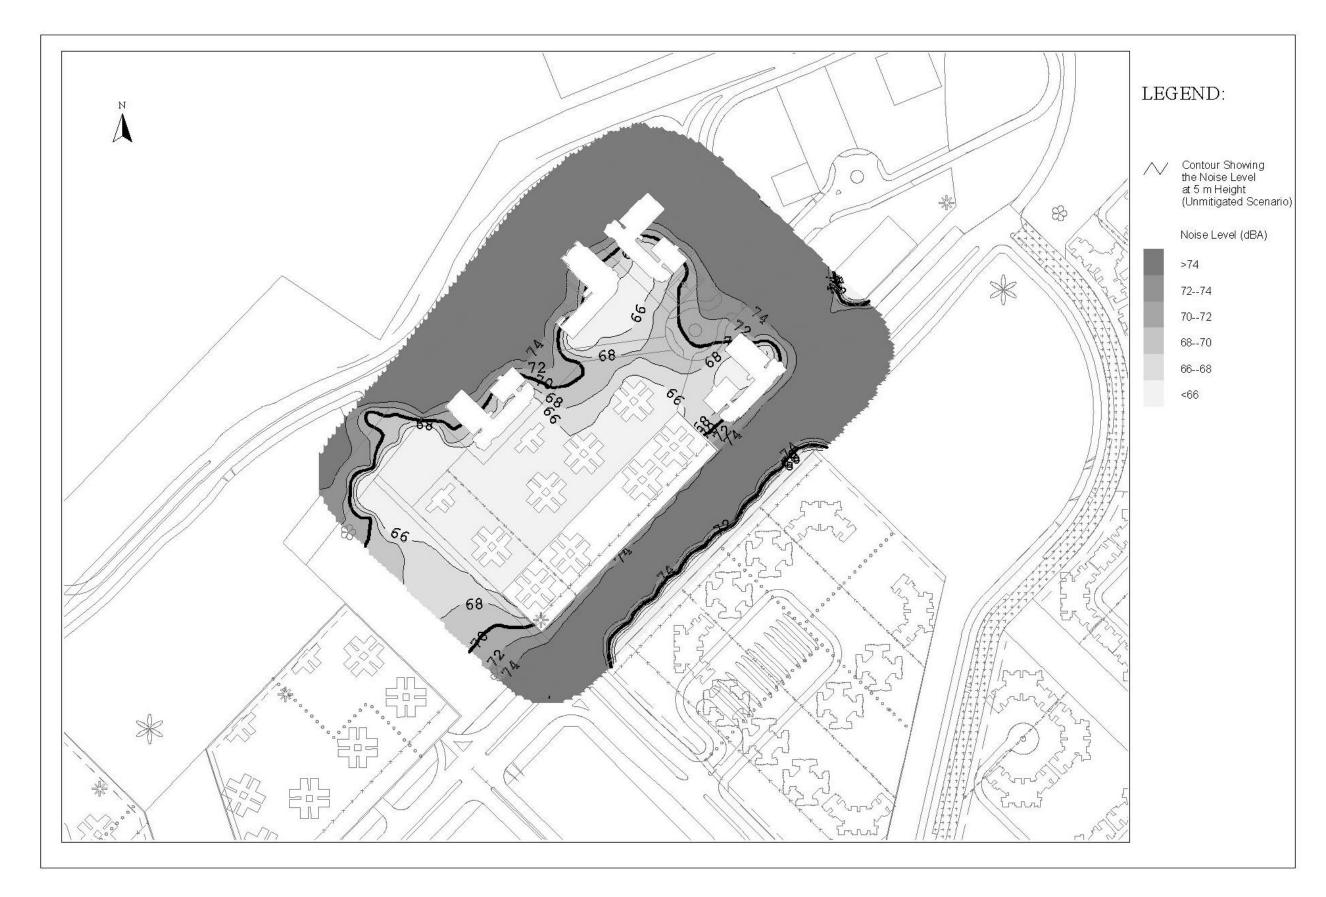

Drawing No. 22936/EN/388A Traffic Noise Contour for Alternative Layout - School Site 4P&4Q

Drawing No. 22936/EN/388B Traffic Noise Contour for Alternative Layout - School Site 4P&4Q

**S**DATE:

FOR CONTINUATION SEE DRAWING 22935/TP/108