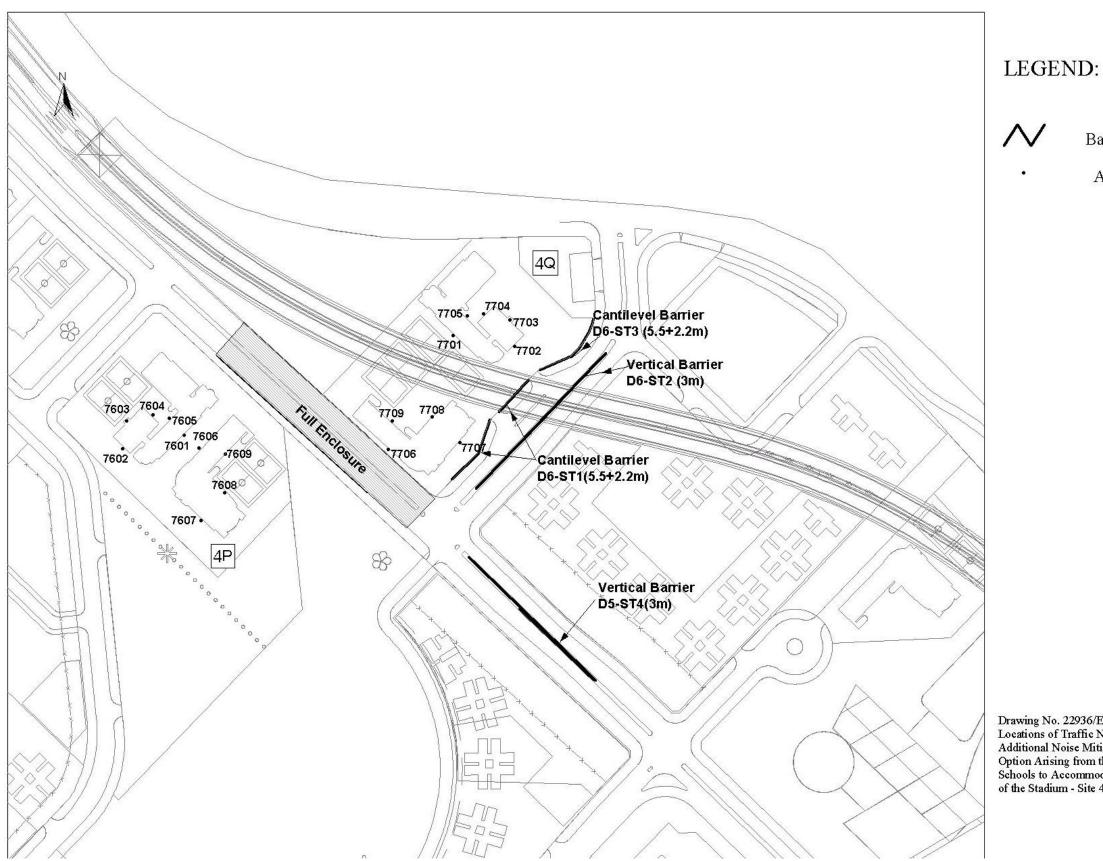

Drawing No. 22936/EN/345B Location of Traffic Noise Assessment Points and Additional Noise Mitigation Measures for Land Use Option Arising from the New Locations of the Schools to Accommodate the Latest Layout of the Stadium - Site 4P/4Q(Sheet 2 of 2)

# Barrier

APs

Drawing No. 22936/EN/345B Locations of Traffic Noise Assessment Points and Additional Noise Mitigation Measures for Land Use Option Arising from the New Locations of the Schools to Accommodate the Latest Layout of the Stadium - Site 4P/4Q (Sheet 2 of 2)