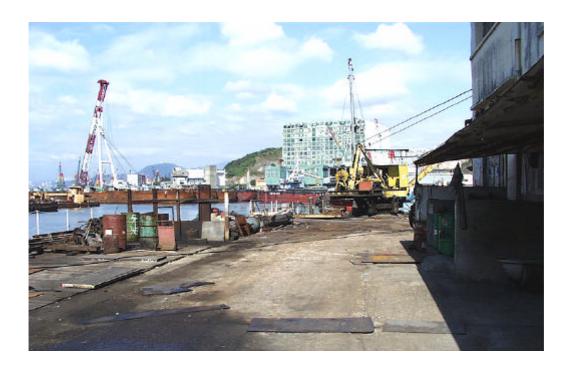

Photographs and Layout Plan for YTML Lot No. 6-11

Photo 5 YTML 6-11 : Ship repair workshop in operation (5 Dec 98)

Photo 6 YTML 6-11 : Ship repair workshop in operation (5 Dec 98)

Photo 7 YTML 6-11 : Operating jetty at the west side of the ship repair workshop (5 Dec 98)