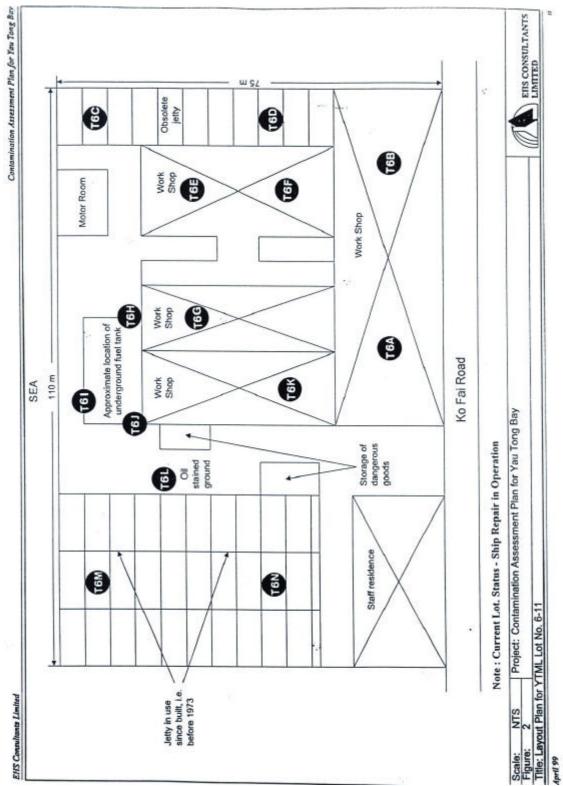

Photographs and Layout Plan for YTML Lot No. 6-11

Photo 5 YTML 6-11 : Ship repair workshop in operation (5 Dec 98)

Photo 6 YTML 6-11 : Ship repair workshop in operation (5 Dec 98)

Photo 7 YTML 6-11 : Operating jetty at the west side of the ship repair workshop (5 Dec 98)

Photo 8 YTML 6-11 : Jetty at the east side of the ship repair workshop, not in use anymore (24 Dec 98)

Photo 9 YTML 6-11 : Ship repair workshop in operation (5 Dec 98)

Photo 10 YTML 6-11 : Ship repair workshop in operation (24 Dec 98)

Photo 11 YTML 6-11 : Ship repair workshop in operation (24 Dec 98)

Photo 12 YTML 6-11 : Approximate location of the underground fuel storage (24 Dec 98)