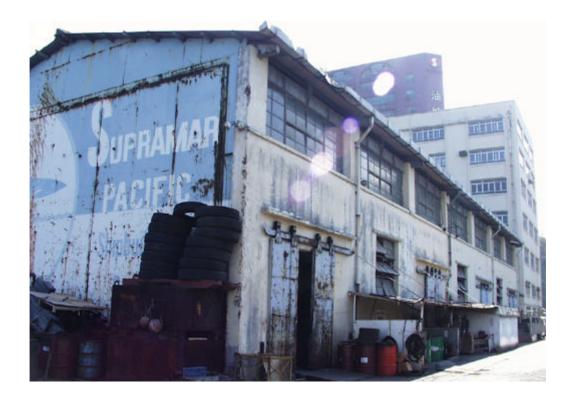

Photographs and Layout Plan for YTML Lot No. 6-11

Photo 5 YTML 6-11 : Ship repair workshop in operation (5 Dec 98)

Photo 6 YTML 6-11 : Ship repair workshop in operation (5 Dec 98)

Photo 7 YTML 6-11 : Operating jetty at the west side of the ship repair workshop (5 Dec 98)