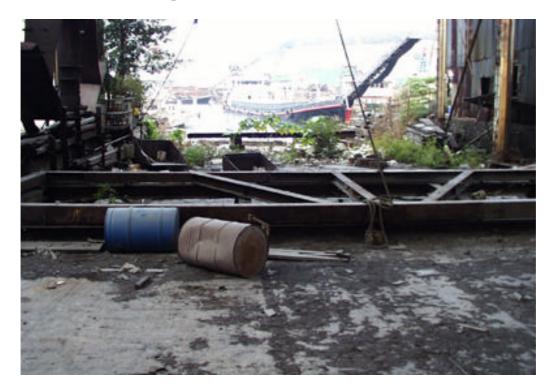

Photo 11 YTML 6-11 : Ship repair workshop in operation (24 Dec 98)

Photo 12 YTML 6-11 : Approximate location of the underground fuel storage (24 Dec 98)