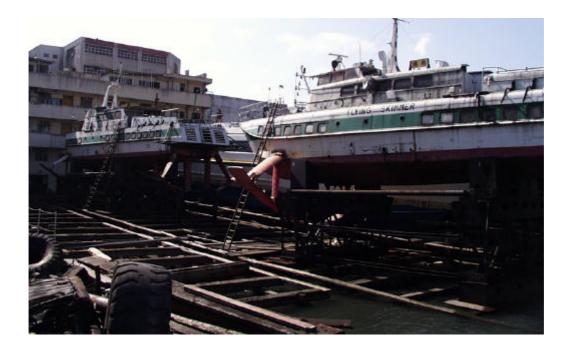

Photo 8 YTML 6-11 : Jetty at the east side of the ship repair workshop, not in use anymore (24 Dec 98)

Photo 9 YTML 6-11 : Ship repair workshop in operation (5 Dec 98)

Photo 10 YTML 6-11 : Ship repair workshop in operation (24 Dec 98)