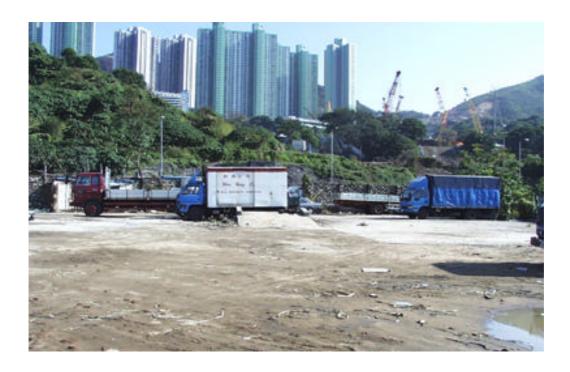

Photo 52 YTML 32-33 : Car repair centre in operation (24 Dec 98)

Photo 53 YTML 32-33 : Car repair centre in operation (24 Dec 98)

Photo 54 YTML 32-33 : Area vacated for vehicle parking (5 Dec 98)

Photo 55 YTML 32-33 : Vacated lot area, location of former a ship repair jetty (5 Dec 98)