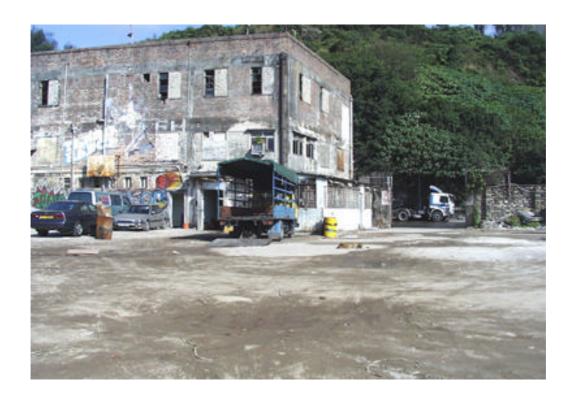

Photo 52 YTML 32-33 : Car repair centre in operation (24 Dec 98)

Photo 53 YTML 32-33 : Car repair centre in operation (24 Dec 98)

Photo 54 YTML 32-33 : Area vacated for vehicle parking (5 Dec 98)

Photo 55 YTML 32-33 : Vacated lot area, location of former a ship repair jetty (5 Dec 98)

Photo 56 YTML 32-33: The only entrance for the lot (5 Dec 98)

Photo 57 YTML 32-33 : The rear door of the car service centre (5 Dec 98)

Photo 58 YTML 32-33 : Area vacated for vehicle parking (5 Dec 98)

Photo 59 YTML 32-33 : Oil stain revealed inside the car repair workshop (26 Jan 99)