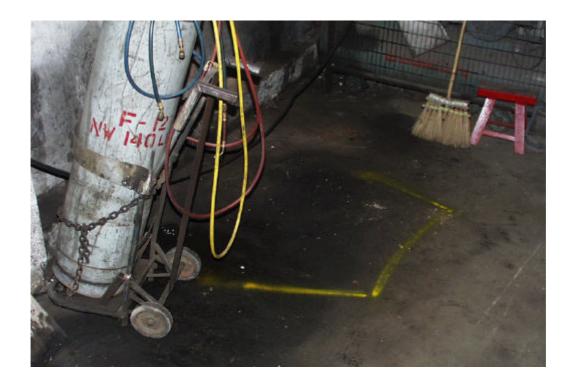

Photo 56 YTML 32-33: The only entrance for the lot (5 Dec 98)

Photo 57 YTML 32-33 : The rear door of the car service centre (5 Dec 98)

Photo 58 YTML 32-33 : Area vacated for vehicle parking (5 Dec 98)

Photo 59 YTML 32-33 : Oil stain revealed inside the car repair workshop (26 Jan 99)