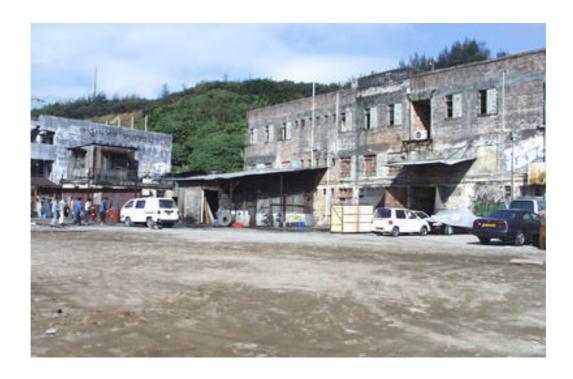

Photo 52 YTML 32-33 : Car repair centre in operation (24 Dec 98)

Photo 53 YTML 32-33 : Car repair centre in operation (24 Dec 98)

Photo 54 YTML 32-33 : Area vacated for vehicle parking (5 Dec 98)

Photo 55 YTML 32-33 : Vacated lot area, location of former a ship repair jetty (5 Dec 98)

Photo 56 YTML 32-33: The only entrance for the lot (5 Dec 98)

Photo 57 YTML 32-33 : The rear door of the car service centre (5 Dec 98)

Photo 58 YTML 32-33 : Area vacated for vehicle parking (5 Dec 98)

Photo 59 YTML 32-33 : Oil stain revealed inside the car repair workshop (26 Jan 99)