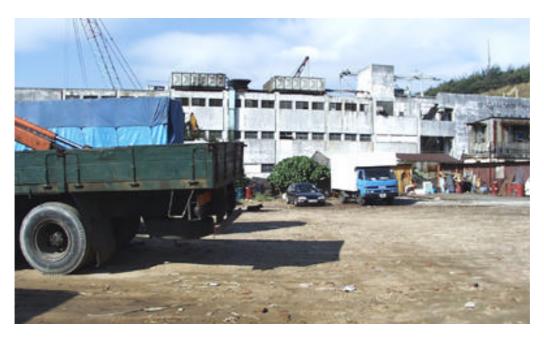

Photo 52 YTML 32-33 : Car repair centre in operation (24 Dec 98)

Photo 53 YTML 32-33 : Car repair centre in operation (24 Dec 98)

Photo 54 YTML 32-33 : Area vacated for vehicle parking (5 Dec 98)

Photo 55 YTML 32-33 : Vacated lot area, location of former a ship repair jetty (5 Dec 98)

Photo 56 YTML 32-33: The only entrance for the lot (5 Dec 98)

Photo 57 YTML 32-33 : The rear door of the car service centre (5 Dec 98)

Photo 58 YTML 32-33 : Area vacated for vehicle parking (5 Dec 98)

Photo 59 YTML 32-33 : Oil stain revealed inside the car repair workshop (26 Jan 99)