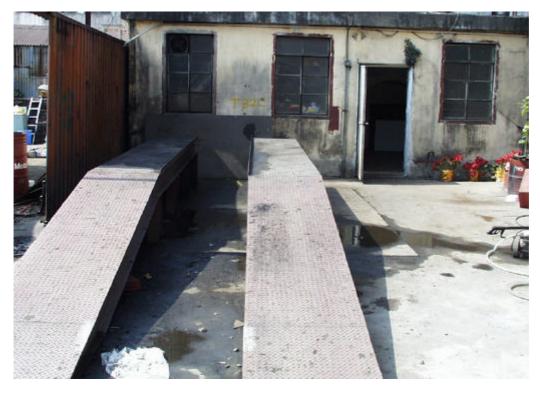

Photo 60 YTML 32-33 : Oil stain revealed inside the car repair workshop (26 Jan 99)

Photo 61 YTML 32-33 : Outdoor repair station at the back of the car repair workshop (26 Jan 99)