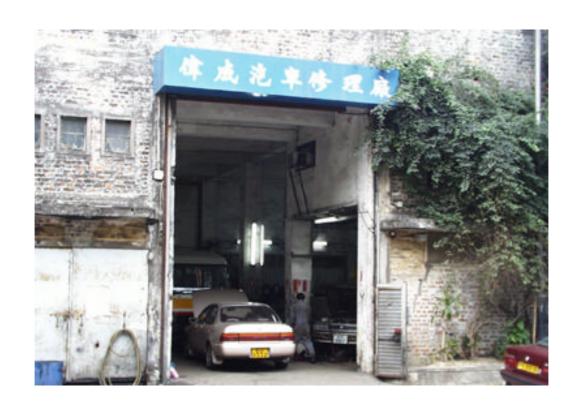

Photo 52 YTML 32-33 : Car repair centre in operation (24 Dec 98)

Photo 53 YTML 32-33 : Car repair centre in operation (24 Dec 98)

Photo 54 YTML 32-33 : Area vacated for vehicle parking (5 Dec 98)

Photo 55 YTML 32-33 : Vacated lot area, location of former a ship repair jetty (5 Dec 98)