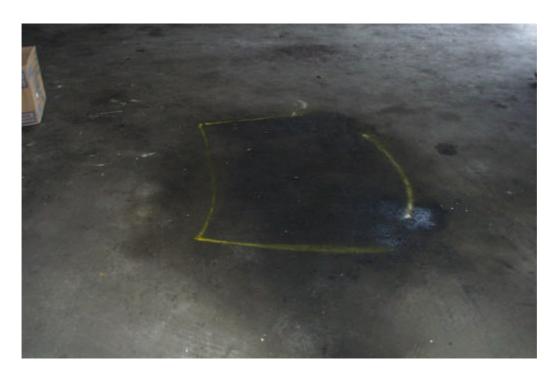

Photo 60 YTML 32-33 : Oil stain revealed inside the car repair workshop (26 Jan 99)

Photo 61 YTML 32-33 : Outdoor repair station at the back of the car repair workshop (26 Jan 99)