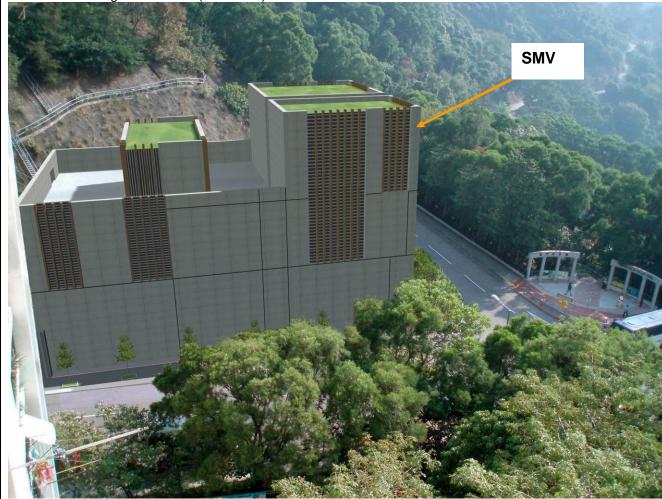

Option TPP1b (Preferred Option)
Building Width: 13m
Building Length: 16m
Building Height: 9m

View from agricultural area (VSR OU3.2)

Shing Mun Ventilation Building (SMV)

Option SMV1a (Preferred Option)

Building Width: 22m

Building Length: 34m

Building Height: 21m

Level of green roof 19m above ground

View from Cheung Shan Estate (VSR R6.1)

Option SMV1b
Building Width: 22m
Building Length: 34m
Building Height: 28m
Level of lowest green roof: 26m above ground