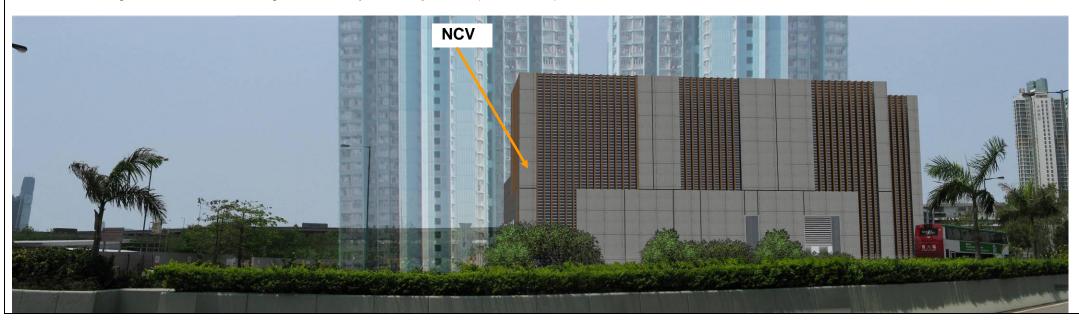

Option NCV1b
Building Width: 20m
Building Length: 42m
Building Height: 19m

View from St. Margaret's Co-educational English Secondary & Primary School (VSR GIC9.2)