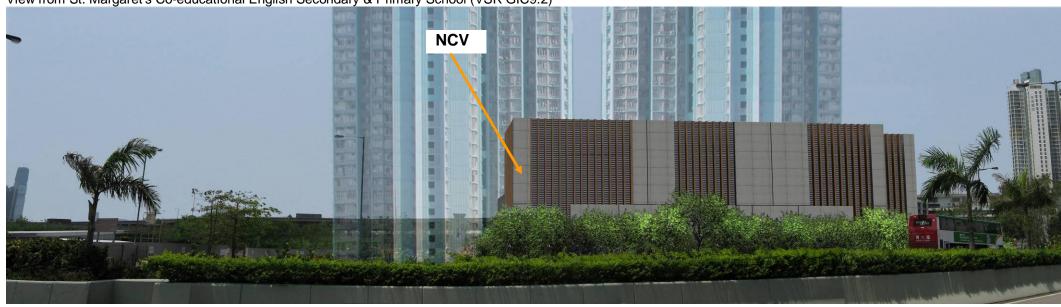

View from Cheung Shan Estate (VSR R6.1)

Nam Cheong Ventilation Building (NCV)

Option NCV1a (Preferred Option)

Building Width: 20m

Building Length: 42m

Building Height: 14m

View from St. Margaret's Co-educational English Secondary & Primary School (VSR GIC9.2)