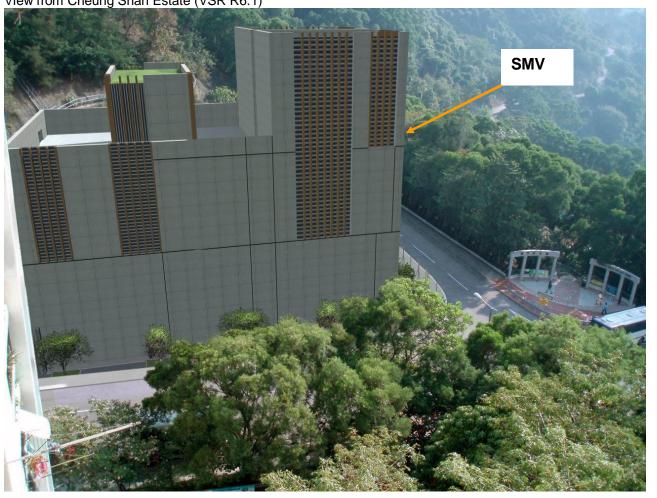

Building Length: 34m

Building Height: 21m

Level of green roof 19m above ground

View from Cheung Shan Estate (VSR R6.1)

Option SMV1b
Building Width: 22m
Building Length: 34m
Building Height: 28m
Level of lowest green roof: 26m above ground

View from Cheung Shan Estate (VSR R6.1)

Nam Cheong Ventilation Building (NCV)

Option NCV1a (Preferred Option)

Building Width: 20m

Building Length: 42m

Building Height: 14m

View from St. Margaret's Co-educational English Secondary & Primary School (VSR GIC9.2)