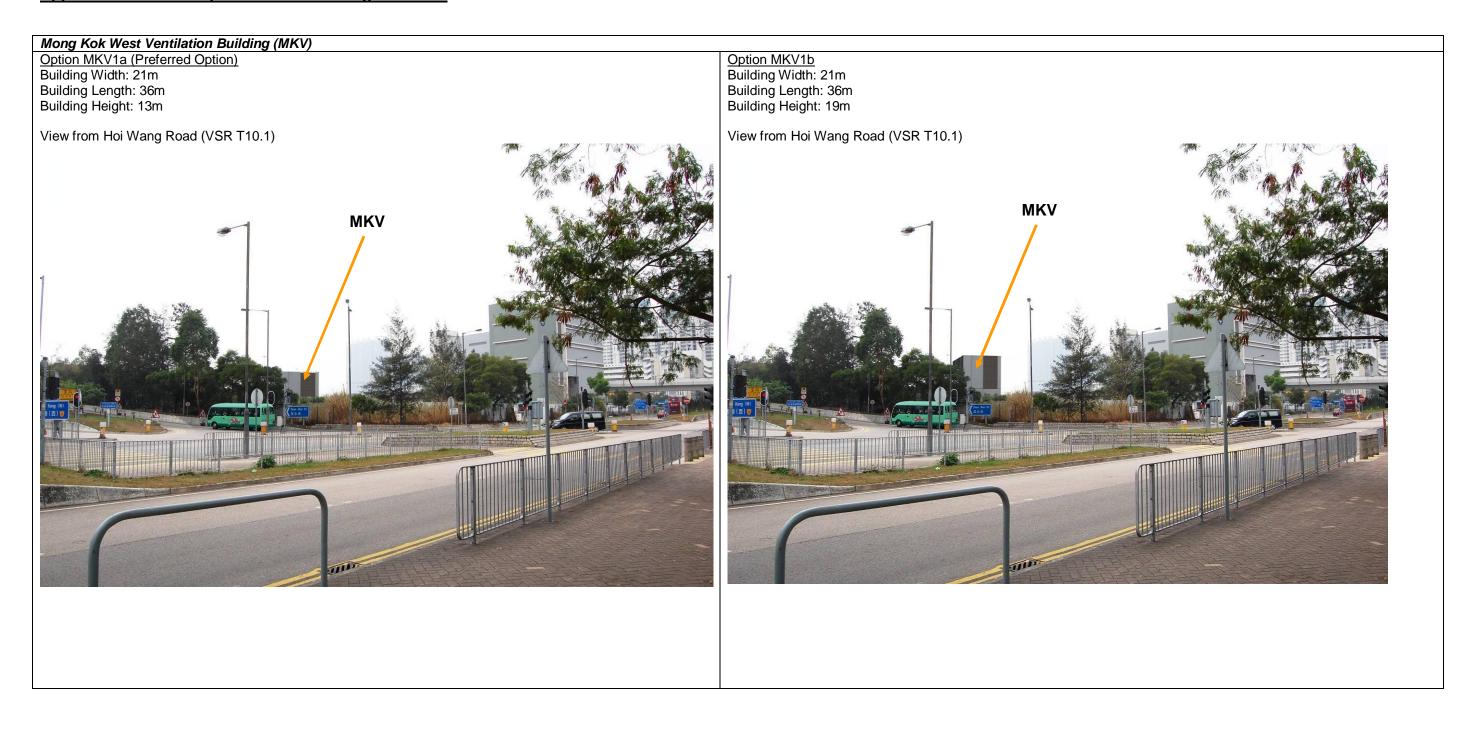

Option TPP1b (Preferred Option)
Building Width: 13m
Building Length: 16m
Building Height: 9m

View from agricultural area (VSR OU3.2)

Shing Mun Ventilation Building (SMV)

Option SMV1a (Preferred Option)

Building Width: 22m

Building Length: 34m

Building Height: 21m

Level of green roof 19m above ground

View from Cheung Shan Estate (VSR R6.1)

Option SMV1b
Building Width: 22m
Building Length: 34m
Building Height: 28m
Level of lowest green roof: 26m above ground