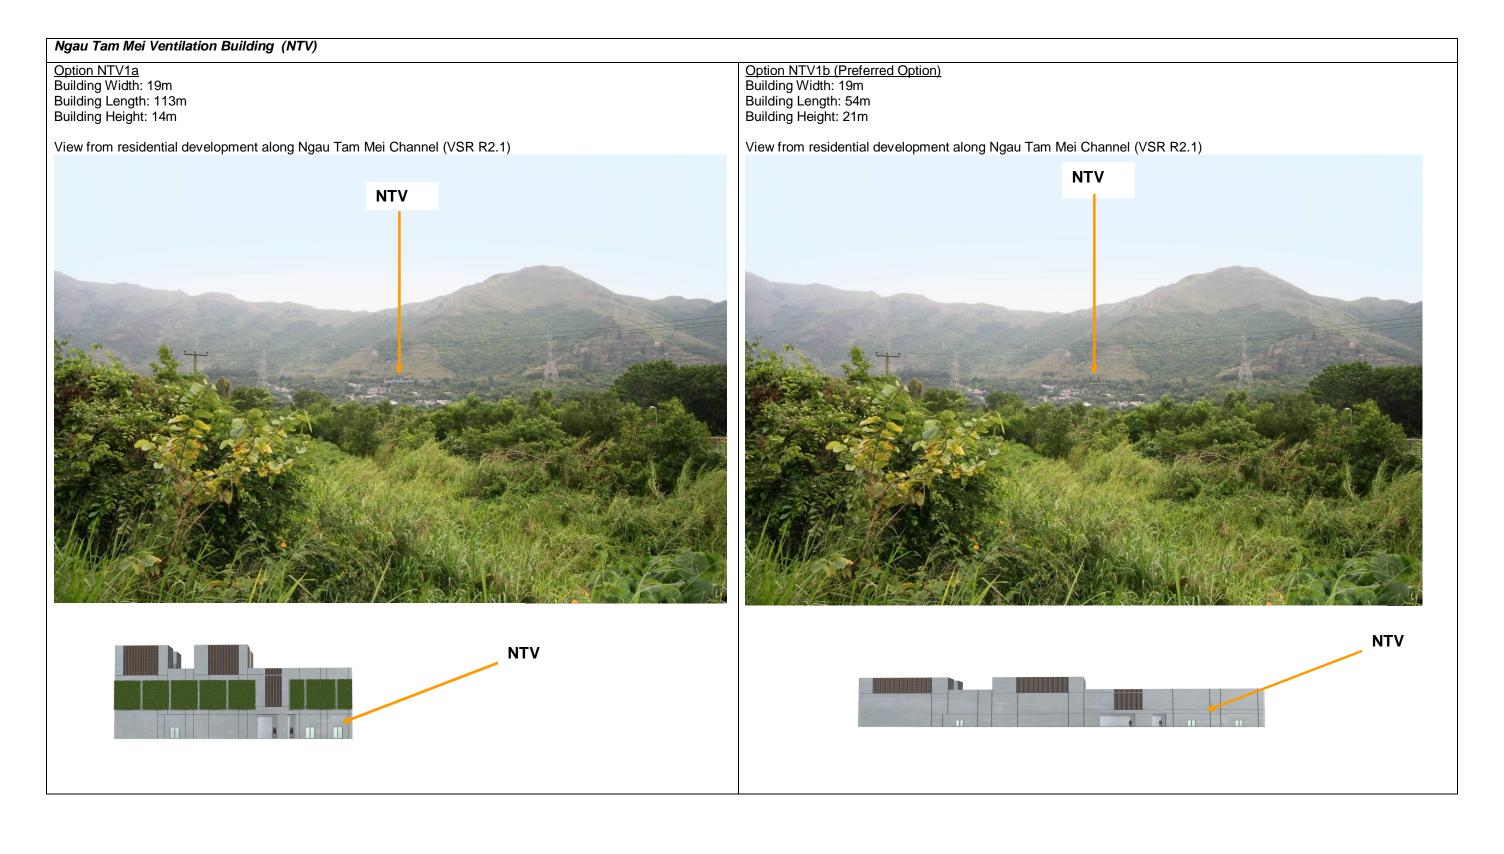

Option TPP1b (Preferred Option)
Building Width: 13m
Building Length: 16m
Building Height: 9m

View from agricultural area (VSR OU3.2)

Shing Mun Ventilation Building (SMV)

Option SMV1a (Preferred Option)

Building Width: 22m

Building Length: 34m

Building Height: 21m

Level of green roof 19m above ground

View from Cheung Shan Estate (VSR R6.1)

Option SMV1b
Building Width: 22m
Building Length: 34m
Building Height: 28m
Level of lowest green roof: 26m above ground