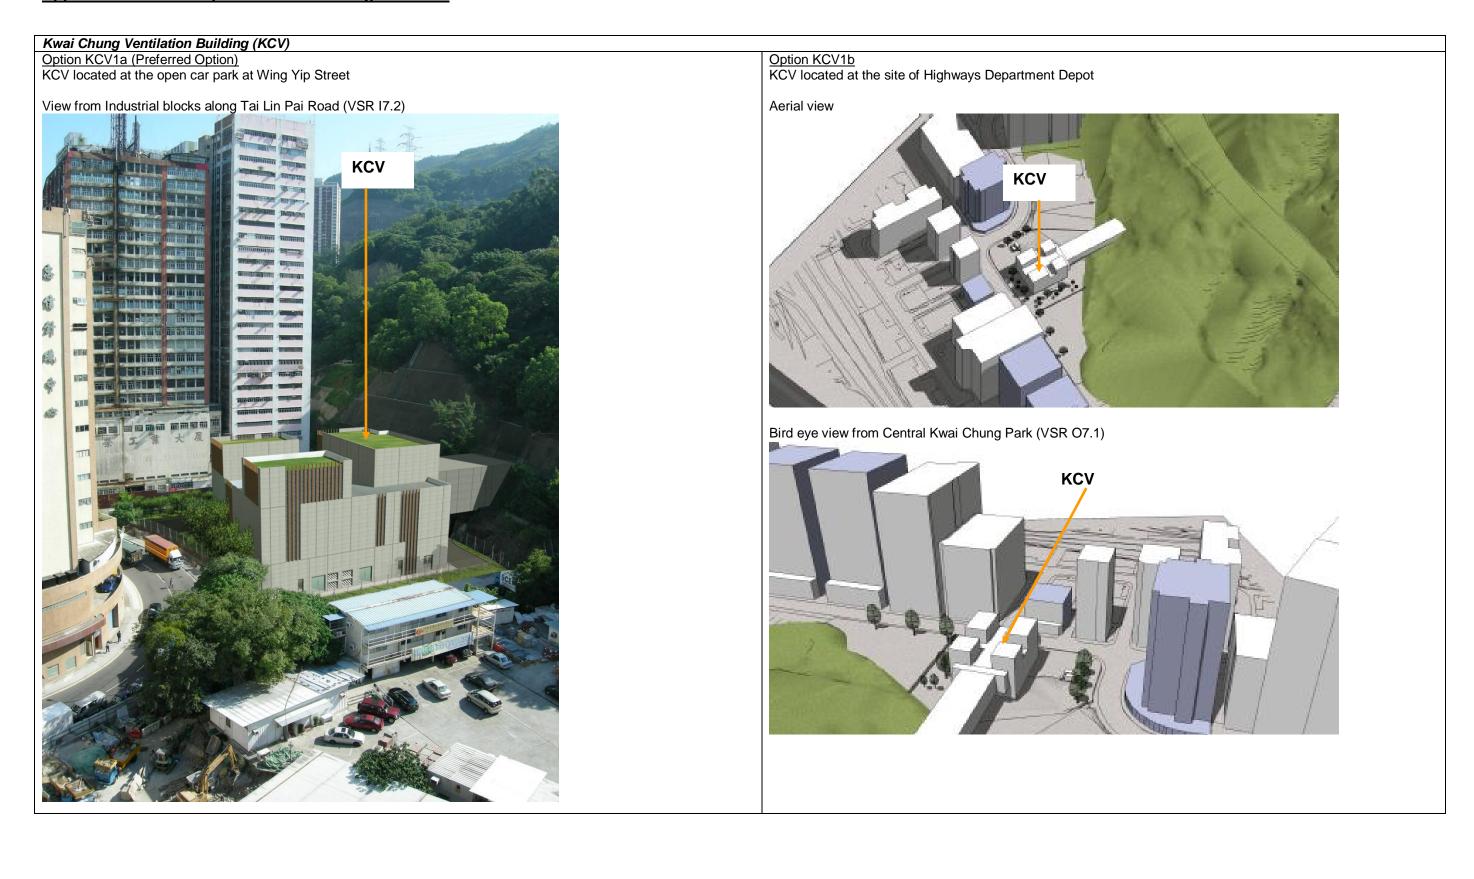

m View from Royal Palms (VSR R1.1)

Option MPV1b
Building Width: 25m
Building Length: 33m
Building Height: 19m





Tai Kong Po Emergency Access Point (TPP)

Option TPP1a

Building Width: 30m

Building Length: 42m

Building Height: 19m

View from agricultural area (VSR OU3.2)



Option TPP1b (Preferred Option)
Building Width: 13m
Building Length: 16m
Building Height: 9m

View from agricultural area (VSR OU3.2)





Shing Mun Ventilation Building (SMV)

Option SMV1a (Preferred Option)

Building Width: 22m

Building Length: 34m

Building Height: 21m

Level of green roof 19m above ground

View from Cheung Shan Estate (VSR R6.1)



Option SMV1b
Building Width: 22m
Building Length: 34m
Building Height: 28m
Level of lowest green roof: 26m above ground

View from Cheung Shan Estate (VSR R6.1)





Nam Cheong Ventilation Building (NCV)

Option NCV1a (Preferred Option)

Building Width: 20m

Building Length: 42m

Building Height: 14m

View from St. Margaret's Co-educational English Secondary & Primary School (VSR GIC9.2)



Option NCV1b
Building Width: 20m
Building Length: 42m
Building Height: 19m

View from St. Margaret's Co-educational English Secondary & Primary School (VSR GIC9.2)





# Shek Kong Stabling Sidings (SSS) Shek Kong Stabling Sidings (SSS)

Option SSS1a

View from Tai Lam Country Park (VSR GB 5.1)



Option SSS1b (Preferred Option)
SSS size reduced due to change of operational requirement.

View from Tai Lam Country Park (VSR GB 5.1)



# West Kowloon Terminus (WKT) Terminus Entrance

Option WKT1a
Building Width: 130m
Building Length: 210m
Building Height: 17m



Opt