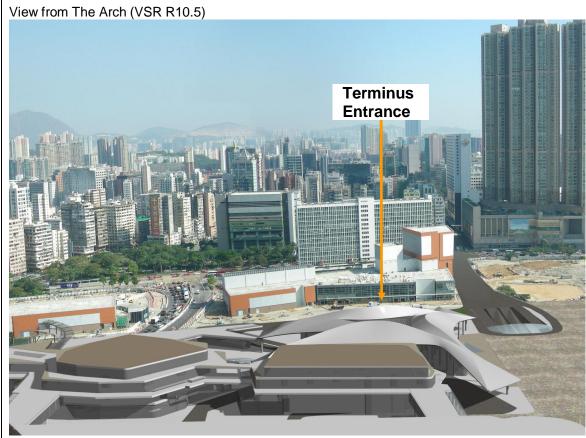

# West Kowloon Terminus (WKT) Terminus Entrance

Option WKT1a
Building Width: 130m
Building Length: 210m
Building Height: 17m

Option WKT1b (Preferred Option)
Building Width: 130m
Building Length: 160m
Building Height: 30m

View from The Arch (VSR R10.5)

Option WKT2b (Preferred Option)
Ventilation Shaft near Canton Road:
Building Width: 24m
Building Length: 32m
Building Height: 12m

Ventilation Shaft near Lin Cheung Road: Building Width: 36m Building Length: 34m Building Height: 12m