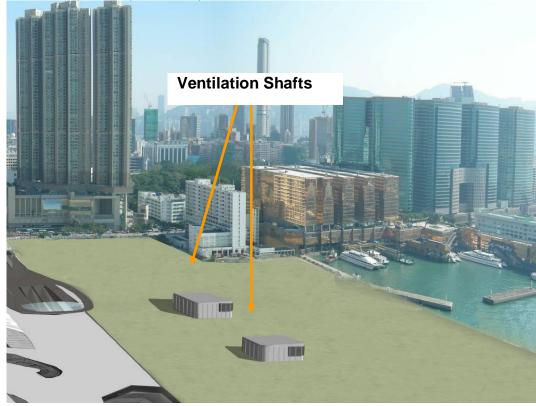

### Ventilation Shafts at WKCD

Option WKT2a
Ventilation Shaft near Canton Road:
Building Width: 22m
Building Length: 35m
Building Height: 12m

Ventilation Shaft near Lin Cheung Road: Building Width: 24m Building Length: 35m Building Height: 12m

View from The Arch (VSR R10.5)

Option WKT2b (Preferred Option)
Ventilation Shaft near Canton Road:
Building Width: 24m
Building Length: 32m
Building Height: 12m

Ventilation Shaft near Lin Cheung Road: Building Width: 36m Building Length: 34m Building Height: 12m