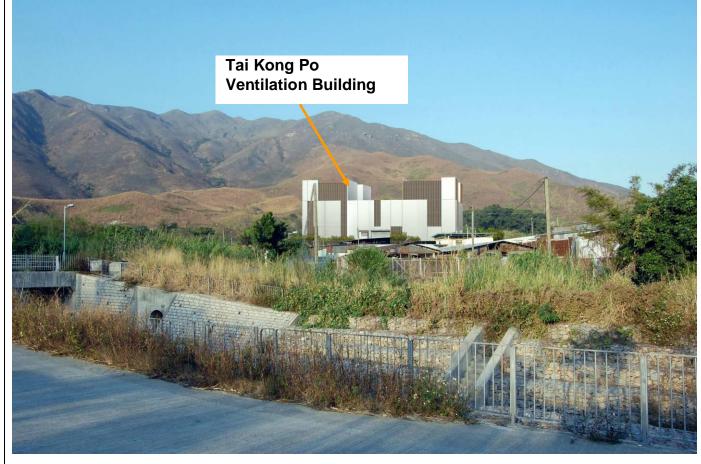

Option MPV1b
Building Width: 25m
Building Length: 33m
Building Height: 19m

Tai Kong Po Emergency Access Point (TPP)

Option TPP1a

Building Width: 30m

Building Length: 42m

Building Height: 19m

View from agricultural area (VSR OU3.2)