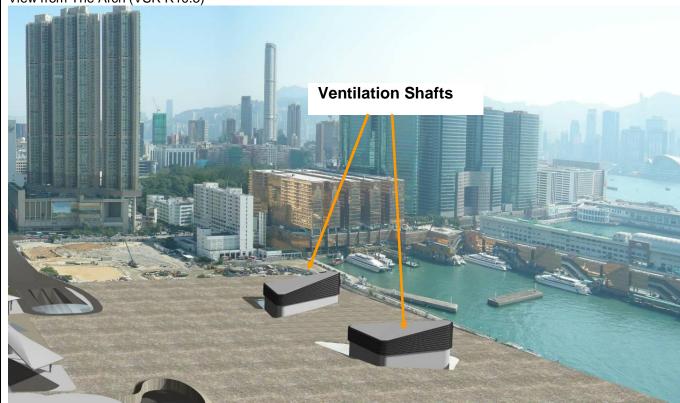

### Ventilation Shafts at WKCD

Option WKT2a
Ventilation Shaft near Canton Road:
Building Width: 22m
Building Length: 35m
Building Height: 12m

Ventilation Shaft near Lin Cheung Road: Building Width: 24m Building Length: 35m Building Height: 12m

View from The Arch (VSR R10.5)

Option WKT2b (Preferred Option)
Ventilation Shaft near Canton Road:
Building Width: 24m
Building Length: 32m
Building Height: 12m

Ventilation Shaft near Lin Cheung Road: Building Width: 36m Building Length: 34m Building Height: 12m