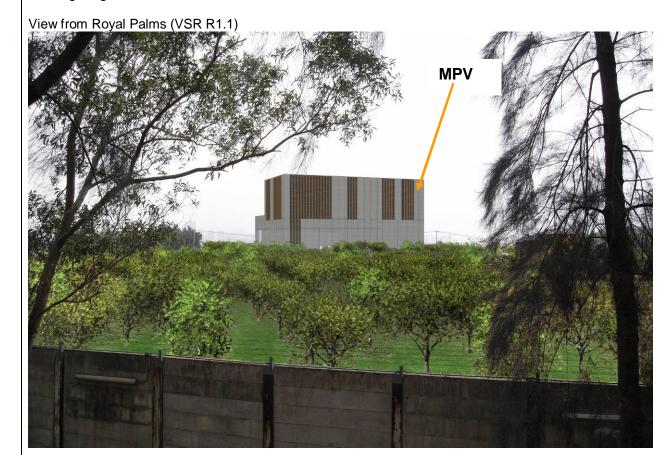

# Ventilation Building (VB) and Emergency Access Point (EAP) Mai Po Ventilation Building (MPV) Option MPV1a (Preferred Option) Building Width: 25m Building Length: 33m Building Height: 14m View from Royal Palms (VSR R1.1)