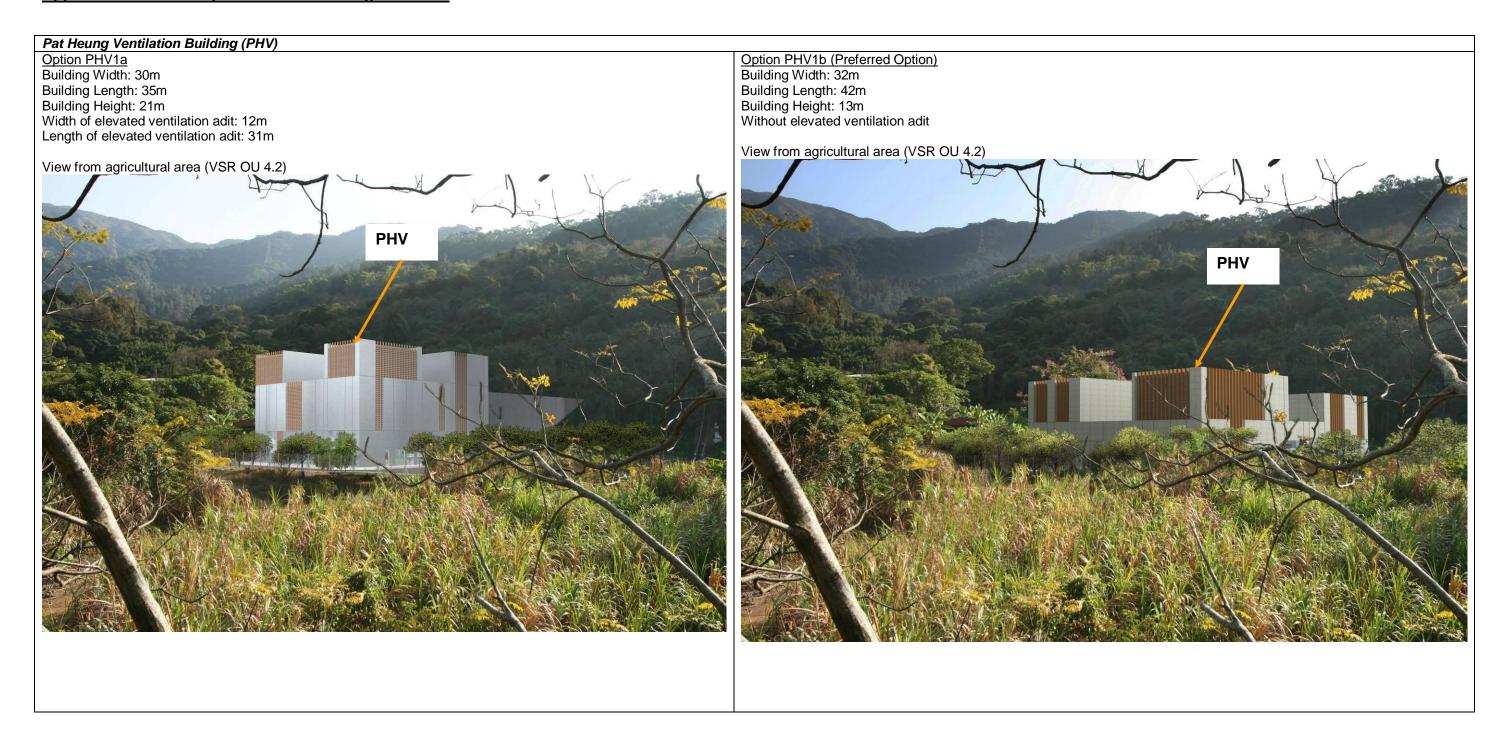

Option MPV1b
Building Width: 25m
Building Length: 33m
Building Height: 19m

Tai Kong Po Emergency Access Point (TPP)

Option TPP1a

Building Width: 30m

Building Length: 42m

Building Height: 19m

View from agricultural area (VSR OU3.2)

Option TPP1b (Preferred Option)
Building Width: 13m
Building Length: 16m
Building Height: 9m

View from agricultural area (VSR OU3.2)

Shing Mun Ventilation Building (SMV)

Option SMV1a (Preferred Option)

Building Width: 22m