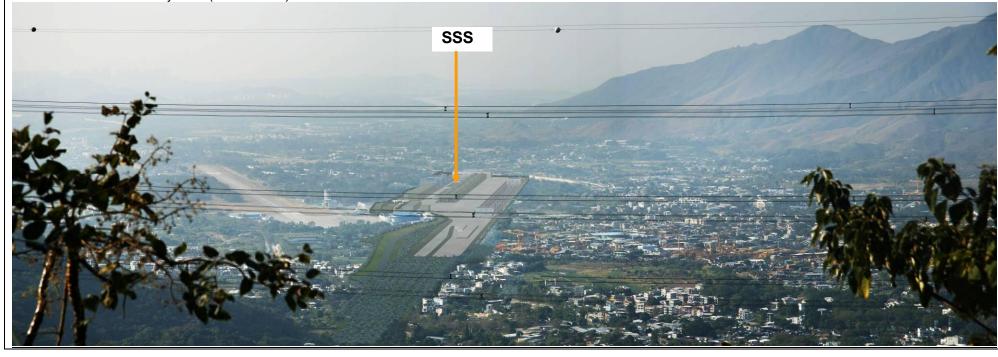

# Shek Kong Stabling Sidings (SSS) Shek Kong Stabling Sidings (SSS)

Option SSS1a

View from Tai Lam Country Park (VSR GB 5.1)

Option SSS1b (Preferred Option)
SSS size reduced due to change of operational requirement.

View from Tai Lam Country Park (VSR GB 5.1)