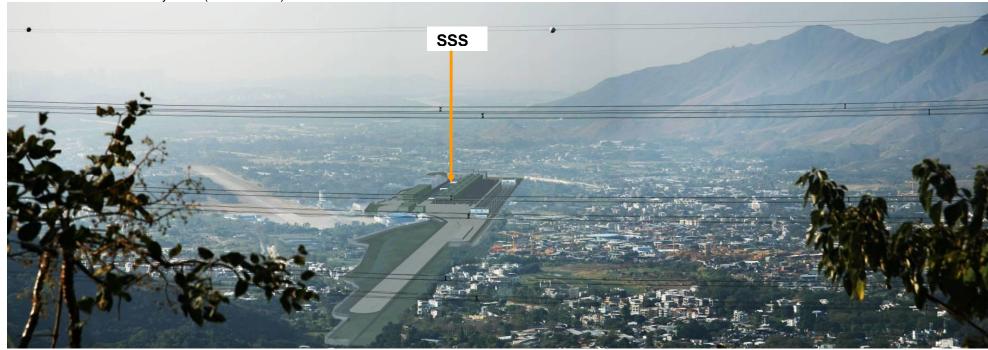

# Shek Kong Stabling Sidings (SSS) Shek Kong Stabling Sidings (SSS)

Option SSS1a

View from Tai Lam Country Park (VSR GB 5.1)

Option SSS1b (Preferred Option)
SSS size reduced due to change of operational requirement.

View from Tai Lam Country Park (VSR GB 5.1)