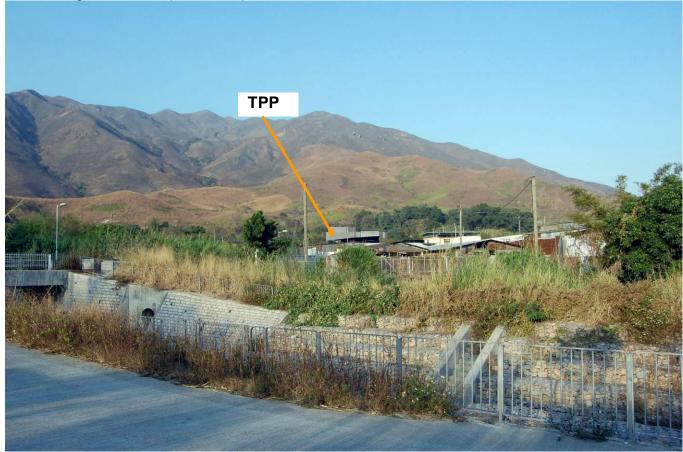

Option MPV1b
Building Width: 25m
Building Length: 33m
Building Height: 19m

Tai Kong Po Emergency Access Point (TPP)

Option TPP1a

Building Width: 30m

Building Length: 42m

Building Height: 19m

View from agricultural area (VSR OU3.2)