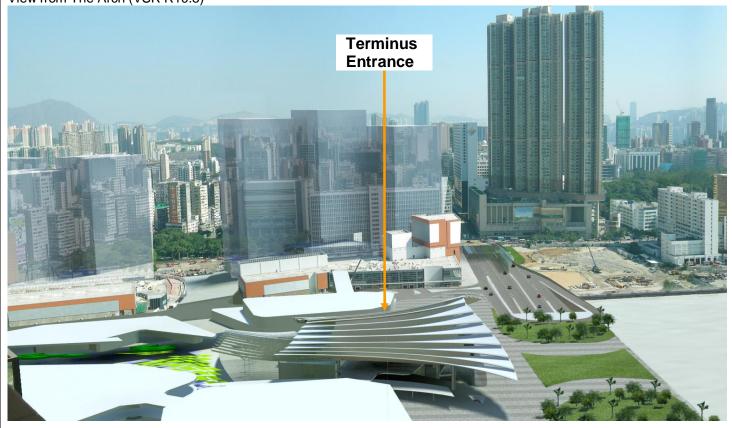

# West Kowloon Terminus (WKT) Terminus Entrance

Option WKT1a
Building Width: 130m
Building Length: 210m
Building Height: 17m

Option WKT1b (Preferred Option)
Building Width: 130m
Building Length: 160m
Building Height: 30m

View from The Arch (VSR R10.5)

Option WKT2b (Preferred Option)
Ventilation Shaft near Canton Road:
Building Width: 24m
Building Length: 32m
Building Height: 12m

Ventilation Shaft near Lin Cheung Road: Building Width: 36m Building Length: 34m Building Height: 12m