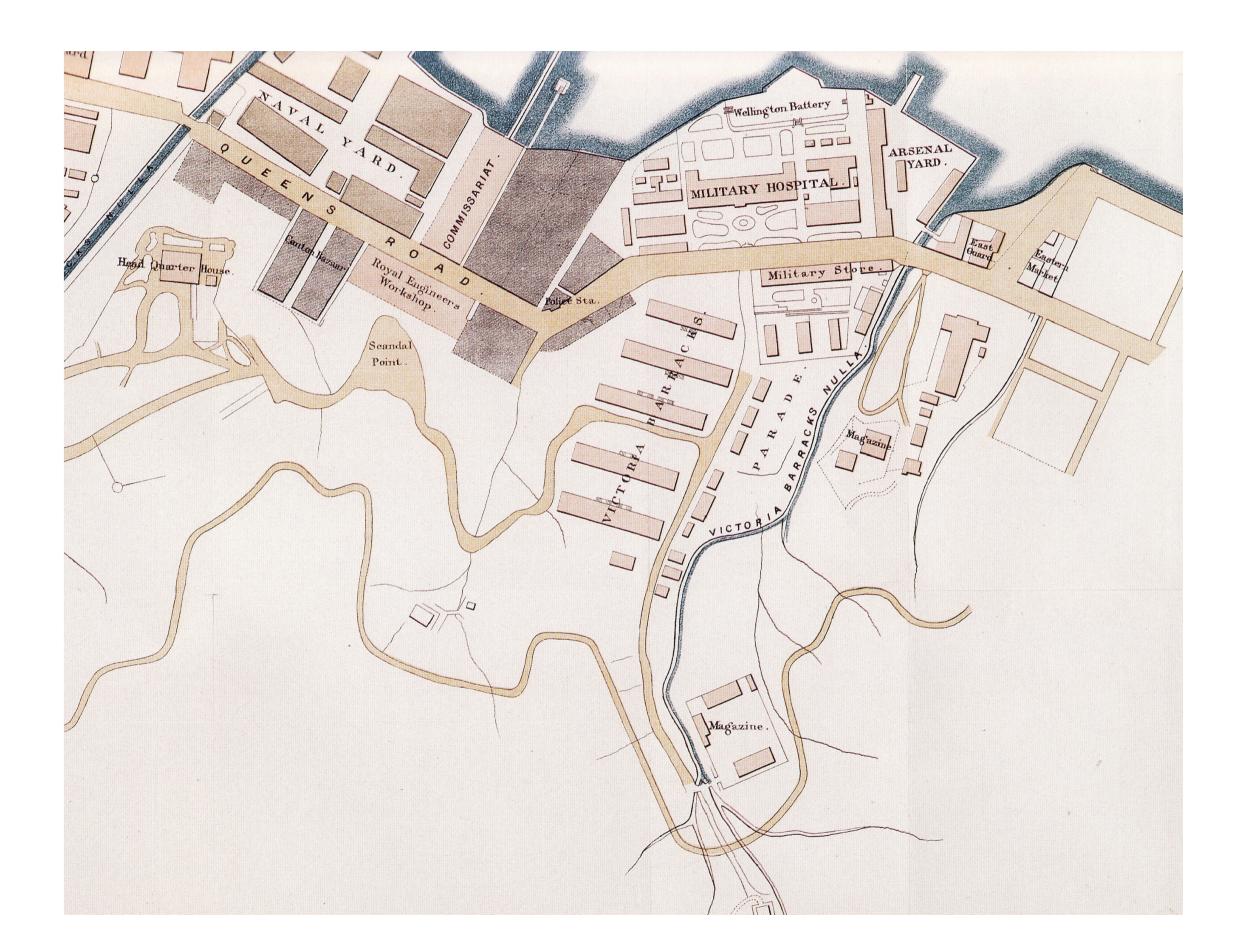

Project

CONSULTANCY AGREEMENT NO. NEX/2301 SOUTH ISLAND LINE (EAST) ENVIRONMENTAL IMPACT ASSESSMENT

THE EXPLOSIVE MAGAZINE AND FLAGSTAFF
HOUSE (HEAD QUARTER HOUSE ON THE MAP).
THE MONTCOMERY. WAVELL AND ROBERTS
BLOCKS HAVE YET TO BE CONSTRUCTED