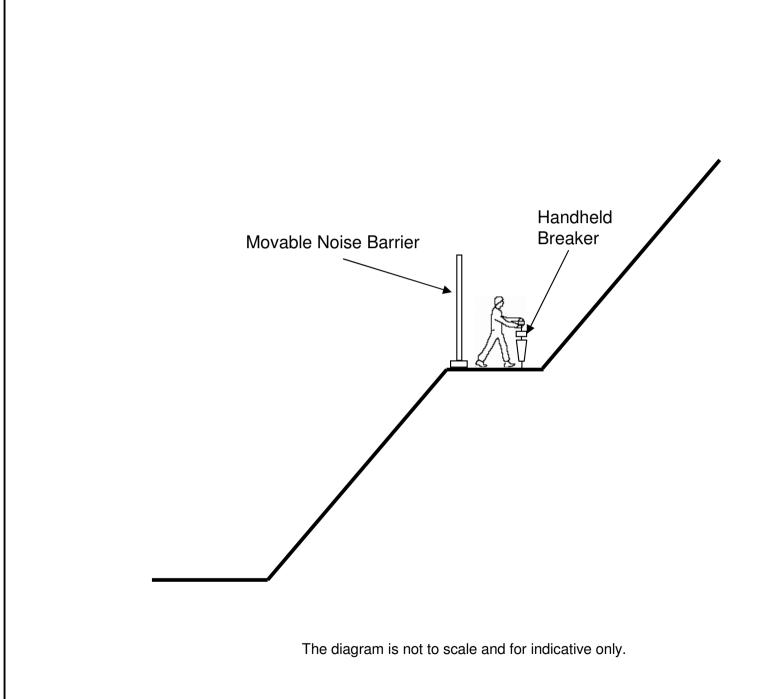

Schematic Configuration of Movable Noise Barrier for Slope Work

| Drawing No. | a 2-00-00 an on on one                        |         |
|-------------|-----------------------------------------------|---------|
|             | CAD File<br>1/2/0037/00/0817/09/0/3/99/18/don |         |
| Scala       | Project                                       | Stellar |
| Dwg.Chk     | Approved                                      |         |
| Dresen      | Coordination                                  |         |
| Designed    | Eng.Chk                                       |         |

COPYRIGHT RESERVED

Figure 3.22b