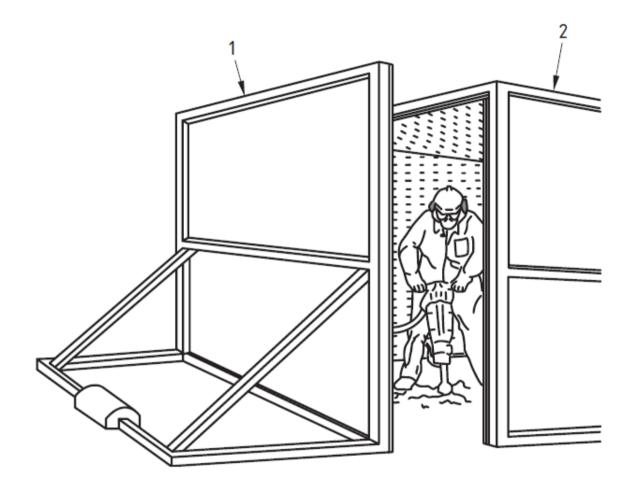

## Key

- 1 Acoustic screen 2 m wide and 2.7 m high
- 2 Acoustic shed 2 m square and 2.7 m high

Source: BS 5228-1:2009 Code of practice for noise and vibration control on construction and open sites – Part 1: Noise

COPYRIGHT RESERVED

Figure 3.22a

**X**MT

Mott MacDonald

Tsim Sha Tsul, Kowloon Hong Kong Tel 2828 5757 Fax 2827 1823

Project

CONSULTANCY AGREEMENT NO. NEX/2301 SOUTH ISLAND LINE (EAST) ENVIRONMENTAL IMPACT ASSESSMENT