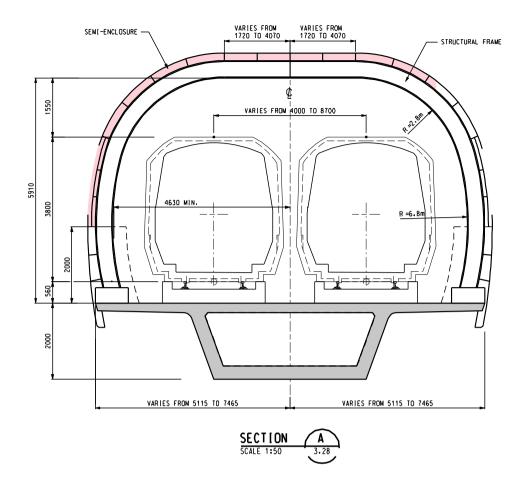

| LEGEN                                                                                             | D:         |                     |                      |                                                                                          |            |            |
|---------------------------------------------------------------------------------------------------|------------|---------------------|----------------------|------------------------------------------------------------------------------------------|------------|------------|
|                                                                                                   | ВОТН       |                     | SURE COV<br>S WITH O |                                                                                          |            |            |
|                                                                                                   |            | ICAL BA             |                      |                                                                                          |            |            |
|                                                                                                   |            |                     |                      |                                                                                          |            |            |
|                                                                                                   |            |                     |                      |                                                                                          |            |            |
|                                                                                                   |            |                     |                      |                                                                                          |            |            |
|                                                                                                   |            |                     |                      |                                                                                          |            |            |
|                                                                                                   |            |                     |                      |                                                                                          |            |            |
|                                                                                                   |            |                     |                      |                                                                                          |            |            |
|                                                                                                   |            |                     |                      |                                                                                          |            |            |
|                                                                                                   |            |                     |                      |                                                                                          |            |            |
|                                                                                                   |            |                     |                      |                                                                                          |            |            |
|                                                                                                   |            |                     |                      |                                                                                          |            |            |
|                                                                                                   |            |                     |                      |                                                                                          |            |            |
|                                                                                                   |            |                     |                      |                                                                                          |            |            |
|                                                                                                   |            |                     |                      |                                                                                          |            |            |
|                                                                                                   |            |                     |                      |                                                                                          |            |            |
|                                                                                                   |            |                     |                      |                                                                                          |            |            |
|                                                                                                   |            |                     |                      |                                                                                          |            |            |
|                                                                                                   |            |                     |                      |                                                                                          |            |            |
|                                                                                                   |            |                     |                      |                                                                                          |            |            |
|                                                                                                   |            |                     |                      |                                                                                          |            |            |
| E MAR<br>D DEC                                                                                    |            | ISSUE TO            | MTRC & EPD           |                                                                                          | CWK<br>CWK | AFK<br>AFK |
|                                                                                                   |            |                     | MTRC & EPD           |                                                                                          | CWK        | AFK        |
| B OCT<br>A JUL                                                                                    |            | ISSUE TO            |                      |                                                                                          | CWK<br>CWK | AFK<br>AFK |
| Rev Date<br>Client                                                                                | Drawn      | Description         |                      |                                                                                          | Ch'k'd     | App'd      |
|                                                                                                   | ×          |                     | <b>1</b> T           | R                                                                                        |            |            |
|                                                                                                   |            |                     |                      | Mott MacDonald<br>7th Floor                                                              | Hong Ko    | ong Ltd    |
|                                                                                                   | Y          | Y                   |                      | 7th Floor<br>West Wing Office<br>New World Centr<br>20 Salisbury Roa<br>Tsim Sha Tsui, K | d          | 1          |
| Mo                                                                                                | ott Ma     | cDon                | ald !                | Hong Kong<br>Tel 2828 5757<br>Fax 2827 1823                                              |            |            |
| Project                                                                                           |            |                     |                      | Web www.mottn                                                                            | nac.com.   | hk         |
| CONSULTANCY AGREEMENT NO. NEX/2301<br>SOUTH ISLAND LINE (EAST)<br>ENVIRONMENTAL IMPACT ASSESSMENT |            |                     |                      |                                                                                          |            |            |
| Title                                                                                             |            |                     |                      |                                                                                          |            |            |
| SCHEMATIC CROSS-SECTION<br>OF NOISE BARRIER / SEMI-ENCLOSURE<br>(SHEET 1 OF 3)                    |            |                     |                      |                                                                                          |            |            |
| (SHEE<br>Designed                                                                                 | CWK        | 57                  | Eng.Chk.             | FY                                                                                       |            |            |
| Drawn                                                                                             | MING       |                     | Coordination         | FY                                                                                       |            |            |
| Dwg.Chk.<br>Scale<br>1:50@                                                                        | сwк<br>ЭА1 | Project<br>CAD File | Approved<br>248137   |                                                                                          |            | RE         |
| Drawing No                                                                                        |            | j:\248l37\repo      | ort\env\eia (10)     | UZZ3)\FIGURE 3-                                                                          | pildan     |            |