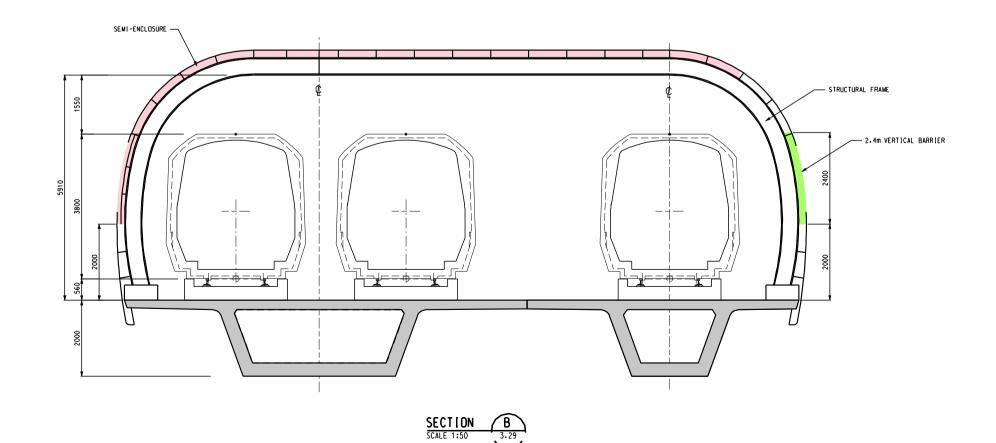

| LEGEN                                                                                             | D:         |                     |                      |                                                                                          |            |            |
|---------------------------------------------------------------------------------------------------|------------|---------------------|----------------------|------------------------------------------------------------------------------------------|------------|------------|
|                                                                                                   | ВОТН       |                     | SURE COV<br>S WITH O |                                                                                          |            |            |
|                                                                                                   |            | ICAL BA             |                      |                                                                                          |            |            |
|                                                                                                   |            |                     |                      |                                                                                          |            |            |
|                                                                                                   |            |                     |                      |                                                                                          |            |            |
|                                                                                                   |            |                     |                      |                                                                                          |            |            |
|                                                                                                   |            |                     |                      |                                                                                          |            |            |
|                                                                                                   |            |                     |                      |                                                                                          |            |            |
|                                                                                                   |            |                     |                      |                                                                                          |            |            |
|                                                                                                   |            |                     |                      |                                                                                          |            |            |
|                                                                                                   |            |                     |                      |                                                                                          |            |            |
|                                                                                                   |            |                     |                      |                                                                                          |            |            |
|                                                                                                   |            |                     |                      |                                                                                          |            |            |
|                                                                                                   |            |                     |                      |                                                                                          |            |            |
|                                                                                                   |            |                     |                      |                                                                                          |            |            |
|                                                                                                   |            |                     |                      |                                                                                          |            |            |
|                                                                                                   |            |                     |                      |                                                                                          |            |            |
|                                                                                                   |            |                     |                      |                                                                                          |            |            |
|                                                                                                   |            |                     |                      |                                                                                          |            |            |
|                                                                                                   |            |                     |                      |                                                                                          |            |            |
|                                                                                                   |            |                     |                      |                                                                                          |            |            |
|                                                                                                   |            |                     |                      |                                                                                          |            |            |
| E MAR<br>D DEC                                                                                    |            | ISSUE TO            | MTRC & EPD           |                                                                                          | CWK<br>CWK | AFK<br>AFK |
|                                                                                                   |            |                     | MTRC & EPD           |                                                                                          | CWK        | AFK        |
| B OCT<br>A JUL                                                                                    |            | ISSUE TO            |                      |                                                                                          | CWK<br>CWK | AFK<br>AFK |
| Rev Date<br>Client                                                                                | Drawn      | Description         |                      |                                                                                          | Ch'k'd     | App'd      |
|                                                                                                   | ×          |                     | <b>1</b> T           | R                                                                                        |            |            |
|                                                                                                   |            |                     |                      | Mott MacDonald<br>7th Floor                                                              | Hong Ko    | ong Ltd    |
|                                                                                                   | Y          | Y                   |                      | 7th Floor<br>West Wing Office<br>New World Centr<br>20 Salisbury Roa<br>Tsim Sha Tsui, K | d          | 1          |
| Mo                                                                                                | ott Ma     | cDon                | ald !                | Hong Kong<br>Tel 2828 5757<br>Fax 2827 1823                                              |            |            |
| Project                                                                                           |            |                     |                      | Web www.mottn                                                                            | nac.com.   | hk         |
| CONSULTANCY AGREEMENT NO. NEX/2301<br>SOUTH ISLAND LINE (EAST)<br>ENVIRONMENTAL IMPACT ASSESSMENT |            |                     |                      |                                                                                          |            |            |
| Title                                                                                             |            |                     |                      |                                                                                          |            |            |
| SCHEMATIC CROSS-SECTION<br>OF NOISE BARRIER / SEMI-ENCLOSURE<br>(SHEET 1 OF 3)                    |            |                     |                      |                                                                                          |            |            |
| (SHEE<br>Designed                                                                                 | CWK        | 57                  | Eng.Chk.             | FY                                                                                       |            |            |
| Drawn                                                                                             | MING       |                     | Coordination         | FY                                                                                       |            |            |
| Dwg.Chk.<br>Scale<br>1:50@                                                                        | сwк<br>ЭА1 | Project<br>CAD File | Approved<br>248137   |                                                                                          |            | RE         |
| Drawing No                                                                                        |            | j:\248l37\repo      | ort\env\eia (10)     | UZZ3)\FIGURE 3-                                                                          | pildan     |            |