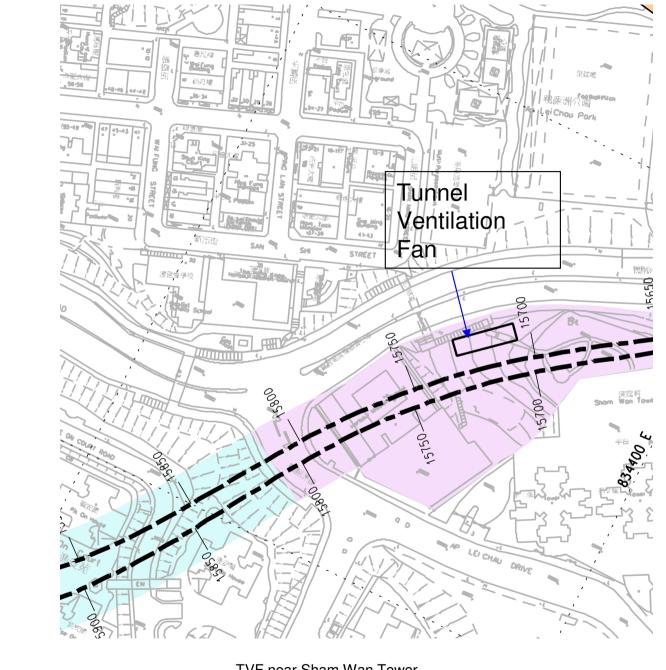

TVF near Sham Wan Tower

This document should not be relied on or used in circumstances other than those for which it was originally prepared and for which Mott MacDonald Hong Kong Limited was commissioned. Mott MacDonald Hong Kong Limited accepts no responsibility for this document to any other party other than the person by whom it was commissione

CONSULTANCY AGREEMENT NO. NEX/2301 SOUTH ISLAND LINE (EAST) ENVIRONMENTAL IMPACT ASSESSMENT

Location of Fixed Plant near Sham Wan Tower

| Drawing No. | TATA ELLO    | Stelus |
|-------------|--------------|--------|
| Scala       | Project      |        |
| Dwg.Chk.    | Approved     |        |
| Dresen      | Coordination |        |
| Designed    | Eng.Chk      |        |

COPYRIGHT RESERVED

Figure 3.41.1