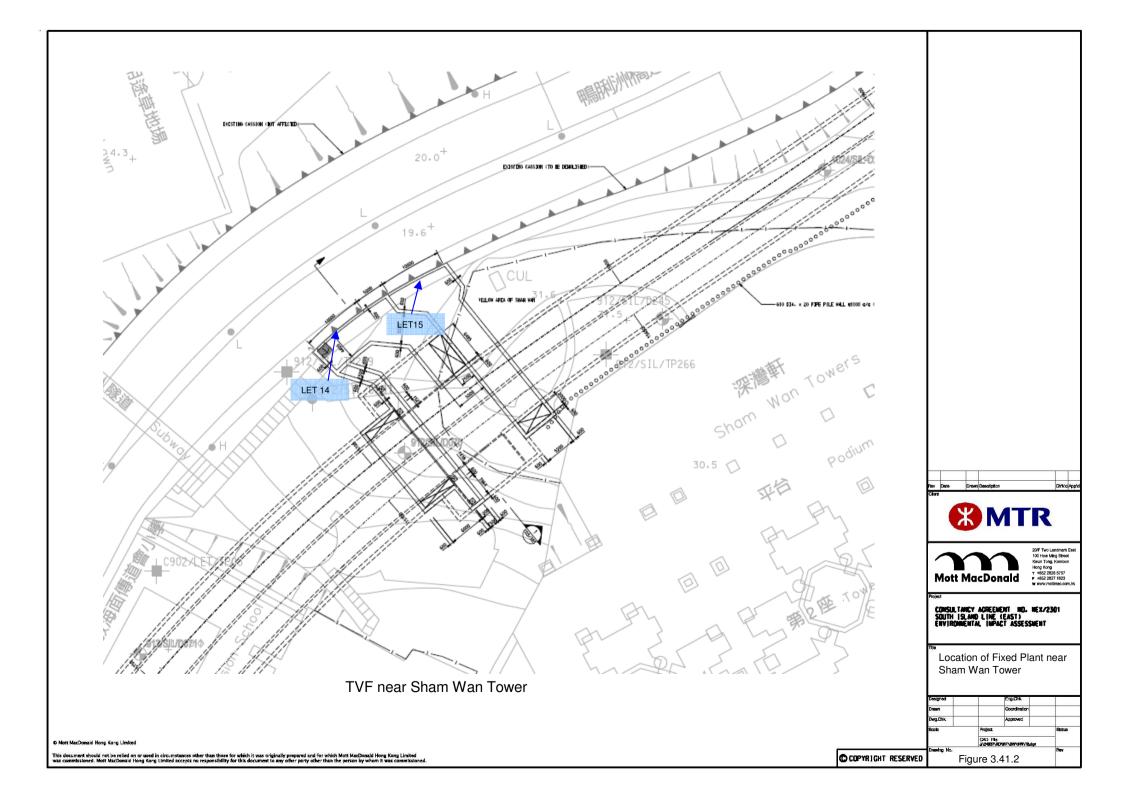

CONSULTANCY AGREEMENT NO. NEX/2301 SOUTH ISLAND LINE (EAST) ENVIRONMENTAL IMPACT ASSESSMENT

Location of Fixed Plant near Sham Wan Tower

| Drawing No. |                                         | Flev    |
|-------------|-----------------------------------------|---------|
|             | CAD FILE<br>1/2/0037/0037/DWY/WW/TB/don | Stellus |
| Scala       | Project.                                |         |
| Dwg.Chk.    | Approved                                |         |
| Dresen      | Coordination                            |         |
| Designed    | Eng.Chk                                 |         |

COPYRIGHT RESERVED

Figure 3.41.1