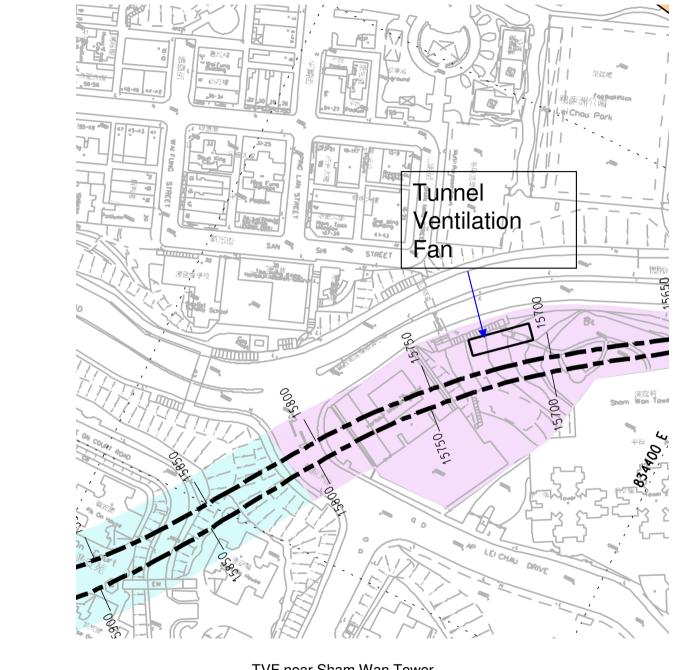

TVF near Sham Wan Tower

This document should not be relied on or used in circumstances other than those for which it was originally prepared and for which Mott MacDonald Hong Kong Limited was commissioned. Mott MacDonald Hong Kong Limited accepts no responsibility for this document to any other party other than the person by whom it was commissione