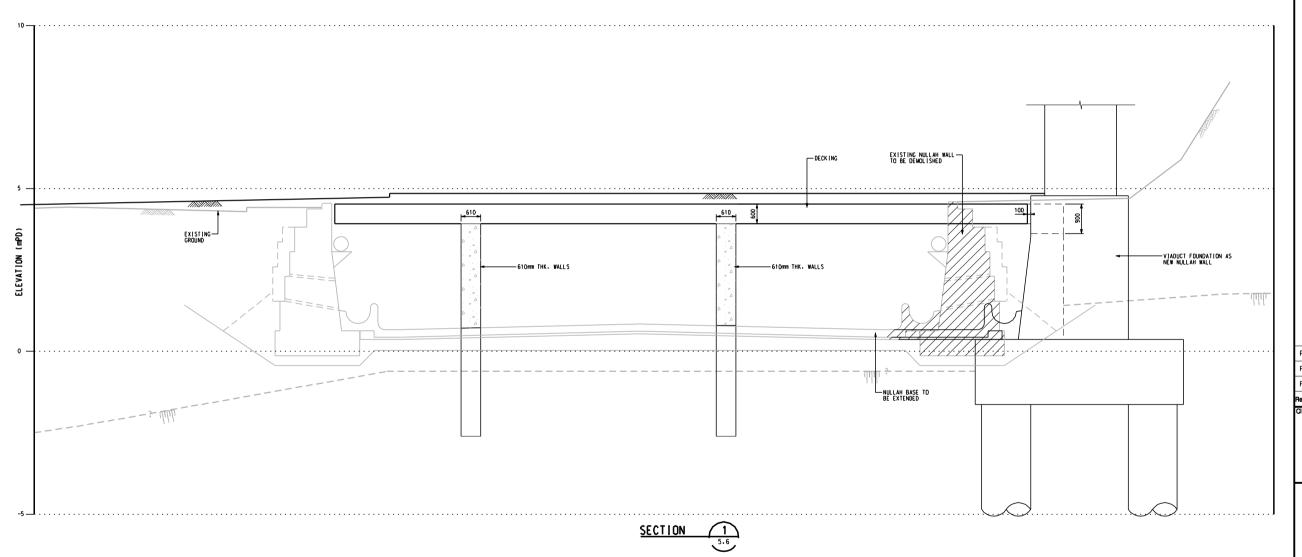

P3

CONSULTANCY AGREEMENT NO. NEX/2301 SOUTH ISLAND LINE (EAST) ENVIRONMENTAL IMPACT ASSESSMENT

PROPOSED RE-CONSTRUCTION WORKS FOR STAUNTON CREEK NULLAH -TYPICAL SECTION 1

| d      | нс   |                                                         | Eng.Chk.     | FY  |               |
|--------|------|---------------------------------------------------------|--------------|-----|---------------|
|        | MING |                                                         | Coordination | FY  |               |
| k.     | нс   |                                                         | Approved     | AFK |               |
| SHOWN  |      | Project 248137                                          |              |     | Status<br>PRF |
| SUOMIN |      | CAD File<br>]:\248i37\report\env\eid (09i230)\ch5\FiC_5 |              |     |               |