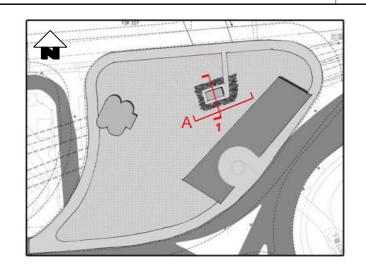

The drawing does not indicate precise no. and locations of retained trees and compensatory trees.
The precise no. of trees to be retained, transplanted, fell and compensated shall be determined and agreed separately with government during the Tree Felling Application process under ETWB TC(W) No. 3/2006.
Landscaping features and form of structures shown in the drawing are indicative only.