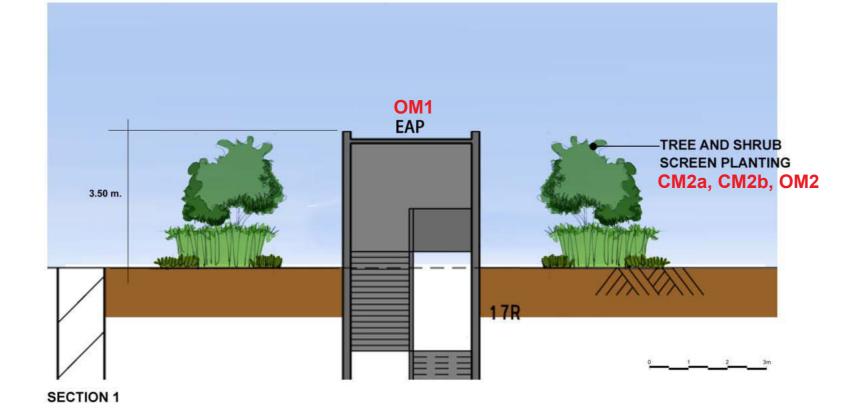

The drawing does not indicate precise no. and locations of retained trees and compensatory trees.
The precise no. of trees to be retained, transplanted, fell and compensated shall be determined and agreed separately with government during the Tree Felling Application process under ETWB TC(W) No. 3/2006.
Landscaping features and form of structures shown in the drawing are indicative only.