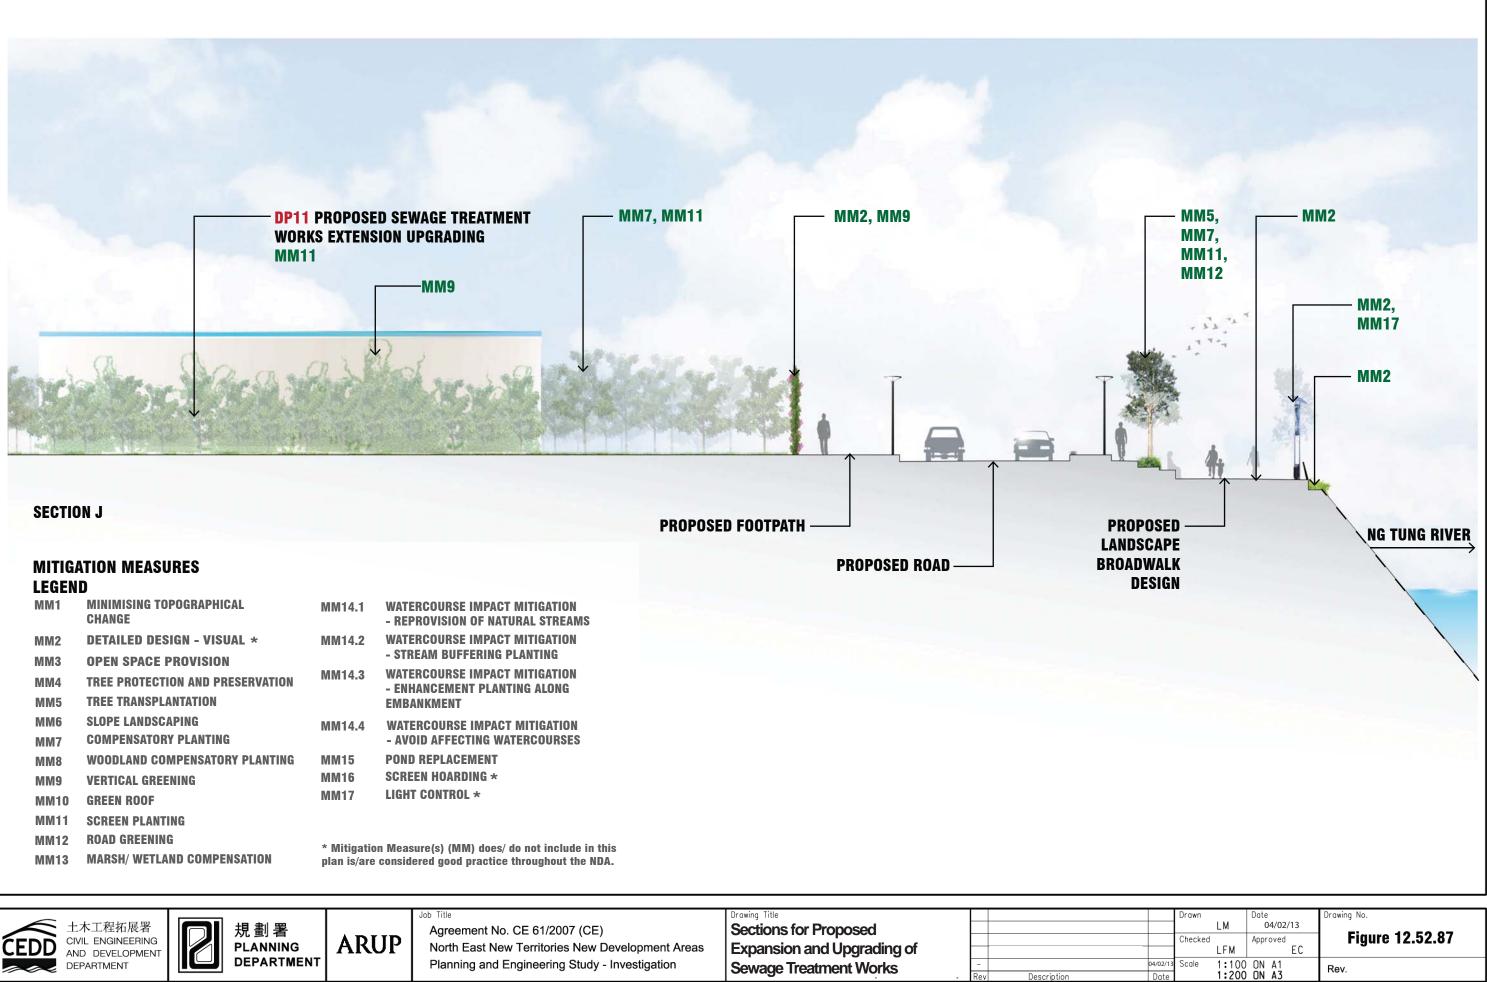

| MM1  | MINIMISING TOPOGRAPHICAL<br>Change | MM14.1                                                                                           | WATERCOURSE IMPACT MITIGATI<br>- REPROVISION OF NATURAL STRE |
|------|------------------------------------|--------------------------------------------------------------------------------------------------|--------------------------------------------------------------|
| MM2  | DETAILED DESIGN - VISUAL *         | MM14.2                                                                                           | - STREAM BUFFERING PLANTING                                  |
| MM3  | OPEN SPACE PROVISION               |                                                                                                  |                                                              |
| MM4  | TREE PROTECTION AND PRESERVATION   | MM14.3                                                                                           | - ENHANCEMENT PLANTING ALON                                  |
| MM5  | TREE TRANSPLANTATION               |                                                                                                  | EMBANKMENT                                                   |
| MM6  | SLOPE LANDSCAPING                  | MM14.4                                                                                           | WATERCOURSE IMPACT MITIGATI<br>- AVOID AFFECTING WATERCOURS  |
| MM7  | COMPENSATORY PLANTING              |                                                                                                  |                                                              |
| MM8  | WOODLAND COMPENSATORY PLANTING     | MM15                                                                                             | POND REPLACEMENT                                             |
| MM9  | VERTICAL GREENING                  | MM16                                                                                             | SCREEN HOARDING *                                            |
| MM10 | GREEN ROOF                         | MM17                                                                                             | LIGHT CONTROL *                                              |
| MM11 | SCREEN PLANTING                    |                                                                                                  |                                                              |
| MM12 | ROAD GREENING                      | * Mitigation Measure(s) (MM) does/ do not incl<br>plan is/are considered good practice throughou |                                                              |
| MM13 | MARSH/ WETLAND COMPENSATION        |                                                                                                  |                                                              |

Planning and Engineering Study - Investigation

Sewage Treatment Works

Descriptio