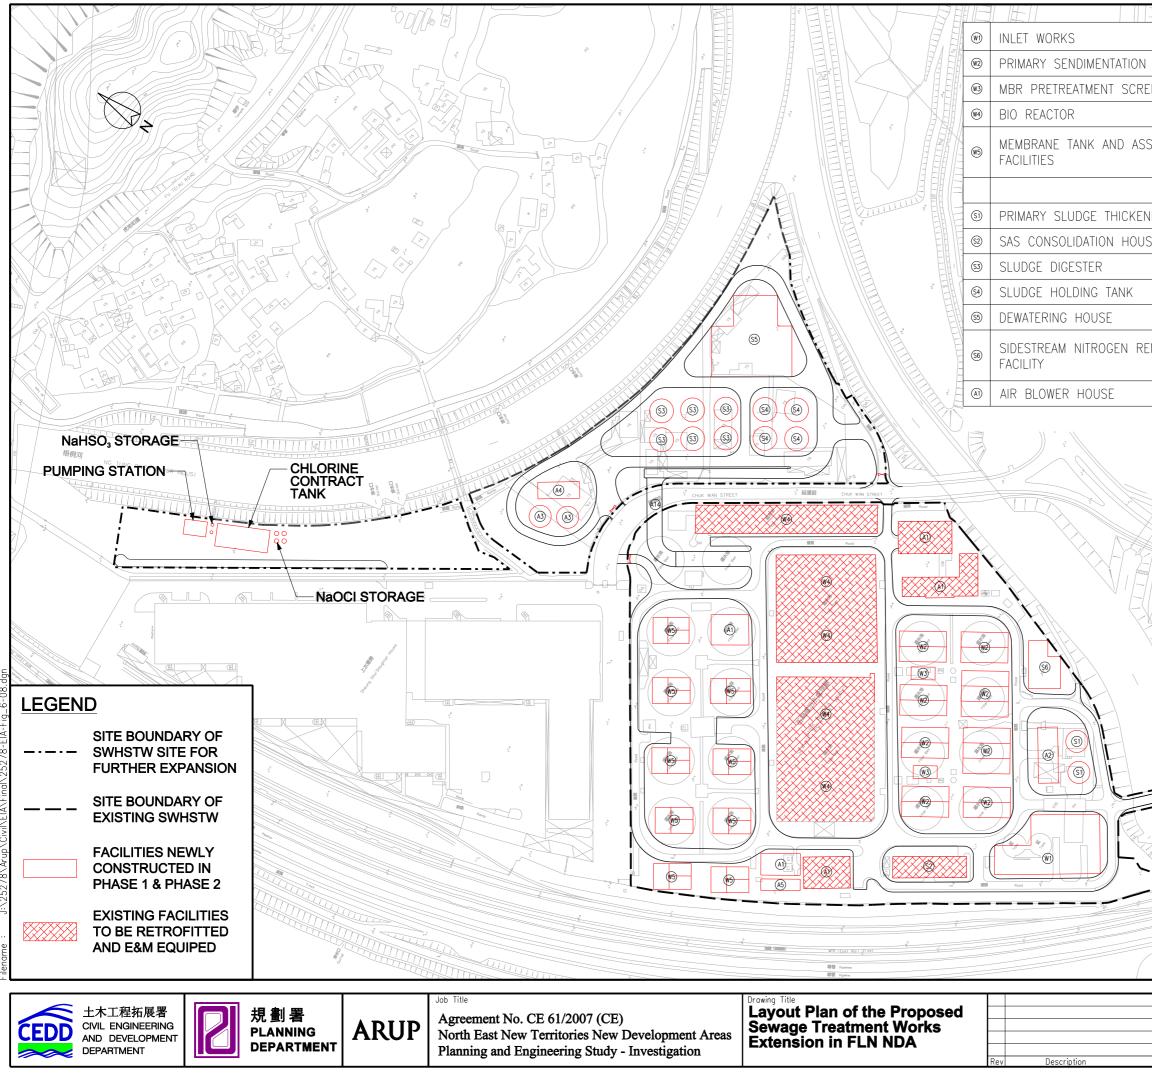

|           | A2           | DEODOURIZATION HOUSE                           |  |  |  |  |
|-----------|--------------|------------------------------------------------|--|--|--|--|
| n tank    | (A3)         | GAS HOLDER                                     |  |  |  |  |
| REEN      | (A4)         | COMBINED HEAT & POWER FACILITY                 |  |  |  |  |
|           | (A5)         | RECLAIMED WATER TREATMENT PLANT                |  |  |  |  |
| SSOCIATED | (A6)         | LABORATORY BUILDING / MASTER<br>CONTROL CENTRE |  |  |  |  |
|           | (A7)         | ADMINISTRATION BUILDING                        |  |  |  |  |
| ENER      | (A8)         | E&M SPARE PART STORE                           |  |  |  |  |
| JSE       | (A9)         | CHEMICAL STORE / DANGEROUS                     |  |  |  |  |
|           | A10          | E&M WORKSHOP                                   |  |  |  |  |
| REMOVAL   | <b>(1)</b>   | ELECTRICAL & INSTRUMENTATION<br>WORKSHOP       |  |  |  |  |
|           | A12)         | BCM DEPOT                                      |  |  |  |  |
|           | <b>(13)</b>  | POWER HOUSE                                    |  |  |  |  |
|           | <u>(14</u> ) | UTILITY TUNNEL                                 |  |  |  |  |
|           |              |                                                |  |  |  |  |
|           |              |                                                |  |  |  |  |
|           |              |                                                |  |  |  |  |

|      | Drawn<br>Checked                   | LM<br>- | Dote<br>04/13<br>Approved<br>- | Drawing No.<br>Figure 2.11 |
|------|------------------------------------|---------|--------------------------------|----------------------------|
|      | Scale 1:1250 ON A1<br>1:2500 ON A3 |         |                                | Rev.                       |
| Date |                                    | 1:250   | U UN AS                        |                            |