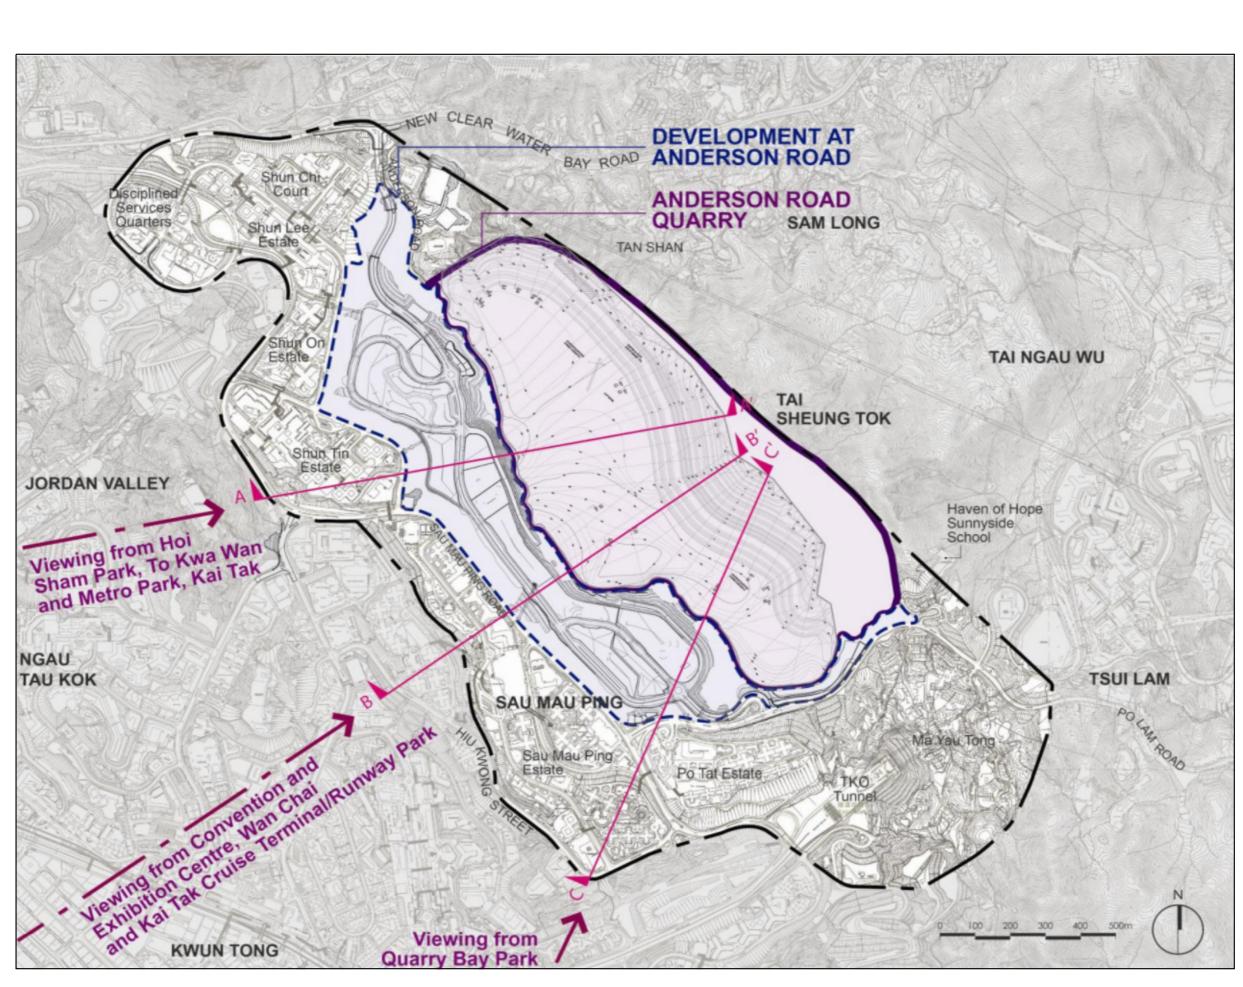

| ſ                                                          | Legend                 |                      |           |               |
|------------------------------------------------------------|------------------------|----------------------|-----------|---------------|
|                                                            | 17                     | Study Area           |           |               |
|                                                            | 12                     | Development at       |           |               |
|                                                            | Anderson Road (DAR)    |                      |           |               |
|                                                            | Study Site             |                      |           |               |
|                                                            | -                      | MTR - Kwun Tong Line |           |               |
|                                                            | AA                     | Section lines        |           |               |
|                                                            |                        |                      |           |               |
|                                                            |                        |                      |           |               |
|                                                            |                        |                      |           |               |
|                                                            |                        |                      |           |               |
|                                                            |                        |                      |           |               |
|                                                            |                        |                      |           |               |
|                                                            |                        |                      |           |               |
|                                                            |                        |                      |           |               |
|                                                            |                        |                      |           |               |
|                                                            |                        |                      |           |               |
|                                                            |                        |                      |           |               |
|                                                            |                        |                      |           |               |
|                                                            |                        |                      |           |               |
|                                                            |                        |                      |           |               |
|                                                            |                        |                      |           |               |
|                                                            |                        |                      |           |               |
|                                                            |                        |                      |           |               |
|                                                            |                        |                      |           |               |
|                                                            |                        |                      |           |               |
|                                                            |                        |                      |           |               |
|                                                            |                        |                      |           |               |
| A<br>Rev                                                   | FIRST ISS<br>Descripti |                      | YST<br>Bv | 03/13<br>Date |
|                                                            | sultant                |                      | Ву        | Date          |
| ARUP                                                       |                        |                      |           |               |
| Controct No. and Title                                     |                        |                      |           |               |
| Agreement No. CE 18/2012(CE)                               |                        |                      |           |               |
| Development of                                             |                        |                      |           |               |
| Anderson Road Quarry -<br>Investigation                    |                        |                      |           |               |
| Drawing title                                              |                        |                      |           |               |
|                                                            |                        |                      |           |               |
| DEVELOPMENT MASSING AND<br>HEIGHT PROFILE -                |                        |                      |           |               |
| SECTION PLAN                                               |                        |                      |           |               |
|                                                            |                        |                      |           |               |
| Drowing no. 227724/L/2640 A                                |                        |                      |           |               |
| Drown Dote Checked Approved<br>RY 03/13 CL SYC             |                        |                      |           |               |
| Scale                                                      |                        | Stotus               |           | ARY           |
|                                                            | 6                      | COPYRIGHT RESERVED   |           |               |
| 土木工程拓展署<br>Civil Engineering and<br>Development Department |                        |                      |           |               |