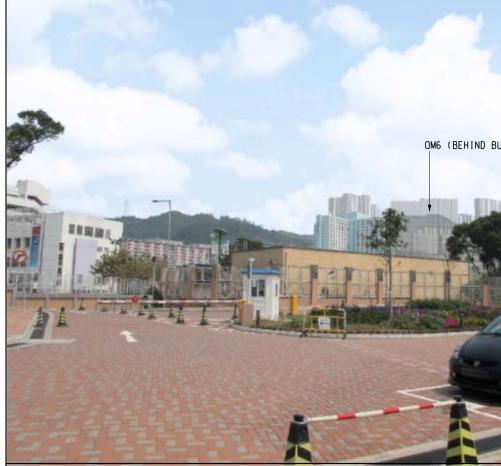

EXISTING CONDITION LVP6 FROM JORDAN VALLEY PARK, PARK NORTHERN ENTRANCE (01.4)

DAY 1 WITHOUT MITIGATION MEASURES

DAY 1 WITH MITIGATION MEASURES

YEAR 10 WITH MITIGATION MEASURES

|          | CUVP6                                                                                                                                                  |           |
|----------|--------------------------------------------------------------------------------------------------------------------------------------------------------|-----------|
|          |                                                                                                                                                        |           |
|          |                                                                                                                                                        |           |
|          | A FIRST ISSUE                                                                                                                                          | TST 03/12 |
|          | Rev Description                                                                                                                                        | By Date   |
| JILDING) | Consultant                                                                                                                                             |           |
|          | Contract No. and Title<br>Agreement No. CE 18/2012(<br>Development of<br>Anderson Road Quarry -<br>Investigation<br>Drowing title<br>LVP6 PHOTOMONTAGE | CE)       |
|          | Drowing no.<br>227724/L/2950<br>Drown 03/13 CL<br>Scole N.T.S. PREL<br>COPYRIGHT RESERVED                                                              | g and     |