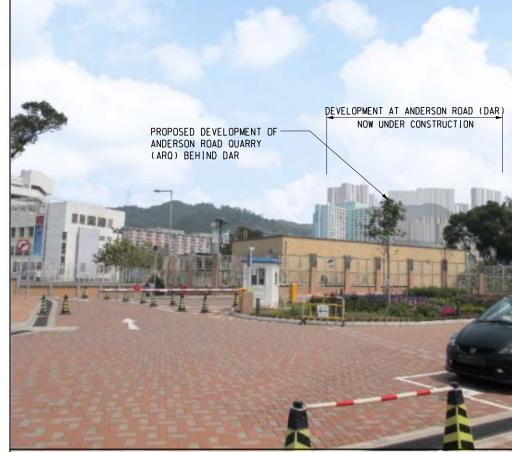

EXISTING CONDITION LVP6 FROM JORDAN VALLEY PARK, PARK NORTHERN ENTRANCE (01.4)

DAY 1 WITHOUT MITIGATION MEASURES

DAY 1 WITH MITIGATION MEASURES

YEAR 10 WITH MITIGATION MEASURES

|          | CUVP6                                                                                                                                                  |           |
|----------|--------------------------------------------------------------------------------------------------------------------------------------------------------|-----------|
|          |                                                                                                                                                        |           |
|          |                                                                                                                                                        |           |
|          | A FIRST ISSUE                                                                                                                                          | TST 03/12 |
|          | Rev Description                                                                                                                                        | By Date   |
| JILDING) | Consultant                                                                                                                                             |           |
|          | Contract No. and Title<br>Agreement No. CE 18/2012(<br>Development of<br>Anderson Road Quarry -<br>Investigation<br>Drowing title<br>LVP6 PHOTOMONTAGE | CE)       |
|          | Drowing no.<br>227724/L/2950<br>Drown 03/13 CL<br>Scole N.T.S. PREL<br>COPYRIGHT RESERVED                                                              | g and     |