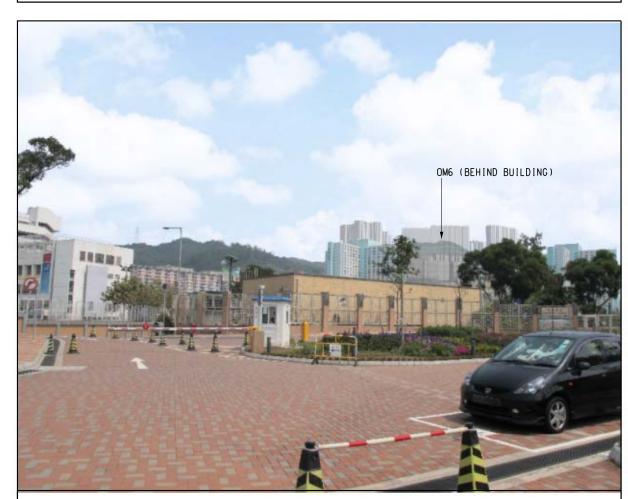

EXISTING CONDITION LVP6 FROM JORDAN VALLEY PARK, PARK NORTHERN ENTRANCE (01.4)

DAY 1 WITHOUT MITIGATION MEASURES

DAY 1 WITH MITIGATION MEASURES

YEAR 10 WITH MITIGATION MEASURES

|          | CUVP6                                                                                                                                                  |           |
|----------|--------------------------------------------------------------------------------------------------------------------------------------------------------|-----------|
|          |                                                                                                                                                        |           |
|          |                                                                                                                                                        |           |
|          | A FIRST ISSUE                                                                                                                                          | TST 03/12 |
|          | Rev Description                                                                                                                                        | By Date   |
| JILDING) | Consultant                                                                                                                                             |           |
|          | Contract No. and Title<br>Agreement No. CE 18/2012(<br>Development of<br>Anderson Road Quarry -<br>Investigation<br>Drowing title<br>LVP6 PHOTOMONTAGE | CE)       |
|          | Drowing no.<br>227724/L/2950<br>Drown 03/13 CL<br>Scole N.T.S. PREL<br>COPYRIGHT RESERVED                                                              | g and     |