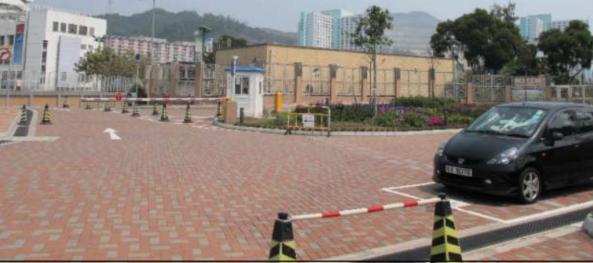

EXISTING CONDITION LVP6 FROM JORDAN VALLEY PARK, PARK NORTHERN ENTRANCE (01.4)

DAY 1 WITHOUT MITIGATION MEASURES

DAY 1 WITH MITIGATION MEASURES

YEAR 10 WITH MITIGATION MEASURES

|          | CUVP6                                                                                                                                                  |           |
|----------|--------------------------------------------------------------------------------------------------------------------------------------------------------|-----------|
|          |                                                                                                                                                        |           |
|          |                                                                                                                                                        |           |
|          | A FIRST ISSUE                                                                                                                                          | TST 03/12 |
|          | Rev Description                                                                                                                                        | By Date   |
| JILDING) | Consultant                                                                                                                                             |           |
|          | Contract No. and Title<br>Agreement No. CE 18/2012(<br>Development of<br>Anderson Road Quarry -<br>Investigation<br>Drowing title<br>LVP6 PHOTOMONTAGE | CE)       |
|          | Drowing no.<br>227724/L/2950<br>Drown 03/13 CL<br>Scole N.T.S. PREL<br>COPYRIGHT RESERVED                                                              | g and     |