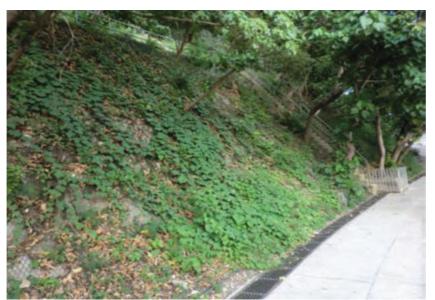

Undergrowth established through wire mesh

Wire mesh cut to allow tree to grow

Establishment of vegetation on soil/rock slope with wire mesh cover

From GEO Publication 1/2011

| Project                                                                                     |                                  | Date            | Scale               |
|---------------------------------------------------------------------------------------------|----------------------------------|-----------------|---------------------|
| Agreement No. CE 21/2012 (WS)<br>Desalination Plant at Tseung Kwan O<br>- Feasibility Study |                                  | April 2015      | N.T.S.              |
| Title<br>illustration of hazard<br>mitigation works                                         | BLACK & VEATCH<br>HONG KONG LTD. | Initials<br>YLC | Figure No.<br>2.4 g |