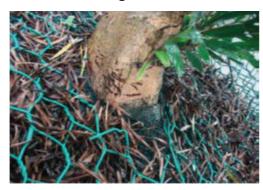

Undergrowth established through wire mesh

Wire mesh cut to allow tree to grow

Establishment of vegetation on soil/rock slope with wire mesh cover

From GEO Publication 1/2011

| Project                                                                                     |                                  | Date            | Scale               |
|---------------------------------------------------------------------------------------------|----------------------------------|-----------------|---------------------|
| Agreement No. CE 21/2012 (WS)<br>Desalination Plant at Tseung Kwan O<br>- Feasibility Study |                                  | April 2015      | N.T.S.              |
| Title<br>illustration of hazard<br>mitigation works                                         | BLACK & VEATCH<br>HONG KONG LTD. | Initials<br>YLC | Figure No.<br>2.4 g |