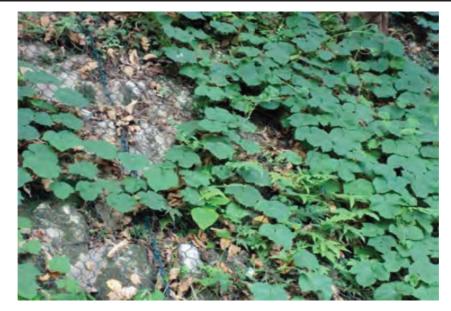

Undergrowth established through wire mesh

Wire mesh cut to allow tree to grow

Establishment of vegetation on soil/rock slope with wire mesh cover

From GEO Publication 1/2011

| Project                                                                                     |                                  | Date            | Scale               |
|---------------------------------------------------------------------------------------------|----------------------------------|-----------------|---------------------|
| Agreement No. CE 21/2012 (WS)<br>Desalination Plant at Tseung Kwan O<br>- Feasibility Study |                                  | April 2015      | N.T.S.              |
| Title<br>illustration of hazard<br>mitigation works                                         | BLACK & VEATCH<br>HONG KONG LTD. | Initials<br>YLC | Figure No.<br>2.4 g |