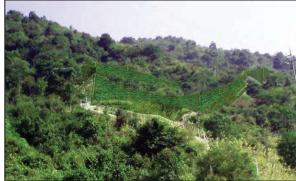

## Flexible Barriers

Approximate location of flexible barriers and schematic of arrangement

Indicative views of finished flexible barriers and anchorage: upper plate – before greening; lower plate – after greening (GEO Publication 2011)