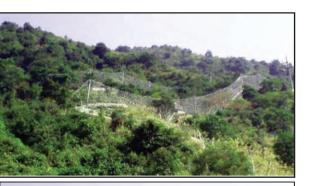

## Flexible Barriers

Approximate location of flexible barriers and schematic of arrangement

Indicative views of finished flexible barriers and anchorage: upper plate – before greening; lower plate – after greening (GEO Publication 2011)