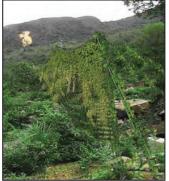

## Flexible Barriers

Approximate location of flexible barriers and schematic of arrangement

Indicative views of finished flexible barriers and anchorage: upper plate – before greening; lower plate – after greening (GEO Publication 2011)