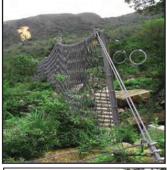

## Flexible Barriers

Approximate location of flexible barriers and schematic of arrangement

Indicative views of finished flexible barriers and anchorage: upper plate – before greening; lower plate – after greening (GEO Publication 2011)