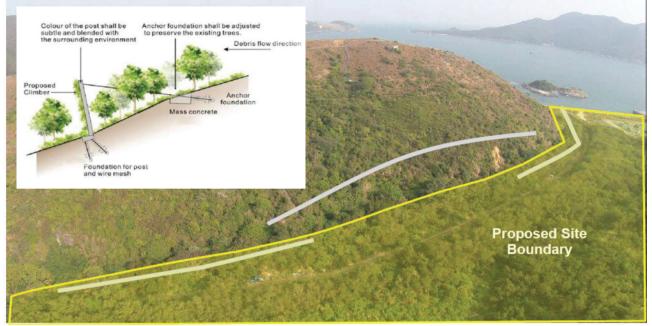

## Flexible Barriers

Approximate location of flexible barriers and schematic of arrangement

Indicative views of finished flexible barriers and anchorage: upper plate – before greening; lower plate – after greening (GEO Publication 2011)