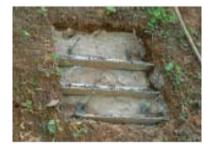

Typical Rock Face Dentition

Typical Rock Face Dentition

Recessed soil nail head with soil bags

Undergrowth through wire mesh

Wire mesh cut around tree

Indicative views of slope stabilization with wire mesh (GEO Publication 1/2011)