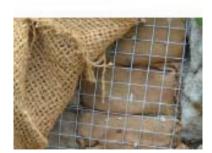

Typical Rock Face Dentition

Typical Rock Face Dentition

Recessed soil nail head with soil bags

Undergrowth through wire mesh

Wire mesh cut around tree

Indicative views of slope stabilization with wire mesh (GEO Publication 1/2011)