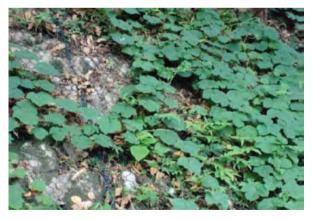

Typical Rock Face Dentition

Typical Rock Face Dentition

Recessed soil nail head with soil bags

Undergrowth through wire mesh

Wire mesh cut around tree

Indicative views of slope stabilization with wire mesh (GEO Publication 1/2011)