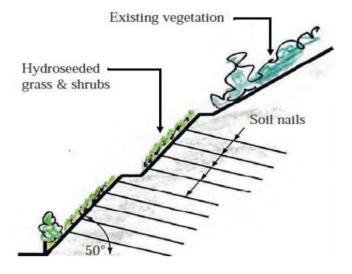

## Slope Stabilization

Type 2 high yield deliment by
Type 3 high yield deliment by
Type 2 high yield deliment by
Type 2 high yield deliment by
Type 3 high yield deliment by
Type 4 high yield by
Typ

Schematic detail of slope nails and planting