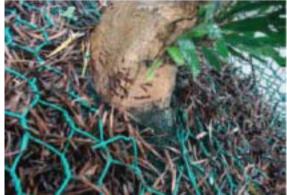

Typical Rock Face Dentition

Typical Rock Face Dentition

Recessed soil nail head with soil bags

Undergrowth through wire mesh

Wire mesh cut around tree

Indicative views of slope stabilization with wire mesh (GEO Publication 1/2011)