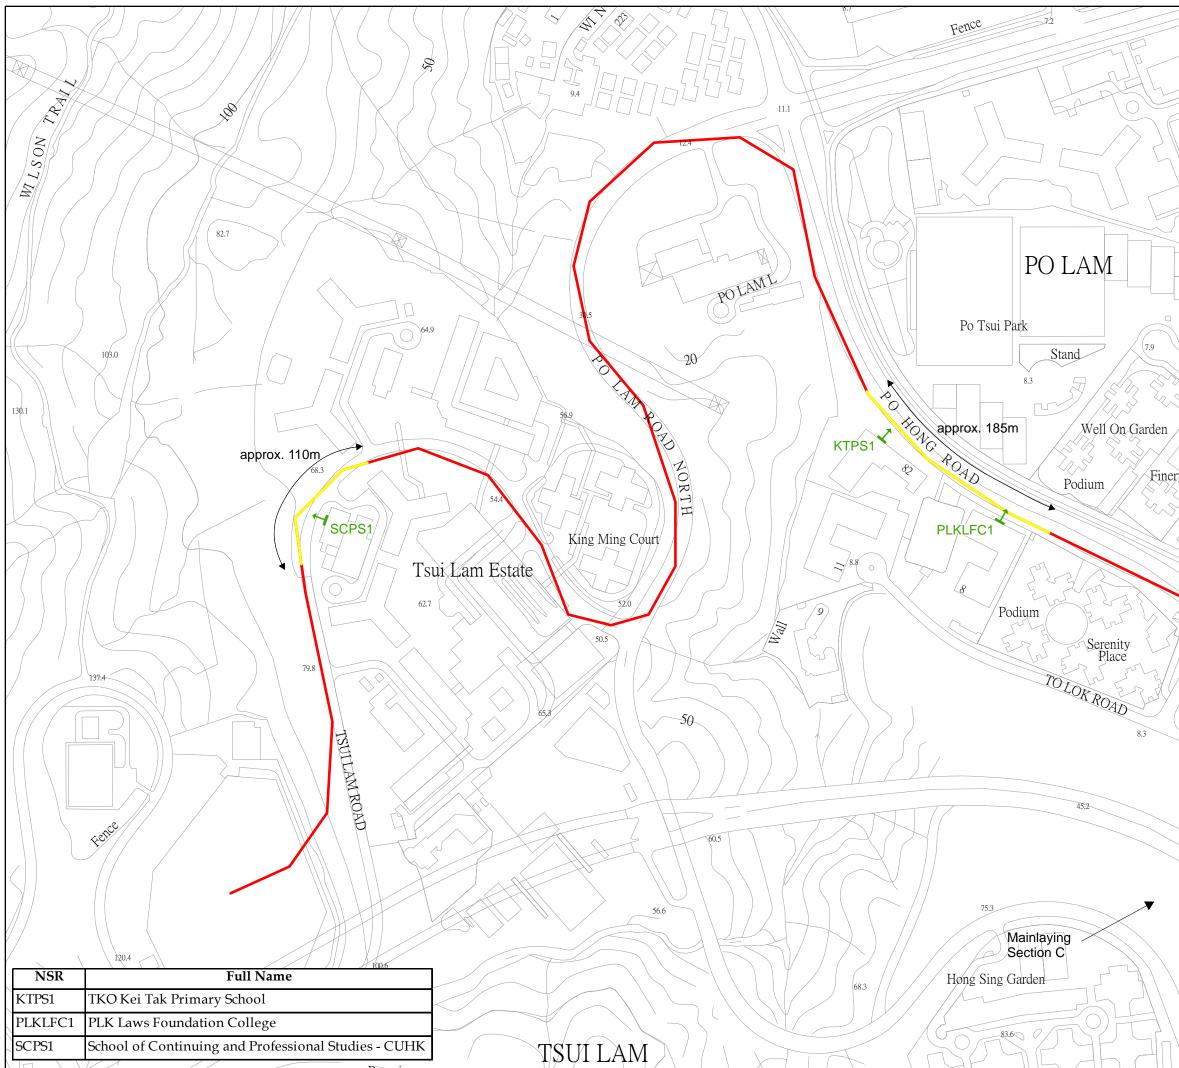

File: T:\GIS\CONTRACT\0189570\Mxd\0189570\_Residual\_Impacts\_B.mxd Date: 29/5/2015

| - 4h 4                   | © Copyright by Black & Veatch Hong Kong Limited                                      |          |                     |         |          |  |
|--------------------------|--------------------------------------------------------------------------------------|----------|---------------------|---------|----------|--|
|                          | Leger                                                                                | Legend   |                     |         |          |  |
|                          | 1 Noise Sensitive Receivers                                                          |          |                     |         |          |  |
|                          | Influence Area for Residual Impact                                                   |          |                     |         |          |  |
|                          | Proposed Fresh Water Main                                                            |          |                     |         |          |  |
| $\langle \rangle$        |                                                                                      |          |                     |         |          |  |
|                          |                                                                                      |          |                     |         |          |  |
|                          |                                                                                      |          |                     |         |          |  |
|                          |                                                                                      |          |                     |         |          |  |
| $\mathcal{A}\mathcal{A}$ |                                                                                      |          |                     |         |          |  |
|                          |                                                                                      |          |                     |         |          |  |
|                          |                                                                                      |          |                     |         |          |  |
|                          |                                                                                      |          |                     |         |          |  |
|                          |                                                                                      |          |                     |         |          |  |
|                          |                                                                                      |          |                     |         |          |  |
| V V                      |                                                                                      |          |                     |         |          |  |
|                          |                                                                                      |          |                     |         |          |  |
|                          |                                                                                      |          |                     |         |          |  |
| Carlo Carlo              |                                                                                      |          |                     |         |          |  |
| P Deels                  |                                                                                      |          |                     |         |          |  |
| cy Park                  | Revision                                                                             | Date     | Description Initial |         | Initial  |  |
|                          |                                                                                      | Designed | Checked             | Drawn   | Checked  |  |
| Radiant<br>Towers        | Initial                                                                              |          |                     |         |          |  |
|                          | Date                                                                                 |          |                     |         |          |  |
|                          | Agreement No.<br>CE 21/2012 (WS)                                                     |          |                     |         |          |  |
| 10.3                     |                                                                                      |          |                     |         |          |  |
|                          |                                                                                      |          |                     |         |          |  |
|                          | DESALINATION PLANT AT<br>TSEUNG KWAN O -                                             |          |                     |         |          |  |
|                          | FEASIBILITY STUDY                                                                    |          |                     |         |          |  |
|                          |                                                                                      |          |                     |         |          |  |
| B                        | Drawing title<br>LOCATIONS OF CONSTRUCTION AREAS<br>YIELDING RESIDUAL IMPACTS DURING |          |                     |         |          |  |
|                          |                                                                                      |          |                     |         |          |  |
| 8.3 0                    | SCHOOL HOURS (SHEET NO. OF 2)                                                        |          |                     |         |          |  |
|                          |                                                                                      |          |                     |         |          |  |
|                          |                                                                                      |          |                     |         |          |  |
|                          | Drawing no.<br>FIGURE 5.7b                                                           |          |                     | Revisi  | Revision |  |
|                          |                                                                                      |          |                     |         |          |  |
|                          | Scale                                                                                |          | 1 0 000             |         |          |  |
|                          | Scale 1:3,000                                                                        |          |                     |         |          |  |
|                          |                                                                                      |          |                     |         |          |  |
|                          | 水務署<br>Water Supplies Department                                                     |          |                     |         |          |  |
|                          |                                                                                      | mais     | - Sabbile           | o Dopan |          |  |
| $\setminus$              |                                                                                      |          |                     |         |          |  |
|                          |                                                                                      |          | B.                  |         |          |  |
| $\langle \rangle$        | ••••••••••••••••••••••••••••••••••••••                                               |          |                     |         |          |  |
| 87.0                     | BLACK & VEATCH HONG KONG LIMITED<br>博威工程顧問有限公司                                       |          |                     |         |          |  |