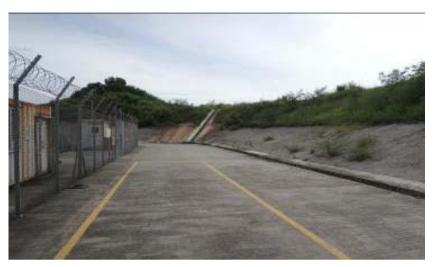

One of the magazine storages (with red door) surrounded by sand bags covered in tarpaulin sheets and fenced off from access.

Sand bags covered by tarpaulin sheet surrounding the magazine storages.

Concrete paved vehicle access road surrounding the magazine storages.