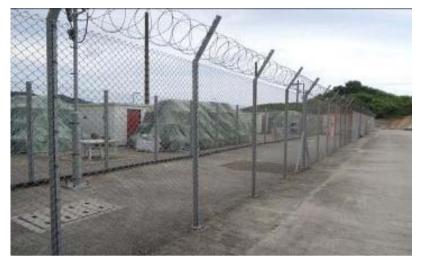

One of the magazine storages (with red door) surrounded by sand bags covered in tarpaulin sheets and fenced off from access.

Sand bags covered by tarpaulin sheet surrounding the magazine storages.

Concrete paved vehicle access road surrounding the magazine storages.