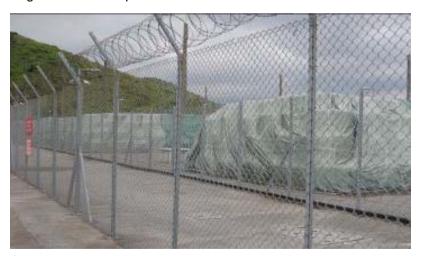

One of the magazine storages (with red door) surrounded by sand bags covered in tarpaulin sheets and fenced off from access.

Sand bags covered by tarpaulin sheet surrounding the magazine storages.

Concrete paved vehicle access road surrounding the magazine storages.