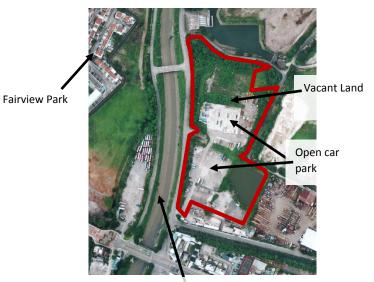

## Past Aerial Photo of Project Site in Year 2014

Ngau Tam Mei Drainage Channel

Past Aerial Photo of Project Site in Year 2009

Past Aerial Photo of Project Site in Year 1999

Appendix 7-2-2 Site Photos Taken On-site