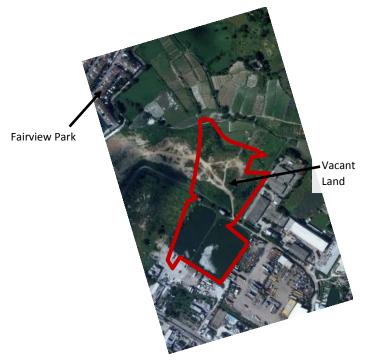

## Past Aerial Photo of Project Site in Year 2014

Ngau Tam Mei Drainage Channel

Past Aerial Photo of Project Site in Year 2009

Past Aerial Photo of Project Site in Year 1999

Appendix 7-2-2 Site Photos Taken On-site