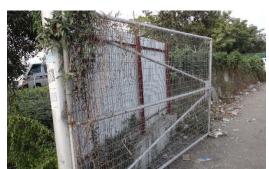

Location Map of Photos

Photo A1 – View of existing open air car park at the southern portion of Project Site (there was no car repairing facility)

Photo A2 – Existing open air car park is fenced off.

Photo B – View of vacant land and open car park from northern portion of Project Site (no hot spot was identified)