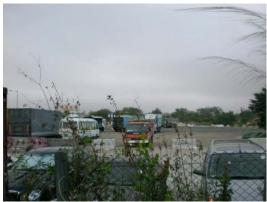

Location Map of Photos

Photo A1 – View of existing open air car park at the southern portion of Project Site (there was no car repairing facility)

Photo A2 – Existing open air car park is fenced off.

Photo B – View of vacant land and open car park from northern portion of Project Site (no hot spot was identified)