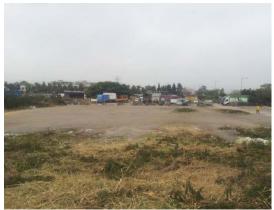

Location Map of Photos

Photo A1 – View of existing open air car park at the southern portion of Project Site (there was no car repairing facility)

Photo A2 – Existing open air car park is fenced off.

Photo B – View of vacant land and open car park from northern portion of Project Site (no hot spot was identified)