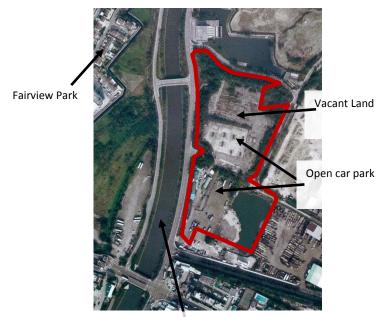

## Past Aerial Photo of Project Site in Year 2014

Ngau Tam Mei Drainage Channel

Past Aerial Photo of Project Site in Year 2009

Past Aerial Photo of Project Site in Year 1999

Appendix 7-2-2 Site Photos Taken On-site