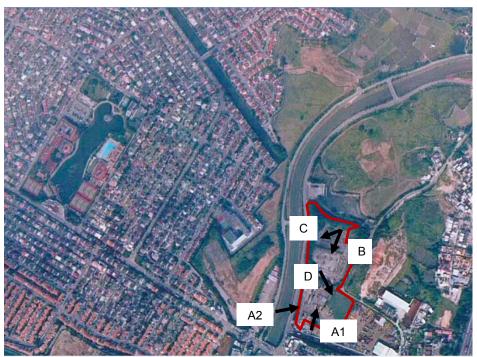

Location Map of Photos

Photo A1 – View of existing open air car park at the southern portion of Project Site (there was no car repairing facility)

Photo A2 – Existing open air car park is fenced off.

Photo B – View of vacant land and open car park from northern portion of Project Site (no hot spot was identified)

Photo C – View of vacant land at northern portion of Project Site (no hot spot was identified)

Photo D - View of Existing Abandoned Water Pond