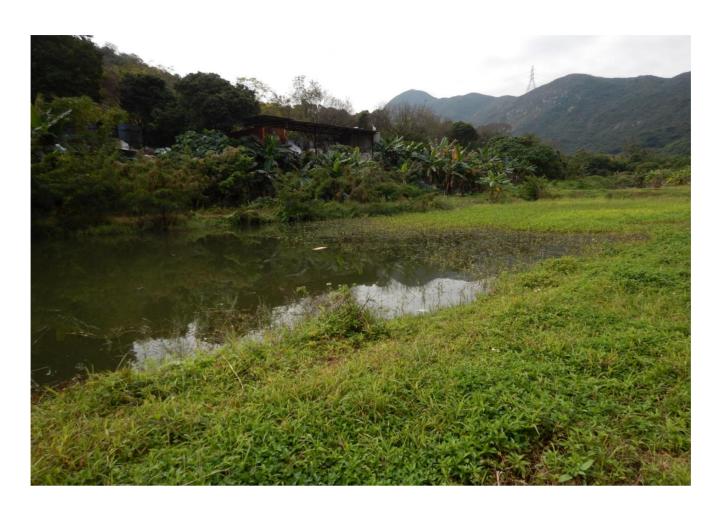

Inactive Fishpond West of Kong Sham Western Highway

Inactive Fishpond to be Directly Impacted Located North of San Wai (west)

| A <b>E</b> COM |  |
|----------------|--|
| A=CUMI         |  |

| Consultancy Agreement No. CE 2/2011 (CE) Hung Shui Kiu New Development Area Planning and Engineering Study - Investigation | SCALE   | N.T.S.   | DATE        | May-16        |
|----------------------------------------------------------------------------------------------------------------------------|---------|----------|-------------|---------------|
| Representative Photographic Records of Ponds within the                                                                    | CHECK   |          | DRAWN       | HOJPL         |
|                                                                                                                            | JOB NO. | 60222570 | DRAWING No. | Appendix 10.1 |