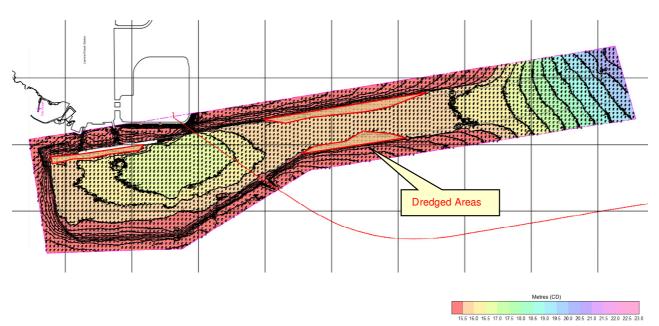

## 2015 (Critical High Spot Dredging Only)

(Note: updated bathymetry survey taken in 2014)