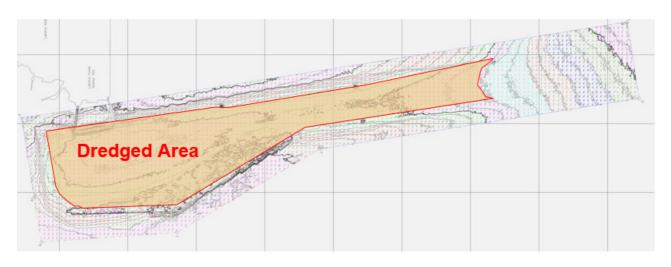

Improvement Dredging for Lamma Power Station Navigation Channel Environmental Impact Assessment

# Appendix 1.1 Extracts of Past Bathymetry Surveys and Dredging Extents

#### 2003-2004 (Full Re-profiling)



## 2009 (High Spot Dredging Only)



(Note: bathymetry survey taken in 2008)

#### 2013 Bathymetry Survey



(Note: the boundary of the navigation channel is delineated by the black line. Areas shown in red have exceeded the minimum channel depth requirement as specified in the 2008 Berthing Guidelines)



## 2015 (Critical High Spot Dredging Only)

(Note: updated bathymetry survey taken in 2014)