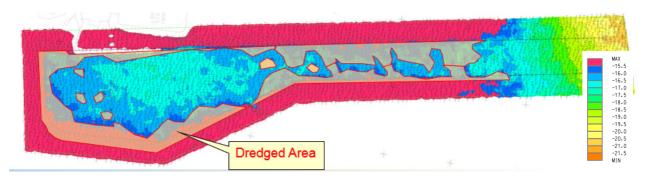

Improvement Dredging for Lamma Power Station Navigation Channel Environmental Impact Assessment

# Appendix 1.1 Extracts of Past Bathymetry Surveys and Dredging Extents

#### 2003-2004 (Full Re-profiling)



## 2009 (High Spot Dredging Only)



(Note: bathymetry survey taken in 2008)

#### 2013 Bathymetry Survey



(Note: the boundary of the navigation channel is delineated by the black line. Areas shown in red have exceeded the minimum channel depth requirement as specified in the 2008 Berthing Guidelines)



## 2015 (Critical High Spot Dredging Only)

(Note: updated bathymetry survey taken in 2014)