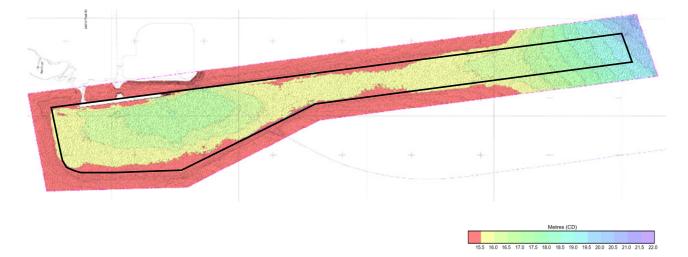

#### 2013 Bathymetry Survey

(Note: the boundary of the navigation channel is delineated by the black line. Areas shown in red have exceeded the minimum channel depth requirement as specified in the 2008 Berthing Guidelines)