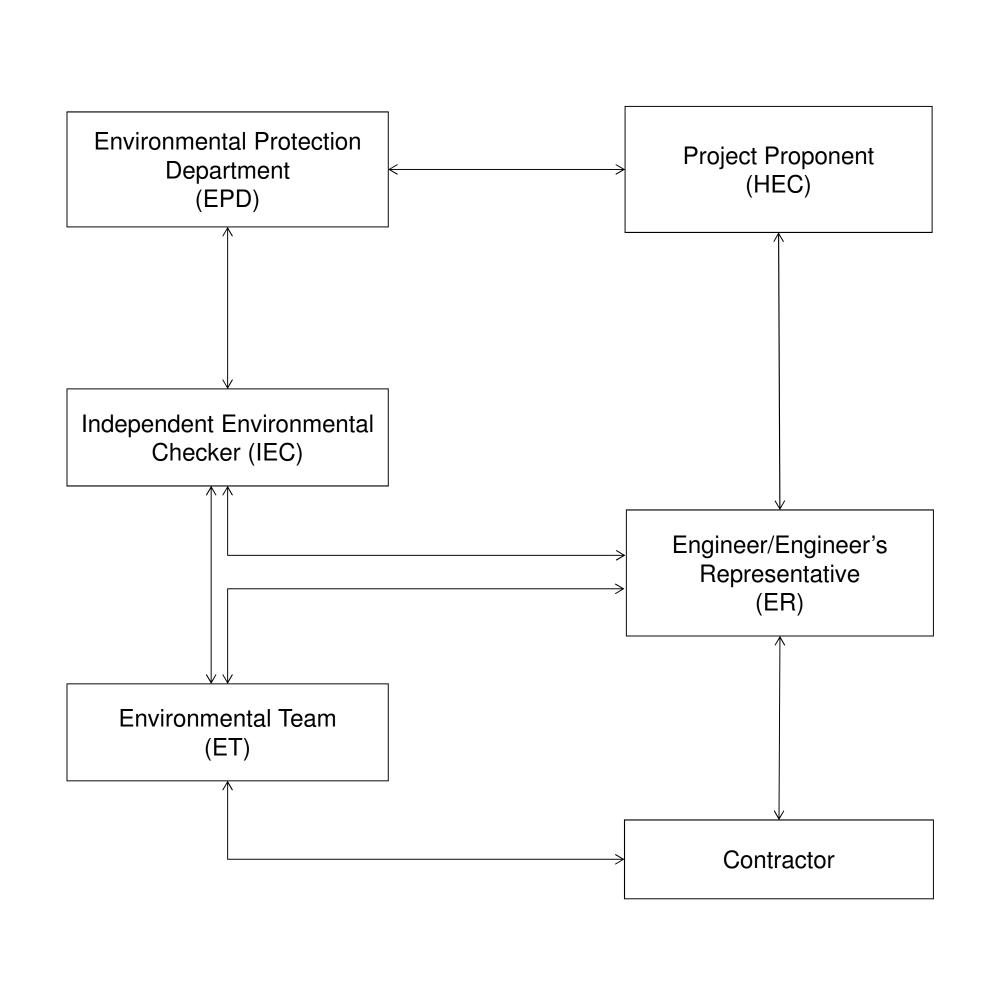

Proje

IMPROVEMENT DREDGING FOR LAMMA POWER STATION NAVIGATION CHANNEL

Title

PROJECT ORGANISATION CHART

| Drawing Number |      |        |              |     |  |
|----------------|------|--------|--------------|-----|--|
| N.T.S.         |      | PRE    |              | P1  |  |
| Scale at A1    |      | Status |              | Rev |  |
| Dwg check      | HY   |        | Approved     | EC  |  |
| Drawn          | MING |        | Coordination | DC  |  |
| Designed       | HY   |        | Eng check    | DC  |  |

FIGURE 1.2

3REPORTIENVIEMA\160321\FIG 2-1.dgn DATE: 21/03/2016 TIME: 12:1: