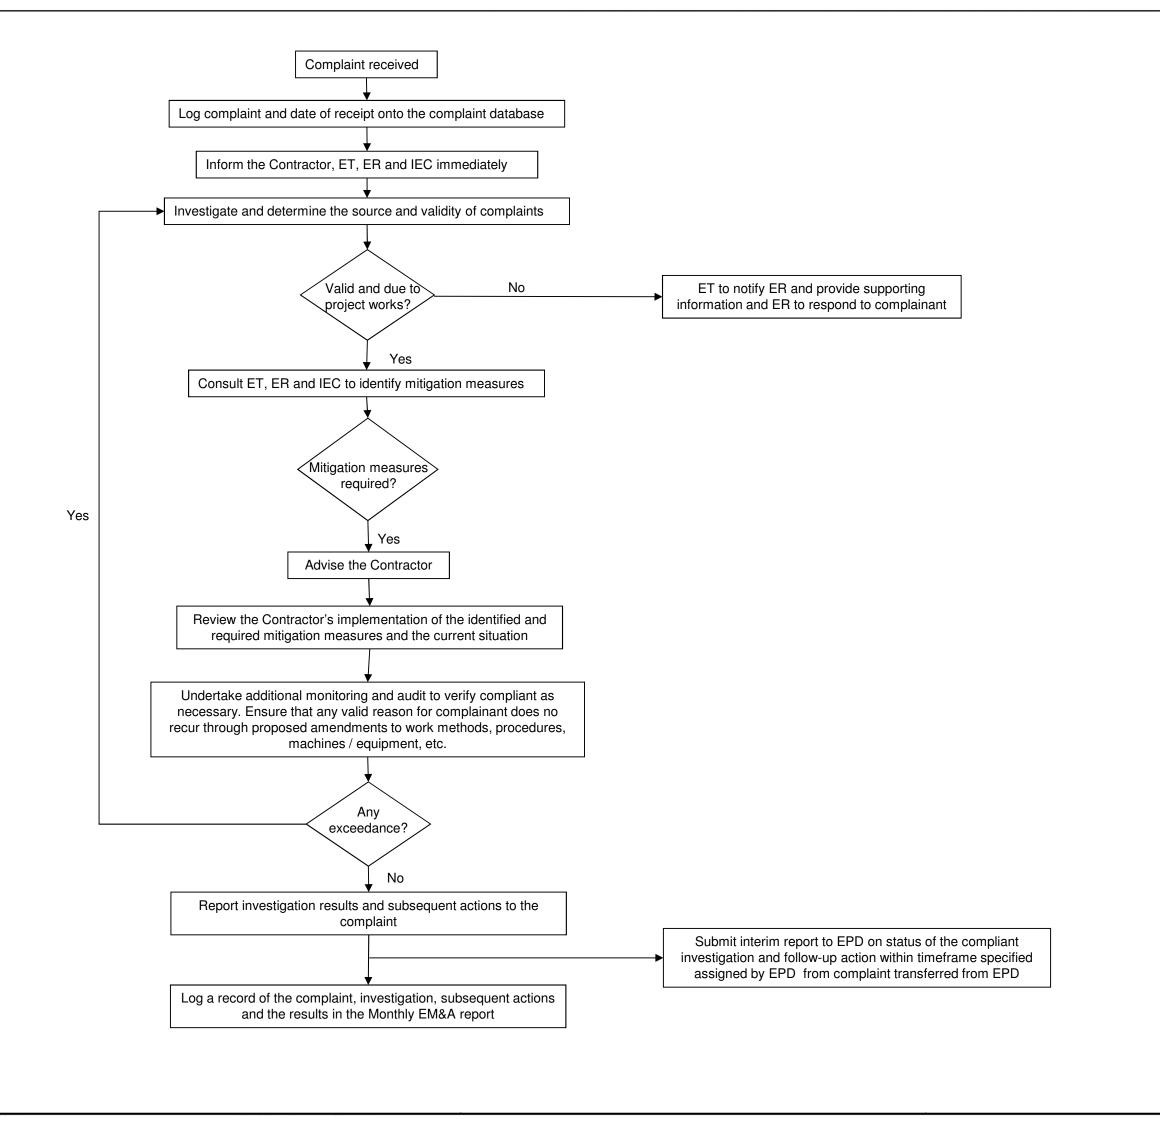

## FLOW CHART OF COMPLAINT INVESTIGATION PROCEDURES

| Designed       | HY   |        | Eng check    | DC  |  |
|----------------|------|--------|--------------|-----|--|
| Drawn          | MING |        | Coordination | DC  |  |
| Dwg check      | HY   |        | Approved     | EC  |  |
| Scale at A1    |      | Status |              | Rev |  |
| N.T.S.         |      | PRE    |              | P1  |  |
| Drawing Number |      |        |              |     |  |