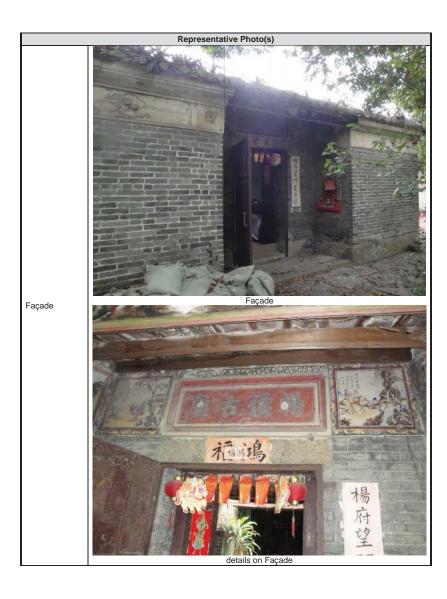

| Survey Date:                                         | _11 <sup>th</sup> Jan 2013                                                                                                                                                                                                                                                                                                                                                                                                                                                                                                              |                                                                                                                                                                                                                                                                                                                                                                                                                                                                                                                                                                                                  |               | Map No: |       |              |  |
|------------------------------------------------------|-----------------------------------------------------------------------------------------------------------------------------------------------------------------------------------------------------------------------------------------------------------------------------------------------------------------------------------------------------------------------------------------------------------------------------------------------------------------------------------------------------------------------------------------|--------------------------------------------------------------------------------------------------------------------------------------------------------------------------------------------------------------------------------------------------------------------------------------------------------------------------------------------------------------------------------------------------------------------------------------------------------------------------------------------------------------------------------------------------------------------------------------------------|---------------|---------|-------|--------------|--|
| BH Item No.                                          | AMO Ref No. 68                                                                                                                                                                                                                                                                                                                                                                                                                                                                                                                          | Declared<br>Monument                                                                                                                                                                                                                                                                                                                                                                                                                                                                                                                                                                             | Ye            | S       | 4     | le           |  |
| Name of BH                                           | Cheung Ancestral Hall, Shan H<br>Tsuen<br>(元朗山廈村張氏宗祠)                                                                                                                                                                                                                                                                                                                                                                                                                                                                                   | AMO<br>Announced                                                                                                                                                                                                                                                                                                                                                                                                                                                                                                                                                                                 | 4             | 2       | 3     | No-<br>Grade |  |
| Village/Town/<br>District                            | Yuen Long                                                                                                                                                                                                                                                                                                                                                                                                                                                                                                                               | Grading                                                                                                                                                                                                                                                                                                                                                                                                                                                                                                                                                                                          | Declared      | Monume  | nt    |              |  |
| Location to PDA                                      | Outside PDA (within 100) assessment area)                                                                                                                                                                                                                                                                                                                                                                                                                                                                                               | Gov.<br>Historic<br>Sites                                                                                                                                                                                                                                                                                                                                                                                                                                                                                                                                                                        | <del>Ye</del> | S       | ٨     | lo           |  |
| Building Type                                        | Ancestral Hall and Worship                                                                                                                                                                                                                                                                                                                                                                                                                                                                                                              | Land                                                                                                                                                                                                                                                                                                                                                                                                                                                                                                                                                                                             | Leaseh        | older   | Curre | nt User      |  |
| Date of Construction                                 | Built in 1815                                                                                                                                                                                                                                                                                                                                                                                                                                                                                                                           | Condition                                                                                                                                                                                                                                                                                                                                                                                                                                                                                                                                                                                        | Priva         | ate     | Pu    | blic         |  |
| Present Use                                          | Ancestral hall                                                                                                                                                                                                                                                                                                                                                                                                                                                                                                                          | Current<br>Condition                                                                                                                                                                                                                                                                                                                                                                                                                                                                                                                                                                             | In U          | se      | Aban  | doned        |  |
| Building<br>Description                              | The Cheung Ancestral Hall is a traditional two-hall grey brick structure with two side chambers. An altar at the rear hall features two tablets: the soul tablet of Cheung Gauling, a prime minister of the Tang dynasty and Dongguan, a pioneer ancestor. The altar is elaborately decorated with fine wood carvings of "The Eight Immortals". Major restoration of the Cheung Ancestral Hall was carried out in 1999 and was under the supervision of the Architectural Services Department and the Antiquities and Monuments Office. |                                                                                                                                                                                                                                                                                                                                                                                                                                                                                                                                                                                                  |               |         |       |              |  |
| Historical<br>/Cultural<br>Information<br>(Optional) | Cheung Nam-yat (張南一), Cheun<br>Cheung Yiu-fong (張耀晃) of the 2:<br>Yuen Long. The Cheung clan attac<br>A number of study halls were built<br>The Cheung Ancestral Hall was als                                                                                                                                                                                                                                                                                                                                                           | The Cheung Ancestral Hall, also known as Wah Fung Tong (華封堂), was mainly built by Cheung Nam-yat (張南一), Cheung Shui-yat (張瑞一), Cheung Chi-kwong (張志廣) and Cheung Yiu-fong (張耀晃) of the 22nd generation of the Cheung clan of Shan Ha Tsuen, Yuen Long. The Cheung clan attached great importance to the education of their children. A number of study halls were built in Shan Ha Tsuen for educating both boys and girls. The Cheung Ancestral Hall was also used as Wah Fung School between the 1930s and 1950s until the school was relocated to a new school building near Lam Hau Tsuen in |               |         |       |              |  |
|                                                      | Representativ                                                                                                                                                                                                                                                                                                                                                                                                                                                                                                                           | re Photo(s)                                                                                                                                                                                                                                                                                                                                                                                                                                                                                                                                                                                      |               |         |       |              |  |
| Façade                                               |                                                                                                                                                                                                                                                                                                                                                                                                                                                                                                                                         | 3 0.8 5 5 5 5 6 5 6 5 6 5 6 5 6 5 6 5 6 5 6                                                                                                                                                                                                                                                                                                                                                                                                                                                                                                                                                      |               |         |       |              |  |
|                                                      |                                                                                                                                                                                                                                                                                                                                                                                                                                                                                                                                         | 0 F 0/1 1 1                                                                                                                                                                                                                                                                                                                                                                                                                                                                                                                                                                                      |               |         |       |              |  |