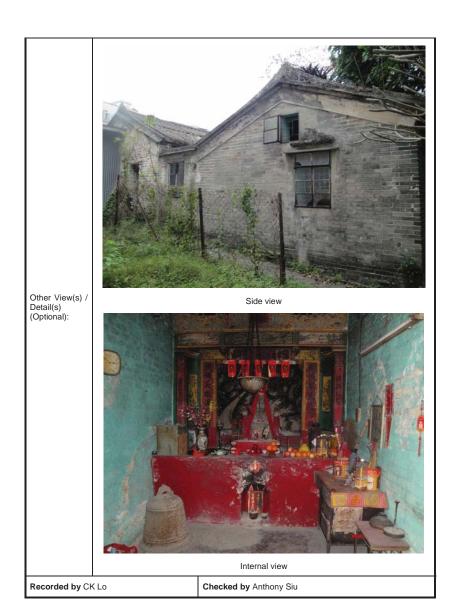

| Survey Date:                                         | _11 <sup>th</sup> Jan 2013                                                                                                                                                                                                                                                                                                                                                                                                                                                                                                              |                                                                                                                                                                                                                                                                                                                                                                                                                                                                                                                                                                                                  |               | Map No: |       |              |  |
|------------------------------------------------------|-----------------------------------------------------------------------------------------------------------------------------------------------------------------------------------------------------------------------------------------------------------------------------------------------------------------------------------------------------------------------------------------------------------------------------------------------------------------------------------------------------------------------------------------|--------------------------------------------------------------------------------------------------------------------------------------------------------------------------------------------------------------------------------------------------------------------------------------------------------------------------------------------------------------------------------------------------------------------------------------------------------------------------------------------------------------------------------------------------------------------------------------------------|---------------|---------|-------|--------------|--|
| BH Item No.                                          | AMO Ref No. 68                                                                                                                                                                                                                                                                                                                                                                                                                                                                                                                          | Declared<br>Monument                                                                                                                                                                                                                                                                                                                                                                                                                                                                                                                                                                             | Ye            | S       | 4     | le           |  |
| Name of BH                                           | Cheung Ancestral Hall, Shan H<br>Tsuen<br>(元朗山廈村張氏宗祠)                                                                                                                                                                                                                                                                                                                                                                                                                                                                                   | AMO<br>Announced                                                                                                                                                                                                                                                                                                                                                                                                                                                                                                                                                                                 | 4             | 2       | 3     | No-<br>Grade |  |
| Village/Town/<br>District                            | Yuen Long                                                                                                                                                                                                                                                                                                                                                                                                                                                                                                                               | Grading                                                                                                                                                                                                                                                                                                                                                                                                                                                                                                                                                                                          | Declared      | Monume  | nt    |              |  |
| Location to PDA                                      | Outside PDA (within 100) assessment area)                                                                                                                                                                                                                                                                                                                                                                                                                                                                                               | Gov.<br>Historic<br>Sites                                                                                                                                                                                                                                                                                                                                                                                                                                                                                                                                                                        | <del>Ye</del> | S       | ٨     | lo           |  |
| Building Type                                        | Ancestral Hall and Worship                                                                                                                                                                                                                                                                                                                                                                                                                                                                                                              | Land                                                                                                                                                                                                                                                                                                                                                                                                                                                                                                                                                                                             | Leaseh        | older   | Curre | nt User      |  |
| Date of Construction                                 | Built in 1815                                                                                                                                                                                                                                                                                                                                                                                                                                                                                                                           | Condition                                                                                                                                                                                                                                                                                                                                                                                                                                                                                                                                                                                        | Priva         | ate     | Pu    | blic         |  |
| Present Use                                          | Ancestral hall                                                                                                                                                                                                                                                                                                                                                                                                                                                                                                                          | Current<br>Condition                                                                                                                                                                                                                                                                                                                                                                                                                                                                                                                                                                             | In U          | se      | Aban  | doned        |  |
| Building<br>Description                              | The Cheung Ancestral Hall is a traditional two-hall grey brick structure with two side chambers. An altar at the rear hall features two tablets: the soul tablet of Cheung Gauling, a prime minister of the Tang dynasty and Dongguan, a pioneer ancestor. The altar is elaborately decorated with fine wood carvings of "The Eight Immortals". Major restoration of the Cheung Ancestral Hall was carried out in 1999 and was under the supervision of the Architectural Services Department and the Antiquities and Monuments Office. |                                                                                                                                                                                                                                                                                                                                                                                                                                                                                                                                                                                                  |               |         |       |              |  |
| Historical<br>/Cultural<br>Information<br>(Optional) | Cheung Nam-yat (張南一), Cheun<br>Cheung Yiu-fong (張耀晃) of the 2:<br>Yuen Long. The Cheung clan attac<br>A number of study halls were built<br>The Cheung Ancestral Hall was als                                                                                                                                                                                                                                                                                                                                                           | The Cheung Ancestral Hall, also known as Wah Fung Tong (華封堂), was mainly built by Cheung Nam-yat (張南一), Cheung Shui-yat (張瑞一), Cheung Chi-kwong (張志廣) and Cheung Yiu-fong (張耀晃) of the 22nd generation of the Cheung clan of Shan Ha Tsuen, Yuen Long. The Cheung clan attached great importance to the education of their children. A number of study halls were built in Shan Ha Tsuen for educating both boys and girls. The Cheung Ancestral Hall was also used as Wah Fung School between the 1930s and 1950s until the school was relocated to a new school building near Lam Hau Tsuen in |               |         |       |              |  |
|                                                      | Representativ                                                                                                                                                                                                                                                                                                                                                                                                                                                                                                                           | re Photo(s)                                                                                                                                                                                                                                                                                                                                                                                                                                                                                                                                                                                      |               |         |       |              |  |
| Façade                                               |                                                                                                                                                                                                                                                                                                                                                                                                                                                                                                                                         | 3 0.8 5 5 5 5 6 5 6 5 6 5 6 5 6 5 6 5 6 5 6                                                                                                                                                                                                                                                                                                                                                                                                                                                                                                                                                      |               |         |       |              |  |
|                                                      |                                                                                                                                                                                                                                                                                                                                                                                                                                                                                                                                         | 0 F 0/1 1 1                                                                                                                                                                                                                                                                                                                                                                                                                                                                                                                                                                                      |               |         |       |              |  |