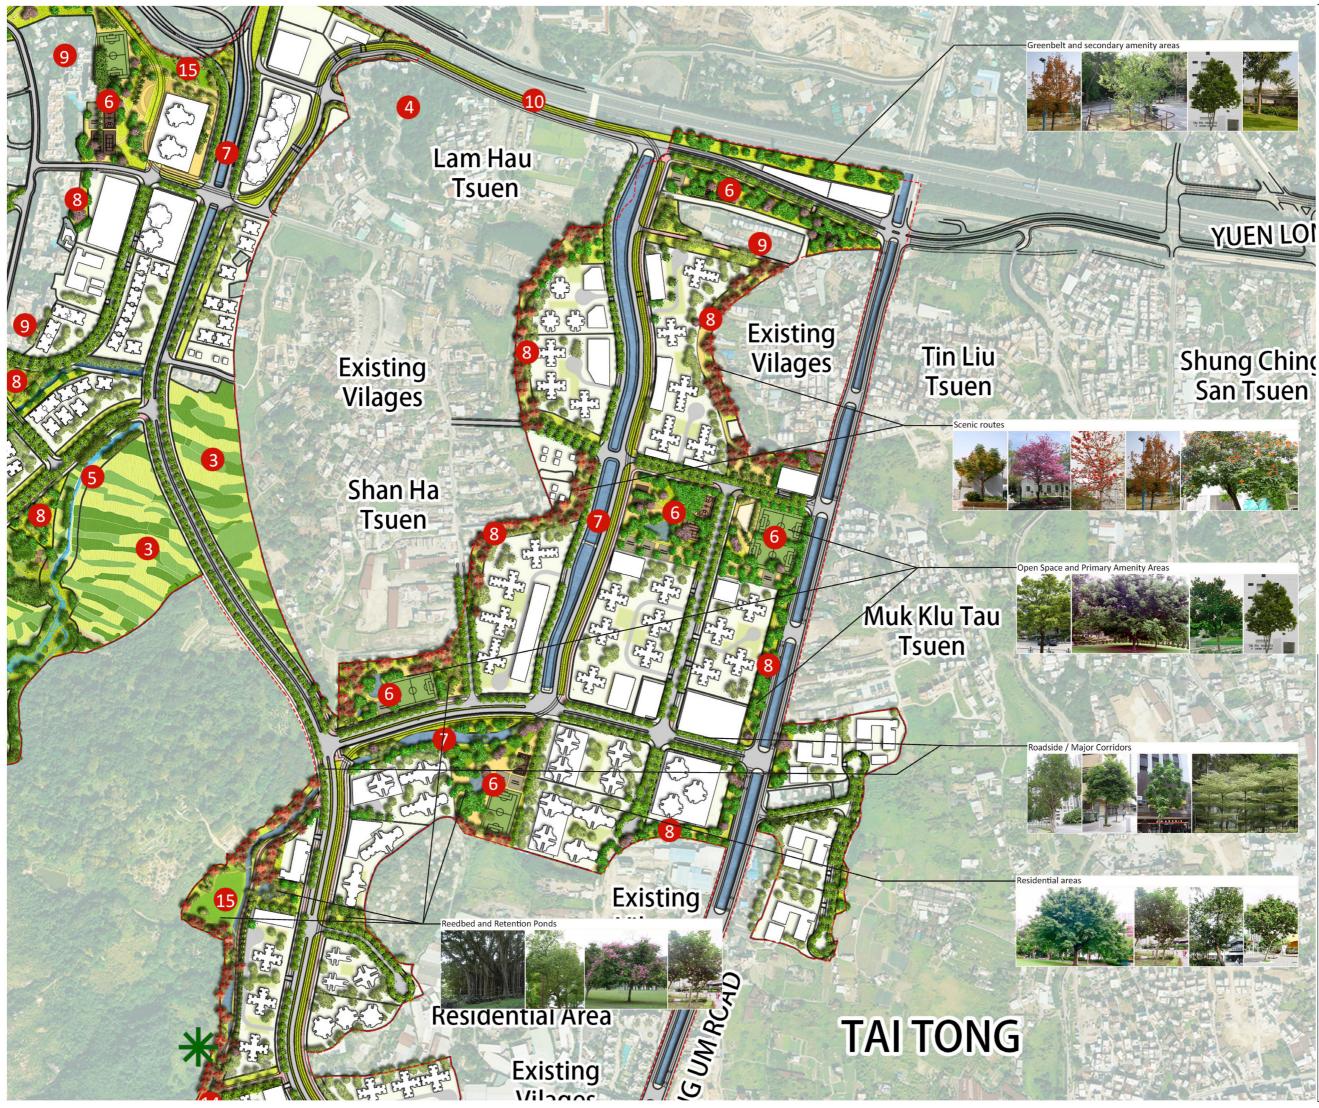

**PDA Boundaries Country Park Boundary** Entrance to Country Park Heritage Building & Temple **Conservation Woodland** Agricultural Land/Use Fung Shui Bamboo Forest Watercourses of Higher Ecological Value District Open Space Nullah Local Open Space **Existing Building** Amenity Planting 11 Open Storage Ecologically Important Stream (Yeung Ka Tsuen) 12 13 Reedbed Hillside river corridor with 14 Scenic Cycle Track 15 **Retention Lake** 

| В                                                                                         | SECOND ISSUE     |               | RH  | 05/17     |
|-------------------------------------------------------------------------------------------|------------------|---------------|-----|-----------|
| Α                                                                                         | FIRST ISSUE      |               | RH  | 12/16     |
| Rev                                                                                       | Description      |               | By  | Date      |
| Consultant                                                                                |                  |               |     |           |
| ARUP                                                                                      |                  |               |     |           |
| Contract No. and Title                                                                    |                  |               |     |           |
| Agreement No. CE 35/2012 (CE)                                                             |                  |               |     |           |
| Planning and Engineering Study for<br>Housing Sites in Yuen Long South<br>- Investigation |                  |               |     |           |
| Drawing Title                                                                             |                  |               |     |           |
| Landscape Master Plan Area2                                                               |                  |               |     |           |
| Drawing no.<br>Figure 10.12b                                                              |                  |               | 1   | Rev.<br>B |
| Drawn                                                                                     | SD Date<br>06/17 | Checked<br>MG | App | roved     |
| Scale                                                                                     |                  |               |     |           |
| COPY RIGHT RESERVED                                                                       |                  |               |     |           |
|                                                                                           |                  |               |     |           |
| CEDD                                                                                      |                  |               |     |           |
| 土木工程拓展署                                                                                   |                  |               |     |           |