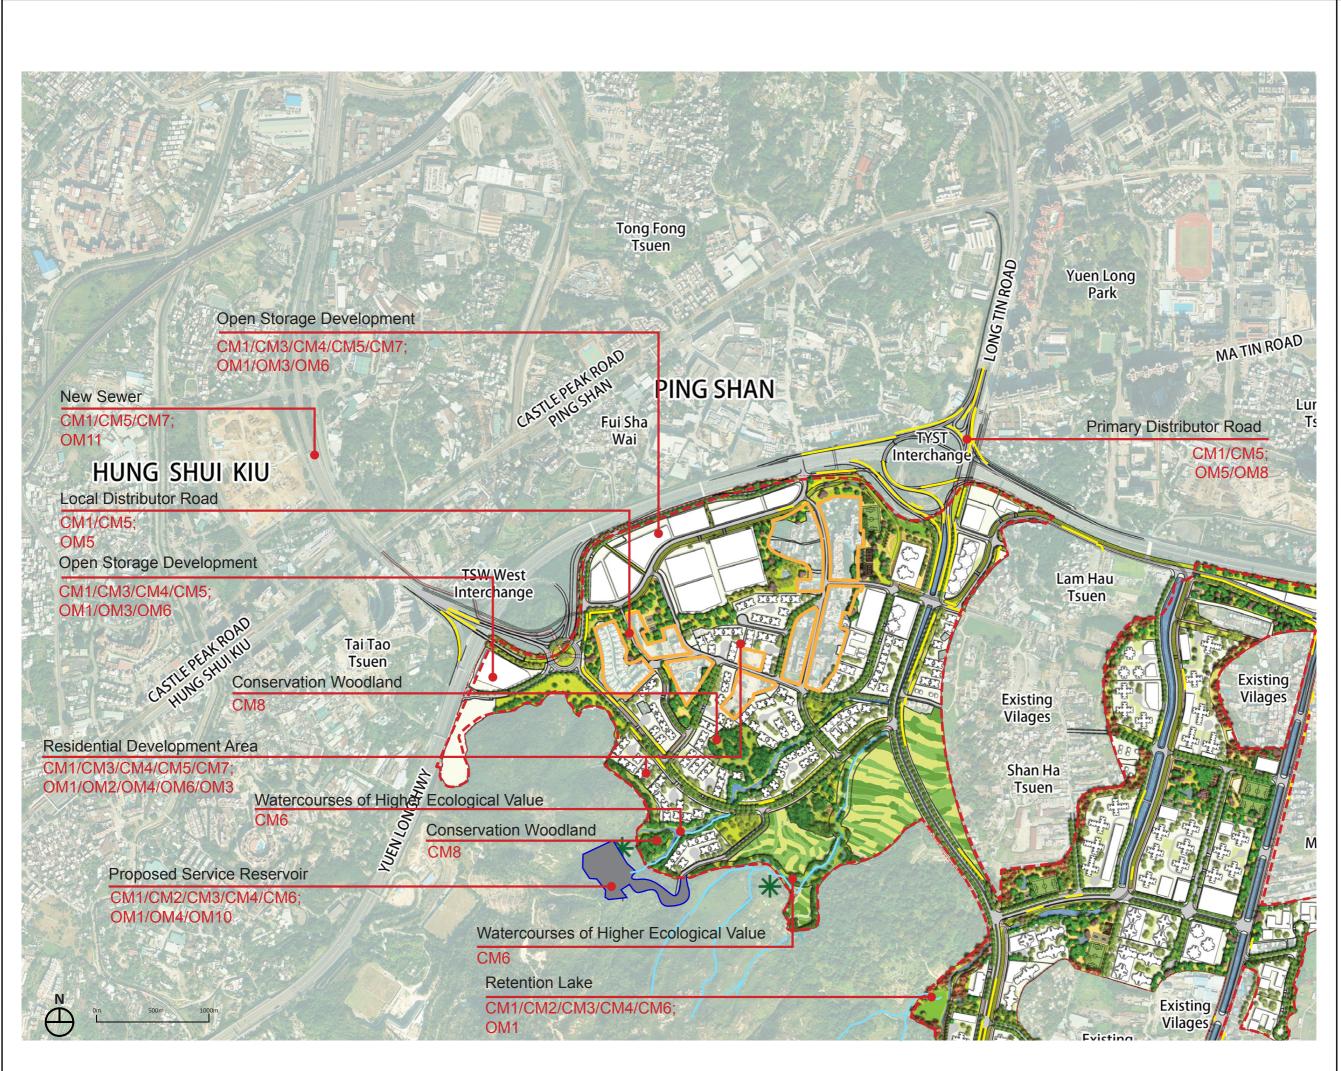

## LEGEND

Potential Development Area

Existing Buildings

- Location of Proposed Noise Mitigation Measures
- Watercourses of Higher Ecological Value

# Mitigation Measures

| - Construction Phase                                                                                 |  |  |  |  |
|------------------------------------------------------------------------------------------------------|--|--|--|--|
| Optimisation of Construction Areas<br>and Providing Temporary Landscape on<br>Temporary Construction |  |  |  |  |
| Minimise Topographical Changes                                                                       |  |  |  |  |
| Tree Protection and Preservation                                                                     |  |  |  |  |
| Transplanting of Existing Trees                                                                      |  |  |  |  |
| Screen Hoarding                                                                                      |  |  |  |  |
| Watercourses of Higher Ecological<br>Value/ Channels Protection                                      |  |  |  |  |
| Construction Light Control                                                                           |  |  |  |  |
| Woodland Conservation                                                                                |  |  |  |  |
|                                                                                                      |  |  |  |  |

## Mitigation Measures

| - Operational Phase |                                              |  |  |  |
|---------------------|----------------------------------------------|--|--|--|
| OM1                 | Compensatory Planting                        |  |  |  |
| OM2                 | Woodland Compensation                        |  |  |  |
| OM3                 | Operation Light Control                      |  |  |  |
| OM4                 | Screen Planting                              |  |  |  |
| OM5                 | Road Side Planting                           |  |  |  |
| OM6                 | Aesthetic Design of Built Development        |  |  |  |
| OM7                 | Maximise Greening on Structures and Surfaces |  |  |  |
| OM8                 | Noise Barrier Design                         |  |  |  |
| OM9                 | Man-made Channel Improvements                |  |  |  |
| OM10                | Slope Landscaping                            |  |  |  |

## Agreement No. CE 35/2012 (CE)

Planning and Engineering Study for Housing Sites in Yuen Long South - Investigation

| Drawing Title                                                 |               |                    |                |  |  |  |
|---------------------------------------------------------------|---------------|--------------------|----------------|--|--|--|
| Mitigation Measures Plan<br>- Enlargement Plan (Sheet 1 of 3) |               |                    |                |  |  |  |
| Drawing no.                                                   | Rev.          |                    |                |  |  |  |
|                                                               | В             |                    |                |  |  |  |
| RH                                                            | Date<br>06/17 | Checked<br>CY      | Approved<br>FC |  |  |  |
| <sup>Scale</sup> 1:300                                        | 00 @A3        | Status Preliminary |                |  |  |  |
| COPY RIGHT RESERVED                                           |               |                    |                |  |  |  |
|                                                               |               | ſ                  |                |  |  |  |