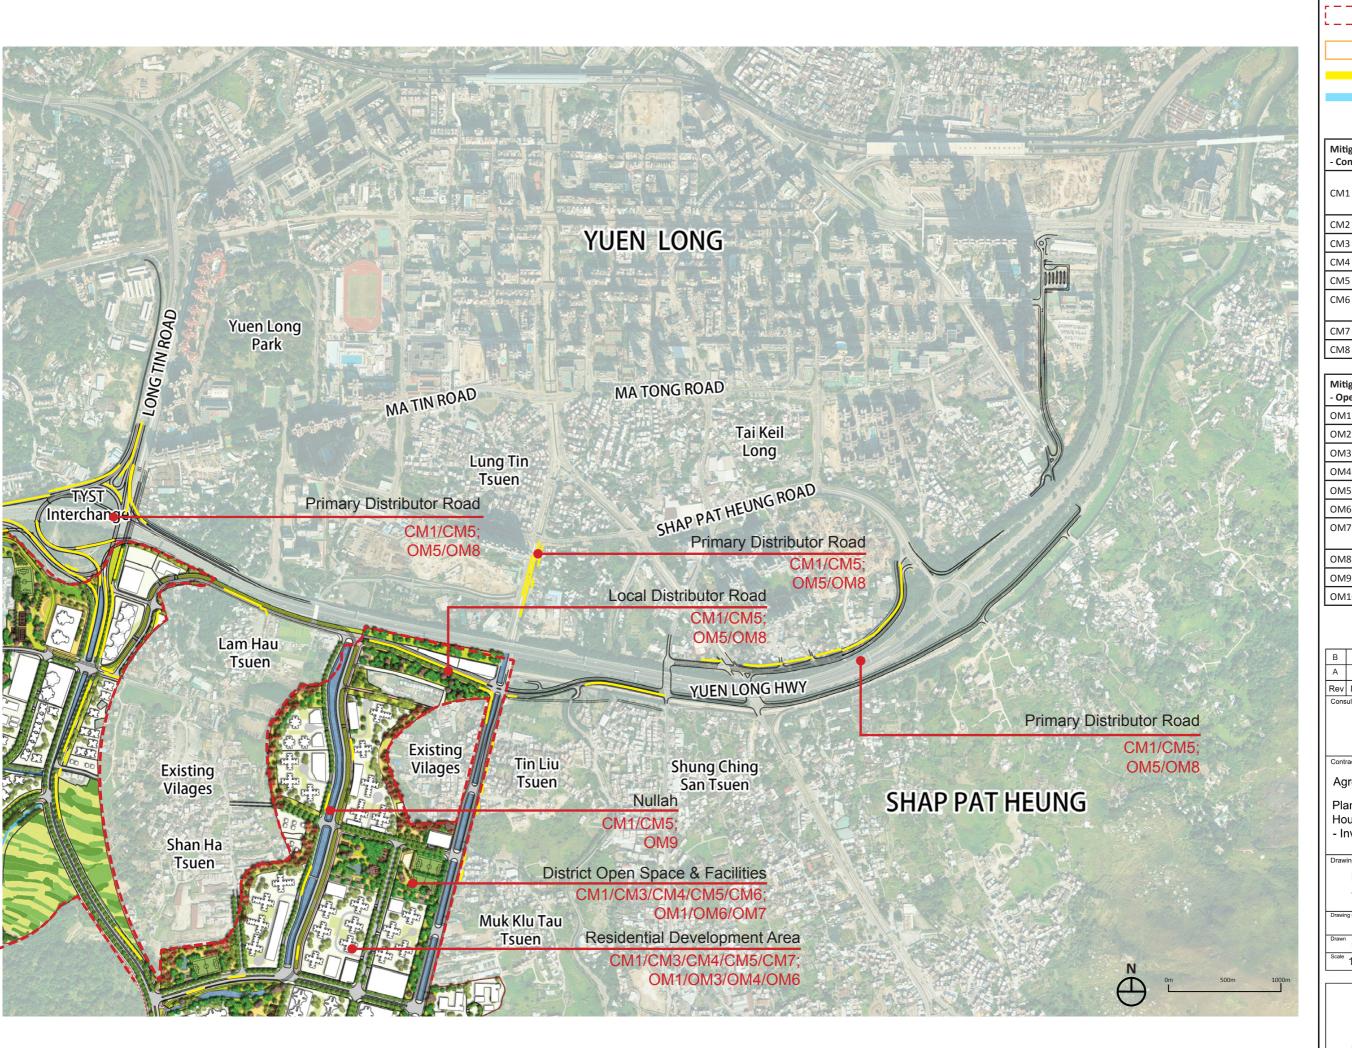

LEGEND

| Mitigation Measures<br>- Operational Phase |                                              |  |  |  |  |  |
|--------------------------------------------|----------------------------------------------|--|--|--|--|--|
| OM1                                        | Compensatory Planting                        |  |  |  |  |  |
| OM2                                        | Woodland Compensation                        |  |  |  |  |  |
| OM3                                        | Operation Light Control                      |  |  |  |  |  |
| OM4                                        | Screen Planting                              |  |  |  |  |  |
| OM5                                        | Road Side Planting                           |  |  |  |  |  |
| OM6                                        | Aesthetic Design of Built Development        |  |  |  |  |  |
| OM7                                        | Maximise Greening on Structures and Surfaces |  |  |  |  |  |
| OM8                                        | Noise Barrier Design                         |  |  |  |  |  |
| ОМ9                                        | Man-made Channel Improvements                |  |  |  |  |  |
| OM10                                       | Slope Landscaping                            |  |  |  |  |  |

## **ARUP**

Contract No. and Title

Agreement No. CE 35/2012 (CE)

Planning and Engineering Study for Housing Sites in Yuen Long South - Investigation

Mitigation Measures Plan

- Enlargement Plan (Sheet 2 of 3)