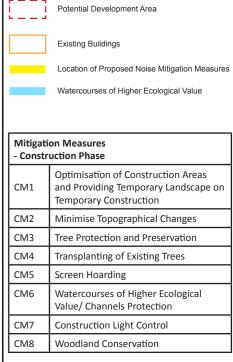

LEGEND

| Mitigation Measures<br>- Operational Phase |                                              |  |  |  |  |  |
|--------------------------------------------|----------------------------------------------|--|--|--|--|--|
| OM1                                        | Compensatory Planting                        |  |  |  |  |  |
| OM2                                        | Woodland Compensation                        |  |  |  |  |  |
| OM3                                        | Operation Light Control                      |  |  |  |  |  |
| OM4                                        | Screen Planting                              |  |  |  |  |  |
| OM5                                        | Road Side Planting                           |  |  |  |  |  |
| OM6                                        | Aesthetic Design of Built Development        |  |  |  |  |  |
| OM7                                        | Maximise Greening on Structures and Surfaces |  |  |  |  |  |
| OM8                                        | Noise Barrier Design                         |  |  |  |  |  |
| ОМ9                                        | Man-made Channel Improvements                |  |  |  |  |  |
| OM10                                       | Slope Landscaping                            |  |  |  |  |  |