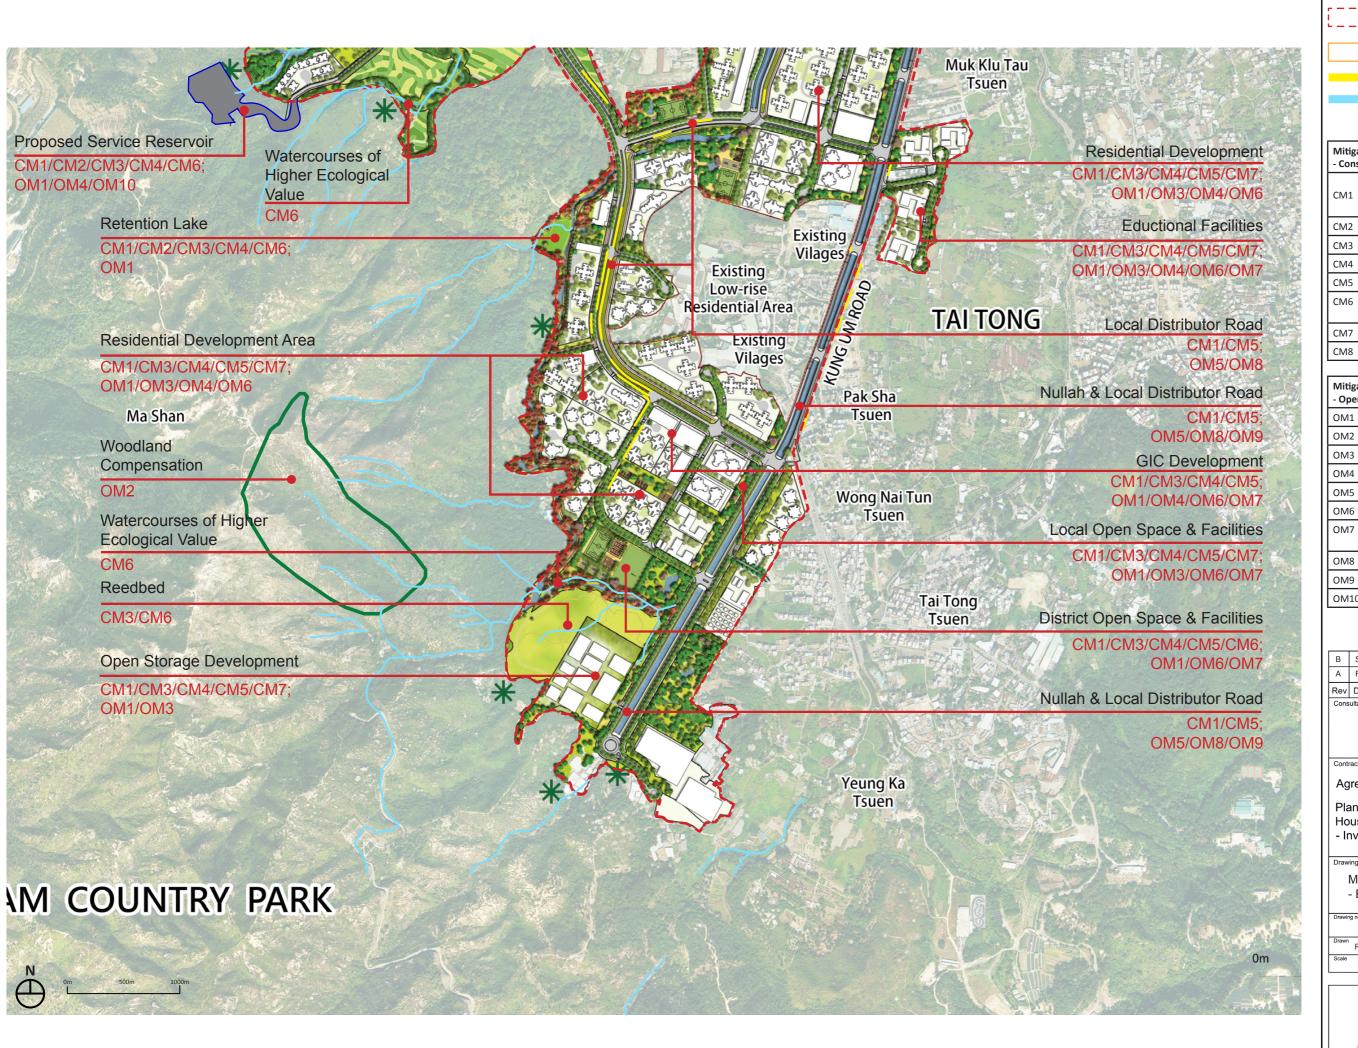

LEGEND Potential Development Area Existing Buildings Location of Proposed Noise Mitigation Measures Watercourses of Higher Ecological Value **Mitigation Measures** - Construction Phase Optimisation of Construction Areas and Providing Temporary Landscape on Temporary Construction Minimise Topographical Changes Tree Protection and Preservation Transplanting of Existing Trees Screen Hoarding Watercourses of Higher Ecological Value/ Channels Protection **Construction Light Control** Woodland Conservation

| ı -  | Mitigation Measures<br>- Operational Phase   |  |  |  |  |
|------|----------------------------------------------|--|--|--|--|
| OM1  | Compensatory Planting                        |  |  |  |  |
| OM2  | Woodland Compensation                        |  |  |  |  |
| ОМ3  | Operation Light Control                      |  |  |  |  |
| OM4  | Screen Planting                              |  |  |  |  |
| OM5  | Road Side Planting                           |  |  |  |  |
| ОМ6  | Aesthetic Design of Built Development        |  |  |  |  |
| OM7  | Maximise Greening on Structures and Surfaces |  |  |  |  |
| OM8  | Noise Barrier Design                         |  |  |  |  |
| ОМ9  | Man-made Channel Improvements                |  |  |  |  |
| OM10 | Slope Landscaping                            |  |  |  |  |

## **ARUP**

Contract No. and Title

Agreement No. CE 35/2012 (CE)

Planning and Engineering Study for Housing Sites in Yuen Long South - Investigation

Mitigation Measures Plan - Enlargement Plan (Sheet 3 of 3)