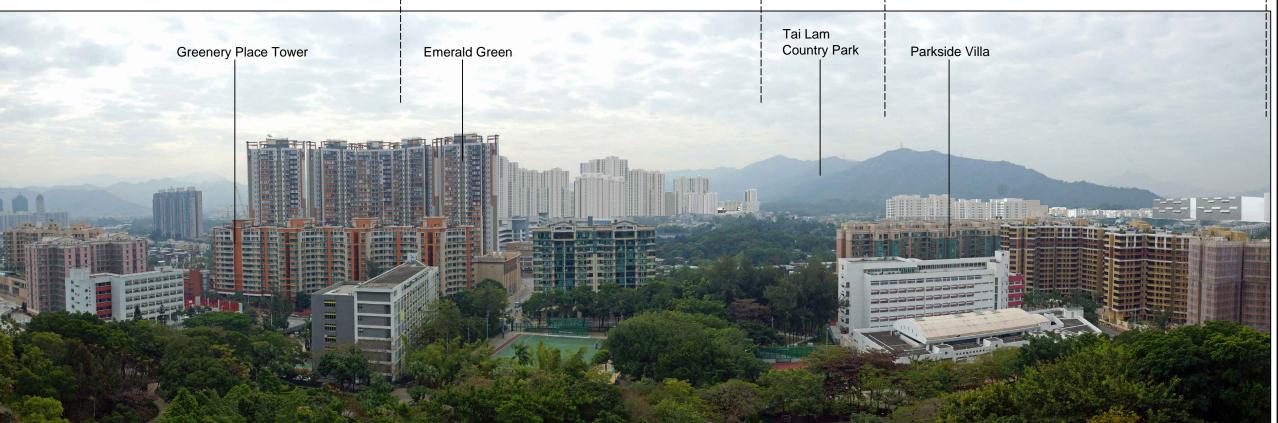

VSR1 Yuen Long Park - Existing View (Approx. 540m)

Other Specified Uses (Storage Use, Open Storage Use, Storage and Workshop Use)

Residential Area

VSR1 Yuen Long Park - Photomontage (Without mitigation at Day 1)

## NOTES:

1. Sample photomontages have been generated to provide a preliminary idea on the scale and extent of the proposed development. These images will be subject to change and are for illustrative purposes only. Built form demonstrates scale and massing only, it does not represent architecural design, finishes or any other related detailed design components.