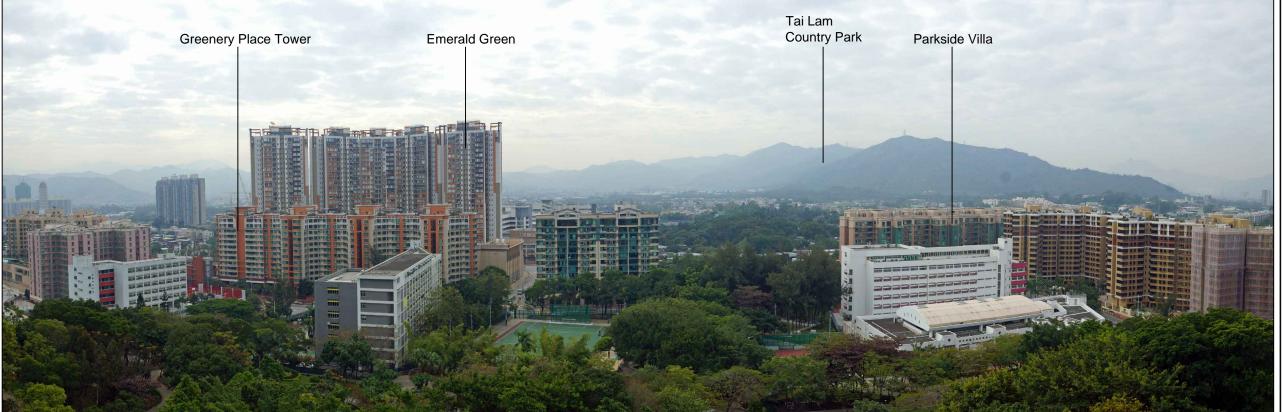

VSR1 Yuen Long Park - Existing View (Approx. 540m)

Other Specified Uses (Storage Use, Open Storage Use, Storage and Workshop Use)

Residential Area

VSR1 Yuen Long Park - Photomontage (Without mitigation at Day 1)

## NOTES:

1. Sample photomontages have been generated to provide a preliminary idea on the scale and extent of the proposed development. These images will be subject to change and are for illustrative purposes only. Built form demonstrates scale and massing only, it does not represent architecural design, finishes or any other related detailed design components.