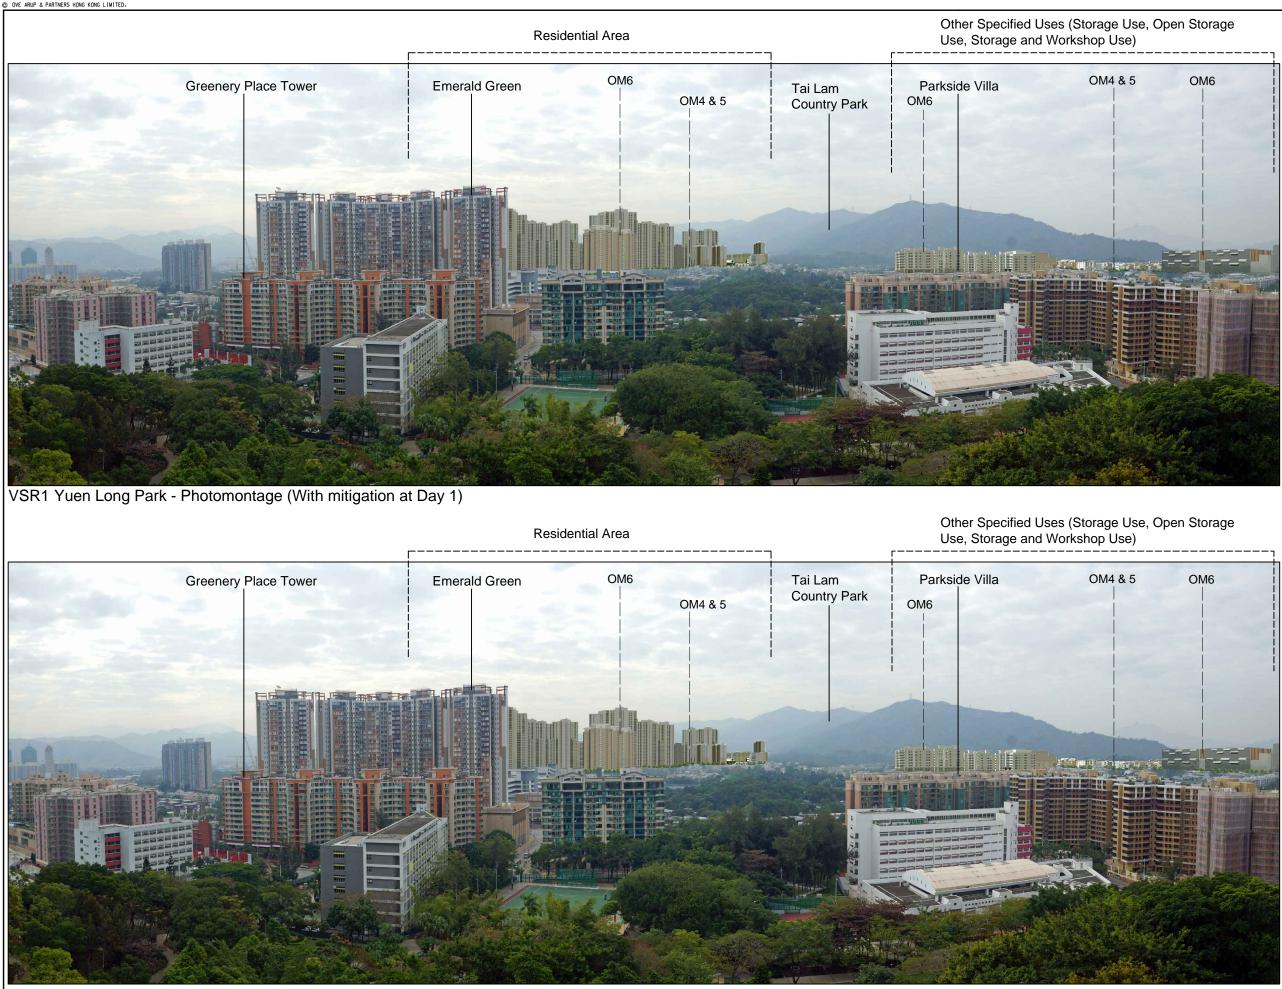

## NOTES:

1. Sample photomontages have been generated to provide a preliminary idea on the scale and extent of the proposed development. These images will be subject to change and are for illustrative purposes only. Built form demonstrates scale and massing only, it does not represent architecural design, finishes or any other related detailed design components.

## Sample Photomontage VSR 1 Yuen Long Park Tower (2 of 2)

| Drawing no.        | Rev,<br>B                               |                       |                            |  |  |  |  |
|--------------------|-----------------------------------------|-----------------------|----------------------------|--|--|--|--|
| Drown<br>RH        | Dote<br>05/17                           | Checked<br>CY         | Approved<br>FC             |  |  |  |  |
| Scole<br>NTS       |                                         | Stotus<br>PRELIMINARY |                            |  |  |  |  |
| COPYRIGHT RESERVED |                                         |                       |                            |  |  |  |  |
| CE                 | DD                                      |                       | 2                          |  |  |  |  |
| Civil Eng          | 程 拓 展 署<br>ineering and<br>nent Departm | Pla                   | 劃 署<br>anning<br>epartment |  |  |  |  |