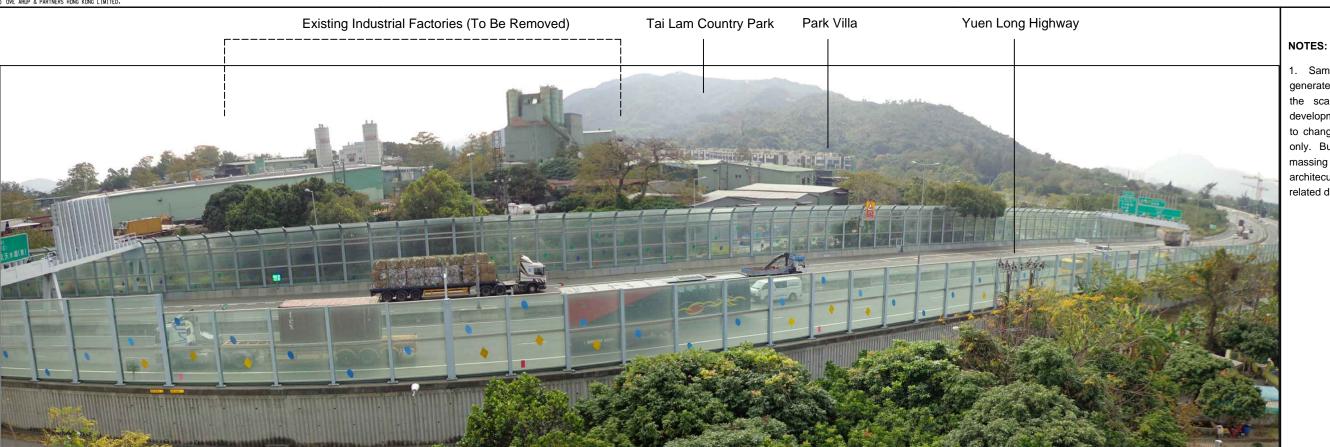

1. Sample photomontages have been generated to provide a preliminary idea on the scale and extent of the proposed development. These images will be subject to change and are for illustrative purposes only. Built form demonstrates scale and massing only, it does not represent architecural design, finishes or any other related detailed design components.

VSR5 Forefront Cyber Centre - Existing View (Approx. 140m)

| Residential Area Other Specified U | Uses (Storage Use, Open Storage Use, Storage and Workshop Use) |
|------------------------------------|----------------------------------------------------------------|
|------------------------------------|----------------------------------------------------------------|