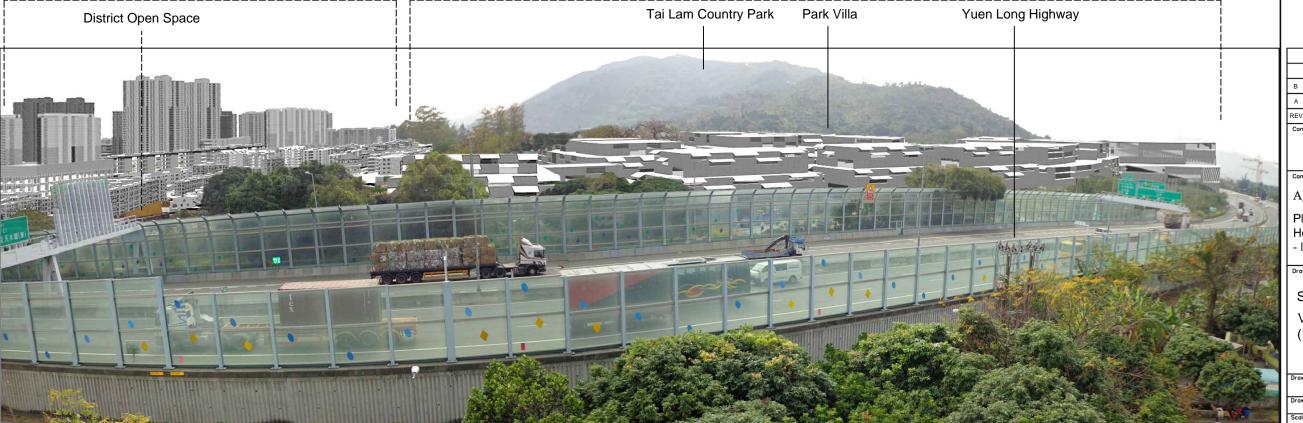

1. Sample photomontages have been generated to provide a preliminary idea on the scale and extent of the proposed development. These images will be subject to change and are for illustrative purposes only. Built form demonstrates scale and massing only, it does not represent architecural design, finishes or any other related detailed design components.

VSR5 Forefront Cyber Centre - Photomontage (Without mitigation at Day 1)

| ı |            |              |    |       |  |  |
|---|------------|--------------|----|-------|--|--|
| П | В          | SECOND ISSUE | RH | 05/17 |  |  |
| ı | А          | FIRST ISSUE  | RH | 12/16 |  |  |
| ı | REV        | Description  | Ву | Date  |  |  |
|   | Consultant |              |    |       |  |  |

**ARUP** 

Agreement No. CE 35/2012(CE)

Planning and Engineering Study for Housing Sites in Yuen Long South - Investigation

Drawing title

Sample Photomontage VSR 5 Forefront Cyber Centre (1 of 2)

|                    |    | Figure 10.14c         |         |    | В  |              |
|--------------------|----|-----------------------|---------|----|----|--------------|
| Drawn              | RH | Dote<br>05/17         | Checked | CY | Ap | proved<br>FC |
| Scale NTS          |    | Stotus<br>PRELIMINARY |         |    |    |              |
| CODVDIGHT DESEDVED |    |                       |         |    |    |              |