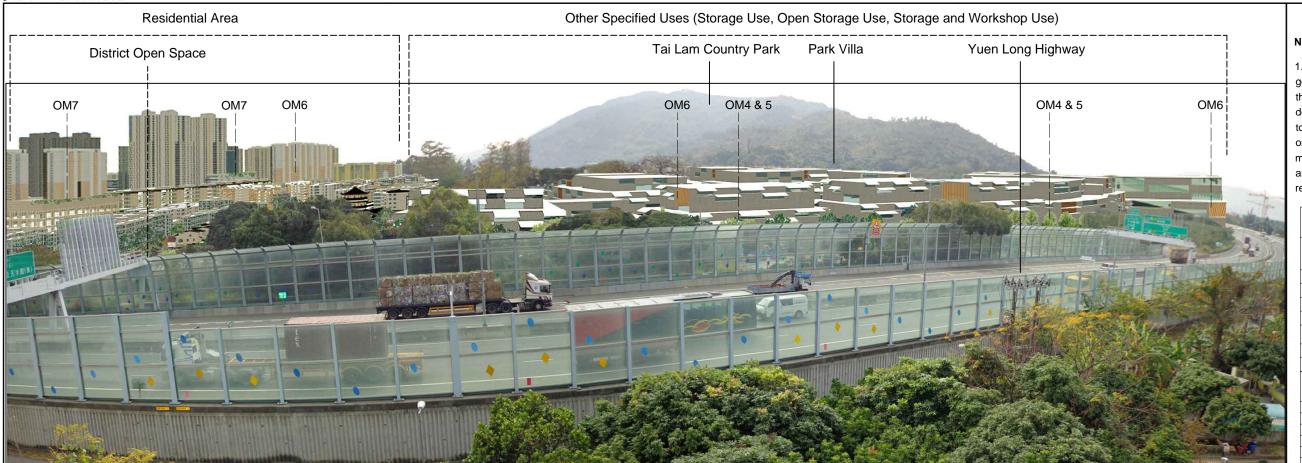

VSR5 Forefront Cyber Centre - Photomontage (With mitigation at Day1)

## Residential Area Other Specified Uses (Storage Use, Open Storage use, Storage and Workshop Use) District Open Space Tai Lam Country Park Park Villa Yuen Long Highway OM7 OM7 OM6 OM6 OM4 & 5 OM6

VSR5 Forefront Cyber Centre - Photomontage (With mitigation at Year 10)

## NOTES:

1. Sample photomontages have been generated to provide a preliminary idea on the scale and extent of the proposed development. These images will be subject to change and are for illustrative purposes only. Built form demonstrates scale and massing only, it does not represent architecural design, finishes or any other related detailed design components.

## **ARUP**

Contract No. and Ti

Agreement No. CE 35/2012(CE)

Planning and Engineering Study for Housing Sites in Yuen Long South - Investigation

Drawing title

Sample Photomontage VSR 5 Forefront Cyber Centre (2 of 2)